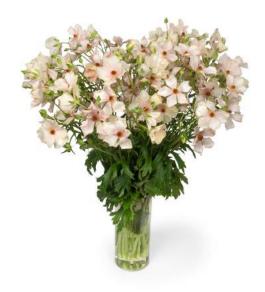

# Butterfly™

- Young and healthy plant material
- Dutch and sustainable grown
- Professional photography available to customers for free
- No hollow stems (less diseases)
- Many flowers per stem

**Bulbs available from week 32** 

Ranunculus Butterfly<sup>™</sup> **Ariadne**®

Ranunculus Butterfly<sup>™</sup> □森 □

Artemis<sup>®</sup> □

Ranunculus Butterfly<sup>™</sup>

Charis<sup>®</sup>

Ranunculus Butterfly<sup>™</sup> **Dione**®

Ranunculus Butterfly<sup>™</sup> **Eris**®