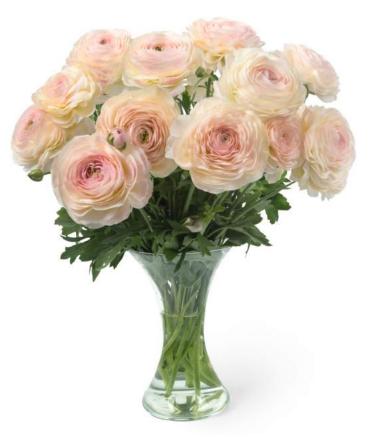

# Butterfly™

- Young and healthy plant material
- Dutch and sustainable grown
- Professional photography available to customers for free
- No hollow stems (less diseases)
- Many flowers per stem

**Bulbs available from week 32** 

Ranunculus Butterfly<sup>™</sup> **Ariadne**®

Ranunculus Butterfly<sup>™</sup> □森 □

Artemis<sup>®</sup> □

Ranunculus Butterfly<sup>™</sup>

Charis<sup>®</sup>

Ranunculus Butterfly<sup>™</sup> **Dione**®

Ranunculus Butterfly<sup>™</sup> **Eris**®