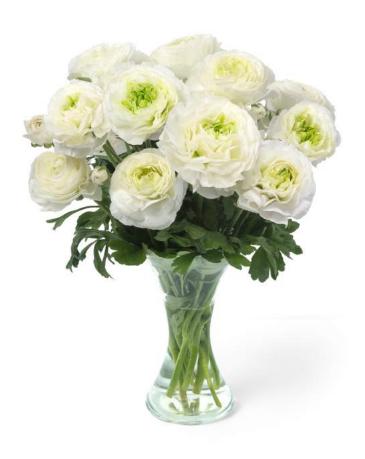

# Butterfly™

- Young and healthy plant material
- Dutch and sustainable grown
- Professional photography available to customers for free
- No hollow stems (less diseases)
- Many flowers per stem

**Bulbs available from week 32** 

Ranunculus Butterfly<sup>™</sup> □ は□
Europe<sup>®</sup>

Ranunculus Butterfly<sup>™</sup> **Graces**®

Ranunculus Butterfly<sup>™</sup> **Hades**®

Ranunculus Butterfly<sup>™</sup>
Helios<sup>®</sup>

Ranunculus Butterfly<sup>™</sup> **Hera**<sup>®</sup>