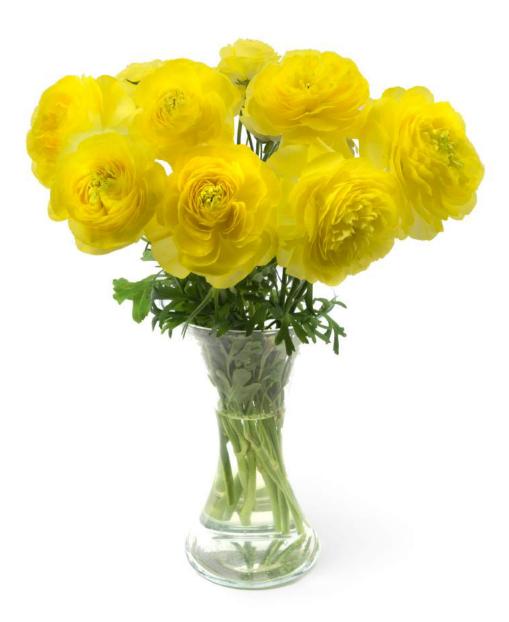

# Butterfly™

- Young and healthy plant material
- Dutch and sustainable grown
- Professional photography available to customers for free
- No hollow stems (less diseases)
- Many flowers per stem

**Bulbs available from week 32** 

Ranunculus Butterfly<sup>™</sup> **Ariadne**®

Ranunculus Butterfly<sup>™</sup> □森 □

Artemis<sup>®</sup> □

Ranunculus Butterfly<sup>™</sup>

Charis<sup>®</sup>

Ranunculus Butterfly<sup>™</sup> **Dione**®

Ranunculus Butterfly<sup>™</sup> **Eris**®