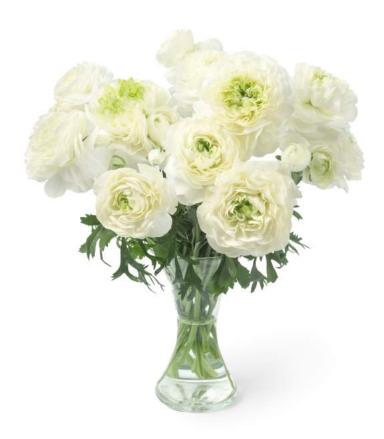

### Ranunculus

# Romance

- Young and healthy plant material
- Dutch and sustainable grown
- Professional photography available to customers for free
- No hollow stems (less diseases)
- Very large flowers
- Very early flowering