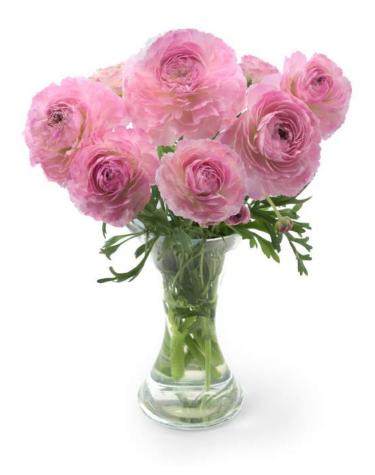

## Ranunculus

# Butterfly™

- Young and healthy plant material
- Dutch and sustainable grown
- Professional photography available to customers for free
- No hollow stems (less diseases)
- Many flowers per stem

**Bulbs available from week 32** 