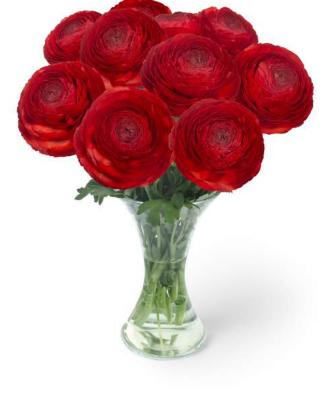

## Ranunculus

# Butterfly™

- Young and healthy plant material
- Dutch and sustainable grown
- Professional photography available to customers for free
- No hollow stems (less diseases)
- Many flowers per stem

**Bulbs available from week 32** 