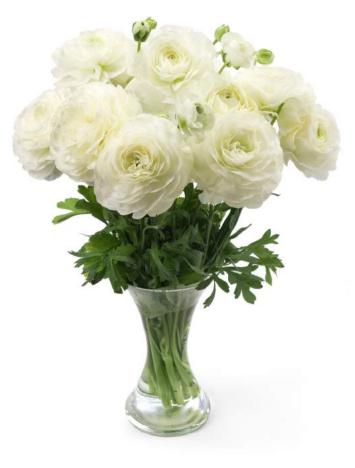

## Ranunculus

# Butterfly™

- Young and healthy plant material
- Dutch and sustainable grown
- Professional photography available to customers for free
- No hollow stems (less diseases)
- Many flowers per stem

**Bulbs available from week 32** 