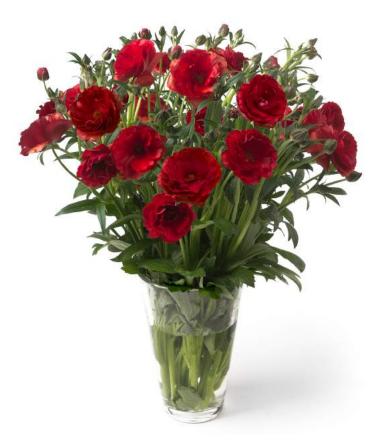

# Butterfly™

- Young and healthy plant material
- Dutch and sustainable grown
- Professional photography available to customers for free
- No hollow stems (less diseases)
- Many flowers per stem

**Bulbs available from week 32** 