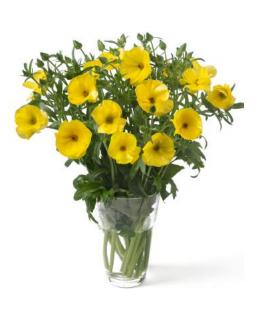

# Butterfly™

- Young and healthy plant material
- Dutch and sustainable grown
- Professional photography available to customers for free
- No hollow stems (less diseases)
- Many flowers per stem

**Bulbs available from week 32** 

Ranunculus Butterfly<sup>™</sup> □ は□
Europe<sup>®</sup>

Ranunculus Butterfly<sup>™</sup> **Graces**®

Ranunculus Butterfly<sup>™</sup> **Hades**®

Ranunculus Butterfly<sup>™</sup>
Helios<sup>®</sup>

Ranunculus Butterfly<sup>™</sup> **Hera**<sup>®</sup>