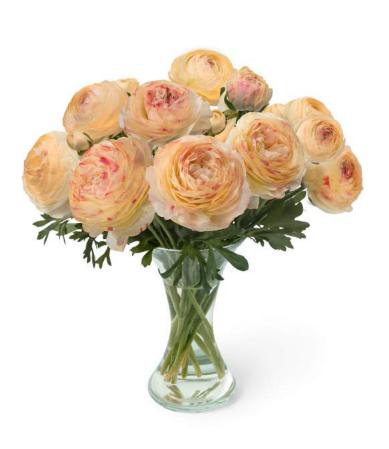

# Butterfly™

- Young and healthy plant material
- Dutch and sustainable grown
- Professional photography available to customers for free
- No hollow stems (less diseases)
- Many flowers per stem

**Bulbs available from week 32** 

Ranunculus Butterfly<sup>™</sup> **Ariadne**®

Ranunculus Butterfly<sup>™</sup> □森 □

Artemis<sup>®</sup> □

Ranunculus Butterfly<sup>™</sup>

Charis<sup>®</sup>

Ranunculus Butterfly<sup>™</sup> **Dione**®

Ranunculus Butterfly<sup>™</sup> **Eris**®