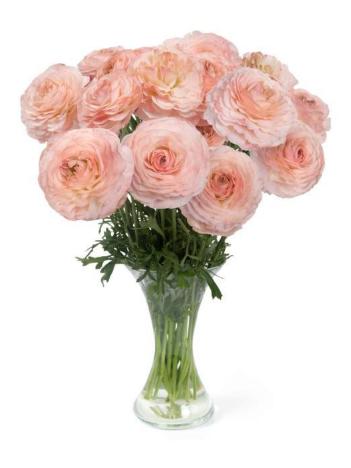

# Butterfly™

- Young and healthy plant material
- Dutch and sustainable grown
- Professional photography available to customers for free
- No hollow stems (less diseases)
- Many flowers per stem

**Bulbs available from week 32** 

Ranunculus Butterfly™ **Melissa**®

Ranunculus Butterfly<sup>™</sup> **Minoan**®

Ranunculus Butterfly™ **Musa**®

Ranunculus Butterfly<sup>™</sup> **Ninos**®

Ranunculus Butterfly<sup>™</sup> **Phosphorus**<sup>®</sup>