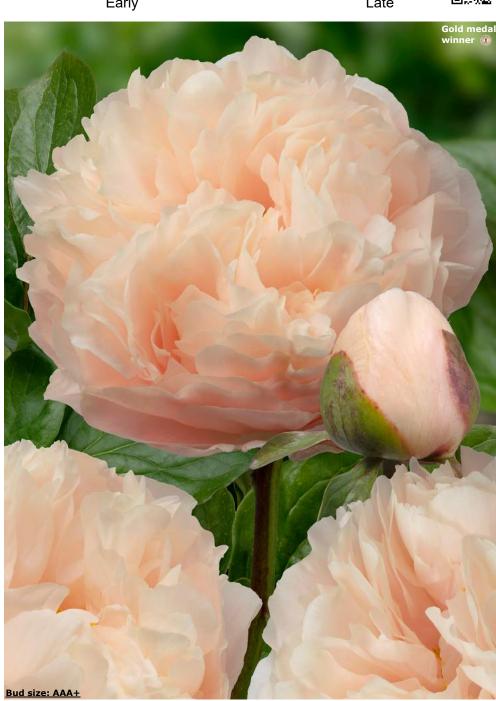

#### For more information: <u>www.green-works.nl</u> Offer without engagement crop: 2024-2025

| Crop 2024-2025                  |          | -                                                                                                                |                                                                                                                  |                                    | Flower     |            |  |
|---------------------------------|----------|------------------------------------------------------------------------------------------------------------------|------------------------------------------------------------------------------------------------------------------|------------------------------------|------------|------------|--|
|                                 |          | Blooming                                                                                                         | Bloom                                                                                                            |                                    | bud        | Flower     |  |
| Name                            | Pot      | time                                                                                                             | type                                                                                                             | Bloom color                        | size       | fragrance  |  |
| Albert Crousse<br>Alertie       | Pot      | Late                                                                                                             | Double<br>Double                                                                                                 | Light pink<br>Pink to soft pink    | AA         | ~~~~       |  |
| Alexander Fleming               | Pot      | Very early<br>Mid                                                                                                | Double                                                                                                           | Salmon - pink                      | AAA        | XXXX       |  |
| Allan Rogers                    | Pot      | Early-mid                                                                                                        | Double                                                                                                           | White                              | AAA        | XX         |  |
| Amabilis (Pink Panther)         | Pot      | Early-mid                                                                                                        | Double                                                                                                           | Fuchsia pink                       |            | XX         |  |
| Amalia Olson                    | POL      | Early-mid                                                                                                        | Double                                                                                                           | White                              | AA<br>AAA+ | XXX        |  |
| Anemoniflora                    | Pot      | Very early                                                                                                       | Anemone                                                                                                          | Fuchsia pink                       | A          | ~~~~       |  |
| Angel Cheeks                    | FUL      | Early-mid                                                                                                        | Bomb                                                                                                             | Soft pink                          | AA         |            |  |
| Anima                           | Pot      | Early-mid                                                                                                        | Bomb                                                                                                             | Pink with white flares             | A          |            |  |
| Ann Cousins                     | FUL      | Late                                                                                                             | Full double                                                                                                      | Clear white                        | AAA+       | XXX        |  |
| Apricot Whisper                 | 8        | Very early                                                                                                       | Poppey                                                                                                           | Soft apricot, special color        | AAAT       | ~~~~       |  |
| Belgravia                       |          | Early                                                                                                            | Full double                                                                                                      | Bright red                         | AA<br>AAA+ |            |  |
| Bella Rosa                      | 3        | Mid                                                                                                              | Full double                                                                                                      | Soft pink                          | AAA+       | XXX        |  |
| Blaze                           | Pot      | Early                                                                                                            | Half double                                                                                                      | Clear red                          | AAAT       | XX         |  |
| Blushing Princess               | POL      | and the second | Half double                                                                                                      | Light pink fading to white         | AA<br>AAA+ | X          |  |
| Bouquet Perfect                 | Pot      | Very early<br>Early-mid                                                                                          | Bomb                                                                                                             | Clear pink                         |            | X          |  |
|                                 | POL      |                                                                                                                  | and the second |                                    | A          |            |  |
| Bowl of Beauty (Globe of Light) | -        | Early-mid                                                                                                        | Anemone                                                                                                          | Pink with light lemon center       | A          | X          |  |
| Bowl of Cream                   | Det      | Early-mid                                                                                                        | Double                                                                                                           | White                              | AAA+       | XX         |  |
| Bridal Gown                     | Pot      | Mid                                                                                                              | Bomb                                                                                                             | Clean white                        | AAA+       | XXX        |  |
| Bridal Grace                    |          | Mid                                                                                                              | Bomb                                                                                                             | White with cream yellow center     | AAA        | X          |  |
| Bridal Icing                    |          | Mid                                                                                                              | Bomb                                                                                                             | Pure white                         | AAA+       | XX         |  |
| Bridal Shower                   |          | Early-mid                                                                                                        | Double                                                                                                           | White                              | AAA        | X          |  |
| Bride's Dream                   |          | Mid                                                                                                              | Anemone                                                                                                          | Creamy white                       | AAA        |            |  |
| Brother Chuck                   | <b>D</b> | Late                                                                                                             | Double                                                                                                           | White to very soft pink            | AAA+       | XX         |  |
| Bunker Hill                     | Pot      | Late                                                                                                             | Double                                                                                                           | Rose - red                         | AA         |            |  |
| Candy Stripe                    | a        | Mid-late                                                                                                         | Double                                                                                                           | White with red stripes             | A          | 0          |  |
| Carl G. Klehm                   |          | Mid                                                                                                              | Full double                                                                                                      | White                              | AAA+       | 20-<br>10- |  |
| Catharina Fontijn               | 2        | Mid                                                                                                              | Double                                                                                                           | Pink fades to white                | AAA+       | X          |  |
| Celebrity                       |          | Early-mid                                                                                                        | Bomb                                                                                                             | Purple - red with white collar     | AA         | X          |  |
| Charle's White                  | 0        | Early-mid                                                                                                        | Bomb                                                                                                             | White                              | AA         | X          |  |
| Cherry Hill                     |          | Early-mid                                                                                                        | Double                                                                                                           | Dark red                           | AAA+       | X          |  |
| Chiffon Parfait                 |          | Early-mid                                                                                                        | Double                                                                                                           | Soft salmon pink                   | AAA+       | XX         |  |
| Chippewa                        |          | Mid                                                                                                              | Double                                                                                                           | Red                                | AAA        | X          |  |
| Chinook                         |          | Very late                                                                                                        | Double                                                                                                           | Light salmon - white               | AA         |            |  |
| Christmas Velvet                |          | Early                                                                                                            | Double                                                                                                           | Velvet red                         | AAA        |            |  |
| Claire de Lune                  |          | Very early                                                                                                       | Poppey                                                                                                           | White with pale yellow center      | A          |            |  |
| Class Act                       |          | Mid                                                                                                              | Double                                                                                                           | White                              | AAA+       | XXX        |  |
| Colonel Owens Cousins           |          | Early                                                                                                            | Bomb                                                                                                             | White                              | AAA+       | XXX        |  |
| Command Performance             |          | Early                                                                                                            | Full double                                                                                                      | Rosy - red fading to pink          | AAA+       |            |  |
| Coral Charm                     |          | Early                                                                                                            | Half double                                                                                                      | Coral                              | AAA+       | X          |  |
| Coral Magic                     |          | Early                                                                                                            | Half double                                                                                                      | Deep rose - coral                  | AAA+       | X          |  |
| Coral Pom Pom                   |          | Mid                                                                                                              | Bomb                                                                                                             | Clear pink                         | AAA+       | X          |  |
| Coral Sunset                    |          | Early                                                                                                            | Half double                                                                                                      | Salmon - orange                    | AAA+       | X          |  |
| Coral Supreme                   |          | Early-mid                                                                                                        | Half double                                                                                                      | Coral - salmon                     | AAA+       | X          |  |
| Corinne Wersan                  |          | Mid                                                                                                              | Full double                                                                                                      | Pale pink to pure white            | AAA+       |            |  |
| Cytherea                        | Pot      | Early-mid                                                                                                        | Half double                                                                                                      | Deep pink                          | AAA        |            |  |
| Dayton                          |          | Mid                                                                                                              | Full double                                                                                                      | Fuchsia pink                       | AA         |            |  |
| Delaware chief                  |          | Early                                                                                                            | Full double                                                                                                      | Red                                | AAA        |            |  |
| Diana Parks                     |          | Early                                                                                                            | Bomb                                                                                                             | Deep red                           | AAA        | X          |  |
| Dinner Plate                    |          | Late                                                                                                             | Full double                                                                                                      | Rose to salmon                     | AAA+       |            |  |
| Dolorodell                      |          | Mid-late                                                                                                         | Full double                                                                                                      | Very large light pink              | AAA+       |            |  |
| Do Tell                         | Pot      | Mid                                                                                                              | Anemone                                                                                                          | Light pink with rose - pink center | A          |            |  |
| Doreen                          |          | Late                                                                                                             | Anemone                                                                                                          | Pink with yellow center            | AA         |            |  |
| Dr. F.G. Brethour               |          | Late                                                                                                             | Double                                                                                                           | White                              | AAA+       | XXX        |  |
| Duchesse de Nemours             |          | Mid                                                                                                              | Double                                                                                                           | White                              | A          | XXXXX      |  |
| Duchesse de Nemours "Select"    |          | Mid                                                                                                              | Double                                                                                                           | White                              | AA         | XXXXX      |  |
| Dynasty                         |          | Late                                                                                                             | Double                                                                                                           | Very soft pink                     | AAA+       | XXX        |  |
| Early Canary                    |          | Early                                                                                                            | Full double                                                                                                      | Soft yellow                        | AAA+       |            |  |
| Early Sensation                 |          | Early                                                                                                            | Semi double                                                                                                      | Cream yellow                       | AAA        |            |  |
| Early Windflower                | Pot      | Very early                                                                                                       | Anemone                                                                                                          | White                              | AAA        | X          |  |
| Edulis Superba                  | Pot      | Early-mid                                                                                                        | Double                                                                                                           | Old - rose                         | A          | X          |  |
| Early Flamingo®                 |          | Very early                                                                                                       | Double                                                                                                           | Soft pink                          | AAA        | X          |  |
| Eliza Lundy                     | Pot      | Very early                                                                                                       | Double                                                                                                           | Scarlet red                        | AA         |            |  |
| Elsa Sass                       |          | Late                                                                                                             | Full double                                                                                                      | Clear white                        | AAA+       |            |  |
| Emma Klehm                      | Pot      | Late                                                                                                             | Double                                                                                                           | Dark pink                          | AAA        | X          |  |
| Etched Salmon                   |          | Early-mid                                                                                                        | Double                                                                                                           | Pink - salmon                      | AA         | X          |  |
| Felix Supreme                   | 1        | Late                                                                                                             | Full double                                                                                                      | Dark red                           | AA         |            |  |
| Festiva Maxima                  | 1        | Early-mid                                                                                                        | Double                                                                                                           | White with red flares              | AA         | XX         |  |
| Flame                           | Pot      | Early                                                                                                            | Poppey                                                                                                           | Candycane pink                     | AA         |            |  |
| Florence Nicholls               | 100      | Early-mid                                                                                                        | Double                                                                                                           | Blush - white                      | AA<br>AAA+ |            |  |
| Francoise Ortegat               | 1        |                                                                                                                  | Double                                                                                                           | Black - red                        | AAA+       | x          |  |
|                                 | 1        | Late                                                                                                             | Double                                                                                                           | DIACK - TEU                        | AA         | X          |  |
| Fringed Ivory                   |          | Mid                                                                                                              | Double                                                                                                           | Ivory white                        | AAA        | XXX        |  |