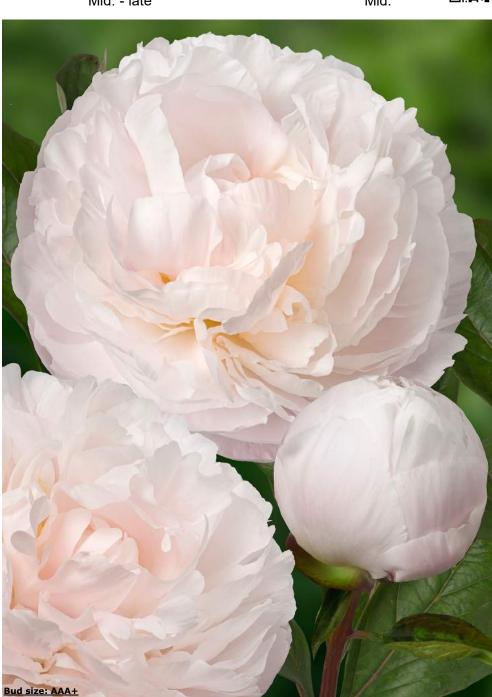

#### For more information: <u>www.green-works.nl</u> Offer without engagement crop: 2024-2025

| Crop 2024-2025                  |          | -                                                                                                                |                                                                                                                  |                                    | Flower     |            |  |
|---------------------------------|----------|------------------------------------------------------------------------------------------------------------------|------------------------------------------------------------------------------------------------------------------|------------------------------------|------------|------------|--|
|                                 |          | Blooming                                                                                                         | Bloom                                                                                                            |                                    | bud        | Flower     |  |
| Name                            | Pot      | time                                                                                                             | type                                                                                                             | Bloom color                        | size       | fragrance  |  |
| Albert Crousse<br>Alertie       | Pot      | Late                                                                                                             | Double<br>Double                                                                                                 | Light pink<br>Pink to soft pink    | AA         | ~~~~       |  |
| Alexander Fleming               | Pot      | Very early<br>Mid                                                                                                | Double                                                                                                           | Salmon - pink                      | AAA        | XXXX       |  |
| Allan Rogers                    | Pot      | Early-mid                                                                                                        | Double                                                                                                           | White                              | AAA        | XX         |  |
| Amabilis (Pink Panther)         | Pot      | Early-mid                                                                                                        | Double                                                                                                           | Fuchsia pink                       |            | XX         |  |
| Amalia Olson                    | POL      | Early-mid                                                                                                        | Double                                                                                                           | White                              | AA<br>AAA+ | XXX        |  |
| Anemoniflora                    | Pot      | Very early                                                                                                       | Anemone                                                                                                          | Fuchsia pink                       | A          | ~~~~       |  |
| Angel Cheeks                    | FUL      | Early-mid                                                                                                        | Bomb                                                                                                             | Soft pink                          | AA         |            |  |
| Anima                           | Pot      | Early-mid                                                                                                        | Bomb                                                                                                             | Pink with white flares             | A          |            |  |
| Ann Cousins                     | FUL      | Late                                                                                                             | Full double                                                                                                      | Clear white                        | AAA+       | XXX        |  |
| Apricot Whisper                 | 8        | Very early                                                                                                       | Poppey                                                                                                           | Soft apricot, special color        | AAAT       | ~~~~       |  |
| Belgravia                       |          | Early                                                                                                            | Full double                                                                                                      | Bright red                         | AA<br>AAA+ |            |  |
| Bella Rosa                      | 3        | Mid                                                                                                              | Full double                                                                                                      | Soft pink                          | AAA+       | XXX        |  |
| Blaze                           | Pot      | Early                                                                                                            | Half double                                                                                                      | Clear red                          | AAAT       | XX         |  |
| Blushing Princess               | POL      | and the second | Half double                                                                                                      | Light pink fading to white         | AA<br>AAA+ | X          |  |
| Bouquet Perfect                 | Pot      | Very early<br>Early-mid                                                                                          | Bomb                                                                                                             | Clear pink                         |            | X          |  |
|                                 | POL      |                                                                                                                  | and the second |                                    | A          |            |  |
| Bowl of Beauty (Globe of Light) | -        | Early-mid                                                                                                        | Anemone                                                                                                          | Pink with light lemon center       | A          | X          |  |
| Bowl of Cream                   | Det      | Early-mid                                                                                                        | Double                                                                                                           | White                              | AAA+       | XX         |  |
| Bridal Gown                     | Pot      | Mid                                                                                                              | Bomb                                                                                                             | Clean white                        | AAA+       | XXX        |  |
| Bridal Grace                    |          | Mid                                                                                                              | Bomb                                                                                                             | White with cream yellow center     | AAA        | X          |  |
| Bridal Icing                    |          | Mid                                                                                                              | Bomb                                                                                                             | Pure white                         | AAA+       | XX         |  |
| Bridal Shower                   |          | Early-mid                                                                                                        | Double                                                                                                           | White                              | AAA        | X          |  |
| Bride's Dream                   |          | Mid                                                                                                              | Anemone                                                                                                          | Creamy white                       | AAA        |            |  |
| Brother Chuck                   | <b>D</b> | Late                                                                                                             | Double                                                                                                           | White to very soft pink            | AAA+       | XX         |  |
| Bunker Hill                     | Pot      | Late                                                                                                             | Double                                                                                                           | Rose - red                         | AA         |            |  |
| Candy Stripe                    | a        | Mid-late                                                                                                         | Double                                                                                                           | White with red stripes             | A          | 0          |  |
| Carl G. Klehm                   |          | Mid                                                                                                              | Full double                                                                                                      | White                              | AAA+       | 20-<br>10- |  |
| Catharina Fontijn               | 2        | Mid                                                                                                              | Double                                                                                                           | Pink fades to white                | AAA+       | X          |  |
| Celebrity                       |          | Early-mid                                                                                                        | Bomb                                                                                                             | Purple - red with white collar     | AA         | X          |  |
| Charle's White                  | 0        | Early-mid                                                                                                        | Bomb                                                                                                             | White                              | AA         | X          |  |
| Cherry Hill                     |          | Early-mid                                                                                                        | Double                                                                                                           | Dark red                           | AAA+       | X          |  |
| Chiffon Parfait                 |          | Early-mid                                                                                                        | Double                                                                                                           | Soft salmon pink                   | AAA+       | XX         |  |
| Chippewa                        |          | Mid                                                                                                              | Double                                                                                                           | Red                                | AAA        | X          |  |
| Chinook                         |          | Very late                                                                                                        | Double                                                                                                           | Light salmon - white               | AA         |            |  |
| Christmas Velvet                |          | Early                                                                                                            | Double                                                                                                           | Velvet red                         | AAA        |            |  |
| Claire de Lune                  |          | Very early                                                                                                       | Poppey                                                                                                           | White with pale yellow center      | A          |            |  |
| Class Act                       |          | Mid                                                                                                              | Double                                                                                                           | White                              | AAA+       | XXX        |  |
| Colonel Owens Cousins           |          | Early                                                                                                            | Bomb                                                                                                             | White                              | AAA+       | XXX        |  |
| Command Performance             |          | Early                                                                                                            | Full double                                                                                                      | Rosy - red fading to pink          | AAA+       |            |  |
| Coral Charm                     |          | Early                                                                                                            | Half double                                                                                                      | Coral                              | AAA+       | X          |  |
| Coral Magic                     |          | Early                                                                                                            | Half double                                                                                                      | Deep rose - coral                  | AAA+       | X          |  |
| Coral Pom Pom                   |          | Mid                                                                                                              | Bomb                                                                                                             | Clear pink                         | AAA+       | X          |  |
| Coral Sunset                    |          | Early                                                                                                            | Half double                                                                                                      | Salmon - orange                    | AAA+       | X          |  |
| Coral Supreme                   |          | Early-mid                                                                                                        | Half double                                                                                                      | Coral - salmon                     | AAA+       | X          |  |
| Corinne Wersan                  |          | Mid                                                                                                              | Full double                                                                                                      | Pale pink to pure white            | AAA+       |            |  |
| Cytherea                        | Pot      | Early-mid                                                                                                        | Half double                                                                                                      | Deep pink                          | AAA        |            |  |
| Dayton                          |          | Mid                                                                                                              | Full double                                                                                                      | Fuchsia pink                       | AA         |            |  |
| Delaware chief                  |          | Early                                                                                                            | Full double                                                                                                      | Red                                | AAA        |            |  |
| Diana Parks                     |          | Early                                                                                                            | Bomb                                                                                                             | Deep red                           | AAA        | X          |  |
| Dinner Plate                    |          | Late                                                                                                             | Full double                                                                                                      | Rose to salmon                     | AAA+       |            |  |
| Dolorodell                      |          | Mid-late                                                                                                         | Full double                                                                                                      | Very large light pink              | AAA+       |            |  |
| Do Tell                         | Pot      | Mid                                                                                                              | Anemone                                                                                                          | Light pink with rose - pink center | A          |            |  |
| Doreen                          |          | Late                                                                                                             | Anemone                                                                                                          | Pink with yellow center            | AA         |            |  |
| Dr. F.G. Brethour               |          | Late                                                                                                             | Double                                                                                                           | White                              | AAA+       | XXX        |  |
| Duchesse de Nemours             |          | Mid                                                                                                              | Double                                                                                                           | White                              | A          | XXXXX      |  |
| Duchesse de Nemours "Select"    |          | Mid                                                                                                              | Double                                                                                                           | White                              | AA         | XXXXX      |  |
| Dynasty                         |          | Late                                                                                                             | Double                                                                                                           | Very soft pink                     | AAA+       | XXX        |  |
| Early Canary                    |          | Early                                                                                                            | Full double                                                                                                      | Soft yellow                        | AAA+       |            |  |
| Early Sensation                 |          | Early                                                                                                            | Semi double                                                                                                      | Cream yellow                       | AAA        |            |  |
| Early Windflower                | Pot      | Very early                                                                                                       | Anemone                                                                                                          | White                              | AAA        | X          |  |
| Edulis Superba                  | Pot      | Early-mid                                                                                                        | Double                                                                                                           | Old - rose                         | A          | X          |  |
| Early Flamingo®                 |          | Very early                                                                                                       | Double                                                                                                           | Soft pink                          | AAA        | X          |  |
| Eliza Lundy                     | Pot      | Very early                                                                                                       | Double                                                                                                           | Scarlet red                        | AA         |            |  |
| Elsa Sass                       |          | Late                                                                                                             | Full double                                                                                                      | Clear white                        | AAA+       |            |  |
| Emma Klehm                      | Pot      | Late                                                                                                             | Double                                                                                                           | Dark pink                          | AAA        | X          |  |
| Etched Salmon                   |          | Early-mid                                                                                                        | Double                                                                                                           | Pink - salmon                      | AA         | X          |  |
| Felix Supreme                   | 1        | Late                                                                                                             | Full double                                                                                                      | Dark red                           | AA         |            |  |
| Festiva Maxima                  | 1        | Early-mid                                                                                                        | Double                                                                                                           | White with red flares              | AA         | XX         |  |
| Flame                           | Pot      | Early                                                                                                            | Poppey                                                                                                           | Candycane pink                     | AA         |            |  |
| Florence Nicholls               | 100      | Early-mid                                                                                                        | Double                                                                                                           | Blush - white                      | AA<br>AAA+ |            |  |
| Francoise Ortegat               | 1        |                                                                                                                  | Double                                                                                                           | Black - red                        | AAA+       | x          |  |
|                                 | 1        | Late                                                                                                             | Double                                                                                                           | DIACK - TEU                        | AA         | X          |  |
| Fringed Ivory                   |          | Mid                                                                                                              | Double                                                                                                           | Ivory white                        | AAA        | XXX        |  |