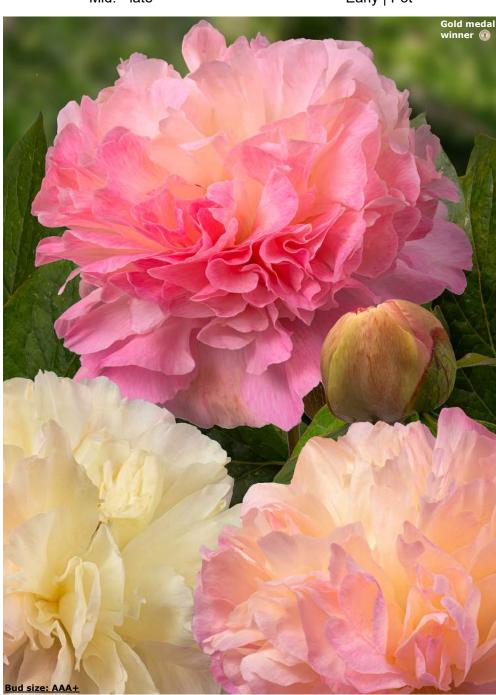

#### For more information: <u>www.green-works.nl</u> Offer without engagement crop: 2024-2025

| Crop 2024-2025                  |          | -                                                                                                                |                                                                                                                  |                                    | Flower     |            |  |
|---------------------------------|----------|------------------------------------------------------------------------------------------------------------------|------------------------------------------------------------------------------------------------------------------|------------------------------------|------------|------------|--|
|                                 |          | Blooming                                                                                                         | Bloom                                                                                                            |                                    | bud        | Flower     |  |
| Name                            | Pot      | time                                                                                                             | type                                                                                                             | Bloom color                        | size       | fragrance  |  |
| Albert Crousse<br>Alertie       | Pot      | Late                                                                                                             | Double<br>Double                                                                                                 | Light pink<br>Pink to soft pink    | AA         | ~~~~       |  |
| Alexander Fleming               | Pot      | Very early<br>Mid                                                                                                | Double                                                                                                           | Salmon - pink                      | AAA        | XXXX       |  |
| Allan Rogers                    | Pot      | Early-mid                                                                                                        | Double                                                                                                           | White                              | AAA        | XX         |  |
| Amabilis (Pink Panther)         | Pot      | Early-mid                                                                                                        | Double                                                                                                           | Fuchsia pink                       |            | XX         |  |
| Amalia Olson                    | POL      | Early-mid                                                                                                        | Double                                                                                                           | White                              | AA<br>AAA+ | XXX        |  |
| Anemoniflora                    | Pot      | Very early                                                                                                       | Anemone                                                                                                          | Fuchsia pink                       | A          | ~~~~       |  |
| Angel Cheeks                    | FUL      | Early-mid                                                                                                        | Bomb                                                                                                             | Soft pink                          | AA         |            |  |
| Anima                           | Pot      | Early-mid                                                                                                        | Bomb                                                                                                             | Pink with white flares             | A          |            |  |
| Ann Cousins                     | FUL      | Late                                                                                                             | Full double                                                                                                      | Clear white                        | AAA+       | XXX        |  |
| Apricot Whisper                 | 8        | Very early                                                                                                       | Poppey                                                                                                           | Soft apricot, special color        | AAAT       | ~~~~       |  |
| Belgravia                       |          | Early                                                                                                            | Full double                                                                                                      | Bright red                         | AA<br>AAA+ |            |  |
| Bella Rosa                      | 3        | Mid                                                                                                              | Full double                                                                                                      | Soft pink                          | AAA+       | XXX        |  |
| Blaze                           | Pot      | Early                                                                                                            | Half double                                                                                                      | Clear red                          | AAAT       | XX         |  |
| Blushing Princess               | POL      | and the second | Half double                                                                                                      | Light pink fading to white         | AA<br>AAA+ | X          |  |
| Bouquet Perfect                 | Pot      | Very early<br>Early-mid                                                                                          | Bomb                                                                                                             | Clear pink                         |            | X          |  |
|                                 | POL      |                                                                                                                  | and the second |                                    | A          |            |  |
| Bowl of Beauty (Globe of Light) | -        | Early-mid                                                                                                        | Anemone                                                                                                          | Pink with light lemon center       | A          | X          |  |
| Bowl of Cream                   | Det      | Early-mid                                                                                                        | Double                                                                                                           | White                              | AAA+       | XX         |  |
| Bridal Gown                     | Pot      | Mid                                                                                                              | Bomb                                                                                                             | Clean white                        | AAA+       | XXX        |  |
| Bridal Grace                    |          | Mid                                                                                                              | Bomb                                                                                                             | White with cream yellow center     | AAA        | X          |  |
| Bridal Icing                    |          | Mid                                                                                                              | Bomb                                                                                                             | Pure white                         | AAA+       | XX         |  |
| Bridal Shower                   |          | Early-mid                                                                                                        | Double                                                                                                           | White                              | AAA        | X          |  |
| Bride's Dream                   |          | Mid                                                                                                              | Anemone                                                                                                          | Creamy white                       | AAA        |            |  |
| Brother Chuck                   | <b>D</b> | Late                                                                                                             | Double                                                                                                           | White to very soft pink            | AAA+       | XX         |  |
| Bunker Hill                     | Pot      | Late                                                                                                             | Double                                                                                                           | Rose - red                         | AA         |            |  |
| Candy Stripe                    | a        | Mid-late                                                                                                         | Double                                                                                                           | White with red stripes             | A          | 0          |  |
| Carl G. Klehm                   |          | Mid                                                                                                              | Full double                                                                                                      | White                              | AAA+       | 20-<br>10- |  |
| Catharina Fontijn               | 2        | Mid                                                                                                              | Double                                                                                                           | Pink fades to white                | AAA+       | X          |  |
| Celebrity                       |          | Early-mid                                                                                                        | Bomb                                                                                                             | Purple - red with white collar     | AA         | X          |  |
| Charle's White                  | 0        | Early-mid                                                                                                        | Bomb                                                                                                             | White                              | AA         | X          |  |
| Cherry Hill                     |          | Early-mid                                                                                                        | Double                                                                                                           | Dark red                           | AAA+       | X          |  |
| Chiffon Parfait                 |          | Early-mid                                                                                                        | Double                                                                                                           | Soft salmon pink                   | AAA+       | XX         |  |
| Chippewa                        |          | Mid                                                                                                              | Double                                                                                                           | Red                                | AAA        | X          |  |
| Chinook                         |          | Very late                                                                                                        | Double                                                                                                           | Light salmon - white               | AA         |            |  |
| Christmas Velvet                |          | Early                                                                                                            | Double                                                                                                           | Velvet red                         | AAA        |            |  |
| Claire de Lune                  |          | Very early                                                                                                       | Poppey                                                                                                           | White with pale yellow center      | A          |            |  |
| Class Act                       |          | Mid                                                                                                              | Double                                                                                                           | White                              | AAA+       | XXX        |  |
| Colonel Owens Cousins           |          | Early                                                                                                            | Bomb                                                                                                             | White                              | AAA+       | XXX        |  |
| Command Performance             |          | Early                                                                                                            | Full double                                                                                                      | Rosy - red fading to pink          | AAA+       |            |  |
| Coral Charm                     |          | Early                                                                                                            | Half double                                                                                                      | Coral                              | AAA+       | X          |  |
| Coral Magic                     |          | Early                                                                                                            | Half double                                                                                                      | Deep rose - coral                  | AAA+       | X          |  |
| Coral Pom Pom                   |          | Mid                                                                                                              | Bomb                                                                                                             | Clear pink                         | AAA+       | X          |  |
| Coral Sunset                    |          | Early                                                                                                            | Half double                                                                                                      | Salmon - orange                    | AAA+       | X          |  |
| Coral Supreme                   |          | Early-mid                                                                                                        | Half double                                                                                                      | Coral - salmon                     | AAA+       | X          |  |
| Corinne Wersan                  |          | Mid                                                                                                              | Full double                                                                                                      | Pale pink to pure white            | AAA+       |            |  |
| Cytherea                        | Pot      | Early-mid                                                                                                        | Half double                                                                                                      | Deep pink                          | AAA        |            |  |
| Dayton                          |          | Mid                                                                                                              | Full double                                                                                                      | Fuchsia pink                       | AA         |            |  |
| Delaware chief                  |          | Early                                                                                                            | Full double                                                                                                      | Red                                | AAA        |            |  |
| Diana Parks                     |          | Early                                                                                                            | Bomb                                                                                                             | Deep red                           | AAA        | X          |  |
| Dinner Plate                    |          | Late                                                                                                             | Full double                                                                                                      | Rose to salmon                     | AAA+       |            |  |
| Dolorodell                      |          | Mid-late                                                                                                         | Full double                                                                                                      | Very large light pink              | AAA+       |            |  |
| Do Tell                         | Pot      | Mid                                                                                                              | Anemone                                                                                                          | Light pink with rose - pink center | A          |            |  |
| Doreen                          |          | Late                                                                                                             | Anemone                                                                                                          | Pink with yellow center            | AA         |            |  |
| Dr. F.G. Brethour               |          | Late                                                                                                             | Double                                                                                                           | White                              | AAA+       | XXX        |  |
| Duchesse de Nemours             |          | Mid                                                                                                              | Double                                                                                                           | White                              | A          | XXXXX      |  |
| Duchesse de Nemours "Select"    |          | Mid                                                                                                              | Double                                                                                                           | White                              | AA         | XXXXX      |  |
| Dynasty                         |          | Late                                                                                                             | Double                                                                                                           | Very soft pink                     | AAA+       | XXX        |  |
| Early Canary                    |          | Early                                                                                                            | Full double                                                                                                      | Soft yellow                        | AAA+       |            |  |
| Early Sensation                 |          | Early                                                                                                            | Semi double                                                                                                      | Cream yellow                       | AAA        |            |  |
| Early Windflower                | Pot      | Very early                                                                                                       | Anemone                                                                                                          | White                              | AAA        | X          |  |
| Edulis Superba                  | Pot      | Early-mid                                                                                                        | Double                                                                                                           | Old - rose                         | A          | X          |  |
| Early Flamingo®                 |          | Very early                                                                                                       | Double                                                                                                           | Soft pink                          | AAA        | X          |  |
| Eliza Lundy                     | Pot      | Very early                                                                                                       | Double                                                                                                           | Scarlet red                        | AA         |            |  |
| Elsa Sass                       |          | Late                                                                                                             | Full double                                                                                                      | Clear white                        | AAA+       |            |  |
| Emma Klehm                      | Pot      | Late                                                                                                             | Double                                                                                                           | Dark pink                          | AAA        | X          |  |
| Etched Salmon                   |          | Early-mid                                                                                                        | Double                                                                                                           | Pink - salmon                      | AA         | X          |  |
| Felix Supreme                   | 1        | Late                                                                                                             | Full double                                                                                                      | Dark red                           | AA         |            |  |
| Festiva Maxima                  | 1        | Early-mid                                                                                                        | Double                                                                                                           | White with red flares              | AA         | XX         |  |
| Flame                           | Pot      | Early                                                                                                            | Poppey                                                                                                           | Candycane pink                     | AA         |            |  |
| Florence Nicholls               | 100      | Early-mid                                                                                                        | Double                                                                                                           | Blush - white                      | AA<br>AAA+ |            |  |
| Francoise Ortegat               | 1        |                                                                                                                  | Double                                                                                                           | Black - red                        | AAA+       | x          |  |
|                                 | 1        | Late                                                                                                             | Double                                                                                                           | DIACK - TEU                        | AA         | X          |  |
| Fringed Ivory                   |          | Mid                                                                                                              | Double                                                                                                           | Ivory white                        | AAA        | XXX        |  |