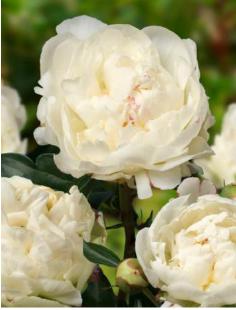

#### For more information: <u>www.green-works.nl</u> Offer without engagement crop: 2024-2025

| Crop 2024-2025                  |          | -                                                                                                                |                                                                                                                  |                                    | Flower     |            |  |
|---------------------------------|----------|------------------------------------------------------------------------------------------------------------------|------------------------------------------------------------------------------------------------------------------|------------------------------------|------------|------------|--|
|                                 |          | Blooming                                                                                                         | Bloom                                                                                                            |                                    | bud        | Flower     |  |
| Name                            | Pot      | time                                                                                                             | type                                                                                                             | Bloom color                        | size       | fragrance  |  |
| Albert Crousse<br>Alertie       | Pot      | Late                                                                                                             | Double<br>Double                                                                                                 | Light pink<br>Pink to soft pink    | AA         | ~~~~       |  |
| Alexander Fleming               | Pot      | Very early<br>Mid                                                                                                | Double                                                                                                           | Salmon - pink                      | AAA        | XXXX       |  |
| Allan Rogers                    | Pot      | Early-mid                                                                                                        | Double                                                                                                           | White                              | AAA        | XX         |  |
| Amabilis (Pink Panther)         | Pot      | Early-mid                                                                                                        | Double                                                                                                           | Fuchsia pink                       |            | XX         |  |
| Amalia Olson                    | POL      | Early-mid                                                                                                        | Double                                                                                                           | White                              | AA<br>AAA+ | XXX        |  |
| Anemoniflora                    | Pot      | Very early                                                                                                       | Anemone                                                                                                          | Fuchsia pink                       | A          | ~~~~       |  |
| Angel Cheeks                    | FUL      | Early-mid                                                                                                        | Bomb                                                                                                             | Soft pink                          | AA         |            |  |
| Anima                           | Pot      | Early-mid                                                                                                        | Bomb                                                                                                             | Pink with white flares             | A          |            |  |
| Ann Cousins                     | FUL      | Late                                                                                                             | Full double                                                                                                      | Clear white                        | AAA+       | XXX        |  |
| Apricot Whisper                 | 8        | Very early                                                                                                       | Poppey                                                                                                           | Soft apricot, special color        | AAAT       | ~~~~       |  |
| Belgravia                       |          | Early                                                                                                            | Full double                                                                                                      | Bright red                         | AA<br>AAA+ |            |  |
| Bella Rosa                      | 3        | Mid                                                                                                              | Full double                                                                                                      | Soft pink                          | AAA+       | XXX        |  |
| Blaze                           | Pot      | Early                                                                                                            | Half double                                                                                                      | Clear red                          | AAAT       | XX         |  |
| Blushing Princess               | POL      | and the second | Half double                                                                                                      | Light pink fading to white         | AA<br>AAA+ | X          |  |
| Bouquet Perfect                 | Pot      | Very early<br>Early-mid                                                                                          | Bomb                                                                                                             | Clear pink                         |            | X          |  |
|                                 | POL      |                                                                                                                  | and the second |                                    | A          |            |  |
| Bowl of Beauty (Globe of Light) | -        | Early-mid                                                                                                        | Anemone                                                                                                          | Pink with light lemon center       | A          | X          |  |
| Bowl of Cream                   | Det      | Early-mid                                                                                                        | Double                                                                                                           | White                              | AAA+       | XX         |  |
| Bridal Gown                     | Pot      | Mid                                                                                                              | Bomb                                                                                                             | Clean white                        | AAA+       | XXX        |  |
| Bridal Grace                    |          | Mid                                                                                                              | Bomb                                                                                                             | White with cream yellow center     | AAA        | X          |  |
| Bridal Icing                    |          | Mid                                                                                                              | Bomb                                                                                                             | Pure white                         | AAA+       | XX         |  |
| Bridal Shower                   |          | Early-mid                                                                                                        | Double                                                                                                           | White                              | AAA        | X          |  |
| Bride's Dream                   |          | Mid                                                                                                              | Anemone                                                                                                          | Creamy white                       | AAA        |            |  |
| Brother Chuck                   | <b>D</b> | Late                                                                                                             | Double                                                                                                           | White to very soft pink            | AAA+       | XX         |  |
| Bunker Hill                     | Pot      | Late                                                                                                             | Double                                                                                                           | Rose - red                         | AA         |            |  |
| Candy Stripe                    | a        | Mid-late                                                                                                         | Double                                                                                                           | White with red stripes             | A          | 0          |  |
| Carl G. Klehm                   |          | Mid                                                                                                              | Full double                                                                                                      | White                              | AAA+       | 20-<br>10- |  |
| Catharina Fontijn               | 2        | Mid                                                                                                              | Double                                                                                                           | Pink fades to white                | AAA+       | X          |  |
| Celebrity                       |          | Early-mid                                                                                                        | Bomb                                                                                                             | Purple - red with white collar     | AA         | X          |  |
| Charle's White                  | 0        | Early-mid                                                                                                        | Bomb                                                                                                             | White                              | AA         | X          |  |
| Cherry Hill                     |          | Early-mid                                                                                                        | Double                                                                                                           | Dark red                           | AAA+       | X          |  |
| Chiffon Parfait                 |          | Early-mid                                                                                                        | Double                                                                                                           | Soft salmon pink                   | AAA+       | XX         |  |
| Chippewa                        |          | Mid                                                                                                              | Double                                                                                                           | Red                                | AAA        | X          |  |
| Chinook                         |          | Very late                                                                                                        | Double                                                                                                           | Light salmon - white               | AA         |            |  |
| Christmas Velvet                |          | Early                                                                                                            | Double                                                                                                           | Velvet red                         | AAA        |            |  |
| Claire de Lune                  |          | Very early                                                                                                       | Poppey                                                                                                           | White with pale yellow center      | A          |            |  |
| Class Act                       |          | Mid                                                                                                              | Double                                                                                                           | White                              | AAA+       | XXX        |  |
| Colonel Owens Cousins           |          | Early                                                                                                            | Bomb                                                                                                             | White                              | AAA+       | XXX        |  |
| Command Performance             |          | Early                                                                                                            | Full double                                                                                                      | Rosy - red fading to pink          | AAA+       |            |  |
| Coral Charm                     |          | Early                                                                                                            | Half double                                                                                                      | Coral                              | AAA+       | X          |  |
| Coral Magic                     |          | Early                                                                                                            | Half double                                                                                                      | Deep rose - coral                  | AAA+       | X          |  |
| Coral Pom Pom                   |          | Mid                                                                                                              | Bomb                                                                                                             | Clear pink                         | AAA+       | X          |  |
| Coral Sunset                    |          | Early                                                                                                            | Half double                                                                                                      | Salmon - orange                    | AAA+       | X          |  |
| Coral Supreme                   |          | Early-mid                                                                                                        | Half double                                                                                                      | Coral - salmon                     | AAA+       | X          |  |
| Corinne Wersan                  |          | Mid                                                                                                              | Full double                                                                                                      | Pale pink to pure white            | AAA+       |            |  |
| Cytherea                        | Pot      | Early-mid                                                                                                        | Half double                                                                                                      | Deep pink                          | AAA        |            |  |
| Dayton                          |          | Mid                                                                                                              | Full double                                                                                                      | Fuchsia pink                       | AA         |            |  |
| Delaware chief                  |          | Early                                                                                                            | Full double                                                                                                      | Red                                | AAA        |            |  |
| Diana Parks                     |          | Early                                                                                                            | Bomb                                                                                                             | Deep red                           | AAA        | X          |  |
| Dinner Plate                    |          | Late                                                                                                             | Full double                                                                                                      | Rose to salmon                     | AAA+       |            |  |
| Dolorodell                      |          | Mid-late                                                                                                         | Full double                                                                                                      | Very large light pink              | AAA+       |            |  |
| Do Tell                         | Pot      | Mid                                                                                                              | Anemone                                                                                                          | Light pink with rose - pink center | A          |            |  |
| Doreen                          |          | Late                                                                                                             | Anemone                                                                                                          | Pink with yellow center            | AA         |            |  |
| Dr. F.G. Brethour               |          | Late                                                                                                             | Double                                                                                                           | White                              | AAA+       | XXX        |  |
| Duchesse de Nemours             |          | Mid                                                                                                              | Double                                                                                                           | White                              | A          | XXXXX      |  |
| Duchesse de Nemours "Select"    |          | Mid                                                                                                              | Double                                                                                                           | White                              | AA         | XXXXX      |  |
| Dynasty                         |          | Late                                                                                                             | Double                                                                                                           | Very soft pink                     | AAA+       | XXX        |  |
| Early Canary                    |          | Early                                                                                                            | Full double                                                                                                      | Soft yellow                        | AAA+       |            |  |
| Early Sensation                 |          | Early                                                                                                            | Semi double                                                                                                      | Cream yellow                       | AAA        |            |  |
| Early Windflower                | Pot      | Very early                                                                                                       | Anemone                                                                                                          | White                              | AAA        | X          |  |
| Edulis Superba                  | Pot      | Early-mid                                                                                                        | Double                                                                                                           | Old - rose                         | A          | X          |  |
| Early Flamingo®                 |          | Very early                                                                                                       | Double                                                                                                           | Soft pink                          | AAA        | X          |  |
| Eliza Lundy                     | Pot      | Very early                                                                                                       | Double                                                                                                           | Scarlet red                        | AA         |            |  |
| Elsa Sass                       |          | Late                                                                                                             | Full double                                                                                                      | Clear white                        | AAA+       |            |  |
| Emma Klehm                      | Pot      | Late                                                                                                             | Double                                                                                                           | Dark pink                          | AAA        | X          |  |
| Etched Salmon                   |          | Early-mid                                                                                                        | Double                                                                                                           | Pink - salmon                      | AA         | X          |  |
| Felix Supreme                   | 1        | Late                                                                                                             | Full double                                                                                                      | Dark red                           | AA         |            |  |
| Festiva Maxima                  | 1        | Early-mid                                                                                                        | Double                                                                                                           | White with red flares              | AA         | XX         |  |
| Flame                           | Pot      | Early                                                                                                            | Poppey                                                                                                           | Candycane pink                     | AA         |            |  |
| Florence Nicholls               | 100      | Early-mid                                                                                                        | Double                                                                                                           | Blush - white                      | AA<br>AAA+ |            |  |
| Francoise Ortegat               | 1        |                                                                                                                  | Double                                                                                                           | Black - red                        | AAA+       | x          |  |
|                                 | 1        | Late                                                                                                             | Double                                                                                                           | DIACK - TEU                        | AA         | X          |  |
| Fringed Ivory                   |          | Mid                                                                                                              | Double                                                                                                           | Ivory white                        | AAA        | XXX        |  |