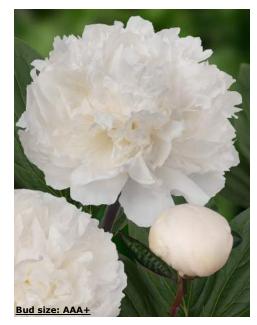

#### For more information: <u>www.green-works.nl</u> Offer without engagement crop: 2024-2025

| Crop 2024-2025                  |          | -                                                                                                                |                                                                                                                  |                                    | Flower     |            |  |
|---------------------------------|----------|------------------------------------------------------------------------------------------------------------------|------------------------------------------------------------------------------------------------------------------|------------------------------------|------------|------------|--|
|                                 |          | Blooming                                                                                                         | Bloom                                                                                                            |                                    | bud        | Flower     |  |
| Name                            | Pot      | time                                                                                                             | type                                                                                                             | Bloom color                        | size       | fragrance  |  |
| Albert Crousse<br>Alertie       | Pot      | Late                                                                                                             | Double<br>Double                                                                                                 | Light pink<br>Pink to soft pink    | AA         | ~~~~       |  |
| Alexander Fleming               | Pot      | Very early<br>Mid                                                                                                | Double                                                                                                           | Salmon - pink                      | AAA        | XXXX       |  |
| Allan Rogers                    | Pot      | Early-mid                                                                                                        | Double                                                                                                           | White                              | AAA        | XX         |  |
| Amabilis (Pink Panther)         | Pot      | Early-mid                                                                                                        | Double                                                                                                           | Fuchsia pink                       |            | XX         |  |
| Amalia Olson                    | POL      | Early-mid                                                                                                        | Double                                                                                                           | White                              | AA<br>AAA+ | XXX        |  |
| Anemoniflora                    | Pot      | Very early                                                                                                       | Anemone                                                                                                          | Fuchsia pink                       | A          | ~~~~       |  |
| Angel Cheeks                    | FUL      | Early-mid                                                                                                        | Bomb                                                                                                             | Soft pink                          | AA         |            |  |
| Anima                           | Pot      | Early-mid                                                                                                        | Bomb                                                                                                             | Pink with white flares             | A          |            |  |
| Ann Cousins                     | FUL      | Late                                                                                                             | Full double                                                                                                      | Clear white                        | AAA+       | XXX        |  |
| Apricot Whisper                 | 8        | Very early                                                                                                       | Poppey                                                                                                           | Soft apricot, special color        | AAAT       | ~~~~       |  |
| Belgravia                       |          | Early                                                                                                            | Full double                                                                                                      | Bright red                         | AA<br>AAA+ |            |  |
| Bella Rosa                      | 3        | Mid                                                                                                              | Full double                                                                                                      | Soft pink                          | AAA+       | XXX        |  |
| Blaze                           | Pot      | Early                                                                                                            | Half double                                                                                                      | Clear red                          | AAAT       | XX         |  |
| Blushing Princess               | POL      | and the second | Half double                                                                                                      | Light pink fading to white         | AA<br>AAA+ | X          |  |
| Bouquet Perfect                 | Pot      | Very early<br>Early-mid                                                                                          | Bomb                                                                                                             | Clear pink                         |            | X          |  |
|                                 | POL      |                                                                                                                  | and the second |                                    | A          |            |  |
| Bowl of Beauty (Globe of Light) | -        | Early-mid                                                                                                        | Anemone                                                                                                          | Pink with light lemon center       | A          | X          |  |
| Bowl of Cream                   | Det      | Early-mid                                                                                                        | Double                                                                                                           | White                              | AAA+       | XX         |  |
| Bridal Gown                     | Pot      | Mid                                                                                                              | Bomb                                                                                                             | Clean white                        | AAA+       | XXX        |  |
| Bridal Grace                    |          | Mid                                                                                                              | Bomb                                                                                                             | White with cream yellow center     | AAA        | X          |  |
| Bridal Icing                    |          | Mid                                                                                                              | Bomb                                                                                                             | Pure white                         | AAA+       | XX         |  |
| Bridal Shower                   |          | Early-mid                                                                                                        | Double                                                                                                           | White                              | AAA        | X          |  |
| Bride's Dream                   |          | Mid                                                                                                              | Anemone                                                                                                          | Creamy white                       | AAA        |            |  |
| Brother Chuck                   | <b>D</b> | Late                                                                                                             | Double                                                                                                           | White to very soft pink            | AAA+       | XX         |  |
| Bunker Hill                     | Pot      | Late                                                                                                             | Double                                                                                                           | Rose - red                         | AA         |            |  |
| Candy Stripe                    | a        | Mid-late                                                                                                         | Double                                                                                                           | White with red stripes             | A          | 0          |  |
| Carl G. Klehm                   |          | Mid                                                                                                              | Full double                                                                                                      | White                              | AAA+       | 20-<br>10- |  |
| Catharina Fontijn               | 2        | Mid                                                                                                              | Double                                                                                                           | Pink fades to white                | AAA+       | X          |  |
| Celebrity                       |          | Early-mid                                                                                                        | Bomb                                                                                                             | Purple - red with white collar     | AA         | X          |  |
| Charle's White                  | 0        | Early-mid                                                                                                        | Bomb                                                                                                             | White                              | AA         | X          |  |
| Cherry Hill                     |          | Early-mid                                                                                                        | Double                                                                                                           | Dark red                           | AAA+       | X          |  |
| Chiffon Parfait                 |          | Early-mid                                                                                                        | Double                                                                                                           | Soft salmon pink                   | AAA+       | XX         |  |
| Chippewa                        |          | Mid                                                                                                              | Double                                                                                                           | Red                                | AAA        | X          |  |
| Chinook                         |          | Very late                                                                                                        | Double                                                                                                           | Light salmon - white               | AA         |            |  |
| Christmas Velvet                |          | Early                                                                                                            | Double                                                                                                           | Velvet red                         | AAA        |            |  |
| Claire de Lune                  |          | Very early                                                                                                       | Poppey                                                                                                           | White with pale yellow center      | A          |            |  |
| Class Act                       |          | Mid                                                                                                              | Double                                                                                                           | White                              | AAA+       | XXX        |  |
| Colonel Owens Cousins           |          | Early                                                                                                            | Bomb                                                                                                             | White                              | AAA+       | XXX        |  |
| Command Performance             |          | Early                                                                                                            | Full double                                                                                                      | Rosy - red fading to pink          | AAA+       |            |  |
| Coral Charm                     |          | Early                                                                                                            | Half double                                                                                                      | Coral                              | AAA+       | X          |  |
| Coral Magic                     |          | Early                                                                                                            | Half double                                                                                                      | Deep rose - coral                  | AAA+       | X          |  |
| Coral Pom Pom                   |          | Mid                                                                                                              | Bomb                                                                                                             | Clear pink                         | AAA+       | X          |  |
| Coral Sunset                    |          | Early                                                                                                            | Half double                                                                                                      | Salmon - orange                    | AAA+       | X          |  |
| Coral Supreme                   |          | Early-mid                                                                                                        | Half double                                                                                                      | Coral - salmon                     | AAA+       | X          |  |
| Corinne Wersan                  |          | Mid                                                                                                              | Full double                                                                                                      | Pale pink to pure white            | AAA+       |            |  |
| Cytherea                        | Pot      | Early-mid                                                                                                        | Half double                                                                                                      | Deep pink                          | AAA        |            |  |
| Dayton                          |          | Mid                                                                                                              | Full double                                                                                                      | Fuchsia pink                       | AA         |            |  |
| Delaware chief                  |          | Early                                                                                                            | Full double                                                                                                      | Red                                | AAA        |            |  |
| Diana Parks                     |          | Early                                                                                                            | Bomb                                                                                                             | Deep red                           | AAA        | X          |  |
| Dinner Plate                    |          | Late                                                                                                             | Full double                                                                                                      | Rose to salmon                     | AAA+       |            |  |
| Dolorodell                      |          | Mid-late                                                                                                         | Full double                                                                                                      | Very large light pink              | AAA+       |            |  |
| Do Tell                         | Pot      | Mid                                                                                                              | Anemone                                                                                                          | Light pink with rose - pink center | A          |            |  |
| Doreen                          |          | Late                                                                                                             | Anemone                                                                                                          | Pink with yellow center            | AA         |            |  |
| Dr. F.G. Brethour               |          | Late                                                                                                             | Double                                                                                                           | White                              | AAA+       | XXX        |  |
| Duchesse de Nemours             |          | Mid                                                                                                              | Double                                                                                                           | White                              | A          | XXXXX      |  |
| Duchesse de Nemours "Select"    |          | Mid                                                                                                              | Double                                                                                                           | White                              | AA         | XXXXX      |  |
| Dynasty                         |          | Late                                                                                                             | Double                                                                                                           | Very soft pink                     | AAA+       | XXX        |  |
| Early Canary                    |          | Early                                                                                                            | Full double                                                                                                      | Soft yellow                        | AAA+       |            |  |
| Early Sensation                 |          | Early                                                                                                            | Semi double                                                                                                      | Cream yellow                       | AAA        |            |  |
| Early Windflower                | Pot      | Very early                                                                                                       | Anemone                                                                                                          | White                              | AAA        | X          |  |
| Edulis Superba                  | Pot      | Early-mid                                                                                                        | Double                                                                                                           | Old - rose                         | A          | X          |  |
| Early Flamingo®                 |          | Very early                                                                                                       | Double                                                                                                           | Soft pink                          | AAA        | X          |  |
| Eliza Lundy                     | Pot      | Very early                                                                                                       | Double                                                                                                           | Scarlet red                        | AA         |            |  |
| Elsa Sass                       |          | Late                                                                                                             | Full double                                                                                                      | Clear white                        | AAA+       |            |  |
| Emma Klehm                      | Pot      | Late                                                                                                             | Double                                                                                                           | Dark pink                          | AAA        | X          |  |
| Etched Salmon                   |          | Early-mid                                                                                                        | Double                                                                                                           | Pink - salmon                      | AA         | X          |  |
| Felix Supreme                   | 1        | Late                                                                                                             | Full double                                                                                                      | Dark red                           | AA         |            |  |
| Festiva Maxima                  | 1        | Early-mid                                                                                                        | Double                                                                                                           | White with red flares              | AA         | XX         |  |
| Flame                           | Pot      | Early                                                                                                            | Poppey                                                                                                           | Candycane pink                     | AA         |            |  |
| Florence Nicholls               | 100      | Early-mid                                                                                                        | Double                                                                                                           | Blush - white                      | AA<br>AAA+ |            |  |
| Francoise Ortegat               | 1        |                                                                                                                  | Double                                                                                                           | Black - red                        | AAA+       | x          |  |
|                                 | 1        | Late                                                                                                             | Double                                                                                                           | DIACK - TEU                        | AA         | X          |  |
| Fringed Ivory                   |          | Mid                                                                                                              | Double                                                                                                           | Ivory white                        | AAA        | XXX        |  |