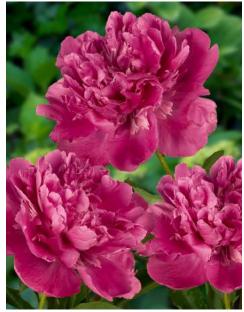

#### For more information: <u>www.green-works.nl</u> Offer without engagement crop: 2024-2025

| Crop 2024-2025                  |          | -                                                                                                                |                                                                                                                  |                                    | Flower     |            |  |
|---------------------------------|----------|------------------------------------------------------------------------------------------------------------------|------------------------------------------------------------------------------------------------------------------|------------------------------------|------------|------------|--|
|                                 |          | Blooming                                                                                                         | Bloom                                                                                                            |                                    | bud        | Flower     |  |
| Name                            | Pot      | time                                                                                                             | type                                                                                                             | Bloom color                        | size       | fragrance  |  |
| Albert Crousse<br>Alertie       | Pot      | Late                                                                                                             | Double<br>Double                                                                                                 | Light pink<br>Pink to soft pink    | AA         | ~~~~       |  |
| Alexander Fleming               | Pot      | Very early<br>Mid                                                                                                | Double                                                                                                           | Salmon - pink                      | AAA        | XXXX       |  |
| Allan Rogers                    | Pot      | Early-mid                                                                                                        | Double                                                                                                           | White                              | AAA        | XX         |  |
| Amabilis (Pink Panther)         | Pot      | Early-mid                                                                                                        | Double                                                                                                           | Fuchsia pink                       |            | XX         |  |
| Amalia Olson                    | POL      | Early-mid                                                                                                        | Double                                                                                                           | White                              | AA<br>AAA+ | XXX        |  |
| Anemoniflora                    | Pot      | Very early                                                                                                       | Anemone                                                                                                          | Fuchsia pink                       | A          | ~~~~       |  |
| Angel Cheeks                    | FUL      | Early-mid                                                                                                        | Bomb                                                                                                             | Soft pink                          | AA         |            |  |
| Anima                           | Pot      | Early-mid                                                                                                        | Bomb                                                                                                             | Pink with white flares             | A          |            |  |
| Ann Cousins                     | FUL      | Late                                                                                                             | Full double                                                                                                      | Clear white                        | AAA+       | XXX        |  |
| Apricot Whisper                 | 8        | Very early                                                                                                       | Poppey                                                                                                           | Soft apricot, special color        | AAAT       | ~~~~       |  |
| Belgravia                       |          | Early                                                                                                            | Full double                                                                                                      | Bright red                         | AA<br>AAA+ |            |  |
| Bella Rosa                      | 3        | Mid                                                                                                              | Full double                                                                                                      | Soft pink                          | AAA+       | XXX        |  |
| Blaze                           | Pot      | Early                                                                                                            | Half double                                                                                                      | Clear red                          | AAAT       | XX         |  |
| Blushing Princess               | POL      | and the second | Half double                                                                                                      | Light pink fading to white         | AA<br>AAA+ | X          |  |
| Bouquet Perfect                 | Pot      | Very early<br>Early-mid                                                                                          | Bomb                                                                                                             | Clear pink                         |            | X          |  |
|                                 | POL      |                                                                                                                  | and the second |                                    | A          |            |  |
| Bowl of Beauty (Globe of Light) | -        | Early-mid                                                                                                        | Anemone                                                                                                          | Pink with light lemon center       | A          | X          |  |
| Bowl of Cream                   | Det      | Early-mid                                                                                                        | Double                                                                                                           | White                              | AAA+       | XX         |  |
| Bridal Gown                     | Pot      | Mid                                                                                                              | Bomb                                                                                                             | Clean white                        | AAA+       | XXX        |  |
| Bridal Grace                    |          | Mid                                                                                                              | Bomb                                                                                                             | White with cream yellow center     | AAA        | X          |  |
| Bridal Icing                    |          | Mid                                                                                                              | Bomb                                                                                                             | Pure white                         | AAA+       | XX         |  |
| Bridal Shower                   |          | Early-mid                                                                                                        | Double                                                                                                           | White                              | AAA        | X          |  |
| Bride's Dream                   |          | Mid                                                                                                              | Anemone                                                                                                          | Creamy white                       | AAA        |            |  |
| Brother Chuck                   | <b>D</b> | Late                                                                                                             | Double                                                                                                           | White to very soft pink            | AAA+       | XX         |  |
| Bunker Hill                     | Pot      | Late                                                                                                             | Double                                                                                                           | Rose - red                         | AA         |            |  |
| Candy Stripe                    | a        | Mid-late                                                                                                         | Double                                                                                                           | White with red stripes             | A          | 0          |  |
| Carl G. Klehm                   |          | Mid                                                                                                              | Full double                                                                                                      | White                              | AAA+       | 20-<br>10- |  |
| Catharina Fontijn               | 2        | Mid                                                                                                              | Double                                                                                                           | Pink fades to white                | AAA+       | X          |  |
| Celebrity                       |          | Early-mid                                                                                                        | Bomb                                                                                                             | Purple - red with white collar     | AA         | X          |  |
| Charle's White                  | 0        | Early-mid                                                                                                        | Bomb                                                                                                             | White                              | AA         | X          |  |
| Cherry Hill                     |          | Early-mid                                                                                                        | Double                                                                                                           | Dark red                           | AAA+       | X          |  |
| Chiffon Parfait                 |          | Early-mid                                                                                                        | Double                                                                                                           | Soft salmon pink                   | AAA+       | XX         |  |
| Chippewa                        |          | Mid                                                                                                              | Double                                                                                                           | Red                                | AAA        | X          |  |
| Chinook                         |          | Very late                                                                                                        | Double                                                                                                           | Light salmon - white               | AA         |            |  |
| Christmas Velvet                |          | Early                                                                                                            | Double                                                                                                           | Velvet red                         | AAA        |            |  |
| Claire de Lune                  |          | Very early                                                                                                       | Poppey                                                                                                           | White with pale yellow center      | A          |            |  |
| Class Act                       |          | Mid                                                                                                              | Double                                                                                                           | White                              | AAA+       | XXX        |  |
| Colonel Owens Cousins           |          | Early                                                                                                            | Bomb                                                                                                             | White                              | AAA+       | XXX        |  |
| Command Performance             |          | Early                                                                                                            | Full double                                                                                                      | Rosy - red fading to pink          | AAA+       |            |  |
| Coral Charm                     |          | Early                                                                                                            | Half double                                                                                                      | Coral                              | AAA+       | X          |  |
| Coral Magic                     |          | Early                                                                                                            | Half double                                                                                                      | Deep rose - coral                  | AAA+       | X          |  |
| Coral Pom Pom                   |          | Mid                                                                                                              | Bomb                                                                                                             | Clear pink                         | AAA+       | X          |  |
| Coral Sunset                    |          | Early                                                                                                            | Half double                                                                                                      | Salmon - orange                    | AAA+       | X          |  |
| Coral Supreme                   |          | Early-mid                                                                                                        | Half double                                                                                                      | Coral - salmon                     | AAA+       | X          |  |
| Corinne Wersan                  |          | Mid                                                                                                              | Full double                                                                                                      | Pale pink to pure white            | AAA+       |            |  |
| Cytherea                        | Pot      | Early-mid                                                                                                        | Half double                                                                                                      | Deep pink                          | AAA        |            |  |
| Dayton                          |          | Mid                                                                                                              | Full double                                                                                                      | Fuchsia pink                       | AA         |            |  |
| Delaware chief                  |          | Early                                                                                                            | Full double                                                                                                      | Red                                | AAA        |            |  |
| Diana Parks                     |          | Early                                                                                                            | Bomb                                                                                                             | Deep red                           | AAA        | X          |  |
| Dinner Plate                    |          | Late                                                                                                             | Full double                                                                                                      | Rose to salmon                     | AAA+       |            |  |
| Dolorodell                      |          | Mid-late                                                                                                         | Full double                                                                                                      | Very large light pink              | AAA+       |            |  |
| Do Tell                         | Pot      | Mid                                                                                                              | Anemone                                                                                                          | Light pink with rose - pink center | A          |            |  |
| Doreen                          |          | Late                                                                                                             | Anemone                                                                                                          | Pink with yellow center            | AA         |            |  |
| Dr. F.G. Brethour               |          | Late                                                                                                             | Double                                                                                                           | White                              | AAA+       | XXX        |  |
| Duchesse de Nemours             |          | Mid                                                                                                              | Double                                                                                                           | White                              | A          | XXXXX      |  |
| Duchesse de Nemours "Select"    |          | Mid                                                                                                              | Double                                                                                                           | White                              | AA         | XXXXX      |  |
| Dynasty                         |          | Late                                                                                                             | Double                                                                                                           | Very soft pink                     | AAA+       | XXX        |  |
| Early Canary                    |          | Early                                                                                                            | Full double                                                                                                      | Soft yellow                        | AAA+       |            |  |
| Early Sensation                 |          | Early                                                                                                            | Semi double                                                                                                      | Cream yellow                       | AAA        |            |  |
| Early Windflower                | Pot      | Very early                                                                                                       | Anemone                                                                                                          | White                              | AAA        | X          |  |
| Edulis Superba                  | Pot      | Early-mid                                                                                                        | Double                                                                                                           | Old - rose                         | A          | X          |  |
| Early Flamingo®                 |          | Very early                                                                                                       | Double                                                                                                           | Soft pink                          | AAA        | X          |  |
| Eliza Lundy                     | Pot      | Very early                                                                                                       | Double                                                                                                           | Scarlet red                        | AA         |            |  |
| Elsa Sass                       |          | Late                                                                                                             | Full double                                                                                                      | Clear white                        | AAA+       |            |  |
| Emma Klehm                      | Pot      | Late                                                                                                             | Double                                                                                                           | Dark pink                          | AAA        | X          |  |
| Etched Salmon                   |          | Early-mid                                                                                                        | Double                                                                                                           | Pink - salmon                      | AA         | X          |  |
| Felix Supreme                   | 1        | Late                                                                                                             | Full double                                                                                                      | Dark red                           | AA         |            |  |
| Festiva Maxima                  | 1        | Early-mid                                                                                                        | Double                                                                                                           | White with red flares              | AA         | XX         |  |
| Flame                           | Pot      | Early                                                                                                            | Poppey                                                                                                           | Candycane pink                     | AA         |            |  |
| Florence Nicholls               | 100      | Early-mid                                                                                                        | Double                                                                                                           | Blush - white                      | AA<br>AAA+ |            |  |
| Francoise Ortegat               | 1        |                                                                                                                  | Double                                                                                                           | Black - red                        | AAA+       | x          |  |
|                                 | 1        | Late                                                                                                             | Double                                                                                                           | DIACK - TEU                        | AA         | X          |  |
| Fringed Ivory                   |          | Mid                                                                                                              | Double                                                                                                           | Ivory white                        | AAA        | XXX        |  |