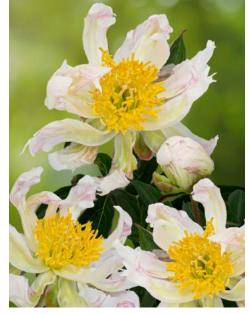

#### For more information: <u>www.green-works.nl</u> Offer without engagement crop: 2024-2025

| Crop 2024-2025                  |          | -                                                                                                                |                                                                                                                  |                                    | Flower     |            |  |
|---------------------------------|----------|------------------------------------------------------------------------------------------------------------------|------------------------------------------------------------------------------------------------------------------|------------------------------------|------------|------------|--|
|                                 |          | Blooming                                                                                                         | Bloom                                                                                                            |                                    | bud        | Flower     |  |
| Name                            | Pot      | time                                                                                                             | type                                                                                                             | Bloom color                        | size       | fragrance  |  |
| Albert Crousse<br>Alertie       | Pot      | Late                                                                                                             | Double<br>Double                                                                                                 | Light pink<br>Pink to soft pink    | AA         | ~~~~       |  |
| Alexander Fleming               | Pot      | Very early<br>Mid                                                                                                | Double                                                                                                           | Salmon - pink                      | AAA        | XXXX       |  |
| Allan Rogers                    | Pot      | Early-mid                                                                                                        | Double                                                                                                           | White                              | AAA        | XX         |  |
| Amabilis (Pink Panther)         | Pot      | Early-mid                                                                                                        | Double                                                                                                           | Fuchsia pink                       |            | XX         |  |
| Amalia Olson                    | POL      | Early-mid                                                                                                        | Double                                                                                                           | White                              | AA<br>AAA+ | XXX        |  |
| Anemoniflora                    | Pot      | Very early                                                                                                       | Anemone                                                                                                          | Fuchsia pink                       | A          | ~~~~       |  |
| Angel Cheeks                    | FUL      | Early-mid                                                                                                        | Bomb                                                                                                             | Soft pink                          | AA         |            |  |
| Anima                           | Pot      | Early-mid                                                                                                        | Bomb                                                                                                             | Pink with white flares             | A          |            |  |
| Ann Cousins                     | FUL      | Late                                                                                                             | Full double                                                                                                      | Clear white                        | AAA+       | XXX        |  |
| Apricot Whisper                 | 8        | Very early                                                                                                       | Poppey                                                                                                           | Soft apricot, special color        | AAAT       | ~~~~       |  |
| Belgravia                       |          | Early                                                                                                            | Full double                                                                                                      | Bright red                         | AA<br>AAA+ |            |  |
| Bella Rosa                      | 3        | Mid                                                                                                              | Full double                                                                                                      | Soft pink                          | AAA+       | XXX        |  |
| Blaze                           | Pot      | Early                                                                                                            | Half double                                                                                                      | Clear red                          | AAAT       | XX         |  |
| Blushing Princess               | POL      | and the second | Half double                                                                                                      | Light pink fading to white         | AA<br>AAA+ | X          |  |
| Bouquet Perfect                 | Pot      | Very early<br>Early-mid                                                                                          | Bomb                                                                                                             | Clear pink                         |            | X          |  |
|                                 | POL      |                                                                                                                  | and the second |                                    | A          |            |  |
| Bowl of Beauty (Globe of Light) | -        | Early-mid                                                                                                        | Anemone                                                                                                          | Pink with light lemon center       | A          | X          |  |
| Bowl of Cream                   | Det      | Early-mid                                                                                                        | Double                                                                                                           | White                              | AAA+       | XX         |  |
| Bridal Gown                     | Pot      | Mid                                                                                                              | Bomb                                                                                                             | Clean white                        | AAA+       | XXX        |  |
| Bridal Grace                    |          | Mid                                                                                                              | Bomb                                                                                                             | White with cream yellow center     | AAA        | X          |  |
| Bridal Icing                    |          | Mid                                                                                                              | Bomb                                                                                                             | Pure white                         | AAA+       | XX         |  |
| Bridal Shower                   |          | Early-mid                                                                                                        | Double                                                                                                           | White                              | AAA        | X          |  |
| Bride's Dream                   |          | Mid                                                                                                              | Anemone                                                                                                          | Creamy white                       | AAA        |            |  |
| Brother Chuck                   | <b>D</b> | Late                                                                                                             | Double                                                                                                           | White to very soft pink            | AAA+       | XX         |  |
| Bunker Hill                     | Pot      | Late                                                                                                             | Double                                                                                                           | Rose - red                         | AA         |            |  |
| Candy Stripe                    | a        | Mid-late                                                                                                         | Double                                                                                                           | White with red stripes             | A          | 0          |  |
| Carl G. Klehm                   |          | Mid                                                                                                              | Full double                                                                                                      | White                              | AAA+       | 20-<br>10- |  |
| Catharina Fontijn               | 2        | Mid                                                                                                              | Double                                                                                                           | Pink fades to white                | AAA+       | X          |  |
| Celebrity                       |          | Early-mid                                                                                                        | Bomb                                                                                                             | Purple - red with white collar     | AA         | X          |  |
| Charle's White                  | 0        | Early-mid                                                                                                        | Bomb                                                                                                             | White                              | AA         | X          |  |
| Cherry Hill                     |          | Early-mid                                                                                                        | Double                                                                                                           | Dark red                           | AAA+       | X          |  |
| Chiffon Parfait                 |          | Early-mid                                                                                                        | Double                                                                                                           | Soft salmon pink                   | AAA+       | XX         |  |
| Chippewa                        |          | Mid                                                                                                              | Double                                                                                                           | Red                                | AAA        | X          |  |
| Chinook                         |          | Very late                                                                                                        | Double                                                                                                           | Light salmon - white               | AA         |            |  |
| Christmas Velvet                |          | Early                                                                                                            | Double                                                                                                           | Velvet red                         | AAA        |            |  |
| Claire de Lune                  |          | Very early                                                                                                       | Poppey                                                                                                           | White with pale yellow center      | A          |            |  |
| Class Act                       |          | Mid                                                                                                              | Double                                                                                                           | White                              | AAA+       | XXX        |  |
| Colonel Owens Cousins           |          | Early                                                                                                            | Bomb                                                                                                             | White                              | AAA+       | XXX        |  |
| Command Performance             |          | Early                                                                                                            | Full double                                                                                                      | Rosy - red fading to pink          | AAA+       |            |  |
| Coral Charm                     |          | Early                                                                                                            | Half double                                                                                                      | Coral                              | AAA+       | X          |  |
| Coral Magic                     |          | Early                                                                                                            | Half double                                                                                                      | Deep rose - coral                  | AAA+       | X          |  |
| Coral Pom Pom                   |          | Mid                                                                                                              | Bomb                                                                                                             | Clear pink                         | AAA+       | X          |  |
| Coral Sunset                    |          | Early                                                                                                            | Half double                                                                                                      | Salmon - orange                    | AAA+       | X          |  |
| Coral Supreme                   |          | Early-mid                                                                                                        | Half double                                                                                                      | Coral - salmon                     | AAA+       | X          |  |
| Corinne Wersan                  |          | Mid                                                                                                              | Full double                                                                                                      | Pale pink to pure white            | AAA+       |            |  |
| Cytherea                        | Pot      | Early-mid                                                                                                        | Half double                                                                                                      | Deep pink                          | AAA        |            |  |
| Dayton                          |          | Mid                                                                                                              | Full double                                                                                                      | Fuchsia pink                       | AA         |            |  |
| Delaware chief                  |          | Early                                                                                                            | Full double                                                                                                      | Red                                | AAA        |            |  |
| Diana Parks                     |          | Early                                                                                                            | Bomb                                                                                                             | Deep red                           | AAA        | X          |  |
| Dinner Plate                    |          | Late                                                                                                             | Full double                                                                                                      | Rose to salmon                     | AAA+       |            |  |
| Dolorodell                      |          | Mid-late                                                                                                         | Full double                                                                                                      | Very large light pink              | AAA+       |            |  |
| Do Tell                         | Pot      | Mid                                                                                                              | Anemone                                                                                                          | Light pink with rose - pink center | A          |            |  |
| Doreen                          |          | Late                                                                                                             | Anemone                                                                                                          | Pink with yellow center            | AA         |            |  |
| Dr. F.G. Brethour               |          | Late                                                                                                             | Double                                                                                                           | White                              | AAA+       | XXX        |  |
| Duchesse de Nemours             |          | Mid                                                                                                              | Double                                                                                                           | White                              | A          | XXXXX      |  |
| Duchesse de Nemours "Select"    |          | Mid                                                                                                              | Double                                                                                                           | White                              | AA         | XXXXX      |  |
| Dynasty                         |          | Late                                                                                                             | Double                                                                                                           | Very soft pink                     | AAA+       | XXX        |  |
| Early Canary                    |          | Early                                                                                                            | Full double                                                                                                      | Soft yellow                        | AAA+       |            |  |
| Early Sensation                 |          | Early                                                                                                            | Semi double                                                                                                      | Cream yellow                       | AAA        |            |  |
| Early Windflower                | Pot      | Very early                                                                                                       | Anemone                                                                                                          | White                              | AAA        | X          |  |
| Edulis Superba                  | Pot      | Early-mid                                                                                                        | Double                                                                                                           | Old - rose                         | A          | X          |  |
| Early Flamingo®                 |          | Very early                                                                                                       | Double                                                                                                           | Soft pink                          | AAA        | X          |  |
| Eliza Lundy                     | Pot      | Very early                                                                                                       | Double                                                                                                           | Scarlet red                        | AA         |            |  |
| Elsa Sass                       |          | Late                                                                                                             | Full double                                                                                                      | Clear white                        | AAA+       |            |  |
| Emma Klehm                      | Pot      | Late                                                                                                             | Double                                                                                                           | Dark pink                          | AAA        | X          |  |
| Etched Salmon                   |          | Early-mid                                                                                                        | Double                                                                                                           | Pink - salmon                      | AA         | X          |  |
| Felix Supreme                   | 1        | Late                                                                                                             | Full double                                                                                                      | Dark red                           | AA         |            |  |
| Festiva Maxima                  | 1        | Early-mid                                                                                                        | Double                                                                                                           | White with red flares              | AA         | XX         |  |
| Flame                           | Pot      | Early                                                                                                            | Poppey                                                                                                           | Candycane pink                     | AA         |            |  |
| Florence Nicholls               | 100      | Early-mid                                                                                                        | Double                                                                                                           | Blush - white                      | AA<br>AAA+ |            |  |
| Francoise Ortegat               | 1        |                                                                                                                  | Double                                                                                                           | Black - red                        | AAA+       | x          |  |
|                                 | 1        | Late                                                                                                             | Double                                                                                                           | DIACK - TEU                        | AA         | X          |  |
| Fringed Ivory                   |          | Mid                                                                                                              | Double                                                                                                           | Ivory white                        | AAA        | XXX        |  |