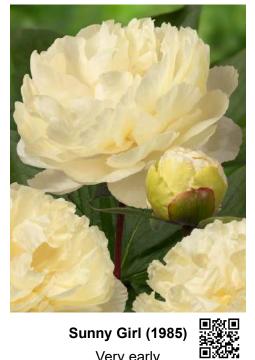

#### For more information: <u>www.green-works.nl</u> Offer without engagement crop: 2024-2025

| Crop 2024-2025                  |          | -                                                                                                                |                                                                                                                  |                                    | Flower     |            |  |
|---------------------------------|----------|------------------------------------------------------------------------------------------------------------------|------------------------------------------------------------------------------------------------------------------|------------------------------------|------------|------------|--|
|                                 |          | Blooming                                                                                                         | Bloom                                                                                                            |                                    | bud        | Flower     |  |
| Name                            | Pot      | time                                                                                                             | type                                                                                                             | Bloom color                        | size       | fragrance  |  |
| Albert Crousse<br>Alertie       | Pot      | Late                                                                                                             | Double<br>Double                                                                                                 | Light pink<br>Pink to soft pink    | AA         | ~~~~       |  |
| Alexander Fleming               | Pot      | Very early<br>Mid                                                                                                | Double                                                                                                           | Salmon - pink                      | AAA        | XXXX       |  |
| Allan Rogers                    | Pot      | Early-mid                                                                                                        | Double                                                                                                           | White                              | AAA        | XX         |  |
| Amabilis (Pink Panther)         | Pot      | Early-mid                                                                                                        | Double                                                                                                           | Fuchsia pink                       |            | XX         |  |
| Amalia Olson                    | POL      | Early-mid                                                                                                        | Double                                                                                                           | White                              | AA<br>AAA+ | XXX        |  |
| Anemoniflora                    | Pot      | Very early                                                                                                       | Anemone                                                                                                          | Fuchsia pink                       | A          | ~~~~       |  |
| Angel Cheeks                    | FUL      | Early-mid                                                                                                        | Bomb                                                                                                             | Soft pink                          | AA         |            |  |
| Anima                           | Pot      | Early-mid                                                                                                        | Bomb                                                                                                             | Pink with white flares             | A          |            |  |
| Ann Cousins                     | FUL      | Late                                                                                                             | Full double                                                                                                      | Clear white                        | AAA+       | XXX        |  |
| Apricot Whisper                 | 8        | Very early                                                                                                       | Poppey                                                                                                           | Soft apricot, special color        | AAAT       | ~~~~       |  |
| Belgravia                       |          | Early                                                                                                            | Full double                                                                                                      | Bright red                         | AA<br>AAA+ |            |  |
| Bella Rosa                      | 3        | Mid                                                                                                              | Full double                                                                                                      | Soft pink                          | AAA+       | XXX        |  |
| Blaze                           | Pot      | Early                                                                                                            | Half double                                                                                                      | Clear red                          | AAAT       | XX         |  |
| Blushing Princess               | POL      | and the second | Half double                                                                                                      | Light pink fading to white         | AA<br>AAA+ | X          |  |
| Bouquet Perfect                 | Pot      | Very early<br>Early-mid                                                                                          | Bomb                                                                                                             | Clear pink                         |            | X          |  |
|                                 | POL      |                                                                                                                  | and the second |                                    | A          |            |  |
| Bowl of Beauty (Globe of Light) | -        | Early-mid                                                                                                        | Anemone                                                                                                          | Pink with light lemon center       | A          | X          |  |
| Bowl of Cream                   | Det      | Early-mid                                                                                                        | Double                                                                                                           | White                              | AAA+       | XX         |  |
| Bridal Gown                     | Pot      | Mid                                                                                                              | Bomb                                                                                                             | Clean white                        | AAA+       | XXX        |  |
| Bridal Grace                    |          | Mid                                                                                                              | Bomb                                                                                                             | White with cream yellow center     | AAA        | X          |  |
| Bridal Icing                    |          | Mid                                                                                                              | Bomb                                                                                                             | Pure white                         | AAA+       | XX         |  |
| Bridal Shower                   |          | Early-mid                                                                                                        | Double                                                                                                           | White                              | AAA        | X          |  |
| Bride's Dream                   |          | Mid                                                                                                              | Anemone                                                                                                          | Creamy white                       | AAA        |            |  |
| Brother Chuck                   | <b>D</b> | Late                                                                                                             | Double                                                                                                           | White to very soft pink            | AAA+       | XX         |  |
| Bunker Hill                     | Pot      | Late                                                                                                             | Double                                                                                                           | Rose - red                         | AA         |            |  |
| Candy Stripe                    | a        | Mid-late                                                                                                         | Double                                                                                                           | White with red stripes             | A          | 0          |  |
| Carl G. Klehm                   |          | Mid                                                                                                              | Full double                                                                                                      | White                              | AAA+       | 20-<br>10- |  |
| Catharina Fontijn               | 2        | Mid                                                                                                              | Double                                                                                                           | Pink fades to white                | AAA+       | X          |  |
| Celebrity                       |          | Early-mid                                                                                                        | Bomb                                                                                                             | Purple - red with white collar     | AA         | X          |  |
| Charle's White                  | 0        | Early-mid                                                                                                        | Bomb                                                                                                             | White                              | AA         | X          |  |
| Cherry Hill                     |          | Early-mid                                                                                                        | Double                                                                                                           | Dark red                           | AAA+       | X          |  |
| Chiffon Parfait                 |          | Early-mid                                                                                                        | Double                                                                                                           | Soft salmon pink                   | AAA+       | XX         |  |
| Chippewa                        |          | Mid                                                                                                              | Double                                                                                                           | Red                                | AAA        | X          |  |
| Chinook                         |          | Very late                                                                                                        | Double                                                                                                           | Light salmon - white               | AA         |            |  |
| Christmas Velvet                |          | Early                                                                                                            | Double                                                                                                           | Velvet red                         | AAA        |            |  |
| Claire de Lune                  |          | Very early                                                                                                       | Poppey                                                                                                           | White with pale yellow center      | A          |            |  |
| Class Act                       |          | Mid                                                                                                              | Double                                                                                                           | White                              | AAA+       | XXX        |  |
| Colonel Owens Cousins           |          | Early                                                                                                            | Bomb                                                                                                             | White                              | AAA+       | XXX        |  |
| Command Performance             |          | Early                                                                                                            | Full double                                                                                                      | Rosy - red fading to pink          | AAA+       |            |  |
| Coral Charm                     |          | Early                                                                                                            | Half double                                                                                                      | Coral                              | AAA+       | X          |  |
| Coral Magic                     |          | Early                                                                                                            | Half double                                                                                                      | Deep rose - coral                  | AAA+       | X          |  |
| Coral Pom Pom                   |          | Mid                                                                                                              | Bomb                                                                                                             | Clear pink                         | AAA+       | X          |  |
| Coral Sunset                    |          | Early                                                                                                            | Half double                                                                                                      | Salmon - orange                    | AAA+       | X          |  |
| Coral Supreme                   |          | Early-mid                                                                                                        | Half double                                                                                                      | Coral - salmon                     | AAA+       | X          |  |
| Corinne Wersan                  |          | Mid                                                                                                              | Full double                                                                                                      | Pale pink to pure white            | AAA+       |            |  |
| Cytherea                        | Pot      | Early-mid                                                                                                        | Half double                                                                                                      | Deep pink                          | AAA        |            |  |
| Dayton                          |          | Mid                                                                                                              | Full double                                                                                                      | Fuchsia pink                       | AA         |            |  |
| Delaware chief                  |          | Early                                                                                                            | Full double                                                                                                      | Red                                | AAA        |            |  |
| Diana Parks                     |          | Early                                                                                                            | Bomb                                                                                                             | Deep red                           | AAA        | X          |  |
| Dinner Plate                    |          | Late                                                                                                             | Full double                                                                                                      | Rose to salmon                     | AAA+       |            |  |
| Dolorodell                      |          | Mid-late                                                                                                         | Full double                                                                                                      | Very large light pink              | AAA+       |            |  |
| Do Tell                         | Pot      | Mid                                                                                                              | Anemone                                                                                                          | Light pink with rose - pink center | A          |            |  |
| Doreen                          |          | Late                                                                                                             | Anemone                                                                                                          | Pink with yellow center            | AA         |            |  |
| Dr. F.G. Brethour               |          | Late                                                                                                             | Double                                                                                                           | White                              | AAA+       | XXX        |  |
| Duchesse de Nemours             |          | Mid                                                                                                              | Double                                                                                                           | White                              | A          | XXXXX      |  |
| Duchesse de Nemours "Select"    |          | Mid                                                                                                              | Double                                                                                                           | White                              | AA         | XXXXX      |  |
| Dynasty                         |          | Late                                                                                                             | Double                                                                                                           | Very soft pink                     | AAA+       | XXX        |  |
| Early Canary                    |          | Early                                                                                                            | Full double                                                                                                      | Soft yellow                        | AAA+       |            |  |
| Early Sensation                 |          | Early                                                                                                            | Semi double                                                                                                      | Cream yellow                       | AAA        |            |  |
| Early Windflower                | Pot      | Very early                                                                                                       | Anemone                                                                                                          | White                              | AAA        | X          |  |
| Edulis Superba                  | Pot      | Early-mid                                                                                                        | Double                                                                                                           | Old - rose                         | A          | X          |  |
| Early Flamingo®                 |          | Very early                                                                                                       | Double                                                                                                           | Soft pink                          | AAA        | X          |  |
| Eliza Lundy                     | Pot      | Very early                                                                                                       | Double                                                                                                           | Scarlet red                        | AA         |            |  |
| Elsa Sass                       |          | Late                                                                                                             | Full double                                                                                                      | Clear white                        | AAA+       |            |  |
| Emma Klehm                      | Pot      | Late                                                                                                             | Double                                                                                                           | Dark pink                          | AAA        | X          |  |
| Etched Salmon                   |          | Early-mid                                                                                                        | Double                                                                                                           | Pink - salmon                      | AA         | X          |  |
| Felix Supreme                   | 1        | Late                                                                                                             | Full double                                                                                                      | Dark red                           | AA         |            |  |
| Festiva Maxima                  | 1        | Early-mid                                                                                                        | Double                                                                                                           | White with red flares              | AA         | XX         |  |
| Flame                           | Pot      | Early                                                                                                            | Poppey                                                                                                           | Candycane pink                     | AA         |            |  |
| Florence Nicholls               | 100      | Early-mid                                                                                                        | Double                                                                                                           | Blush - white                      | AA<br>AAA+ |            |  |
| Francoise Ortegat               | 1        |                                                                                                                  | Double                                                                                                           | Black - red                        | AAA+       | x          |  |
|                                 | 1        | Late                                                                                                             | Double                                                                                                           | DIACK - TEU                        | AA         | X          |  |
| Fringed Ivory                   |          | Mid                                                                                                              | Double                                                                                                           | Ivory white                        | AAA        | XXX        |  |