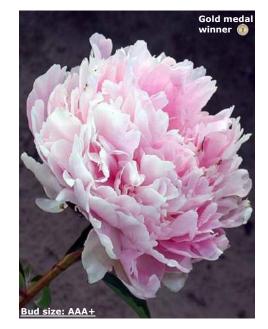

#### For more information: <u>www.green-works.nl</u> Offer without engagement crop: 2024-2025

| Crop 2024-2025                  |          | -                                                                                                                |                                                                                                                  |                                    | Flower     |            |  |
|---------------------------------|----------|------------------------------------------------------------------------------------------------------------------|------------------------------------------------------------------------------------------------------------------|------------------------------------|------------|------------|--|
|                                 |          | Blooming                                                                                                         | Bloom                                                                                                            |                                    | bud        | Flower     |  |
| Name                            | Pot      | time                                                                                                             | type                                                                                                             | Bloom color                        | size       | fragrance  |  |
| Albert Crousse<br>Alertie       | Pot      | Late                                                                                                             | Double<br>Double                                                                                                 | Light pink<br>Pink to soft pink    | AA         | ~~~~       |  |
| Alexander Fleming               | Pot      | Very early<br>Mid                                                                                                | Double                                                                                                           | Salmon - pink                      | AAA        | XXXX       |  |
| Allan Rogers                    | Pot      | Early-mid                                                                                                        | Double                                                                                                           | White                              | AAA        | XX         |  |
| Amabilis (Pink Panther)         | Pot      | Early-mid                                                                                                        | Double                                                                                                           | Fuchsia pink                       |            | XX         |  |
| Amalia Olson                    | POL      | Early-mid                                                                                                        | Double                                                                                                           | White                              | AA<br>AAA+ | XXX        |  |
| Anemoniflora                    | Pot      | Very early                                                                                                       | Anemone                                                                                                          | Fuchsia pink                       | A          | ~~~~       |  |
| Angel Cheeks                    | FUL      | Early-mid                                                                                                        | Bomb                                                                                                             | Soft pink                          | AA         |            |  |
| Anima                           | Pot      | Early-mid                                                                                                        | Bomb                                                                                                             | Pink with white flares             | A          |            |  |
| Ann Cousins                     | FUL      | Late                                                                                                             | Full double                                                                                                      | Clear white                        | AAA+       | XXX        |  |
| Apricot Whisper                 | 8        | Very early                                                                                                       | Poppey                                                                                                           | Soft apricot, special color        | AAAT       | ~~~~       |  |
| Belgravia                       |          | Early                                                                                                            | Full double                                                                                                      | Bright red                         | AA<br>AAA+ |            |  |
| Bella Rosa                      | 3        | Mid                                                                                                              | Full double                                                                                                      | Soft pink                          | AAA+       | XXX        |  |
| Blaze                           | Pot      | Early                                                                                                            | Half double                                                                                                      | Clear red                          | AAAT       | XX         |  |
| Blushing Princess               | POL      | and the second | Half double                                                                                                      | Light pink fading to white         | AA<br>AAA+ | X          |  |
| Bouquet Perfect                 | Pot      | Very early<br>Early-mid                                                                                          | Bomb                                                                                                             | Clear pink                         |            | X          |  |
|                                 | POL      |                                                                                                                  | and the second |                                    | A          |            |  |
| Bowl of Beauty (Globe of Light) | -        | Early-mid                                                                                                        | Anemone                                                                                                          | Pink with light lemon center       | A          | X          |  |
| Bowl of Cream                   | Det      | Early-mid                                                                                                        | Double                                                                                                           | White                              | AAA+       | XX         |  |
| Bridal Gown                     | Pot      | Mid                                                                                                              | Bomb                                                                                                             | Clean white                        | AAA+       | XXX        |  |
| Bridal Grace                    |          | Mid                                                                                                              | Bomb                                                                                                             | White with cream yellow center     | AAA        | X          |  |
| Bridal Icing                    |          | Mid                                                                                                              | Bomb                                                                                                             | Pure white                         | AAA+       | XX         |  |
| Bridal Shower                   |          | Early-mid                                                                                                        | Double                                                                                                           | White                              | AAA        | X          |  |
| Bride's Dream                   |          | Mid                                                                                                              | Anemone                                                                                                          | Creamy white                       | AAA        |            |  |
| Brother Chuck                   | <b>D</b> | Late                                                                                                             | Double                                                                                                           | White to very soft pink            | AAA+       | XX         |  |
| Bunker Hill                     | Pot      | Late                                                                                                             | Double                                                                                                           | Rose - red                         | AA         |            |  |
| Candy Stripe                    | a        | Mid-late                                                                                                         | Double                                                                                                           | White with red stripes             | A          | 0          |  |
| Carl G. Klehm                   |          | Mid                                                                                                              | Full double                                                                                                      | White                              | AAA+       | 20-<br>10- |  |
| Catharina Fontijn               | 2        | Mid                                                                                                              | Double                                                                                                           | Pink fades to white                | AAA+       | X          |  |
| Celebrity                       |          | Early-mid                                                                                                        | Bomb                                                                                                             | Purple - red with white collar     | AA         | X          |  |
| Charle's White                  | 0        | Early-mid                                                                                                        | Bomb                                                                                                             | White                              | AA         | X          |  |
| Cherry Hill                     |          | Early-mid                                                                                                        | Double                                                                                                           | Dark red                           | AAA+       | X          |  |
| Chiffon Parfait                 |          | Early-mid                                                                                                        | Double                                                                                                           | Soft salmon pink                   | AAA+       | XX         |  |
| Chippewa                        |          | Mid                                                                                                              | Double                                                                                                           | Red                                | AAA        | X          |  |
| Chinook                         |          | Very late                                                                                                        | Double                                                                                                           | Light salmon - white               | AA         |            |  |
| Christmas Velvet                |          | Early                                                                                                            | Double                                                                                                           | Velvet red                         | AAA        |            |  |
| Claire de Lune                  |          | Very early                                                                                                       | Poppey                                                                                                           | White with pale yellow center      | A          |            |  |
| Class Act                       |          | Mid                                                                                                              | Double                                                                                                           | White                              | AAA+       | XXX        |  |
| Colonel Owens Cousins           |          | Early                                                                                                            | Bomb                                                                                                             | White                              | AAA+       | XXX        |  |
| Command Performance             |          | Early                                                                                                            | Full double                                                                                                      | Rosy - red fading to pink          | AAA+       |            |  |
| Coral Charm                     |          | Early                                                                                                            | Half double                                                                                                      | Coral                              | AAA+       | X          |  |
| Coral Magic                     |          | Early                                                                                                            | Half double                                                                                                      | Deep rose - coral                  | AAA+       | X          |  |
| Coral Pom Pom                   |          | Mid                                                                                                              | Bomb                                                                                                             | Clear pink                         | AAA+       | X          |  |
| Coral Sunset                    |          | Early                                                                                                            | Half double                                                                                                      | Salmon - orange                    | AAA+       | X          |  |
| Coral Supreme                   |          | Early-mid                                                                                                        | Half double                                                                                                      | Coral - salmon                     | AAA+       | X          |  |
| Corinne Wersan                  |          | Mid                                                                                                              | Full double                                                                                                      | Pale pink to pure white            | AAA+       |            |  |
| Cytherea                        | Pot      | Early-mid                                                                                                        | Half double                                                                                                      | Deep pink                          | AAA        |            |  |
| Dayton                          |          | Mid                                                                                                              | Full double                                                                                                      | Fuchsia pink                       | AA         |            |  |
| Delaware chief                  |          | Early                                                                                                            | Full double                                                                                                      | Red                                | AAA        |            |  |
| Diana Parks                     |          | Early                                                                                                            | Bomb                                                                                                             | Deep red                           | AAA        | X          |  |
| Dinner Plate                    |          | Late                                                                                                             | Full double                                                                                                      | Rose to salmon                     | AAA+       |            |  |
| Dolorodell                      |          | Mid-late                                                                                                         | Full double                                                                                                      | Very large light pink              | AAA+       |            |  |
| Do Tell                         | Pot      | Mid                                                                                                              | Anemone                                                                                                          | Light pink with rose - pink center | A          |            |  |
| Doreen                          |          | Late                                                                                                             | Anemone                                                                                                          | Pink with yellow center            | AA         |            |  |
| Dr. F.G. Brethour               |          | Late                                                                                                             | Double                                                                                                           | White                              | AAA+       | XXX        |  |
| Duchesse de Nemours             |          | Mid                                                                                                              | Double                                                                                                           | White                              | A          | XXXXX      |  |
| Duchesse de Nemours "Select"    |          | Mid                                                                                                              | Double                                                                                                           | White                              | AA         | XXXXX      |  |
| Dynasty                         |          | Late                                                                                                             | Double                                                                                                           | Very soft pink                     | AAA+       | XXX        |  |
| Early Canary                    |          | Early                                                                                                            | Full double                                                                                                      | Soft yellow                        | AAA+       |            |  |
| Early Sensation                 |          | Early                                                                                                            | Semi double                                                                                                      | Cream yellow                       | AAA        |            |  |
| Early Windflower                | Pot      | Very early                                                                                                       | Anemone                                                                                                          | White                              | AAA        | X          |  |
| Edulis Superba                  | Pot      | Early-mid                                                                                                        | Double                                                                                                           | Old - rose                         | A          | X          |  |
| Early Flamingo®                 |          | Very early                                                                                                       | Double                                                                                                           | Soft pink                          | AAA        | X          |  |
| Eliza Lundy                     | Pot      | Very early                                                                                                       | Double                                                                                                           | Scarlet red                        | AA         |            |  |
| Elsa Sass                       |          | Late                                                                                                             | Full double                                                                                                      | Clear white                        | AAA+       |            |  |
| Emma Klehm                      | Pot      | Late                                                                                                             | Double                                                                                                           | Dark pink                          | AAA        | X          |  |
| Etched Salmon                   |          | Early-mid                                                                                                        | Double                                                                                                           | Pink - salmon                      | AA         | X          |  |
| Felix Supreme                   | 1        | Late                                                                                                             | Full double                                                                                                      | Dark red                           | AA         |            |  |
| Festiva Maxima                  | 1        | Early-mid                                                                                                        | Double                                                                                                           | White with red flares              | AA         | XX         |  |
| Flame                           | Pot      | Early                                                                                                            | Poppey                                                                                                           | Candycane pink                     | AA         |            |  |
| Florence Nicholls               | 100      | Early-mid                                                                                                        | Double                                                                                                           | Blush - white                      | AA<br>AAA+ |            |  |
| Francoise Ortegat               | 1        |                                                                                                                  | Double                                                                                                           | Black - red                        | AAA+       | x          |  |
|                                 | 1        | Late                                                                                                             | Double                                                                                                           | DIACK - TEU                        | AA         | X          |  |
| Fringed Ivory                   |          | Mid                                                                                                              | Double                                                                                                           | Ivory white                        | AAA        | XXX        |  |