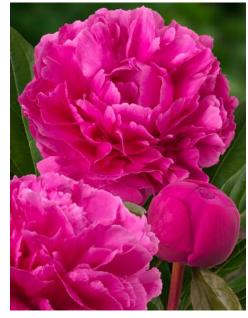

#### For more information: <u>www.green-works.nl</u> Offer without engagement crop: 2024-2025

| Crop 2024-2025                  |          | -                                                                                                                |                                                                                                                  |                                    | Flower     |            |  |
|---------------------------------|----------|------------------------------------------------------------------------------------------------------------------|------------------------------------------------------------------------------------------------------------------|------------------------------------|------------|------------|--|
|                                 |          | Blooming                                                                                                         | Bloom                                                                                                            |                                    | bud        | Flower     |  |
| Name                            | Pot      | time                                                                                                             | type                                                                                                             | Bloom color                        | size       | fragrance  |  |
| Albert Crousse<br>Alertie       | Pot      | Late                                                                                                             | Double<br>Double                                                                                                 | Light pink<br>Pink to soft pink    | AA         | ~~~~       |  |
| Alexander Fleming               | Pot      | Very early<br>Mid                                                                                                | Double                                                                                                           | Salmon - pink                      | AAA        | XXXX       |  |
| Allan Rogers                    | Pot      | Early-mid                                                                                                        | Double                                                                                                           | White                              | AAA        | XX         |  |
| Amabilis (Pink Panther)         | Pot      | Early-mid                                                                                                        | Double                                                                                                           | Fuchsia pink                       |            | XX         |  |
| Amalia Olson                    | POL      | Early-mid                                                                                                        | Double                                                                                                           | White                              | AA<br>AAA+ | XXX        |  |
| Anemoniflora                    | Pot      | Very early                                                                                                       | Anemone                                                                                                          | Fuchsia pink                       | A          | ~~~~       |  |
| Angel Cheeks                    | FUL      | Early-mid                                                                                                        | Bomb                                                                                                             | Soft pink                          | AA         |            |  |
| Anima                           | Pot      | Early-mid                                                                                                        | Bomb                                                                                                             | Pink with white flares             | A          |            |  |
| Ann Cousins                     | FUL      | Late                                                                                                             | Full double                                                                                                      | Clear white                        | AAA+       | XXX        |  |
| Apricot Whisper                 | 8        | Very early                                                                                                       | Poppey                                                                                                           | Soft apricot, special color        | AAAT       | ~~~~       |  |
| Belgravia                       |          | Early                                                                                                            | Full double                                                                                                      | Bright red                         | AA<br>AAA+ |            |  |
| Bella Rosa                      | 3        | Mid                                                                                                              | Full double                                                                                                      | Soft pink                          | AAA+       | XXX        |  |
| Blaze                           | Pot      | Early                                                                                                            | Half double                                                                                                      | Clear red                          | AAAT       | XX         |  |
| Blushing Princess               | POL      | and the second | Half double                                                                                                      | Light pink fading to white         | AA<br>AAA+ | X          |  |
| Bouquet Perfect                 | Pot      | Very early<br>Early-mid                                                                                          | Bomb                                                                                                             | Clear pink                         |            | X          |  |
|                                 | POL      |                                                                                                                  | and the second |                                    | A          |            |  |
| Bowl of Beauty (Globe of Light) | -        | Early-mid                                                                                                        | Anemone                                                                                                          | Pink with light lemon center       | A          | X          |  |
| Bowl of Cream                   | Det      | Early-mid                                                                                                        | Double                                                                                                           | White                              | AAA+       | XX         |  |
| Bridal Gown                     | Pot      | Mid                                                                                                              | Bomb                                                                                                             | Clean white                        | AAA+       | XXX        |  |
| Bridal Grace                    |          | Mid                                                                                                              | Bomb                                                                                                             | White with cream yellow center     | AAA        | X          |  |
| Bridal Icing                    |          | Mid                                                                                                              | Bomb                                                                                                             | Pure white                         | AAA+       | XX         |  |
| Bridal Shower                   |          | Early-mid                                                                                                        | Double                                                                                                           | White                              | AAA        | X          |  |
| Bride's Dream                   |          | Mid                                                                                                              | Anemone                                                                                                          | Creamy white                       | AAA        |            |  |
| Brother Chuck                   | <b>D</b> | Late                                                                                                             | Double                                                                                                           | White to very soft pink            | AAA+       | XX         |  |
| Bunker Hill                     | Pot      | Late                                                                                                             | Double                                                                                                           | Rose - red                         | AA         |            |  |
| Candy Stripe                    | a        | Mid-late                                                                                                         | Double                                                                                                           | White with red stripes             | A          | 0          |  |
| Carl G. Klehm                   |          | Mid                                                                                                              | Full double                                                                                                      | White                              | AAA+       | 20-<br>10- |  |
| Catharina Fontijn               | 2        | Mid                                                                                                              | Double                                                                                                           | Pink fades to white                | AAA+       | X          |  |
| Celebrity                       |          | Early-mid                                                                                                        | Bomb                                                                                                             | Purple - red with white collar     | AA         | X          |  |
| Charle's White                  | 0        | Early-mid                                                                                                        | Bomb                                                                                                             | White                              | AA         | X          |  |
| Cherry Hill                     |          | Early-mid                                                                                                        | Double                                                                                                           | Dark red                           | AAA+       | X          |  |
| Chiffon Parfait                 |          | Early-mid                                                                                                        | Double                                                                                                           | Soft salmon pink                   | AAA+       | XX         |  |
| Chippewa                        |          | Mid                                                                                                              | Double                                                                                                           | Red                                | AAA        | X          |  |
| Chinook                         |          | Very late                                                                                                        | Double                                                                                                           | Light salmon - white               | AA         |            |  |
| Christmas Velvet                |          | Early                                                                                                            | Double                                                                                                           | Velvet red                         | AAA        |            |  |
| Claire de Lune                  |          | Very early                                                                                                       | Poppey                                                                                                           | White with pale yellow center      | A          |            |  |
| Class Act                       |          | Mid                                                                                                              | Double                                                                                                           | White                              | AAA+       | XXX        |  |
| Colonel Owens Cousins           |          | Early                                                                                                            | Bomb                                                                                                             | White                              | AAA+       | XXX        |  |
| Command Performance             |          | Early                                                                                                            | Full double                                                                                                      | Rosy - red fading to pink          | AAA+       |            |  |
| Coral Charm                     |          | Early                                                                                                            | Half double                                                                                                      | Coral                              | AAA+       | X          |  |
| Coral Magic                     |          | Early                                                                                                            | Half double                                                                                                      | Deep rose - coral                  | AAA+       | X          |  |
| Coral Pom Pom                   |          | Mid                                                                                                              | Bomb                                                                                                             | Clear pink                         | AAA+       | X          |  |
| Coral Sunset                    |          | Early                                                                                                            | Half double                                                                                                      | Salmon - orange                    | AAA+       | X          |  |
| Coral Supreme                   |          | Early-mid                                                                                                        | Half double                                                                                                      | Coral - salmon                     | AAA+       | X          |  |
| Corinne Wersan                  |          | Mid                                                                                                              | Full double                                                                                                      | Pale pink to pure white            | AAA+       |            |  |
| Cytherea                        | Pot      | Early-mid                                                                                                        | Half double                                                                                                      | Deep pink                          | AAA        |            |  |
| Dayton                          |          | Mid                                                                                                              | Full double                                                                                                      | Fuchsia pink                       | AA         |            |  |
| Delaware chief                  |          | Early                                                                                                            | Full double                                                                                                      | Red                                | AAA        |            |  |
| Diana Parks                     |          | Early                                                                                                            | Bomb                                                                                                             | Deep red                           | AAA        | X          |  |
| Dinner Plate                    |          | Late                                                                                                             | Full double                                                                                                      | Rose to salmon                     | AAA+       |            |  |
| Dolorodell                      |          | Mid-late                                                                                                         | Full double                                                                                                      | Very large light pink              | AAA+       |            |  |
| Do Tell                         | Pot      | Mid                                                                                                              | Anemone                                                                                                          | Light pink with rose - pink center | A          |            |  |
| Doreen                          |          | Late                                                                                                             | Anemone                                                                                                          | Pink with yellow center            | AA         |            |  |
| Dr. F.G. Brethour               |          | Late                                                                                                             | Double                                                                                                           | White                              | AAA+       | XXX        |  |
| Duchesse de Nemours             |          | Mid                                                                                                              | Double                                                                                                           | White                              | A          | XXXXX      |  |
| Duchesse de Nemours "Select"    |          | Mid                                                                                                              | Double                                                                                                           | White                              | AA         | XXXXX      |  |
| Dynasty                         |          | Late                                                                                                             | Double                                                                                                           | Very soft pink                     | AAA+       | XXX        |  |
| Early Canary                    |          | Early                                                                                                            | Full double                                                                                                      | Soft yellow                        | AAA+       |            |  |
| Early Sensation                 |          | Early                                                                                                            | Semi double                                                                                                      | Cream yellow                       | AAA        |            |  |
| Early Windflower                | Pot      | Very early                                                                                                       | Anemone                                                                                                          | White                              | AAA        | X          |  |
| Edulis Superba                  | Pot      | Early-mid                                                                                                        | Double                                                                                                           | Old - rose                         | A          | X          |  |
| Early Flamingo®                 |          | Very early                                                                                                       | Double                                                                                                           | Soft pink                          | AAA        | X          |  |
| Eliza Lundy                     | Pot      | Very early                                                                                                       | Double                                                                                                           | Scarlet red                        | AA         |            |  |
| Elsa Sass                       |          | Late                                                                                                             | Full double                                                                                                      | Clear white                        | AAA+       |            |  |
| Emma Klehm                      | Pot      | Late                                                                                                             | Double                                                                                                           | Dark pink                          | AAA        | X          |  |
| Etched Salmon                   |          | Early-mid                                                                                                        | Double                                                                                                           | Pink - salmon                      | AA         | X          |  |
| Felix Supreme                   | 1        | Late                                                                                                             | Full double                                                                                                      | Dark red                           | AA         |            |  |
| Festiva Maxima                  | 1        | Early-mid                                                                                                        | Double                                                                                                           | White with red flares              | AA         | XX         |  |
| Flame                           | Pot      | Early                                                                                                            | Poppey                                                                                                           | Candycane pink                     | AA         |            |  |
| Florence Nicholls               | 100      | Early-mid                                                                                                        | Double                                                                                                           | Blush - white                      | AA<br>AAA+ |            |  |
| Francoise Ortegat               | 1        |                                                                                                                  | Double                                                                                                           | Black - red                        | AAA+       | x          |  |
|                                 | 1        | Late                                                                                                             | Double                                                                                                           | DIACK - TEU                        | AA         | X          |  |
| Fringed Ivory                   |          | Mid                                                                                                              | Double                                                                                                           | Ivory white                        | AAA        | XXX        |  |