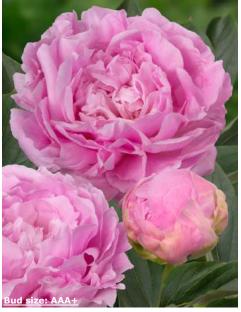

#### For more information: <u>www.green-works.nl</u> Offer without engagement crop: 2024-2025

| Crop 2024-2025                  |          | -                                                                                                                |                                                                                                                  |                                    | Flower     |            |  |
|---------------------------------|----------|------------------------------------------------------------------------------------------------------------------|------------------------------------------------------------------------------------------------------------------|------------------------------------|------------|------------|--|
|                                 |          | Blooming                                                                                                         | Bloom                                                                                                            |                                    | bud        | Flower     |  |
| Name                            | Pot      | time                                                                                                             | type                                                                                                             | Bloom color                        | size       | fragrance  |  |
| Albert Crousse<br>Alertie       | Pot      | Late                                                                                                             | Double<br>Double                                                                                                 | Light pink<br>Pink to soft pink    | AA         | ~~~~       |  |
| Alexander Fleming               | Pot      | Very early<br>Mid                                                                                                | Double                                                                                                           | Salmon - pink                      | AAA        | XXXX       |  |
| Allan Rogers                    | Pot      | Early-mid                                                                                                        | Double                                                                                                           | White                              | AAA        | XX         |  |
| Amabilis (Pink Panther)         | Pot      | Early-mid                                                                                                        | Double                                                                                                           | Fuchsia pink                       |            | XX         |  |
| Amalia Olson                    | POL      | Early-mid                                                                                                        | Double                                                                                                           | White                              | AA<br>AAA+ | XXX        |  |
| Anemoniflora                    | Pot      | Very early                                                                                                       | Anemone                                                                                                          | Fuchsia pink                       | A          | ~~~~       |  |
| Angel Cheeks                    | FUL      | Early-mid                                                                                                        | Bomb                                                                                                             | Soft pink                          | AA         |            |  |
| Anima                           | Pot      | Early-mid                                                                                                        | Bomb                                                                                                             | Pink with white flares             | A          |            |  |
| Ann Cousins                     | FUL      | Late                                                                                                             | Full double                                                                                                      | Clear white                        | AAA+       | XXX        |  |
| Apricot Whisper                 | 8        | Very early                                                                                                       | Poppey                                                                                                           | Soft apricot, special color        | AAAT       | ~~~~       |  |
| Belgravia                       |          | Early                                                                                                            | Full double                                                                                                      | Bright red                         | AA<br>AAA+ |            |  |
| Bella Rosa                      | 3        | Mid                                                                                                              | Full double                                                                                                      | Soft pink                          | AAA+       | XXX        |  |
| Blaze                           | Pot      | Early                                                                                                            | Half double                                                                                                      | Clear red                          | AAAT       | XX         |  |
| Blushing Princess               | POL      | and the second | Half double                                                                                                      | Light pink fading to white         | AA<br>AAA+ | X          |  |
| Bouquet Perfect                 | Pot      | Very early<br>Early-mid                                                                                          | Bomb                                                                                                             | Clear pink                         |            | X          |  |
|                                 | POL      |                                                                                                                  | and the second |                                    | A          |            |  |
| Bowl of Beauty (Globe of Light) | -        | Early-mid                                                                                                        | Anemone                                                                                                          | Pink with light lemon center       | A          | X          |  |
| Bowl of Cream                   | Det      | Early-mid                                                                                                        | Double                                                                                                           | White                              | AAA+       | XX         |  |
| Bridal Gown                     | Pot      | Mid                                                                                                              | Bomb                                                                                                             | Clean white                        | AAA+       | XXX        |  |
| Bridal Grace                    |          | Mid                                                                                                              | Bomb                                                                                                             | White with cream yellow center     | AAA        | X          |  |
| Bridal Icing                    |          | Mid                                                                                                              | Bomb                                                                                                             | Pure white                         | AAA+       | XX         |  |
| Bridal Shower                   |          | Early-mid                                                                                                        | Double                                                                                                           | White                              | AAA        | X          |  |
| Bride's Dream                   |          | Mid                                                                                                              | Anemone                                                                                                          | Creamy white                       | AAA        |            |  |
| Brother Chuck                   | <b>D</b> | Late                                                                                                             | Double                                                                                                           | White to very soft pink            | AAA+       | XX         |  |
| Bunker Hill                     | Pot      | Late                                                                                                             | Double                                                                                                           | Rose - red                         | AA         |            |  |
| Candy Stripe                    | a        | Mid-late                                                                                                         | Double                                                                                                           | White with red stripes             | A          | 0          |  |
| Carl G. Klehm                   |          | Mid                                                                                                              | Full double                                                                                                      | White                              | AAA+       | 20-<br>10- |  |
| Catharina Fontijn               | 2        | Mid                                                                                                              | Double                                                                                                           | Pink fades to white                | AAA+       | X          |  |
| Celebrity                       |          | Early-mid                                                                                                        | Bomb                                                                                                             | Purple - red with white collar     | AA         | X          |  |
| Charle's White                  | 0        | Early-mid                                                                                                        | Bomb                                                                                                             | White                              | AA         | X          |  |
| Cherry Hill                     |          | Early-mid                                                                                                        | Double                                                                                                           | Dark red                           | AAA+       | X          |  |
| Chiffon Parfait                 |          | Early-mid                                                                                                        | Double                                                                                                           | Soft salmon pink                   | AAA+       | XX         |  |
| Chippewa                        |          | Mid                                                                                                              | Double                                                                                                           | Red                                | AAA        | X          |  |
| Chinook                         |          | Very late                                                                                                        | Double                                                                                                           | Light salmon - white               | AA         |            |  |
| Christmas Velvet                |          | Early                                                                                                            | Double                                                                                                           | Velvet red                         | AAA        |            |  |
| Claire de Lune                  |          | Very early                                                                                                       | Poppey                                                                                                           | White with pale yellow center      | A          |            |  |
| Class Act                       |          | Mid                                                                                                              | Double                                                                                                           | White                              | AAA+       | XXX        |  |
| Colonel Owens Cousins           |          | Early                                                                                                            | Bomb                                                                                                             | White                              | AAA+       | XXX        |  |
| Command Performance             |          | Early                                                                                                            | Full double                                                                                                      | Rosy - red fading to pink          | AAA+       |            |  |
| Coral Charm                     |          | Early                                                                                                            | Half double                                                                                                      | Coral                              | AAA+       | X          |  |
| Coral Magic                     |          | Early                                                                                                            | Half double                                                                                                      | Deep rose - coral                  | AAA+       | X          |  |
| Coral Pom Pom                   |          | Mid                                                                                                              | Bomb                                                                                                             | Clear pink                         | AAA+       | X          |  |
| Coral Sunset                    |          | Early                                                                                                            | Half double                                                                                                      | Salmon - orange                    | AAA+       | X          |  |
| Coral Supreme                   |          | Early-mid                                                                                                        | Half double                                                                                                      | Coral - salmon                     | AAA+       | X          |  |
| Corinne Wersan                  |          | Mid                                                                                                              | Full double                                                                                                      | Pale pink to pure white            | AAA+       |            |  |
| Cytherea                        | Pot      | Early-mid                                                                                                        | Half double                                                                                                      | Deep pink                          | AAA        |            |  |
| Dayton                          |          | Mid                                                                                                              | Full double                                                                                                      | Fuchsia pink                       | AA         |            |  |
| Delaware chief                  |          | Early                                                                                                            | Full double                                                                                                      | Red                                | AAA        |            |  |
| Diana Parks                     |          | Early                                                                                                            | Bomb                                                                                                             | Deep red                           | AAA        | X          |  |
| Dinner Plate                    |          | Late                                                                                                             | Full double                                                                                                      | Rose to salmon                     | AAA+       |            |  |
| Dolorodell                      |          | Mid-late                                                                                                         | Full double                                                                                                      | Very large light pink              | AAA+       |            |  |
| Do Tell                         | Pot      | Mid                                                                                                              | Anemone                                                                                                          | Light pink with rose - pink center | A          |            |  |
| Doreen                          |          | Late                                                                                                             | Anemone                                                                                                          | Pink with yellow center            | AA         |            |  |
| Dr. F.G. Brethour               |          | Late                                                                                                             | Double                                                                                                           | White                              | AAA+       | XXX        |  |
| Duchesse de Nemours             |          | Mid                                                                                                              | Double                                                                                                           | White                              | A          | XXXXX      |  |
| Duchesse de Nemours "Select"    |          | Mid                                                                                                              | Double                                                                                                           | White                              | AA         | XXXXX      |  |
| Dynasty                         |          | Late                                                                                                             | Double                                                                                                           | Very soft pink                     | AAA+       | XXX        |  |
| Early Canary                    |          | Early                                                                                                            | Full double                                                                                                      | Soft yellow                        | AAA+       |            |  |
| Early Sensation                 |          | Early                                                                                                            | Semi double                                                                                                      | Cream yellow                       | AAA        |            |  |
| Early Windflower                | Pot      | Very early                                                                                                       | Anemone                                                                                                          | White                              | AAA        | X          |  |
| Edulis Superba                  | Pot      | Early-mid                                                                                                        | Double                                                                                                           | Old - rose                         | A          | X          |  |
| Early Flamingo®                 |          | Very early                                                                                                       | Double                                                                                                           | Soft pink                          | AAA        | X          |  |
| Eliza Lundy                     | Pot      | Very early                                                                                                       | Double                                                                                                           | Scarlet red                        | AA         |            |  |
| Elsa Sass                       |          | Late                                                                                                             | Full double                                                                                                      | Clear white                        | AAA+       |            |  |
| Emma Klehm                      | Pot      | Late                                                                                                             | Double                                                                                                           | Dark pink                          | AAA        | X          |  |
| Etched Salmon                   |          | Early-mid                                                                                                        | Double                                                                                                           | Pink - salmon                      | AA         | X          |  |
| Felix Supreme                   | 1        | Late                                                                                                             | Full double                                                                                                      | Dark red                           | AA         |            |  |
| Festiva Maxima                  | 1        | Early-mid                                                                                                        | Double                                                                                                           | White with red flares              | AA         | XX         |  |
| Flame                           | Pot      | Early                                                                                                            | Poppey                                                                                                           | Candycane pink                     | AA         |            |  |
| Florence Nicholls               | 100      | Early-mid                                                                                                        | Double                                                                                                           | Blush - white                      | AA<br>AAA+ |            |  |
| Francoise Ortegat               | 1        |                                                                                                                  | Double                                                                                                           | Black - red                        | AAA+       | x          |  |
|                                 | 1        | Late                                                                                                             | Double                                                                                                           | DIACK - TEU                        | AA         | X          |  |
| Fringed Ivory                   |          | Mid                                                                                                              | Double                                                                                                           | Ivory white                        | AAA        | XXX        |  |