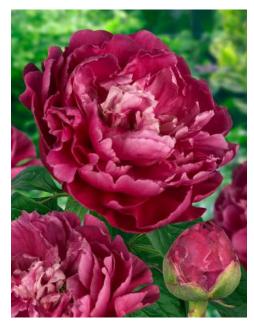

#### For more information: <u>www.green-works.nl</u> Offer without engagement crop: 2024-2025

| Crop 2024-2025                  |          | -                                                                                                                |                                                                                                                  |                                    | Flower     |            |  |
|---------------------------------|----------|------------------------------------------------------------------------------------------------------------------|------------------------------------------------------------------------------------------------------------------|------------------------------------|------------|------------|--|
|                                 |          | Blooming                                                                                                         | Bloom                                                                                                            |                                    | bud        | Flower     |  |
| Name                            | Pot      | time                                                                                                             | type                                                                                                             | Bloom color                        | size       | fragrance  |  |
| Albert Crousse<br>Alertie       | Pot      | Late                                                                                                             | Double<br>Double                                                                                                 | Light pink<br>Pink to soft pink    | AA         | ~~~~       |  |
| Alexander Fleming               | Pot      | Very early<br>Mid                                                                                                | Double                                                                                                           | Salmon - pink                      | AAA        | XXXX       |  |
| Allan Rogers                    | Pot      | Early-mid                                                                                                        | Double                                                                                                           | White                              | AAA        | XX         |  |
| Amabilis (Pink Panther)         | Pot      | Early-mid                                                                                                        | Double                                                                                                           | Fuchsia pink                       |            | XX         |  |
| Amalia Olson                    | POL      | Early-mid                                                                                                        | Double                                                                                                           | White                              | AA<br>AAA+ | XXX        |  |
| Anemoniflora                    | Pot      | Very early                                                                                                       | Anemone                                                                                                          | Fuchsia pink                       | A          | ~~~~       |  |
| Angel Cheeks                    | FUL      | Early-mid                                                                                                        | Bomb                                                                                                             | Soft pink                          | AA         |            |  |
| Anima                           | Pot      | Early-mid                                                                                                        | Bomb                                                                                                             | Pink with white flares             | A          |            |  |
| Ann Cousins                     | FUL      | Late                                                                                                             | Full double                                                                                                      | Clear white                        | AAA+       | XXX        |  |
| Apricot Whisper                 | 8        | Very early                                                                                                       | Poppey                                                                                                           | Soft apricot, special color        | AAAT       | ~~~~       |  |
| Belgravia                       |          | Early                                                                                                            | Full double                                                                                                      | Bright red                         | AA<br>AAA+ |            |  |
| Bella Rosa                      | 3        | Mid                                                                                                              | Full double                                                                                                      | Soft pink                          | AAA+       | XXX        |  |
| Blaze                           | Pot      | Early                                                                                                            | Half double                                                                                                      | Clear red                          | AAAT       | XX         |  |
| Blushing Princess               | POL      | and the second | Half double                                                                                                      | Light pink fading to white         | AA<br>AAA+ | X          |  |
| Bouquet Perfect                 | Pot      | Very early<br>Early-mid                                                                                          | Bomb                                                                                                             | Clear pink                         |            | X          |  |
|                                 | POL      |                                                                                                                  | and the second |                                    | A          |            |  |
| Bowl of Beauty (Globe of Light) | -        | Early-mid                                                                                                        | Anemone                                                                                                          | Pink with light lemon center       | A          | X          |  |
| Bowl of Cream                   | Det      | Early-mid                                                                                                        | Double                                                                                                           | White                              | AAA+       | XX         |  |
| Bridal Gown                     | Pot      | Mid                                                                                                              | Bomb                                                                                                             | Clean white                        | AAA+       | XXX        |  |
| Bridal Grace                    |          | Mid                                                                                                              | Bomb                                                                                                             | White with cream yellow center     | AAA        | X          |  |
| Bridal Icing                    |          | Mid                                                                                                              | Bomb                                                                                                             | Pure white                         | AAA+       | XX         |  |
| Bridal Shower                   |          | Early-mid                                                                                                        | Double                                                                                                           | White                              | AAA        | X          |  |
| Bride's Dream                   |          | Mid                                                                                                              | Anemone                                                                                                          | Creamy white                       | AAA        |            |  |
| Brother Chuck                   | <b>D</b> | Late                                                                                                             | Double                                                                                                           | White to very soft pink            | AAA+       | XX         |  |
| Bunker Hill                     | Pot      | Late                                                                                                             | Double                                                                                                           | Rose - red                         | AA         |            |  |
| Candy Stripe                    | a        | Mid-late                                                                                                         | Double                                                                                                           | White with red stripes             | A          | 0          |  |
| Carl G. Klehm                   |          | Mid                                                                                                              | Full double                                                                                                      | White                              | AAA+       | 20-<br>10- |  |
| Catharina Fontijn               | 2        | Mid                                                                                                              | Double                                                                                                           | Pink fades to white                | AAA+       | X          |  |
| Celebrity                       |          | Early-mid                                                                                                        | Bomb                                                                                                             | Purple - red with white collar     | AA         | X          |  |
| Charle's White                  | 0        | Early-mid                                                                                                        | Bomb                                                                                                             | White                              | AA         | X          |  |
| Cherry Hill                     |          | Early-mid                                                                                                        | Double                                                                                                           | Dark red                           | AAA+       | X          |  |
| Chiffon Parfait                 |          | Early-mid                                                                                                        | Double                                                                                                           | Soft salmon pink                   | AAA+       | XX         |  |
| Chippewa                        |          | Mid                                                                                                              | Double                                                                                                           | Red                                | AAA        | X          |  |
| Chinook                         |          | Very late                                                                                                        | Double                                                                                                           | Light salmon - white               | AA         |            |  |
| Christmas Velvet                |          | Early                                                                                                            | Double                                                                                                           | Velvet red                         | AAA        |            |  |
| Claire de Lune                  |          | Very early                                                                                                       | Poppey                                                                                                           | White with pale yellow center      | A          |            |  |
| Class Act                       |          | Mid                                                                                                              | Double                                                                                                           | White                              | AAA+       | XXX        |  |
| Colonel Owens Cousins           |          | Early                                                                                                            | Bomb                                                                                                             | White                              | AAA+       | XXX        |  |
| Command Performance             |          | Early                                                                                                            | Full double                                                                                                      | Rosy - red fading to pink          | AAA+       |            |  |
| Coral Charm                     |          | Early                                                                                                            | Half double                                                                                                      | Coral                              | AAA+       | X          |  |
| Coral Magic                     |          | Early                                                                                                            | Half double                                                                                                      | Deep rose - coral                  | AAA+       | X          |  |
| Coral Pom Pom                   |          | Mid                                                                                                              | Bomb                                                                                                             | Clear pink                         | AAA+       | X          |  |
| Coral Sunset                    |          | Early                                                                                                            | Half double                                                                                                      | Salmon - orange                    | AAA+       | X          |  |
| Coral Supreme                   |          | Early-mid                                                                                                        | Half double                                                                                                      | Coral - salmon                     | AAA+       | X          |  |
| Corinne Wersan                  |          | Mid                                                                                                              | Full double                                                                                                      | Pale pink to pure white            | AAA+       |            |  |
| Cytherea                        | Pot      | Early-mid                                                                                                        | Half double                                                                                                      | Deep pink                          | AAA        |            |  |
| Dayton                          |          | Mid                                                                                                              | Full double                                                                                                      | Fuchsia pink                       | AA         |            |  |
| Delaware chief                  |          | Early                                                                                                            | Full double                                                                                                      | Red                                | AAA        |            |  |
| Diana Parks                     |          | Early                                                                                                            | Bomb                                                                                                             | Deep red                           | AAA        | X          |  |
| Dinner Plate                    |          | Late                                                                                                             | Full double                                                                                                      | Rose to salmon                     | AAA+       |            |  |
| Dolorodell                      |          | Mid-late                                                                                                         | Full double                                                                                                      | Very large light pink              | AAA+       |            |  |
| Do Tell                         | Pot      | Mid                                                                                                              | Anemone                                                                                                          | Light pink with rose - pink center | A          |            |  |
| Doreen                          |          | Late                                                                                                             | Anemone                                                                                                          | Pink with yellow center            | AA         |            |  |
| Dr. F.G. Brethour               |          | Late                                                                                                             | Double                                                                                                           | White                              | AAA+       | XXX        |  |
| Duchesse de Nemours             |          | Mid                                                                                                              | Double                                                                                                           | White                              | A          | XXXXX      |  |
| Duchesse de Nemours "Select"    |          | Mid                                                                                                              | Double                                                                                                           | White                              | AA         | XXXXX      |  |
| Dynasty                         |          | Late                                                                                                             | Double                                                                                                           | Very soft pink                     | AAA+       | XXX        |  |
| Early Canary                    |          | Early                                                                                                            | Full double                                                                                                      | Soft yellow                        | AAA+       |            |  |
| Early Sensation                 |          | Early                                                                                                            | Semi double                                                                                                      | Cream yellow                       | AAA        |            |  |
| Early Windflower                | Pot      | Very early                                                                                                       | Anemone                                                                                                          | White                              | AAA        | X          |  |
| Edulis Superba                  | Pot      | Early-mid                                                                                                        | Double                                                                                                           | Old - rose                         | A          | X          |  |
| Early Flamingo®                 |          | Very early                                                                                                       | Double                                                                                                           | Soft pink                          | AAA        | X          |  |
| Eliza Lundy                     | Pot      | Very early                                                                                                       | Double                                                                                                           | Scarlet red                        | AA         |            |  |
| Elsa Sass                       |          | Late                                                                                                             | Full double                                                                                                      | Clear white                        | AAA+       |            |  |
| Emma Klehm                      | Pot      | Late                                                                                                             | Double                                                                                                           | Dark pink                          | AAA        | X          |  |
| Etched Salmon                   |          | Early-mid                                                                                                        | Double                                                                                                           | Pink - salmon                      | AA         | X          |  |
| Felix Supreme                   | 1        | Late                                                                                                             | Full double                                                                                                      | Dark red                           | AA         |            |  |
| Festiva Maxima                  | 1        | Early-mid                                                                                                        | Double                                                                                                           | White with red flares              | AA         | XX         |  |
| Flame                           | Pot      | Early                                                                                                            | Poppey                                                                                                           | Candycane pink                     | AA         |            |  |
| Florence Nicholls               | 100      | Early-mid                                                                                                        | Double                                                                                                           | Blush - white                      | AA<br>AAA+ |            |  |
| Francoise Ortegat               | 1        |                                                                                                                  | Double                                                                                                           | Black - red                        | AAA+       | x          |  |
|                                 | 1        | Late                                                                                                             | Double                                                                                                           | DIACK - TEU                        | AA         | X          |  |
| Fringed Ivory                   |          | Mid                                                                                                              | Double                                                                                                           | Ivory white                        | AAA        | XXX        |  |