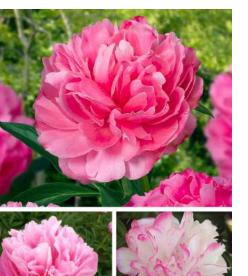

#### For more information: <u>www.green-works.nl</u> Offer without engagement crop: 2024-2025

| Crop 2024-2025                  |          | -                                                                                                                |                                                                                                                  |                                    | Flower     |            |  |
|---------------------------------|----------|------------------------------------------------------------------------------------------------------------------|------------------------------------------------------------------------------------------------------------------|------------------------------------|------------|------------|--|
|                                 |          | Blooming                                                                                                         | Bloom                                                                                                            |                                    | bud        | Flower     |  |
| Name                            | Pot      | time                                                                                                             | type                                                                                                             | Bloom color                        | size       | fragrance  |  |
| Albert Crousse<br>Alertie       | Pot      | Late                                                                                                             | Double<br>Double                                                                                                 | Light pink<br>Pink to soft pink    | AA         | ~~~~       |  |
| Alexander Fleming               | Pot      | Very early<br>Mid                                                                                                | Double                                                                                                           | Salmon - pink                      | AAA        | XXXX       |  |
| Allan Rogers                    | Pot      | Early-mid                                                                                                        | Double                                                                                                           | White                              | AAA        | XX         |  |
| Amabilis (Pink Panther)         | Pot      | Early-mid                                                                                                        | Double                                                                                                           | Fuchsia pink                       |            | XX         |  |
| Amalia Olson                    | POL      | Early-mid                                                                                                        | Double                                                                                                           | White                              | AA<br>AAA+ | XXX        |  |
| Anemoniflora                    | Pot      | Very early                                                                                                       | Anemone                                                                                                          | Fuchsia pink                       | A          | ~~~~       |  |
| Angel Cheeks                    | FUL      | Early-mid                                                                                                        | Bomb                                                                                                             | Soft pink                          | AA         |            |  |
| Anima                           | Pot      | Early-mid                                                                                                        | Bomb                                                                                                             | Pink with white flares             | A          |            |  |
| Ann Cousins                     | FUL      | Late                                                                                                             | Full double                                                                                                      | Clear white                        | AAA+       | XXX        |  |
| Apricot Whisper                 | 8        | Very early                                                                                                       | Poppey                                                                                                           | Soft apricot, special color        | AAAT       | ~~~~       |  |
| Belgravia                       |          | Early                                                                                                            | Full double                                                                                                      | Bright red                         | AA<br>AAA+ |            |  |
| Bella Rosa                      | 3        | Mid                                                                                                              | Full double                                                                                                      | Soft pink                          | AAA+       | XXX        |  |
| Blaze                           | Pot      | Early                                                                                                            | Half double                                                                                                      | Clear red                          | AAAT       | XX         |  |
| Blushing Princess               | POL      | and the second | Half double                                                                                                      | Light pink fading to white         | AA<br>AAA+ | X          |  |
| Bouquet Perfect                 | Pot      | Very early<br>Early-mid                                                                                          | Bomb                                                                                                             | Clear pink                         |            | X          |  |
|                                 | POL      |                                                                                                                  | and the second |                                    | A          |            |  |
| Bowl of Beauty (Globe of Light) | -        | Early-mid                                                                                                        | Anemone                                                                                                          | Pink with light lemon center       | A          | X          |  |
| Bowl of Cream                   | Det      | Early-mid                                                                                                        | Double                                                                                                           | White                              | AAA+       | XX         |  |
| Bridal Gown                     | Pot      | Mid                                                                                                              | Bomb                                                                                                             | Clean white                        | AAA+       | XXX        |  |
| Bridal Grace                    |          | Mid                                                                                                              | Bomb                                                                                                             | White with cream yellow center     | AAA        | X          |  |
| Bridal Icing                    |          | Mid                                                                                                              | Bomb                                                                                                             | Pure white                         | AAA+       | XX         |  |
| Bridal Shower                   |          | Early-mid                                                                                                        | Double                                                                                                           | White                              | AAA        | X          |  |
| Bride's Dream                   |          | Mid                                                                                                              | Anemone                                                                                                          | Creamy white                       | AAA        |            |  |
| Brother Chuck                   | <b>D</b> | Late                                                                                                             | Double                                                                                                           | White to very soft pink            | AAA+       | XX         |  |
| Bunker Hill                     | Pot      | Late                                                                                                             | Double                                                                                                           | Rose - red                         | AA         |            |  |
| Candy Stripe                    | a        | Mid-late                                                                                                         | Double                                                                                                           | White with red stripes             | A          | 0          |  |
| Carl G. Klehm                   |          | Mid                                                                                                              | Full double                                                                                                      | White                              | AAA+       | 20-<br>10- |  |
| Catharina Fontijn               | 2        | Mid                                                                                                              | Double                                                                                                           | Pink fades to white                | AAA+       | X          |  |
| Celebrity                       |          | Early-mid                                                                                                        | Bomb                                                                                                             | Purple - red with white collar     | AA         | X          |  |
| Charle's White                  | 0        | Early-mid                                                                                                        | Bomb                                                                                                             | White                              | AA         | X          |  |
| Cherry Hill                     |          | Early-mid                                                                                                        | Double                                                                                                           | Dark red                           | AAA+       | X          |  |
| Chiffon Parfait                 |          | Early-mid                                                                                                        | Double                                                                                                           | Soft salmon pink                   | AAA+       | XX         |  |
| Chippewa                        |          | Mid                                                                                                              | Double                                                                                                           | Red                                | AAA        | X          |  |
| Chinook                         |          | Very late                                                                                                        | Double                                                                                                           | Light salmon - white               | AA         |            |  |
| Christmas Velvet                |          | Early                                                                                                            | Double                                                                                                           | Velvet red                         | AAA        |            |  |
| Claire de Lune                  |          | Very early                                                                                                       | Poppey                                                                                                           | White with pale yellow center      | A          |            |  |
| Class Act                       |          | Mid                                                                                                              | Double                                                                                                           | White                              | AAA+       | XXX        |  |
| Colonel Owens Cousins           |          | Early                                                                                                            | Bomb                                                                                                             | White                              | AAA+       | XXX        |  |
| Command Performance             |          | Early                                                                                                            | Full double                                                                                                      | Rosy - red fading to pink          | AAA+       |            |  |
| Coral Charm                     |          | Early                                                                                                            | Half double                                                                                                      | Coral                              | AAA+       | X          |  |
| Coral Magic                     |          | Early                                                                                                            | Half double                                                                                                      | Deep rose - coral                  | AAA+       | X          |  |
| Coral Pom Pom                   |          | Mid                                                                                                              | Bomb                                                                                                             | Clear pink                         | AAA+       | X          |  |
| Coral Sunset                    |          | Early                                                                                                            | Half double                                                                                                      | Salmon - orange                    | AAA+       | X          |  |
| Coral Supreme                   |          | Early-mid                                                                                                        | Half double                                                                                                      | Coral - salmon                     | AAA+       | X          |  |
| Corinne Wersan                  |          | Mid                                                                                                              | Full double                                                                                                      | Pale pink to pure white            | AAA+       |            |  |
| Cytherea                        | Pot      | Early-mid                                                                                                        | Half double                                                                                                      | Deep pink                          | AAA        |            |  |
| Dayton                          |          | Mid                                                                                                              | Full double                                                                                                      | Fuchsia pink                       | AA         |            |  |
| Delaware chief                  |          | Early                                                                                                            | Full double                                                                                                      | Red                                | AAA        |            |  |
| Diana Parks                     |          | Early                                                                                                            | Bomb                                                                                                             | Deep red                           | AAA        | X          |  |
| Dinner Plate                    |          | Late                                                                                                             | Full double                                                                                                      | Rose to salmon                     | AAA+       |            |  |
| Dolorodell                      |          | Mid-late                                                                                                         | Full double                                                                                                      | Very large light pink              | AAA+       |            |  |
| Do Tell                         | Pot      | Mid                                                                                                              | Anemone                                                                                                          | Light pink with rose - pink center | A          |            |  |
| Doreen                          |          | Late                                                                                                             | Anemone                                                                                                          | Pink with yellow center            | AA         |            |  |
| Dr. F.G. Brethour               |          | Late                                                                                                             | Double                                                                                                           | White                              | AAA+       | XXX        |  |
| Duchesse de Nemours             |          | Mid                                                                                                              | Double                                                                                                           | White                              | A          | XXXXX      |  |
| Duchesse de Nemours "Select"    |          | Mid                                                                                                              | Double                                                                                                           | White                              | AA         | XXXXX      |  |
| Dynasty                         |          | Late                                                                                                             | Double                                                                                                           | Very soft pink                     | AAA+       | XXX        |  |
| Early Canary                    |          | Early                                                                                                            | Full double                                                                                                      | Soft yellow                        | AAA+       |            |  |
| Early Sensation                 |          | Early                                                                                                            | Semi double                                                                                                      | Cream yellow                       | AAA        |            |  |
| Early Windflower                | Pot      | Very early                                                                                                       | Anemone                                                                                                          | White                              | AAA        | X          |  |
| Edulis Superba                  | Pot      | Early-mid                                                                                                        | Double                                                                                                           | Old - rose                         | A          | X          |  |
| Early Flamingo®                 |          | Very early                                                                                                       | Double                                                                                                           | Soft pink                          | AAA        | X          |  |
| Eliza Lundy                     | Pot      | Very early                                                                                                       | Double                                                                                                           | Scarlet red                        | AA         |            |  |
| Elsa Sass                       |          | Late                                                                                                             | Full double                                                                                                      | Clear white                        | AAA+       |            |  |
| Emma Klehm                      | Pot      | Late                                                                                                             | Double                                                                                                           | Dark pink                          | AAA        | X          |  |
| Etched Salmon                   |          | Early-mid                                                                                                        | Double                                                                                                           | Pink - salmon                      | AA         | X          |  |
| Felix Supreme                   | 1        | Late                                                                                                             | Full double                                                                                                      | Dark red                           | AA         |            |  |
| Festiva Maxima                  | 1        | Early-mid                                                                                                        | Double                                                                                                           | White with red flares              | AA         | XX         |  |
| Flame                           | Pot      | Early                                                                                                            | Poppey                                                                                                           | Candycane pink                     | AA         |            |  |
| Florence Nicholls               | 100      | Early-mid                                                                                                        | Double                                                                                                           | Blush - white                      | AA<br>AAA+ |            |  |
| Francoise Ortegat               | 1        |                                                                                                                  | Double                                                                                                           | Black - red                        | AAA+       | x          |  |
|                                 | 1        | Late                                                                                                             | Double                                                                                                           | DIACK - TEU                        | AA         | X          |  |
| Fringed Ivory                   |          | Mid                                                                                                              | Double                                                                                                           | Ivory white                        | AAA        | XXX        |  |