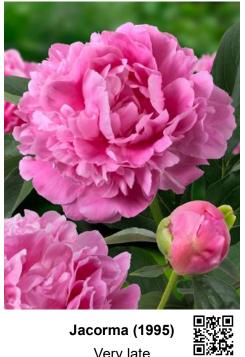

#### For more information: <u>www.green-works.nl</u> Offer without engagement crop: 2024-2025

| Crop 2024-2025                  |          | -                                                                                                                |                                                                                                                  |                                    | Flower     |            |  |
|---------------------------------|----------|------------------------------------------------------------------------------------------------------------------|------------------------------------------------------------------------------------------------------------------|------------------------------------|------------|------------|--|
|                                 |          | Blooming                                                                                                         | Bloom                                                                                                            |                                    | bud        | Flower     |  |
| Name                            | Pot      | time                                                                                                             | type                                                                                                             | Bloom color                        | size       | fragrance  |  |
| Albert Crousse<br>Alertie       | Pot      | Late                                                                                                             | Double<br>Double                                                                                                 | Light pink<br>Pink to soft pink    | AA         | ~~~~       |  |
| Alexander Fleming               | Pot      | Very early<br>Mid                                                                                                | Double                                                                                                           | Salmon - pink                      | AAA        | XXXX       |  |
| Allan Rogers                    | Pot      | Early-mid                                                                                                        | Double                                                                                                           | White                              | AAA        | XX         |  |
| Amabilis (Pink Panther)         | Pot      | Early-mid                                                                                                        | Double                                                                                                           | Fuchsia pink                       |            | XX         |  |
| Amalia Olson                    | POL      | Early-mid                                                                                                        | Double                                                                                                           | White                              | AA<br>AAA+ | XXX        |  |
| Anemoniflora                    | Pot      | Very early                                                                                                       | Anemone                                                                                                          | Fuchsia pink                       | A          | ~~~~       |  |
| Angel Cheeks                    | FUL      | Early-mid                                                                                                        | Bomb                                                                                                             | Soft pink                          | AA         |            |  |
| Anima                           | Pot      | Early-mid                                                                                                        | Bomb                                                                                                             | Pink with white flares             | A          |            |  |
| Ann Cousins                     | FUL      | Late                                                                                                             | Full double                                                                                                      | Clear white                        | AAA+       | XXX        |  |
| Apricot Whisper                 | 8        | Very early                                                                                                       | Poppey                                                                                                           | Soft apricot, special color        | AAAT       | ~~~~       |  |
| Belgravia                       |          | Early                                                                                                            | Full double                                                                                                      | Bright red                         | AA<br>AAA+ |            |  |
| Bella Rosa                      | 3        | Mid                                                                                                              | Full double                                                                                                      | Soft pink                          | AAA+       | XXX        |  |
| Blaze                           | Pot      | Early                                                                                                            | Half double                                                                                                      | Clear red                          | AAAT       | XX         |  |
| Blushing Princess               | POL      | and the second | Half double                                                                                                      | Light pink fading to white         | AA<br>AAA+ | X          |  |
| Bouquet Perfect                 | Pot      | Very early<br>Early-mid                                                                                          | Bomb                                                                                                             | Clear pink                         |            | X          |  |
|                                 | POL      |                                                                                                                  | and the second |                                    | A          |            |  |
| Bowl of Beauty (Globe of Light) | -        | Early-mid                                                                                                        | Anemone                                                                                                          | Pink with light lemon center       | A          | X          |  |
| Bowl of Cream                   | Det      | Early-mid                                                                                                        | Double                                                                                                           | White                              | AAA+       | XX         |  |
| Bridal Gown                     | Pot      | Mid                                                                                                              | Bomb                                                                                                             | Clean white                        | AAA+       | XXX        |  |
| Bridal Grace                    |          | Mid                                                                                                              | Bomb                                                                                                             | White with cream yellow center     | AAA        | X          |  |
| Bridal Icing                    |          | Mid                                                                                                              | Bomb                                                                                                             | Pure white                         | AAA+       | XX         |  |
| Bridal Shower                   |          | Early-mid                                                                                                        | Double                                                                                                           | White                              | AAA        | X          |  |
| Bride's Dream                   |          | Mid                                                                                                              | Anemone                                                                                                          | Creamy white                       | AAA        |            |  |
| Brother Chuck                   | <b>D</b> | Late                                                                                                             | Double                                                                                                           | White to very soft pink            | AAA+       | XX         |  |
| Bunker Hill                     | Pot      | Late                                                                                                             | Double                                                                                                           | Rose - red                         | AA         |            |  |
| Candy Stripe                    | a        | Mid-late                                                                                                         | Double                                                                                                           | White with red stripes             | A          | 0          |  |
| Carl G. Klehm                   |          | Mid                                                                                                              | Full double                                                                                                      | White                              | AAA+       | 20-<br>10- |  |
| Catharina Fontijn               | 2        | Mid                                                                                                              | Double                                                                                                           | Pink fades to white                | AAA+       | X          |  |
| Celebrity                       |          | Early-mid                                                                                                        | Bomb                                                                                                             | Purple - red with white collar     | AA         | X          |  |
| Charle's White                  | 0        | Early-mid                                                                                                        | Bomb                                                                                                             | White                              | AA         | X          |  |
| Cherry Hill                     |          | Early-mid                                                                                                        | Double                                                                                                           | Dark red                           | AAA+       | X          |  |
| Chiffon Parfait                 |          | Early-mid                                                                                                        | Double                                                                                                           | Soft salmon pink                   | AAA+       | XX         |  |
| Chippewa                        |          | Mid                                                                                                              | Double                                                                                                           | Red                                | AAA        | X          |  |
| Chinook                         |          | Very late                                                                                                        | Double                                                                                                           | Light salmon - white               | AA         |            |  |
| Christmas Velvet                |          | Early                                                                                                            | Double                                                                                                           | Velvet red                         | AAA        |            |  |
| Claire de Lune                  |          | Very early                                                                                                       | Poppey                                                                                                           | White with pale yellow center      | A          |            |  |
| Class Act                       |          | Mid                                                                                                              | Double                                                                                                           | White                              | AAA+       | XXX        |  |
| Colonel Owens Cousins           |          | Early                                                                                                            | Bomb                                                                                                             | White                              | AAA+       | XXX        |  |
| Command Performance             |          | Early                                                                                                            | Full double                                                                                                      | Rosy - red fading to pink          | AAA+       |            |  |
| Coral Charm                     |          | Early                                                                                                            | Half double                                                                                                      | Coral                              | AAA+       | X          |  |
| Coral Magic                     |          | Early                                                                                                            | Half double                                                                                                      | Deep rose - coral                  | AAA+       | X          |  |
| Coral Pom Pom                   |          | Mid                                                                                                              | Bomb                                                                                                             | Clear pink                         | AAA+       | X          |  |
| Coral Sunset                    |          | Early                                                                                                            | Half double                                                                                                      | Salmon - orange                    | AAA+       | X          |  |
| Coral Supreme                   |          | Early-mid                                                                                                        | Half double                                                                                                      | Coral - salmon                     | AAA+       | X          |  |
| Corinne Wersan                  |          | Mid                                                                                                              | Full double                                                                                                      | Pale pink to pure white            | AAA+       |            |  |
| Cytherea                        | Pot      | Early-mid                                                                                                        | Half double                                                                                                      | Deep pink                          | AAA        |            |  |
| Dayton                          |          | Mid                                                                                                              | Full double                                                                                                      | Fuchsia pink                       | AA         |            |  |
| Delaware chief                  |          | Early                                                                                                            | Full double                                                                                                      | Red                                | AAA        |            |  |
| Diana Parks                     |          | Early                                                                                                            | Bomb                                                                                                             | Deep red                           | AAA        | X          |  |
| Dinner Plate                    |          | Late                                                                                                             | Full double                                                                                                      | Rose to salmon                     | AAA+       |            |  |
| Dolorodell                      |          | Mid-late                                                                                                         | Full double                                                                                                      | Very large light pink              | AAA+       |            |  |
| Do Tell                         | Pot      | Mid                                                                                                              | Anemone                                                                                                          | Light pink with rose - pink center | A          |            |  |
| Doreen                          |          | Late                                                                                                             | Anemone                                                                                                          | Pink with yellow center            | AA         |            |  |
| Dr. F.G. Brethour               |          | Late                                                                                                             | Double                                                                                                           | White                              | AAA+       | XXX        |  |
| Duchesse de Nemours             |          | Mid                                                                                                              | Double                                                                                                           | White                              | A          | XXXXX      |  |
| Duchesse de Nemours "Select"    |          | Mid                                                                                                              | Double                                                                                                           | White                              | AA         | XXXXX      |  |
| Dynasty                         |          | Late                                                                                                             | Double                                                                                                           | Very soft pink                     | AAA+       | XXX        |  |
| Early Canary                    |          | Early                                                                                                            | Full double                                                                                                      | Soft yellow                        | AAA+       |            |  |
| Early Sensation                 |          | Early                                                                                                            | Semi double                                                                                                      | Cream yellow                       | AAA        |            |  |
| Early Windflower                | Pot      | Very early                                                                                                       | Anemone                                                                                                          | White                              | AAA        | X          |  |
| Edulis Superba                  | Pot      | Early-mid                                                                                                        | Double                                                                                                           | Old - rose                         | A          | X          |  |
| Early Flamingo®                 |          | Very early                                                                                                       | Double                                                                                                           | Soft pink                          | AAA        | X          |  |
| Eliza Lundy                     | Pot      | Very early                                                                                                       | Double                                                                                                           | Scarlet red                        | AA         |            |  |
| Elsa Sass                       |          | Late                                                                                                             | Full double                                                                                                      | Clear white                        | AAA+       |            |  |
| Emma Klehm                      | Pot      | Late                                                                                                             | Double                                                                                                           | Dark pink                          | AAA        | X          |  |
| Etched Salmon                   |          | Early-mid                                                                                                        | Double                                                                                                           | Pink - salmon                      | AA         | X          |  |
| Felix Supreme                   | 1        | Late                                                                                                             | Full double                                                                                                      | Dark red                           | AA         |            |  |
| Festiva Maxima                  | 1        | Early-mid                                                                                                        | Double                                                                                                           | White with red flares              | AA         | XX         |  |
| Flame                           | Pot      | Early                                                                                                            | Poppey                                                                                                           | Candycane pink                     | AA         |            |  |
| Florence Nicholls               | 100      | Early-mid                                                                                                        | Double                                                                                                           | Blush - white                      | AA<br>AAA+ |            |  |
| Francoise Ortegat               | 1        |                                                                                                                  | Double                                                                                                           | Black - red                        | AAA+       | x          |  |
|                                 | 1        | Late                                                                                                             | Double                                                                                                           | DIACK - TEU                        | AA         | X          |  |
| Fringed Ivory                   |          | Mid                                                                                                              | Double                                                                                                           | Ivory white                        | AAA        | XXX        |  |