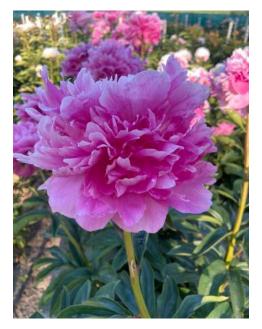

#### For more information: <u>www.green-works.nl</u> Offer without engagement crop: 2024-2025

| Crop 2024-2025                  |          | -                                                                                                                |                                                                                                                  |                                    | Flower     |            |  |
|---------------------------------|----------|------------------------------------------------------------------------------------------------------------------|------------------------------------------------------------------------------------------------------------------|------------------------------------|------------|------------|--|
|                                 |          | Blooming                                                                                                         | Bloom                                                                                                            |                                    | bud        | Flower     |  |
| Name                            | Pot      | time                                                                                                             | type                                                                                                             | Bloom color                        | size       | fragrance  |  |
| Albert Crousse<br>Alertie       | Pot      | Late                                                                                                             | Double<br>Double                                                                                                 | Light pink<br>Pink to soft pink    | AA         | ~~~~       |  |
| Alexander Fleming               | Pot      | Very early<br>Mid                                                                                                | Double                                                                                                           | Salmon - pink                      | AAA        | XXXX       |  |
| Allan Rogers                    | Pot      | Early-mid                                                                                                        | Double                                                                                                           | White                              | AAA        | XX         |  |
| Amabilis (Pink Panther)         | Pot      | Early-mid                                                                                                        | Double                                                                                                           | Fuchsia pink                       |            | XX         |  |
| Amalia Olson                    | POL      | Early-mid                                                                                                        | Double                                                                                                           | White                              | AA<br>AAA+ | XXX        |  |
| Anemoniflora                    | Pot      | Very early                                                                                                       | Anemone                                                                                                          | Fuchsia pink                       | A          | ~~~~       |  |
| Angel Cheeks                    | FUL      | Early-mid                                                                                                        | Bomb                                                                                                             | Soft pink                          | AA         |            |  |
| Anima                           | Pot      | Early-mid                                                                                                        | Bomb                                                                                                             | Pink with white flares             | A          |            |  |
| Ann Cousins                     | FUL      | Late                                                                                                             | Full double                                                                                                      | Clear white                        | AAA+       | XXX        |  |
| Apricot Whisper                 | 8        | Very early                                                                                                       | Poppey                                                                                                           | Soft apricot, special color        | AAAT       | ~~~~       |  |
| Belgravia                       |          | Early                                                                                                            | Full double                                                                                                      | Bright red                         | AA<br>AAA+ |            |  |
| Bella Rosa                      | 3        | Mid                                                                                                              | Full double                                                                                                      | Soft pink                          | AAA+       | XXX        |  |
| Blaze                           | Pot      | Early                                                                                                            | Half double                                                                                                      | Clear red                          | AAAT       | XX         |  |
| Blushing Princess               | POL      | and the second | Half double                                                                                                      | Light pink fading to white         | AA<br>AAA+ | X          |  |
| Bouquet Perfect                 | Pot      | Very early<br>Early-mid                                                                                          | Bomb                                                                                                             | Clear pink                         |            | X          |  |
|                                 | POL      |                                                                                                                  | and the second |                                    | A          |            |  |
| Bowl of Beauty (Globe of Light) | -        | Early-mid                                                                                                        | Anemone                                                                                                          | Pink with light lemon center       | A          | X          |  |
| Bowl of Cream                   | Det      | Early-mid                                                                                                        | Double                                                                                                           | White                              | AAA+       | XX         |  |
| Bridal Gown                     | Pot      | Mid                                                                                                              | Bomb                                                                                                             | Clean white                        | AAA+       | XXX        |  |
| Bridal Grace                    |          | Mid                                                                                                              | Bomb                                                                                                             | White with cream yellow center     | AAA        | X          |  |
| Bridal Icing                    |          | Mid                                                                                                              | Bomb                                                                                                             | Pure white                         | AAA+       | XX         |  |
| Bridal Shower                   |          | Early-mid                                                                                                        | Double                                                                                                           | White                              | AAA        | X          |  |
| Bride's Dream                   |          | Mid                                                                                                              | Anemone                                                                                                          | Creamy white                       | AAA        |            |  |
| Brother Chuck                   | <b>D</b> | Late                                                                                                             | Double                                                                                                           | White to very soft pink            | AAA+       | XX         |  |
| Bunker Hill                     | Pot      | Late                                                                                                             | Double                                                                                                           | Rose - red                         | AA         |            |  |
| Candy Stripe                    | a        | Mid-late                                                                                                         | Double                                                                                                           | White with red stripes             | A          | 0          |  |
| Carl G. Klehm                   |          | Mid                                                                                                              | Full double                                                                                                      | White                              | AAA+       | 20-<br>10- |  |
| Catharina Fontijn               | 2        | Mid                                                                                                              | Double                                                                                                           | Pink fades to white                | AAA+       | X          |  |
| Celebrity                       |          | Early-mid                                                                                                        | Bomb                                                                                                             | Purple - red with white collar     | AA         | X          |  |
| Charle's White                  | 0        | Early-mid                                                                                                        | Bomb                                                                                                             | White                              | AA         | X          |  |
| Cherry Hill                     |          | Early-mid                                                                                                        | Double                                                                                                           | Dark red                           | AAA+       | X          |  |
| Chiffon Parfait                 |          | Early-mid                                                                                                        | Double                                                                                                           | Soft salmon pink                   | AAA+       | XX         |  |
| Chippewa                        |          | Mid                                                                                                              | Double                                                                                                           | Red                                | AAA        | X          |  |
| Chinook                         |          | Very late                                                                                                        | Double                                                                                                           | Light salmon - white               | AA         |            |  |
| Christmas Velvet                |          | Early                                                                                                            | Double                                                                                                           | Velvet red                         | AAA        |            |  |
| Claire de Lune                  |          | Very early                                                                                                       | Poppey                                                                                                           | White with pale yellow center      | A          |            |  |
| Class Act                       |          | Mid                                                                                                              | Double                                                                                                           | White                              | AAA+       | XXX        |  |
| Colonel Owens Cousins           |          | Early                                                                                                            | Bomb                                                                                                             | White                              | AAA+       | XXX        |  |
| Command Performance             |          | Early                                                                                                            | Full double                                                                                                      | Rosy - red fading to pink          | AAA+       |            |  |
| Coral Charm                     |          | Early                                                                                                            | Half double                                                                                                      | Coral                              | AAA+       | X          |  |
| Coral Magic                     |          | Early                                                                                                            | Half double                                                                                                      | Deep rose - coral                  | AAA+       | X          |  |
| Coral Pom Pom                   |          | Mid                                                                                                              | Bomb                                                                                                             | Clear pink                         | AAA+       | X          |  |
| Coral Sunset                    |          | Early                                                                                                            | Half double                                                                                                      | Salmon - orange                    | AAA+       | X          |  |
| Coral Supreme                   |          | Early-mid                                                                                                        | Half double                                                                                                      | Coral - salmon                     | AAA+       | X          |  |
| Corinne Wersan                  |          | Mid                                                                                                              | Full double                                                                                                      | Pale pink to pure white            | AAA+       |            |  |
| Cytherea                        | Pot      | Early-mid                                                                                                        | Half double                                                                                                      | Deep pink                          | AAA        |            |  |
| Dayton                          |          | Mid                                                                                                              | Full double                                                                                                      | Fuchsia pink                       | AA         |            |  |
| Delaware chief                  |          | Early                                                                                                            | Full double                                                                                                      | Red                                | AAA        |            |  |
| Diana Parks                     |          | Early                                                                                                            | Bomb                                                                                                             | Deep red                           | AAA        | X          |  |
| Dinner Plate                    |          | Late                                                                                                             | Full double                                                                                                      | Rose to salmon                     | AAA+       |            |  |
| Dolorodell                      |          | Mid-late                                                                                                         | Full double                                                                                                      | Very large light pink              | AAA+       |            |  |
| Do Tell                         | Pot      | Mid                                                                                                              | Anemone                                                                                                          | Light pink with rose - pink center | A          |            |  |
| Doreen                          |          | Late                                                                                                             | Anemone                                                                                                          | Pink with yellow center            | AA         |            |  |
| Dr. F.G. Brethour               |          | Late                                                                                                             | Double                                                                                                           | White                              | AAA+       | XXX        |  |
| Duchesse de Nemours             |          | Mid                                                                                                              | Double                                                                                                           | White                              | A          | XXXXX      |  |
| Duchesse de Nemours "Select"    |          | Mid                                                                                                              | Double                                                                                                           | White                              | AA         | XXXXX      |  |
| Dynasty                         |          | Late                                                                                                             | Double                                                                                                           | Very soft pink                     | AAA+       | XXX        |  |
| Early Canary                    |          | Early                                                                                                            | Full double                                                                                                      | Soft yellow                        | AAA+       |            |  |
| Early Sensation                 |          | Early                                                                                                            | Semi double                                                                                                      | Cream yellow                       | AAA        |            |  |
| Early Windflower                | Pot      | Very early                                                                                                       | Anemone                                                                                                          | White                              | AAA        | X          |  |
| Edulis Superba                  | Pot      | Early-mid                                                                                                        | Double                                                                                                           | Old - rose                         | A          | X          |  |
| Early Flamingo®                 |          | Very early                                                                                                       | Double                                                                                                           | Soft pink                          | AAA        | X          |  |
| Eliza Lundy                     | Pot      | Very early                                                                                                       | Double                                                                                                           | Scarlet red                        | AA         |            |  |
| Elsa Sass                       |          | Late                                                                                                             | Full double                                                                                                      | Clear white                        | AAA+       |            |  |
| Emma Klehm                      | Pot      | Late                                                                                                             | Double                                                                                                           | Dark pink                          | AAA        | X          |  |
| Etched Salmon                   |          | Early-mid                                                                                                        | Double                                                                                                           | Pink - salmon                      | AA         | X          |  |
| Felix Supreme                   | 1        | Late                                                                                                             | Full double                                                                                                      | Dark red                           | AA         |            |  |
| Festiva Maxima                  | 1        | Early-mid                                                                                                        | Double                                                                                                           | White with red flares              | AA         | XX         |  |
| Flame                           | Pot      | Early                                                                                                            | Poppey                                                                                                           | Candycane pink                     | AA         |            |  |
| Florence Nicholls               | 100      | Early-mid                                                                                                        | Double                                                                                                           | Blush - white                      | AA<br>AAA+ |            |  |
| Francoise Ortegat               | 1        |                                                                                                                  | Double                                                                                                           | Black - red                        | AAA+       | x          |  |
|                                 | 1        | Late                                                                                                             | Double                                                                                                           | DIACK - TEU                        | AA         | X          |  |
| Fringed Ivory                   |          | Mid                                                                                                              | Double                                                                                                           | Ivory white                        | AAA        | XXX        |  |