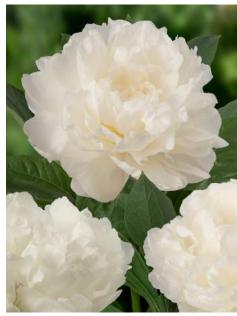

#### For more information: <u>www.green-works.nl</u> Offer without engagement crop: 2024-2025

| Crop 2024-2025                  |          | -                                                                                                                |                                                                                                                  |                                    | Flower     |            |  |
|---------------------------------|----------|------------------------------------------------------------------------------------------------------------------|------------------------------------------------------------------------------------------------------------------|------------------------------------|------------|------------|--|
|                                 |          | Blooming                                                                                                         | Bloom                                                                                                            |                                    | bud        | Flower     |  |
| Name                            | Pot      | time                                                                                                             | type                                                                                                             | Bloom color                        | size       | fragrance  |  |
| Albert Crousse<br>Alertie       | Pot      | Late                                                                                                             | Double<br>Double                                                                                                 | Light pink<br>Pink to soft pink    | AA         | ~~~~       |  |
| Alexander Fleming               | Pot      | Very early<br>Mid                                                                                                | Double                                                                                                           | Salmon - pink                      | AAA        | XXXX       |  |
| Allan Rogers                    | Pot      | Early-mid                                                                                                        | Double                                                                                                           | White                              | AAA        | XX         |  |
| Amabilis (Pink Panther)         | Pot      | Early-mid                                                                                                        | Double                                                                                                           | Fuchsia pink                       |            | XX         |  |
| Amalia Olson                    | POL      | Early-mid                                                                                                        | Double                                                                                                           | White                              | AA<br>AAA+ | XXX        |  |
| Anemoniflora                    | Pot      | Very early                                                                                                       | Anemone                                                                                                          | Fuchsia pink                       | A          | ~~~~       |  |
| Angel Cheeks                    | FUL      | Early-mid                                                                                                        | Bomb                                                                                                             | Soft pink                          | AA         |            |  |
| Anima                           | Pot      | Early-mid                                                                                                        | Bomb                                                                                                             | Pink with white flares             | A          |            |  |
| Ann Cousins                     | FUL      | Late                                                                                                             | Full double                                                                                                      | Clear white                        | AAA+       | XXX        |  |
| Apricot Whisper                 | 8        | Very early                                                                                                       | Poppey                                                                                                           | Soft apricot, special color        | AAAT       | ~~~~       |  |
| Belgravia                       |          | Early                                                                                                            | Full double                                                                                                      | Bright red                         | AA<br>AAA+ |            |  |
| Bella Rosa                      | 3        | Mid                                                                                                              | Full double                                                                                                      | Soft pink                          | AAA+       | XXX        |  |
| Blaze                           | Pot      | Early                                                                                                            | Half double                                                                                                      | Clear red                          | AAAT       | XX         |  |
| Blushing Princess               | POL      | and the second | Half double                                                                                                      | Light pink fading to white         | AA<br>AAA+ | X          |  |
| Bouquet Perfect                 | Pot      | Very early<br>Early-mid                                                                                          | Bomb                                                                                                             | Clear pink                         |            | X          |  |
|                                 | POL      |                                                                                                                  | and the second |                                    | A          |            |  |
| Bowl of Beauty (Globe of Light) | -        | Early-mid                                                                                                        | Anemone                                                                                                          | Pink with light lemon center       | A          | X          |  |
| Bowl of Cream                   | Det      | Early-mid                                                                                                        | Double                                                                                                           | White                              | AAA+       | XX         |  |
| Bridal Gown                     | Pot      | Mid                                                                                                              | Bomb                                                                                                             | Clean white                        | AAA+       | XXX        |  |
| Bridal Grace                    |          | Mid                                                                                                              | Bomb                                                                                                             | White with cream yellow center     | AAA        | X          |  |
| Bridal Icing                    |          | Mid                                                                                                              | Bomb                                                                                                             | Pure white                         | AAA+       | XX         |  |
| Bridal Shower                   |          | Early-mid                                                                                                        | Double                                                                                                           | White                              | AAA        | X          |  |
| Bride's Dream                   |          | Mid                                                                                                              | Anemone                                                                                                          | Creamy white                       | AAA        |            |  |
| Brother Chuck                   | <b>D</b> | Late                                                                                                             | Double                                                                                                           | White to very soft pink            | AAA+       | XX         |  |
| Bunker Hill                     | Pot      | Late                                                                                                             | Double                                                                                                           | Rose - red                         | AA         |            |  |
| Candy Stripe                    | a        | Mid-late                                                                                                         | Double                                                                                                           | White with red stripes             | A          | 0          |  |
| Carl G. Klehm                   |          | Mid                                                                                                              | Full double                                                                                                      | White                              | AAA+       | 20-<br>10- |  |
| Catharina Fontijn               | 2        | Mid                                                                                                              | Double                                                                                                           | Pink fades to white                | AAA+       | X          |  |
| Celebrity                       |          | Early-mid                                                                                                        | Bomb                                                                                                             | Purple - red with white collar     | AA         | X          |  |
| Charle's White                  | 0        | Early-mid                                                                                                        | Bomb                                                                                                             | White                              | AA         | X          |  |
| Cherry Hill                     |          | Early-mid                                                                                                        | Double                                                                                                           | Dark red                           | AAA+       | X          |  |
| Chiffon Parfait                 |          | Early-mid                                                                                                        | Double                                                                                                           | Soft salmon pink                   | AAA+       | XX         |  |
| Chippewa                        |          | Mid                                                                                                              | Double                                                                                                           | Red                                | AAA        | X          |  |
| Chinook                         |          | Very late                                                                                                        | Double                                                                                                           | Light salmon - white               | AA         |            |  |
| Christmas Velvet                |          | Early                                                                                                            | Double                                                                                                           | Velvet red                         | AAA        |            |  |
| Claire de Lune                  |          | Very early                                                                                                       | Poppey                                                                                                           | White with pale yellow center      | A          |            |  |
| Class Act                       |          | Mid                                                                                                              | Double                                                                                                           | White                              | AAA+       | XXX        |  |
| Colonel Owens Cousins           |          | Early                                                                                                            | Bomb                                                                                                             | White                              | AAA+       | XXX        |  |
| Command Performance             |          | Early                                                                                                            | Full double                                                                                                      | Rosy - red fading to pink          | AAA+       |            |  |
| Coral Charm                     |          | Early                                                                                                            | Half double                                                                                                      | Coral                              | AAA+       | X          |  |
| Coral Magic                     |          | Early                                                                                                            | Half double                                                                                                      | Deep rose - coral                  | AAA+       | X          |  |
| Coral Pom Pom                   |          | Mid                                                                                                              | Bomb                                                                                                             | Clear pink                         | AAA+       | X          |  |
| Coral Sunset                    |          | Early                                                                                                            | Half double                                                                                                      | Salmon - orange                    | AAA+       | X          |  |
| Coral Supreme                   |          | Early-mid                                                                                                        | Half double                                                                                                      | Coral - salmon                     | AAA+       | X          |  |
| Corinne Wersan                  |          | Mid                                                                                                              | Full double                                                                                                      | Pale pink to pure white            | AAA+       |            |  |
| Cytherea                        | Pot      | Early-mid                                                                                                        | Half double                                                                                                      | Deep pink                          | AAA        |            |  |
| Dayton                          |          | Mid                                                                                                              | Full double                                                                                                      | Fuchsia pink                       | AA         |            |  |
| Delaware chief                  |          | Early                                                                                                            | Full double                                                                                                      | Red                                | AAA        |            |  |
| Diana Parks                     |          | Early                                                                                                            | Bomb                                                                                                             | Deep red                           | AAA        | X          |  |
| Dinner Plate                    |          | Late                                                                                                             | Full double                                                                                                      | Rose to salmon                     | AAA+       |            |  |
| Dolorodell                      |          | Mid-late                                                                                                         | Full double                                                                                                      | Very large light pink              | AAA+       |            |  |
| Do Tell                         | Pot      | Mid                                                                                                              | Anemone                                                                                                          | Light pink with rose - pink center | A          |            |  |
| Doreen                          |          | Late                                                                                                             | Anemone                                                                                                          | Pink with yellow center            | AA         |            |  |
| Dr. F.G. Brethour               |          | Late                                                                                                             | Double                                                                                                           | White                              | AAA+       | XXX        |  |
| Duchesse de Nemours             |          | Mid                                                                                                              | Double                                                                                                           | White                              | A          | XXXXX      |  |
| Duchesse de Nemours "Select"    |          | Mid                                                                                                              | Double                                                                                                           | White                              | AA         | XXXXX      |  |
| Dynasty                         |          | Late                                                                                                             | Double                                                                                                           | Very soft pink                     | AAA+       | XXX        |  |
| Early Canary                    |          | Early                                                                                                            | Full double                                                                                                      | Soft yellow                        | AAA+       |            |  |
| Early Sensation                 |          | Early                                                                                                            | Semi double                                                                                                      | Cream yellow                       | AAA        |            |  |
| Early Windflower                | Pot      | Very early                                                                                                       | Anemone                                                                                                          | White                              | AAA        | X          |  |
| Edulis Superba                  | Pot      | Early-mid                                                                                                        | Double                                                                                                           | Old - rose                         | A          | X          |  |
| Early Flamingo®                 |          | Very early                                                                                                       | Double                                                                                                           | Soft pink                          | AAA        | X          |  |
| Eliza Lundy                     | Pot      | Very early                                                                                                       | Double                                                                                                           | Scarlet red                        | AA         |            |  |
| Elsa Sass                       |          | Late                                                                                                             | Full double                                                                                                      | Clear white                        | AAA+       |            |  |
| Emma Klehm                      | Pot      | Late                                                                                                             | Double                                                                                                           | Dark pink                          | AAA        | X          |  |
| Etched Salmon                   |          | Early-mid                                                                                                        | Double                                                                                                           | Pink - salmon                      | AA         | X          |  |
| Felix Supreme                   | 1        | Late                                                                                                             | Full double                                                                                                      | Dark red                           | AA         |            |  |
| Festiva Maxima                  | 1        | Early-mid                                                                                                        | Double                                                                                                           | White with red flares              | AA         | XX         |  |
| Flame                           | Pot      | Early                                                                                                            | Poppey                                                                                                           | Candycane pink                     | AA         |            |  |
| Florence Nicholls               | 100      | Early-mid                                                                                                        | Double                                                                                                           | Blush - white                      | AA<br>AAA+ |            |  |
| Francoise Ortegat               | 1        |                                                                                                                  | Double                                                                                                           | Black - red                        | AAA+       | x          |  |
|                                 | 1        | Late                                                                                                             | Double                                                                                                           | DIACK - TEU                        | AA         | X          |  |
| Fringed Ivory                   |          | Mid                                                                                                              | Double                                                                                                           | Ivory white                        | AAA        | XXX        |  |