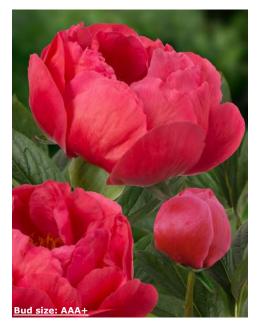

#### For more information: <u>www.green-works.nl</u> Offer without engagement crop: 2024-2025

| Crop 2024-2025                  |          | -                                                                                                                |                                                                                                                  |                                    | Flower     |            |  |
|---------------------------------|----------|------------------------------------------------------------------------------------------------------------------|------------------------------------------------------------------------------------------------------------------|------------------------------------|------------|------------|--|
|                                 |          | Blooming                                                                                                         | Bloom                                                                                                            |                                    | bud        | Flower     |  |
| Name                            | Pot      | time                                                                                                             | type                                                                                                             | Bloom color                        | size       | fragrance  |  |
| Albert Crousse<br>Alertie       | Pot      | Late                                                                                                             | Double<br>Double                                                                                                 | Light pink<br>Pink to soft pink    | AA         | ~~~~       |  |
| Alexander Fleming               | Pot      | Very early<br>Mid                                                                                                | Double                                                                                                           | Salmon - pink                      | AAA        | XXXX       |  |
| Allan Rogers                    | Pot      | Early-mid                                                                                                        | Double                                                                                                           | White                              | AAA        | XX         |  |
| Amabilis (Pink Panther)         | Pot      | Early-mid                                                                                                        | Double                                                                                                           | Fuchsia pink                       |            | XX         |  |
| Amalia Olson                    | POL      | Early-mid                                                                                                        | Double                                                                                                           | White                              | AA<br>AAA+ | XXX        |  |
| Anemoniflora                    | Pot      | Very early                                                                                                       | Anemone                                                                                                          | Fuchsia pink                       | A          | ~~~~       |  |
| Angel Cheeks                    | FUL      | Early-mid                                                                                                        | Bomb                                                                                                             | Soft pink                          | AA         |            |  |
| Anima                           | Pot      | Early-mid                                                                                                        | Bomb                                                                                                             | Pink with white flares             | A          |            |  |
| Ann Cousins                     | FUL      | Late                                                                                                             | Full double                                                                                                      | Clear white                        | AAA+       | XXX        |  |
| Apricot Whisper                 | 8        | Very early                                                                                                       | Poppey                                                                                                           | Soft apricot, special color        | AAAT       | ~~~~       |  |
| Belgravia                       |          | Early                                                                                                            | Full double                                                                                                      | Bright red                         | AA<br>AAA+ |            |  |
| Bella Rosa                      | 3        | Mid                                                                                                              | Full double                                                                                                      | Soft pink                          | AAA+       | XXX        |  |
| Blaze                           | Pot      | Early                                                                                                            | Half double                                                                                                      | Clear red                          | AAAT       | XX         |  |
| Blushing Princess               | POL      | and the second | Half double                                                                                                      | Light pink fading to white         | AA<br>AAA+ | X          |  |
| Bouquet Perfect                 | Pot      | Very early<br>Early-mid                                                                                          | Bomb                                                                                                             | Clear pink                         |            | X          |  |
|                                 | POL      |                                                                                                                  | and the second |                                    | A          |            |  |
| Bowl of Beauty (Globe of Light) | -        | Early-mid                                                                                                        | Anemone                                                                                                          | Pink with light lemon center       | A          | X          |  |
| Bowl of Cream                   | Det      | Early-mid                                                                                                        | Double                                                                                                           | White                              | AAA+       | XX         |  |
| Bridal Gown                     | Pot      | Mid                                                                                                              | Bomb                                                                                                             | Clean white                        | AAA+       | XXX        |  |
| Bridal Grace                    |          | Mid                                                                                                              | Bomb                                                                                                             | White with cream yellow center     | AAA        | X          |  |
| Bridal Icing                    |          | Mid                                                                                                              | Bomb                                                                                                             | Pure white                         | AAA+       | XX         |  |
| Bridal Shower                   |          | Early-mid                                                                                                        | Double                                                                                                           | White                              | AAA        | X          |  |
| Bride's Dream                   |          | Mid                                                                                                              | Anemone                                                                                                          | Creamy white                       | AAA        |            |  |
| Brother Chuck                   | <b>D</b> | Late                                                                                                             | Double                                                                                                           | White to very soft pink            | AAA+       | XX         |  |
| Bunker Hill                     | Pot      | Late                                                                                                             | Double                                                                                                           | Rose - red                         | AA         |            |  |
| Candy Stripe                    | a        | Mid-late                                                                                                         | Double                                                                                                           | White with red stripes             | A          | 0          |  |
| Carl G. Klehm                   |          | Mid                                                                                                              | Full double                                                                                                      | White                              | AAA+       | 20-<br>10- |  |
| Catharina Fontijn               | 2        | Mid                                                                                                              | Double                                                                                                           | Pink fades to white                | AAA+       | X          |  |
| Celebrity                       |          | Early-mid                                                                                                        | Bomb                                                                                                             | Purple - red with white collar     | AA         | X          |  |
| Charle's White                  | 0        | Early-mid                                                                                                        | Bomb                                                                                                             | White                              | AA         | X          |  |
| Cherry Hill                     |          | Early-mid                                                                                                        | Double                                                                                                           | Dark red                           | AAA+       | X          |  |
| Chiffon Parfait                 |          | Early-mid                                                                                                        | Double                                                                                                           | Soft salmon pink                   | AAA+       | XX         |  |
| Chippewa                        |          | Mid                                                                                                              | Double                                                                                                           | Red                                | AAA        | X          |  |
| Chinook                         |          | Very late                                                                                                        | Double                                                                                                           | Light salmon - white               | AA         |            |  |
| Christmas Velvet                |          | Early                                                                                                            | Double                                                                                                           | Velvet red                         | AAA        |            |  |
| Claire de Lune                  |          | Very early                                                                                                       | Poppey                                                                                                           | White with pale yellow center      | A          |            |  |
| Class Act                       |          | Mid                                                                                                              | Double                                                                                                           | White                              | AAA+       | XXX        |  |
| Colonel Owens Cousins           |          | Early                                                                                                            | Bomb                                                                                                             | White                              | AAA+       | XXX        |  |
| Command Performance             |          | Early                                                                                                            | Full double                                                                                                      | Rosy - red fading to pink          | AAA+       |            |  |
| Coral Charm                     |          | Early                                                                                                            | Half double                                                                                                      | Coral                              | AAA+       | X          |  |
| Coral Magic                     |          | Early                                                                                                            | Half double                                                                                                      | Deep rose - coral                  | AAA+       | X          |  |
| Coral Pom Pom                   |          | Mid                                                                                                              | Bomb                                                                                                             | Clear pink                         | AAA+       | X          |  |
| Coral Sunset                    |          | Early                                                                                                            | Half double                                                                                                      | Salmon - orange                    | AAA+       | X          |  |
| Coral Supreme                   |          | Early-mid                                                                                                        | Half double                                                                                                      | Coral - salmon                     | AAA+       | X          |  |
| Corinne Wersan                  |          | Mid                                                                                                              | Full double                                                                                                      | Pale pink to pure white            | AAA+       |            |  |
| Cytherea                        | Pot      | Early-mid                                                                                                        | Half double                                                                                                      | Deep pink                          | AAA        |            |  |
| Dayton                          |          | Mid                                                                                                              | Full double                                                                                                      | Fuchsia pink                       | AA         |            |  |
| Delaware chief                  |          | Early                                                                                                            | Full double                                                                                                      | Red                                | AAA        |            |  |
| Diana Parks                     |          | Early                                                                                                            | Bomb                                                                                                             | Deep red                           | AAA        | X          |  |
| Dinner Plate                    |          | Late                                                                                                             | Full double                                                                                                      | Rose to salmon                     | AAA+       |            |  |
| Dolorodell                      |          | Mid-late                                                                                                         | Full double                                                                                                      | Very large light pink              | AAA+       |            |  |
| Do Tell                         | Pot      | Mid                                                                                                              | Anemone                                                                                                          | Light pink with rose - pink center | A          |            |  |
| Doreen                          |          | Late                                                                                                             | Anemone                                                                                                          | Pink with yellow center            | AA         |            |  |
| Dr. F.G. Brethour               |          | Late                                                                                                             | Double                                                                                                           | White                              | AAA+       | XXX        |  |
| Duchesse de Nemours             |          | Mid                                                                                                              | Double                                                                                                           | White                              | A          | XXXXX      |  |
| Duchesse de Nemours "Select"    |          | Mid                                                                                                              | Double                                                                                                           | White                              | AA         | XXXXX      |  |
| Dynasty                         |          | Late                                                                                                             | Double                                                                                                           | Very soft pink                     | AAA+       | XXX        |  |
| Early Canary                    |          | Early                                                                                                            | Full double                                                                                                      | Soft yellow                        | AAA+       |            |  |
| Early Sensation                 |          | Early                                                                                                            | Semi double                                                                                                      | Cream yellow                       | AAA        |            |  |
| Early Windflower                | Pot      | Very early                                                                                                       | Anemone                                                                                                          | White                              | AAA        | X          |  |
| Edulis Superba                  | Pot      | Early-mid                                                                                                        | Double                                                                                                           | Old - rose                         | A          | X          |  |
| Early Flamingo®                 |          | Very early                                                                                                       | Double                                                                                                           | Soft pink                          | AAA        | X          |  |
| Eliza Lundy                     | Pot      | Very early                                                                                                       | Double                                                                                                           | Scarlet red                        | AA         |            |  |
| Elsa Sass                       |          | Late                                                                                                             | Full double                                                                                                      | Clear white                        | AAA+       |            |  |
| Emma Klehm                      | Pot      | Late                                                                                                             | Double                                                                                                           | Dark pink                          | AAA        | X          |  |
| Etched Salmon                   |          | Early-mid                                                                                                        | Double                                                                                                           | Pink - salmon                      | AA         | X          |  |
| Felix Supreme                   | 1        | Late                                                                                                             | Full double                                                                                                      | Dark red                           | AA         |            |  |
| Festiva Maxima                  | 1        | Early-mid                                                                                                        | Double                                                                                                           | White with red flares              | AA         | XX         |  |
| Flame                           | Pot      | Early                                                                                                            | Poppey                                                                                                           | Candycane pink                     | AA         |            |  |
| Florence Nicholls               | 100      | Early-mid                                                                                                        | Double                                                                                                           | Blush - white                      | AA<br>AAA+ |            |  |
| Francoise Ortegat               | 1        |                                                                                                                  | Double                                                                                                           | Black - red                        | AAA+       | x          |  |
|                                 | 1        | Late                                                                                                             | Double                                                                                                           | DIACK - TEU                        | AA         | X          |  |
| Fringed Ivory                   |          | Mid                                                                                                              | Double                                                                                                           | Ivory white                        | AAA        | XXX        |  |