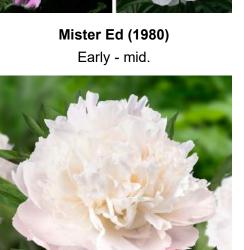

#### For more information: <u>www.green-works.nl</u> Offer without engagement crop: 2024-2025

| Crop 2024-2025                  |          | -                                                                                                                |                                                                                                                  |                                    | Flower     |            |  |
|---------------------------------|----------|------------------------------------------------------------------------------------------------------------------|------------------------------------------------------------------------------------------------------------------|------------------------------------|------------|------------|--|
|                                 |          | Blooming                                                                                                         | Bloom                                                                                                            |                                    | bud        | Flower     |  |
| Name                            | Pot      | time                                                                                                             | type                                                                                                             | Bloom color                        | size       | fragrance  |  |
| Albert Crousse<br>Alertie       | Pot      | Late                                                                                                             | Double<br>Double                                                                                                 | Light pink<br>Pink to soft pink    | AA         | ~~~~       |  |
| Alexander Fleming               | Pot      | Very early<br>Mid                                                                                                | Double                                                                                                           | Salmon - pink                      | AAA        | XXXX       |  |
| Allan Rogers                    | Pot      | Early-mid                                                                                                        | Double                                                                                                           | White                              | AAA        | XX         |  |
| Amabilis (Pink Panther)         | Pot      | Early-mid                                                                                                        | Double                                                                                                           | Fuchsia pink                       |            | XX         |  |
| Amalia Olson                    | POL      | Early-mid                                                                                                        | Double                                                                                                           | White                              | AA<br>AAA+ | XXX        |  |
| Anemoniflora                    | Pot      | Very early                                                                                                       | Anemone                                                                                                          | Fuchsia pink                       | A          | ~~~~       |  |
| Angel Cheeks                    | FUL      | Early-mid                                                                                                        | Bomb                                                                                                             | Soft pink                          | AA         |            |  |
| Anima                           | Pot      | Early-mid                                                                                                        | Bomb                                                                                                             | Pink with white flares             | A          |            |  |
| Ann Cousins                     | FUL      | Late                                                                                                             | Full double                                                                                                      | Clear white                        | AAA+       | XXX        |  |
| Apricot Whisper                 | 8        | Very early                                                                                                       | Poppey                                                                                                           | Soft apricot, special color        | AAAT       | ~~~~       |  |
| Belgravia                       |          | Early                                                                                                            | Full double                                                                                                      | Bright red                         | AA<br>AAA+ |            |  |
| Bella Rosa                      | 3        | Mid                                                                                                              | Full double                                                                                                      | Soft pink                          | AAA+       | XXX        |  |
| Blaze                           | Pot      | Early                                                                                                            | Half double                                                                                                      | Clear red                          | AAAT       | XX         |  |
| Blushing Princess               | POL      | and the second | Half double                                                                                                      | Light pink fading to white         | AA<br>AAA+ | X          |  |
| Bouquet Perfect                 | Pot      | Very early<br>Early-mid                                                                                          | Bomb                                                                                                             | Clear pink                         |            | X          |  |
|                                 | POL      |                                                                                                                  | and the second |                                    | A          |            |  |
| Bowl of Beauty (Globe of Light) | -        | Early-mid                                                                                                        | Anemone                                                                                                          | Pink with light lemon center       | A          | X          |  |
| Bowl of Cream                   | Det      | Early-mid                                                                                                        | Double                                                                                                           | White                              | AAA+       | XX         |  |
| Bridal Gown                     | Pot      | Mid                                                                                                              | Bomb                                                                                                             | Clean white                        | AAA+       | XXX        |  |
| Bridal Grace                    |          | Mid                                                                                                              | Bomb                                                                                                             | White with cream yellow center     | AAA        | X          |  |
| Bridal Icing                    |          | Mid                                                                                                              | Bomb                                                                                                             | Pure white                         | AAA+       | XX         |  |
| Bridal Shower                   |          | Early-mid                                                                                                        | Double                                                                                                           | White                              | AAA        | X          |  |
| Bride's Dream                   |          | Mid                                                                                                              | Anemone                                                                                                          | Creamy white                       | AAA        |            |  |
| Brother Chuck                   | <b>D</b> | Late                                                                                                             | Double                                                                                                           | White to very soft pink            | AAA+       | XX         |  |
| Bunker Hill                     | Pot      | Late                                                                                                             | Double                                                                                                           | Rose - red                         | AA         |            |  |
| Candy Stripe                    | a        | Mid-late                                                                                                         | Double                                                                                                           | White with red stripes             | A          | 0          |  |
| Carl G. Klehm                   |          | Mid                                                                                                              | Full double                                                                                                      | White                              | AAA+       | 20-<br>10- |  |
| Catharina Fontijn               | 2        | Mid                                                                                                              | Double                                                                                                           | Pink fades to white                | AAA+       | X          |  |
| Celebrity                       |          | Early-mid                                                                                                        | Bomb                                                                                                             | Purple - red with white collar     | AA         | X          |  |
| Charle's White                  | 0        | Early-mid                                                                                                        | Bomb                                                                                                             | White                              | AA         | X          |  |
| Cherry Hill                     |          | Early-mid                                                                                                        | Double                                                                                                           | Dark red                           | AAA+       | X          |  |
| Chiffon Parfait                 |          | Early-mid                                                                                                        | Double                                                                                                           | Soft salmon pink                   | AAA+       | XX         |  |
| Chippewa                        |          | Mid                                                                                                              | Double                                                                                                           | Red                                | AAA        | X          |  |
| Chinook                         |          | Very late                                                                                                        | Double                                                                                                           | Light salmon - white               | AA         |            |  |
| Christmas Velvet                |          | Early                                                                                                            | Double                                                                                                           | Velvet red                         | AAA        |            |  |
| Claire de Lune                  |          | Very early                                                                                                       | Poppey                                                                                                           | White with pale yellow center      | A          |            |  |
| Class Act                       |          | Mid                                                                                                              | Double                                                                                                           | White                              | AAA+       | XXX        |  |
| Colonel Owens Cousins           |          | Early                                                                                                            | Bomb                                                                                                             | White                              | AAA+       | XXX        |  |
| Command Performance             |          | Early                                                                                                            | Full double                                                                                                      | Rosy - red fading to pink          | AAA+       |            |  |
| Coral Charm                     |          | Early                                                                                                            | Half double                                                                                                      | Coral                              | AAA+       | X          |  |
| Coral Magic                     |          | Early                                                                                                            | Half double                                                                                                      | Deep rose - coral                  | AAA+       | X          |  |
| Coral Pom Pom                   |          | Mid                                                                                                              | Bomb                                                                                                             | Clear pink                         | AAA+       | X          |  |
| Coral Sunset                    |          | Early                                                                                                            | Half double                                                                                                      | Salmon - orange                    | AAA+       | X          |  |
| Coral Supreme                   |          | Early-mid                                                                                                        | Half double                                                                                                      | Coral - salmon                     | AAA+       | X          |  |
| Corinne Wersan                  |          | Mid                                                                                                              | Full double                                                                                                      | Pale pink to pure white            | AAA+       |            |  |
| Cytherea                        | Pot      | Early-mid                                                                                                        | Half double                                                                                                      | Deep pink                          | AAA        |            |  |
| Dayton                          |          | Mid                                                                                                              | Full double                                                                                                      | Fuchsia pink                       | AA         |            |  |
| Delaware chief                  |          | Early                                                                                                            | Full double                                                                                                      | Red                                | AAA        |            |  |
| Diana Parks                     |          | Early                                                                                                            | Bomb                                                                                                             | Deep red                           | AAA        | X          |  |
| Dinner Plate                    |          | Late                                                                                                             | Full double                                                                                                      | Rose to salmon                     | AAA+       |            |  |
| Dolorodell                      |          | Mid-late                                                                                                         | Full double                                                                                                      | Very large light pink              | AAA+       |            |  |
| Do Tell                         | Pot      | Mid                                                                                                              | Anemone                                                                                                          | Light pink with rose - pink center | A          |            |  |
| Doreen                          |          | Late                                                                                                             | Anemone                                                                                                          | Pink with yellow center            | AA         |            |  |
| Dr. F.G. Brethour               |          | Late                                                                                                             | Double                                                                                                           | White                              | AAA+       | XXX        |  |
| Duchesse de Nemours             |          | Mid                                                                                                              | Double                                                                                                           | White                              | A          | XXXXX      |  |
| Duchesse de Nemours "Select"    |          | Mid                                                                                                              | Double                                                                                                           | White                              | AA         | XXXXX      |  |
| Dynasty                         |          | Late                                                                                                             | Double                                                                                                           | Very soft pink                     | AAA+       | XXX        |  |
| Early Canary                    |          | Early                                                                                                            | Full double                                                                                                      | Soft yellow                        | AAA+       |            |  |
| Early Sensation                 |          | Early                                                                                                            | Semi double                                                                                                      | Cream yellow                       | AAA        |            |  |
| Early Windflower                | Pot      | Very early                                                                                                       | Anemone                                                                                                          | White                              | AAA        | X          |  |
| Edulis Superba                  | Pot      | Early-mid                                                                                                        | Double                                                                                                           | Old - rose                         | A          | X          |  |
| Early Flamingo®                 |          | Very early                                                                                                       | Double                                                                                                           | Soft pink                          | AAA        | X          |  |
| Eliza Lundy                     | Pot      | Very early                                                                                                       | Double                                                                                                           | Scarlet red                        | AA         |            |  |
| Elsa Sass                       |          | Late                                                                                                             | Full double                                                                                                      | Clear white                        | AAA+       |            |  |
| Emma Klehm                      | Pot      | Late                                                                                                             | Double                                                                                                           | Dark pink                          | AAA        | X          |  |
| Etched Salmon                   |          | Early-mid                                                                                                        | Double                                                                                                           | Pink - salmon                      | AA         | X          |  |
| Felix Supreme                   | 1        | Late                                                                                                             | Full double                                                                                                      | Dark red                           | AA         |            |  |
| Festiva Maxima                  | 1        | Early-mid                                                                                                        | Double                                                                                                           | White with red flares              | AA         | XX         |  |
| Flame                           | Pot      | Early                                                                                                            | Poppey                                                                                                           | Candycane pink                     | AA         |            |  |
| Florence Nicholls               | 100      | Early-mid                                                                                                        | Double                                                                                                           | Blush - white                      | AA<br>AAA+ |            |  |
| Francoise Ortegat               | 1        |                                                                                                                  | Double                                                                                                           | Black - red                        | AAA+       | x          |  |
|                                 | 1        | Late                                                                                                             | Double                                                                                                           | DIACK - TEU                        | AA         | X          |  |
| Fringed Ivory                   |          | Mid                                                                                                              | Double                                                                                                           | Ivory white                        | AAA        | XXX        |  |