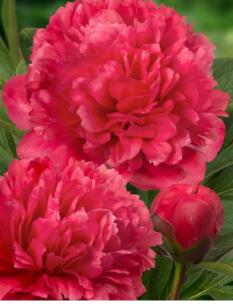

#### For more information: <u>www.green-works.nl</u> Offer without engagement crop: 2024-2025

| Crop 2024-2025                  |          | -                                                                                                                |                                                                                                                  |                                    | Flower     |            |  |
|---------------------------------|----------|------------------------------------------------------------------------------------------------------------------|------------------------------------------------------------------------------------------------------------------|------------------------------------|------------|------------|--|
|                                 |          | Blooming                                                                                                         | Bloom                                                                                                            |                                    | bud        | Flower     |  |
| Name                            | Pot      | time                                                                                                             | type                                                                                                             | Bloom color                        | size       | fragrance  |  |
| Albert Crousse<br>Alertie       | Pot      | Late                                                                                                             | Double<br>Double                                                                                                 | Light pink<br>Pink to soft pink    | AA         | ~~~~       |  |
| Alexander Fleming               | Pot      | Very early<br>Mid                                                                                                | Double                                                                                                           | Salmon - pink                      | AAA        | XXXX       |  |
| Allan Rogers                    | Pot      | Early-mid                                                                                                        | Double                                                                                                           | White                              | AAA        | XX         |  |
| Amabilis (Pink Panther)         | Pot      | Early-mid                                                                                                        | Double                                                                                                           | Fuchsia pink                       |            | XX         |  |
| Amalia Olson                    | POL      | Early-mid                                                                                                        | Double                                                                                                           | White                              | AA<br>AAA+ | XXX        |  |
| Anemoniflora                    | Pot      | Very early                                                                                                       | Anemone                                                                                                          | Fuchsia pink                       | A          | ~~~~       |  |
| Angel Cheeks                    | FUL      | Early-mid                                                                                                        | Bomb                                                                                                             | Soft pink                          | AA         |            |  |
| Anima                           | Pot      | Early-mid                                                                                                        | Bomb                                                                                                             | Pink with white flares             | A          |            |  |
| Ann Cousins                     | FUL      | Late                                                                                                             | Full double                                                                                                      | Clear white                        | AAA+       | XXX        |  |
| Apricot Whisper                 | 8        | Very early                                                                                                       | Poppey                                                                                                           | Soft apricot, special color        | AAAT       | ~~~~       |  |
| Belgravia                       |          | Early                                                                                                            | Full double                                                                                                      | Bright red                         | AA<br>AAA+ |            |  |
| Bella Rosa                      | 3        | Mid                                                                                                              | Full double                                                                                                      | Soft pink                          | AAA+       | XXX        |  |
| Blaze                           | Pot      | Early                                                                                                            | Half double                                                                                                      | Clear red                          | AAAT       | XX         |  |
| Blushing Princess               | POL      | and the second | Half double                                                                                                      | Light pink fading to white         | AA<br>AAA+ | X          |  |
| Bouquet Perfect                 | Pot      | Very early<br>Early-mid                                                                                          | Bomb                                                                                                             | Clear pink                         |            | X          |  |
|                                 | POL      |                                                                                                                  | and the second |                                    | A          |            |  |
| Bowl of Beauty (Globe of Light) | -        | Early-mid                                                                                                        | Anemone                                                                                                          | Pink with light lemon center       | A          | X          |  |
| Bowl of Cream                   | Det      | Early-mid                                                                                                        | Double                                                                                                           | White                              | AAA+       | XX         |  |
| Bridal Gown                     | Pot      | Mid                                                                                                              | Bomb                                                                                                             | Clean white                        | AAA+       | XXX        |  |
| Bridal Grace                    |          | Mid                                                                                                              | Bomb                                                                                                             | White with cream yellow center     | AAA        | X          |  |
| Bridal Icing                    |          | Mid                                                                                                              | Bomb                                                                                                             | Pure white                         | AAA+       | XX         |  |
| Bridal Shower                   |          | Early-mid                                                                                                        | Double                                                                                                           | White                              | AAA        | X          |  |
| Bride's Dream                   |          | Mid                                                                                                              | Anemone                                                                                                          | Creamy white                       | AAA        |            |  |
| Brother Chuck                   | <b>D</b> | Late                                                                                                             | Double                                                                                                           | White to very soft pink            | AAA+       | XX         |  |
| Bunker Hill                     | Pot      | Late                                                                                                             | Double                                                                                                           | Rose - red                         | AA         |            |  |
| Candy Stripe                    | a        | Mid-late                                                                                                         | Double                                                                                                           | White with red stripes             | A          | 0          |  |
| Carl G. Klehm                   |          | Mid                                                                                                              | Full double                                                                                                      | White                              | AAA+       | 20-<br>10- |  |
| Catharina Fontijn               | 2        | Mid                                                                                                              | Double                                                                                                           | Pink fades to white                | AAA+       | X          |  |
| Celebrity                       |          | Early-mid                                                                                                        | Bomb                                                                                                             | Purple - red with white collar     | AA         | X          |  |
| Charle's White                  | 0        | Early-mid                                                                                                        | Bomb                                                                                                             | White                              | AA         | X          |  |
| Cherry Hill                     |          | Early-mid                                                                                                        | Double                                                                                                           | Dark red                           | AAA+       | X          |  |
| Chiffon Parfait                 |          | Early-mid                                                                                                        | Double                                                                                                           | Soft salmon pink                   | AAA+       | XX         |  |
| Chippewa                        |          | Mid                                                                                                              | Double                                                                                                           | Red                                | AAA        | X          |  |
| Chinook                         |          | Very late                                                                                                        | Double                                                                                                           | Light salmon - white               | AA         |            |  |
| Christmas Velvet                |          | Early                                                                                                            | Double                                                                                                           | Velvet red                         | AAA        |            |  |
| Claire de Lune                  |          | Very early                                                                                                       | Poppey                                                                                                           | White with pale yellow center      | A          |            |  |
| Class Act                       |          | Mid                                                                                                              | Double                                                                                                           | White                              | AAA+       | XXX        |  |
| Colonel Owens Cousins           |          | Early                                                                                                            | Bomb                                                                                                             | White                              | AAA+       | XXX        |  |
| Command Performance             |          | Early                                                                                                            | Full double                                                                                                      | Rosy - red fading to pink          | AAA+       |            |  |
| Coral Charm                     |          | Early                                                                                                            | Half double                                                                                                      | Coral                              | AAA+       | X          |  |
| Coral Magic                     |          | Early                                                                                                            | Half double                                                                                                      | Deep rose - coral                  | AAA+       | X          |  |
| Coral Pom Pom                   |          | Mid                                                                                                              | Bomb                                                                                                             | Clear pink                         | AAA+       | X          |  |
| Coral Sunset                    |          | Early                                                                                                            | Half double                                                                                                      | Salmon - orange                    | AAA+       | X          |  |
| Coral Supreme                   |          | Early-mid                                                                                                        | Half double                                                                                                      | Coral - salmon                     | AAA+       | X          |  |
| Corinne Wersan                  |          | Mid                                                                                                              | Full double                                                                                                      | Pale pink to pure white            | AAA+       |            |  |
| Cytherea                        | Pot      | Early-mid                                                                                                        | Half double                                                                                                      | Deep pink                          | AAA        |            |  |
| Dayton                          |          | Mid                                                                                                              | Full double                                                                                                      | Fuchsia pink                       | AA         |            |  |
| Delaware chief                  |          | Early                                                                                                            | Full double                                                                                                      | Red                                | AAA        |            |  |
| Diana Parks                     |          | Early                                                                                                            | Bomb                                                                                                             | Deep red                           | AAA        | X          |  |
| Dinner Plate                    |          | Late                                                                                                             | Full double                                                                                                      | Rose to salmon                     | AAA+       |            |  |
| Dolorodell                      |          | Mid-late                                                                                                         | Full double                                                                                                      | Very large light pink              | AAA+       |            |  |
| Do Tell                         | Pot      | Mid                                                                                                              | Anemone                                                                                                          | Light pink with rose - pink center | A          |            |  |
| Doreen                          |          | Late                                                                                                             | Anemone                                                                                                          | Pink with yellow center            | AA         |            |  |
| Dr. F.G. Brethour               |          | Late                                                                                                             | Double                                                                                                           | White                              | AAA+       | XXX        |  |
| Duchesse de Nemours             |          | Mid                                                                                                              | Double                                                                                                           | White                              | A          | XXXXX      |  |
| Duchesse de Nemours "Select"    |          | Mid                                                                                                              | Double                                                                                                           | White                              | AA         | XXXXX      |  |
| Dynasty                         |          | Late                                                                                                             | Double                                                                                                           | Very soft pink                     | AAA+       | XXX        |  |
| Early Canary                    |          | Early                                                                                                            | Full double                                                                                                      | Soft yellow                        | AAA+       |            |  |
| Early Sensation                 |          | Early                                                                                                            | Semi double                                                                                                      | Cream yellow                       | AAA        |            |  |
| Early Windflower                | Pot      | Very early                                                                                                       | Anemone                                                                                                          | White                              | AAA        | X          |  |
| Edulis Superba                  | Pot      | Early-mid                                                                                                        | Double                                                                                                           | Old - rose                         | A          | X          |  |
| Early Flamingo®                 |          | Very early                                                                                                       | Double                                                                                                           | Soft pink                          | AAA        | X          |  |
| Eliza Lundy                     | Pot      | Very early                                                                                                       | Double                                                                                                           | Scarlet red                        | AA         |            |  |
| Elsa Sass                       |          | Late                                                                                                             | Full double                                                                                                      | Clear white                        | AAA+       |            |  |
| Emma Klehm                      | Pot      | Late                                                                                                             | Double                                                                                                           | Dark pink                          | AAA        | X          |  |
| Etched Salmon                   |          | Early-mid                                                                                                        | Double                                                                                                           | Pink - salmon                      | AA         | X          |  |
| Felix Supreme                   | 1        | Late                                                                                                             | Full double                                                                                                      | Dark red                           | AA         |            |  |
| Festiva Maxima                  | 1        | Early-mid                                                                                                        | Double                                                                                                           | White with red flares              | AA         | XX         |  |
| Flame                           | Pot      | Early                                                                                                            | Poppey                                                                                                           | Candycane pink                     | AA         |            |  |
| Florence Nicholls               | 100      | Early-mid                                                                                                        | Double                                                                                                           | Blush - white                      | AA<br>AAA+ |            |  |
| Francoise Ortegat               | 1        |                                                                                                                  | Double                                                                                                           | Black - red                        | AAA+       | x          |  |
|                                 | 1        | Late                                                                                                             | Double                                                                                                           | DIACK - TEU                        | AA         | X          |  |
| Fringed Ivory                   |          | Mid                                                                                                              | Double                                                                                                           | Ivory white                        | AAA        | XXX        |  |