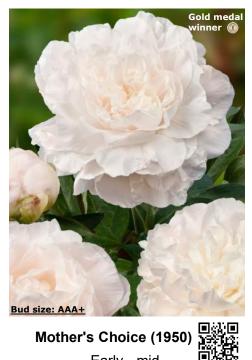

#### For more information: <u>www.green-works.nl</u> Offer without engagement crop: 2024-2025

| Crop 2024-2025                  |          | -                                                                                                                |                                                                                                                  |                                    | Flower     |            |  |
|---------------------------------|----------|------------------------------------------------------------------------------------------------------------------|------------------------------------------------------------------------------------------------------------------|------------------------------------|------------|------------|--|
|                                 |          | Blooming                                                                                                         | Bloom                                                                                                            |                                    | bud        | Flower     |  |
| Name                            | Pot      | time                                                                                                             | type                                                                                                             | Bloom color                        | size       | fragrance  |  |
| Albert Crousse<br>Alertie       | Pot      | Late                                                                                                             | Double<br>Double                                                                                                 | Light pink<br>Pink to soft pink    | AA         | ~~~~       |  |
| Alexander Fleming               | Pot      | Very early<br>Mid                                                                                                | Double                                                                                                           | Salmon - pink                      | AAA        | XXXX       |  |
| Allan Rogers                    | Pot      | Early-mid                                                                                                        | Double                                                                                                           | White                              | AAA        | XX         |  |
| Amabilis (Pink Panther)         | Pot      | Early-mid                                                                                                        | Double                                                                                                           | Fuchsia pink                       |            | XX         |  |
| Amalia Olson                    | POL      | Early-mid                                                                                                        | Double                                                                                                           | White                              | AA<br>AAA+ | XXX        |  |
| Anemoniflora                    | Pot      | Very early                                                                                                       | Anemone                                                                                                          | Fuchsia pink                       | A          | ~~~~       |  |
| Angel Cheeks                    | FUL      | Early-mid                                                                                                        | Bomb                                                                                                             | Soft pink                          | AA         |            |  |
| Anima                           | Pot      | Early-mid                                                                                                        | Bomb                                                                                                             | Pink with white flares             | A          |            |  |
| Ann Cousins                     | FUL      | Late                                                                                                             | Full double                                                                                                      | Clear white                        | AAA+       | XXX        |  |
| Apricot Whisper                 | 8        | Very early                                                                                                       | Poppey                                                                                                           | Soft apricot, special color        | AAAT       | ~~~~       |  |
| Belgravia                       |          | Early                                                                                                            | Full double                                                                                                      | Bright red                         | AA<br>AAA+ |            |  |
| Bella Rosa                      | 3        | Mid                                                                                                              | Full double                                                                                                      | Soft pink                          | AAA+       | XXX        |  |
| Blaze                           | Pot      | Early                                                                                                            | Half double                                                                                                      | Clear red                          | AAAT       | XX         |  |
| Blushing Princess               | POL      | and the second | Half double                                                                                                      | Light pink fading to white         | AA<br>AAA+ | X          |  |
| Bouquet Perfect                 | Pot      | Very early<br>Early-mid                                                                                          | Bomb                                                                                                             | Clear pink                         |            | X          |  |
|                                 | POL      |                                                                                                                  | and the second |                                    | A          |            |  |
| Bowl of Beauty (Globe of Light) | -        | Early-mid                                                                                                        | Anemone                                                                                                          | Pink with light lemon center       | A          | X          |  |
| Bowl of Cream                   | Det      | Early-mid                                                                                                        | Double                                                                                                           | White                              | AAA+       | XX         |  |
| Bridal Gown                     | Pot      | Mid                                                                                                              | Bomb                                                                                                             | Clean white                        | AAA+       | XXX        |  |
| Bridal Grace                    |          | Mid                                                                                                              | Bomb                                                                                                             | White with cream yellow center     | AAA        | X          |  |
| Bridal Icing                    |          | Mid                                                                                                              | Bomb                                                                                                             | Pure white                         | AAA+       | XX         |  |
| Bridal Shower                   |          | Early-mid                                                                                                        | Double                                                                                                           | White                              | AAA        | X          |  |
| Bride's Dream                   |          | Mid                                                                                                              | Anemone                                                                                                          | Creamy white                       | AAA        |            |  |
| Brother Chuck                   | <b>D</b> | Late                                                                                                             | Double                                                                                                           | White to very soft pink            | AAA+       | XX         |  |
| Bunker Hill                     | Pot      | Late                                                                                                             | Double                                                                                                           | Rose - red                         | AA         |            |  |
| Candy Stripe                    | a        | Mid-late                                                                                                         | Double                                                                                                           | White with red stripes             | A          | 0          |  |
| Carl G. Klehm                   |          | Mid                                                                                                              | Full double                                                                                                      | White                              | AAA+       | 20-<br>10- |  |
| Catharina Fontijn               | 2        | Mid                                                                                                              | Double                                                                                                           | Pink fades to white                | AAA+       | X          |  |
| Celebrity                       |          | Early-mid                                                                                                        | Bomb                                                                                                             | Purple - red with white collar     | AA         | X          |  |
| Charle's White                  | 0        | Early-mid                                                                                                        | Bomb                                                                                                             | White                              | AA         | X          |  |
| Cherry Hill                     |          | Early-mid                                                                                                        | Double                                                                                                           | Dark red                           | AAA+       | X          |  |
| Chiffon Parfait                 |          | Early-mid                                                                                                        | Double                                                                                                           | Soft salmon pink                   | AAA+       | XX         |  |
| Chippewa                        |          | Mid                                                                                                              | Double                                                                                                           | Red                                | AAA        | X          |  |
| Chinook                         |          | Very late                                                                                                        | Double                                                                                                           | Light salmon - white               | AA         |            |  |
| Christmas Velvet                |          | Early                                                                                                            | Double                                                                                                           | Velvet red                         | AAA        |            |  |
| Claire de Lune                  |          | Very early                                                                                                       | Poppey                                                                                                           | White with pale yellow center      | A          |            |  |
| Class Act                       |          | Mid                                                                                                              | Double                                                                                                           | White                              | AAA+       | XXX        |  |
| Colonel Owens Cousins           |          | Early                                                                                                            | Bomb                                                                                                             | White                              | AAA+       | XXX        |  |
| Command Performance             |          | Early                                                                                                            | Full double                                                                                                      | Rosy - red fading to pink          | AAA+       |            |  |
| Coral Charm                     |          | Early                                                                                                            | Half double                                                                                                      | Coral                              | AAA+       | X          |  |
| Coral Magic                     |          | Early                                                                                                            | Half double                                                                                                      | Deep rose - coral                  | AAA+       | X          |  |
| Coral Pom Pom                   |          | Mid                                                                                                              | Bomb                                                                                                             | Clear pink                         | AAA+       | X          |  |
| Coral Sunset                    |          | Early                                                                                                            | Half double                                                                                                      | Salmon - orange                    | AAA+       | X          |  |
| Coral Supreme                   |          | Early-mid                                                                                                        | Half double                                                                                                      | Coral - salmon                     | AAA+       | X          |  |
| Corinne Wersan                  |          | Mid                                                                                                              | Full double                                                                                                      | Pale pink to pure white            | AAA+       |            |  |
| Cytherea                        | Pot      | Early-mid                                                                                                        | Half double                                                                                                      | Deep pink                          | AAA        |            |  |
| Dayton                          |          | Mid                                                                                                              | Full double                                                                                                      | Fuchsia pink                       | AA         |            |  |
| Delaware chief                  |          | Early                                                                                                            | Full double                                                                                                      | Red                                | AAA        |            |  |
| Diana Parks                     |          | Early                                                                                                            | Bomb                                                                                                             | Deep red                           | AAA        | X          |  |
| Dinner Plate                    |          | Late                                                                                                             | Full double                                                                                                      | Rose to salmon                     | AAA+       |            |  |
| Dolorodell                      |          | Mid-late                                                                                                         | Full double                                                                                                      | Very large light pink              | AAA+       |            |  |
| Do Tell                         | Pot      | Mid                                                                                                              | Anemone                                                                                                          | Light pink with rose - pink center | A          |            |  |
| Doreen                          |          | Late                                                                                                             | Anemone                                                                                                          | Pink with yellow center            | AA         |            |  |
| Dr. F.G. Brethour               |          | Late                                                                                                             | Double                                                                                                           | White                              | AAA+       | XXX        |  |
| Duchesse de Nemours             |          | Mid                                                                                                              | Double                                                                                                           | White                              | A          | XXXXX      |  |
| Duchesse de Nemours "Select"    |          | Mid                                                                                                              | Double                                                                                                           | White                              | AA         | XXXXX      |  |
| Dynasty                         |          | Late                                                                                                             | Double                                                                                                           | Very soft pink                     | AAA+       | XXX        |  |
| Early Canary                    |          | Early                                                                                                            | Full double                                                                                                      | Soft yellow                        | AAA+       |            |  |
| Early Sensation                 |          | Early                                                                                                            | Semi double                                                                                                      | Cream yellow                       | AAA        |            |  |
| Early Windflower                | Pot      | Very early                                                                                                       | Anemone                                                                                                          | White                              | AAA        | X          |  |
| Edulis Superba                  | Pot      | Early-mid                                                                                                        | Double                                                                                                           | Old - rose                         | A          | X          |  |
| Early Flamingo®                 |          | Very early                                                                                                       | Double                                                                                                           | Soft pink                          | AAA        | X          |  |
| Eliza Lundy                     | Pot      | Very early                                                                                                       | Double                                                                                                           | Scarlet red                        | AA         |            |  |
| Elsa Sass                       |          | Late                                                                                                             | Full double                                                                                                      | Clear white                        | AAA+       |            |  |
| Emma Klehm                      | Pot      | Late                                                                                                             | Double                                                                                                           | Dark pink                          | AAA        | X          |  |
| Etched Salmon                   |          | Early-mid                                                                                                        | Double                                                                                                           | Pink - salmon                      | AA         | X          |  |
| Felix Supreme                   | 1        | Late                                                                                                             | Full double                                                                                                      | Dark red                           | AA         |            |  |
| Festiva Maxima                  | 1        | Early-mid                                                                                                        | Double                                                                                                           | White with red flares              | AA         | XX         |  |
| Flame                           | Pot      | Early                                                                                                            | Poppey                                                                                                           | Candycane pink                     | AA         |            |  |
| Florence Nicholls               | 100      | Early-mid                                                                                                        | Double                                                                                                           | Blush - white                      | AA<br>AAA+ |            |  |
| Francoise Ortegat               | 1        |                                                                                                                  | Double                                                                                                           | Black - red                        | AAA+       | x          |  |
|                                 | 1        | Late                                                                                                             | Double                                                                                                           | DIACK - TEU                        | AA         | X          |  |
| Fringed Ivory                   |          | Mid                                                                                                              | Double                                                                                                           | Ivory white                        | AAA        | XXX        |  |