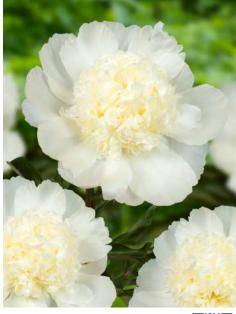

#### For more information: <u>www.green-works.nl</u> Offer without engagement crop: 2024-2025

| Crop 2024-2025                  |          | -                                                                                                                |                                                                                                                  |                                    | Flower     |            |  |
|---------------------------------|----------|------------------------------------------------------------------------------------------------------------------|------------------------------------------------------------------------------------------------------------------|------------------------------------|------------|------------|--|
|                                 |          | Blooming                                                                                                         | Bloom                                                                                                            |                                    | bud        | Flower     |  |
| Name                            | Pot      | time                                                                                                             | type                                                                                                             | Bloom color                        | size       | fragrance  |  |
| Albert Crousse<br>Alertie       | Pot      | Late                                                                                                             | Double<br>Double                                                                                                 | Light pink<br>Pink to soft pink    | AA         | ~~~~       |  |
| Alexander Fleming               | Pot      | Very early<br>Mid                                                                                                | Double                                                                                                           | Salmon - pink                      | AAA        | XXXX       |  |
| Allan Rogers                    | Pot      | Early-mid                                                                                                        | Double                                                                                                           | White                              | AAA        | XX         |  |
| Amabilis (Pink Panther)         | Pot      | Early-mid                                                                                                        | Double                                                                                                           | Fuchsia pink                       |            | XX         |  |
| Amalia Olson                    | POL      | Early-mid                                                                                                        | Double                                                                                                           | White                              | AA<br>AAA+ | XXX        |  |
| Anemoniflora                    | Pot      | Very early                                                                                                       | Anemone                                                                                                          | Fuchsia pink                       | A          | ~~~~       |  |
| Angel Cheeks                    | FUL      | Early-mid                                                                                                        | Bomb                                                                                                             | Soft pink                          | AA         |            |  |
| Anima                           | Pot      | Early-mid                                                                                                        | Bomb                                                                                                             | Pink with white flares             | A          |            |  |
| Ann Cousins                     | FUL      | Late                                                                                                             | Full double                                                                                                      | Clear white                        | AAA+       | XXX        |  |
| Apricot Whisper                 | 8        | Very early                                                                                                       | Poppey                                                                                                           | Soft apricot, special color        | AAAT       | ~~~~       |  |
| Belgravia                       |          | Early                                                                                                            | Full double                                                                                                      | Bright red                         | AA<br>AAA+ |            |  |
| Bella Rosa                      | 3        | Mid                                                                                                              | Full double                                                                                                      | Soft pink                          | AAA+       | XXX        |  |
| Blaze                           | Pot      | Early                                                                                                            | Half double                                                                                                      | Clear red                          | AAAT       | XX         |  |
| Blushing Princess               | POL      | and the second | Half double                                                                                                      | Light pink fading to white         | AA<br>AAA+ | X          |  |
| Bouquet Perfect                 | Pot      | Very early<br>Early-mid                                                                                          | Bomb                                                                                                             | Clear pink                         |            | X          |  |
|                                 | POL      |                                                                                                                  | and the second |                                    | A          |            |  |
| Bowl of Beauty (Globe of Light) | -        | Early-mid                                                                                                        | Anemone                                                                                                          | Pink with light lemon center       | A          | X          |  |
| Bowl of Cream                   | Det      | Early-mid                                                                                                        | Double                                                                                                           | White                              | AAA+       | XX         |  |
| Bridal Gown                     | Pot      | Mid                                                                                                              | Bomb                                                                                                             | Clean white                        | AAA+       | XXX        |  |
| Bridal Grace                    |          | Mid                                                                                                              | Bomb                                                                                                             | White with cream yellow center     | AAA        | X          |  |
| Bridal Icing                    |          | Mid                                                                                                              | Bomb                                                                                                             | Pure white                         | AAA+       | XX         |  |
| Bridal Shower                   |          | Early-mid                                                                                                        | Double                                                                                                           | White                              | AAA        | X          |  |
| Bride's Dream                   |          | Mid                                                                                                              | Anemone                                                                                                          | Creamy white                       | AAA        |            |  |
| Brother Chuck                   | <b>D</b> | Late                                                                                                             | Double                                                                                                           | White to very soft pink            | AAA+       | XX         |  |
| Bunker Hill                     | Pot      | Late                                                                                                             | Double                                                                                                           | Rose - red                         | AA         |            |  |
| Candy Stripe                    | a        | Mid-late                                                                                                         | Double                                                                                                           | White with red stripes             | A          | 0          |  |
| Carl G. Klehm                   |          | Mid                                                                                                              | Full double                                                                                                      | White                              | AAA+       | 20-<br>10- |  |
| Catharina Fontijn               | 2        | Mid                                                                                                              | Double                                                                                                           | Pink fades to white                | AAA+       | X          |  |
| Celebrity                       |          | Early-mid                                                                                                        | Bomb                                                                                                             | Purple - red with white collar     | AA         | X          |  |
| Charle's White                  | 0        | Early-mid                                                                                                        | Bomb                                                                                                             | White                              | AA         | X          |  |
| Cherry Hill                     |          | Early-mid                                                                                                        | Double                                                                                                           | Dark red                           | AAA+       | X          |  |
| Chiffon Parfait                 |          | Early-mid                                                                                                        | Double                                                                                                           | Soft salmon pink                   | AAA+       | XX         |  |
| Chippewa                        |          | Mid                                                                                                              | Double                                                                                                           | Red                                | AAA        | X          |  |
| Chinook                         |          | Very late                                                                                                        | Double                                                                                                           | Light salmon - white               | AA         |            |  |
| Christmas Velvet                |          | Early                                                                                                            | Double                                                                                                           | Velvet red                         | AAA        |            |  |
| Claire de Lune                  |          | Very early                                                                                                       | Poppey                                                                                                           | White with pale yellow center      | A          |            |  |
| Class Act                       |          | Mid                                                                                                              | Double                                                                                                           | White                              | AAA+       | XXX        |  |
| Colonel Owens Cousins           |          | Early                                                                                                            | Bomb                                                                                                             | White                              | AAA+       | XXX        |  |
| Command Performance             |          | Early                                                                                                            | Full double                                                                                                      | Rosy - red fading to pink          | AAA+       |            |  |
| Coral Charm                     |          | Early                                                                                                            | Half double                                                                                                      | Coral                              | AAA+       | X          |  |
| Coral Magic                     |          | Early                                                                                                            | Half double                                                                                                      | Deep rose - coral                  | AAA+       | X          |  |
| Coral Pom Pom                   |          | Mid                                                                                                              | Bomb                                                                                                             | Clear pink                         | AAA+       | X          |  |
| Coral Sunset                    |          | Early                                                                                                            | Half double                                                                                                      | Salmon - orange                    | AAA+       | X          |  |
| Coral Supreme                   |          | Early-mid                                                                                                        | Half double                                                                                                      | Coral - salmon                     | AAA+       | X          |  |
| Corinne Wersan                  |          | Mid                                                                                                              | Full double                                                                                                      | Pale pink to pure white            | AAA+       |            |  |
| Cytherea                        | Pot      | Early-mid                                                                                                        | Half double                                                                                                      | Deep pink                          | AAA        |            |  |
| Dayton                          |          | Mid                                                                                                              | Full double                                                                                                      | Fuchsia pink                       | AA         |            |  |
| Delaware chief                  |          | Early                                                                                                            | Full double                                                                                                      | Red                                | AAA        |            |  |
| Diana Parks                     |          | Early                                                                                                            | Bomb                                                                                                             | Deep red                           | AAA        | X          |  |
| Dinner Plate                    |          | Late                                                                                                             | Full double                                                                                                      | Rose to salmon                     | AAA+       |            |  |
| Dolorodell                      |          | Mid-late                                                                                                         | Full double                                                                                                      | Very large light pink              | AAA+       |            |  |
| Do Tell                         | Pot      | Mid                                                                                                              | Anemone                                                                                                          | Light pink with rose - pink center | A          |            |  |
| Doreen                          |          | Late                                                                                                             | Anemone                                                                                                          | Pink with yellow center            | AA         |            |  |
| Dr. F.G. Brethour               |          | Late                                                                                                             | Double                                                                                                           | White                              | AAA+       | XXX        |  |
| Duchesse de Nemours             |          | Mid                                                                                                              | Double                                                                                                           | White                              | A          | XXXXX      |  |
| Duchesse de Nemours "Select"    |          | Mid                                                                                                              | Double                                                                                                           | White                              | AA         | XXXXX      |  |
| Dynasty                         |          | Late                                                                                                             | Double                                                                                                           | Very soft pink                     | AAA+       | XXX        |  |
| Early Canary                    |          | Early                                                                                                            | Full double                                                                                                      | Soft yellow                        | AAA+       |            |  |
| Early Sensation                 |          | Early                                                                                                            | Semi double                                                                                                      | Cream yellow                       | AAA        |            |  |
| Early Windflower                | Pot      | Very early                                                                                                       | Anemone                                                                                                          | White                              | AAA        | X          |  |
| Edulis Superba                  | Pot      | Early-mid                                                                                                        | Double                                                                                                           | Old - rose                         | A          | X          |  |
| Early Flamingo®                 |          | Very early                                                                                                       | Double                                                                                                           | Soft pink                          | AAA        | X          |  |
| Eliza Lundy                     | Pot      | Very early                                                                                                       | Double                                                                                                           | Scarlet red                        | AA         |            |  |
| Elsa Sass                       |          | Late                                                                                                             | Full double                                                                                                      | Clear white                        | AAA+       |            |  |
| Emma Klehm                      | Pot      | Late                                                                                                             | Double                                                                                                           | Dark pink                          | AAA        | X          |  |
| Etched Salmon                   |          | Early-mid                                                                                                        | Double                                                                                                           | Pink - salmon                      | AA         | X          |  |
| Felix Supreme                   | 1        | Late                                                                                                             | Full double                                                                                                      | Dark red                           | AA         |            |  |
| Festiva Maxima                  | 1        | Early-mid                                                                                                        | Double                                                                                                           | White with red flares              | AA         | XX         |  |
| Flame                           | Pot      | Early                                                                                                            | Poppey                                                                                                           | Candycane pink                     | AA         |            |  |
| Florence Nicholls               | 100      | Early-mid                                                                                                        | Double                                                                                                           | Blush - white                      | AA<br>AAA+ |            |  |
| Francoise Ortegat               | 1        |                                                                                                                  | Double                                                                                                           | Black - red                        | AAA+       | x          |  |
|                                 | 1        | Late                                                                                                             | Double                                                                                                           | DIACK - TEU                        | AA         | X          |  |
| Fringed Ivory                   |          | Mid                                                                                                              | Double                                                                                                           | Ivory white                        | AAA        | XXX        |  |