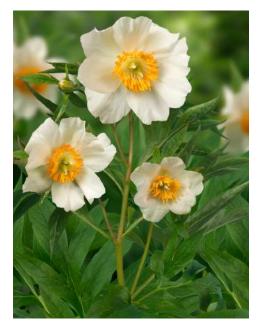

#### For more information: <u>www.green-works.nl</u> Offer without engagement crop: 2024-2025

| Crop 2024-2025                  |          | -                                                                                                                |                                                                                                                  |                                    | Flower     |            |  |
|---------------------------------|----------|------------------------------------------------------------------------------------------------------------------|------------------------------------------------------------------------------------------------------------------|------------------------------------|------------|------------|--|
|                                 |          | Blooming                                                                                                         | Bloom                                                                                                            |                                    | bud        | Flower     |  |
| Name                            | Pot      | time                                                                                                             | type                                                                                                             | Bloom color                        | size       | fragrance  |  |
| Albert Crousse<br>Alertie       | Pot      | Late                                                                                                             | Double<br>Double                                                                                                 | Light pink<br>Pink to soft pink    | AA         | ~~~~       |  |
| Alexander Fleming               | Pot      | Very early<br>Mid                                                                                                | Double                                                                                                           | Salmon - pink                      | AAA        | XXXX       |  |
| Allan Rogers                    | Pot      | Early-mid                                                                                                        | Double                                                                                                           | White                              | AAA        | XX         |  |
| Amabilis (Pink Panther)         | Pot      | Early-mid                                                                                                        | Double                                                                                                           | Fuchsia pink                       |            | XX         |  |
| Amalia Olson                    | POL      | Early-mid                                                                                                        | Double                                                                                                           | White                              | AA<br>AAA+ | XXX        |  |
| Anemoniflora                    | Pot      | Very early                                                                                                       | Anemone                                                                                                          | Fuchsia pink                       | A          | ~~~~       |  |
| Angel Cheeks                    | FUL      | Early-mid                                                                                                        | Bomb                                                                                                             | Soft pink                          | AA         |            |  |
| Anima                           | Pot      | Early-mid                                                                                                        | Bomb                                                                                                             | Pink with white flares             | A          |            |  |
| Ann Cousins                     | FUL      | Late                                                                                                             | Full double                                                                                                      | Clear white                        | AAA+       | XXX        |  |
| Apricot Whisper                 | 8        | Very early                                                                                                       | Poppey                                                                                                           | Soft apricot, special color        | AAAT       | ~~~~       |  |
| Belgravia                       |          | Early                                                                                                            | Full double                                                                                                      | Bright red                         | AA<br>AAA+ |            |  |
| Bella Rosa                      | 3        | Mid                                                                                                              | Full double                                                                                                      | Soft pink                          | AAA+       | XXX        |  |
| Blaze                           | Pot      | Early                                                                                                            | Half double                                                                                                      | Clear red                          | AAAT       | XX         |  |
| Blushing Princess               | POL      | and the second | Half double                                                                                                      | Light pink fading to white         | AA<br>AAA+ | X          |  |
| Bouquet Perfect                 | Pot      | Very early<br>Early-mid                                                                                          | Bomb                                                                                                             | Clear pink                         |            | X          |  |
|                                 | POL      |                                                                                                                  | and the second |                                    | A          |            |  |
| Bowl of Beauty (Globe of Light) | -        | Early-mid                                                                                                        | Anemone                                                                                                          | Pink with light lemon center       | A          | X          |  |
| Bowl of Cream                   | Det      | Early-mid                                                                                                        | Double                                                                                                           | White                              | AAA+       | XX         |  |
| Bridal Gown                     | Pot      | Mid                                                                                                              | Bomb                                                                                                             | Clean white                        | AAA+       | XXX        |  |
| Bridal Grace                    |          | Mid                                                                                                              | Bomb                                                                                                             | White with cream yellow center     | AAA        | X          |  |
| Bridal Icing                    |          | Mid                                                                                                              | Bomb                                                                                                             | Pure white                         | AAA+       | XX         |  |
| Bridal Shower                   |          | Early-mid                                                                                                        | Double                                                                                                           | White                              | AAA        | X          |  |
| Bride's Dream                   |          | Mid                                                                                                              | Anemone                                                                                                          | Creamy white                       | AAA        |            |  |
| Brother Chuck                   | <b>D</b> | Late                                                                                                             | Double                                                                                                           | White to very soft pink            | AAA+       | XX         |  |
| Bunker Hill                     | Pot      | Late                                                                                                             | Double                                                                                                           | Rose - red                         | AA         |            |  |
| Candy Stripe                    | a        | Mid-late                                                                                                         | Double                                                                                                           | White with red stripes             | A          | 0          |  |
| Carl G. Klehm                   |          | Mid                                                                                                              | Full double                                                                                                      | White                              | AAA+       | 20-<br>10- |  |
| Catharina Fontijn               | 2        | Mid                                                                                                              | Double                                                                                                           | Pink fades to white                | AAA+       | X          |  |
| Celebrity                       |          | Early-mid                                                                                                        | Bomb                                                                                                             | Purple - red with white collar     | AA         | X          |  |
| Charle's White                  | 0        | Early-mid                                                                                                        | Bomb                                                                                                             | White                              | AA         | X          |  |
| Cherry Hill                     |          | Early-mid                                                                                                        | Double                                                                                                           | Dark red                           | AAA+       | X          |  |
| Chiffon Parfait                 |          | Early-mid                                                                                                        | Double                                                                                                           | Soft salmon pink                   | AAA+       | XX         |  |
| Chippewa                        |          | Mid                                                                                                              | Double                                                                                                           | Red                                | AAA        | X          |  |
| Chinook                         |          | Very late                                                                                                        | Double                                                                                                           | Light salmon - white               | AA         |            |  |
| Christmas Velvet                |          | Early                                                                                                            | Double                                                                                                           | Velvet red                         | AAA        |            |  |
| Claire de Lune                  |          | Very early                                                                                                       | Poppey                                                                                                           | White with pale yellow center      | A          |            |  |
| Class Act                       |          | Mid                                                                                                              | Double                                                                                                           | White                              | AAA+       | XXX        |  |
| Colonel Owens Cousins           |          | Early                                                                                                            | Bomb                                                                                                             | White                              | AAA+       | XXX        |  |
| Command Performance             |          | Early                                                                                                            | Full double                                                                                                      | Rosy - red fading to pink          | AAA+       |            |  |
| Coral Charm                     |          | Early                                                                                                            | Half double                                                                                                      | Coral                              | AAA+       | X          |  |
| Coral Magic                     |          | Early                                                                                                            | Half double                                                                                                      | Deep rose - coral                  | AAA+       | X          |  |
| Coral Pom Pom                   |          | Mid                                                                                                              | Bomb                                                                                                             | Clear pink                         | AAA+       | X          |  |
| Coral Sunset                    |          | Early                                                                                                            | Half double                                                                                                      | Salmon - orange                    | AAA+       | X          |  |
| Coral Supreme                   |          | Early-mid                                                                                                        | Half double                                                                                                      | Coral - salmon                     | AAA+       | X          |  |
| Corinne Wersan                  |          | Mid                                                                                                              | Full double                                                                                                      | Pale pink to pure white            | AAA+       |            |  |
| Cytherea                        | Pot      | Early-mid                                                                                                        | Half double                                                                                                      | Deep pink                          | AAA        |            |  |
| Dayton                          |          | Mid                                                                                                              | Full double                                                                                                      | Fuchsia pink                       | AA         |            |  |
| Delaware chief                  |          | Early                                                                                                            | Full double                                                                                                      | Red                                | AAA        |            |  |
| Diana Parks                     |          | Early                                                                                                            | Bomb                                                                                                             | Deep red                           | AAA        | X          |  |
| Dinner Plate                    |          | Late                                                                                                             | Full double                                                                                                      | Rose to salmon                     | AAA+       |            |  |
| Dolorodell                      |          | Mid-late                                                                                                         | Full double                                                                                                      | Very large light pink              | AAA+       |            |  |
| Do Tell                         | Pot      | Mid                                                                                                              | Anemone                                                                                                          | Light pink with rose - pink center | A          |            |  |
| Doreen                          |          | Late                                                                                                             | Anemone                                                                                                          | Pink with yellow center            | AA         |            |  |
| Dr. F.G. Brethour               |          | Late                                                                                                             | Double                                                                                                           | White                              | AAA+       | XXX        |  |
| Duchesse de Nemours             |          | Mid                                                                                                              | Double                                                                                                           | White                              | A          | XXXXX      |  |
| Duchesse de Nemours "Select"    |          | Mid                                                                                                              | Double                                                                                                           | White                              | AA         | XXXXX      |  |
| Dynasty                         |          | Late                                                                                                             | Double                                                                                                           | Very soft pink                     | AAA+       | XXX        |  |
| Early Canary                    |          | Early                                                                                                            | Full double                                                                                                      | Soft yellow                        | AAA+       |            |  |
| Early Sensation                 |          | Early                                                                                                            | Semi double                                                                                                      | Cream yellow                       | AAA        |            |  |
| Early Windflower                | Pot      | Very early                                                                                                       | Anemone                                                                                                          | White                              | AAA        | X          |  |
| Edulis Superba                  | Pot      | Early-mid                                                                                                        | Double                                                                                                           | Old - rose                         | A          | X          |  |
| Early Flamingo®                 |          | Very early                                                                                                       | Double                                                                                                           | Soft pink                          | AAA        | X          |  |
| Eliza Lundy                     | Pot      | Very early                                                                                                       | Double                                                                                                           | Scarlet red                        | AA         |            |  |
| Elsa Sass                       |          | Late                                                                                                             | Full double                                                                                                      | Clear white                        | AAA+       |            |  |
| Emma Klehm                      | Pot      | Late                                                                                                             | Double                                                                                                           | Dark pink                          | AAA        | X          |  |
| Etched Salmon                   |          | Early-mid                                                                                                        | Double                                                                                                           | Pink - salmon                      | AA         | X          |  |
| Felix Supreme                   | 1        | Late                                                                                                             | Full double                                                                                                      | Dark red                           | AA         |            |  |
| Festiva Maxima                  | 1        | Early-mid                                                                                                        | Double                                                                                                           | White with red flares              | AA         | XX         |  |
| Flame                           | Pot      | Early                                                                                                            | Poppey                                                                                                           | Candycane pink                     | AA         |            |  |
| Florence Nicholls               | 100      | Early-mid                                                                                                        | Double                                                                                                           | Blush - white                      | AA<br>AAA+ |            |  |
| Francoise Ortegat               | 1        |                                                                                                                  | Double                                                                                                           | Black - red                        | AAA+       | x          |  |
|                                 | 1        | Late                                                                                                             | Double                                                                                                           | DIACK - TEU                        | AA         | X          |  |
| Fringed Ivory                   |          | Mid                                                                                                              | Double                                                                                                           | Ivory white                        | AAA        | XXX        |  |