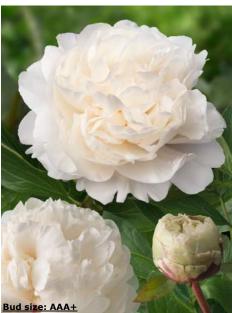

#### For more information: <u>www.green-works.nl</u> Offer without engagement crop: 2024-2025

| Crop 2024-2025                  |          | -                                                                                                                |                                                                                                                  |                                    | Flower     |            |  |
|---------------------------------|----------|------------------------------------------------------------------------------------------------------------------|------------------------------------------------------------------------------------------------------------------|------------------------------------|------------|------------|--|
|                                 |          | Blooming                                                                                                         | Bloom                                                                                                            |                                    | bud        | Flower     |  |
| Name                            | Pot      | time                                                                                                             | type                                                                                                             | Bloom color                        | size       | fragrance  |  |
| Albert Crousse<br>Alertie       | Pot      | Late                                                                                                             | Double<br>Double                                                                                                 | Light pink<br>Pink to soft pink    | AA         | ~~~~       |  |
| Alexander Fleming               | Pot      | Very early<br>Mid                                                                                                | Double                                                                                                           | Salmon - pink                      | AAA        | XXXX       |  |
| Allan Rogers                    | Pot      | Early-mid                                                                                                        | Double                                                                                                           | White                              | AAA        | XX         |  |
| Amabilis (Pink Panther)         | Pot      | Early-mid                                                                                                        | Double                                                                                                           | Fuchsia pink                       |            | XX         |  |
| Amalia Olson                    | POL      | Early-mid                                                                                                        | Double                                                                                                           | White                              | AA<br>AAA+ | XXX        |  |
| Anemoniflora                    | Pot      | Very early                                                                                                       | Anemone                                                                                                          | Fuchsia pink                       | A          | ~~~~       |  |
| Angel Cheeks                    | FUL      | Early-mid                                                                                                        | Bomb                                                                                                             | Soft pink                          | AA         |            |  |
| Anima                           | Pot      | Early-mid                                                                                                        | Bomb                                                                                                             | Pink with white flares             | A          |            |  |
| Ann Cousins                     | FUL      | Late                                                                                                             | Full double                                                                                                      | Clear white                        | AAA+       | XXX        |  |
| Apricot Whisper                 | 8        | Very early                                                                                                       | Poppey                                                                                                           | Soft apricot, special color        | AAAT       | ~~~~       |  |
| Belgravia                       |          | Early                                                                                                            | Full double                                                                                                      | Bright red                         | AA<br>AAA+ |            |  |
| Bella Rosa                      | 3        | Mid                                                                                                              | Full double                                                                                                      | Soft pink                          | AAA+       | XXX        |  |
| Blaze                           | Pot      | Early                                                                                                            | Half double                                                                                                      | Clear red                          | AAAT       | XX         |  |
| Blushing Princess               | POL      | and the second | Half double                                                                                                      | Light pink fading to white         | AA<br>AAA+ | X          |  |
| Bouquet Perfect                 | Pot      | Very early<br>Early-mid                                                                                          | Bomb                                                                                                             | Clear pink                         |            | X          |  |
|                                 | POL      |                                                                                                                  | and the second |                                    | A          |            |  |
| Bowl of Beauty (Globe of Light) | -        | Early-mid                                                                                                        | Anemone                                                                                                          | Pink with light lemon center       | A          | X          |  |
| Bowl of Cream                   | Det      | Early-mid                                                                                                        | Double                                                                                                           | White                              | AAA+       | XX         |  |
| Bridal Gown                     | Pot      | Mid                                                                                                              | Bomb                                                                                                             | Clean white                        | AAA+       | XXX        |  |
| Bridal Grace                    |          | Mid                                                                                                              | Bomb                                                                                                             | White with cream yellow center     | AAA        | X          |  |
| Bridal Icing                    |          | Mid                                                                                                              | Bomb                                                                                                             | Pure white                         | AAA+       | XX         |  |
| Bridal Shower                   |          | Early-mid                                                                                                        | Double                                                                                                           | White                              | AAA        | X          |  |
| Bride's Dream                   |          | Mid                                                                                                              | Anemone                                                                                                          | Creamy white                       | AAA        |            |  |
| Brother Chuck                   | <b>D</b> | Late                                                                                                             | Double                                                                                                           | White to very soft pink            | AAA+       | XX         |  |
| Bunker Hill                     | Pot      | Late                                                                                                             | Double                                                                                                           | Rose - red                         | AA         |            |  |
| Candy Stripe                    | a        | Mid-late                                                                                                         | Double                                                                                                           | White with red stripes             | A          | 0          |  |
| Carl G. Klehm                   |          | Mid                                                                                                              | Full double                                                                                                      | White                              | AAA+       | 20-<br>10- |  |
| Catharina Fontijn               | 2        | Mid                                                                                                              | Double                                                                                                           | Pink fades to white                | AAA+       | X          |  |
| Celebrity                       |          | Early-mid                                                                                                        | Bomb                                                                                                             | Purple - red with white collar     | AA         | X          |  |
| Charle's White                  | 0        | Early-mid                                                                                                        | Bomb                                                                                                             | White                              | AA         | X          |  |
| Cherry Hill                     |          | Early-mid                                                                                                        | Double                                                                                                           | Dark red                           | AAA+       | X          |  |
| Chiffon Parfait                 |          | Early-mid                                                                                                        | Double                                                                                                           | Soft salmon pink                   | AAA+       | XX         |  |
| Chippewa                        |          | Mid                                                                                                              | Double                                                                                                           | Red                                | AAA        | X          |  |
| Chinook                         |          | Very late                                                                                                        | Double                                                                                                           | Light salmon - white               | AA         |            |  |
| Christmas Velvet                |          | Early                                                                                                            | Double                                                                                                           | Velvet red                         | AAA        |            |  |
| Claire de Lune                  |          | Very early                                                                                                       | Poppey                                                                                                           | White with pale yellow center      | A          |            |  |
| Class Act                       |          | Mid                                                                                                              | Double                                                                                                           | White                              | AAA+       | XXX        |  |
| Colonel Owens Cousins           |          | Early                                                                                                            | Bomb                                                                                                             | White                              | AAA+       | XXX        |  |
| Command Performance             |          | Early                                                                                                            | Full double                                                                                                      | Rosy - red fading to pink          | AAA+       |            |  |
| Coral Charm                     |          | Early                                                                                                            | Half double                                                                                                      | Coral                              | AAA+       | X          |  |
| Coral Magic                     |          | Early                                                                                                            | Half double                                                                                                      | Deep rose - coral                  | AAA+       | X          |  |
| Coral Pom Pom                   |          | Mid                                                                                                              | Bomb                                                                                                             | Clear pink                         | AAA+       | X          |  |
| Coral Sunset                    |          | Early                                                                                                            | Half double                                                                                                      | Salmon - orange                    | AAA+       | X          |  |
| Coral Supreme                   |          | Early-mid                                                                                                        | Half double                                                                                                      | Coral - salmon                     | AAA+       | X          |  |
| Corinne Wersan                  |          | Mid                                                                                                              | Full double                                                                                                      | Pale pink to pure white            | AAA+       |            |  |
| Cytherea                        | Pot      | Early-mid                                                                                                        | Half double                                                                                                      | Deep pink                          | AAA        |            |  |
| Dayton                          |          | Mid                                                                                                              | Full double                                                                                                      | Fuchsia pink                       | AA         |            |  |
| Delaware chief                  |          | Early                                                                                                            | Full double                                                                                                      | Red                                | AAA        |            |  |
| Diana Parks                     |          | Early                                                                                                            | Bomb                                                                                                             | Deep red                           | AAA        | X          |  |
| Dinner Plate                    |          | Late                                                                                                             | Full double                                                                                                      | Rose to salmon                     | AAA+       |            |  |
| Dolorodell                      |          | Mid-late                                                                                                         | Full double                                                                                                      | Very large light pink              | AAA+       |            |  |
| Do Tell                         | Pot      | Mid                                                                                                              | Anemone                                                                                                          | Light pink with rose - pink center | A          |            |  |
| Doreen                          |          | Late                                                                                                             | Anemone                                                                                                          | Pink with yellow center            | AA         |            |  |
| Dr. F.G. Brethour               |          | Late                                                                                                             | Double                                                                                                           | White                              | AAA+       | XXX        |  |
| Duchesse de Nemours             |          | Mid                                                                                                              | Double                                                                                                           | White                              | A          | XXXXX      |  |
| Duchesse de Nemours "Select"    |          | Mid                                                                                                              | Double                                                                                                           | White                              | AA         | XXXXX      |  |
| Dynasty                         |          | Late                                                                                                             | Double                                                                                                           | Very soft pink                     | AAA+       | XXX        |  |
| Early Canary                    |          | Early                                                                                                            | Full double                                                                                                      | Soft yellow                        | AAA+       |            |  |
| Early Sensation                 |          | Early                                                                                                            | Semi double                                                                                                      | Cream yellow                       | AAA        |            |  |
| Early Windflower                | Pot      | Very early                                                                                                       | Anemone                                                                                                          | White                              | AAA        | X          |  |
| Edulis Superba                  | Pot      | Early-mid                                                                                                        | Double                                                                                                           | Old - rose                         | A          | X          |  |
| Early Flamingo®                 |          | Very early                                                                                                       | Double                                                                                                           | Soft pink                          | AAA        | X          |  |
| Eliza Lundy                     | Pot      | Very early                                                                                                       | Double                                                                                                           | Scarlet red                        | AA         |            |  |
| Elsa Sass                       |          | Late                                                                                                             | Full double                                                                                                      | Clear white                        | AAA+       |            |  |
| Emma Klehm                      | Pot      | Late                                                                                                             | Double                                                                                                           | Dark pink                          | AAA        | X          |  |
| Etched Salmon                   |          | Early-mid                                                                                                        | Double                                                                                                           | Pink - salmon                      | AA         | X          |  |
| Felix Supreme                   | 1        | Late                                                                                                             | Full double                                                                                                      | Dark red                           | AA         |            |  |
| Festiva Maxima                  | 1        | Early-mid                                                                                                        | Double                                                                                                           | White with red flares              | AA         | XX         |  |
| Flame                           | Pot      | Early                                                                                                            | Poppey                                                                                                           | Candycane pink                     | AA         |            |  |
| Florence Nicholls               | 100      | Early-mid                                                                                                        | Double                                                                                                           | Blush - white                      | AA<br>AAA+ |            |  |
| Francoise Ortegat               | 1        |                                                                                                                  | Double                                                                                                           | Black - red                        | AAA+       | x          |  |
|                                 | 1        | Late                                                                                                             | Double                                                                                                           | DIACK - TEU                        | AA         | X          |  |
| Fringed Ivory                   |          | Mid                                                                                                              | Double                                                                                                           | Ivory white                        | AAA        | XXX        |  |