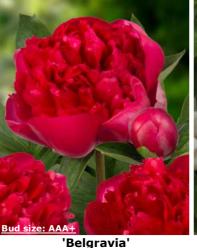

#### For more information: <u>www.green-works.nl</u> Offer without engagement crop: 2024-2025

| Crop 2024-2025                  |          | -                                                                                                                |                                                                                                                  |                                    | Flower     |            |  |
|---------------------------------|----------|------------------------------------------------------------------------------------------------------------------|------------------------------------------------------------------------------------------------------------------|------------------------------------|------------|------------|--|
|                                 |          | Blooming                                                                                                         | Bloom                                                                                                            |                                    | bud        | Flower     |  |
| Name                            | Pot      | time                                                                                                             | type                                                                                                             | Bloom color                        | size       | fragrance  |  |
| Albert Crousse<br>Alertie       | Pot      | Late                                                                                                             | Double<br>Double                                                                                                 | Light pink<br>Pink to soft pink    | AA         | ~~~~       |  |
| Alexander Fleming               | Pot      | Very early<br>Mid                                                                                                | Double                                                                                                           | Salmon - pink                      | AAA        | XXXX       |  |
| Allan Rogers                    | Pot      | Early-mid                                                                                                        | Double                                                                                                           | White                              | AAA        | XX         |  |
| Amabilis (Pink Panther)         | Pot      | Early-mid                                                                                                        | Double                                                                                                           | Fuchsia pink                       |            | XX         |  |
| Amalia Olson                    | POL      | Early-mid                                                                                                        | Double                                                                                                           | White                              | AA<br>AAA+ | XXX        |  |
| Anemoniflora                    | Pot      | Very early                                                                                                       | Anemone                                                                                                          | Fuchsia pink                       | A          | ~~~~       |  |
| Angel Cheeks                    | FUL      | Early-mid                                                                                                        | Bomb                                                                                                             | Soft pink                          | AA         |            |  |
| Anima                           | Pot      | Early-mid                                                                                                        | Bomb                                                                                                             | Pink with white flares             | A          |            |  |
| Ann Cousins                     | FUL      | Late                                                                                                             | Full double                                                                                                      | Clear white                        | AAA+       | XXX        |  |
| Apricot Whisper                 | 8        | Very early                                                                                                       | Poppey                                                                                                           | Soft apricot, special color        | AAAT       | ~~~~       |  |
| Belgravia                       |          | Early                                                                                                            | Full double                                                                                                      | Bright red                         | AA<br>AAA+ |            |  |
| Bella Rosa                      | 3        | Mid                                                                                                              | Full double                                                                                                      | Soft pink                          | AAA+       | XXX        |  |
| Blaze                           | Pot      | Early                                                                                                            | Half double                                                                                                      | Clear red                          | AAAT       | XX         |  |
| Blushing Princess               | POL      | and the second | Half double                                                                                                      | Light pink fading to white         | AA<br>AAA+ | X          |  |
| Bouquet Perfect                 | Pot      | Very early<br>Early-mid                                                                                          | Bomb                                                                                                             | Clear pink                         |            | X          |  |
|                                 | POL      |                                                                                                                  | and the second |                                    | A          |            |  |
| Bowl of Beauty (Globe of Light) | -        | Early-mid                                                                                                        | Anemone                                                                                                          | Pink with light lemon center       | A          | X          |  |
| Bowl of Cream                   | Det      | Early-mid                                                                                                        | Double                                                                                                           | White                              | AAA+       | XX         |  |
| Bridal Gown                     | Pot      | Mid                                                                                                              | Bomb                                                                                                             | Clean white                        | AAA+       | XXX        |  |
| Bridal Grace                    |          | Mid                                                                                                              | Bomb                                                                                                             | White with cream yellow center     | AAA        | X          |  |
| Bridal Icing                    |          | Mid                                                                                                              | Bomb                                                                                                             | Pure white                         | AAA+       | XX         |  |
| Bridal Shower                   |          | Early-mid                                                                                                        | Double                                                                                                           | White                              | AAA        | X          |  |
| Bride's Dream                   |          | Mid                                                                                                              | Anemone                                                                                                          | Creamy white                       | AAA        |            |  |
| Brother Chuck                   | <b>D</b> | Late                                                                                                             | Double                                                                                                           | White to very soft pink            | AAA+       | XX         |  |
| Bunker Hill                     | Pot      | Late                                                                                                             | Double                                                                                                           | Rose - red                         | AA         |            |  |
| Candy Stripe                    | a        | Mid-late                                                                                                         | Double                                                                                                           | White with red stripes             | A          | 0          |  |
| Carl G. Klehm                   |          | Mid                                                                                                              | Full double                                                                                                      | White                              | AAA+       | 20-<br>10- |  |
| Catharina Fontijn               | 2        | Mid                                                                                                              | Double                                                                                                           | Pink fades to white                | AAA+       | X          |  |
| Celebrity                       |          | Early-mid                                                                                                        | Bomb                                                                                                             | Purple - red with white collar     | AA         | X          |  |
| Charle's White                  | 0        | Early-mid                                                                                                        | Bomb                                                                                                             | White                              | AA         | X          |  |
| Cherry Hill                     |          | Early-mid                                                                                                        | Double                                                                                                           | Dark red                           | AAA+       | X          |  |
| Chiffon Parfait                 |          | Early-mid                                                                                                        | Double                                                                                                           | Soft salmon pink                   | AAA+       | XX         |  |
| Chippewa                        |          | Mid                                                                                                              | Double                                                                                                           | Red                                | AAA        | X          |  |
| Chinook                         |          | Very late                                                                                                        | Double                                                                                                           | Light salmon - white               | AA         |            |  |
| Christmas Velvet                |          | Early                                                                                                            | Double                                                                                                           | Velvet red                         | AAA        |            |  |
| Claire de Lune                  |          | Very early                                                                                                       | Poppey                                                                                                           | White with pale yellow center      | A          |            |  |
| Class Act                       |          | Mid                                                                                                              | Double                                                                                                           | White                              | AAA+       | XXX        |  |
| Colonel Owens Cousins           |          | Early                                                                                                            | Bomb                                                                                                             | White                              | AAA+       | XXX        |  |
| Command Performance             |          | Early                                                                                                            | Full double                                                                                                      | Rosy - red fading to pink          | AAA+       |            |  |
| Coral Charm                     |          | Early                                                                                                            | Half double                                                                                                      | Coral                              | AAA+       | X          |  |
| Coral Magic                     |          | Early                                                                                                            | Half double                                                                                                      | Deep rose - coral                  | AAA+       | X          |  |
| Coral Pom Pom                   |          | Mid                                                                                                              | Bomb                                                                                                             | Clear pink                         | AAA+       | X          |  |
| Coral Sunset                    |          | Early                                                                                                            | Half double                                                                                                      | Salmon - orange                    | AAA+       | X          |  |
| Coral Supreme                   |          | Early-mid                                                                                                        | Half double                                                                                                      | Coral - salmon                     | AAA+       | X          |  |
| Corinne Wersan                  |          | Mid                                                                                                              | Full double                                                                                                      | Pale pink to pure white            | AAA+       |            |  |
| Cytherea                        | Pot      | Early-mid                                                                                                        | Half double                                                                                                      | Deep pink                          | AAA        |            |  |
| Dayton                          |          | Mid                                                                                                              | Full double                                                                                                      | Fuchsia pink                       | AA         |            |  |
| Delaware chief                  |          | Early                                                                                                            | Full double                                                                                                      | Red                                | AAA        |            |  |
| Diana Parks                     |          | Early                                                                                                            | Bomb                                                                                                             | Deep red                           | AAA        | X          |  |
| Dinner Plate                    |          | Late                                                                                                             | Full double                                                                                                      | Rose to salmon                     | AAA+       |            |  |
| Dolorodell                      |          | Mid-late                                                                                                         | Full double                                                                                                      | Very large light pink              | AAA+       |            |  |
| Do Tell                         | Pot      | Mid                                                                                                              | Anemone                                                                                                          | Light pink with rose - pink center | A          |            |  |
| Doreen                          |          | Late                                                                                                             | Anemone                                                                                                          | Pink with yellow center            | AA         |            |  |
| Dr. F.G. Brethour               |          | Late                                                                                                             | Double                                                                                                           | White                              | AAA+       | XXX        |  |
| Duchesse de Nemours             |          | Mid                                                                                                              | Double                                                                                                           | White                              | A          | XXXXX      |  |
| Duchesse de Nemours "Select"    |          | Mid                                                                                                              | Double                                                                                                           | White                              | AA         | XXXXX      |  |
| Dynasty                         |          | Late                                                                                                             | Double                                                                                                           | Very soft pink                     | AAA+       | XXX        |  |
| Early Canary                    |          | Early                                                                                                            | Full double                                                                                                      | Soft yellow                        | AAA+       |            |  |
| Early Sensation                 |          | Early                                                                                                            | Semi double                                                                                                      | Cream yellow                       | AAA        |            |  |
| Early Windflower                | Pot      | Very early                                                                                                       | Anemone                                                                                                          | White                              | AAA        | X          |  |
| Edulis Superba                  | Pot      | Early-mid                                                                                                        | Double                                                                                                           | Old - rose                         | A          | X          |  |
| Early Flamingo®                 |          | Very early                                                                                                       | Double                                                                                                           | Soft pink                          | AAA        | X          |  |
| Eliza Lundy                     | Pot      | Very early                                                                                                       | Double                                                                                                           | Scarlet red                        | AA         |            |  |
| Elsa Sass                       |          | Late                                                                                                             | Full double                                                                                                      | Clear white                        | AAA+       |            |  |
| Emma Klehm                      | Pot      | Late                                                                                                             | Double                                                                                                           | Dark pink                          | AAA        | X          |  |
| Etched Salmon                   |          | Early-mid                                                                                                        | Double                                                                                                           | Pink - salmon                      | AA         | X          |  |
| Felix Supreme                   | 1        | Late                                                                                                             | Full double                                                                                                      | Dark red                           | AA         |            |  |
| Festiva Maxima                  | 1        | Early-mid                                                                                                        | Double                                                                                                           | White with red flares              | AA         | XX         |  |
| Flame                           | Pot      | Early                                                                                                            | Poppey                                                                                                           | Candycane pink                     | AA         |            |  |
| Florence Nicholls               | 100      | Early-mid                                                                                                        | Double                                                                                                           | Blush - white                      | AA<br>AAA+ |            |  |
| Francoise Ortegat               | 1        |                                                                                                                  | Double                                                                                                           | Black - red                        | AAA+       | x          |  |
|                                 | 1        | Late                                                                                                             | Double                                                                                                           | DIACK - TEU                        | AA         | X          |  |
| Fringed Ivory                   |          | Mid                                                                                                              | Double                                                                                                           | Ivory white                        | AAA        | XXX        |  |