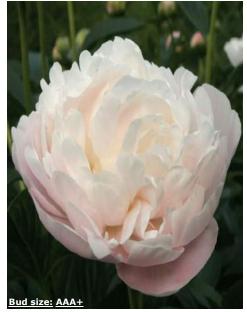

#### For more information: <u>www.green-works.nl</u> Offer without engagement crop: 2024-2025

| Crop 2024-2025                  |          | -                                                                                                                |                                                                                                                  |                                    | Flower     |            |  |
|---------------------------------|----------|------------------------------------------------------------------------------------------------------------------|------------------------------------------------------------------------------------------------------------------|------------------------------------|------------|------------|--|
|                                 |          | Blooming                                                                                                         | Bloom                                                                                                            |                                    | bud        | Flower     |  |
| Name                            | Pot      | time                                                                                                             | type                                                                                                             | Bloom color                        | size       | fragrance  |  |
| Albert Crousse<br>Alertie       | Pot      | Late                                                                                                             | Double<br>Double                                                                                                 | Light pink<br>Pink to soft pink    | AA         | ~~~~       |  |
| Alexander Fleming               | Pot      | Very early<br>Mid                                                                                                | Double                                                                                                           | Salmon - pink                      | AAA        | XXXX       |  |
| Allan Rogers                    | Pot      | Early-mid                                                                                                        | Double                                                                                                           | White                              | AAA        | XX         |  |
| Amabilis (Pink Panther)         | Pot      | Early-mid                                                                                                        | Double                                                                                                           | Fuchsia pink                       |            | XX         |  |
| Amalia Olson                    | POL      | Early-mid                                                                                                        | Double                                                                                                           | White                              | AA<br>AAA+ | XXX        |  |
| Anemoniflora                    | Pot      | Very early                                                                                                       | Anemone                                                                                                          | Fuchsia pink                       | A          | ~~~~       |  |
| Angel Cheeks                    | FUL      | Early-mid                                                                                                        | Bomb                                                                                                             | Soft pink                          | AA         |            |  |
| Anima                           | Pot      | Early-mid                                                                                                        | Bomb                                                                                                             | Pink with white flares             | A          |            |  |
| Ann Cousins                     | FUL      | Late                                                                                                             | Full double                                                                                                      | Clear white                        | AAA+       | XXX        |  |
| Apricot Whisper                 | 8        | Very early                                                                                                       | Poppey                                                                                                           | Soft apricot, special color        | AAAT       | ~~~~       |  |
| Belgravia                       |          | Early                                                                                                            | Full double                                                                                                      | Bright red                         | AA<br>AAA+ |            |  |
| Bella Rosa                      | 3        | Mid                                                                                                              | Full double                                                                                                      | Soft pink                          | AAA+       | XXX        |  |
| Blaze                           | Pot      | Early                                                                                                            | Half double                                                                                                      | Clear red                          | AAAT       | XX         |  |
| Blushing Princess               | POL      | and the second | Half double                                                                                                      | Light pink fading to white         | AA<br>AAA+ | X          |  |
| Bouquet Perfect                 | Pot      | Very early<br>Early-mid                                                                                          | Bomb                                                                                                             | Clear pink                         |            | X          |  |
|                                 | POL      |                                                                                                                  | and the second |                                    | A          |            |  |
| Bowl of Beauty (Globe of Light) | -        | Early-mid                                                                                                        | Anemone                                                                                                          | Pink with light lemon center       | A          | X          |  |
| Bowl of Cream                   | Det      | Early-mid                                                                                                        | Double                                                                                                           | White                              | AAA+       | XX         |  |
| Bridal Gown                     | Pot      | Mid                                                                                                              | Bomb                                                                                                             | Clean white                        | AAA+       | XXX        |  |
| Bridal Grace                    |          | Mid                                                                                                              | Bomb                                                                                                             | White with cream yellow center     | AAA        | X          |  |
| Bridal Icing                    |          | Mid                                                                                                              | Bomb                                                                                                             | Pure white                         | AAA+       | XX         |  |
| Bridal Shower                   |          | Early-mid                                                                                                        | Double                                                                                                           | White                              | AAA        | X          |  |
| Bride's Dream                   |          | Mid                                                                                                              | Anemone                                                                                                          | Creamy white                       | AAA        |            |  |
| Brother Chuck                   | <b>D</b> | Late                                                                                                             | Double                                                                                                           | White to very soft pink            | AAA+       | XX         |  |
| Bunker Hill                     | Pot      | Late                                                                                                             | Double                                                                                                           | Rose - red                         | AA         |            |  |
| Candy Stripe                    | a        | Mid-late                                                                                                         | Double                                                                                                           | White with red stripes             | A          | 0          |  |
| Carl G. Klehm                   |          | Mid                                                                                                              | Full double                                                                                                      | White                              | AAA+       | 20-<br>10- |  |
| Catharina Fontijn               | 2        | Mid                                                                                                              | Double                                                                                                           | Pink fades to white                | AAA+       | X          |  |
| Celebrity                       |          | Early-mid                                                                                                        | Bomb                                                                                                             | Purple - red with white collar     | AA         | X          |  |
| Charle's White                  | 0        | Early-mid                                                                                                        | Bomb                                                                                                             | White                              | AA         | X          |  |
| Cherry Hill                     |          | Early-mid                                                                                                        | Double                                                                                                           | Dark red                           | AAA+       | X          |  |
| Chiffon Parfait                 |          | Early-mid                                                                                                        | Double                                                                                                           | Soft salmon pink                   | AAA+       | XX         |  |
| Chippewa                        |          | Mid                                                                                                              | Double                                                                                                           | Red                                | AAA        | X          |  |
| Chinook                         |          | Very late                                                                                                        | Double                                                                                                           | Light salmon - white               | AA         |            |  |
| Christmas Velvet                |          | Early                                                                                                            | Double                                                                                                           | Velvet red                         | AAA        |            |  |
| Claire de Lune                  |          | Very early                                                                                                       | Poppey                                                                                                           | White with pale yellow center      | A          |            |  |
| Class Act                       |          | Mid                                                                                                              | Double                                                                                                           | White                              | AAA+       | XXX        |  |
| Colonel Owens Cousins           |          | Early                                                                                                            | Bomb                                                                                                             | White                              | AAA+       | XXX        |  |
| Command Performance             |          | Early                                                                                                            | Full double                                                                                                      | Rosy - red fading to pink          | AAA+       |            |  |
| Coral Charm                     |          | Early                                                                                                            | Half double                                                                                                      | Coral                              | AAA+       | X          |  |
| Coral Magic                     |          | Early                                                                                                            | Half double                                                                                                      | Deep rose - coral                  | AAA+       | X          |  |
| Coral Pom Pom                   |          | Mid                                                                                                              | Bomb                                                                                                             | Clear pink                         | AAA+       | X          |  |
| Coral Sunset                    |          | Early                                                                                                            | Half double                                                                                                      | Salmon - orange                    | AAA+       | X          |  |
| Coral Supreme                   |          | Early-mid                                                                                                        | Half double                                                                                                      | Coral - salmon                     | AAA+       | X          |  |
| Corinne Wersan                  |          | Mid                                                                                                              | Full double                                                                                                      | Pale pink to pure white            | AAA+       |            |  |
| Cytherea                        | Pot      | Early-mid                                                                                                        | Half double                                                                                                      | Deep pink                          | AAA        |            |  |
| Dayton                          |          | Mid                                                                                                              | Full double                                                                                                      | Fuchsia pink                       | AA         |            |  |
| Delaware chief                  |          | Early                                                                                                            | Full double                                                                                                      | Red                                | AAA        |            |  |
| Diana Parks                     |          | Early                                                                                                            | Bomb                                                                                                             | Deep red                           | AAA        | X          |  |
| Dinner Plate                    |          | Late                                                                                                             | Full double                                                                                                      | Rose to salmon                     | AAA+       |            |  |
| Dolorodell                      |          | Mid-late                                                                                                         | Full double                                                                                                      | Very large light pink              | AAA+       |            |  |
| Do Tell                         | Pot      | Mid                                                                                                              | Anemone                                                                                                          | Light pink with rose - pink center | A          |            |  |
| Doreen                          |          | Late                                                                                                             | Anemone                                                                                                          | Pink with yellow center            | AA         |            |  |
| Dr. F.G. Brethour               |          | Late                                                                                                             | Double                                                                                                           | White                              | AAA+       | XXX        |  |
| Duchesse de Nemours             |          | Mid                                                                                                              | Double                                                                                                           | White                              | A          | XXXXX      |  |
| Duchesse de Nemours "Select"    |          | Mid                                                                                                              | Double                                                                                                           | White                              | AA         | XXXXX      |  |
| Dynasty                         |          | Late                                                                                                             | Double                                                                                                           | Very soft pink                     | AAA+       | XXX        |  |
| Early Canary                    |          | Early                                                                                                            | Full double                                                                                                      | Soft yellow                        | AAA+       |            |  |
| Early Sensation                 |          | Early                                                                                                            | Semi double                                                                                                      | Cream yellow                       | AAA        |            |  |
| Early Windflower                | Pot      | Very early                                                                                                       | Anemone                                                                                                          | White                              | AAA        | X          |  |
| Edulis Superba                  | Pot      | Early-mid                                                                                                        | Double                                                                                                           | Old - rose                         | A          | X          |  |
| Early Flamingo®                 |          | Very early                                                                                                       | Double                                                                                                           | Soft pink                          | AAA        | X          |  |
| Eliza Lundy                     | Pot      | Very early                                                                                                       | Double                                                                                                           | Scarlet red                        | AA         |            |  |
| Elsa Sass                       |          | Late                                                                                                             | Full double                                                                                                      | Clear white                        | AAA+       |            |  |
| Emma Klehm                      | Pot      | Late                                                                                                             | Double                                                                                                           | Dark pink                          | AAA        | X          |  |
| Etched Salmon                   |          | Early-mid                                                                                                        | Double                                                                                                           | Pink - salmon                      | AA         | X          |  |
| Felix Supreme                   | 1        | Late                                                                                                             | Full double                                                                                                      | Dark red                           | AA         |            |  |
| Festiva Maxima                  | 1        | Early-mid                                                                                                        | Double                                                                                                           | White with red flares              | AA         | XX         |  |
| Flame                           | Pot      | Early                                                                                                            | Poppey                                                                                                           | Candycane pink                     | AA         |            |  |
| Florence Nicholls               | 100      | Early-mid                                                                                                        | Double                                                                                                           | Blush - white                      | AA<br>AAA+ |            |  |
| Francoise Ortegat               | 1        |                                                                                                                  | Double                                                                                                           | Black - red                        | AAA+       | x          |  |
|                                 | 1        | Late                                                                                                             | Double                                                                                                           | DIACK - TEU                        | AA         | X          |  |
| Fringed Ivory                   |          | Mid                                                                                                              | Double                                                                                                           | Ivory white                        | AAA        | XXX        |  |