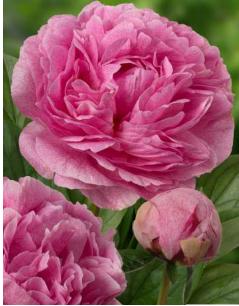

#### For more information: <u>www.green-works.nl</u> Offer without engagement crop: 2024-2025

| Crop 2024-2025                  |          | -                                                                                                                |                                                                                                                  |                                    | Flower     |            |  |
|---------------------------------|----------|------------------------------------------------------------------------------------------------------------------|------------------------------------------------------------------------------------------------------------------|------------------------------------|------------|------------|--|
|                                 |          | Blooming                                                                                                         | Bloom                                                                                                            |                                    | bud        | Flower     |  |
| Name                            | Pot      | time                                                                                                             | type                                                                                                             | Bloom color                        | size       | fragrance  |  |
| Albert Crousse<br>Alertie       | Pot      | Late                                                                                                             | Double<br>Double                                                                                                 | Light pink<br>Pink to soft pink    | AA         | ~~~~       |  |
| Alexander Fleming               | Pot      | Very early<br>Mid                                                                                                | Double                                                                                                           | Salmon - pink                      | AAA        | XXXX       |  |
| Allan Rogers                    | Pot      | Early-mid                                                                                                        | Double                                                                                                           | White                              | AAA        | XX         |  |
| Amabilis (Pink Panther)         | Pot      | Early-mid                                                                                                        | Double                                                                                                           | Fuchsia pink                       |            | XX         |  |
| Amalia Olson                    | POL      | Early-mid                                                                                                        | Double                                                                                                           | White                              | AA<br>AAA+ | XXX        |  |
| Anemoniflora                    | Pot      | Very early                                                                                                       | Anemone                                                                                                          | Fuchsia pink                       | A          | ~~~~       |  |
| Angel Cheeks                    | FUL      | Early-mid                                                                                                        | Bomb                                                                                                             | Soft pink                          | AA         |            |  |
| Anima                           | Pot      | Early-mid                                                                                                        | Bomb                                                                                                             | Pink with white flares             | A          |            |  |
| Ann Cousins                     | FUL      | Late                                                                                                             | Full double                                                                                                      | Clear white                        | AAA+       | XXX        |  |
| Apricot Whisper                 | 8        | Very early                                                                                                       | Poppey                                                                                                           | Soft apricot, special color        | AAAT       | ~~~~       |  |
| Belgravia                       |          | Early                                                                                                            | Full double                                                                                                      | Bright red                         | AA<br>AAA+ |            |  |
| Bella Rosa                      | 3        | Mid                                                                                                              | Full double                                                                                                      | Soft pink                          | AAA+       | XXX        |  |
| Blaze                           | Pot      | Early                                                                                                            | Half double                                                                                                      | Clear red                          | AAAT       | XX         |  |
| Blushing Princess               | POL      | and the second | Half double                                                                                                      | Light pink fading to white         | AA<br>AAA+ | X          |  |
| Bouquet Perfect                 | Pot      | Very early<br>Early-mid                                                                                          | Bomb                                                                                                             | Clear pink                         |            | X          |  |
|                                 | POL      |                                                                                                                  | and the second |                                    | A          |            |  |
| Bowl of Beauty (Globe of Light) | -        | Early-mid                                                                                                        | Anemone                                                                                                          | Pink with light lemon center       | A          | X          |  |
| Bowl of Cream                   | Det      | Early-mid                                                                                                        | Double                                                                                                           | White                              | AAA+       | XX         |  |
| Bridal Gown                     | Pot      | Mid                                                                                                              | Bomb                                                                                                             | Clean white                        | AAA+       | XXX        |  |
| Bridal Grace                    |          | Mid                                                                                                              | Bomb                                                                                                             | White with cream yellow center     | AAA        | X          |  |
| Bridal Icing                    |          | Mid                                                                                                              | Bomb                                                                                                             | Pure white                         | AAA+       | XX         |  |
| Bridal Shower                   |          | Early-mid                                                                                                        | Double                                                                                                           | White                              | AAA        | X          |  |
| Bride's Dream                   |          | Mid                                                                                                              | Anemone                                                                                                          | Creamy white                       | AAA        |            |  |
| Brother Chuck                   | <b>D</b> | Late                                                                                                             | Double                                                                                                           | White to very soft pink            | AAA+       | XX         |  |
| Bunker Hill                     | Pot      | Late                                                                                                             | Double                                                                                                           | Rose - red                         | AA         |            |  |
| Candy Stripe                    | a        | Mid-late                                                                                                         | Double                                                                                                           | White with red stripes             | A          | 0          |  |
| Carl G. Klehm                   |          | Mid                                                                                                              | Full double                                                                                                      | White                              | AAA+       | 20-<br>10- |  |
| Catharina Fontijn               | 2        | Mid                                                                                                              | Double                                                                                                           | Pink fades to white                | AAA+       | X          |  |
| Celebrity                       |          | Early-mid                                                                                                        | Bomb                                                                                                             | Purple - red with white collar     | AA         | X          |  |
| Charle's White                  | 0        | Early-mid                                                                                                        | Bomb                                                                                                             | White                              | AA         | X          |  |
| Cherry Hill                     |          | Early-mid                                                                                                        | Double                                                                                                           | Dark red                           | AAA+       | X          |  |
| Chiffon Parfait                 |          | Early-mid                                                                                                        | Double                                                                                                           | Soft salmon pink                   | AAA+       | XX         |  |
| Chippewa                        |          | Mid                                                                                                              | Double                                                                                                           | Red                                | AAA        | X          |  |
| Chinook                         |          | Very late                                                                                                        | Double                                                                                                           | Light salmon - white               | AA         |            |  |
| Christmas Velvet                |          | Early                                                                                                            | Double                                                                                                           | Velvet red                         | AAA        |            |  |
| Claire de Lune                  |          | Very early                                                                                                       | Poppey                                                                                                           | White with pale yellow center      | A          |            |  |
| Class Act                       |          | Mid                                                                                                              | Double                                                                                                           | White                              | AAA+       | XXX        |  |
| Colonel Owens Cousins           |          | Early                                                                                                            | Bomb                                                                                                             | White                              | AAA+       | XXX        |  |
| Command Performance             |          | Early                                                                                                            | Full double                                                                                                      | Rosy - red fading to pink          | AAA+       |            |  |
| Coral Charm                     |          | Early                                                                                                            | Half double                                                                                                      | Coral                              | AAA+       | X          |  |
| Coral Magic                     |          | Early                                                                                                            | Half double                                                                                                      | Deep rose - coral                  | AAA+       | X          |  |
| Coral Pom Pom                   |          | Mid                                                                                                              | Bomb                                                                                                             | Clear pink                         | AAA+       | X          |  |
| Coral Sunset                    |          | Early                                                                                                            | Half double                                                                                                      | Salmon - orange                    | AAA+       | X          |  |
| Coral Supreme                   |          | Early-mid                                                                                                        | Half double                                                                                                      | Coral - salmon                     | AAA+       | X          |  |
| Corinne Wersan                  |          | Mid                                                                                                              | Full double                                                                                                      | Pale pink to pure white            | AAA+       |            |  |
| Cytherea                        | Pot      | Early-mid                                                                                                        | Half double                                                                                                      | Deep pink                          | AAA        |            |  |
| Dayton                          |          | Mid                                                                                                              | Full double                                                                                                      | Fuchsia pink                       | AA         |            |  |
| Delaware chief                  |          | Early                                                                                                            | Full double                                                                                                      | Red                                | AAA        |            |  |
| Diana Parks                     |          | Early                                                                                                            | Bomb                                                                                                             | Deep red                           | AAA        | X          |  |
| Dinner Plate                    |          | Late                                                                                                             | Full double                                                                                                      | Rose to salmon                     | AAA+       |            |  |
| Dolorodell                      |          | Mid-late                                                                                                         | Full double                                                                                                      | Very large light pink              | AAA+       |            |  |
| Do Tell                         | Pot      | Mid                                                                                                              | Anemone                                                                                                          | Light pink with rose - pink center | A          |            |  |
| Doreen                          |          | Late                                                                                                             | Anemone                                                                                                          | Pink with yellow center            | AA         |            |  |
| Dr. F.G. Brethour               |          | Late                                                                                                             | Double                                                                                                           | White                              | AAA+       | XXX        |  |
| Duchesse de Nemours             |          | Mid                                                                                                              | Double                                                                                                           | White                              | A          | XXXXX      |  |
| Duchesse de Nemours "Select"    |          | Mid                                                                                                              | Double                                                                                                           | White                              | AA         | XXXXX      |  |
| Dynasty                         |          | Late                                                                                                             | Double                                                                                                           | Very soft pink                     | AAA+       | XXX        |  |
| Early Canary                    |          | Early                                                                                                            | Full double                                                                                                      | Soft yellow                        | AAA+       |            |  |
| Early Sensation                 |          | Early                                                                                                            | Semi double                                                                                                      | Cream yellow                       | AAA        |            |  |
| Early Windflower                | Pot      | Very early                                                                                                       | Anemone                                                                                                          | White                              | AAA        | X          |  |
| Edulis Superba                  | Pot      | Early-mid                                                                                                        | Double                                                                                                           | Old - rose                         | A          | X          |  |
| Early Flamingo®                 |          | Very early                                                                                                       | Double                                                                                                           | Soft pink                          | AAA        | X          |  |
| Eliza Lundy                     | Pot      | Very early                                                                                                       | Double                                                                                                           | Scarlet red                        | AA         |            |  |
| Elsa Sass                       |          | Late                                                                                                             | Full double                                                                                                      | Clear white                        | AAA+       |            |  |
| Emma Klehm                      | Pot      | Late                                                                                                             | Double                                                                                                           | Dark pink                          | AAA        | X          |  |
| Etched Salmon                   |          | Early-mid                                                                                                        | Double                                                                                                           | Pink - salmon                      | AA         | X          |  |
| Felix Supreme                   | 1        | Late                                                                                                             | Full double                                                                                                      | Dark red                           | AA         |            |  |
| Festiva Maxima                  | 1        | Early-mid                                                                                                        | Double                                                                                                           | White with red flares              | AA         | XX         |  |
| Flame                           | Pot      | Early                                                                                                            | Poppey                                                                                                           | Candycane pink                     | AA         |            |  |
| Florence Nicholls               | 100      | Early-mid                                                                                                        | Double                                                                                                           | Blush - white                      | AA<br>AAA+ |            |  |
| Francoise Ortegat               | 1        |                                                                                                                  | Double                                                                                                           | Black - red                        | AAA+       | x          |  |
|                                 | 1        | Late                                                                                                             | Double                                                                                                           | DIACK - TEU                        | AA         | X          |  |
| Fringed Ivory                   |          | Mid                                                                                                              | Double                                                                                                           | Ivory white                        | AAA        | XXX        |  |