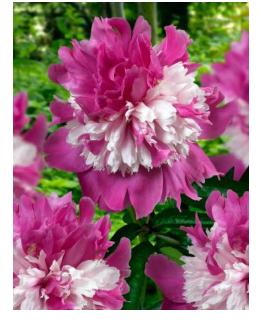

#### For more information: <u>www.green-works.nl</u> Offer without engagement crop: 2024-2025

| Crop 2024-2025                  |          | -                                                                                                                |                                                                                                                  |                                    | Flower     |            |  |
|---------------------------------|----------|------------------------------------------------------------------------------------------------------------------|------------------------------------------------------------------------------------------------------------------|------------------------------------|------------|------------|--|
|                                 |          | Blooming                                                                                                         | Bloom                                                                                                            |                                    | bud        | Flower     |  |
| Name                            | Pot      | time                                                                                                             | type                                                                                                             | Bloom color                        | size       | fragrance  |  |
| Albert Crousse<br>Alertie       | Pot      | Late                                                                                                             | Double<br>Double                                                                                                 | Light pink<br>Pink to soft pink    | AA         | ~~~~       |  |
| Alexander Fleming               | Pot      | Very early<br>Mid                                                                                                | Double                                                                                                           | Salmon - pink                      | AAA        | XXXX       |  |
| Allan Rogers                    | Pot      | Early-mid                                                                                                        | Double                                                                                                           | White                              | AAA        | XX         |  |
| Amabilis (Pink Panther)         | Pot      | Early-mid                                                                                                        | Double                                                                                                           | Fuchsia pink                       |            | XX         |  |
| Amalia Olson                    | POL      | Early-mid                                                                                                        | Double                                                                                                           | White                              | AA<br>AAA+ | XXX        |  |
| Anemoniflora                    | Pot      | Very early                                                                                                       | Anemone                                                                                                          | Fuchsia pink                       | A          | ~~~~       |  |
| Angel Cheeks                    | FUL      | Early-mid                                                                                                        | Bomb                                                                                                             | Soft pink                          | AA         |            |  |
| Anima                           | Pot      | Early-mid                                                                                                        | Bomb                                                                                                             | Pink with white flares             | A          |            |  |
| Ann Cousins                     | FUL      | Late                                                                                                             | Full double                                                                                                      | Clear white                        | AAA+       | XXX        |  |
| Apricot Whisper                 | 8        | Very early                                                                                                       | Poppey                                                                                                           | Soft apricot, special color        | AAAT       | ~~~~       |  |
| Belgravia                       |          | Early                                                                                                            | Full double                                                                                                      | Bright red                         | AA<br>AAA+ |            |  |
| Bella Rosa                      | 3        | Mid                                                                                                              | Full double                                                                                                      | Soft pink                          | AAA+       | XXX        |  |
| Blaze                           | Pot      | Early                                                                                                            | Half double                                                                                                      | Clear red                          | AAAT       | XX         |  |
| Blushing Princess               | POL      | and the second | Half double                                                                                                      | Light pink fading to white         | AA<br>AAA+ | X          |  |
| Bouquet Perfect                 | Pot      | Very early<br>Early-mid                                                                                          | Bomb                                                                                                             | Clear pink                         |            | X          |  |
|                                 | POL      |                                                                                                                  | and the second |                                    | A          |            |  |
| Bowl of Beauty (Globe of Light) | -        | Early-mid                                                                                                        | Anemone                                                                                                          | Pink with light lemon center       | A          | X          |  |
| Bowl of Cream                   | Det      | Early-mid                                                                                                        | Double                                                                                                           | White                              | AAA+       | XX         |  |
| Bridal Gown                     | Pot      | Mid                                                                                                              | Bomb                                                                                                             | Clean white                        | AAA+       | XXX        |  |
| Bridal Grace                    |          | Mid                                                                                                              | Bomb                                                                                                             | White with cream yellow center     | AAA        | X          |  |
| Bridal Icing                    |          | Mid                                                                                                              | Bomb                                                                                                             | Pure white                         | AAA+       | XX         |  |
| Bridal Shower                   |          | Early-mid                                                                                                        | Double                                                                                                           | White                              | AAA        | X          |  |
| Bride's Dream                   |          | Mid                                                                                                              | Anemone                                                                                                          | Creamy white                       | AAA        |            |  |
| Brother Chuck                   | <b>D</b> | Late                                                                                                             | Double                                                                                                           | White to very soft pink            | AAA+       | XX         |  |
| Bunker Hill                     | Pot      | Late                                                                                                             | Double                                                                                                           | Rose - red                         | AA         |            |  |
| Candy Stripe                    | a        | Mid-late                                                                                                         | Double                                                                                                           | White with red stripes             | A          | 0          |  |
| Carl G. Klehm                   |          | Mid                                                                                                              | Full double                                                                                                      | White                              | AAA+       | 20-<br>10- |  |
| Catharina Fontijn               | 2        | Mid                                                                                                              | Double                                                                                                           | Pink fades to white                | AAA+       | X          |  |
| Celebrity                       |          | Early-mid                                                                                                        | Bomb                                                                                                             | Purple - red with white collar     | AA         | X          |  |
| Charle's White                  | 0        | Early-mid                                                                                                        | Bomb                                                                                                             | White                              | AA         | X          |  |
| Cherry Hill                     |          | Early-mid                                                                                                        | Double                                                                                                           | Dark red                           | AAA+       | X          |  |
| Chiffon Parfait                 |          | Early-mid                                                                                                        | Double                                                                                                           | Soft salmon pink                   | AAA+       | XX         |  |
| Chippewa                        |          | Mid                                                                                                              | Double                                                                                                           | Red                                | AAA        | X          |  |
| Chinook                         |          | Very late                                                                                                        | Double                                                                                                           | Light salmon - white               | AA         |            |  |
| Christmas Velvet                |          | Early                                                                                                            | Double                                                                                                           | Velvet red                         | AAA        |            |  |
| Claire de Lune                  |          | Very early                                                                                                       | Poppey                                                                                                           | White with pale yellow center      | A          |            |  |
| Class Act                       |          | Mid                                                                                                              | Double                                                                                                           | White                              | AAA+       | XXX        |  |
| Colonel Owens Cousins           |          | Early                                                                                                            | Bomb                                                                                                             | White                              | AAA+       | XXX        |  |
| Command Performance             |          | Early                                                                                                            | Full double                                                                                                      | Rosy - red fading to pink          | AAA+       |            |  |
| Coral Charm                     |          | Early                                                                                                            | Half double                                                                                                      | Coral                              | AAA+       | X          |  |
| Coral Magic                     |          | Early                                                                                                            | Half double                                                                                                      | Deep rose - coral                  | AAA+       | X          |  |
| Coral Pom Pom                   |          | Mid                                                                                                              | Bomb                                                                                                             | Clear pink                         | AAA+       | X          |  |
| Coral Sunset                    |          | Early                                                                                                            | Half double                                                                                                      | Salmon - orange                    | AAA+       | X          |  |
| Coral Supreme                   |          | Early-mid                                                                                                        | Half double                                                                                                      | Coral - salmon                     | AAA+       | X          |  |
| Corinne Wersan                  |          | Mid                                                                                                              | Full double                                                                                                      | Pale pink to pure white            | AAA+       |            |  |
| Cytherea                        | Pot      | Early-mid                                                                                                        | Half double                                                                                                      | Deep pink                          | AAA        |            |  |
| Dayton                          |          | Mid                                                                                                              | Full double                                                                                                      | Fuchsia pink                       | AA         |            |  |
| Delaware chief                  |          | Early                                                                                                            | Full double                                                                                                      | Red                                | AAA        |            |  |
| Diana Parks                     |          | Early                                                                                                            | Bomb                                                                                                             | Deep red                           | AAA        | X          |  |
| Dinner Plate                    |          | Late                                                                                                             | Full double                                                                                                      | Rose to salmon                     | AAA+       |            |  |
| Dolorodell                      |          | Mid-late                                                                                                         | Full double                                                                                                      | Very large light pink              | AAA+       |            |  |
| Do Tell                         | Pot      | Mid                                                                                                              | Anemone                                                                                                          | Light pink with rose - pink center | A          |            |  |
| Doreen                          |          | Late                                                                                                             | Anemone                                                                                                          | Pink with yellow center            | AA         |            |  |
| Dr. F.G. Brethour               |          | Late                                                                                                             | Double                                                                                                           | White                              | AAA+       | XXX        |  |
| Duchesse de Nemours             |          | Mid                                                                                                              | Double                                                                                                           | White                              | A          | XXXXX      |  |
| Duchesse de Nemours "Select"    |          | Mid                                                                                                              | Double                                                                                                           | White                              | AA         | XXXXX      |  |
| Dynasty                         |          | Late                                                                                                             | Double                                                                                                           | Very soft pink                     | AAA+       | XXX        |  |
| Early Canary                    |          | Early                                                                                                            | Full double                                                                                                      | Soft yellow                        | AAA+       |            |  |
| Early Sensation                 |          | Early                                                                                                            | Semi double                                                                                                      | Cream yellow                       | AAA        |            |  |
| Early Windflower                | Pot      | Very early                                                                                                       | Anemone                                                                                                          | White                              | AAA        | X          |  |
| Edulis Superba                  | Pot      | Early-mid                                                                                                        | Double                                                                                                           | Old - rose                         | A          | X          |  |
| Early Flamingo®                 |          | Very early                                                                                                       | Double                                                                                                           | Soft pink                          | AAA        | X          |  |
| Eliza Lundy                     | Pot      | Very early                                                                                                       | Double                                                                                                           | Scarlet red                        | AA         |            |  |
| Elsa Sass                       |          | Late                                                                                                             | Full double                                                                                                      | Clear white                        | AAA+       |            |  |
| Emma Klehm                      | Pot      | Late                                                                                                             | Double                                                                                                           | Dark pink                          | AAA        | X          |  |
| Etched Salmon                   |          | Early-mid                                                                                                        | Double                                                                                                           | Pink - salmon                      | AA         | X          |  |
| Felix Supreme                   | 1        | Late                                                                                                             | Full double                                                                                                      | Dark red                           | AA         |            |  |
| Festiva Maxima                  | 1        | Early-mid                                                                                                        | Double                                                                                                           | White with red flares              | AA         | XX         |  |
| Flame                           | Pot      | Early                                                                                                            | Poppey                                                                                                           | Candycane pink                     | AA         |            |  |
| Florence Nicholls               | 100      | Early-mid                                                                                                        | Double                                                                                                           | Blush - white                      | AA<br>AAA+ |            |  |
| Francoise Ortegat               | 1        |                                                                                                                  | Double                                                                                                           | Black - red                        | AAA+       | x          |  |
|                                 | 1        | Late                                                                                                             | Double                                                                                                           | DIACK - TEU                        | AA         | X          |  |
| Fringed Ivory                   |          | Mid                                                                                                              | Double                                                                                                           | Ivory white                        | AAA        | XXX        |  |