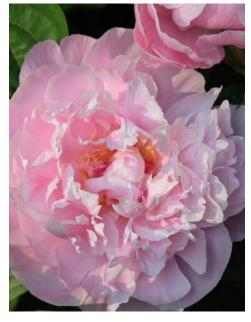

#### For more information: <u>www.green-works.nl</u> Offer without engagement crop: 2024-2025

| Crop 2024-2025                  |          | -                                                                                                                |                                                                                                                  |                                    | Flower     |            |  |
|---------------------------------|----------|------------------------------------------------------------------------------------------------------------------|------------------------------------------------------------------------------------------------------------------|------------------------------------|------------|------------|--|
|                                 |          | Blooming                                                                                                         | Bloom                                                                                                            |                                    | bud        | Flower     |  |
| Name                            | Pot      | time                                                                                                             | type                                                                                                             | Bloom color                        | size       | fragrance  |  |
| Albert Crousse<br>Alertie       | Pot      | Late                                                                                                             | Double<br>Double                                                                                                 | Light pink<br>Pink to soft pink    | AA         | ~~~~       |  |
| Alexander Fleming               | Pot      | Very early<br>Mid                                                                                                | Double                                                                                                           | Salmon - pink                      | AAA        | XXXX       |  |
| Allan Rogers                    | Pot      | Early-mid                                                                                                        | Double                                                                                                           | White                              | AAA        | XX         |  |
| Amabilis (Pink Panther)         | Pot      | Early-mid                                                                                                        | Double                                                                                                           | Fuchsia pink                       |            | XX         |  |
| Amalia Olson                    | POL      | Early-mid                                                                                                        | Double                                                                                                           | White                              | AA<br>AAA+ | XXX        |  |
| Anemoniflora                    | Pot      | Very early                                                                                                       | Anemone                                                                                                          | Fuchsia pink                       | A          | ~~~~       |  |
| Angel Cheeks                    | FUL      | Early-mid                                                                                                        | Bomb                                                                                                             | Soft pink                          | AA         |            |  |
| Anima                           | Pot      | Early-mid                                                                                                        | Bomb                                                                                                             | Pink with white flares             | A          |            |  |
| Ann Cousins                     | FUL      | Late                                                                                                             | Full double                                                                                                      | Clear white                        | AAA+       | XXX        |  |
| Apricot Whisper                 | 8        | Very early                                                                                                       | Poppey                                                                                                           | Soft apricot, special color        | AAAT       | ~~~~       |  |
| Belgravia                       |          | Early                                                                                                            | Full double                                                                                                      | Bright red                         | AA<br>AAA+ |            |  |
| Bella Rosa                      | 3        | Mid                                                                                                              | Full double                                                                                                      | Soft pink                          | AAA+       | XXX        |  |
| Blaze                           | Pot      | Early                                                                                                            | Half double                                                                                                      | Clear red                          | AAAT       | XX         |  |
| Blushing Princess               | POL      | and the second | Half double                                                                                                      | Light pink fading to white         | AA<br>AAA+ | X          |  |
| Bouquet Perfect                 | Pot      | Very early<br>Early-mid                                                                                          | Bomb                                                                                                             | Clear pink                         |            | X          |  |
|                                 | POL      |                                                                                                                  | and the second |                                    | A          |            |  |
| Bowl of Beauty (Globe of Light) | -        | Early-mid                                                                                                        | Anemone                                                                                                          | Pink with light lemon center       | A          | X          |  |
| Bowl of Cream                   | Det      | Early-mid                                                                                                        | Double                                                                                                           | White                              | AAA+       | XX         |  |
| Bridal Gown                     | Pot      | Mid                                                                                                              | Bomb                                                                                                             | Clean white                        | AAA+       | XXX        |  |
| Bridal Grace                    |          | Mid                                                                                                              | Bomb                                                                                                             | White with cream yellow center     | AAA        | X          |  |
| Bridal Icing                    |          | Mid                                                                                                              | Bomb                                                                                                             | Pure white                         | AAA+       | XX         |  |
| Bridal Shower                   |          | Early-mid                                                                                                        | Double                                                                                                           | White                              | AAA        | X          |  |
| Bride's Dream                   |          | Mid                                                                                                              | Anemone                                                                                                          | Creamy white                       | AAA        |            |  |
| Brother Chuck                   | <b>D</b> | Late                                                                                                             | Double                                                                                                           | White to very soft pink            | AAA+       | XX         |  |
| Bunker Hill                     | Pot      | Late                                                                                                             | Double                                                                                                           | Rose - red                         | AA         |            |  |
| Candy Stripe                    | a        | Mid-late                                                                                                         | Double                                                                                                           | White with red stripes             | A          | 0          |  |
| Carl G. Klehm                   |          | Mid                                                                                                              | Full double                                                                                                      | White                              | AAA+       | 20-<br>10- |  |
| Catharina Fontijn               | 2        | Mid                                                                                                              | Double                                                                                                           | Pink fades to white                | AAA+       | X          |  |
| Celebrity                       |          | Early-mid                                                                                                        | Bomb                                                                                                             | Purple - red with white collar     | AA         | X          |  |
| Charle's White                  | 0        | Early-mid                                                                                                        | Bomb                                                                                                             | White                              | AA         | X          |  |
| Cherry Hill                     |          | Early-mid                                                                                                        | Double                                                                                                           | Dark red                           | AAA+       | X          |  |
| Chiffon Parfait                 |          | Early-mid                                                                                                        | Double                                                                                                           | Soft salmon pink                   | AAA+       | XX         |  |
| Chippewa                        |          | Mid                                                                                                              | Double                                                                                                           | Red                                | AAA        | X          |  |
| Chinook                         |          | Very late                                                                                                        | Double                                                                                                           | Light salmon - white               | AA         |            |  |
| Christmas Velvet                |          | Early                                                                                                            | Double                                                                                                           | Velvet red                         | AAA        |            |  |
| Claire de Lune                  |          | Very early                                                                                                       | Poppey                                                                                                           | White with pale yellow center      | A          |            |  |
| Class Act                       |          | Mid                                                                                                              | Double                                                                                                           | White                              | AAA+       | XXX        |  |
| Colonel Owens Cousins           |          | Early                                                                                                            | Bomb                                                                                                             | White                              | AAA+       | XXX        |  |
| Command Performance             |          | Early                                                                                                            | Full double                                                                                                      | Rosy - red fading to pink          | AAA+       |            |  |
| Coral Charm                     |          | Early                                                                                                            | Half double                                                                                                      | Coral                              | AAA+       | X          |  |
| Coral Magic                     |          | Early                                                                                                            | Half double                                                                                                      | Deep rose - coral                  | AAA+       | X          |  |
| Coral Pom Pom                   |          | Mid                                                                                                              | Bomb                                                                                                             | Clear pink                         | AAA+       | X          |  |
| Coral Sunset                    |          | Early                                                                                                            | Half double                                                                                                      | Salmon - orange                    | AAA+       | X          |  |
| Coral Supreme                   |          | Early-mid                                                                                                        | Half double                                                                                                      | Coral - salmon                     | AAA+       | X          |  |
| Corinne Wersan                  |          | Mid                                                                                                              | Full double                                                                                                      | Pale pink to pure white            | AAA+       |            |  |
| Cytherea                        | Pot      | Early-mid                                                                                                        | Half double                                                                                                      | Deep pink                          | AAA        |            |  |
| Dayton                          |          | Mid                                                                                                              | Full double                                                                                                      | Fuchsia pink                       | AA         |            |  |
| Delaware chief                  |          | Early                                                                                                            | Full double                                                                                                      | Red                                | AAA        |            |  |
| Diana Parks                     |          | Early                                                                                                            | Bomb                                                                                                             | Deep red                           | AAA        | X          |  |
| Dinner Plate                    |          | Late                                                                                                             | Full double                                                                                                      | Rose to salmon                     | AAA+       |            |  |
| Dolorodell                      |          | Mid-late                                                                                                         | Full double                                                                                                      | Very large light pink              | AAA+       |            |  |
| Do Tell                         | Pot      | Mid                                                                                                              | Anemone                                                                                                          | Light pink with rose - pink center | A          |            |  |
| Doreen                          |          | Late                                                                                                             | Anemone                                                                                                          | Pink with yellow center            | AA         |            |  |
| Dr. F.G. Brethour               |          | Late                                                                                                             | Double                                                                                                           | White                              | AAA+       | XXX        |  |
| Duchesse de Nemours             |          | Mid                                                                                                              | Double                                                                                                           | White                              | A          | XXXXX      |  |
| Duchesse de Nemours "Select"    |          | Mid                                                                                                              | Double                                                                                                           | White                              | AA         | XXXXX      |  |
| Dynasty                         |          | Late                                                                                                             | Double                                                                                                           | Very soft pink                     | AAA+       | XXX        |  |
| Early Canary                    |          | Early                                                                                                            | Full double                                                                                                      | Soft yellow                        | AAA+       |            |  |
| Early Sensation                 |          | Early                                                                                                            | Semi double                                                                                                      | Cream yellow                       | AAA        |            |  |
| Early Windflower                | Pot      | Very early                                                                                                       | Anemone                                                                                                          | White                              | AAA        | X          |  |
| Edulis Superba                  | Pot      | Early-mid                                                                                                        | Double                                                                                                           | Old - rose                         | A          | X          |  |
| Early Flamingo®                 |          | Very early                                                                                                       | Double                                                                                                           | Soft pink                          | AAA        | X          |  |
| Eliza Lundy                     | Pot      | Very early                                                                                                       | Double                                                                                                           | Scarlet red                        | AA         |            |  |
| Elsa Sass                       |          | Late                                                                                                             | Full double                                                                                                      | Clear white                        | AAA+       |            |  |
| Emma Klehm                      | Pot      | Late                                                                                                             | Double                                                                                                           | Dark pink                          | AAA        | X          |  |
| Etched Salmon                   |          | Early-mid                                                                                                        | Double                                                                                                           | Pink - salmon                      | AA         | X          |  |
| Felix Supreme                   | 1        | Late                                                                                                             | Full double                                                                                                      | Dark red                           | AA         |            |  |
| Festiva Maxima                  | 1        | Early-mid                                                                                                        | Double                                                                                                           | White with red flares              | AA         | XX         |  |
| Flame                           | Pot      | Early                                                                                                            | Poppey                                                                                                           | Candycane pink                     | AA         |            |  |
| Florence Nicholls               | 100      | Early-mid                                                                                                        | Double                                                                                                           | Blush - white                      | AA<br>AAA+ |            |  |
| Francoise Ortegat               | 1        |                                                                                                                  | Double                                                                                                           | Black - red                        | AAA+       | x          |  |
|                                 | 1        | Late                                                                                                             | Double                                                                                                           | DIACK - TEU                        | AA         | X          |  |
| Fringed Ivory                   |          | Mid                                                                                                              | Double                                                                                                           | Ivory white                        | AAA        | XXX        |  |