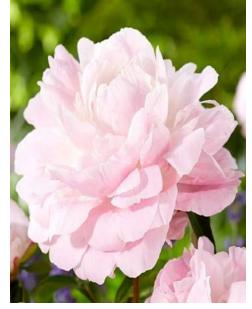

#### For more information: <u>www.green-works.nl</u> Offer without engagement crop: 2024-2025

| Crop 2024-2025                  |          | -                                                                                                                |                                                                                                                  |                                    | Flower     |            |  |
|---------------------------------|----------|------------------------------------------------------------------------------------------------------------------|------------------------------------------------------------------------------------------------------------------|------------------------------------|------------|------------|--|
|                                 |          | Blooming                                                                                                         | Bloom                                                                                                            |                                    | bud        | Flower     |  |
| Name                            | Pot      | time                                                                                                             | type                                                                                                             | Bloom color                        | size       | fragrance  |  |
| Albert Crousse<br>Alertie       | Pot      | Late                                                                                                             | Double<br>Double                                                                                                 | Light pink<br>Pink to soft pink    | AA         | ~~~~       |  |
| Alexander Fleming               | Pot      | Very early<br>Mid                                                                                                | Double                                                                                                           | Salmon - pink                      | AAA        | XXXX       |  |
| Allan Rogers                    | Pot      | Early-mid                                                                                                        | Double                                                                                                           | White                              | AAA        | XX         |  |
| Amabilis (Pink Panther)         | Pot      | Early-mid                                                                                                        | Double                                                                                                           | Fuchsia pink                       |            | XX         |  |
| Amalia Olson                    | POL      | Early-mid                                                                                                        | Double                                                                                                           | White                              | AA<br>AAA+ | XXX        |  |
| Anemoniflora                    | Pot      | Very early                                                                                                       | Anemone                                                                                                          | Fuchsia pink                       | A          | ~~~~       |  |
| Angel Cheeks                    | FUL      | Early-mid                                                                                                        | Bomb                                                                                                             | Soft pink                          | AA         |            |  |
| Anima                           | Pot      | Early-mid                                                                                                        | Bomb                                                                                                             | Pink with white flares             | A          |            |  |
| Ann Cousins                     | FUL      | Late                                                                                                             | Full double                                                                                                      | Clear white                        | AAA+       | XXX        |  |
| Apricot Whisper                 | 8        | Very early                                                                                                       | Poppey                                                                                                           | Soft apricot, special color        | AAAT       | ~~~~       |  |
| Belgravia                       |          | Early                                                                                                            | Full double                                                                                                      | Bright red                         | AA<br>AAA+ |            |  |
| Bella Rosa                      | 3        | Mid                                                                                                              | Full double                                                                                                      | Soft pink                          | AAA+       | XXX        |  |
| Blaze                           | Pot      | Early                                                                                                            | Half double                                                                                                      | Clear red                          | AAAT       | XX         |  |
| Blushing Princess               | POL      | and the second | Half double                                                                                                      | Light pink fading to white         | AA<br>AAA+ | X          |  |
| Bouquet Perfect                 | Pot      | Very early<br>Early-mid                                                                                          | Bomb                                                                                                             | Clear pink                         |            | X          |  |
|                                 | POL      |                                                                                                                  | and the second |                                    | A          |            |  |
| Bowl of Beauty (Globe of Light) | -        | Early-mid                                                                                                        | Anemone                                                                                                          | Pink with light lemon center       | A          | X          |  |
| Bowl of Cream                   | Det      | Early-mid                                                                                                        | Double                                                                                                           | White                              | AAA+       | XX         |  |
| Bridal Gown                     | Pot      | Mid                                                                                                              | Bomb                                                                                                             | Clean white                        | AAA+       | XXX        |  |
| Bridal Grace                    |          | Mid                                                                                                              | Bomb                                                                                                             | White with cream yellow center     | AAA        | X          |  |
| Bridal Icing                    |          | Mid                                                                                                              | Bomb                                                                                                             | Pure white                         | AAA+       | XX         |  |
| Bridal Shower                   |          | Early-mid                                                                                                        | Double                                                                                                           | White                              | AAA        | X          |  |
| Bride's Dream                   |          | Mid                                                                                                              | Anemone                                                                                                          | Creamy white                       | AAA        |            |  |
| Brother Chuck                   | <b>D</b> | Late                                                                                                             | Double                                                                                                           | White to very soft pink            | AAA+       | XX         |  |
| Bunker Hill                     | Pot      | Late                                                                                                             | Double                                                                                                           | Rose - red                         | AA         |            |  |
| Candy Stripe                    | a        | Mid-late                                                                                                         | Double                                                                                                           | White with red stripes             | A          | 0          |  |
| Carl G. Klehm                   |          | Mid                                                                                                              | Full double                                                                                                      | White                              | AAA+       | 20-<br>10- |  |
| Catharina Fontijn               | 2        | Mid                                                                                                              | Double                                                                                                           | Pink fades to white                | AAA+       | X          |  |
| Celebrity                       |          | Early-mid                                                                                                        | Bomb                                                                                                             | Purple - red with white collar     | AA         | X          |  |
| Charle's White                  | 0        | Early-mid                                                                                                        | Bomb                                                                                                             | White                              | AA         | X          |  |
| Cherry Hill                     |          | Early-mid                                                                                                        | Double                                                                                                           | Dark red                           | AAA+       | X          |  |
| Chiffon Parfait                 |          | Early-mid                                                                                                        | Double                                                                                                           | Soft salmon pink                   | AAA+       | XX         |  |
| Chippewa                        |          | Mid                                                                                                              | Double                                                                                                           | Red                                | AAA        | X          |  |
| Chinook                         |          | Very late                                                                                                        | Double                                                                                                           | Light salmon - white               | AA         |            |  |
| Christmas Velvet                |          | Early                                                                                                            | Double                                                                                                           | Velvet red                         | AAA        |            |  |
| Claire de Lune                  |          | Very early                                                                                                       | Poppey                                                                                                           | White with pale yellow center      | A          |            |  |
| Class Act                       |          | Mid                                                                                                              | Double                                                                                                           | White                              | AAA+       | XXX        |  |
| Colonel Owens Cousins           |          | Early                                                                                                            | Bomb                                                                                                             | White                              | AAA+       | XXX        |  |
| Command Performance             |          | Early                                                                                                            | Full double                                                                                                      | Rosy - red fading to pink          | AAA+       |            |  |
| Coral Charm                     |          | Early                                                                                                            | Half double                                                                                                      | Coral                              | AAA+       | X          |  |
| Coral Magic                     |          | Early                                                                                                            | Half double                                                                                                      | Deep rose - coral                  | AAA+       | X          |  |
| Coral Pom Pom                   |          | Mid                                                                                                              | Bomb                                                                                                             | Clear pink                         | AAA+       | X          |  |
| Coral Sunset                    |          | Early                                                                                                            | Half double                                                                                                      | Salmon - orange                    | AAA+       | X          |  |
| Coral Supreme                   |          | Early-mid                                                                                                        | Half double                                                                                                      | Coral - salmon                     | AAA+       | X          |  |
| Corinne Wersan                  |          | Mid                                                                                                              | Full double                                                                                                      | Pale pink to pure white            | AAA+       |            |  |
| Cytherea                        | Pot      | Early-mid                                                                                                        | Half double                                                                                                      | Deep pink                          | AAA        |            |  |
| Dayton                          |          | Mid                                                                                                              | Full double                                                                                                      | Fuchsia pink                       | AA         |            |  |
| Delaware chief                  |          | Early                                                                                                            | Full double                                                                                                      | Red                                | AAA        |            |  |
| Diana Parks                     |          | Early                                                                                                            | Bomb                                                                                                             | Deep red                           | AAA        | X          |  |
| Dinner Plate                    |          | Late                                                                                                             | Full double                                                                                                      | Rose to salmon                     | AAA+       |            |  |
| Dolorodell                      |          | Mid-late                                                                                                         | Full double                                                                                                      | Very large light pink              | AAA+       |            |  |
| Do Tell                         | Pot      | Mid                                                                                                              | Anemone                                                                                                          | Light pink with rose - pink center | A          |            |  |
| Doreen                          |          | Late                                                                                                             | Anemone                                                                                                          | Pink with yellow center            | AA         |            |  |
| Dr. F.G. Brethour               |          | Late                                                                                                             | Double                                                                                                           | White                              | AAA+       | XXX        |  |
| Duchesse de Nemours             |          | Mid                                                                                                              | Double                                                                                                           | White                              | A          | XXXXX      |  |
| Duchesse de Nemours "Select"    |          | Mid                                                                                                              | Double                                                                                                           | White                              | AA         | XXXXX      |  |
| Dynasty                         |          | Late                                                                                                             | Double                                                                                                           | Very soft pink                     | AAA+       | XXX        |  |
| Early Canary                    |          | Early                                                                                                            | Full double                                                                                                      | Soft yellow                        | AAA+       |            |  |
| Early Sensation                 |          | Early                                                                                                            | Semi double                                                                                                      | Cream yellow                       | AAA        |            |  |
| Early Windflower                | Pot      | Very early                                                                                                       | Anemone                                                                                                          | White                              | AAA        | X          |  |
| Edulis Superba                  | Pot      | Early-mid                                                                                                        | Double                                                                                                           | Old - rose                         | A          | X          |  |
| Early Flamingo®                 |          | Very early                                                                                                       | Double                                                                                                           | Soft pink                          | AAA        | X          |  |
| Eliza Lundy                     | Pot      | Very early                                                                                                       | Double                                                                                                           | Scarlet red                        | AA         |            |  |
| Elsa Sass                       |          | Late                                                                                                             | Full double                                                                                                      | Clear white                        | AAA+       |            |  |
| Emma Klehm                      | Pot      | Late                                                                                                             | Double                                                                                                           | Dark pink                          | AAA        | X          |  |
| Etched Salmon                   |          | Early-mid                                                                                                        | Double                                                                                                           | Pink - salmon                      | AA         | X          |  |
| Felix Supreme                   | 1        | Late                                                                                                             | Full double                                                                                                      | Dark red                           | AA         |            |  |
| Festiva Maxima                  | 1        | Early-mid                                                                                                        | Double                                                                                                           | White with red flares              | AA         | XX         |  |
| Flame                           | Pot      | Early                                                                                                            | Poppey                                                                                                           | Candycane pink                     | AA         |            |  |
| Florence Nicholls               | 100      | Early-mid                                                                                                        | Double                                                                                                           | Blush - white                      | AA<br>AAA+ |            |  |
| Francoise Ortegat               | 1        |                                                                                                                  | Double                                                                                                           | Black - red                        | AAA+       | x          |  |
|                                 | 1        | Late                                                                                                             | Double                                                                                                           | DIACK - TEU                        | AA         | X          |  |
| Fringed Ivory                   |          | Mid                                                                                                              | Double                                                                                                           | Ivory white                        | AAA        | XXX        |  |