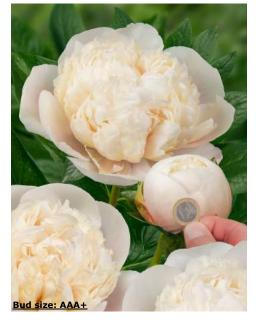

#### For more information: <u>www.green-works.nl</u> Offer without engagement crop: 2024-2025

| Crop 2024-2025                  |          | -                                                                                                                |                                                                                                                  |                                    | Flower     |            |  |
|---------------------------------|----------|------------------------------------------------------------------------------------------------------------------|------------------------------------------------------------------------------------------------------------------|------------------------------------|------------|------------|--|
|                                 |          | Blooming                                                                                                         | Bloom                                                                                                            |                                    | bud        | Flower     |  |
| Name                            | Pot      | time                                                                                                             | type                                                                                                             | Bloom color                        | size       | fragrance  |  |
| Albert Crousse<br>Alertie       | Pot      | Late                                                                                                             | Double<br>Double                                                                                                 | Light pink<br>Pink to soft pink    | AA         | ~~~~       |  |
| Alexander Fleming               | Pot      | Very early<br>Mid                                                                                                | Double                                                                                                           | Salmon - pink                      | AAA        | XXXX       |  |
| Allan Rogers                    | Pot      | Early-mid                                                                                                        | Double                                                                                                           | White                              | AAA        | XX         |  |
| Amabilis (Pink Panther)         | Pot      | Early-mid                                                                                                        | Double                                                                                                           | Fuchsia pink                       |            | XX         |  |
| Amalia Olson                    | POL      | Early-mid                                                                                                        | Double                                                                                                           | White                              | AA<br>AAA+ | XXX        |  |
| Anemoniflora                    | Pot      | Very early                                                                                                       | Anemone                                                                                                          | Fuchsia pink                       | A          | ~~~~       |  |
| Angel Cheeks                    | FUL      | Early-mid                                                                                                        | Bomb                                                                                                             | Soft pink                          | AA         |            |  |
| Anima                           | Pot      | Early-mid                                                                                                        | Bomb                                                                                                             | Pink with white flares             | A          |            |  |
| Ann Cousins                     | FUL      | Late                                                                                                             | Full double                                                                                                      | Clear white                        | AAA+       | XXX        |  |
| Apricot Whisper                 | 8        | Very early                                                                                                       | Poppey                                                                                                           | Soft apricot, special color        | AAAT       | ~~~~       |  |
| Belgravia                       |          | Early                                                                                                            | Full double                                                                                                      | Bright red                         | AA<br>AAA+ |            |  |
| Bella Rosa                      | 3        | Mid                                                                                                              | Full double                                                                                                      | Soft pink                          | AAA+       | XXX        |  |
| Blaze                           | Pot      | Early                                                                                                            | Half double                                                                                                      | Clear red                          | AAAT       | XX         |  |
| Blushing Princess               | POL      | and the second | Half double                                                                                                      | Light pink fading to white         | AA<br>AAA+ | X          |  |
| Bouquet Perfect                 | Pot      | Very early<br>Early-mid                                                                                          | Bomb                                                                                                             | Clear pink                         |            | X          |  |
|                                 | POL      |                                                                                                                  | and the second |                                    | A          |            |  |
| Bowl of Beauty (Globe of Light) | -        | Early-mid                                                                                                        | Anemone                                                                                                          | Pink with light lemon center       | A          | X          |  |
| Bowl of Cream                   | Det      | Early-mid                                                                                                        | Double                                                                                                           | White                              | AAA+       | XX         |  |
| Bridal Gown                     | Pot      | Mid                                                                                                              | Bomb                                                                                                             | Clean white                        | AAA+       | XXX        |  |
| Bridal Grace                    |          | Mid                                                                                                              | Bomb                                                                                                             | White with cream yellow center     | AAA        | X          |  |
| Bridal Icing                    |          | Mid                                                                                                              | Bomb                                                                                                             | Pure white                         | AAA+       | XX         |  |
| Bridal Shower                   |          | Early-mid                                                                                                        | Double                                                                                                           | White                              | AAA        | X          |  |
| Bride's Dream                   |          | Mid                                                                                                              | Anemone                                                                                                          | Creamy white                       | AAA        |            |  |
| Brother Chuck                   | <b>D</b> | Late                                                                                                             | Double                                                                                                           | White to very soft pink            | AAA+       | XX         |  |
| Bunker Hill                     | Pot      | Late                                                                                                             | Double                                                                                                           | Rose - red                         | AA         |            |  |
| Candy Stripe                    | a        | Mid-late                                                                                                         | Double                                                                                                           | White with red stripes             | A          | 0          |  |
| Carl G. Klehm                   |          | Mid                                                                                                              | Full double                                                                                                      | White                              | AAA+       | 20-<br>10- |  |
| Catharina Fontijn               | 2        | Mid                                                                                                              | Double                                                                                                           | Pink fades to white                | AAA+       | X          |  |
| Celebrity                       |          | Early-mid                                                                                                        | Bomb                                                                                                             | Purple - red with white collar     | AA         | X          |  |
| Charle's White                  | 0        | Early-mid                                                                                                        | Bomb                                                                                                             | White                              | AA         | X          |  |
| Cherry Hill                     |          | Early-mid                                                                                                        | Double                                                                                                           | Dark red                           | AAA+       | X          |  |
| Chiffon Parfait                 |          | Early-mid                                                                                                        | Double                                                                                                           | Soft salmon pink                   | AAA+       | XX         |  |
| Chippewa                        |          | Mid                                                                                                              | Double                                                                                                           | Red                                | AAA        | X          |  |
| Chinook                         |          | Very late                                                                                                        | Double                                                                                                           | Light salmon - white               | AA         |            |  |
| Christmas Velvet                |          | Early                                                                                                            | Double                                                                                                           | Velvet red                         | AAA        |            |  |
| Claire de Lune                  |          | Very early                                                                                                       | Poppey                                                                                                           | White with pale yellow center      | A          |            |  |
| Class Act                       |          | Mid                                                                                                              | Double                                                                                                           | White                              | AAA+       | XXX        |  |
| Colonel Owens Cousins           |          | Early                                                                                                            | Bomb                                                                                                             | White                              | AAA+       | XXX        |  |
| Command Performance             |          | Early                                                                                                            | Full double                                                                                                      | Rosy - red fading to pink          | AAA+       |            |  |
| Coral Charm                     |          | Early                                                                                                            | Half double                                                                                                      | Coral                              | AAA+       | X          |  |
| Coral Magic                     |          | Early                                                                                                            | Half double                                                                                                      | Deep rose - coral                  | AAA+       | X          |  |
| Coral Pom Pom                   |          | Mid                                                                                                              | Bomb                                                                                                             | Clear pink                         | AAA+       | X          |  |
| Coral Sunset                    |          | Early                                                                                                            | Half double                                                                                                      | Salmon - orange                    | AAA+       | X          |  |
| Coral Supreme                   |          | Early-mid                                                                                                        | Half double                                                                                                      | Coral - salmon                     | AAA+       | X          |  |
| Corinne Wersan                  |          | Mid                                                                                                              | Full double                                                                                                      | Pale pink to pure white            | AAA+       |            |  |
| Cytherea                        | Pot      | Early-mid                                                                                                        | Half double                                                                                                      | Deep pink                          | AAA        |            |  |
| Dayton                          |          | Mid                                                                                                              | Full double                                                                                                      | Fuchsia pink                       | AA         |            |  |
| Delaware chief                  |          | Early                                                                                                            | Full double                                                                                                      | Red                                | AAA        |            |  |
| Diana Parks                     |          | Early                                                                                                            | Bomb                                                                                                             | Deep red                           | AAA        | X          |  |
| Dinner Plate                    |          | Late                                                                                                             | Full double                                                                                                      | Rose to salmon                     | AAA+       |            |  |
| Dolorodell                      |          | Mid-late                                                                                                         | Full double                                                                                                      | Very large light pink              | AAA+       |            |  |
| Do Tell                         | Pot      | Mid                                                                                                              | Anemone                                                                                                          | Light pink with rose - pink center | A          |            |  |
| Doreen                          |          | Late                                                                                                             | Anemone                                                                                                          | Pink with yellow center            | AA         |            |  |
| Dr. F.G. Brethour               |          | Late                                                                                                             | Double                                                                                                           | White                              | AAA+       | XXX        |  |
| Duchesse de Nemours             |          | Mid                                                                                                              | Double                                                                                                           | White                              | A          | XXXXX      |  |
| Duchesse de Nemours "Select"    |          | Mid                                                                                                              | Double                                                                                                           | White                              | AA         | XXXXX      |  |
| Dynasty                         |          | Late                                                                                                             | Double                                                                                                           | Very soft pink                     | AAA+       | XXX        |  |
| Early Canary                    |          | Early                                                                                                            | Full double                                                                                                      | Soft yellow                        | AAA+       |            |  |
| Early Sensation                 |          | Early                                                                                                            | Semi double                                                                                                      | Cream yellow                       | AAA        |            |  |
| Early Windflower                | Pot      | Very early                                                                                                       | Anemone                                                                                                          | White                              | AAA        | X          |  |
| Edulis Superba                  | Pot      | Early-mid                                                                                                        | Double                                                                                                           | Old - rose                         | A          | X          |  |
| Early Flamingo®                 |          | Very early                                                                                                       | Double                                                                                                           | Soft pink                          | AAA        | X          |  |
| Eliza Lundy                     | Pot      | Very early                                                                                                       | Double                                                                                                           | Scarlet red                        | AA         |            |  |
| Elsa Sass                       |          | Late                                                                                                             | Full double                                                                                                      | Clear white                        | AAA+       |            |  |
| Emma Klehm                      | Pot      | Late                                                                                                             | Double                                                                                                           | Dark pink                          | AAA        | X          |  |
| Etched Salmon                   |          | Early-mid                                                                                                        | Double                                                                                                           | Pink - salmon                      | AA         | X          |  |
| Felix Supreme                   | 1        | Late                                                                                                             | Full double                                                                                                      | Dark red                           | AA         |            |  |
| Festiva Maxima                  | 1        | Early-mid                                                                                                        | Double                                                                                                           | White with red flares              | AA         | XX         |  |
| Flame                           | Pot      | Early                                                                                                            | Poppey                                                                                                           | Candycane pink                     | AA         |            |  |
| Florence Nicholls               | 100      | Early-mid                                                                                                        | Double                                                                                                           | Blush - white                      | AA<br>AAA+ |            |  |
| Francoise Ortegat               | 1        |                                                                                                                  | Double                                                                                                           | Black - red                        | AAA+       | x          |  |
|                                 | 1        | Late                                                                                                             | Double                                                                                                           | DIACK - TEU                        | AA         | X          |  |
| Fringed Ivory                   |          | Mid                                                                                                              | Double                                                                                                           | Ivory white                        | AAA        | XXX        |  |