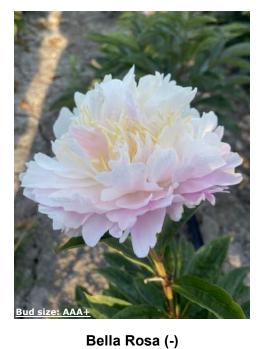

#### For more information: <u>www.green-works.nl</u> Offer without engagement crop: 2024-2025

| Crop 2024-2025                  |          | -                                                                                                                |                                                                                                                  |                                    | Flower     |            |  |
|---------------------------------|----------|------------------------------------------------------------------------------------------------------------------|------------------------------------------------------------------------------------------------------------------|------------------------------------|------------|------------|--|
|                                 |          | Blooming                                                                                                         | Bloom                                                                                                            |                                    | bud        | Flower     |  |
| Name                            | Pot      | time                                                                                                             | type                                                                                                             | Bloom color                        | size       | fragrance  |  |
| Albert Crousse<br>Alertie       | Pot      | Late                                                                                                             | Double<br>Double                                                                                                 | Light pink<br>Pink to soft pink    | AA         | ~~~~       |  |
| Alexander Fleming               | Pot      | Very early<br>Mid                                                                                                | Double                                                                                                           | Salmon - pink                      | AAA        | XXXX       |  |
| Allan Rogers                    | Pot      | Early-mid                                                                                                        | Double                                                                                                           | White                              | AAA        | XX         |  |
| Amabilis (Pink Panther)         | Pot      | Early-mid                                                                                                        | Double                                                                                                           | Fuchsia pink                       |            | XX         |  |
| Amalia Olson                    | POL      | Early-mid                                                                                                        | Double                                                                                                           | White                              | AA<br>AAA+ | XXX        |  |
| Anemoniflora                    | Pot      | Very early                                                                                                       | Anemone                                                                                                          | Fuchsia pink                       | A          | ~~~~       |  |
| Angel Cheeks                    | FUL      | Early-mid                                                                                                        | Bomb                                                                                                             | Soft pink                          | AA         |            |  |
| Anima                           | Pot      | Early-mid                                                                                                        | Bomb                                                                                                             | Pink with white flares             | A          |            |  |
| Ann Cousins                     | FUL      | Late                                                                                                             | Full double                                                                                                      | Clear white                        | AAA+       | XXX        |  |
| Apricot Whisper                 | 8        | Very early                                                                                                       | Poppey                                                                                                           | Soft apricot, special color        | AAAT       | ~~~~       |  |
| Belgravia                       |          | Early                                                                                                            | Full double                                                                                                      | Bright red                         | AA<br>AAA+ |            |  |
| Bella Rosa                      | 3        | Mid                                                                                                              | Full double                                                                                                      | Soft pink                          | AAA+       | XXX        |  |
| Blaze                           | Pot      | Early                                                                                                            | Half double                                                                                                      | Clear red                          | AAAT       | XX         |  |
| Blushing Princess               | POL      | and the second | Half double                                                                                                      | Light pink fading to white         | AA<br>AAA+ | X          |  |
| Bouquet Perfect                 | Pot      | Very early<br>Early-mid                                                                                          | Bomb                                                                                                             | Clear pink                         |            | X          |  |
|                                 | POL      |                                                                                                                  | and the second |                                    | A          |            |  |
| Bowl of Beauty (Globe of Light) | -        | Early-mid                                                                                                        | Anemone                                                                                                          | Pink with light lemon center       | A          | X          |  |
| Bowl of Cream                   | Det      | Early-mid                                                                                                        | Double                                                                                                           | White                              | AAA+       | XX         |  |
| Bridal Gown                     | Pot      | Mid                                                                                                              | Bomb                                                                                                             | Clean white                        | AAA+       | XXX        |  |
| Bridal Grace                    |          | Mid                                                                                                              | Bomb                                                                                                             | White with cream yellow center     | AAA        | X          |  |
| Bridal Icing                    |          | Mid                                                                                                              | Bomb                                                                                                             | Pure white                         | AAA+       | XX         |  |
| Bridal Shower                   |          | Early-mid                                                                                                        | Double                                                                                                           | White                              | AAA        | X          |  |
| Bride's Dream                   |          | Mid                                                                                                              | Anemone                                                                                                          | Creamy white                       | AAA        |            |  |
| Brother Chuck                   | <b>D</b> | Late                                                                                                             | Double                                                                                                           | White to very soft pink            | AAA+       | XX         |  |
| Bunker Hill                     | Pot      | Late                                                                                                             | Double                                                                                                           | Rose - red                         | AA         |            |  |
| Candy Stripe                    | a        | Mid-late                                                                                                         | Double                                                                                                           | White with red stripes             | A          | 0          |  |
| Carl G. Klehm                   |          | Mid                                                                                                              | Full double                                                                                                      | White                              | AAA+       | 20-<br>10- |  |
| Catharina Fontijn               | 2        | Mid                                                                                                              | Double                                                                                                           | Pink fades to white                | AAA+       | X          |  |
| Celebrity                       |          | Early-mid                                                                                                        | Bomb                                                                                                             | Purple - red with white collar     | AA         | X          |  |
| Charle's White                  | 0        | Early-mid                                                                                                        | Bomb                                                                                                             | White                              | AA         | X          |  |
| Cherry Hill                     |          | Early-mid                                                                                                        | Double                                                                                                           | Dark red                           | AAA+       | X          |  |
| Chiffon Parfait                 |          | Early-mid                                                                                                        | Double                                                                                                           | Soft salmon pink                   | AAA+       | XX         |  |
| Chippewa                        |          | Mid                                                                                                              | Double                                                                                                           | Red                                | AAA        | X          |  |
| Chinook                         |          | Very late                                                                                                        | Double                                                                                                           | Light salmon - white               | AA         |            |  |
| Christmas Velvet                |          | Early                                                                                                            | Double                                                                                                           | Velvet red                         | AAA        |            |  |
| Claire de Lune                  |          | Very early                                                                                                       | Poppey                                                                                                           | White with pale yellow center      | A          |            |  |
| Class Act                       |          | Mid                                                                                                              | Double                                                                                                           | White                              | AAA+       | XXX        |  |
| Colonel Owens Cousins           |          | Early                                                                                                            | Bomb                                                                                                             | White                              | AAA+       | XXX        |  |
| Command Performance             |          | Early                                                                                                            | Full double                                                                                                      | Rosy - red fading to pink          | AAA+       |            |  |
| Coral Charm                     |          | Early                                                                                                            | Half double                                                                                                      | Coral                              | AAA+       | X          |  |
| Coral Magic                     |          | Early                                                                                                            | Half double                                                                                                      | Deep rose - coral                  | AAA+       | X          |  |
| Coral Pom Pom                   |          | Mid                                                                                                              | Bomb                                                                                                             | Clear pink                         | AAA+       | X          |  |
| Coral Sunset                    |          | Early                                                                                                            | Half double                                                                                                      | Salmon - orange                    | AAA+       | X          |  |
| Coral Supreme                   |          | Early-mid                                                                                                        | Half double                                                                                                      | Coral - salmon                     | AAA+       | X          |  |
| Corinne Wersan                  |          | Mid                                                                                                              | Full double                                                                                                      | Pale pink to pure white            | AAA+       |            |  |
| Cytherea                        | Pot      | Early-mid                                                                                                        | Half double                                                                                                      | Deep pink                          | AAA        |            |  |
| Dayton                          |          | Mid                                                                                                              | Full double                                                                                                      | Fuchsia pink                       | AA         |            |  |
| Delaware chief                  |          | Early                                                                                                            | Full double                                                                                                      | Red                                | AAA        |            |  |
| Diana Parks                     |          | Early                                                                                                            | Bomb                                                                                                             | Deep red                           | AAA        | X          |  |
| Dinner Plate                    |          | Late                                                                                                             | Full double                                                                                                      | Rose to salmon                     | AAA+       |            |  |
| Dolorodell                      |          | Mid-late                                                                                                         | Full double                                                                                                      | Very large light pink              | AAA+       |            |  |
| Do Tell                         | Pot      | Mid                                                                                                              | Anemone                                                                                                          | Light pink with rose - pink center | A          |            |  |
| Doreen                          |          | Late                                                                                                             | Anemone                                                                                                          | Pink with yellow center            | AA         |            |  |
| Dr. F.G. Brethour               |          | Late                                                                                                             | Double                                                                                                           | White                              | AAA+       | XXX        |  |
| Duchesse de Nemours             |          | Mid                                                                                                              | Double                                                                                                           | White                              | A          | XXXXX      |  |
| Duchesse de Nemours "Select"    |          | Mid                                                                                                              | Double                                                                                                           | White                              | AA         | XXXXX      |  |
| Dynasty                         |          | Late                                                                                                             | Double                                                                                                           | Very soft pink                     | AAA+       | XXX        |  |
| Early Canary                    |          | Early                                                                                                            | Full double                                                                                                      | Soft yellow                        | AAA+       |            |  |
| Early Sensation                 |          | Early                                                                                                            | Semi double                                                                                                      | Cream yellow                       | AAA        |            |  |
| Early Windflower                | Pot      | Very early                                                                                                       | Anemone                                                                                                          | White                              | AAA        | X          |  |
| Edulis Superba                  | Pot      | Early-mid                                                                                                        | Double                                                                                                           | Old - rose                         | A          | X          |  |
| Early Flamingo®                 |          | Very early                                                                                                       | Double                                                                                                           | Soft pink                          | AAA        | X          |  |
| Eliza Lundy                     | Pot      | Very early                                                                                                       | Double                                                                                                           | Scarlet red                        | AA         |            |  |
| Elsa Sass                       |          | Late                                                                                                             | Full double                                                                                                      | Clear white                        | AAA+       |            |  |
| Emma Klehm                      | Pot      | Late                                                                                                             | Double                                                                                                           | Dark pink                          | AAA        | X          |  |
| Etched Salmon                   |          | Early-mid                                                                                                        | Double                                                                                                           | Pink - salmon                      | AA         | X          |  |
| Felix Supreme                   | 1        | Late                                                                                                             | Full double                                                                                                      | Dark red                           | AA         |            |  |
| Festiva Maxima                  | 1        | Early-mid                                                                                                        | Double                                                                                                           | White with red flares              | AA         | XX         |  |
| Flame                           | Pot      | Early                                                                                                            | Poppey                                                                                                           | Candycane pink                     | AA         |            |  |
| Florence Nicholls               | 100      | Early-mid                                                                                                        | Double                                                                                                           | Blush - white                      | AA<br>AAA+ |            |  |
| Francoise Ortegat               | 1        |                                                                                                                  | Double                                                                                                           | Black - red                        | AAA+       | x          |  |
|                                 | 1        | Late                                                                                                             | Double                                                                                                           | DIACK - TEU                        | AA         | X          |  |
| Fringed Ivory                   |          | Mid                                                                                                              | Double                                                                                                           | Ivory white                        | AAA        | XXX        |  |