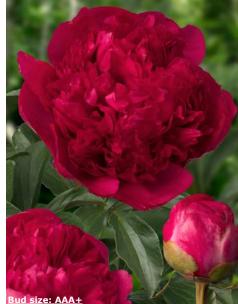

#### For more information: <u>www.green-works.nl</u> Offer without engagement crop: 2024-2025

| Crop 2024-2025                  |          | -                                                                                                                |                                                                                                                  |                                    | Flower     |            |  |
|---------------------------------|----------|------------------------------------------------------------------------------------------------------------------|------------------------------------------------------------------------------------------------------------------|------------------------------------|------------|------------|--|
|                                 |          | Blooming                                                                                                         | Bloom                                                                                                            |                                    | bud        | Flower     |  |
| Name                            | Pot      | time                                                                                                             | type                                                                                                             | Bloom color                        | size       | fragrance  |  |
| Albert Crousse<br>Alertie       | Pot      | Late                                                                                                             | Double<br>Double                                                                                                 | Light pink<br>Pink to soft pink    | AA         | ~~~~       |  |
| Alexander Fleming               | Pot      | Very early<br>Mid                                                                                                | Double                                                                                                           | Salmon - pink                      | AAA        | XXXX       |  |
| Allan Rogers                    | Pot      | Early-mid                                                                                                        | Double                                                                                                           | White                              | AAA        | XX         |  |
| Amabilis (Pink Panther)         | Pot      | Early-mid                                                                                                        | Double                                                                                                           | Fuchsia pink                       |            | XX         |  |
| Amalia Olson                    | POL      | Early-mid                                                                                                        | Double                                                                                                           | White                              | AA<br>AAA+ | XXX        |  |
| Anemoniflora                    | Pot      | Very early                                                                                                       | Anemone                                                                                                          | Fuchsia pink                       | A          | ~~~~       |  |
| Angel Cheeks                    | FUL      | Early-mid                                                                                                        | Bomb                                                                                                             | Soft pink                          | AA         |            |  |
| Anima                           | Pot      | Early-mid                                                                                                        | Bomb                                                                                                             | Pink with white flares             | A          |            |  |
| Ann Cousins                     | FUL      | Late                                                                                                             | Full double                                                                                                      | Clear white                        | AAA+       | XXX        |  |
| Apricot Whisper                 | 8        | Very early                                                                                                       | Poppey                                                                                                           | Soft apricot, special color        | AAAT       | ~~~~       |  |
| Belgravia                       |          | Early                                                                                                            | Full double                                                                                                      | Bright red                         | AA<br>AAA+ |            |  |
| Bella Rosa                      | 3        | Mid                                                                                                              | Full double                                                                                                      | Soft pink                          | AAA+       | XXX        |  |
| Blaze                           | Pot      | Early                                                                                                            | Half double                                                                                                      | Clear red                          | AAAT       | XX         |  |
| Blushing Princess               | POL      | and the second | Half double                                                                                                      | Light pink fading to white         | AA<br>AAA+ | X          |  |
| Bouquet Perfect                 | Pot      | Very early<br>Early-mid                                                                                          | Bomb                                                                                                             | Clear pink                         |            | X          |  |
|                                 | POL      |                                                                                                                  | and the second |                                    | A          |            |  |
| Bowl of Beauty (Globe of Light) | -        | Early-mid                                                                                                        | Anemone                                                                                                          | Pink with light lemon center       | A          | X          |  |
| Bowl of Cream                   | Det      | Early-mid                                                                                                        | Double                                                                                                           | White                              | AAA+       | XX         |  |
| Bridal Gown                     | Pot      | Mid                                                                                                              | Bomb                                                                                                             | Clean white                        | AAA+       | XXX        |  |
| Bridal Grace                    |          | Mid                                                                                                              | Bomb                                                                                                             | White with cream yellow center     | AAA        | X          |  |
| Bridal Icing                    |          | Mid                                                                                                              | Bomb                                                                                                             | Pure white                         | AAA+       | XX         |  |
| Bridal Shower                   |          | Early-mid                                                                                                        | Double                                                                                                           | White                              | AAA        | X          |  |
| Bride's Dream                   |          | Mid                                                                                                              | Anemone                                                                                                          | Creamy white                       | AAA        |            |  |
| Brother Chuck                   | <b>D</b> | Late                                                                                                             | Double                                                                                                           | White to very soft pink            | AAA+       | XX         |  |
| Bunker Hill                     | Pot      | Late                                                                                                             | Double                                                                                                           | Rose - red                         | AA         |            |  |
| Candy Stripe                    | a        | Mid-late                                                                                                         | Double                                                                                                           | White with red stripes             | A          | 0          |  |
| Carl G. Klehm                   |          | Mid                                                                                                              | Full double                                                                                                      | White                              | AAA+       | 20-<br>10- |  |
| Catharina Fontijn               | 2        | Mid                                                                                                              | Double                                                                                                           | Pink fades to white                | AAA+       | X          |  |
| Celebrity                       |          | Early-mid                                                                                                        | Bomb                                                                                                             | Purple - red with white collar     | AA         | X          |  |
| Charle's White                  | 0        | Early-mid                                                                                                        | Bomb                                                                                                             | White                              | AA         | X          |  |
| Cherry Hill                     |          | Early-mid                                                                                                        | Double                                                                                                           | Dark red                           | AAA+       | X          |  |
| Chiffon Parfait                 |          | Early-mid                                                                                                        | Double                                                                                                           | Soft salmon pink                   | AAA+       | XX         |  |
| Chippewa                        |          | Mid                                                                                                              | Double                                                                                                           | Red                                | AAA        | X          |  |
| Chinook                         |          | Very late                                                                                                        | Double                                                                                                           | Light salmon - white               | AA         |            |  |
| Christmas Velvet                |          | Early                                                                                                            | Double                                                                                                           | Velvet red                         | AAA        |            |  |
| Claire de Lune                  |          | Very early                                                                                                       | Poppey                                                                                                           | White with pale yellow center      | A          |            |  |
| Class Act                       |          | Mid                                                                                                              | Double                                                                                                           | White                              | AAA+       | XXX        |  |
| Colonel Owens Cousins           |          | Early                                                                                                            | Bomb                                                                                                             | White                              | AAA+       | XXX        |  |
| Command Performance             |          | Early                                                                                                            | Full double                                                                                                      | Rosy - red fading to pink          | AAA+       |            |  |
| Coral Charm                     |          | Early                                                                                                            | Half double                                                                                                      | Coral                              | AAA+       | X          |  |
| Coral Magic                     |          | Early                                                                                                            | Half double                                                                                                      | Deep rose - coral                  | AAA+       | X          |  |
| Coral Pom Pom                   |          | Mid                                                                                                              | Bomb                                                                                                             | Clear pink                         | AAA+       | X          |  |
| Coral Sunset                    |          | Early                                                                                                            | Half double                                                                                                      | Salmon - orange                    | AAA+       | X          |  |
| Coral Supreme                   |          | Early-mid                                                                                                        | Half double                                                                                                      | Coral - salmon                     | AAA+       | X          |  |
| Corinne Wersan                  |          | Mid                                                                                                              | Full double                                                                                                      | Pale pink to pure white            | AAA+       |            |  |
| Cytherea                        | Pot      | Early-mid                                                                                                        | Half double                                                                                                      | Deep pink                          | AAA        |            |  |
| Dayton                          |          | Mid                                                                                                              | Full double                                                                                                      | Fuchsia pink                       | AA         |            |  |
| Delaware chief                  |          | Early                                                                                                            | Full double                                                                                                      | Red                                | AAA        |            |  |
| Diana Parks                     |          | Early                                                                                                            | Bomb                                                                                                             | Deep red                           | AAA        | X          |  |
| Dinner Plate                    |          | Late                                                                                                             | Full double                                                                                                      | Rose to salmon                     | AAA+       |            |  |
| Dolorodell                      |          | Mid-late                                                                                                         | Full double                                                                                                      | Very large light pink              | AAA+       |            |  |
| Do Tell                         | Pot      | Mid                                                                                                              | Anemone                                                                                                          | Light pink with rose - pink center | A          |            |  |
| Doreen                          |          | Late                                                                                                             | Anemone                                                                                                          | Pink with yellow center            | AA         |            |  |
| Dr. F.G. Brethour               |          | Late                                                                                                             | Double                                                                                                           | White                              | AAA+       | XXX        |  |
| Duchesse de Nemours             |          | Mid                                                                                                              | Double                                                                                                           | White                              | A          | XXXXX      |  |
| Duchesse de Nemours "Select"    |          | Mid                                                                                                              | Double                                                                                                           | White                              | AA         | XXXXX      |  |
| Dynasty                         |          | Late                                                                                                             | Double                                                                                                           | Very soft pink                     | AAA+       | XXX        |  |
| Early Canary                    |          | Early                                                                                                            | Full double                                                                                                      | Soft yellow                        | AAA+       |            |  |
| Early Sensation                 |          | Early                                                                                                            | Semi double                                                                                                      | Cream yellow                       | AAA        |            |  |
| Early Windflower                | Pot      | Very early                                                                                                       | Anemone                                                                                                          | White                              | AAA        | X          |  |
| Edulis Superba                  | Pot      | Early-mid                                                                                                        | Double                                                                                                           | Old - rose                         | A          | X          |  |
| Early Flamingo®                 |          | Very early                                                                                                       | Double                                                                                                           | Soft pink                          | AAA        | X          |  |
| Eliza Lundy                     | Pot      | Very early                                                                                                       | Double                                                                                                           | Scarlet red                        | AA         |            |  |
| Elsa Sass                       |          | Late                                                                                                             | Full double                                                                                                      | Clear white                        | AAA+       |            |  |
| Emma Klehm                      | Pot      | Late                                                                                                             | Double                                                                                                           | Dark pink                          | AAA        | X          |  |
| Etched Salmon                   |          | Early-mid                                                                                                        | Double                                                                                                           | Pink - salmon                      | AA         | X          |  |
| Felix Supreme                   | 1        | Late                                                                                                             | Full double                                                                                                      | Dark red                           | AA         |            |  |
| Festiva Maxima                  | 1        | Early-mid                                                                                                        | Double                                                                                                           | White with red flares              | AA         | XX         |  |
| Flame                           | Pot      | Early                                                                                                            | Poppey                                                                                                           | Candycane pink                     | AA         |            |  |
| Florence Nicholls               | 100      | Early-mid                                                                                                        | Double                                                                                                           | Blush - white                      | AA<br>AAA+ |            |  |
| Francoise Ortegat               | 1        |                                                                                                                  | Double                                                                                                           | Black - red                        | AAA+       | x          |  |
|                                 | 1        | Late                                                                                                             | Double                                                                                                           | DIACK - TEU                        | AA         | X          |  |
| Fringed Ivory                   |          | Mid                                                                                                              | Double                                                                                                           | Ivory white                        | AAA        | XXX        |  |