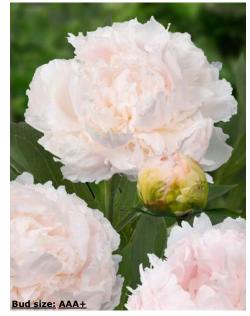

## **New: Peony labels from Green Works**

Green Works now also offers Peony labels. For every peony variety in our **whole** assortment. They are UV and water resistant and are made of recycled material. You can only order these labels with a stick and holder in combination with your peony order. The amount of peonies that you order is also the amount of labels that you can get. Height of the label: 19cm - 7,5". Width of the label: 17,5cm - 7"