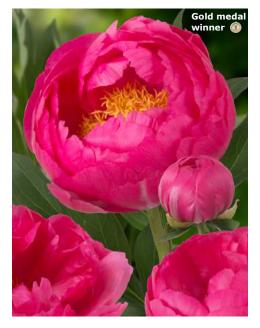

#### For more information: <u>www.green-works.nl</u> Offer without engagement crop: 2024-2025

| Crop 2024-2025                  |          | -                                                                                                                |                                                                                                                  |                                    | Flower     |            |  |
|---------------------------------|----------|------------------------------------------------------------------------------------------------------------------|------------------------------------------------------------------------------------------------------------------|------------------------------------|------------|------------|--|
|                                 |          | Blooming                                                                                                         | Bloom                                                                                                            |                                    | bud        | Flower     |  |
| Name                            | Pot      | time                                                                                                             | type                                                                                                             | Bloom color                        | size       | fragrance  |  |
| Albert Crousse<br>Alertie       | Pot      | Late                                                                                                             | Double<br>Double                                                                                                 | Light pink<br>Pink to soft pink    | AA         | ~~~~       |  |
| Alexander Fleming               | Pot      | Very early<br>Mid                                                                                                | Double                                                                                                           | Salmon - pink                      | AAA        | XXXX       |  |
| Allan Rogers                    | Pot      | Early-mid                                                                                                        | Double                                                                                                           | White                              | AAA        | XX         |  |
| Amabilis (Pink Panther)         | Pot      | Early-mid                                                                                                        | Double                                                                                                           | Fuchsia pink                       |            | XX         |  |
| Amalia Olson                    | POL      | Early-mid                                                                                                        | Double                                                                                                           | White                              | AA<br>AAA+ | XXX        |  |
| Anemoniflora                    | Pot      | Very early                                                                                                       | Anemone                                                                                                          | Fuchsia pink                       | A          | ~~~~       |  |
| Angel Cheeks                    | FUL      | Early-mid                                                                                                        | Bomb                                                                                                             | Soft pink                          | AA         |            |  |
| Anima                           | Pot      | Early-mid                                                                                                        | Bomb                                                                                                             | Pink with white flares             | A          |            |  |
| Ann Cousins                     | FUL      | Late                                                                                                             | Full double                                                                                                      | Clear white                        | AAA+       | XXX        |  |
| Apricot Whisper                 | 8        | Very early                                                                                                       | Poppey                                                                                                           | Soft apricot, special color        | AAAT       | ~~~~       |  |
| Belgravia                       |          | Early                                                                                                            | Full double                                                                                                      | Bright red                         | AA<br>AAA+ |            |  |
| Bella Rosa                      | 3        | Mid                                                                                                              | Full double                                                                                                      | Soft pink                          | AAA+       | XXX        |  |
| Blaze                           | Pot      | Early                                                                                                            | Half double                                                                                                      | Clear red                          | AAAT       | XX         |  |
| Blushing Princess               | POL      | and the second | Half double                                                                                                      | Light pink fading to white         | AA<br>AAA+ | X          |  |
| Bouquet Perfect                 | Pot      | Very early<br>Early-mid                                                                                          | Bomb                                                                                                             | Clear pink                         |            | X          |  |
|                                 | POL      |                                                                                                                  | and the second |                                    | A          |            |  |
| Bowl of Beauty (Globe of Light) | -        | Early-mid                                                                                                        | Anemone                                                                                                          | Pink with light lemon center       | A          | X          |  |
| Bowl of Cream                   | Det      | Early-mid                                                                                                        | Double                                                                                                           | White                              | AAA+       | XX         |  |
| Bridal Gown                     | Pot      | Mid                                                                                                              | Bomb                                                                                                             | Clean white                        | AAA+       | XXX        |  |
| Bridal Grace                    |          | Mid                                                                                                              | Bomb                                                                                                             | White with cream yellow center     | AAA        | X          |  |
| Bridal Icing                    |          | Mid                                                                                                              | Bomb                                                                                                             | Pure white                         | AAA+       | XX         |  |
| Bridal Shower                   |          | Early-mid                                                                                                        | Double                                                                                                           | White                              | AAA        | X          |  |
| Bride's Dream                   |          | Mid                                                                                                              | Anemone                                                                                                          | Creamy white                       | AAA        |            |  |
| Brother Chuck                   | <b>D</b> | Late                                                                                                             | Double                                                                                                           | White to very soft pink            | AAA+       | XX         |  |
| Bunker Hill                     | Pot      | Late                                                                                                             | Double                                                                                                           | Rose - red                         | AA         |            |  |
| Candy Stripe                    | a        | Mid-late                                                                                                         | Double                                                                                                           | White with red stripes             | A          | 0          |  |
| Carl G. Klehm                   |          | Mid                                                                                                              | Full double                                                                                                      | White                              | AAA+       | 20-<br>10- |  |
| Catharina Fontijn               | 2        | Mid                                                                                                              | Double                                                                                                           | Pink fades to white                | AAA+       | X          |  |
| Celebrity                       |          | Early-mid                                                                                                        | Bomb                                                                                                             | Purple - red with white collar     | AA         | X          |  |
| Charle's White                  | 0        | Early-mid                                                                                                        | Bomb                                                                                                             | White                              | AA         | X          |  |
| Cherry Hill                     |          | Early-mid                                                                                                        | Double                                                                                                           | Dark red                           | AAA+       | X          |  |
| Chiffon Parfait                 |          | Early-mid                                                                                                        | Double                                                                                                           | Soft salmon pink                   | AAA+       | XX         |  |
| Chippewa                        |          | Mid                                                                                                              | Double                                                                                                           | Red                                | AAA        | X          |  |
| Chinook                         |          | Very late                                                                                                        | Double                                                                                                           | Light salmon - white               | AA         |            |  |
| Christmas Velvet                |          | Early                                                                                                            | Double                                                                                                           | Velvet red                         | AAA        |            |  |
| Claire de Lune                  |          | Very early                                                                                                       | Poppey                                                                                                           | White with pale yellow center      | A          |            |  |
| Class Act                       |          | Mid                                                                                                              | Double                                                                                                           | White                              | AAA+       | XXX        |  |
| Colonel Owens Cousins           |          | Early                                                                                                            | Bomb                                                                                                             | White                              | AAA+       | XXX        |  |
| Command Performance             |          | Early                                                                                                            | Full double                                                                                                      | Rosy - red fading to pink          | AAA+       |            |  |
| Coral Charm                     |          | Early                                                                                                            | Half double                                                                                                      | Coral                              | AAA+       | X          |  |
| Coral Magic                     |          | Early                                                                                                            | Half double                                                                                                      | Deep rose - coral                  | AAA+       | X          |  |
| Coral Pom Pom                   |          | Mid                                                                                                              | Bomb                                                                                                             | Clear pink                         | AAA+       | X          |  |
| Coral Sunset                    |          | Early                                                                                                            | Half double                                                                                                      | Salmon - orange                    | AAA+       | X          |  |
| Coral Supreme                   |          | Early-mid                                                                                                        | Half double                                                                                                      | Coral - salmon                     | AAA+       | X          |  |
| Corinne Wersan                  |          | Mid                                                                                                              | Full double                                                                                                      | Pale pink to pure white            | AAA+       |            |  |
| Cytherea                        | Pot      | Early-mid                                                                                                        | Half double                                                                                                      | Deep pink                          | AAA        |            |  |
| Dayton                          |          | Mid                                                                                                              | Full double                                                                                                      | Fuchsia pink                       | AA         |            |  |
| Delaware chief                  |          | Early                                                                                                            | Full double                                                                                                      | Red                                | AAA        |            |  |
| Diana Parks                     |          | Early                                                                                                            | Bomb                                                                                                             | Deep red                           | AAA        | X          |  |
| Dinner Plate                    |          | Late                                                                                                             | Full double                                                                                                      | Rose to salmon                     | AAA+       |            |  |
| Dolorodell                      |          | Mid-late                                                                                                         | Full double                                                                                                      | Very large light pink              | AAA+       |            |  |
| Do Tell                         | Pot      | Mid                                                                                                              | Anemone                                                                                                          | Light pink with rose - pink center | A          |            |  |
| Doreen                          |          | Late                                                                                                             | Anemone                                                                                                          | Pink with yellow center            | AA         |            |  |
| Dr. F.G. Brethour               |          | Late                                                                                                             | Double                                                                                                           | White                              | AAA+       | XXX        |  |
| Duchesse de Nemours             |          | Mid                                                                                                              | Double                                                                                                           | White                              | A          | XXXXX      |  |
| Duchesse de Nemours "Select"    |          | Mid                                                                                                              | Double                                                                                                           | White                              | AA         | XXXXX      |  |
| Dynasty                         |          | Late                                                                                                             | Double                                                                                                           | Very soft pink                     | AAA+       | XXX        |  |
| Early Canary                    |          | Early                                                                                                            | Full double                                                                                                      | Soft yellow                        | AAA+       |            |  |
| Early Sensation                 |          | Early                                                                                                            | Semi double                                                                                                      | Cream yellow                       | AAA        |            |  |
| Early Windflower                | Pot      | Very early                                                                                                       | Anemone                                                                                                          | White                              | AAA        | X          |  |
| Edulis Superba                  | Pot      | Early-mid                                                                                                        | Double                                                                                                           | Old - rose                         | A          | X          |  |
| Early Flamingo®                 |          | Very early                                                                                                       | Double                                                                                                           | Soft pink                          | AAA        | X          |  |
| Eliza Lundy                     | Pot      | Very early                                                                                                       | Double                                                                                                           | Scarlet red                        | AA         |            |  |
| Elsa Sass                       |          | Late                                                                                                             | Full double                                                                                                      | Clear white                        | AAA+       |            |  |
| Emma Klehm                      | Pot      | Late                                                                                                             | Double                                                                                                           | Dark pink                          | AAA        | X          |  |
| Etched Salmon                   |          | Early-mid                                                                                                        | Double                                                                                                           | Pink - salmon                      | AA         | X          |  |
| Felix Supreme                   | 1        | Late                                                                                                             | Full double                                                                                                      | Dark red                           | AA         |            |  |
| Festiva Maxima                  | 1        | Early-mid                                                                                                        | Double                                                                                                           | White with red flares              | AA         | XX         |  |
| Flame                           | Pot      | Early                                                                                                            | Poppey                                                                                                           | Candycane pink                     | AA         |            |  |
| Florence Nicholls               | 100      | Early-mid                                                                                                        | Double                                                                                                           | Blush - white                      | AA<br>AAA+ |            |  |
| Francoise Ortegat               | 1        |                                                                                                                  | Double                                                                                                           | Black - red                        | AAA+       | x          |  |
|                                 | 1        | Late                                                                                                             | Double                                                                                                           | DIACK - TEU                        | AA         | X          |  |
| Fringed Ivory                   |          | Mid                                                                                                              | Double                                                                                                           | Ivory white                        | AAA        | XXX        |  |