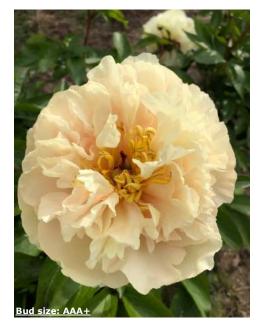

#### For more information: <u>www.green-works.nl</u> Offer without engagement crop: 2024-2025

| Crop 2024-2025                  |          | -                                                                                                                |                                                                                                                  |                                    | Flower     |            |  |
|---------------------------------|----------|------------------------------------------------------------------------------------------------------------------|------------------------------------------------------------------------------------------------------------------|------------------------------------|------------|------------|--|
|                                 |          | Blooming                                                                                                         | Bloom                                                                                                            |                                    | bud        | Flower     |  |
| Name                            | Pot      | time                                                                                                             | type                                                                                                             | Bloom color                        | size       | fragrance  |  |
| Albert Crousse<br>Alertie       | Pot      | Late                                                                                                             | Double<br>Double                                                                                                 | Light pink<br>Pink to soft pink    | AA         | ~~~~       |  |
| Alexander Fleming               | Pot      | Very early<br>Mid                                                                                                | Double                                                                                                           | Salmon - pink                      | AAA        | XXXX       |  |
| Allan Rogers                    | Pot      | Early-mid                                                                                                        | Double                                                                                                           | White                              | AAA        | XX         |  |
| Amabilis (Pink Panther)         | Pot      | Early-mid                                                                                                        | Double                                                                                                           | Fuchsia pink                       |            | XX         |  |
| Amalia Olson                    | POL      | Early-mid                                                                                                        | Double                                                                                                           | White                              | AA<br>AAA+ | XXX        |  |
| Anemoniflora                    | Pot      | Very early                                                                                                       | Anemone                                                                                                          | Fuchsia pink                       | A          | ~~~~       |  |
| Angel Cheeks                    | FUL      | Early-mid                                                                                                        | Bomb                                                                                                             | Soft pink                          | AA         |            |  |
| Anima                           | Pot      | Early-mid                                                                                                        | Bomb                                                                                                             | Pink with white flares             | A          |            |  |
| Ann Cousins                     | FUL      | Late                                                                                                             | Full double                                                                                                      | Clear white                        | AAA+       | XXX        |  |
| Apricot Whisper                 | 8        | Very early                                                                                                       | Poppey                                                                                                           | Soft apricot, special color        | AAAT       | ~~~~       |  |
| Belgravia                       |          | Early                                                                                                            | Full double                                                                                                      | Bright red                         | AA<br>AAA+ |            |  |
| Bella Rosa                      | 3        | Mid                                                                                                              | Full double                                                                                                      | Soft pink                          | AAA+       | XXX        |  |
| Blaze                           | Pot      | Early                                                                                                            | Half double                                                                                                      | Clear red                          | AAAT       | XX         |  |
| Blushing Princess               | POL      | and the second | Half double                                                                                                      | Light pink fading to white         | AA<br>AAA+ | X          |  |
| Bouquet Perfect                 | Pot      | Very early<br>Early-mid                                                                                          | Bomb                                                                                                             | Clear pink                         |            | X          |  |
|                                 | POL      |                                                                                                                  | and the second |                                    | A          |            |  |
| Bowl of Beauty (Globe of Light) | -        | Early-mid                                                                                                        | Anemone                                                                                                          | Pink with light lemon center       | A          | X          |  |
| Bowl of Cream                   | Det      | Early-mid                                                                                                        | Double                                                                                                           | White                              | AAA+       | XX         |  |
| Bridal Gown                     | Pot      | Mid                                                                                                              | Bomb                                                                                                             | Clean white                        | AAA+       | XXX        |  |
| Bridal Grace                    |          | Mid                                                                                                              | Bomb                                                                                                             | White with cream yellow center     | AAA        | X          |  |
| Bridal Icing                    |          | Mid                                                                                                              | Bomb                                                                                                             | Pure white                         | AAA+       | XX         |  |
| Bridal Shower                   |          | Early-mid                                                                                                        | Double                                                                                                           | White                              | AAA        | X          |  |
| Bride's Dream                   |          | Mid                                                                                                              | Anemone                                                                                                          | Creamy white                       | AAA        |            |  |
| Brother Chuck                   | <b>D</b> | Late                                                                                                             | Double                                                                                                           | White to very soft pink            | AAA+       | XX         |  |
| Bunker Hill                     | Pot      | Late                                                                                                             | Double                                                                                                           | Rose - red                         | AA         |            |  |
| Candy Stripe                    | a        | Mid-late                                                                                                         | Double                                                                                                           | White with red stripes             | A          | 0          |  |
| Carl G. Klehm                   |          | Mid                                                                                                              | Full double                                                                                                      | White                              | AAA+       | 20-<br>10- |  |
| Catharina Fontijn               | 2        | Mid                                                                                                              | Double                                                                                                           | Pink fades to white                | AAA+       | X          |  |
| Celebrity                       |          | Early-mid                                                                                                        | Bomb                                                                                                             | Purple - red with white collar     | AA         | X          |  |
| Charle's White                  | 0        | Early-mid                                                                                                        | Bomb                                                                                                             | White                              | AA         | X          |  |
| Cherry Hill                     |          | Early-mid                                                                                                        | Double                                                                                                           | Dark red                           | AAA+       | X          |  |
| Chiffon Parfait                 |          | Early-mid                                                                                                        | Double                                                                                                           | Soft salmon pink                   | AAA+       | XX         |  |
| Chippewa                        |          | Mid                                                                                                              | Double                                                                                                           | Red                                | AAA        | X          |  |
| Chinook                         |          | Very late                                                                                                        | Double                                                                                                           | Light salmon - white               | AA         |            |  |
| Christmas Velvet                |          | Early                                                                                                            | Double                                                                                                           | Velvet red                         | AAA        |            |  |
| Claire de Lune                  |          | Very early                                                                                                       | Poppey                                                                                                           | White with pale yellow center      | A          |            |  |
| Class Act                       |          | Mid                                                                                                              | Double                                                                                                           | White                              | AAA+       | XXX        |  |
| Colonel Owens Cousins           |          | Early                                                                                                            | Bomb                                                                                                             | White                              | AAA+       | XXX        |  |
| Command Performance             |          | Early                                                                                                            | Full double                                                                                                      | Rosy - red fading to pink          | AAA+       |            |  |
| Coral Charm                     |          | Early                                                                                                            | Half double                                                                                                      | Coral                              | AAA+       | X          |  |
| Coral Magic                     |          | Early                                                                                                            | Half double                                                                                                      | Deep rose - coral                  | AAA+       | X          |  |
| Coral Pom Pom                   |          | Mid                                                                                                              | Bomb                                                                                                             | Clear pink                         | AAA+       | X          |  |
| Coral Sunset                    |          | Early                                                                                                            | Half double                                                                                                      | Salmon - orange                    | AAA+       | X          |  |
| Coral Supreme                   |          | Early-mid                                                                                                        | Half double                                                                                                      | Coral - salmon                     | AAA+       | X          |  |
| Corinne Wersan                  |          | Mid                                                                                                              | Full double                                                                                                      | Pale pink to pure white            | AAA+       |            |  |
| Cytherea                        | Pot      | Early-mid                                                                                                        | Half double                                                                                                      | Deep pink                          | AAA        |            |  |
| Dayton                          |          | Mid                                                                                                              | Full double                                                                                                      | Fuchsia pink                       | AA         |            |  |
| Delaware chief                  |          | Early                                                                                                            | Full double                                                                                                      | Red                                | AAA        |            |  |
| Diana Parks                     |          | Early                                                                                                            | Bomb                                                                                                             | Deep red                           | AAA        | X          |  |
| Dinner Plate                    |          | Late                                                                                                             | Full double                                                                                                      | Rose to salmon                     | AAA+       |            |  |
| Dolorodell                      |          | Mid-late                                                                                                         | Full double                                                                                                      | Very large light pink              | AAA+       |            |  |
| Do Tell                         | Pot      | Mid                                                                                                              | Anemone                                                                                                          | Light pink with rose - pink center | A          |            |  |
| Doreen                          |          | Late                                                                                                             | Anemone                                                                                                          | Pink with yellow center            | AA         |            |  |
| Dr. F.G. Brethour               |          | Late                                                                                                             | Double                                                                                                           | White                              | AAA+       | XXX        |  |
| Duchesse de Nemours             |          | Mid                                                                                                              | Double                                                                                                           | White                              | A          | XXXXX      |  |
| Duchesse de Nemours "Select"    |          | Mid                                                                                                              | Double                                                                                                           | White                              | AA         | XXXXX      |  |
| Dynasty                         |          | Late                                                                                                             | Double                                                                                                           | Very soft pink                     | AAA+       | XXX        |  |
| Early Canary                    |          | Early                                                                                                            | Full double                                                                                                      | Soft yellow                        | AAA+       |            |  |
| Early Sensation                 |          | Early                                                                                                            | Semi double                                                                                                      | Cream yellow                       | AAA        |            |  |
| Early Windflower                | Pot      | Very early                                                                                                       | Anemone                                                                                                          | White                              | AAA        | X          |  |
| Edulis Superba                  | Pot      | Early-mid                                                                                                        | Double                                                                                                           | Old - rose                         | A          | X          |  |
| Early Flamingo®                 |          | Very early                                                                                                       | Double                                                                                                           | Soft pink                          | AAA        | X          |  |
| Eliza Lundy                     | Pot      | Very early                                                                                                       | Double                                                                                                           | Scarlet red                        | AA         |            |  |
| Elsa Sass                       |          | Late                                                                                                             | Full double                                                                                                      | Clear white                        | AAA+       |            |  |
| Emma Klehm                      | Pot      | Late                                                                                                             | Double                                                                                                           | Dark pink                          | AAA        | X          |  |
| Etched Salmon                   |          | Early-mid                                                                                                        | Double                                                                                                           | Pink - salmon                      | AA         | X          |  |
| Felix Supreme                   | 1        | Late                                                                                                             | Full double                                                                                                      | Dark red                           | AA         |            |  |
| Festiva Maxima                  | 1        | Early-mid                                                                                                        | Double                                                                                                           | White with red flares              | AA         | XX         |  |
| Flame                           | Pot      | Early                                                                                                            | Poppey                                                                                                           | Candycane pink                     | AA         |            |  |
| Florence Nicholls               | 100      | Early-mid                                                                                                        | Double                                                                                                           | Blush - white                      | AA<br>AAA+ |            |  |
| Francoise Ortegat               | 1        |                                                                                                                  | Double                                                                                                           | Black - red                        | AAA+       | x          |  |
|                                 | 1        | Late                                                                                                             | Double                                                                                                           | DIACK - TEU                        | AA         | X          |  |
| Fringed Ivory                   |          | Mid                                                                                                              | Double                                                                                                           | Ivory white                        | AAA        | XXX        |  |