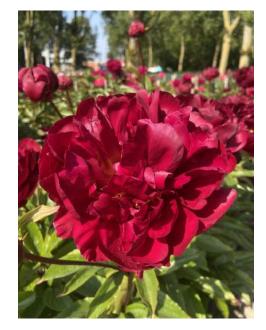

#### For more information: <u>www.green-works.nl</u> Offer without engagement crop: 2024-2025

| Crop 2024-2025                  |          | -                                                                                                                |                                                                                                                  |                                    | Flower     |            |  |
|---------------------------------|----------|------------------------------------------------------------------------------------------------------------------|------------------------------------------------------------------------------------------------------------------|------------------------------------|------------|------------|--|
|                                 |          | Blooming                                                                                                         | Bloom                                                                                                            |                                    | bud        | Flower     |  |
| Name                            | Pot      | time                                                                                                             | type                                                                                                             | Bloom color                        | size       | fragrance  |  |
| Albert Crousse<br>Alertie       | Pot      | Late                                                                                                             | Double<br>Double                                                                                                 | Light pink<br>Pink to soft pink    | AA         | ~~~~       |  |
| Alexander Fleming               | Pot      | Very early<br>Mid                                                                                                | Double                                                                                                           | Salmon - pink                      | AAA        | XXXX       |  |
| Allan Rogers                    | Pot      | Early-mid                                                                                                        | Double                                                                                                           | White                              | AAA        | XX         |  |
| Amabilis (Pink Panther)         | Pot      | Early-mid                                                                                                        | Double                                                                                                           | Fuchsia pink                       |            | XX         |  |
| Amalia Olson                    | POL      | Early-mid                                                                                                        | Double                                                                                                           | White                              | AA<br>AAA+ | XXX        |  |
| Anemoniflora                    | Pot      | Very early                                                                                                       | Anemone                                                                                                          | Fuchsia pink                       | A          | ~~~~       |  |
| Angel Cheeks                    | FUL      | Early-mid                                                                                                        | Bomb                                                                                                             | Soft pink                          | AA         |            |  |
| Anima                           | Pot      | Early-mid                                                                                                        | Bomb                                                                                                             | Pink with white flares             | A          |            |  |
| Ann Cousins                     | FUL      | Late                                                                                                             | Full double                                                                                                      | Clear white                        | AAA+       | XXX        |  |
| Apricot Whisper                 | 8        | Very early                                                                                                       | Poppey                                                                                                           | Soft apricot, special color        | AAAT       | ~~~~       |  |
| Belgravia                       |          | Early                                                                                                            | Full double                                                                                                      | Bright red                         | AA<br>AAA+ |            |  |
| Bella Rosa                      | 3        | Mid                                                                                                              | Full double                                                                                                      | Soft pink                          | AAA+       | XXX        |  |
| Blaze                           | Pot      | Early                                                                                                            | Half double                                                                                                      | Clear red                          | AAAT       | XX         |  |
| Blushing Princess               | POL      | and the second | Half double                                                                                                      | Light pink fading to white         | AA<br>AAA+ | X          |  |
| Bouquet Perfect                 | Pot      | Very early<br>Early-mid                                                                                          | Bomb                                                                                                             | Clear pink                         |            | X          |  |
|                                 | POL      |                                                                                                                  | and the second |                                    | A          |            |  |
| Bowl of Beauty (Globe of Light) | -        | Early-mid                                                                                                        | Anemone                                                                                                          | Pink with light lemon center       | A          | X          |  |
| Bowl of Cream                   | Det      | Early-mid                                                                                                        | Double                                                                                                           | White                              | AAA+       | XX         |  |
| Bridal Gown                     | Pot      | Mid                                                                                                              | Bomb                                                                                                             | Clean white                        | AAA+       | XXX        |  |
| Bridal Grace                    |          | Mid                                                                                                              | Bomb                                                                                                             | White with cream yellow center     | AAA        | X          |  |
| Bridal Icing                    |          | Mid                                                                                                              | Bomb                                                                                                             | Pure white                         | AAA+       | XX         |  |
| Bridal Shower                   |          | Early-mid                                                                                                        | Double                                                                                                           | White                              | AAA        | X          |  |
| Bride's Dream                   |          | Mid                                                                                                              | Anemone                                                                                                          | Creamy white                       | AAA        |            |  |
| Brother Chuck                   | <b>D</b> | Late                                                                                                             | Double                                                                                                           | White to very soft pink            | AAA+       | XX         |  |
| Bunker Hill                     | Pot      | Late                                                                                                             | Double                                                                                                           | Rose - red                         | AA         |            |  |
| Candy Stripe                    | a        | Mid-late                                                                                                         | Double                                                                                                           | White with red stripes             | A          | 0          |  |
| Carl G. Klehm                   |          | Mid                                                                                                              | Full double                                                                                                      | White                              | AAA+       | 20-<br>10- |  |
| Catharina Fontijn               | 2        | Mid                                                                                                              | Double                                                                                                           | Pink fades to white                | AAA+       | X          |  |
| Celebrity                       |          | Early-mid                                                                                                        | Bomb                                                                                                             | Purple - red with white collar     | AA         | X          |  |
| Charle's White                  | 0        | Early-mid                                                                                                        | Bomb                                                                                                             | White                              | AA         | X          |  |
| Cherry Hill                     |          | Early-mid                                                                                                        | Double                                                                                                           | Dark red                           | AAA+       | X          |  |
| Chiffon Parfait                 |          | Early-mid                                                                                                        | Double                                                                                                           | Soft salmon pink                   | AAA+       | XX         |  |
| Chippewa                        |          | Mid                                                                                                              | Double                                                                                                           | Red                                | AAA        | X          |  |
| Chinook                         |          | Very late                                                                                                        | Double                                                                                                           | Light salmon - white               | AA         |            |  |
| Christmas Velvet                |          | Early                                                                                                            | Double                                                                                                           | Velvet red                         | AAA        |            |  |
| Claire de Lune                  |          | Very early                                                                                                       | Poppey                                                                                                           | White with pale yellow center      | A          |            |  |
| Class Act                       |          | Mid                                                                                                              | Double                                                                                                           | White                              | AAA+       | XXX        |  |
| Colonel Owens Cousins           |          | Early                                                                                                            | Bomb                                                                                                             | White                              | AAA+       | XXX        |  |
| Command Performance             |          | Early                                                                                                            | Full double                                                                                                      | Rosy - red fading to pink          | AAA+       |            |  |
| Coral Charm                     |          | Early                                                                                                            | Half double                                                                                                      | Coral                              | AAA+       | X          |  |
| Coral Magic                     |          | Early                                                                                                            | Half double                                                                                                      | Deep rose - coral                  | AAA+       | X          |  |
| Coral Pom Pom                   |          | Mid                                                                                                              | Bomb                                                                                                             | Clear pink                         | AAA+       | X          |  |
| Coral Sunset                    |          | Early                                                                                                            | Half double                                                                                                      | Salmon - orange                    | AAA+       | X          |  |
| Coral Supreme                   |          | Early-mid                                                                                                        | Half double                                                                                                      | Coral - salmon                     | AAA+       | X          |  |
| Corinne Wersan                  |          | Mid                                                                                                              | Full double                                                                                                      | Pale pink to pure white            | AAA+       |            |  |
| Cytherea                        | Pot      | Early-mid                                                                                                        | Half double                                                                                                      | Deep pink                          | AAA        |            |  |
| Dayton                          |          | Mid                                                                                                              | Full double                                                                                                      | Fuchsia pink                       | AA         |            |  |
| Delaware chief                  |          | Early                                                                                                            | Full double                                                                                                      | Red                                | AAA        |            |  |
| Diana Parks                     |          | Early                                                                                                            | Bomb                                                                                                             | Deep red                           | AAA        | X          |  |
| Dinner Plate                    |          | Late                                                                                                             | Full double                                                                                                      | Rose to salmon                     | AAA+       |            |  |
| Dolorodell                      |          | Mid-late                                                                                                         | Full double                                                                                                      | Very large light pink              | AAA+       |            |  |
| Do Tell                         | Pot      | Mid                                                                                                              | Anemone                                                                                                          | Light pink with rose - pink center | A          |            |  |
| Doreen                          |          | Late                                                                                                             | Anemone                                                                                                          | Pink with yellow center            | AA         |            |  |
| Dr. F.G. Brethour               |          | Late                                                                                                             | Double                                                                                                           | White                              | AAA+       | XXX        |  |
| Duchesse de Nemours             |          | Mid                                                                                                              | Double                                                                                                           | White                              | A          | XXXXX      |  |
| Duchesse de Nemours "Select"    |          | Mid                                                                                                              | Double                                                                                                           | White                              | AA         | XXXXX      |  |
| Dynasty                         |          | Late                                                                                                             | Double                                                                                                           | Very soft pink                     | AAA+       | XXX        |  |
| Early Canary                    |          | Early                                                                                                            | Full double                                                                                                      | Soft yellow                        | AAA+       |            |  |
| Early Sensation                 |          | Early                                                                                                            | Semi double                                                                                                      | Cream yellow                       | AAA        |            |  |
| Early Windflower                | Pot      | Very early                                                                                                       | Anemone                                                                                                          | White                              | AAA        | X          |  |
| Edulis Superba                  | Pot      | Early-mid                                                                                                        | Double                                                                                                           | Old - rose                         | A          | X          |  |
| Early Flamingo®                 |          | Very early                                                                                                       | Double                                                                                                           | Soft pink                          | AAA        | X          |  |
| Eliza Lundy                     | Pot      | Very early                                                                                                       | Double                                                                                                           | Scarlet red                        | AA         |            |  |
| Elsa Sass                       |          | Late                                                                                                             | Full double                                                                                                      | Clear white                        | AAA+       |            |  |
| Emma Klehm                      | Pot      | Late                                                                                                             | Double                                                                                                           | Dark pink                          | AAA        | X          |  |
| Etched Salmon                   |          | Early-mid                                                                                                        | Double                                                                                                           | Pink - salmon                      | AA         | X          |  |
| Felix Supreme                   | 1        | Late                                                                                                             | Full double                                                                                                      | Dark red                           | AA         |            |  |
| Festiva Maxima                  | 1        | Early-mid                                                                                                        | Double                                                                                                           | White with red flares              | AA         | XX         |  |
| Flame                           | Pot      | Early                                                                                                            | Poppey                                                                                                           | Candycane pink                     | AA         |            |  |
| Florence Nicholls               | 100      | Early-mid                                                                                                        | Double                                                                                                           | Blush - white                      | AA<br>AAA+ |            |  |
| Francoise Ortegat               | 1        |                                                                                                                  | Double                                                                                                           | Black - red                        | AAA+       | x          |  |
|                                 | 1        | Late                                                                                                             | Double                                                                                                           | DIACK - TEU                        | AA         | X          |  |
| Fringed Ivory                   |          | Mid                                                                                                              | Double                                                                                                           | Ivory white                        | AAA        | XXX        |  |