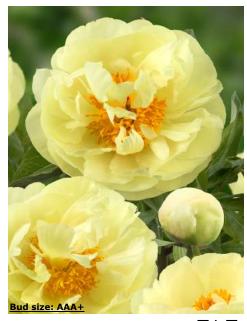

#### For more information: <u>www.green-works.nl</u> Offer without engagement crop: 2024-2025

| Crop 2024-2025                  |          | -                                                                                                                |                                                                                                                  |                                    | Flower     |            |  |
|---------------------------------|----------|------------------------------------------------------------------------------------------------------------------|------------------------------------------------------------------------------------------------------------------|------------------------------------|------------|------------|--|
|                                 |          | Blooming                                                                                                         | Bloom                                                                                                            |                                    | bud        | Flower     |  |
| Name                            | Pot      | time                                                                                                             | type                                                                                                             | Bloom color                        | size       | fragrance  |  |
| Albert Crousse<br>Alertie       | Pot      | Late                                                                                                             | Double<br>Double                                                                                                 | Light pink<br>Pink to soft pink    | AA         | ~~~~       |  |
| Alexander Fleming               | Pot      | Very early<br>Mid                                                                                                | Double                                                                                                           | Salmon - pink                      | AAA        | XXXX       |  |
| Allan Rogers                    | Pot      | Early-mid                                                                                                        | Double                                                                                                           | White                              | AAA        | XX         |  |
| Amabilis (Pink Panther)         | Pot      | Early-mid                                                                                                        | Double                                                                                                           | Fuchsia pink                       |            | XX         |  |
| Amalia Olson                    | POL      | Early-mid                                                                                                        | Double                                                                                                           | White                              | AA<br>AAA+ | XXX        |  |
| Anemoniflora                    | Pot      | Very early                                                                                                       | Anemone                                                                                                          | Fuchsia pink                       | A          | ~~~~       |  |
| Angel Cheeks                    | FUL      | Early-mid                                                                                                        | Bomb                                                                                                             | Soft pink                          | AA         |            |  |
| Anima                           | Pot      | Early-mid                                                                                                        | Bomb                                                                                                             | Pink with white flares             | A          |            |  |
| Ann Cousins                     | FUL      | Late                                                                                                             | Full double                                                                                                      | Clear white                        | AAA+       | XXX        |  |
| Apricot Whisper                 | 8        | Very early                                                                                                       | Poppey                                                                                                           | Soft apricot, special color        | AAAT       | ~~~~       |  |
| Belgravia                       |          | Early                                                                                                            | Full double                                                                                                      | Bright red                         | AA<br>AAA+ |            |  |
| Bella Rosa                      | 3        | Mid                                                                                                              | Full double                                                                                                      | Soft pink                          | AAA+       | XXX        |  |
| Blaze                           | Pot      | Early                                                                                                            | Half double                                                                                                      | Clear red                          | AAAT       | XX         |  |
| Blushing Princess               | POL      | and the second | Half double                                                                                                      | Light pink fading to white         | AA<br>AAA+ | X          |  |
| Bouquet Perfect                 | Pot      | Very early<br>Early-mid                                                                                          | Bomb                                                                                                             | Clear pink                         |            | X          |  |
|                                 | POL      |                                                                                                                  | and the second |                                    | A          |            |  |
| Bowl of Beauty (Globe of Light) | -        | Early-mid                                                                                                        | Anemone                                                                                                          | Pink with light lemon center       | A          | X          |  |
| Bowl of Cream                   | Det      | Early-mid                                                                                                        | Double                                                                                                           | White                              | AAA+       | XX         |  |
| Bridal Gown                     | Pot      | Mid                                                                                                              | Bomb                                                                                                             | Clean white                        | AAA+       | XXX        |  |
| Bridal Grace                    |          | Mid                                                                                                              | Bomb                                                                                                             | White with cream yellow center     | AAA        | X          |  |
| Bridal Icing                    |          | Mid                                                                                                              | Bomb                                                                                                             | Pure white                         | AAA+       | XX         |  |
| Bridal Shower                   |          | Early-mid                                                                                                        | Double                                                                                                           | White                              | AAA        | X          |  |
| Bride's Dream                   |          | Mid                                                                                                              | Anemone                                                                                                          | Creamy white                       | AAA        |            |  |
| Brother Chuck                   | <b>D</b> | Late                                                                                                             | Double                                                                                                           | White to very soft pink            | AAA+       | XX         |  |
| Bunker Hill                     | Pot      | Late                                                                                                             | Double                                                                                                           | Rose - red                         | AA         |            |  |
| Candy Stripe                    | a        | Mid-late                                                                                                         | Double                                                                                                           | White with red stripes             | A          | 0          |  |
| Carl G. Klehm                   |          | Mid                                                                                                              | Full double                                                                                                      | White                              | AAA+       | 20-<br>10- |  |
| Catharina Fontijn               | 2        | Mid                                                                                                              | Double                                                                                                           | Pink fades to white                | AAA+       | X          |  |
| Celebrity                       |          | Early-mid                                                                                                        | Bomb                                                                                                             | Purple - red with white collar     | AA         | X          |  |
| Charle's White                  | 0        | Early-mid                                                                                                        | Bomb                                                                                                             | White                              | AA         | X          |  |
| Cherry Hill                     |          | Early-mid                                                                                                        | Double                                                                                                           | Dark red                           | AAA+       | X          |  |
| Chiffon Parfait                 |          | Early-mid                                                                                                        | Double                                                                                                           | Soft salmon pink                   | AAA+       | XX         |  |
| Chippewa                        |          | Mid                                                                                                              | Double                                                                                                           | Red                                | AAA        | X          |  |
| Chinook                         |          | Very late                                                                                                        | Double                                                                                                           | Light salmon - white               | AA         |            |  |
| Christmas Velvet                |          | Early                                                                                                            | Double                                                                                                           | Velvet red                         | AAA        |            |  |
| Claire de Lune                  |          | Very early                                                                                                       | Poppey                                                                                                           | White with pale yellow center      | A          |            |  |
| Class Act                       |          | Mid                                                                                                              | Double                                                                                                           | White                              | AAA+       | XXX        |  |
| Colonel Owens Cousins           |          | Early                                                                                                            | Bomb                                                                                                             | White                              | AAA+       | XXX        |  |
| Command Performance             |          | Early                                                                                                            | Full double                                                                                                      | Rosy - red fading to pink          | AAA+       |            |  |
| Coral Charm                     |          | Early                                                                                                            | Half double                                                                                                      | Coral                              | AAA+       | X          |  |
| Coral Magic                     |          | Early                                                                                                            | Half double                                                                                                      | Deep rose - coral                  | AAA+       | X          |  |
| Coral Pom Pom                   |          | Mid                                                                                                              | Bomb                                                                                                             | Clear pink                         | AAA+       | X          |  |
| Coral Sunset                    |          | Early                                                                                                            | Half double                                                                                                      | Salmon - orange                    | AAA+       | X          |  |
| Coral Supreme                   |          | Early-mid                                                                                                        | Half double                                                                                                      | Coral - salmon                     | AAA+       | X          |  |
| Corinne Wersan                  |          | Mid                                                                                                              | Full double                                                                                                      | Pale pink to pure white            | AAA+       |            |  |
| Cytherea                        | Pot      | Early-mid                                                                                                        | Half double                                                                                                      | Deep pink                          | AAA        |            |  |
| Dayton                          |          | Mid                                                                                                              | Full double                                                                                                      | Fuchsia pink                       | AA         |            |  |
| Delaware chief                  |          | Early                                                                                                            | Full double                                                                                                      | Red                                | AAA        |            |  |
| Diana Parks                     |          | Early                                                                                                            | Bomb                                                                                                             | Deep red                           | AAA        | X          |  |
| Dinner Plate                    |          | Late                                                                                                             | Full double                                                                                                      | Rose to salmon                     | AAA+       |            |  |
| Dolorodell                      |          | Mid-late                                                                                                         | Full double                                                                                                      | Very large light pink              | AAA+       |            |  |
| Do Tell                         | Pot      | Mid                                                                                                              | Anemone                                                                                                          | Light pink with rose - pink center | A          |            |  |
| Doreen                          |          | Late                                                                                                             | Anemone                                                                                                          | Pink with yellow center            | AA         |            |  |
| Dr. F.G. Brethour               |          | Late                                                                                                             | Double                                                                                                           | White                              | AAA+       | XXX        |  |
| Duchesse de Nemours             |          | Mid                                                                                                              | Double                                                                                                           | White                              | A          | XXXXX      |  |
| Duchesse de Nemours "Select"    |          | Mid                                                                                                              | Double                                                                                                           | White                              | AA         | XXXXX      |  |
| Dynasty                         |          | Late                                                                                                             | Double                                                                                                           | Very soft pink                     | AAA+       | XXX        |  |
| Early Canary                    |          | Early                                                                                                            | Full double                                                                                                      | Soft yellow                        | AAA+       |            |  |
| Early Sensation                 |          | Early                                                                                                            | Semi double                                                                                                      | Cream yellow                       | AAA        |            |  |
| Early Windflower                | Pot      | Very early                                                                                                       | Anemone                                                                                                          | White                              | AAA        | X          |  |
| Edulis Superba                  | Pot      | Early-mid                                                                                                        | Double                                                                                                           | Old - rose                         | A          | X          |  |
| Early Flamingo®                 |          | Very early                                                                                                       | Double                                                                                                           | Soft pink                          | AAA        | X          |  |
| Eliza Lundy                     | Pot      | Very early                                                                                                       | Double                                                                                                           | Scarlet red                        | AA         |            |  |
| Elsa Sass                       |          | Late                                                                                                             | Full double                                                                                                      | Clear white                        | AAA+       |            |  |
| Emma Klehm                      | Pot      | Late                                                                                                             | Double                                                                                                           | Dark pink                          | AAA        | X          |  |
| Etched Salmon                   |          | Early-mid                                                                                                        | Double                                                                                                           | Pink - salmon                      | AA         | X          |  |
| Felix Supreme                   | 1        | Late                                                                                                             | Full double                                                                                                      | Dark red                           | AA         |            |  |
| Festiva Maxima                  | 1        | Early-mid                                                                                                        | Double                                                                                                           | White with red flares              | AA         | XX         |  |
| Flame                           | Pot      | Early                                                                                                            | Poppey                                                                                                           | Candycane pink                     | AA         |            |  |
| Florence Nicholls               | 100      | Early-mid                                                                                                        | Double                                                                                                           | Blush - white                      | AA<br>AAA+ |            |  |
| Francoise Ortegat               | 1        |                                                                                                                  | Double                                                                                                           | Black - red                        | AAA+       | x          |  |
|                                 | 1        | Late                                                                                                             | Double                                                                                                           | DIACK - TEU                        | AA         | X          |  |
| Fringed Ivory                   |          | Mid                                                                                                              | Double                                                                                                           | Ivory white                        | AAA        | XXX        |  |