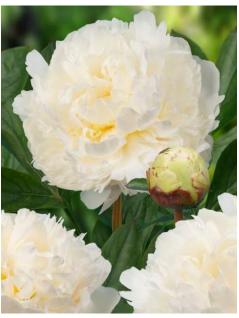

#### For more information: <u>www.green-works.nl</u> Offer without engagement crop: 2024-2025

| Crop 2024-2025                  |          | -                                                                                                                |                                                                                                                  |                                    | Flower     |            |  |
|---------------------------------|----------|------------------------------------------------------------------------------------------------------------------|------------------------------------------------------------------------------------------------------------------|------------------------------------|------------|------------|--|
|                                 |          | Blooming                                                                                                         | Bloom                                                                                                            |                                    | bud        | Flower     |  |
| Name                            | Pot      | time                                                                                                             | type                                                                                                             | Bloom color                        | size       | fragrance  |  |
| Albert Crousse<br>Alertie       | Pot      | Late                                                                                                             | Double<br>Double                                                                                                 | Light pink<br>Pink to soft pink    | AA         | ~~~~       |  |
| Alexander Fleming               | Pot      | Very early<br>Mid                                                                                                | Double                                                                                                           | Salmon - pink                      | AAA        | XXXX       |  |
| Allan Rogers                    | Pot      | Early-mid                                                                                                        | Double                                                                                                           | White                              | AAA        | XX         |  |
| Amabilis (Pink Panther)         | Pot      | Early-mid                                                                                                        | Double                                                                                                           | Fuchsia pink                       |            | XX         |  |
| Amalia Olson                    | POL      | Early-mid                                                                                                        | Double                                                                                                           | White                              | AA<br>AAA+ | XXX        |  |
| Anemoniflora                    | Pot      | Very early                                                                                                       | Anemone                                                                                                          | Fuchsia pink                       | A          | ~~~~       |  |
| Angel Cheeks                    | FUL      | Early-mid                                                                                                        | Bomb                                                                                                             | Soft pink                          | AA         |            |  |
| Anima                           | Pot      | Early-mid                                                                                                        | Bomb                                                                                                             | Pink with white flares             | A          |            |  |
| Ann Cousins                     | FUL      | Late                                                                                                             | Full double                                                                                                      | Clear white                        | AAA+       | XXX        |  |
| Apricot Whisper                 | 8        | Very early                                                                                                       | Poppey                                                                                                           | Soft apricot, special color        | AAAT       | ~~~~       |  |
| Belgravia                       |          | Early                                                                                                            | Full double                                                                                                      | Bright red                         | AA<br>AAA+ |            |  |
| Bella Rosa                      | 3        | Mid                                                                                                              | Full double                                                                                                      | Soft pink                          | AAA+       | XXX        |  |
| Blaze                           | Pot      | Early                                                                                                            | Half double                                                                                                      | Clear red                          | AAAT       | XX         |  |
| Blushing Princess               | POL      | and the second | Half double                                                                                                      | Light pink fading to white         | AA<br>AAA+ | X          |  |
| Bouquet Perfect                 | Pot      | Very early<br>Early-mid                                                                                          | Bomb                                                                                                             | Clear pink                         |            | X          |  |
|                                 | POL      |                                                                                                                  | and the second |                                    | A          |            |  |
| Bowl of Beauty (Globe of Light) | -        | Early-mid                                                                                                        | Anemone                                                                                                          | Pink with light lemon center       | A          | X          |  |
| Bowl of Cream                   | Det      | Early-mid                                                                                                        | Double                                                                                                           | White                              | AAA+       | XX         |  |
| Bridal Gown                     | Pot      | Mid                                                                                                              | Bomb                                                                                                             | Clean white                        | AAA+       | XXX        |  |
| Bridal Grace                    |          | Mid                                                                                                              | Bomb                                                                                                             | White with cream yellow center     | AAA        | X          |  |
| Bridal Icing                    |          | Mid                                                                                                              | Bomb                                                                                                             | Pure white                         | AAA+       | XX         |  |
| Bridal Shower                   |          | Early-mid                                                                                                        | Double                                                                                                           | White                              | AAA        | X          |  |
| Bride's Dream                   |          | Mid                                                                                                              | Anemone                                                                                                          | Creamy white                       | AAA        |            |  |
| Brother Chuck                   | <b>D</b> | Late                                                                                                             | Double                                                                                                           | White to very soft pink            | AAA+       | XX         |  |
| Bunker Hill                     | Pot      | Late                                                                                                             | Double                                                                                                           | Rose - red                         | AA         |            |  |
| Candy Stripe                    | a        | Mid-late                                                                                                         | Double                                                                                                           | White with red stripes             | A          | 0          |  |
| Carl G. Klehm                   |          | Mid                                                                                                              | Full double                                                                                                      | White                              | AAA+       | 20-<br>10- |  |
| Catharina Fontijn               | 2        | Mid                                                                                                              | Double                                                                                                           | Pink fades to white                | AAA+       | X          |  |
| Celebrity                       |          | Early-mid                                                                                                        | Bomb                                                                                                             | Purple - red with white collar     | AA         | X          |  |
| Charle's White                  | 0        | Early-mid                                                                                                        | Bomb                                                                                                             | White                              | AA         | X          |  |
| Cherry Hill                     |          | Early-mid                                                                                                        | Double                                                                                                           | Dark red                           | AAA+       | X          |  |
| Chiffon Parfait                 |          | Early-mid                                                                                                        | Double                                                                                                           | Soft salmon pink                   | AAA+       | XX         |  |
| Chippewa                        |          | Mid                                                                                                              | Double                                                                                                           | Red                                | AAA        | X          |  |
| Chinook                         |          | Very late                                                                                                        | Double                                                                                                           | Light salmon - white               | AA         |            |  |
| Christmas Velvet                |          | Early                                                                                                            | Double                                                                                                           | Velvet red                         | AAA        |            |  |
| Claire de Lune                  |          | Very early                                                                                                       | Poppey                                                                                                           | White with pale yellow center      | A          |            |  |
| Class Act                       |          | Mid                                                                                                              | Double                                                                                                           | White                              | AAA+       | XXX        |  |
| Colonel Owens Cousins           |          | Early                                                                                                            | Bomb                                                                                                             | White                              | AAA+       | XXX        |  |
| Command Performance             |          | Early                                                                                                            | Full double                                                                                                      | Rosy - red fading to pink          | AAA+       |            |  |
| Coral Charm                     |          | Early                                                                                                            | Half double                                                                                                      | Coral                              | AAA+       | X          |  |
| Coral Magic                     |          | Early                                                                                                            | Half double                                                                                                      | Deep rose - coral                  | AAA+       | X          |  |
| Coral Pom Pom                   |          | Mid                                                                                                              | Bomb                                                                                                             | Clear pink                         | AAA+       | X          |  |
| Coral Sunset                    |          | Early                                                                                                            | Half double                                                                                                      | Salmon - orange                    | AAA+       | X          |  |
| Coral Supreme                   |          | Early-mid                                                                                                        | Half double                                                                                                      | Coral - salmon                     | AAA+       | X          |  |
| Corinne Wersan                  |          | Mid                                                                                                              | Full double                                                                                                      | Pale pink to pure white            | AAA+       |            |  |
| Cytherea                        | Pot      | Early-mid                                                                                                        | Half double                                                                                                      | Deep pink                          | AAA        |            |  |
| Dayton                          |          | Mid                                                                                                              | Full double                                                                                                      | Fuchsia pink                       | AA         |            |  |
| Delaware chief                  |          | Early                                                                                                            | Full double                                                                                                      | Red                                | AAA        |            |  |
| Diana Parks                     |          | Early                                                                                                            | Bomb                                                                                                             | Deep red                           | AAA        | X          |  |
| Dinner Plate                    |          | Late                                                                                                             | Full double                                                                                                      | Rose to salmon                     | AAA+       |            |  |
| Dolorodell                      |          | Mid-late                                                                                                         | Full double                                                                                                      | Very large light pink              | AAA+       |            |  |
| Do Tell                         | Pot      | Mid                                                                                                              | Anemone                                                                                                          | Light pink with rose - pink center | A          |            |  |
| Doreen                          |          | Late                                                                                                             | Anemone                                                                                                          | Pink with yellow center            | AA         |            |  |
| Dr. F.G. Brethour               |          | Late                                                                                                             | Double                                                                                                           | White                              | AAA+       | XXX        |  |
| Duchesse de Nemours             |          | Mid                                                                                                              | Double                                                                                                           | White                              | A          | XXXXX      |  |
| Duchesse de Nemours "Select"    |          | Mid                                                                                                              | Double                                                                                                           | White                              | AA         | XXXXX      |  |
| Dynasty                         |          | Late                                                                                                             | Double                                                                                                           | Very soft pink                     | AAA+       | XXX        |  |
| Early Canary                    |          | Early                                                                                                            | Full double                                                                                                      | Soft yellow                        | AAA+       |            |  |
| Early Sensation                 |          | Early                                                                                                            | Semi double                                                                                                      | Cream yellow                       | AAA        |            |  |
| Early Windflower                | Pot      | Very early                                                                                                       | Anemone                                                                                                          | White                              | AAA        | X          |  |
| Edulis Superba                  | Pot      | Early-mid                                                                                                        | Double                                                                                                           | Old - rose                         | A          | X          |  |
| Early Flamingo®                 |          | Very early                                                                                                       | Double                                                                                                           | Soft pink                          | AAA        | X          |  |
| Eliza Lundy                     | Pot      | Very early                                                                                                       | Double                                                                                                           | Scarlet red                        | AA         |            |  |
| Elsa Sass                       |          | Late                                                                                                             | Full double                                                                                                      | Clear white                        | AAA+       |            |  |
| Emma Klehm                      | Pot      | Late                                                                                                             | Double                                                                                                           | Dark pink                          | AAA        | X          |  |
| Etched Salmon                   |          | Early-mid                                                                                                        | Double                                                                                                           | Pink - salmon                      | AA         | X          |  |
| Felix Supreme                   | 1        | Late                                                                                                             | Full double                                                                                                      | Dark red                           | AA         |            |  |
| Festiva Maxima                  | 1        | Early-mid                                                                                                        | Double                                                                                                           | White with red flares              | AA         | XX         |  |
| Flame                           | Pot      | Early                                                                                                            | Poppey                                                                                                           | Candycane pink                     | AA         |            |  |
| Florence Nicholls               | 100      | Early-mid                                                                                                        | Double                                                                                                           | Blush - white                      | AA<br>AAA+ |            |  |
| Francoise Ortegat               | 1        |                                                                                                                  | Double                                                                                                           | Black - red                        | AAA+       | x          |  |
|                                 | 1        | Late                                                                                                             | Double                                                                                                           | DIACK - TEU                        | AA         | X          |  |
| Fringed Ivory                   |          | Mid                                                                                                              | Double                                                                                                           | Ivory white                        | AAA        | XXX        |  |