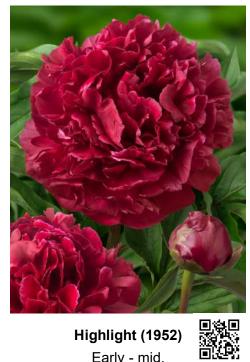

#### For more information: <u>www.green-works.nl</u> Offer without engagement crop: 2024-2025

| Crop 2024-2025                  |          | -                                                                                                                |                                                                                                                  |                                    | Flower     |            |  |
|---------------------------------|----------|------------------------------------------------------------------------------------------------------------------|------------------------------------------------------------------------------------------------------------------|------------------------------------|------------|------------|--|
|                                 |          | Blooming                                                                                                         | Bloom                                                                                                            |                                    | bud        | Flower     |  |
| Name                            | Pot      | time                                                                                                             | type                                                                                                             | Bloom color                        | size       | fragrance  |  |
| Albert Crousse<br>Alertie       | Pot      | Late                                                                                                             | Double<br>Double                                                                                                 | Light pink<br>Pink to soft pink    | AA         | ~~~~       |  |
| Alexander Fleming               | Pot      | Very early<br>Mid                                                                                                | Double                                                                                                           | Salmon - pink                      | AAA        | XXXX       |  |
| Allan Rogers                    | Pot      | Early-mid                                                                                                        | Double                                                                                                           | White                              | AAA        | XX         |  |
| Amabilis (Pink Panther)         | Pot      | Early-mid                                                                                                        | Double                                                                                                           | Fuchsia pink                       |            | XX         |  |
| Amalia Olson                    | POL      | Early-mid                                                                                                        | Double                                                                                                           | White                              | AA<br>AAA+ | XXX        |  |
| Anemoniflora                    | Pot      | Very early                                                                                                       | Anemone                                                                                                          | Fuchsia pink                       | A          | ~~~~       |  |
| Angel Cheeks                    | FUL      | Early-mid                                                                                                        | Bomb                                                                                                             | Soft pink                          | AA         |            |  |
| Anima                           | Pot      | Early-mid                                                                                                        | Bomb                                                                                                             | Pink with white flares             | A          |            |  |
| Ann Cousins                     | FUL      | Late                                                                                                             | Full double                                                                                                      | Clear white                        | AAA+       | XXX        |  |
| Apricot Whisper                 | 8        | Very early                                                                                                       | Poppey                                                                                                           | Soft apricot, special color        | AAAT       | ~~~~       |  |
| Belgravia                       |          | Early                                                                                                            | Full double                                                                                                      | Bright red                         | AA<br>AAA+ |            |  |
| Bella Rosa                      | 3        | Mid                                                                                                              | Full double                                                                                                      | Soft pink                          | AAA+       | XXX        |  |
| Blaze                           | Pot      | Early                                                                                                            | Half double                                                                                                      | Clear red                          | AAAT       | XX         |  |
| Blushing Princess               | POL      | and the second | Half double                                                                                                      | Light pink fading to white         | AA<br>AAA+ | X          |  |
| Bouquet Perfect                 | Pot      | Very early<br>Early-mid                                                                                          | Bomb                                                                                                             | Clear pink                         |            | X          |  |
|                                 | POL      |                                                                                                                  | and the second |                                    | A          |            |  |
| Bowl of Beauty (Globe of Light) | -        | Early-mid                                                                                                        | Anemone                                                                                                          | Pink with light lemon center       | A          | X          |  |
| Bowl of Cream                   | Det      | Early-mid                                                                                                        | Double                                                                                                           | White                              | AAA+       | XX         |  |
| Bridal Gown                     | Pot      | Mid                                                                                                              | Bomb                                                                                                             | Clean white                        | AAA+       | XXX        |  |
| Bridal Grace                    |          | Mid                                                                                                              | Bomb                                                                                                             | White with cream yellow center     | AAA        | X          |  |
| Bridal Icing                    |          | Mid                                                                                                              | Bomb                                                                                                             | Pure white                         | AAA+       | XX         |  |
| Bridal Shower                   |          | Early-mid                                                                                                        | Double                                                                                                           | White                              | AAA        | X          |  |
| Bride's Dream                   |          | Mid                                                                                                              | Anemone                                                                                                          | Creamy white                       | AAA        |            |  |
| Brother Chuck                   | <b>D</b> | Late                                                                                                             | Double                                                                                                           | White to very soft pink            | AAA+       | XX         |  |
| Bunker Hill                     | Pot      | Late                                                                                                             | Double                                                                                                           | Rose - red                         | AA         |            |  |
| Candy Stripe                    | a        | Mid-late                                                                                                         | Double                                                                                                           | White with red stripes             | A          | 0          |  |
| Carl G. Klehm                   |          | Mid                                                                                                              | Full double                                                                                                      | White                              | AAA+       | 20-<br>10- |  |
| Catharina Fontijn               | 2        | Mid                                                                                                              | Double                                                                                                           | Pink fades to white                | AAA+       | X          |  |
| Celebrity                       |          | Early-mid                                                                                                        | Bomb                                                                                                             | Purple - red with white collar     | AA         | X          |  |
| Charle's White                  | 0        | Early-mid                                                                                                        | Bomb                                                                                                             | White                              | AA         | X          |  |
| Cherry Hill                     |          | Early-mid                                                                                                        | Double                                                                                                           | Dark red                           | AAA+       | X          |  |
| Chiffon Parfait                 |          | Early-mid                                                                                                        | Double                                                                                                           | Soft salmon pink                   | AAA+       | XX         |  |
| Chippewa                        |          | Mid                                                                                                              | Double                                                                                                           | Red                                | AAA        | X          |  |
| Chinook                         |          | Very late                                                                                                        | Double                                                                                                           | Light salmon - white               | AA         |            |  |
| Christmas Velvet                |          | Early                                                                                                            | Double                                                                                                           | Velvet red                         | AAA        |            |  |
| Claire de Lune                  |          | Very early                                                                                                       | Poppey                                                                                                           | White with pale yellow center      | A          |            |  |
| Class Act                       |          | Mid                                                                                                              | Double                                                                                                           | White                              | AAA+       | XXX        |  |
| Colonel Owens Cousins           |          | Early                                                                                                            | Bomb                                                                                                             | White                              | AAA+       | XXX        |  |
| Command Performance             |          | Early                                                                                                            | Full double                                                                                                      | Rosy - red fading to pink          | AAA+       |            |  |
| Coral Charm                     |          | Early                                                                                                            | Half double                                                                                                      | Coral                              | AAA+       | X          |  |
| Coral Magic                     |          | Early                                                                                                            | Half double                                                                                                      | Deep rose - coral                  | AAA+       | X          |  |
| Coral Pom Pom                   |          | Mid                                                                                                              | Bomb                                                                                                             | Clear pink                         | AAA+       | X          |  |
| Coral Sunset                    |          | Early                                                                                                            | Half double                                                                                                      | Salmon - orange                    | AAA+       | X          |  |
| Coral Supreme                   |          | Early-mid                                                                                                        | Half double                                                                                                      | Coral - salmon                     | AAA+       | X          |  |
| Corinne Wersan                  |          | Mid                                                                                                              | Full double                                                                                                      | Pale pink to pure white            | AAA+       |            |  |
| Cytherea                        | Pot      | Early-mid                                                                                                        | Half double                                                                                                      | Deep pink                          | AAA        |            |  |
| Dayton                          |          | Mid                                                                                                              | Full double                                                                                                      | Fuchsia pink                       | AA         |            |  |
| Delaware chief                  |          | Early                                                                                                            | Full double                                                                                                      | Red                                | AAA        |            |  |
| Diana Parks                     |          | Early                                                                                                            | Bomb                                                                                                             | Deep red                           | AAA        | X          |  |
| Dinner Plate                    |          | Late                                                                                                             | Full double                                                                                                      | Rose to salmon                     | AAA+       |            |  |
| Dolorodell                      |          | Mid-late                                                                                                         | Full double                                                                                                      | Very large light pink              | AAA+       |            |  |
| Do Tell                         | Pot      | Mid                                                                                                              | Anemone                                                                                                          | Light pink with rose - pink center | A          |            |  |
| Doreen                          |          | Late                                                                                                             | Anemone                                                                                                          | Pink with yellow center            | AA         |            |  |
| Dr. F.G. Brethour               |          | Late                                                                                                             | Double                                                                                                           | White                              | AAA+       | XXX        |  |
| Duchesse de Nemours             |          | Mid                                                                                                              | Double                                                                                                           | White                              | A          | XXXXX      |  |
| Duchesse de Nemours "Select"    |          | Mid                                                                                                              | Double                                                                                                           | White                              | AA         | XXXXX      |  |
| Dynasty                         |          | Late                                                                                                             | Double                                                                                                           | Very soft pink                     | AAA+       | XXX        |  |
| Early Canary                    |          | Early                                                                                                            | Full double                                                                                                      | Soft yellow                        | AAA+       |            |  |
| Early Sensation                 |          | Early                                                                                                            | Semi double                                                                                                      | Cream yellow                       | AAA        |            |  |
| Early Windflower                | Pot      | Very early                                                                                                       | Anemone                                                                                                          | White                              | AAA        | X          |  |
| Edulis Superba                  | Pot      | Early-mid                                                                                                        | Double                                                                                                           | Old - rose                         | A          | X          |  |
| Early Flamingo®                 |          | Very early                                                                                                       | Double                                                                                                           | Soft pink                          | AAA        | X          |  |
| Eliza Lundy                     | Pot      | Very early                                                                                                       | Double                                                                                                           | Scarlet red                        | AA         |            |  |
| Elsa Sass                       |          | Late                                                                                                             | Full double                                                                                                      | Clear white                        | AAA+       |            |  |
| Emma Klehm                      | Pot      | Late                                                                                                             | Double                                                                                                           | Dark pink                          | AAA        | X          |  |
| Etched Salmon                   |          | Early-mid                                                                                                        | Double                                                                                                           | Pink - salmon                      | AA         | X          |  |
| Felix Supreme                   | 1        | Late                                                                                                             | Full double                                                                                                      | Dark red                           | AA         |            |  |
| Festiva Maxima                  | 1        | Early-mid                                                                                                        | Double                                                                                                           | White with red flares              | AA         | XX         |  |
| Flame                           | Pot      | Early                                                                                                            | Poppey                                                                                                           | Candycane pink                     | AA         |            |  |
| Florence Nicholls               | 100      | Early-mid                                                                                                        | Double                                                                                                           | Blush - white                      | AA<br>AAA+ |            |  |
| Francoise Ortegat               | 1        |                                                                                                                  | Double                                                                                                           | Black - red                        | AAA+       | x          |  |
|                                 | 1        | Late                                                                                                             | Double                                                                                                           | DIACK - TEU                        | AA         | X          |  |
| Fringed Ivory                   |          | Mid                                                                                                              | Double                                                                                                           | Ivory white                        | AAA        | XXX        |  |