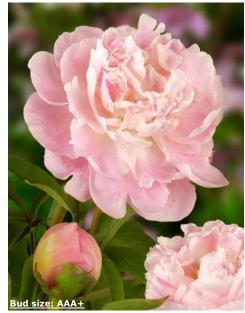

#### For more information: <u>www.green-works.nl</u> Offer without engagement crop: 2024-2025

| Crop 2024-2025                  |          | -                                                                                                                |                                                                                                                  |                                    | Flower     |            |  |
|---------------------------------|----------|------------------------------------------------------------------------------------------------------------------|------------------------------------------------------------------------------------------------------------------|------------------------------------|------------|------------|--|
|                                 |          | Blooming                                                                                                         | Bloom                                                                                                            |                                    | bud        | Flower     |  |
| Name                            | Pot      | time                                                                                                             | type                                                                                                             | Bloom color                        | size       | fragrance  |  |
| Albert Crousse<br>Alertie       | Pot      | Late                                                                                                             | Double<br>Double                                                                                                 | Light pink<br>Pink to soft pink    | AA         | ~~~~       |  |
| Alexander Fleming               | Pot      | Very early<br>Mid                                                                                                | Double                                                                                                           | Salmon - pink                      | AAA        | XXXX       |  |
| Allan Rogers                    | Pot      | Early-mid                                                                                                        | Double                                                                                                           | White                              | AAA        | XX         |  |
| Amabilis (Pink Panther)         | Pot      | Early-mid                                                                                                        | Double                                                                                                           | Fuchsia pink                       |            | XX         |  |
| Amalia Olson                    | POL      | Early-mid                                                                                                        | Double                                                                                                           | White                              | AA<br>AAA+ | XXX        |  |
| Anemoniflora                    | Pot      | Very early                                                                                                       | Anemone                                                                                                          | Fuchsia pink                       | A          | ~~~~       |  |
| Angel Cheeks                    | FUL      | Early-mid                                                                                                        | Bomb                                                                                                             | Soft pink                          | AA         |            |  |
| Anima                           | Pot      | Early-mid                                                                                                        | Bomb                                                                                                             | Pink with white flares             | A          |            |  |
| Ann Cousins                     | FUL      | Late                                                                                                             | Full double                                                                                                      | Clear white                        | AAA+       | XXX        |  |
| Apricot Whisper                 | 8        | Very early                                                                                                       | Poppey                                                                                                           | Soft apricot, special color        | AAAT       | ~~~~       |  |
| Belgravia                       |          | Early                                                                                                            | Full double                                                                                                      | Bright red                         | AA<br>AAA+ |            |  |
| Bella Rosa                      | 3        | Mid                                                                                                              | Full double                                                                                                      | Soft pink                          | AAA+       | XXX        |  |
| Blaze                           | Pot      | Early                                                                                                            | Half double                                                                                                      | Clear red                          | AAAT       | XX         |  |
| Blushing Princess               | POL      | and the second | Half double                                                                                                      | Light pink fading to white         | AA<br>AAA+ | X          |  |
| Bouquet Perfect                 | Pot      | Very early<br>Early-mid                                                                                          | Bomb                                                                                                             | Clear pink                         |            | X          |  |
|                                 | POL      |                                                                                                                  | and the second |                                    | A          |            |  |
| Bowl of Beauty (Globe of Light) | -        | Early-mid                                                                                                        | Anemone                                                                                                          | Pink with light lemon center       | A          | X          |  |
| Bowl of Cream                   | Det      | Early-mid                                                                                                        | Double                                                                                                           | White                              | AAA+       | XX         |  |
| Bridal Gown                     | Pot      | Mid                                                                                                              | Bomb                                                                                                             | Clean white                        | AAA+       | XXX        |  |
| Bridal Grace                    |          | Mid                                                                                                              | Bomb                                                                                                             | White with cream yellow center     | AAA        | X          |  |
| Bridal Icing                    |          | Mid                                                                                                              | Bomb                                                                                                             | Pure white                         | AAA+       | XX         |  |
| Bridal Shower                   |          | Early-mid                                                                                                        | Double                                                                                                           | White                              | AAA        | X          |  |
| Bride's Dream                   |          | Mid                                                                                                              | Anemone                                                                                                          | Creamy white                       | AAA        |            |  |
| Brother Chuck                   | <b>D</b> | Late                                                                                                             | Double                                                                                                           | White to very soft pink            | AAA+       | XX         |  |
| Bunker Hill                     | Pot      | Late                                                                                                             | Double                                                                                                           | Rose - red                         | AA         |            |  |
| Candy Stripe                    | a        | Mid-late                                                                                                         | Double                                                                                                           | White with red stripes             | A          | 0          |  |
| Carl G. Klehm                   |          | Mid                                                                                                              | Full double                                                                                                      | White                              | AAA+       | 20-<br>10- |  |
| Catharina Fontijn               | 2        | Mid                                                                                                              | Double                                                                                                           | Pink fades to white                | AAA+       | X          |  |
| Celebrity                       |          | Early-mid                                                                                                        | Bomb                                                                                                             | Purple - red with white collar     | AA         | X          |  |
| Charle's White                  | 0        | Early-mid                                                                                                        | Bomb                                                                                                             | White                              | AA         | X          |  |
| Cherry Hill                     |          | Early-mid                                                                                                        | Double                                                                                                           | Dark red                           | AAA+       | X          |  |
| Chiffon Parfait                 |          | Early-mid                                                                                                        | Double                                                                                                           | Soft salmon pink                   | AAA+       | XX         |  |
| Chippewa                        |          | Mid                                                                                                              | Double                                                                                                           | Red                                | AAA        | X          |  |
| Chinook                         |          | Very late                                                                                                        | Double                                                                                                           | Light salmon - white               | AA         |            |  |
| Christmas Velvet                |          | Early                                                                                                            | Double                                                                                                           | Velvet red                         | AAA        |            |  |
| Claire de Lune                  |          | Very early                                                                                                       | Poppey                                                                                                           | White with pale yellow center      | A          |            |  |
| Class Act                       |          | Mid                                                                                                              | Double                                                                                                           | White                              | AAA+       | XXX        |  |
| Colonel Owens Cousins           |          | Early                                                                                                            | Bomb                                                                                                             | White                              | AAA+       | XXX        |  |
| Command Performance             |          | Early                                                                                                            | Full double                                                                                                      | Rosy - red fading to pink          | AAA+       |            |  |
| Coral Charm                     |          | Early                                                                                                            | Half double                                                                                                      | Coral                              | AAA+       | X          |  |
| Coral Magic                     |          | Early                                                                                                            | Half double                                                                                                      | Deep rose - coral                  | AAA+       | X          |  |
| Coral Pom Pom                   |          | Mid                                                                                                              | Bomb                                                                                                             | Clear pink                         | AAA+       | X          |  |
| Coral Sunset                    |          | Early                                                                                                            | Half double                                                                                                      | Salmon - orange                    | AAA+       | X          |  |
| Coral Supreme                   |          | Early-mid                                                                                                        | Half double                                                                                                      | Coral - salmon                     | AAA+       | X          |  |
| Corinne Wersan                  |          | Mid                                                                                                              | Full double                                                                                                      | Pale pink to pure white            | AAA+       |            |  |
| Cytherea                        | Pot      | Early-mid                                                                                                        | Half double                                                                                                      | Deep pink                          | AAA        |            |  |
| Dayton                          |          | Mid                                                                                                              | Full double                                                                                                      | Fuchsia pink                       | AA         |            |  |
| Delaware chief                  |          | Early                                                                                                            | Full double                                                                                                      | Red                                | AAA        |            |  |
| Diana Parks                     |          | Early                                                                                                            | Bomb                                                                                                             | Deep red                           | AAA        | X          |  |
| Dinner Plate                    |          | Late                                                                                                             | Full double                                                                                                      | Rose to salmon                     | AAA+       |            |  |
| Dolorodell                      |          | Mid-late                                                                                                         | Full double                                                                                                      | Very large light pink              | AAA+       |            |  |
| Do Tell                         | Pot      | Mid                                                                                                              | Anemone                                                                                                          | Light pink with rose - pink center | A          |            |  |
| Doreen                          |          | Late                                                                                                             | Anemone                                                                                                          | Pink with yellow center            | AA         |            |  |
| Dr. F.G. Brethour               |          | Late                                                                                                             | Double                                                                                                           | White                              | AAA+       | XXX        |  |
| Duchesse de Nemours             |          | Mid                                                                                                              | Double                                                                                                           | White                              | A          | XXXXX      |  |
| Duchesse de Nemours "Select"    |          | Mid                                                                                                              | Double                                                                                                           | White                              | AA         | XXXXX      |  |
| Dynasty                         |          | Late                                                                                                             | Double                                                                                                           | Very soft pink                     | AAA+       | XXX        |  |
| Early Canary                    |          | Early                                                                                                            | Full double                                                                                                      | Soft yellow                        | AAA+       |            |  |
| Early Sensation                 |          | Early                                                                                                            | Semi double                                                                                                      | Cream yellow                       | AAA        |            |  |
| Early Windflower                | Pot      | Very early                                                                                                       | Anemone                                                                                                          | White                              | AAA        | X          |  |
| Edulis Superba                  | Pot      | Early-mid                                                                                                        | Double                                                                                                           | Old - rose                         | A          | X          |  |
| Early Flamingo®                 |          | Very early                                                                                                       | Double                                                                                                           | Soft pink                          | AAA        | X          |  |
| Eliza Lundy                     | Pot      | Very early                                                                                                       | Double                                                                                                           | Scarlet red                        | AA         |            |  |
| Elsa Sass                       |          | Late                                                                                                             | Full double                                                                                                      | Clear white                        | AAA+       |            |  |
| Emma Klehm                      | Pot      | Late                                                                                                             | Double                                                                                                           | Dark pink                          | AAA        | X          |  |
| Etched Salmon                   |          | Early-mid                                                                                                        | Double                                                                                                           | Pink - salmon                      | AA         | X          |  |
| Felix Supreme                   | 1        | Late                                                                                                             | Full double                                                                                                      | Dark red                           | AA         |            |  |
| Festiva Maxima                  | 1        | Early-mid                                                                                                        | Double                                                                                                           | White with red flares              | AA         | XX         |  |
| Flame                           | Pot      | Early                                                                                                            | Poppey                                                                                                           | Candycane pink                     | AA         |            |  |
| Florence Nicholls               | 100      | Early-mid                                                                                                        | Double                                                                                                           | Blush - white                      | AA<br>AAA+ |            |  |
| Francoise Ortegat               | 1        |                                                                                                                  | Double                                                                                                           | Black - red                        | AAA+       | x          |  |
|                                 | 1        | Late                                                                                                             | Double                                                                                                           | DIACK - TEU                        | AA         | X          |  |
| Fringed Ivory                   |          | Mid                                                                                                              | Double                                                                                                           | Ivory white                        | AAA        | XXX        |  |