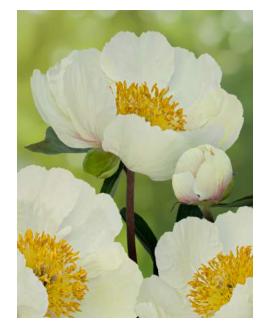

#### For more information: <u>www.green-works.nl</u> Offer without engagement crop: 2024-2025

| Crop 2024-2025                  |          | -                                                                                                                |                                                                                                                  |                                    | Flower     |            |  |
|---------------------------------|----------|------------------------------------------------------------------------------------------------------------------|------------------------------------------------------------------------------------------------------------------|------------------------------------|------------|------------|--|
|                                 |          | Blooming                                                                                                         | Bloom                                                                                                            |                                    | bud        | Flower     |  |
| Name                            | Pot      | time                                                                                                             | type                                                                                                             | Bloom color                        | size       | fragrance  |  |
| Albert Crousse<br>Alertie       | Pot      | Late                                                                                                             | Double<br>Double                                                                                                 | Light pink<br>Pink to soft pink    | AA         | ~~~~       |  |
| Alexander Fleming               | Pot      | Very early<br>Mid                                                                                                | Double                                                                                                           | Salmon - pink                      | AAA        | XXXX       |  |
| Allan Rogers                    | Pot      | Early-mid                                                                                                        | Double                                                                                                           | White                              | AAA        | XX         |  |
| Amabilis (Pink Panther)         | Pot      | Early-mid                                                                                                        | Double                                                                                                           | Fuchsia pink                       |            | XX         |  |
| Amalia Olson                    | POL      | Early-mid                                                                                                        | Double                                                                                                           | White                              | AA<br>AAA+ | XXX        |  |
| Anemoniflora                    | Pot      | Very early                                                                                                       | Anemone                                                                                                          | Fuchsia pink                       | A          | ~~~~       |  |
| Angel Cheeks                    | FUL      | Early-mid                                                                                                        | Bomb                                                                                                             | Soft pink                          | AA         |            |  |
| Anima                           | Pot      | Early-mid                                                                                                        | Bomb                                                                                                             | Pink with white flares             | A          |            |  |
| Ann Cousins                     | FUL      | Late                                                                                                             | Full double                                                                                                      | Clear white                        | AAA+       | XXX        |  |
| Apricot Whisper                 | 8        | Very early                                                                                                       | Poppey                                                                                                           | Soft apricot, special color        | AAAT       | ~~~~       |  |
| Belgravia                       |          | Early                                                                                                            | Full double                                                                                                      | Bright red                         | AA<br>AAA+ |            |  |
| Bella Rosa                      | 3        | Mid                                                                                                              | Full double                                                                                                      | Soft pink                          | AAA+       | XXX        |  |
| Blaze                           | Pot      | Early                                                                                                            | Half double                                                                                                      | Clear red                          | AAAT       | XX         |  |
| Blushing Princess               | POL      | and the second | Half double                                                                                                      | Light pink fading to white         | AA<br>AAA+ | X          |  |
| Bouquet Perfect                 | Pot      | Very early<br>Early-mid                                                                                          | Bomb                                                                                                             | Clear pink                         |            | X          |  |
|                                 | POL      |                                                                                                                  | and the second |                                    | A          |            |  |
| Bowl of Beauty (Globe of Light) | -        | Early-mid                                                                                                        | Anemone                                                                                                          | Pink with light lemon center       | A          | X          |  |
| Bowl of Cream                   | Det      | Early-mid                                                                                                        | Double                                                                                                           | White                              | AAA+       | XX         |  |
| Bridal Gown                     | Pot      | Mid                                                                                                              | Bomb                                                                                                             | Clean white                        | AAA+       | XXX        |  |
| Bridal Grace                    |          | Mid                                                                                                              | Bomb                                                                                                             | White with cream yellow center     | AAA        | X          |  |
| Bridal Icing                    |          | Mid                                                                                                              | Bomb                                                                                                             | Pure white                         | AAA+       | XX         |  |
| Bridal Shower                   |          | Early-mid                                                                                                        | Double                                                                                                           | White                              | AAA        | X          |  |
| Bride's Dream                   |          | Mid                                                                                                              | Anemone                                                                                                          | Creamy white                       | AAA        |            |  |
| Brother Chuck                   | <b>D</b> | Late                                                                                                             | Double                                                                                                           | White to very soft pink            | AAA+       | XX         |  |
| Bunker Hill                     | Pot      | Late                                                                                                             | Double                                                                                                           | Rose - red                         | AA         |            |  |
| Candy Stripe                    | a        | Mid-late                                                                                                         | Double                                                                                                           | White with red stripes             | A          | 0          |  |
| Carl G. Klehm                   |          | Mid                                                                                                              | Full double                                                                                                      | White                              | AAA+       | 20-<br>10- |  |
| Catharina Fontijn               | 2        | Mid                                                                                                              | Double                                                                                                           | Pink fades to white                | AAA+       | X          |  |
| Celebrity                       |          | Early-mid                                                                                                        | Bomb                                                                                                             | Purple - red with white collar     | AA         | X          |  |
| Charle's White                  | 0        | Early-mid                                                                                                        | Bomb                                                                                                             | White                              | AA         | X          |  |
| Cherry Hill                     |          | Early-mid                                                                                                        | Double                                                                                                           | Dark red                           | AAA+       | X          |  |
| Chiffon Parfait                 |          | Early-mid                                                                                                        | Double                                                                                                           | Soft salmon pink                   | AAA+       | XX         |  |
| Chippewa                        |          | Mid                                                                                                              | Double                                                                                                           | Red                                | AAA        | X          |  |
| Chinook                         |          | Very late                                                                                                        | Double                                                                                                           | Light salmon - white               | AA         |            |  |
| Christmas Velvet                |          | Early                                                                                                            | Double                                                                                                           | Velvet red                         | AAA        |            |  |
| Claire de Lune                  |          | Very early                                                                                                       | Poppey                                                                                                           | White with pale yellow center      | A          |            |  |
| Class Act                       |          | Mid                                                                                                              | Double                                                                                                           | White                              | AAA+       | XXX        |  |
| Colonel Owens Cousins           |          | Early                                                                                                            | Bomb                                                                                                             | White                              | AAA+       | XXX        |  |
| Command Performance             |          | Early                                                                                                            | Full double                                                                                                      | Rosy - red fading to pink          | AAA+       |            |  |
| Coral Charm                     |          | Early                                                                                                            | Half double                                                                                                      | Coral                              | AAA+       | X          |  |
| Coral Magic                     |          | Early                                                                                                            | Half double                                                                                                      | Deep rose - coral                  | AAA+       | X          |  |
| Coral Pom Pom                   |          | Mid                                                                                                              | Bomb                                                                                                             | Clear pink                         | AAA+       | X          |  |
| Coral Sunset                    |          | Early                                                                                                            | Half double                                                                                                      | Salmon - orange                    | AAA+       | X          |  |
| Coral Supreme                   |          | Early-mid                                                                                                        | Half double                                                                                                      | Coral - salmon                     | AAA+       | X          |  |
| Corinne Wersan                  |          | Mid                                                                                                              | Full double                                                                                                      | Pale pink to pure white            | AAA+       |            |  |
| Cytherea                        | Pot      | Early-mid                                                                                                        | Half double                                                                                                      | Deep pink                          | AAA        |            |  |
| Dayton                          |          | Mid                                                                                                              | Full double                                                                                                      | Fuchsia pink                       | AA         |            |  |
| Delaware chief                  |          | Early                                                                                                            | Full double                                                                                                      | Red                                | AAA        |            |  |
| Diana Parks                     |          | Early                                                                                                            | Bomb                                                                                                             | Deep red                           | AAA        | X          |  |
| Dinner Plate                    |          | Late                                                                                                             | Full double                                                                                                      | Rose to salmon                     | AAA+       |            |  |
| Dolorodell                      |          | Mid-late                                                                                                         | Full double                                                                                                      | Very large light pink              | AAA+       |            |  |
| Do Tell                         | Pot      | Mid                                                                                                              | Anemone                                                                                                          | Light pink with rose - pink center | A          |            |  |
| Doreen                          |          | Late                                                                                                             | Anemone                                                                                                          | Pink with yellow center            | AA         |            |  |
| Dr. F.G. Brethour               |          | Late                                                                                                             | Double                                                                                                           | White                              | AAA+       | XXX        |  |
| Duchesse de Nemours             |          | Mid                                                                                                              | Double                                                                                                           | White                              | A          | XXXXX      |  |
| Duchesse de Nemours "Select"    |          | Mid                                                                                                              | Double                                                                                                           | White                              | AA         | XXXXX      |  |
| Dynasty                         |          | Late                                                                                                             | Double                                                                                                           | Very soft pink                     | AAA+       | XXX        |  |
| Early Canary                    |          | Early                                                                                                            | Full double                                                                                                      | Soft yellow                        | AAA+       |            |  |
| Early Sensation                 |          | Early                                                                                                            | Semi double                                                                                                      | Cream yellow                       | AAA        |            |  |
| Early Windflower                | Pot      | Very early                                                                                                       | Anemone                                                                                                          | White                              | AAA        | X          |  |
| Edulis Superba                  | Pot      | Early-mid                                                                                                        | Double                                                                                                           | Old - rose                         | A          | X          |  |
| Early Flamingo®                 |          | Very early                                                                                                       | Double                                                                                                           | Soft pink                          | AAA        | X          |  |
| Eliza Lundy                     | Pot      | Very early                                                                                                       | Double                                                                                                           | Scarlet red                        | AA         |            |  |
| Elsa Sass                       |          | Late                                                                                                             | Full double                                                                                                      | Clear white                        | AAA+       |            |  |
| Emma Klehm                      | Pot      | Late                                                                                                             | Double                                                                                                           | Dark pink                          | AAA        | X          |  |
| Etched Salmon                   |          | Early-mid                                                                                                        | Double                                                                                                           | Pink - salmon                      | AA         | X          |  |
| Felix Supreme                   | 1        | Late                                                                                                             | Full double                                                                                                      | Dark red                           | AA         |            |  |
| Festiva Maxima                  | 1        | Early-mid                                                                                                        | Double                                                                                                           | White with red flares              | AA         | XX         |  |
| Flame                           | Pot      | Early                                                                                                            | Poppey                                                                                                           | Candycane pink                     | AA         |            |  |
| Florence Nicholls               | 100      | Early-mid                                                                                                        | Double                                                                                                           | Blush - white                      | AA<br>AAA+ |            |  |
| Francoise Ortegat               | 1        |                                                                                                                  | Double                                                                                                           | Black - red                        | AAA+       | x          |  |
|                                 | 1        | Late                                                                                                             | Double                                                                                                           | DIACK - TEU                        | AA         | X          |  |
| Fringed Ivory                   |          | Mid                                                                                                              | Double                                                                                                           | Ivory white                        | AAA        | XXX        |  |