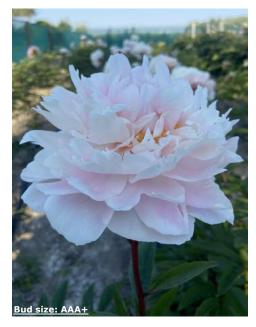

#### For more information: <u>www.green-works.nl</u> Offer without engagement crop: 2024-2025

| Crop 2024-2025                  |          | -                                                                                                                |                                                                                                                  |                                    | Flower     |            |  |
|---------------------------------|----------|------------------------------------------------------------------------------------------------------------------|------------------------------------------------------------------------------------------------------------------|------------------------------------|------------|------------|--|
|                                 |          | Blooming                                                                                                         | Bloom                                                                                                            |                                    | bud        | Flower     |  |
| Name                            | Pot      | time                                                                                                             | type                                                                                                             | Bloom color                        | size       | fragrance  |  |
| Albert Crousse<br>Alertie       | Pot      | Late                                                                                                             | Double<br>Double                                                                                                 | Light pink<br>Pink to soft pink    | AA         | ~~~~       |  |
| Alexander Fleming               | Pot      | Very early<br>Mid                                                                                                | Double                                                                                                           | Salmon - pink                      | AAA        | XXXX       |  |
| Allan Rogers                    | Pot      | Early-mid                                                                                                        | Double                                                                                                           | White                              | AAA        | XX         |  |
| Amabilis (Pink Panther)         | Pot      | Early-mid                                                                                                        | Double                                                                                                           | Fuchsia pink                       |            | XX         |  |
| Amalia Olson                    | POL      | Early-mid                                                                                                        | Double                                                                                                           | White                              | AA<br>AAA+ | XXX        |  |
| Anemoniflora                    | Pot      | Very early                                                                                                       | Anemone                                                                                                          | Fuchsia pink                       | A          | ~~~~       |  |
| Angel Cheeks                    | FUL      | Early-mid                                                                                                        | Bomb                                                                                                             | Soft pink                          | AA         |            |  |
| Anima                           | Pot      | Early-mid                                                                                                        | Bomb                                                                                                             | Pink with white flares             | A          |            |  |
| Ann Cousins                     | FUL      | Late                                                                                                             | Full double                                                                                                      | Clear white                        | AAA+       | XXX        |  |
| Apricot Whisper                 | 8        | Very early                                                                                                       | Poppey                                                                                                           | Soft apricot, special color        | AAAT       | ~~~~       |  |
| Belgravia                       |          | Early                                                                                                            | Full double                                                                                                      | Bright red                         | AA<br>AAA+ |            |  |
| Bella Rosa                      | 3        | Mid                                                                                                              | Full double                                                                                                      | Soft pink                          | AAA+       | XXX        |  |
| Blaze                           | Pot      | Early                                                                                                            | Half double                                                                                                      | Clear red                          | AAAT       | XX         |  |
| Blushing Princess               | POL      | and the second | Half double                                                                                                      | Light pink fading to white         | AA<br>AAA+ | X          |  |
| Bouquet Perfect                 | Pot      | Very early<br>Early-mid                                                                                          | Bomb                                                                                                             | Clear pink                         |            | X          |  |
|                                 | POL      |                                                                                                                  | and the second |                                    | A          |            |  |
| Bowl of Beauty (Globe of Light) | -        | Early-mid                                                                                                        | Anemone                                                                                                          | Pink with light lemon center       | A          | X          |  |
| Bowl of Cream                   | Det      | Early-mid                                                                                                        | Double                                                                                                           | White                              | AAA+       | XX         |  |
| Bridal Gown                     | Pot      | Mid                                                                                                              | Bomb                                                                                                             | Clean white                        | AAA+       | XXX        |  |
| Bridal Grace                    |          | Mid                                                                                                              | Bomb                                                                                                             | White with cream yellow center     | AAA        | X          |  |
| Bridal Icing                    |          | Mid                                                                                                              | Bomb                                                                                                             | Pure white                         | AAA+       | XX         |  |
| Bridal Shower                   |          | Early-mid                                                                                                        | Double                                                                                                           | White                              | AAA        | X          |  |
| Bride's Dream                   |          | Mid                                                                                                              | Anemone                                                                                                          | Creamy white                       | AAA        |            |  |
| Brother Chuck                   | <b>D</b> | Late                                                                                                             | Double                                                                                                           | White to very soft pink            | AAA+       | XX         |  |
| Bunker Hill                     | Pot      | Late                                                                                                             | Double                                                                                                           | Rose - red                         | AA         |            |  |
| Candy Stripe                    | a        | Mid-late                                                                                                         | Double                                                                                                           | White with red stripes             | A          | 0          |  |
| Carl G. Klehm                   |          | Mid                                                                                                              | Full double                                                                                                      | White                              | AAA+       | 20-<br>10- |  |
| Catharina Fontijn               | 2        | Mid                                                                                                              | Double                                                                                                           | Pink fades to white                | AAA+       | X          |  |
| Celebrity                       |          | Early-mid                                                                                                        | Bomb                                                                                                             | Purple - red with white collar     | AA         | X          |  |
| Charle's White                  | 0        | Early-mid                                                                                                        | Bomb                                                                                                             | White                              | AA         | X          |  |
| Cherry Hill                     |          | Early-mid                                                                                                        | Double                                                                                                           | Dark red                           | AAA+       | X          |  |
| Chiffon Parfait                 |          | Early-mid                                                                                                        | Double                                                                                                           | Soft salmon pink                   | AAA+       | XX         |  |
| Chippewa                        |          | Mid                                                                                                              | Double                                                                                                           | Red                                | AAA        | X          |  |
| Chinook                         |          | Very late                                                                                                        | Double                                                                                                           | Light salmon - white               | AA         |            |  |
| Christmas Velvet                |          | Early                                                                                                            | Double                                                                                                           | Velvet red                         | AAA        |            |  |
| Claire de Lune                  |          | Very early                                                                                                       | Poppey                                                                                                           | White with pale yellow center      | A          |            |  |
| Class Act                       |          | Mid                                                                                                              | Double                                                                                                           | White                              | AAA+       | XXX        |  |
| Colonel Owens Cousins           |          | Early                                                                                                            | Bomb                                                                                                             | White                              | AAA+       | XXX        |  |
| Command Performance             |          | Early                                                                                                            | Full double                                                                                                      | Rosy - red fading to pink          | AAA+       |            |  |
| Coral Charm                     |          | Early                                                                                                            | Half double                                                                                                      | Coral                              | AAA+       | X          |  |
| Coral Magic                     |          | Early                                                                                                            | Half double                                                                                                      | Deep rose - coral                  | AAA+       | X          |  |
| Coral Pom Pom                   |          | Mid                                                                                                              | Bomb                                                                                                             | Clear pink                         | AAA+       | X          |  |
| Coral Sunset                    |          | Early                                                                                                            | Half double                                                                                                      | Salmon - orange                    | AAA+       | X          |  |
| Coral Supreme                   |          | Early-mid                                                                                                        | Half double                                                                                                      | Coral - salmon                     | AAA+       | X          |  |
| Corinne Wersan                  |          | Mid                                                                                                              | Full double                                                                                                      | Pale pink to pure white            | AAA+       |            |  |
| Cytherea                        | Pot      | Early-mid                                                                                                        | Half double                                                                                                      | Deep pink                          | AAA        |            |  |
| Dayton                          |          | Mid                                                                                                              | Full double                                                                                                      | Fuchsia pink                       | AA         |            |  |
| Delaware chief                  |          | Early                                                                                                            | Full double                                                                                                      | Red                                | AAA        |            |  |
| Diana Parks                     |          | Early                                                                                                            | Bomb                                                                                                             | Deep red                           | AAA        | X          |  |
| Dinner Plate                    |          | Late                                                                                                             | Full double                                                                                                      | Rose to salmon                     | AAA+       |            |  |
| Dolorodell                      |          | Mid-late                                                                                                         | Full double                                                                                                      | Very large light pink              | AAA+       |            |  |
| Do Tell                         | Pot      | Mid                                                                                                              | Anemone                                                                                                          | Light pink with rose - pink center | A          |            |  |
| Doreen                          |          | Late                                                                                                             | Anemone                                                                                                          | Pink with yellow center            | AA         |            |  |
| Dr. F.G. Brethour               |          | Late                                                                                                             | Double                                                                                                           | White                              | AAA+       | XXX        |  |
| Duchesse de Nemours             |          | Mid                                                                                                              | Double                                                                                                           | White                              | A          | XXXXX      |  |
| Duchesse de Nemours "Select"    |          | Mid                                                                                                              | Double                                                                                                           | White                              | AA         | XXXXX      |  |
| Dynasty                         |          | Late                                                                                                             | Double                                                                                                           | Very soft pink                     | AAA+       | XXX        |  |
| Early Canary                    |          | Early                                                                                                            | Full double                                                                                                      | Soft yellow                        | AAA+       |            |  |
| Early Sensation                 |          | Early                                                                                                            | Semi double                                                                                                      | Cream yellow                       | AAA        |            |  |
| Early Windflower                | Pot      | Very early                                                                                                       | Anemone                                                                                                          | White                              | AAA        | X          |  |
| Edulis Superba                  | Pot      | Early-mid                                                                                                        | Double                                                                                                           | Old - rose                         | A          | X          |  |
| Early Flamingo®                 |          | Very early                                                                                                       | Double                                                                                                           | Soft pink                          | AAA        | X          |  |
| Eliza Lundy                     | Pot      | Very early                                                                                                       | Double                                                                                                           | Scarlet red                        | AA         |            |  |
| Elsa Sass                       |          | Late                                                                                                             | Full double                                                                                                      | Clear white                        | AAA+       |            |  |
| Emma Klehm                      | Pot      | Late                                                                                                             | Double                                                                                                           | Dark pink                          | AAA        | X          |  |
| Etched Salmon                   |          | Early-mid                                                                                                        | Double                                                                                                           | Pink - salmon                      | AA         | X          |  |
| Felix Supreme                   | 1        | Late                                                                                                             | Full double                                                                                                      | Dark red                           | AA         |            |  |
| Festiva Maxima                  | 1        | Early-mid                                                                                                        | Double                                                                                                           | White with red flares              | AA         | XX         |  |
| Flame                           | Pot      | Early                                                                                                            | Poppey                                                                                                           | Candycane pink                     | AA         |            |  |
| Florence Nicholls               | 100      | Early-mid                                                                                                        | Double                                                                                                           | Blush - white                      | AA<br>AAA+ |            |  |
| Francoise Ortegat               | 1        |                                                                                                                  | Double                                                                                                           | Black - red                        | AAA+       | x          |  |
|                                 | 1        | Late                                                                                                             | Double                                                                                                           | DIACK - TEU                        | AA         | X          |  |
| Fringed Ivory                   |          | Mid                                                                                                              | Double                                                                                                           | Ivory white                        | AAA        | XXX        |  |