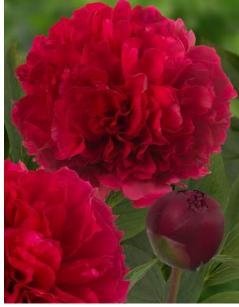

#### For more information: <u>www.green-works.nl</u> Offer without engagement crop: 2024-2025

| Crop 2024-2025                  |          | -                                                                                                                |                                                                                                                  |                                    | Flower     |            |  |
|---------------------------------|----------|------------------------------------------------------------------------------------------------------------------|------------------------------------------------------------------------------------------------------------------|------------------------------------|------------|------------|--|
|                                 |          | Blooming                                                                                                         | Bloom                                                                                                            |                                    | bud        | Flower     |  |
| Name                            | Pot      | time                                                                                                             | type                                                                                                             | Bloom color                        | size       | fragrance  |  |
| Albert Crousse<br>Alertie       | Pot      | Late                                                                                                             | Double<br>Double                                                                                                 | Light pink<br>Pink to soft pink    | AA         | ~~~~       |  |
| Alexander Fleming               | Pot      | Very early<br>Mid                                                                                                | Double                                                                                                           | Salmon - pink                      | AAA        | XXXX       |  |
| Allan Rogers                    | Pot      | Early-mid                                                                                                        | Double                                                                                                           | White                              | AAA        | XX         |  |
| Amabilis (Pink Panther)         | Pot      | Early-mid                                                                                                        | Double                                                                                                           | Fuchsia pink                       |            | XX         |  |
| Amalia Olson                    | POL      | Early-mid                                                                                                        | Double                                                                                                           | White                              | AA<br>AAA+ | XXX        |  |
| Anemoniflora                    | Pot      | Very early                                                                                                       | Anemone                                                                                                          | Fuchsia pink                       | A          | ~~~~       |  |
| Angel Cheeks                    | FUL      | Early-mid                                                                                                        | Bomb                                                                                                             | Soft pink                          | AA         |            |  |
| Anima                           | Pot      | Early-mid                                                                                                        | Bomb                                                                                                             | Pink with white flares             | A          |            |  |
| Ann Cousins                     | FUL      | Late                                                                                                             | Full double                                                                                                      | Clear white                        | AAA+       | XXX        |  |
| Apricot Whisper                 | 8        | Very early                                                                                                       | Poppey                                                                                                           | Soft apricot, special color        | AAAT       | ~~~~       |  |
| Belgravia                       |          | Early                                                                                                            | Full double                                                                                                      | Bright red                         | AA<br>AAA+ |            |  |
| Bella Rosa                      | 3        | Mid                                                                                                              | Full double                                                                                                      | Soft pink                          | AAA+       | XXX        |  |
| Blaze                           | Pot      | Early                                                                                                            | Half double                                                                                                      | Clear red                          | AAAT       | XX         |  |
| Blushing Princess               | POL      | and the second | Half double                                                                                                      | Light pink fading to white         | AA<br>AAA+ | X          |  |
| Bouquet Perfect                 | Pot      | Very early<br>Early-mid                                                                                          | Bomb                                                                                                             | Clear pink                         |            | X          |  |
|                                 | POL      |                                                                                                                  | and the second |                                    | A          |            |  |
| Bowl of Beauty (Globe of Light) | -        | Early-mid                                                                                                        | Anemone                                                                                                          | Pink with light lemon center       | A          | X          |  |
| Bowl of Cream                   | Det      | Early-mid                                                                                                        | Double                                                                                                           | White                              | AAA+       | XX         |  |
| Bridal Gown                     | Pot      | Mid                                                                                                              | Bomb                                                                                                             | Clean white                        | AAA+       | XXX        |  |
| Bridal Grace                    |          | Mid                                                                                                              | Bomb                                                                                                             | White with cream yellow center     | AAA        | X          |  |
| Bridal Icing                    |          | Mid                                                                                                              | Bomb                                                                                                             | Pure white                         | AAA+       | XX         |  |
| Bridal Shower                   |          | Early-mid                                                                                                        | Double                                                                                                           | White                              | AAA        | X          |  |
| Bride's Dream                   |          | Mid                                                                                                              | Anemone                                                                                                          | Creamy white                       | AAA        |            |  |
| Brother Chuck                   | <b>D</b> | Late                                                                                                             | Double                                                                                                           | White to very soft pink            | AAA+       | XX         |  |
| Bunker Hill                     | Pot      | Late                                                                                                             | Double                                                                                                           | Rose - red                         | AA         |            |  |
| Candy Stripe                    | a        | Mid-late                                                                                                         | Double                                                                                                           | White with red stripes             | A          | 0          |  |
| Carl G. Klehm                   |          | Mid                                                                                                              | Full double                                                                                                      | White                              | AAA+       | 20-<br>10- |  |
| Catharina Fontijn               | 2        | Mid                                                                                                              | Double                                                                                                           | Pink fades to white                | AAA+       | X          |  |
| Celebrity                       |          | Early-mid                                                                                                        | Bomb                                                                                                             | Purple - red with white collar     | AA         | X          |  |
| Charle's White                  | 0        | Early-mid                                                                                                        | Bomb                                                                                                             | White                              | AA         | X          |  |
| Cherry Hill                     |          | Early-mid                                                                                                        | Double                                                                                                           | Dark red                           | AAA+       | X          |  |
| Chiffon Parfait                 |          | Early-mid                                                                                                        | Double                                                                                                           | Soft salmon pink                   | AAA+       | XX         |  |
| Chippewa                        |          | Mid                                                                                                              | Double                                                                                                           | Red                                | AAA        | X          |  |
| Chinook                         |          | Very late                                                                                                        | Double                                                                                                           | Light salmon - white               | AA         |            |  |
| Christmas Velvet                |          | Early                                                                                                            | Double                                                                                                           | Velvet red                         | AAA        |            |  |
| Claire de Lune                  |          | Very early                                                                                                       | Poppey                                                                                                           | White with pale yellow center      | A          |            |  |
| Class Act                       |          | Mid                                                                                                              | Double                                                                                                           | White                              | AAA+       | XXX        |  |
| Colonel Owens Cousins           |          | Early                                                                                                            | Bomb                                                                                                             | White                              | AAA+       | XXX        |  |
| Command Performance             |          | Early                                                                                                            | Full double                                                                                                      | Rosy - red fading to pink          | AAA+       |            |  |
| Coral Charm                     |          | Early                                                                                                            | Half double                                                                                                      | Coral                              | AAA+       | X          |  |
| Coral Magic                     |          | Early                                                                                                            | Half double                                                                                                      | Deep rose - coral                  | AAA+       | X          |  |
| Coral Pom Pom                   |          | Mid                                                                                                              | Bomb                                                                                                             | Clear pink                         | AAA+       | X          |  |
| Coral Sunset                    |          | Early                                                                                                            | Half double                                                                                                      | Salmon - orange                    | AAA+       | X          |  |
| Coral Supreme                   |          | Early-mid                                                                                                        | Half double                                                                                                      | Coral - salmon                     | AAA+       | X          |  |
| Corinne Wersan                  |          | Mid                                                                                                              | Full double                                                                                                      | Pale pink to pure white            | AAA+       |            |  |
| Cytherea                        | Pot      | Early-mid                                                                                                        | Half double                                                                                                      | Deep pink                          | AAA        |            |  |
| Dayton                          |          | Mid                                                                                                              | Full double                                                                                                      | Fuchsia pink                       | AA         |            |  |
| Delaware chief                  |          | Early                                                                                                            | Full double                                                                                                      | Red                                | AAA        |            |  |
| Diana Parks                     |          | Early                                                                                                            | Bomb                                                                                                             | Deep red                           | AAA        | X          |  |
| Dinner Plate                    |          | Late                                                                                                             | Full double                                                                                                      | Rose to salmon                     | AAA+       |            |  |
| Dolorodell                      |          | Mid-late                                                                                                         | Full double                                                                                                      | Very large light pink              | AAA+       |            |  |
| Do Tell                         | Pot      | Mid                                                                                                              | Anemone                                                                                                          | Light pink with rose - pink center | A          |            |  |
| Doreen                          |          | Late                                                                                                             | Anemone                                                                                                          | Pink with yellow center            | AA         |            |  |
| Dr. F.G. Brethour               |          | Late                                                                                                             | Double                                                                                                           | White                              | AAA+       | XXX        |  |
| Duchesse de Nemours             |          | Mid                                                                                                              | Double                                                                                                           | White                              | A          | XXXXX      |  |
| Duchesse de Nemours "Select"    |          | Mid                                                                                                              | Double                                                                                                           | White                              | AA         | XXXXX      |  |
| Dynasty                         |          | Late                                                                                                             | Double                                                                                                           | Very soft pink                     | AAA+       | XXX        |  |
| Early Canary                    |          | Early                                                                                                            | Full double                                                                                                      | Soft yellow                        | AAA+       |            |  |
| Early Sensation                 |          | Early                                                                                                            | Semi double                                                                                                      | Cream yellow                       | AAA        |            |  |
| Early Windflower                | Pot      | Very early                                                                                                       | Anemone                                                                                                          | White                              | AAA        | X          |  |
| Edulis Superba                  | Pot      | Early-mid                                                                                                        | Double                                                                                                           | Old - rose                         | A          | X          |  |
| Early Flamingo®                 |          | Very early                                                                                                       | Double                                                                                                           | Soft pink                          | AAA        | X          |  |
| Eliza Lundy                     | Pot      | Very early                                                                                                       | Double                                                                                                           | Scarlet red                        | AA         |            |  |
| Elsa Sass                       |          | Late                                                                                                             | Full double                                                                                                      | Clear white                        | AAA+       |            |  |
| Emma Klehm                      | Pot      | Late                                                                                                             | Double                                                                                                           | Dark pink                          | AAA        | X          |  |
| Etched Salmon                   |          | Early-mid                                                                                                        | Double                                                                                                           | Pink - salmon                      | AA         | X          |  |
| Felix Supreme                   | 1        | Late                                                                                                             | Full double                                                                                                      | Dark red                           | AA         |            |  |
| Festiva Maxima                  | 1        | Early-mid                                                                                                        | Double                                                                                                           | White with red flares              | AA         | XX         |  |
| Flame                           | Pot      | Early                                                                                                            | Poppey                                                                                                           | Candycane pink                     | AA         |            |  |
| Florence Nicholls               | 100      | Early-mid                                                                                                        | Double                                                                                                           | Blush - white                      | AA<br>AAA+ |            |  |
| Francoise Ortegat               | 1        |                                                                                                                  | Double                                                                                                           | Black - red                        | AAA+       | x          |  |
|                                 | 1        | Late                                                                                                             | Double                                                                                                           | DIACK - TEU                        | AA         | X          |  |
| Fringed Ivory                   |          | Mid                                                                                                              | Double                                                                                                           | Ivory white                        | AAA        | XXX        |  |