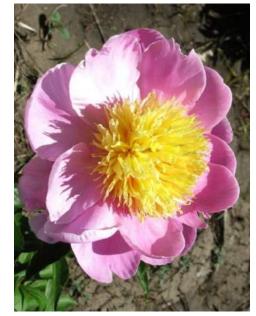

#### For more information: <u>www.green-works.nl</u> Offer without engagement crop: 2024-2025

| Crop 2024-2025                  |          | -                                                                                                                |                                                                                                                  |                                    | Flower     |            |  |
|---------------------------------|----------|------------------------------------------------------------------------------------------------------------------|------------------------------------------------------------------------------------------------------------------|------------------------------------|------------|------------|--|
|                                 |          | Blooming                                                                                                         | Bloom                                                                                                            |                                    | bud        | Flower     |  |
| Name                            | Pot      | time                                                                                                             | type                                                                                                             | Bloom color                        | size       | fragrance  |  |
| Albert Crousse<br>Alertie       | Pot      | Late                                                                                                             | Double<br>Double                                                                                                 | Light pink<br>Pink to soft pink    | AA         | ~~~~       |  |
| Alexander Fleming               | Pot      | Very early<br>Mid                                                                                                | Double                                                                                                           | Salmon - pink                      | AAA        | XXXX       |  |
| Allan Rogers                    | Pot      | Early-mid                                                                                                        | Double                                                                                                           | White                              | AAA        | XX         |  |
| Amabilis (Pink Panther)         | Pot      | Early-mid                                                                                                        | Double                                                                                                           | Fuchsia pink                       |            | XX         |  |
| Amalia Olson                    | POL      | Early-mid                                                                                                        | Double                                                                                                           | White                              | AA<br>AAA+ | XXX        |  |
| Anemoniflora                    | Pot      | Very early                                                                                                       | Anemone                                                                                                          | Fuchsia pink                       | A          | ~~~~       |  |
| Angel Cheeks                    | FUL      | Early-mid                                                                                                        | Bomb                                                                                                             | Soft pink                          | AA         |            |  |
| Anima                           | Pot      | Early-mid                                                                                                        | Bomb                                                                                                             | Pink with white flares             | A          |            |  |
| Ann Cousins                     | FUL      | Late                                                                                                             | Full double                                                                                                      | Clear white                        | AAA+       | XXX        |  |
| Apricot Whisper                 | 8        | Very early                                                                                                       | Poppey                                                                                                           | Soft apricot, special color        | AAAT       | ~~~~       |  |
| Belgravia                       |          | Early                                                                                                            | Full double                                                                                                      | Bright red                         | AA<br>AAA+ |            |  |
| Bella Rosa                      | 3        | Mid                                                                                                              | Full double                                                                                                      | Soft pink                          | AAA+       | XXX        |  |
| Blaze                           | Pot      | Early                                                                                                            | Half double                                                                                                      | Clear red                          | AAAT       | XX         |  |
| Blushing Princess               | POL      | and the second | Half double                                                                                                      | Light pink fading to white         | AA<br>AAA+ | X          |  |
| Bouquet Perfect                 | Pot      | Very early<br>Early-mid                                                                                          | Bomb                                                                                                             | Clear pink                         |            | X          |  |
|                                 | POL      |                                                                                                                  | and the second |                                    | A          |            |  |
| Bowl of Beauty (Globe of Light) | -        | Early-mid                                                                                                        | Anemone                                                                                                          | Pink with light lemon center       | A          | X          |  |
| Bowl of Cream                   | Det      | Early-mid                                                                                                        | Double                                                                                                           | White                              | AAA+       | XX         |  |
| Bridal Gown                     | Pot      | Mid                                                                                                              | Bomb                                                                                                             | Clean white                        | AAA+       | XXX        |  |
| Bridal Grace                    |          | Mid                                                                                                              | Bomb                                                                                                             | White with cream yellow center     | AAA        | X          |  |
| Bridal Icing                    |          | Mid                                                                                                              | Bomb                                                                                                             | Pure white                         | AAA+       | XX         |  |
| Bridal Shower                   |          | Early-mid                                                                                                        | Double                                                                                                           | White                              | AAA        | X          |  |
| Bride's Dream                   |          | Mid                                                                                                              | Anemone                                                                                                          | Creamy white                       | AAA        |            |  |
| Brother Chuck                   | <b>D</b> | Late                                                                                                             | Double                                                                                                           | White to very soft pink            | AAA+       | XX         |  |
| Bunker Hill                     | Pot      | Late                                                                                                             | Double                                                                                                           | Rose - red                         | AA         |            |  |
| Candy Stripe                    | a        | Mid-late                                                                                                         | Double                                                                                                           | White with red stripes             | A          | 0          |  |
| Carl G. Klehm                   |          | Mid                                                                                                              | Full double                                                                                                      | White                              | AAA+       | 20-<br>10- |  |
| Catharina Fontijn               | 2        | Mid                                                                                                              | Double                                                                                                           | Pink fades to white                | AAA+       | X          |  |
| Celebrity                       |          | Early-mid                                                                                                        | Bomb                                                                                                             | Purple - red with white collar     | AA         | X          |  |
| Charle's White                  | 0        | Early-mid                                                                                                        | Bomb                                                                                                             | White                              | AA         | X          |  |
| Cherry Hill                     |          | Early-mid                                                                                                        | Double                                                                                                           | Dark red                           | AAA+       | X          |  |
| Chiffon Parfait                 |          | Early-mid                                                                                                        | Double                                                                                                           | Soft salmon pink                   | AAA+       | XX         |  |
| Chippewa                        |          | Mid                                                                                                              | Double                                                                                                           | Red                                | AAA        | X          |  |
| Chinook                         |          | Very late                                                                                                        | Double                                                                                                           | Light salmon - white               | AA         |            |  |
| Christmas Velvet                |          | Early                                                                                                            | Double                                                                                                           | Velvet red                         | AAA        |            |  |
| Claire de Lune                  |          | Very early                                                                                                       | Poppey                                                                                                           | White with pale yellow center      | A          |            |  |
| Class Act                       |          | Mid                                                                                                              | Double                                                                                                           | White                              | AAA+       | XXX        |  |
| Colonel Owens Cousins           |          | Early                                                                                                            | Bomb                                                                                                             | White                              | AAA+       | XXX        |  |
| Command Performance             |          | Early                                                                                                            | Full double                                                                                                      | Rosy - red fading to pink          | AAA+       |            |  |
| Coral Charm                     |          | Early                                                                                                            | Half double                                                                                                      | Coral                              | AAA+       | X          |  |
| Coral Magic                     |          | Early                                                                                                            | Half double                                                                                                      | Deep rose - coral                  | AAA+       | X          |  |
| Coral Pom Pom                   |          | Mid                                                                                                              | Bomb                                                                                                             | Clear pink                         | AAA+       | X          |  |
| Coral Sunset                    |          | Early                                                                                                            | Half double                                                                                                      | Salmon - orange                    | AAA+       | X          |  |
| Coral Supreme                   |          | Early-mid                                                                                                        | Half double                                                                                                      | Coral - salmon                     | AAA+       | X          |  |
| Corinne Wersan                  |          | Mid                                                                                                              | Full double                                                                                                      | Pale pink to pure white            | AAA+       |            |  |
| Cytherea                        | Pot      | Early-mid                                                                                                        | Half double                                                                                                      | Deep pink                          | AAA        |            |  |
| Dayton                          |          | Mid                                                                                                              | Full double                                                                                                      | Fuchsia pink                       | AA         |            |  |
| Delaware chief                  |          | Early                                                                                                            | Full double                                                                                                      | Red                                | AAA        |            |  |
| Diana Parks                     |          | Early                                                                                                            | Bomb                                                                                                             | Deep red                           | AAA        | X          |  |
| Dinner Plate                    |          | Late                                                                                                             | Full double                                                                                                      | Rose to salmon                     | AAA+       |            |  |
| Dolorodell                      |          | Mid-late                                                                                                         | Full double                                                                                                      | Very large light pink              | AAA+       |            |  |
| Do Tell                         | Pot      | Mid                                                                                                              | Anemone                                                                                                          | Light pink with rose - pink center | A          |            |  |
| Doreen                          |          | Late                                                                                                             | Anemone                                                                                                          | Pink with yellow center            | AA         |            |  |
| Dr. F.G. Brethour               |          | Late                                                                                                             | Double                                                                                                           | White                              | AAA+       | XXX        |  |
| Duchesse de Nemours             |          | Mid                                                                                                              | Double                                                                                                           | White                              | A          | XXXXX      |  |
| Duchesse de Nemours "Select"    |          | Mid                                                                                                              | Double                                                                                                           | White                              | AA         | XXXXX      |  |
| Dynasty                         |          | Late                                                                                                             | Double                                                                                                           | Very soft pink                     | AAA+       | XXX        |  |
| Early Canary                    |          | Early                                                                                                            | Full double                                                                                                      | Soft yellow                        | AAA+       |            |  |
| Early Sensation                 |          | Early                                                                                                            | Semi double                                                                                                      | Cream yellow                       | AAA        |            |  |
| Early Windflower                | Pot      | Very early                                                                                                       | Anemone                                                                                                          | White                              | AAA        | X          |  |
| Edulis Superba                  | Pot      | Early-mid                                                                                                        | Double                                                                                                           | Old - rose                         | A          | X          |  |
| Early Flamingo®                 |          | Very early                                                                                                       | Double                                                                                                           | Soft pink                          | AAA        | X          |  |
| Eliza Lundy                     | Pot      | Very early                                                                                                       | Double                                                                                                           | Scarlet red                        | AA         |            |  |
| Elsa Sass                       |          | Late                                                                                                             | Full double                                                                                                      | Clear white                        | AAA+       |            |  |
| Emma Klehm                      | Pot      | Late                                                                                                             | Double                                                                                                           | Dark pink                          | AAA        | X          |  |
| Etched Salmon                   |          | Early-mid                                                                                                        | Double                                                                                                           | Pink - salmon                      | AA         | X          |  |
| Felix Supreme                   | 1        | Late                                                                                                             | Full double                                                                                                      | Dark red                           | AA         |            |  |
| Festiva Maxima                  | 1        | Early-mid                                                                                                        | Double                                                                                                           | White with red flares              | AA         | XX         |  |
| Flame                           | Pot      | Early                                                                                                            | Poppey                                                                                                           | Candycane pink                     | AA         |            |  |
| Florence Nicholls               | 100      | Early-mid                                                                                                        | Double                                                                                                           | Blush - white                      | AA<br>AAA+ |            |  |
| Francoise Ortegat               | 1        |                                                                                                                  | Double                                                                                                           | Black - red                        | AAA+       | x          |  |
|                                 | 1        | Late                                                                                                             | Double                                                                                                           | DIACK - TEU                        | AA         | X          |  |
| Fringed Ivory                   |          | Mid                                                                                                              | Double                                                                                                           | Ivory white                        | AAA        | XXX        |  |