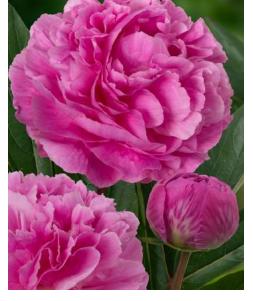

#### For more information: <u>www.green-works.nl</u> Offer without engagement crop: 2024-2025

| Crop 2024-2025                  |          | -                                                                                                                |                                                                                                                  |                                    | Flower     |            |  |
|---------------------------------|----------|------------------------------------------------------------------------------------------------------------------|------------------------------------------------------------------------------------------------------------------|------------------------------------|------------|------------|--|
|                                 |          | Blooming                                                                                                         | Bloom                                                                                                            |                                    | bud        | Flower     |  |
| Name                            | Pot      | time                                                                                                             | type                                                                                                             | Bloom color                        | size       | fragrance  |  |
| Albert Crousse<br>Alertie       | Pot      | Late                                                                                                             | Double<br>Double                                                                                                 | Light pink<br>Pink to soft pink    | AA         | ~~~~       |  |
| Alexander Fleming               | Pot      | Very early<br>Mid                                                                                                | Double                                                                                                           | Salmon - pink                      | AAA        | XXXX       |  |
| Allan Rogers                    | Pot      | Early-mid                                                                                                        | Double                                                                                                           | White                              | AAA        | XX         |  |
| Amabilis (Pink Panther)         | Pot      | Early-mid                                                                                                        | Double                                                                                                           | Fuchsia pink                       |            | XX         |  |
| Amalia Olson                    | POL      | Early-mid                                                                                                        | Double                                                                                                           | White                              | AA<br>AAA+ | XXX        |  |
| Anemoniflora                    | Pot      | Very early                                                                                                       | Anemone                                                                                                          | Fuchsia pink                       | A          | ~~~~       |  |
| Angel Cheeks                    | FUL      | Early-mid                                                                                                        | Bomb                                                                                                             | Soft pink                          | AA         |            |  |
| Anima                           | Pot      | Early-mid                                                                                                        | Bomb                                                                                                             | Pink with white flares             | A          |            |  |
| Ann Cousins                     | FUL      | Late                                                                                                             | Full double                                                                                                      | Clear white                        | AAA+       | XXX        |  |
| Apricot Whisper                 | 8        | Very early                                                                                                       | Poppey                                                                                                           | Soft apricot, special color        | AAAT       | ~~~~       |  |
| Belgravia                       |          | Early                                                                                                            | Full double                                                                                                      | Bright red                         | AA<br>AAA+ |            |  |
| Bella Rosa                      | 3        | Mid                                                                                                              | Full double                                                                                                      | Soft pink                          | AAA+       | XXX        |  |
| Blaze                           | Pot      | Early                                                                                                            | Half double                                                                                                      | Clear red                          | AAAT       | XX         |  |
| Blushing Princess               | POL      | and the second | Half double                                                                                                      | Light pink fading to white         | AA<br>AAA+ | X          |  |
| Bouquet Perfect                 | Pot      | Very early<br>Early-mid                                                                                          | Bomb                                                                                                             | Clear pink                         |            | X          |  |
|                                 | POL      |                                                                                                                  | and the second |                                    | A          |            |  |
| Bowl of Beauty (Globe of Light) | -        | Early-mid                                                                                                        | Anemone                                                                                                          | Pink with light lemon center       | A          | X          |  |
| Bowl of Cream                   | Det      | Early-mid                                                                                                        | Double                                                                                                           | White                              | AAA+       | XX         |  |
| Bridal Gown                     | Pot      | Mid                                                                                                              | Bomb                                                                                                             | Clean white                        | AAA+       | XXX        |  |
| Bridal Grace                    |          | Mid                                                                                                              | Bomb                                                                                                             | White with cream yellow center     | AAA        | X          |  |
| Bridal Icing                    |          | Mid                                                                                                              | Bomb                                                                                                             | Pure white                         | AAA+       | XX         |  |
| Bridal Shower                   |          | Early-mid                                                                                                        | Double                                                                                                           | White                              | AAA        | X          |  |
| Bride's Dream                   |          | Mid                                                                                                              | Anemone                                                                                                          | Creamy white                       | AAA        |            |  |
| Brother Chuck                   | <b>D</b> | Late                                                                                                             | Double                                                                                                           | White to very soft pink            | AAA+       | XX         |  |
| Bunker Hill                     | Pot      | Late                                                                                                             | Double                                                                                                           | Rose - red                         | AA         |            |  |
| Candy Stripe                    | a        | Mid-late                                                                                                         | Double                                                                                                           | White with red stripes             | A          | 0          |  |
| Carl G. Klehm                   |          | Mid                                                                                                              | Full double                                                                                                      | White                              | AAA+       | 20-<br>10- |  |
| Catharina Fontijn               | 2        | Mid                                                                                                              | Double                                                                                                           | Pink fades to white                | AAA+       | X          |  |
| Celebrity                       |          | Early-mid                                                                                                        | Bomb                                                                                                             | Purple - red with white collar     | AA         | X          |  |
| Charle's White                  | 0        | Early-mid                                                                                                        | Bomb                                                                                                             | White                              | AA         | X          |  |
| Cherry Hill                     |          | Early-mid                                                                                                        | Double                                                                                                           | Dark red                           | AAA+       | X          |  |
| Chiffon Parfait                 |          | Early-mid                                                                                                        | Double                                                                                                           | Soft salmon pink                   | AAA+       | XX         |  |
| Chippewa                        |          | Mid                                                                                                              | Double                                                                                                           | Red                                | AAA        | X          |  |
| Chinook                         |          | Very late                                                                                                        | Double                                                                                                           | Light salmon - white               | AA         |            |  |
| Christmas Velvet                |          | Early                                                                                                            | Double                                                                                                           | Velvet red                         | AAA        |            |  |
| Claire de Lune                  |          | Very early                                                                                                       | Poppey                                                                                                           | White with pale yellow center      | A          |            |  |
| Class Act                       |          | Mid                                                                                                              | Double                                                                                                           | White                              | AAA+       | XXX        |  |
| Colonel Owens Cousins           |          | Early                                                                                                            | Bomb                                                                                                             | White                              | AAA+       | XXX        |  |
| Command Performance             |          | Early                                                                                                            | Full double                                                                                                      | Rosy - red fading to pink          | AAA+       |            |  |
| Coral Charm                     |          | Early                                                                                                            | Half double                                                                                                      | Coral                              | AAA+       | X          |  |
| Coral Magic                     |          | Early                                                                                                            | Half double                                                                                                      | Deep rose - coral                  | AAA+       | X          |  |
| Coral Pom Pom                   |          | Mid                                                                                                              | Bomb                                                                                                             | Clear pink                         | AAA+       | X          |  |
| Coral Sunset                    |          | Early                                                                                                            | Half double                                                                                                      | Salmon - orange                    | AAA+       | X          |  |
| Coral Supreme                   |          | Early-mid                                                                                                        | Half double                                                                                                      | Coral - salmon                     | AAA+       | X          |  |
| Corinne Wersan                  |          | Mid                                                                                                              | Full double                                                                                                      | Pale pink to pure white            | AAA+       |            |  |
| Cytherea                        | Pot      | Early-mid                                                                                                        | Half double                                                                                                      | Deep pink                          | AAA        |            |  |
| Dayton                          |          | Mid                                                                                                              | Full double                                                                                                      | Fuchsia pink                       | AA         |            |  |
| Delaware chief                  |          | Early                                                                                                            | Full double                                                                                                      | Red                                | AAA        |            |  |
| Diana Parks                     |          | Early                                                                                                            | Bomb                                                                                                             | Deep red                           | AAA        | X          |  |
| Dinner Plate                    |          | Late                                                                                                             | Full double                                                                                                      | Rose to salmon                     | AAA+       |            |  |
| Dolorodell                      |          | Mid-late                                                                                                         | Full double                                                                                                      | Very large light pink              | AAA+       |            |  |
| Do Tell                         | Pot      | Mid                                                                                                              | Anemone                                                                                                          | Light pink with rose - pink center | A          |            |  |
| Doreen                          |          | Late                                                                                                             | Anemone                                                                                                          | Pink with yellow center            | AA         |            |  |
| Dr. F.G. Brethour               |          | Late                                                                                                             | Double                                                                                                           | White                              | AAA+       | XXX        |  |
| Duchesse de Nemours             |          | Mid                                                                                                              | Double                                                                                                           | White                              | A          | XXXXX      |  |
| Duchesse de Nemours "Select"    |          | Mid                                                                                                              | Double                                                                                                           | White                              | AA         | XXXXX      |  |
| Dynasty                         |          | Late                                                                                                             | Double                                                                                                           | Very soft pink                     | AAA+       | XXX        |  |
| Early Canary                    |          | Early                                                                                                            | Full double                                                                                                      | Soft yellow                        | AAA+       |            |  |
| Early Sensation                 |          | Early                                                                                                            | Semi double                                                                                                      | Cream yellow                       | AAA        |            |  |
| Early Windflower                | Pot      | Very early                                                                                                       | Anemone                                                                                                          | White                              | AAA        | X          |  |
| Edulis Superba                  | Pot      | Early-mid                                                                                                        | Double                                                                                                           | Old - rose                         | A          | X          |  |
| Early Flamingo®                 |          | Very early                                                                                                       | Double                                                                                                           | Soft pink                          | AAA        | X          |  |
| Eliza Lundy                     | Pot      | Very early                                                                                                       | Double                                                                                                           | Scarlet red                        | AA         |            |  |
| Elsa Sass                       |          | Late                                                                                                             | Full double                                                                                                      | Clear white                        | AAA+       |            |  |
| Emma Klehm                      | Pot      | Late                                                                                                             | Double                                                                                                           | Dark pink                          | AAA        | X          |  |
| Etched Salmon                   |          | Early-mid                                                                                                        | Double                                                                                                           | Pink - salmon                      | AA         | X          |  |
| Felix Supreme                   | 1        | Late                                                                                                             | Full double                                                                                                      | Dark red                           | AA         |            |  |
| Festiva Maxima                  | 1        | Early-mid                                                                                                        | Double                                                                                                           | White with red flares              | AA         | XX         |  |
| Flame                           | Pot      | Early                                                                                                            | Poppey                                                                                                           | Candycane pink                     | AA         |            |  |
| Florence Nicholls               | 100      | Early-mid                                                                                                        | Double                                                                                                           | Blush - white                      | AA<br>AAA+ |            |  |
| Francoise Ortegat               | 1        |                                                                                                                  | Double                                                                                                           | Black - red                        | AAA+       | x          |  |
|                                 | 1        | Late                                                                                                             | Double                                                                                                           | DIACK - TEU                        | AA         | X          |  |
| Fringed Ivory                   |          | Mid                                                                                                              | Double                                                                                                           | Ivory white                        | AAA        | XXX        |  |