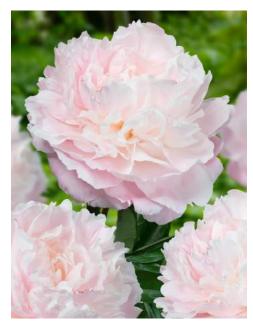

#### For more information: <u>www.green-works.nl</u> Offer without engagement crop: 2024-2025

| Crop 2024-2025                  |          | -                                                                                                                |                                                                                                                  |                                    | Flower     |            |  |
|---------------------------------|----------|------------------------------------------------------------------------------------------------------------------|------------------------------------------------------------------------------------------------------------------|------------------------------------|------------|------------|--|
|                                 |          | Blooming                                                                                                         | Bloom                                                                                                            |                                    | bud        | Flower     |  |
| Name                            | Pot      | time                                                                                                             | type                                                                                                             | Bloom color                        | size       | fragrance  |  |
| Albert Crousse<br>Alertie       | Pot      | Late                                                                                                             | Double<br>Double                                                                                                 | Light pink<br>Pink to soft pink    | AA         | ~~~~       |  |
| Alexander Fleming               | Pot      | Very early<br>Mid                                                                                                | Double                                                                                                           | Salmon - pink                      | AAA        | XXXX       |  |
| Allan Rogers                    | Pot      | Early-mid                                                                                                        | Double                                                                                                           | White                              | AAA        | XX         |  |
| Amabilis (Pink Panther)         | Pot      | Early-mid                                                                                                        | Double                                                                                                           | Fuchsia pink                       |            | XX         |  |
| Amalia Olson                    | POL      | Early-mid                                                                                                        | Double                                                                                                           | White                              | AA<br>AAA+ | XXX        |  |
| Anemoniflora                    | Pot      | Very early                                                                                                       | Anemone                                                                                                          | Fuchsia pink                       | A          | ~~~~       |  |
| Angel Cheeks                    | FUL      | Early-mid                                                                                                        | Bomb                                                                                                             | Soft pink                          | AA         |            |  |
| Anima                           | Pot      | Early-mid                                                                                                        | Bomb                                                                                                             | Pink with white flares             | A          |            |  |
| Ann Cousins                     | FUL      | Late                                                                                                             | Full double                                                                                                      | Clear white                        | AAA+       | XXX        |  |
| Apricot Whisper                 | 8        | Very early                                                                                                       | Poppey                                                                                                           | Soft apricot, special color        | AAAT       | ~~~~       |  |
| Belgravia                       |          | Early                                                                                                            | Full double                                                                                                      | Bright red                         | AA<br>AAA+ |            |  |
| Bella Rosa                      | 3        | Mid                                                                                                              | Full double                                                                                                      | Soft pink                          | AAA+       | XXX        |  |
| Blaze                           | Pot      | Early                                                                                                            | Half double                                                                                                      | Clear red                          | AAAT       | XX         |  |
| Blushing Princess               | POL      | and the second | Half double                                                                                                      | Light pink fading to white         | AA<br>AAA+ | X          |  |
| Bouquet Perfect                 | Pot      | Very early<br>Early-mid                                                                                          | Bomb                                                                                                             | Clear pink                         |            | X          |  |
|                                 | POL      |                                                                                                                  | and the second |                                    | A          |            |  |
| Bowl of Beauty (Globe of Light) | -        | Early-mid                                                                                                        | Anemone                                                                                                          | Pink with light lemon center       | A          | X          |  |
| Bowl of Cream                   | Det      | Early-mid                                                                                                        | Double                                                                                                           | White                              | AAA+       | XX         |  |
| Bridal Gown                     | Pot      | Mid                                                                                                              | Bomb                                                                                                             | Clean white                        | AAA+       | XXX        |  |
| Bridal Grace                    |          | Mid                                                                                                              | Bomb                                                                                                             | White with cream yellow center     | AAA        | X          |  |
| Bridal Icing                    |          | Mid                                                                                                              | Bomb                                                                                                             | Pure white                         | AAA+       | XX         |  |
| Bridal Shower                   |          | Early-mid                                                                                                        | Double                                                                                                           | White                              | AAA        | X          |  |
| Bride's Dream                   |          | Mid                                                                                                              | Anemone                                                                                                          | Creamy white                       | AAA        |            |  |
| Brother Chuck                   | <b>D</b> | Late                                                                                                             | Double                                                                                                           | White to very soft pink            | AAA+       | XX         |  |
| Bunker Hill                     | Pot      | Late                                                                                                             | Double                                                                                                           | Rose - red                         | AA         |            |  |
| Candy Stripe                    | a        | Mid-late                                                                                                         | Double                                                                                                           | White with red stripes             | A          | 0          |  |
| Carl G. Klehm                   |          | Mid                                                                                                              | Full double                                                                                                      | White                              | AAA+       | 20-<br>10- |  |
| Catharina Fontijn               | 2        | Mid                                                                                                              | Double                                                                                                           | Pink fades to white                | AAA+       | X          |  |
| Celebrity                       |          | Early-mid                                                                                                        | Bomb                                                                                                             | Purple - red with white collar     | AA         | X          |  |
| Charle's White                  | 0        | Early-mid                                                                                                        | Bomb                                                                                                             | White                              | AA         | X          |  |
| Cherry Hill                     |          | Early-mid                                                                                                        | Double                                                                                                           | Dark red                           | AAA+       | X          |  |
| Chiffon Parfait                 |          | Early-mid                                                                                                        | Double                                                                                                           | Soft salmon pink                   | AAA+       | XX         |  |
| Chippewa                        |          | Mid                                                                                                              | Double                                                                                                           | Red                                | AAA        | X          |  |
| Chinook                         |          | Very late                                                                                                        | Double                                                                                                           | Light salmon - white               | AA         |            |  |
| Christmas Velvet                |          | Early                                                                                                            | Double                                                                                                           | Velvet red                         | AAA        |            |  |
| Claire de Lune                  |          | Very early                                                                                                       | Poppey                                                                                                           | White with pale yellow center      | A          |            |  |
| Class Act                       |          | Mid                                                                                                              | Double                                                                                                           | White                              | AAA+       | XXX        |  |
| Colonel Owens Cousins           |          | Early                                                                                                            | Bomb                                                                                                             | White                              | AAA+       | XXX        |  |
| Command Performance             |          | Early                                                                                                            | Full double                                                                                                      | Rosy - red fading to pink          | AAA+       |            |  |
| Coral Charm                     |          | Early                                                                                                            | Half double                                                                                                      | Coral                              | AAA+       | X          |  |
| Coral Magic                     |          | Early                                                                                                            | Half double                                                                                                      | Deep rose - coral                  | AAA+       | X          |  |
| Coral Pom Pom                   |          | Mid                                                                                                              | Bomb                                                                                                             | Clear pink                         | AAA+       | X          |  |
| Coral Sunset                    |          | Early                                                                                                            | Half double                                                                                                      | Salmon - orange                    | AAA+       | X          |  |
| Coral Supreme                   |          | Early-mid                                                                                                        | Half double                                                                                                      | Coral - salmon                     | AAA+       | X          |  |
| Corinne Wersan                  |          | Mid                                                                                                              | Full double                                                                                                      | Pale pink to pure white            | AAA+       |            |  |
| Cytherea                        | Pot      | Early-mid                                                                                                        | Half double                                                                                                      | Deep pink                          | AAA        |            |  |
| Dayton                          |          | Mid                                                                                                              | Full double                                                                                                      | Fuchsia pink                       | AA         |            |  |
| Delaware chief                  |          | Early                                                                                                            | Full double                                                                                                      | Red                                | AAA        |            |  |
| Diana Parks                     |          | Early                                                                                                            | Bomb                                                                                                             | Deep red                           | AAA        | X          |  |
| Dinner Plate                    |          | Late                                                                                                             | Full double                                                                                                      | Rose to salmon                     | AAA+       |            |  |
| Dolorodell                      |          | Mid-late                                                                                                         | Full double                                                                                                      | Very large light pink              | AAA+       |            |  |
| Do Tell                         | Pot      | Mid                                                                                                              | Anemone                                                                                                          | Light pink with rose - pink center | A          |            |  |
| Doreen                          |          | Late                                                                                                             | Anemone                                                                                                          | Pink with yellow center            | AA         |            |  |
| Dr. F.G. Brethour               |          | Late                                                                                                             | Double                                                                                                           | White                              | AAA+       | XXX        |  |
| Duchesse de Nemours             |          | Mid                                                                                                              | Double                                                                                                           | White                              | A          | XXXXX      |  |
| Duchesse de Nemours "Select"    |          | Mid                                                                                                              | Double                                                                                                           | White                              | AA         | XXXXX      |  |
| Dynasty                         |          | Late                                                                                                             | Double                                                                                                           | Very soft pink                     | AAA+       | XXX        |  |
| Early Canary                    |          | Early                                                                                                            | Full double                                                                                                      | Soft yellow                        | AAA+       |            |  |
| Early Sensation                 |          | Early                                                                                                            | Semi double                                                                                                      | Cream yellow                       | AAA        |            |  |
| Early Windflower                | Pot      | Very early                                                                                                       | Anemone                                                                                                          | White                              | AAA        | X          |  |
| Edulis Superba                  | Pot      | Early-mid                                                                                                        | Double                                                                                                           | Old - rose                         | A          | X          |  |
| Early Flamingo®                 |          | Very early                                                                                                       | Double                                                                                                           | Soft pink                          | AAA        | X          |  |
| Eliza Lundy                     | Pot      | Very early                                                                                                       | Double                                                                                                           | Scarlet red                        | AA         |            |  |
| Elsa Sass                       |          | Late                                                                                                             | Full double                                                                                                      | Clear white                        | AAA+       |            |  |
| Emma Klehm                      | Pot      | Late                                                                                                             | Double                                                                                                           | Dark pink                          | AAA        | X          |  |
| Etched Salmon                   |          | Early-mid                                                                                                        | Double                                                                                                           | Pink - salmon                      | AA         | X          |  |
| Felix Supreme                   | 1        | Late                                                                                                             | Full double                                                                                                      | Dark red                           | AA         |            |  |
| Festiva Maxima                  | 1        | Early-mid                                                                                                        | Double                                                                                                           | White with red flares              | AA         | XX         |  |
| Flame                           | Pot      | Early                                                                                                            | Poppey                                                                                                           | Candycane pink                     | AA         |            |  |
| Florence Nicholls               | 100      | Early-mid                                                                                                        | Double                                                                                                           | Blush - white                      | AA<br>AAA+ |            |  |
| Francoise Ortegat               | 1        |                                                                                                                  | Double                                                                                                           | Black - red                        | AAA+       | x          |  |
|                                 | 1        | Late                                                                                                             | Double                                                                                                           | DIACK - TEU                        | AA         | X          |  |
| Fringed Ivory                   |          | Mid                                                                                                              | Double                                                                                                           | Ivory white                        | AAA        | XXX        |  |