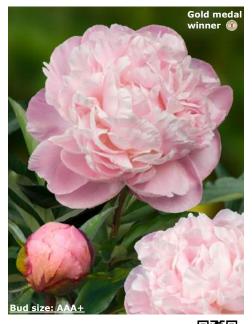

#### For more information: <u>www.green-works.nl</u> Offer without engagement crop: 2024-2025

| Crop 2024-2025                  |          | -                                                                                                                |                                                                                                                  |                                    | Flower     |            |  |
|---------------------------------|----------|------------------------------------------------------------------------------------------------------------------|------------------------------------------------------------------------------------------------------------------|------------------------------------|------------|------------|--|
|                                 |          | Blooming                                                                                                         | Bloom                                                                                                            |                                    | bud        | Flower     |  |
| Name                            | Pot      | time                                                                                                             | type                                                                                                             | Bloom color                        | size       | fragrance  |  |
| Albert Crousse<br>Alertie       | Pot      | Late                                                                                                             | Double<br>Double                                                                                                 | Light pink<br>Pink to soft pink    | AA         | ~~~~       |  |
| Alexander Fleming               | Pot      | Very early<br>Mid                                                                                                | Double                                                                                                           | Salmon - pink                      | AAA        | XXXX       |  |
| Allan Rogers                    | Pot      | Early-mid                                                                                                        | Double                                                                                                           | White                              | AAA        | XX         |  |
| Amabilis (Pink Panther)         | Pot      | Early-mid                                                                                                        | Double                                                                                                           | Fuchsia pink                       |            | XX         |  |
| Amalia Olson                    | POL      | Early-mid                                                                                                        | Double                                                                                                           | White                              | AA<br>AAA+ | XXX        |  |
| Anemoniflora                    | Pot      | Very early                                                                                                       | Anemone                                                                                                          | Fuchsia pink                       | A          | ~~~~       |  |
| Angel Cheeks                    | FUL      | Early-mid                                                                                                        | Bomb                                                                                                             | Soft pink                          | AA         |            |  |
| Anima                           | Pot      | Early-mid                                                                                                        | Bomb                                                                                                             | Pink with white flares             | A          |            |  |
| Ann Cousins                     | FUL      | Late                                                                                                             | Full double                                                                                                      | Clear white                        | AAA+       | XXX        |  |
| Apricot Whisper                 | 8        | Very early                                                                                                       | Poppey                                                                                                           | Soft apricot, special color        | AAAT       | ~~~~       |  |
| Belgravia                       |          | Early                                                                                                            | Full double                                                                                                      | Bright red                         | AA<br>AAA+ |            |  |
| Bella Rosa                      | 3        | Mid                                                                                                              | Full double                                                                                                      | Soft pink                          | AAA+       | XXX        |  |
| Blaze                           | Pot      | Early                                                                                                            | Half double                                                                                                      | Clear red                          | AAAT       | XX         |  |
| Blushing Princess               | POL      | and the second | Half double                                                                                                      | Light pink fading to white         | AA<br>AAA+ | X          |  |
| Bouquet Perfect                 | Pot      | Very early<br>Early-mid                                                                                          | Bomb                                                                                                             | Clear pink                         |            | X          |  |
|                                 | POL      |                                                                                                                  | and the second |                                    | A          |            |  |
| Bowl of Beauty (Globe of Light) | -        | Early-mid                                                                                                        | Anemone                                                                                                          | Pink with light lemon center       | A          | X          |  |
| Bowl of Cream                   | Det      | Early-mid                                                                                                        | Double                                                                                                           | White                              | AAA+       | XX         |  |
| Bridal Gown                     | Pot      | Mid                                                                                                              | Bomb                                                                                                             | Clean white                        | AAA+       | XXX        |  |
| Bridal Grace                    |          | Mid                                                                                                              | Bomb                                                                                                             | White with cream yellow center     | AAA        | X          |  |
| Bridal Icing                    |          | Mid                                                                                                              | Bomb                                                                                                             | Pure white                         | AAA+       | XX         |  |
| Bridal Shower                   |          | Early-mid                                                                                                        | Double                                                                                                           | White                              | AAA        | X          |  |
| Bride's Dream                   |          | Mid                                                                                                              | Anemone                                                                                                          | Creamy white                       | AAA        |            |  |
| Brother Chuck                   | <b>D</b> | Late                                                                                                             | Double                                                                                                           | White to very soft pink            | AAA+       | XX         |  |
| Bunker Hill                     | Pot      | Late                                                                                                             | Double                                                                                                           | Rose - red                         | AA         |            |  |
| Candy Stripe                    | a        | Mid-late                                                                                                         | Double                                                                                                           | White with red stripes             | A          | 0          |  |
| Carl G. Klehm                   |          | Mid                                                                                                              | Full double                                                                                                      | White                              | AAA+       | 20-<br>10- |  |
| Catharina Fontijn               | 2        | Mid                                                                                                              | Double                                                                                                           | Pink fades to white                | AAA+       | X          |  |
| Celebrity                       |          | Early-mid                                                                                                        | Bomb                                                                                                             | Purple - red with white collar     | AA         | X          |  |
| Charle's White                  | 0        | Early-mid                                                                                                        | Bomb                                                                                                             | White                              | AA         | X          |  |
| Cherry Hill                     |          | Early-mid                                                                                                        | Double                                                                                                           | Dark red                           | AAA+       | X          |  |
| Chiffon Parfait                 |          | Early-mid                                                                                                        | Double                                                                                                           | Soft salmon pink                   | AAA+       | XX         |  |
| Chippewa                        |          | Mid                                                                                                              | Double                                                                                                           | Red                                | AAA        | X          |  |
| Chinook                         |          | Very late                                                                                                        | Double                                                                                                           | Light salmon - white               | AA         |            |  |
| Christmas Velvet                |          | Early                                                                                                            | Double                                                                                                           | Velvet red                         | AAA        |            |  |
| Claire de Lune                  |          | Very early                                                                                                       | Poppey                                                                                                           | White with pale yellow center      | A          |            |  |
| Class Act                       |          | Mid                                                                                                              | Double                                                                                                           | White                              | AAA+       | XXX        |  |
| Colonel Owens Cousins           |          | Early                                                                                                            | Bomb                                                                                                             | White                              | AAA+       | XXX        |  |
| Command Performance             |          | Early                                                                                                            | Full double                                                                                                      | Rosy - red fading to pink          | AAA+       |            |  |
| Coral Charm                     |          | Early                                                                                                            | Half double                                                                                                      | Coral                              | AAA+       | X          |  |
| Coral Magic                     |          | Early                                                                                                            | Half double                                                                                                      | Deep rose - coral                  | AAA+       | X          |  |
| Coral Pom Pom                   |          | Mid                                                                                                              | Bomb                                                                                                             | Clear pink                         | AAA+       | X          |  |
| Coral Sunset                    |          | Early                                                                                                            | Half double                                                                                                      | Salmon - orange                    | AAA+       | X          |  |
| Coral Supreme                   |          | Early-mid                                                                                                        | Half double                                                                                                      | Coral - salmon                     | AAA+       | X          |  |
| Corinne Wersan                  |          | Mid                                                                                                              | Full double                                                                                                      | Pale pink to pure white            | AAA+       |            |  |
| Cytherea                        | Pot      | Early-mid                                                                                                        | Half double                                                                                                      | Deep pink                          | AAA        |            |  |
| Dayton                          |          | Mid                                                                                                              | Full double                                                                                                      | Fuchsia pink                       | AA         |            |  |
| Delaware chief                  |          | Early                                                                                                            | Full double                                                                                                      | Red                                | AAA        |            |  |
| Diana Parks                     |          | Early                                                                                                            | Bomb                                                                                                             | Deep red                           | AAA        | X          |  |
| Dinner Plate                    |          | Late                                                                                                             | Full double                                                                                                      | Rose to salmon                     | AAA+       |            |  |
| Dolorodell                      |          | Mid-late                                                                                                         | Full double                                                                                                      | Very large light pink              | AAA+       |            |  |
| Do Tell                         | Pot      | Mid                                                                                                              | Anemone                                                                                                          | Light pink with rose - pink center | A          |            |  |
| Doreen                          |          | Late                                                                                                             | Anemone                                                                                                          | Pink with yellow center            | AA         |            |  |
| Dr. F.G. Brethour               |          | Late                                                                                                             | Double                                                                                                           | White                              | AAA+       | XXX        |  |
| Duchesse de Nemours             |          | Mid                                                                                                              | Double                                                                                                           | White                              | A          | XXXXX      |  |
| Duchesse de Nemours "Select"    |          | Mid                                                                                                              | Double                                                                                                           | White                              | AA         | XXXXX      |  |
| Dynasty                         |          | Late                                                                                                             | Double                                                                                                           | Very soft pink                     | AAA+       | XXX        |  |
| Early Canary                    |          | Early                                                                                                            | Full double                                                                                                      | Soft yellow                        | AAA+       |            |  |
| Early Sensation                 |          | Early                                                                                                            | Semi double                                                                                                      | Cream yellow                       | AAA        |            |  |
| Early Windflower                | Pot      | Very early                                                                                                       | Anemone                                                                                                          | White                              | AAA        | X          |  |
| Edulis Superba                  | Pot      | Early-mid                                                                                                        | Double                                                                                                           | Old - rose                         | A          | X          |  |
| Early Flamingo®                 |          | Very early                                                                                                       | Double                                                                                                           | Soft pink                          | AAA        | X          |  |
| Eliza Lundy                     | Pot      | Very early                                                                                                       | Double                                                                                                           | Scarlet red                        | AA         |            |  |
| Elsa Sass                       |          | Late                                                                                                             | Full double                                                                                                      | Clear white                        | AAA+       |            |  |
| Emma Klehm                      | Pot      | Late                                                                                                             | Double                                                                                                           | Dark pink                          | AAA        | X          |  |
| Etched Salmon                   |          | Early-mid                                                                                                        | Double                                                                                                           | Pink - salmon                      | AA         | X          |  |
| Felix Supreme                   | 1        | Late                                                                                                             | Full double                                                                                                      | Dark red                           | AA         |            |  |
| Festiva Maxima                  | 1        | Early-mid                                                                                                        | Double                                                                                                           | White with red flares              | AA         | XX         |  |
| Flame                           | Pot      | Early                                                                                                            | Poppey                                                                                                           | Candycane pink                     | AA         |            |  |
| Florence Nicholls               | 100      | Early-mid                                                                                                        | Double                                                                                                           | Blush - white                      | AA<br>AAA+ |            |  |
| Francoise Ortegat               | 1        |                                                                                                                  | Double                                                                                                           | Black - red                        | AAA+       | x          |  |
|                                 | 1        | Late                                                                                                             | Double                                                                                                           | DIACK - TEU                        | AA         | X          |  |
| Fringed Ivory                   |          | Mid                                                                                                              | Double                                                                                                           | Ivory white                        | AAA        | XXX        |  |