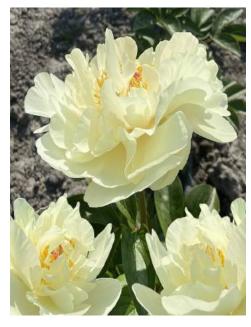

#### For more information: <u>www.green-works.nl</u> Offer without engagement crop: 2024-2025

| Crop 2024-2025                  |          | -                                                                                                                |                                                                                                                  |                                    | Flower     |            |  |
|---------------------------------|----------|------------------------------------------------------------------------------------------------------------------|------------------------------------------------------------------------------------------------------------------|------------------------------------|------------|------------|--|
|                                 |          | Blooming                                                                                                         | Bloom                                                                                                            |                                    | bud        | Flower     |  |
| Name                            | Pot      | time                                                                                                             | type                                                                                                             | Bloom color                        | size       | fragrance  |  |
| Albert Crousse<br>Alertie       | Pot      | Late                                                                                                             | Double<br>Double                                                                                                 | Light pink<br>Pink to soft pink    | AA         | ~~~~       |  |
| Alexander Fleming               | Pot      | Very early<br>Mid                                                                                                | Double                                                                                                           | Salmon - pink                      | AAA        | XXXX       |  |
| Allan Rogers                    | Pot      | Early-mid                                                                                                        | Double                                                                                                           | White                              | AAA        | XX         |  |
| Amabilis (Pink Panther)         | Pot      | Early-mid                                                                                                        | Double                                                                                                           | Fuchsia pink                       |            | XX         |  |
| Amalia Olson                    | POL      | Early-mid                                                                                                        | Double                                                                                                           | White                              | AA<br>AAA+ | XXX        |  |
| Anemoniflora                    | Pot      | Very early                                                                                                       | Anemone                                                                                                          | Fuchsia pink                       | A          | ~~~~       |  |
| Angel Cheeks                    | FUL      | Early-mid                                                                                                        | Bomb                                                                                                             | Soft pink                          | AA         |            |  |
| Anima                           | Pot      | Early-mid                                                                                                        | Bomb                                                                                                             | Pink with white flares             | A          |            |  |
| Ann Cousins                     | FUL      | Late                                                                                                             | Full double                                                                                                      | Clear white                        | AAA+       | XXX        |  |
| Apricot Whisper                 | 8        | Very early                                                                                                       | Poppey                                                                                                           | Soft apricot, special color        | AAAT       | ~~~~       |  |
| Belgravia                       |          | Early                                                                                                            | Full double                                                                                                      | Bright red                         | AA<br>AAA+ |            |  |
| Bella Rosa                      | 3        | Mid                                                                                                              | Full double                                                                                                      | Soft pink                          | AAA+       | XXX        |  |
| Blaze                           | Pot      | Early                                                                                                            | Half double                                                                                                      | Clear red                          | AAAT       | XX         |  |
| Blushing Princess               | POL      | and the second | Half double                                                                                                      | Light pink fading to white         | AA<br>AAA+ | X          |  |
| Bouquet Perfect                 | Pot      | Very early<br>Early-mid                                                                                          | Bomb                                                                                                             | Clear pink                         |            | X          |  |
|                                 | POL      |                                                                                                                  | and the second |                                    | A          |            |  |
| Bowl of Beauty (Globe of Light) | -        | Early-mid                                                                                                        | Anemone                                                                                                          | Pink with light lemon center       | A          | X          |  |
| Bowl of Cream                   | Det      | Early-mid                                                                                                        | Double                                                                                                           | White                              | AAA+       | XX         |  |
| Bridal Gown                     | Pot      | Mid                                                                                                              | Bomb                                                                                                             | Clean white                        | AAA+       | XXX        |  |
| Bridal Grace                    |          | Mid                                                                                                              | Bomb                                                                                                             | White with cream yellow center     | AAA        | X          |  |
| Bridal Icing                    |          | Mid                                                                                                              | Bomb                                                                                                             | Pure white                         | AAA+       | XX         |  |
| Bridal Shower                   |          | Early-mid                                                                                                        | Double                                                                                                           | White                              | AAA        | X          |  |
| Bride's Dream                   |          | Mid                                                                                                              | Anemone                                                                                                          | Creamy white                       | AAA        |            |  |
| Brother Chuck                   | <b>D</b> | Late                                                                                                             | Double                                                                                                           | White to very soft pink            | AAA+       | XX         |  |
| Bunker Hill                     | Pot      | Late                                                                                                             | Double                                                                                                           | Rose - red                         | AA         |            |  |
| Candy Stripe                    | a        | Mid-late                                                                                                         | Double                                                                                                           | White with red stripes             | A          | 0          |  |
| Carl G. Klehm                   |          | Mid                                                                                                              | Full double                                                                                                      | White                              | AAA+       | 20-<br>10- |  |
| Catharina Fontijn               | 2        | Mid                                                                                                              | Double                                                                                                           | Pink fades to white                | AAA+       | X          |  |
| Celebrity                       |          | Early-mid                                                                                                        | Bomb                                                                                                             | Purple - red with white collar     | AA         | X          |  |
| Charle's White                  | 0        | Early-mid                                                                                                        | Bomb                                                                                                             | White                              | AA         | X          |  |
| Cherry Hill                     |          | Early-mid                                                                                                        | Double                                                                                                           | Dark red                           | AAA+       | X          |  |
| Chiffon Parfait                 |          | Early-mid                                                                                                        | Double                                                                                                           | Soft salmon pink                   | AAA+       | XX         |  |
| Chippewa                        |          | Mid                                                                                                              | Double                                                                                                           | Red                                | AAA        | X          |  |
| Chinook                         |          | Very late                                                                                                        | Double                                                                                                           | Light salmon - white               | AA         |            |  |
| Christmas Velvet                |          | Early                                                                                                            | Double                                                                                                           | Velvet red                         | AAA        |            |  |
| Claire de Lune                  |          | Very early                                                                                                       | Poppey                                                                                                           | White with pale yellow center      | A          |            |  |
| Class Act                       |          | Mid                                                                                                              | Double                                                                                                           | White                              | AAA+       | XXX        |  |
| Colonel Owens Cousins           |          | Early                                                                                                            | Bomb                                                                                                             | White                              | AAA+       | XXX        |  |
| Command Performance             |          | Early                                                                                                            | Full double                                                                                                      | Rosy - red fading to pink          | AAA+       |            |  |
| Coral Charm                     |          | Early                                                                                                            | Half double                                                                                                      | Coral                              | AAA+       | X          |  |
| Coral Magic                     |          | Early                                                                                                            | Half double                                                                                                      | Deep rose - coral                  | AAA+       | X          |  |
| Coral Pom Pom                   |          | Mid                                                                                                              | Bomb                                                                                                             | Clear pink                         | AAA+       | X          |  |
| Coral Sunset                    |          | Early                                                                                                            | Half double                                                                                                      | Salmon - orange                    | AAA+       | X          |  |
| Coral Supreme                   |          | Early-mid                                                                                                        | Half double                                                                                                      | Coral - salmon                     | AAA+       | X          |  |
| Corinne Wersan                  |          | Mid                                                                                                              | Full double                                                                                                      | Pale pink to pure white            | AAA+       |            |  |
| Cytherea                        | Pot      | Early-mid                                                                                                        | Half double                                                                                                      | Deep pink                          | AAA        |            |  |
| Dayton                          |          | Mid                                                                                                              | Full double                                                                                                      | Fuchsia pink                       | AA         |            |  |
| Delaware chief                  |          | Early                                                                                                            | Full double                                                                                                      | Red                                | AAA        |            |  |
| Diana Parks                     |          | Early                                                                                                            | Bomb                                                                                                             | Deep red                           | AAA        | X          |  |
| Dinner Plate                    |          | Late                                                                                                             | Full double                                                                                                      | Rose to salmon                     | AAA+       |            |  |
| Dolorodell                      |          | Mid-late                                                                                                         | Full double                                                                                                      | Very large light pink              | AAA+       |            |  |
| Do Tell                         | Pot      | Mid                                                                                                              | Anemone                                                                                                          | Light pink with rose - pink center | A          |            |  |
| Doreen                          |          | Late                                                                                                             | Anemone                                                                                                          | Pink with yellow center            | AA         |            |  |
| Dr. F.G. Brethour               |          | Late                                                                                                             | Double                                                                                                           | White                              | AAA+       | XXX        |  |
| Duchesse de Nemours             |          | Mid                                                                                                              | Double                                                                                                           | White                              | A          | XXXXX      |  |
| Duchesse de Nemours "Select"    |          | Mid                                                                                                              | Double                                                                                                           | White                              | AA         | XXXXX      |  |
| Dynasty                         |          | Late                                                                                                             | Double                                                                                                           | Very soft pink                     | AAA+       | XXX        |  |
| Early Canary                    |          | Early                                                                                                            | Full double                                                                                                      | Soft yellow                        | AAA+       |            |  |
| Early Sensation                 |          | Early                                                                                                            | Semi double                                                                                                      | Cream yellow                       | AAA        |            |  |
| Early Windflower                | Pot      | Very early                                                                                                       | Anemone                                                                                                          | White                              | AAA        | X          |  |
| Edulis Superba                  | Pot      | Early-mid                                                                                                        | Double                                                                                                           | Old - rose                         | A          | X          |  |
| Early Flamingo®                 |          | Very early                                                                                                       | Double                                                                                                           | Soft pink                          | AAA        | X          |  |
| Eliza Lundy                     | Pot      | Very early                                                                                                       | Double                                                                                                           | Scarlet red                        | AA         |            |  |
| Elsa Sass                       |          | Late                                                                                                             | Full double                                                                                                      | Clear white                        | AAA+       |            |  |
| Emma Klehm                      | Pot      | Late                                                                                                             | Double                                                                                                           | Dark pink                          | AAA        | X          |  |
| Etched Salmon                   |          | Early-mid                                                                                                        | Double                                                                                                           | Pink - salmon                      | AA         | X          |  |
| Felix Supreme                   | 1        | Late                                                                                                             | Full double                                                                                                      | Dark red                           | AA         |            |  |
| Festiva Maxima                  | 1        | Early-mid                                                                                                        | Double                                                                                                           | White with red flares              | AA         | XX         |  |
| Flame                           | Pot      | Early                                                                                                            | Poppey                                                                                                           | Candycane pink                     | AA         |            |  |
| Florence Nicholls               | 100      | Early-mid                                                                                                        | Double                                                                                                           | Blush - white                      | AA<br>AAA+ |            |  |
| Francoise Ortegat               | 1        |                                                                                                                  | Double                                                                                                           | Black - red                        | AAA+       | x          |  |
|                                 | 1        | Late                                                                                                             | Double                                                                                                           | DIACK - TEU                        | AA         | X          |  |
| Fringed Ivory                   |          | Mid                                                                                                              | Double                                                                                                           | Ivory white                        | AAA        | XXX        |  |