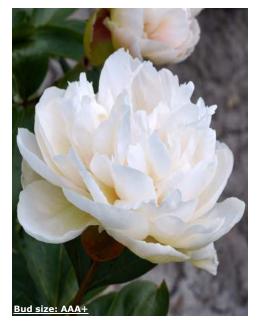

#### For more information: <u>www.green-works.nl</u> Offer without engagement crop: 2024-2025

| Crop 2024-2025                  |          | -                                                                                                                |                                                                                                                  |                                    | Flower     |            |  |
|---------------------------------|----------|------------------------------------------------------------------------------------------------------------------|------------------------------------------------------------------------------------------------------------------|------------------------------------|------------|------------|--|
|                                 |          | Blooming                                                                                                         | Bloom                                                                                                            |                                    | bud        | Flower     |  |
| Name                            | Pot      | time                                                                                                             | type                                                                                                             | Bloom color                        | size       | fragrance  |  |
| Albert Crousse<br>Alertie       | Pot      | Late                                                                                                             | Double<br>Double                                                                                                 | Light pink<br>Pink to soft pink    | AA         | ~~~~       |  |
| Alexander Fleming               | Pot      | Very early<br>Mid                                                                                                | Double                                                                                                           | Salmon - pink                      | AAA        | XXXX       |  |
| Allan Rogers                    | Pot      | Early-mid                                                                                                        | Double                                                                                                           | White                              | AAA        | XX         |  |
| Amabilis (Pink Panther)         | Pot      | Early-mid                                                                                                        | Double                                                                                                           | Fuchsia pink                       |            | XX         |  |
| Amalia Olson                    | POL      | Early-mid                                                                                                        | Double                                                                                                           | White                              | AA<br>AAA+ | XXX        |  |
| Anemoniflora                    | Pot      | Very early                                                                                                       | Anemone                                                                                                          | Fuchsia pink                       | A          | ~~~~       |  |
| Angel Cheeks                    | FUL      | Early-mid                                                                                                        | Bomb                                                                                                             | Soft pink                          | AA         |            |  |
| Anima                           | Pot      | Early-mid                                                                                                        | Bomb                                                                                                             | Pink with white flares             | A          |            |  |
| Ann Cousins                     | FUL      | Late                                                                                                             | Full double                                                                                                      | Clear white                        | AAA+       | XXX        |  |
| Apricot Whisper                 | 8        | Very early                                                                                                       | Poppey                                                                                                           | Soft apricot, special color        | AAAT       | ~~~~       |  |
| Belgravia                       |          | Early                                                                                                            | Full double                                                                                                      | Bright red                         | AA<br>AAA+ |            |  |
| Bella Rosa                      | 3        | Mid                                                                                                              | Full double                                                                                                      | Soft pink                          | AAA+       | XXX        |  |
| Blaze                           | Pot      | Early                                                                                                            | Half double                                                                                                      | Clear red                          | AAAT       | XX         |  |
| Blushing Princess               | POL      | and the second | Half double                                                                                                      | Light pink fading to white         | AA<br>AAA+ | X          |  |
| Bouquet Perfect                 | Pot      | Very early<br>Early-mid                                                                                          | Bomb                                                                                                             | Clear pink                         |            | X          |  |
|                                 | POL      |                                                                                                                  | and the second |                                    | A          |            |  |
| Bowl of Beauty (Globe of Light) | -        | Early-mid                                                                                                        | Anemone                                                                                                          | Pink with light lemon center       | A          | X          |  |
| Bowl of Cream                   | Det      | Early-mid                                                                                                        | Double                                                                                                           | White                              | AAA+       | XX         |  |
| Bridal Gown                     | Pot      | Mid                                                                                                              | Bomb                                                                                                             | Clean white                        | AAA+       | XXX        |  |
| Bridal Grace                    |          | Mid                                                                                                              | Bomb                                                                                                             | White with cream yellow center     | AAA        | X          |  |
| Bridal Icing                    |          | Mid                                                                                                              | Bomb                                                                                                             | Pure white                         | AAA+       | XX         |  |
| Bridal Shower                   |          | Early-mid                                                                                                        | Double                                                                                                           | White                              | AAA        | X          |  |
| Bride's Dream                   |          | Mid                                                                                                              | Anemone                                                                                                          | Creamy white                       | AAA        |            |  |
| Brother Chuck                   | <b>D</b> | Late                                                                                                             | Double                                                                                                           | White to very soft pink            | AAA+       | XX         |  |
| Bunker Hill                     | Pot      | Late                                                                                                             | Double                                                                                                           | Rose - red                         | AA         |            |  |
| Candy Stripe                    | a        | Mid-late                                                                                                         | Double                                                                                                           | White with red stripes             | A          | 0          |  |
| Carl G. Klehm                   |          | Mid                                                                                                              | Full double                                                                                                      | White                              | AAA+       | 20-<br>10- |  |
| Catharina Fontijn               | 2        | Mid                                                                                                              | Double                                                                                                           | Pink fades to white                | AAA+       | X          |  |
| Celebrity                       |          | Early-mid                                                                                                        | Bomb                                                                                                             | Purple - red with white collar     | AA         | X          |  |
| Charle's White                  | 0        | Early-mid                                                                                                        | Bomb                                                                                                             | White                              | AA         | X          |  |
| Cherry Hill                     |          | Early-mid                                                                                                        | Double                                                                                                           | Dark red                           | AAA+       | X          |  |
| Chiffon Parfait                 |          | Early-mid                                                                                                        | Double                                                                                                           | Soft salmon pink                   | AAA+       | XX         |  |
| Chippewa                        |          | Mid                                                                                                              | Double                                                                                                           | Red                                | AAA        | X          |  |
| Chinook                         |          | Very late                                                                                                        | Double                                                                                                           | Light salmon - white               | AA         |            |  |
| Christmas Velvet                |          | Early                                                                                                            | Double                                                                                                           | Velvet red                         | AAA        |            |  |
| Claire de Lune                  |          | Very early                                                                                                       | Poppey                                                                                                           | White with pale yellow center      | A          |            |  |
| Class Act                       |          | Mid                                                                                                              | Double                                                                                                           | White                              | AAA+       | XXX        |  |
| Colonel Owens Cousins           |          | Early                                                                                                            | Bomb                                                                                                             | White                              | AAA+       | XXX        |  |
| Command Performance             |          | Early                                                                                                            | Full double                                                                                                      | Rosy - red fading to pink          | AAA+       |            |  |
| Coral Charm                     |          | Early                                                                                                            | Half double                                                                                                      | Coral                              | AAA+       | X          |  |
| Coral Magic                     |          | Early                                                                                                            | Half double                                                                                                      | Deep rose - coral                  | AAA+       | X          |  |
| Coral Pom Pom                   |          | Mid                                                                                                              | Bomb                                                                                                             | Clear pink                         | AAA+       | X          |  |
| Coral Sunset                    |          | Early                                                                                                            | Half double                                                                                                      | Salmon - orange                    | AAA+       | X          |  |
| Coral Supreme                   |          | Early-mid                                                                                                        | Half double                                                                                                      | Coral - salmon                     | AAA+       | X          |  |
| Corinne Wersan                  |          | Mid                                                                                                              | Full double                                                                                                      | Pale pink to pure white            | AAA+       |            |  |
| Cytherea                        | Pot      | Early-mid                                                                                                        | Half double                                                                                                      | Deep pink                          | AAA        |            |  |
| Dayton                          |          | Mid                                                                                                              | Full double                                                                                                      | Fuchsia pink                       | AA         |            |  |
| Delaware chief                  |          | Early                                                                                                            | Full double                                                                                                      | Red                                | AAA        |            |  |
| Diana Parks                     |          | Early                                                                                                            | Bomb                                                                                                             | Deep red                           | AAA        | X          |  |
| Dinner Plate                    |          | Late                                                                                                             | Full double                                                                                                      | Rose to salmon                     | AAA+       |            |  |
| Dolorodell                      |          | Mid-late                                                                                                         | Full double                                                                                                      | Very large light pink              | AAA+       |            |  |
| Do Tell                         | Pot      | Mid                                                                                                              | Anemone                                                                                                          | Light pink with rose - pink center | A          |            |  |
| Doreen                          |          | Late                                                                                                             | Anemone                                                                                                          | Pink with yellow center            | AA         |            |  |
| Dr. F.G. Brethour               |          | Late                                                                                                             | Double                                                                                                           | White                              | AAA+       | XXX        |  |
| Duchesse de Nemours             |          | Mid                                                                                                              | Double                                                                                                           | White                              | A          | XXXXX      |  |
| Duchesse de Nemours "Select"    |          | Mid                                                                                                              | Double                                                                                                           | White                              | AA         | XXXXX      |  |
| Dynasty                         |          | Late                                                                                                             | Double                                                                                                           | Very soft pink                     | AAA+       | XXX        |  |
| Early Canary                    |          | Early                                                                                                            | Full double                                                                                                      | Soft yellow                        | AAA+       |            |  |
| Early Sensation                 |          | Early                                                                                                            | Semi double                                                                                                      | Cream yellow                       | AAA        |            |  |
| Early Windflower                | Pot      | Very early                                                                                                       | Anemone                                                                                                          | White                              | AAA        | X          |  |
| Edulis Superba                  | Pot      | Early-mid                                                                                                        | Double                                                                                                           | Old - rose                         | A          | X          |  |
| Early Flamingo®                 |          | Very early                                                                                                       | Double                                                                                                           | Soft pink                          | AAA        | X          |  |
| Eliza Lundy                     | Pot      | Very early                                                                                                       | Double                                                                                                           | Scarlet red                        | AA         |            |  |
| Elsa Sass                       |          | Late                                                                                                             | Full double                                                                                                      | Clear white                        | AAA+       |            |  |
| Emma Klehm                      | Pot      | Late                                                                                                             | Double                                                                                                           | Dark pink                          | AAA        | X          |  |
| Etched Salmon                   |          | Early-mid                                                                                                        | Double                                                                                                           | Pink - salmon                      | AA         | X          |  |
| Felix Supreme                   | 1        | Late                                                                                                             | Full double                                                                                                      | Dark red                           | AA         |            |  |
| Festiva Maxima                  | 1        | Early-mid                                                                                                        | Double                                                                                                           | White with red flares              | AA         | XX         |  |
| Flame                           | Pot      | Early                                                                                                            | Poppey                                                                                                           | Candycane pink                     | AA         |            |  |
| Florence Nicholls               | 100      | Early-mid                                                                                                        | Double                                                                                                           | Blush - white                      | AA<br>AAA+ |            |  |
| Francoise Ortegat               | 1        |                                                                                                                  | Double                                                                                                           | Black - red                        | AAA+       | x          |  |
|                                 | 1        | Late                                                                                                             | Double                                                                                                           | DIACK - TEU                        | AA         | X          |  |
| Fringed Ivory                   |          | Mid                                                                                                              | Double                                                                                                           | Ivory white                        | AAA        | XXX        |  |