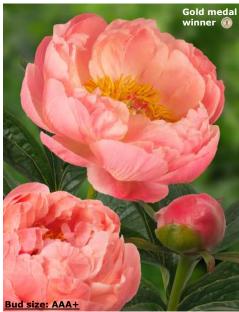

#### For more information: <u>www.green-works.nl</u> Offer without engagement crop: 2024-2025

| Crop 2024-2025                  |          | -                                                                                                                |                                                                                                                  |                                    | Flower     |            |  |
|---------------------------------|----------|------------------------------------------------------------------------------------------------------------------|------------------------------------------------------------------------------------------------------------------|------------------------------------|------------|------------|--|
|                                 |          | Blooming                                                                                                         | Bloom                                                                                                            |                                    | bud        | Flower     |  |
| Name                            | Pot      | time                                                                                                             | type                                                                                                             | Bloom color                        | size       | fragrance  |  |
| Albert Crousse<br>Alertie       | Pot      | Late                                                                                                             | Double<br>Double                                                                                                 | Light pink<br>Pink to soft pink    | AA         | ~~~~       |  |
| Alexander Fleming               | Pot      | Very early<br>Mid                                                                                                | Double                                                                                                           | Salmon - pink                      | AAA        | XXXX       |  |
| Allan Rogers                    | Pot      | Early-mid                                                                                                        | Double                                                                                                           | White                              | AAA        | XX         |  |
| Amabilis (Pink Panther)         | Pot      | Early-mid                                                                                                        | Double                                                                                                           | Fuchsia pink                       |            | XX         |  |
| Amalia Olson                    | POL      | Early-mid                                                                                                        | Double                                                                                                           | White                              | AA<br>AAA+ | XXX        |  |
| Anemoniflora                    | Pot      | Very early                                                                                                       | Anemone                                                                                                          | Fuchsia pink                       | A          | ~~~~       |  |
| Angel Cheeks                    | FUL      | Early-mid                                                                                                        | Bomb                                                                                                             | Soft pink                          | AA         |            |  |
| Anima                           | Pot      | Early-mid                                                                                                        | Bomb                                                                                                             | Pink with white flares             | A          |            |  |
| Ann Cousins                     | FUL      | Late                                                                                                             | Full double                                                                                                      | Clear white                        | AAA+       | XXX        |  |
| Apricot Whisper                 | 8        | Very early                                                                                                       | Poppey                                                                                                           | Soft apricot, special color        | AAAT       | ~~~~       |  |
| Belgravia                       |          | Early                                                                                                            | Full double                                                                                                      | Bright red                         | AA<br>AAA+ |            |  |
| Bella Rosa                      | 3        | Mid                                                                                                              | Full double                                                                                                      | Soft pink                          | AAA+       | XXX        |  |
| Blaze                           | Pot      | Early                                                                                                            | Half double                                                                                                      | Clear red                          | AAAT       | XX         |  |
| Blushing Princess               | POL      | and the second | Half double                                                                                                      | Light pink fading to white         | AA<br>AAA+ | X          |  |
| Bouquet Perfect                 | Pot      | Very early<br>Early-mid                                                                                          | Bomb                                                                                                             | Clear pink                         |            | X          |  |
|                                 | POL      |                                                                                                                  | and the second |                                    | A          |            |  |
| Bowl of Beauty (Globe of Light) | -        | Early-mid                                                                                                        | Anemone                                                                                                          | Pink with light lemon center       | A          | X          |  |
| Bowl of Cream                   | Det      | Early-mid                                                                                                        | Double                                                                                                           | White                              | AAA+       | XX         |  |
| Bridal Gown                     | Pot      | Mid                                                                                                              | Bomb                                                                                                             | Clean white                        | AAA+       | XXX        |  |
| Bridal Grace                    |          | Mid                                                                                                              | Bomb                                                                                                             | White with cream yellow center     | AAA        | X          |  |
| Bridal Icing                    |          | Mid                                                                                                              | Bomb                                                                                                             | Pure white                         | AAA+       | XX         |  |
| Bridal Shower                   |          | Early-mid                                                                                                        | Double                                                                                                           | White                              | AAA        | X          |  |
| Bride's Dream                   |          | Mid                                                                                                              | Anemone                                                                                                          | Creamy white                       | AAA        |            |  |
| Brother Chuck                   | <b>D</b> | Late                                                                                                             | Double                                                                                                           | White to very soft pink            | AAA+       | XX         |  |
| Bunker Hill                     | Pot      | Late                                                                                                             | Double                                                                                                           | Rose - red                         | AA         |            |  |
| Candy Stripe                    | a        | Mid-late                                                                                                         | Double                                                                                                           | White with red stripes             | A          | 0          |  |
| Carl G. Klehm                   |          | Mid                                                                                                              | Full double                                                                                                      | White                              | AAA+       | 20-<br>10- |  |
| Catharina Fontijn               | 2        | Mid                                                                                                              | Double                                                                                                           | Pink fades to white                | AAA+       | X          |  |
| Celebrity                       |          | Early-mid                                                                                                        | Bomb                                                                                                             | Purple - red with white collar     | AA         | X          |  |
| Charle's White                  | 0        | Early-mid                                                                                                        | Bomb                                                                                                             | White                              | AA         | X          |  |
| Cherry Hill                     |          | Early-mid                                                                                                        | Double                                                                                                           | Dark red                           | AAA+       | X          |  |
| Chiffon Parfait                 |          | Early-mid                                                                                                        | Double                                                                                                           | Soft salmon pink                   | AAA+       | XX         |  |
| Chippewa                        |          | Mid                                                                                                              | Double                                                                                                           | Red                                | AAA        | X          |  |
| Chinook                         |          | Very late                                                                                                        | Double                                                                                                           | Light salmon - white               | AA         |            |  |
| Christmas Velvet                |          | Early                                                                                                            | Double                                                                                                           | Velvet red                         | AAA        |            |  |
| Claire de Lune                  |          | Very early                                                                                                       | Poppey                                                                                                           | White with pale yellow center      | A          |            |  |
| Class Act                       |          | Mid                                                                                                              | Double                                                                                                           | White                              | AAA+       | XXX        |  |
| Colonel Owens Cousins           |          | Early                                                                                                            | Bomb                                                                                                             | White                              | AAA+       | XXX        |  |
| Command Performance             |          | Early                                                                                                            | Full double                                                                                                      | Rosy - red fading to pink          | AAA+       |            |  |
| Coral Charm                     |          | Early                                                                                                            | Half double                                                                                                      | Coral                              | AAA+       | X          |  |
| Coral Magic                     |          | Early                                                                                                            | Half double                                                                                                      | Deep rose - coral                  | AAA+       | X          |  |
| Coral Pom Pom                   |          | Mid                                                                                                              | Bomb                                                                                                             | Clear pink                         | AAA+       | X          |  |
| Coral Sunset                    |          | Early                                                                                                            | Half double                                                                                                      | Salmon - orange                    | AAA+       | X          |  |
| Coral Supreme                   |          | Early-mid                                                                                                        | Half double                                                                                                      | Coral - salmon                     | AAA+       | X          |  |
| Corinne Wersan                  |          | Mid                                                                                                              | Full double                                                                                                      | Pale pink to pure white            | AAA+       |            |  |
| Cytherea                        | Pot      | Early-mid                                                                                                        | Half double                                                                                                      | Deep pink                          | AAA        |            |  |
| Dayton                          |          | Mid                                                                                                              | Full double                                                                                                      | Fuchsia pink                       | AA         |            |  |
| Delaware chief                  |          | Early                                                                                                            | Full double                                                                                                      | Red                                | AAA        |            |  |
| Diana Parks                     |          | Early                                                                                                            | Bomb                                                                                                             | Deep red                           | AAA        | X          |  |
| Dinner Plate                    |          | Late                                                                                                             | Full double                                                                                                      | Rose to salmon                     | AAA+       |            |  |
| Dolorodell                      |          | Mid-late                                                                                                         | Full double                                                                                                      | Very large light pink              | AAA+       |            |  |
| Do Tell                         | Pot      | Mid                                                                                                              | Anemone                                                                                                          | Light pink with rose - pink center | A          |            |  |
| Doreen                          |          | Late                                                                                                             | Anemone                                                                                                          | Pink with yellow center            | AA         |            |  |
| Dr. F.G. Brethour               |          | Late                                                                                                             | Double                                                                                                           | White                              | AAA+       | XXX        |  |
| Duchesse de Nemours             |          | Mid                                                                                                              | Double                                                                                                           | White                              | A          | XXXXX      |  |
| Duchesse de Nemours "Select"    |          | Mid                                                                                                              | Double                                                                                                           | White                              | AA         | XXXXX      |  |
| Dynasty                         |          | Late                                                                                                             | Double                                                                                                           | Very soft pink                     | AAA+       | XXX        |  |
| Early Canary                    |          | Early                                                                                                            | Full double                                                                                                      | Soft yellow                        | AAA+       |            |  |
| Early Sensation                 |          | Early                                                                                                            | Semi double                                                                                                      | Cream yellow                       | AAA        |            |  |
| Early Windflower                | Pot      | Very early                                                                                                       | Anemone                                                                                                          | White                              | AAA        | X          |  |
| Edulis Superba                  | Pot      | Early-mid                                                                                                        | Double                                                                                                           | Old - rose                         | A          | X          |  |
| Early Flamingo®                 |          | Very early                                                                                                       | Double                                                                                                           | Soft pink                          | AAA        | X          |  |
| Eliza Lundy                     | Pot      | Very early                                                                                                       | Double                                                                                                           | Scarlet red                        | AA         |            |  |
| Elsa Sass                       |          | Late                                                                                                             | Full double                                                                                                      | Clear white                        | AAA+       |            |  |
| Emma Klehm                      | Pot      | Late                                                                                                             | Double                                                                                                           | Dark pink                          | AAA        | X          |  |
| Etched Salmon                   |          | Early-mid                                                                                                        | Double                                                                                                           | Pink - salmon                      | AA         | X          |  |
| Felix Supreme                   | 1        | Late                                                                                                             | Full double                                                                                                      | Dark red                           | AA         |            |  |
| Festiva Maxima                  | 1        | Early-mid                                                                                                        | Double                                                                                                           | White with red flares              | AA         | XX         |  |
| Flame                           | Pot      | Early                                                                                                            | Poppey                                                                                                           | Candycane pink                     | AA         |            |  |
| Florence Nicholls               | 100      | Early-mid                                                                                                        | Double                                                                                                           | Blush - white                      | AA<br>AAA+ |            |  |
| Francoise Ortegat               | 1        |                                                                                                                  | Double                                                                                                           | Black - red                        | AAA+       | x          |  |
|                                 | 1        | Late                                                                                                             | Double                                                                                                           | DIACK - TEU                        | AA         | X          |  |
| Fringed Ivory                   |          | Mid                                                                                                              | Double                                                                                                           | Ivory white                        | AAA        | XXX        |  |