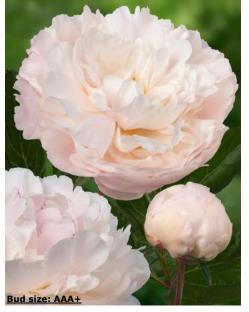

#### For more information: <u>www.green-works.nl</u> Offer without engagement crop: 2024-2025

| Crop 2024-2025                  |          | -                                                                                                                |                                                                                                                  |                                    | Flower     |            |  |
|---------------------------------|----------|------------------------------------------------------------------------------------------------------------------|------------------------------------------------------------------------------------------------------------------|------------------------------------|------------|------------|--|
|                                 |          | Blooming                                                                                                         | Bloom                                                                                                            |                                    | bud        | Flower     |  |
| Name                            | Pot      | time                                                                                                             | type                                                                                                             | Bloom color                        | size       | fragrance  |  |
| Albert Crousse<br>Alertie       | Pot      | Late                                                                                                             | Double<br>Double                                                                                                 | Light pink<br>Pink to soft pink    | AA         | ~~~~       |  |
| Alexander Fleming               | Pot      | Very early<br>Mid                                                                                                | Double                                                                                                           | Salmon - pink                      | AAA        | XXXX       |  |
| Allan Rogers                    | Pot      | Early-mid                                                                                                        | Double                                                                                                           | White                              | AAA        | XX         |  |
| Amabilis (Pink Panther)         | Pot      | Early-mid                                                                                                        | Double                                                                                                           | Fuchsia pink                       |            | XX         |  |
| Amalia Olson                    | POL      | Early-mid                                                                                                        | Double                                                                                                           | White                              | AA<br>AAA+ | XXX        |  |
| Anemoniflora                    | Pot      | Very early                                                                                                       | Anemone                                                                                                          | Fuchsia pink                       | A          | ~~~~       |  |
| Angel Cheeks                    | FUL      | Early-mid                                                                                                        | Bomb                                                                                                             | Soft pink                          | AA         |            |  |
| Anima                           | Pot      | Early-mid                                                                                                        | Bomb                                                                                                             | Pink with white flares             | A          |            |  |
| Ann Cousins                     | FUL      | Late                                                                                                             | Full double                                                                                                      | Clear white                        | AAA+       | XXX        |  |
| Apricot Whisper                 | 8        | Very early                                                                                                       | Poppey                                                                                                           | Soft apricot, special color        | AAAT       | ~~~~       |  |
| Belgravia                       |          | Early                                                                                                            | Full double                                                                                                      | Bright red                         | AA<br>AAA+ |            |  |
| Bella Rosa                      | 3        | Mid                                                                                                              | Full double                                                                                                      | Soft pink                          | AAA+       | XXX        |  |
| Blaze                           | Pot      | Early                                                                                                            | Half double                                                                                                      | Clear red                          | AAAT       | XX         |  |
| Blushing Princess               | POL      | and the second | Half double                                                                                                      | Light pink fading to white         | AA<br>AAA+ | X          |  |
| Bouquet Perfect                 | Pot      | Very early<br>Early-mid                                                                                          | Bomb                                                                                                             | Clear pink                         |            | X          |  |
|                                 | POL      |                                                                                                                  | and the second |                                    | A          |            |  |
| Bowl of Beauty (Globe of Light) | -        | Early-mid                                                                                                        | Anemone                                                                                                          | Pink with light lemon center       | A          | X          |  |
| Bowl of Cream                   | Det      | Early-mid                                                                                                        | Double                                                                                                           | White                              | AAA+       | XX         |  |
| Bridal Gown                     | Pot      | Mid                                                                                                              | Bomb                                                                                                             | Clean white                        | AAA+       | XXX        |  |
| Bridal Grace                    |          | Mid                                                                                                              | Bomb                                                                                                             | White with cream yellow center     | AAA        | X          |  |
| Bridal Icing                    |          | Mid                                                                                                              | Bomb                                                                                                             | Pure white                         | AAA+       | XX         |  |
| Bridal Shower                   |          | Early-mid                                                                                                        | Double                                                                                                           | White                              | AAA        | X          |  |
| Bride's Dream                   |          | Mid                                                                                                              | Anemone                                                                                                          | Creamy white                       | AAA        |            |  |
| Brother Chuck                   | <b>D</b> | Late                                                                                                             | Double                                                                                                           | White to very soft pink            | AAA+       | XX         |  |
| Bunker Hill                     | Pot      | Late                                                                                                             | Double                                                                                                           | Rose - red                         | AA         |            |  |
| Candy Stripe                    | a        | Mid-late                                                                                                         | Double                                                                                                           | White with red stripes             | A          | 0          |  |
| Carl G. Klehm                   |          | Mid                                                                                                              | Full double                                                                                                      | White                              | AAA+       | 20-<br>10- |  |
| Catharina Fontijn               | 2        | Mid                                                                                                              | Double                                                                                                           | Pink fades to white                | AAA+       | X          |  |
| Celebrity                       |          | Early-mid                                                                                                        | Bomb                                                                                                             | Purple - red with white collar     | AA         | X          |  |
| Charle's White                  | 0        | Early-mid                                                                                                        | Bomb                                                                                                             | White                              | AA         | X          |  |
| Cherry Hill                     |          | Early-mid                                                                                                        | Double                                                                                                           | Dark red                           | AAA+       | X          |  |
| Chiffon Parfait                 |          | Early-mid                                                                                                        | Double                                                                                                           | Soft salmon pink                   | AAA+       | XX         |  |
| Chippewa                        |          | Mid                                                                                                              | Double                                                                                                           | Red                                | AAA        | X          |  |
| Chinook                         |          | Very late                                                                                                        | Double                                                                                                           | Light salmon - white               | AA         |            |  |
| Christmas Velvet                |          | Early                                                                                                            | Double                                                                                                           | Velvet red                         | AAA        |            |  |
| Claire de Lune                  |          | Very early                                                                                                       | Poppey                                                                                                           | White with pale yellow center      | A          |            |  |
| Class Act                       |          | Mid                                                                                                              | Double                                                                                                           | White                              | AAA+       | XXX        |  |
| Colonel Owens Cousins           |          | Early                                                                                                            | Bomb                                                                                                             | White                              | AAA+       | XXX        |  |
| Command Performance             |          | Early                                                                                                            | Full double                                                                                                      | Rosy - red fading to pink          | AAA+       |            |  |
| Coral Charm                     |          | Early                                                                                                            | Half double                                                                                                      | Coral                              | AAA+       | X          |  |
| Coral Magic                     |          | Early                                                                                                            | Half double                                                                                                      | Deep rose - coral                  | AAA+       | X          |  |
| Coral Pom Pom                   |          | Mid                                                                                                              | Bomb                                                                                                             | Clear pink                         | AAA+       | X          |  |
| Coral Sunset                    |          | Early                                                                                                            | Half double                                                                                                      | Salmon - orange                    | AAA+       | X          |  |
| Coral Supreme                   |          | Early-mid                                                                                                        | Half double                                                                                                      | Coral - salmon                     | AAA+       | X          |  |
| Corinne Wersan                  |          | Mid                                                                                                              | Full double                                                                                                      | Pale pink to pure white            | AAA+       |            |  |
| Cytherea                        | Pot      | Early-mid                                                                                                        | Half double                                                                                                      | Deep pink                          | AAA        |            |  |
| Dayton                          |          | Mid                                                                                                              | Full double                                                                                                      | Fuchsia pink                       | AA         |            |  |
| Delaware chief                  |          | Early                                                                                                            | Full double                                                                                                      | Red                                | AAA        |            |  |
| Diana Parks                     |          | Early                                                                                                            | Bomb                                                                                                             | Deep red                           | AAA        | X          |  |
| Dinner Plate                    |          | Late                                                                                                             | Full double                                                                                                      | Rose to salmon                     | AAA+       |            |  |
| Dolorodell                      |          | Mid-late                                                                                                         | Full double                                                                                                      | Very large light pink              | AAA+       |            |  |
| Do Tell                         | Pot      | Mid                                                                                                              | Anemone                                                                                                          | Light pink with rose - pink center | A          |            |  |
| Doreen                          |          | Late                                                                                                             | Anemone                                                                                                          | Pink with yellow center            | AA         |            |  |
| Dr. F.G. Brethour               |          | Late                                                                                                             | Double                                                                                                           | White                              | AAA+       | XXX        |  |
| Duchesse de Nemours             |          | Mid                                                                                                              | Double                                                                                                           | White                              | A          | XXXXX      |  |
| Duchesse de Nemours "Select"    |          | Mid                                                                                                              | Double                                                                                                           | White                              | AA         | XXXXX      |  |
| Dynasty                         |          | Late                                                                                                             | Double                                                                                                           | Very soft pink                     | AAA+       | XXX        |  |
| Early Canary                    |          | Early                                                                                                            | Full double                                                                                                      | Soft yellow                        | AAA+       |            |  |
| Early Sensation                 |          | Early                                                                                                            | Semi double                                                                                                      | Cream yellow                       | AAA        |            |  |
| Early Windflower                | Pot      | Very early                                                                                                       | Anemone                                                                                                          | White                              | AAA        | X          |  |
| Edulis Superba                  | Pot      | Early-mid                                                                                                        | Double                                                                                                           | Old - rose                         | A          | X          |  |
| Early Flamingo®                 |          | Very early                                                                                                       | Double                                                                                                           | Soft pink                          | AAA        | X          |  |
| Eliza Lundy                     | Pot      | Very early                                                                                                       | Double                                                                                                           | Scarlet red                        | AA         |            |  |
| Elsa Sass                       |          | Late                                                                                                             | Full double                                                                                                      | Clear white                        | AAA+       |            |  |
| Emma Klehm                      | Pot      | Late                                                                                                             | Double                                                                                                           | Dark pink                          | AAA        | X          |  |
| Etched Salmon                   |          | Early-mid                                                                                                        | Double                                                                                                           | Pink - salmon                      | AA         | X          |  |
| Felix Supreme                   | 1        | Late                                                                                                             | Full double                                                                                                      | Dark red                           | AA         |            |  |
| Festiva Maxima                  | 1        | Early-mid                                                                                                        | Double                                                                                                           | White with red flares              | AA         | XX         |  |
| Flame                           | Pot      | Early                                                                                                            | Poppey                                                                                                           | Candycane pink                     | AA         |            |  |
| Florence Nicholls               | 100      | Early-mid                                                                                                        | Double                                                                                                           | Blush - white                      | AA<br>AAA+ |            |  |
| Francoise Ortegat               | 1        |                                                                                                                  | Double                                                                                                           | Black - red                        | AAA+       | x          |  |
|                                 | 1        | Late                                                                                                             | Double                                                                                                           | DIACK - TEU                        | AA         | X          |  |
| Fringed Ivory                   |          | Mid                                                                                                              | Double                                                                                                           | Ivory white                        | AAA        | XXX        |  |