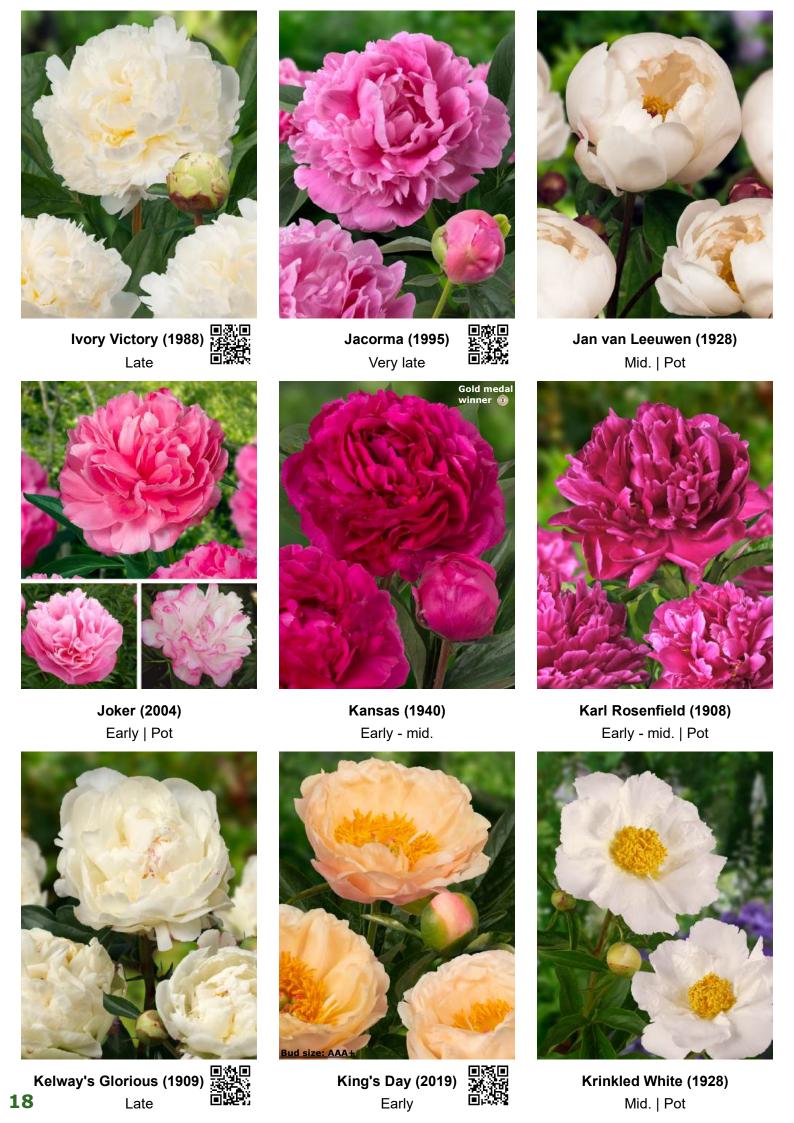

| Crop 2024-2025             |      | Plaaming               | Plaam              | -                                     | Flower | Flower    |
|----------------------------|------|------------------------|--------------------|---------------------------------------|--------|-----------|
| Name                       |      | Blooming               | Bloom              | Bloom color                           | size   | fragrance |
| Georgiana Shaylor          |      | Mid-late               | Full double        | Soft pink                             | AAA+   | XX        |
| Glory Hallelujah           |      | Late                   | Double             | Rose - red                            | AAA    |           |
| Green Halo                 | Pot  | Early-mid              | Half double        | Tuft of white petals above green base | AAA    |           |
| Greenland                  |      | Early                  | Full double        | Soft blush to pure white              | AAA+   | XX        |
| Henry Bockstoce            |      | Early                  | Double             | Dark red                              | AAA    | X         |
| Henry Sass                 |      | Late                   | Full double        | Pure white                            | AAA+   |           |
| Highlight                  |      | Early-mid              | Full double        | Very dark red                         | A      |           |
| Immaculee                  | Pot  | Late                   | Half double        | White                                 | A      | XX        |
| Inspecteur Lavergne        | Pot  | Late                   | Double             | Carmine red to lilac                  | AA     |           |
| Ivory Victory              | _    | Late                   | Full double        | White                                 | AA     | XX        |
| Jacorma                    | -    | Very late              | Full double        | Clear pink                            | AAA    | 207       |
| Jan van Leeuwen            | Pot  | Mid                    | Anemone            | White                                 | A      | XX        |
| Joker                      | Pot  | Early mid              | Double<br>Double   | Rose - picotee (bi-color) Clear red   | A      | VVV       |
| Kansas<br>Karl Rosenfield  | Pot  | Early-mid<br>Early-mid | Double             | Red                                   | A      | XXX       |
| Kelway's Glorious          | FUL  | Late                   | Double             | Clear white                           | AAA    | X         |
| King's Day                 |      | Early                  | Half double        | Salmon - orange                       | AAA+   |           |
| Krinkled White             | Pot  | Mid                    | Poppey             | Clear white                           | A      | X         |
| Lady Alexandra Duff        | 100  | Mid                    | Double             | Soft blush pink                       | AAA    | XX        |
| Lady Orchid / Pink Diamond | _    | Mid-late               | Double             | Lavender - pink                       | AAA    | X         |
| Lancaster Imp.             | Pot  | Early                  | Bomb               | Milky white                           | AA     | XXX       |
| Lemon Chiffon              | 100  | Very early             | Double             | Lemon yellow                          | AAA+   | X         |
| Lois' Choice               | Pot  | Very early             | Double             | Pink - yellow - pink (tri-color)      | AAA+   | ×         |
| Lorelei                    | 100  | Early-mid              | Double             | Deep orange pink                      | AA     | X         |
| Louis van Houtte           | Pot  | Early-mid              | Double             | Red                                   | A      | X         |
| Lovely Rose                | Pot  | Early                  | Half double        | Creamy rose pink                      | AA     |           |
| Luxor                      | -    | Early-mid              | Full double        | Very large clear white                | AAA+   | XX        |
| Madame Calot               |      | Early-mid              | Double             | Soft pink                             | AAA    | XX        |
| Madame Claude Tain         |      | Mid                    | Double             | White                                 | AA     | XXX       |
| Manhattan                  |      | Late                   | Bomb               | Fairy pink                            | AAA+   | XX        |
| Many Happy Returns         | Pot  | Early-mid              | Bomb               | Red                                   | Α      |           |
| Marshmallow Puff           |      | Mid                    | Double             | Pure white                            | AAA+   |           |
| Mary Brand                 |      | Mid                    | Full double        | Pink                                  | AA     | XX        |
| Mary E. Nicholls           |      | Late                   | Double             | White                                 | AAA    | X         |
| Mary Jo LeGare             |      | Early-mid              | Bomb               | Light red to very deep pink           | AA     |           |
| Miss America               | Pot  | Early                  | Half double        | Blush to white                        | AA     | XX        |
| Missie's Blush             | -    | Mid-late               | Full double        | Blush passing to white                | AAA+   |           |
| Mister Ed                  |      | Early-mid              | Bomb               | Pink to white (bi-color)              | AAA    |           |
| Mistress                   |      | Late                   | Double             | Pure white                            | AAA    | XX        |
| Mons. Jules Elie           |      | Early-mid              | Double             | Pink                                  | AAA    | XX        |
| Moon over Barrington       |      | Early-mid              | Double             | White                                 | AAA+   | XXX       |
| Moonlit Snow               |      | Mid                    | Double             | Starts cream and fades to white       | AAA    | XX        |
| Moonrise                   | Pot  | Early                  | Poppey             | White with yellow center              | AA     | XXX       |
| Mother's Choice            | .:   | Early-mid              | Double             | Champagne - white                     | AAA+   | X         |
| Mrs. J. v. Edlund          |      | Late                   | Full double        | Very large pure white flowers         | AAA+   | XXX       |
| My Love                    |      | Early-mid              | Full double        | Pearl white, later to clear white     | AAA    | XX        |
| Myra MacRae                | -    | Very late              | Full double        | Pink - lavender                       | AAA+   | XXX       |
| Nancy Nora                 | Det  | Mid                    | Double             | Soft pink                             | AAA    | XX        |
| Nice Gal                   | Pot  | Early-mid              | Half double        | Rose pink                             | A      | XX        |
| Nick Shaylor               | -    | Late                   | Full double        | Champagne - white                     | AAA+   | X         |
| Nippon Gold                | -    | Late<br>Mid-late       | Japanese<br>Double | Pink with golden yellow center        | AAA    | XX        |
| Norma Volz<br>Odile        | -    | Early                  | Double             | Blush with pink and yellow tints Pink | AAA    |           |
| Ole Faithful               |      | Late                   | Full double        | Velvet red                            | AAA+   | X         |
| Paladin Candy              | Pot  | Early-mid              | Half double        | Red (dwarf)                           | AAA+   | XX        |
| Pastelegance               | FOL  | Early-mid              | Full double        | Pastel creamy - pink                  | AAA+   | XXX       |
| Paul M. Wild               |      | Late                   | Full double        | Red                                   | AAAT   | X         |
| Paula Fay                  | Pot  | Early                  | Half double        | Red - pink                            | AAA    | x         |
| Peter Brand                | 1.00 | Early-mid              | Full double        | Dark red                              | AA     | X         |
| Pietertje Vriend Wagenaar  |      | Late                   | Double             | Pink with red brushmarks              | AA     |           |
| Pillow Talk                |      | Late                   | Double             | Pink with red glow                    | AAA+   | ×         |
| Pink Choice                | Pot  | Early                  | Half double        | Pink                                  | AAA+   | X         |
| Pink Hawaiian Coral        |      | Early                  | Half double        | Salmon - pink                         | AA     | XX        |
| Pink Parfait               |      | Late                   | Double             | Vibrant pink                          | AAA    | XXX       |
| Pink Vanguard              |      | Very early             | Half double        | Light pink fading to white            | AAA+   | X         |
| Princess Bride             |      | Early                  | Bomb               | Pure white                            | AAA    | XXX       |
| Puffed Cotton              |      | Mid                    | Double             | White                                 | AA     |           |
| Raspberry Charm            |      | Early-mid              | Half double        | Raspberry red                         | AAA+   | X         |
| Raspberry Sundae           |      | Early-mid              | Bomb               | Light rose to cream white             | AA     | X         |
| Red Charm                  |      | Early                  | Bomb               | Deep red                              | AAA+   | X         |
| Red Grace                  |      | Early                  | Full double        | Dark red                              | AA     |           |
| Red Magic                  |      | Early-mid              | Double             | Red                                   | AAA+   |           |
| Red Red Rose               |      | Early                  | Half double        | Brilliant satin red                   | AAA    |           |

| Crop 2024-2025              |      |            |             |                                  | Flower |           |
|-----------------------------|------|------------|-------------|----------------------------------|--------|-----------|
|                             |      | Blooming   | Bloom       |                                  | bud    | Flower    |
| Name                        |      | time       | type        | Bloom color                      | size   | fragrance |
| Red Sarah Bernhardt (Fiona) |      | Mid        | Double      | Red                              | AA     | XX        |
| Reine Hortense              |      | Mid        | Double      | Rose pink                        | AAA    | XXX       |
| Roy Pehrsons Best Yellow    | 1    | Very early | Poppey      | Soft yellow fades to white       | AAA+   |           |
| Rozella                     |      | Late       | Full double | Dark pink                        | AAA+   |           |
| Salmon Chiffon              | Pot  | Early      | Poppey      | Salmon                           | AAA+   | X         |
| Salmon Dream                | Pot  | Very early | Poppey      | Soft salmon, pink                | AA     | ×         |
| Sarah Bernhardt             | Pot  | Late       | Double      | Pink                             | AAA    | X         |
| Sarah Bernhardt "Select"    |      | Late       | Double      | Pink                             | AAA    | X         |
| Sarah Bernhardt "Unique™"   |      | Late       | Double      | Pink with red brushmarks         | AA     |           |
| Scarlet O'Hara              |      | Early      | Poppey      | Brilliant red                    | AAA    |           |
| Seidl's Super               |      | Very early | Full double | Soft yellow                      | AAA+   |           |
| She's My Star               |      | Early-mid  | Bomb        | Multicolored pink                | AA     |           |
| Shirley Temple              | Pot  | Mid        | Double      | White                            | AAA    |           |
| Sky Dance                   |      | Very early | Double      | Light rose                       | AAA+   |           |
| Snow Mountain               |      | Late       | Bomb        | White                            | AAA    | X         |
| Snow Princess               |      | Mid        | Double      | White                            | AAA    |           |
| Soft Salmon Saucer          |      | Early      | Poppey      | Soft salmon                      | AA     | X         |
| Sorbet                      |      | Late       | Double      | Three layers of pink - white     | A      | XX        |
| Steve's Choice              | Pot  | Mid        | Full double | Blush to white                   | AAA    |           |
| Sunny Girl                  | 1.00 | Very early | Full double | Medium yellow fades to white     | AAA    | X         |
| Sweet Rewards               | Pot  | Mid        | Full double | Soft salmon pink                 | AAA    | XX        |
| The Fawn                    | 1.00 | Mid        | Double      | Antique pink                     | AAA    | 700       |
| Think Pink                  |      | Early      | Double      | Clear pink                       | AAA    |           |
| Top Hat                     | Pot  | Early-mid  | Anemone     | Dark red with cream center       | A      | X         |
| Touch of Class              | 1.01 | Mid        | Bomb        | Light salmon - pink, yellow bomb | AAA    |           |
| Vanilla Schnapps            |      | Very early | Half double | Light yellow fading to white     | AAA    |           |
| Victoire de la Marne        | Pot  | Mid        | Double      | Purple - red                     | A      |           |
| Voque                       | 100  | Mid        | Double      | Silvery white with pink touch    | AA     | XXX       |
| White Cap                   |      | Early-mid  | Anemone     | Rose - red with white center     | AA     | XX        |
| White Charm                 |      | Early      | Bomb        | Cream fades to white             | AAA    | XX        |
| White Grace                 |      | Mid        | Half double | Snowy white                      | AAA    | 7,7,7     |
| White Ivory                 | -    | Mid        | Full double | Ivory white                      | AA     | XXX       |
| White Lullaby               | Pot  | Mid-late   | Full double | White with candy red strikes     | AAA    | 7000      |
| White Masterpiece           | 100  | Mid        | Bomb        | White Will candy rea strikes     | AAA    |           |
| Wladyslawa                  | Pot  | Mid        | Anemone     | Pink with yellow center          | A      | ×         |
| WiddySidWd                  | 100  | Tild       | Anchione    | Tink With yellow center          |        |           |
| Patio Peony™ Athens         |      | Very early | Half double | Clear pink                       | AA     | xxx       |
| Patio Peony™ Dublin         |      | Late       | Anemone     | White                            | AA     | AAA       |
| Patio Peony™ Kiev           |      | Mid        | Anemone     | Pink with yellow center          | AA     |           |
| Patio Peony™ London         | _    | Early      | Full double | Red                              | AA     | XXX       |
| Patio Peony™ Madrid         |      | Late       | Full double | White                            | AA     | XXX       |
| Patio Peony™ Moscow         | -    | Early-mid  | Half double | Clear red                        | AA     | XXX       |
| Patio Peony™ Oslo           |      | Very early | Poppey      | Candycane pink                   | AA     | XXX       |
| Patio Peony™ Rome           |      | Mid        | Bomb        | Clear pink                       | AA     | XXX       |
| radio reony Nome            |      | Triiu      | DOTTO       | Cical pilik                      | I AA   | ^^^       |