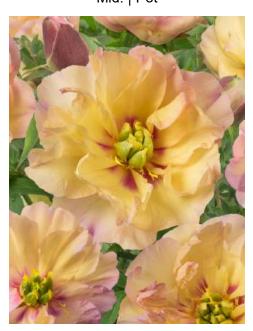

Tree Peonies are <u>Dutch grown</u>, <u>undivided</u>, <u>grafted</u> and they come from <u>2 year old crop</u>.

Late

Alertie (<1950) Very early | Pot

Alexander Fleming (<1950) Mid. | Pot

Allan Rogers (2008) Early - mid. | Pot