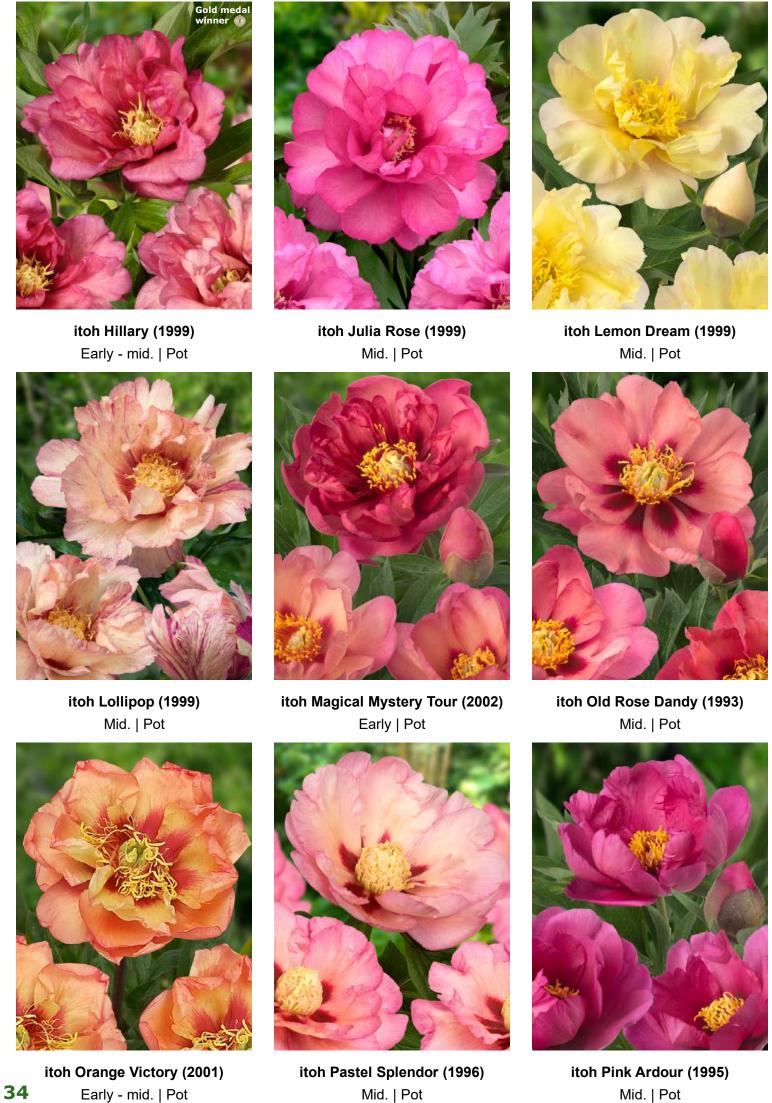

#### itoh Peony, your ultimate Peony for the garden!

| Crop itoh 2024-2025          |            |                       |                                    | Flower |           |
|------------------------------|------------|-----------------------|------------------------------------|--------|-----------|
|                              | Blooming   | Bloom                 |                                    | bud    | Flower    |
| Name                         | time       | type                  | Bloom color                        | size   | fragrance |
| Itoh Anderson's Kaleidoscope | Mid        | Poppey                | Cyclamen pink                      | AA     |           |
| Itoh Ballarena de Saval      | Mid        | Half double           | Pale lavender                      | AA     |           |
| Itoh Bartzella               | Mid        | Half to full double   | Yellow with red flares             | AA     | r.<br>Si  |
| Itoh Border Charm            | Mid-late   | Poppey to half double | Yellow with red flares             | AA     |           |
| Itoh Callie's Memory         | Early-mid  | Half to full double   | Yellow - cream picotee edge        | Α      | X         |
| Itoh Canary Brilliants       | Mid        | Half to full double   | Beige to yellow, changes color     | Α      |           |
| Itoh Cora Louise             | Mid        | Half to full double   | White with purple flares           | Α      |           |
| Itoh First Arrival           | Early      | Half to full double   | Lavender pink                      | AA     |           |
| Itoh Garden Treasure         | Mid        | Half to full double   | Golden yellow with red center      | Α      | Х         |
| Itoh Hillary                 | Early-mid  | Half to full double   | Red fades to cream                 | Α      | X         |
| Itoh Julia Rose              | Mid        | Half to full double   | Red, pink, apricot & yellow        | Α      | X         |
| Itoh Lemon Dream             | Mid        | Poppey to half double |                                    | AA     | X         |
| Itoh Lollipop                | Mid        | Half to full double   | Yellow with red candy stripe       | AA     | X         |
| Itoh Magical Mystery Tour    | Early      | Half to full double   | Dark salmon - pink                 | Α      | X         |
| Itoh Old Rose Dandy          | Mid        | Half to full double   | Antique rose                       | Α      |           |
| Itoh Orange Victory          | Early-mid  | Half to full double   | Orange with red center             | Α      |           |
| Itoh Pastel Splendor         | Mid        | Half to full double   | Light purple to cream              | Α      | X         |
| Itoh Pink Ardour             | Mid        | Half to full double   | Cyclamen pink                      | Α      | X         |
| Itoh Prairie Charm           | Mid        | Half to full double   | Light yellow with red flares       | AA     |           |
| Itoh Purple Sensation        | Early      | Half to full double   | Purple                             | AA     |           |
| Itoh Scarlet Heaven          | Early-mid  | Poppey                | Red                                | Α      | X         |
| Itoh Scrumdidleumptious      | Very early | Half to full double   | Light cream with light pink edges  | Α      | X         |
| Itoh Simply Red              | Mid        | Poppey                | Red                                | Α      | X         |
| Itoh Sonoma Kaleidoscope     | Mid        | Poppey                | Yellow - orange with wine infusion | AA     |           |
| Itoh Tolomeo Nr. 59          | Mid        | Poppey to half double |                                    | AA     |           |
| Itoh Yellow Dream            | Mid        | Half to full double   | Yellow with red flares             | AA     |           |
| Itoh Yellow Waterlily        | Mid        | Half to full double   | Yellow with lavender flares        | Α      |           |

itoh Bartzella (1986) Mid. | Pot

itoh Border Charm (1984) Mid. - late | Pot

itoh Callie's Memory (1990) Early - mid. | Pot

itoh Canary Brilliants (1999) Mid. | Pot

itoh Cora Louise (1986) Mid. | Pot

itoh First Arrival (1986) Early | Pot