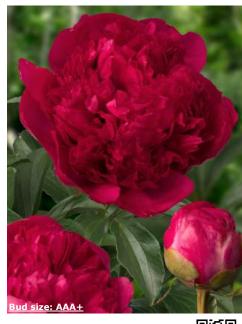

| Crop 2024-2025                  |     |                   |                            |                                    | Flower      |            |
|---------------------------------|-----|-------------------|----------------------------|------------------------------------|-------------|------------|
|                                 |     | Blooming          | Bloom                      | T                                  | bud         | Flower     |
| Name                            | Pot | time              | type                       | Bloom color                        | size        | fragrance  |
| Albert Crousse                  | -   | Late              | Double                     | Light pink                         | AA          | 1000/      |
| Alertie                         | Pot | Very early<br>Mid | Double<br>Double           | Pink to soft pink Salmon - pink    | AAA         | XXXX       |
| Alexander Fleming Allan Rogers  | Pot | Early-mid         | Double                     | White                              | AAA         | X          |
| Amabilis (Pink Panther)         | Pot | Early-mid         | Double                     | Fuchsia pink                       | AA          | XX         |
| Amalia Olson                    | FOC | Early-mid         | Double                     | White                              | AAA+        | XXX        |
| Anemoniflora                    | Pot | Very early        | Anemone                    | Fuchsia pink                       | A           | 7000       |
| Angel Cheeks                    | 100 | Early-mid         | Bomb                       | Soft pink                          | AA          |            |
| Anima                           | Pot | Early-mid         | Bomb                       | Pink with white flares             | A           |            |
| Ann Cousins                     |     | Late              | Full double                | Clear white                        | AAA+        | XXX        |
| Apricot Whisper                 |     | Very early        | Poppey                     | Soft apricot, special color        | AA          |            |
| Belgravia                       |     | Early             | Full double                | Bright red                         | AAA+        |            |
| Bella Rosa                      |     | Mid               | Full double                | Soft pink                          | AAA+        | XXX        |
| Blaze                           | Pot | Early             | Half double                | Clear red                          | AA          | XX         |
| Blushing Princess               |     | Very early        | Half double                | Light pink fading to white         | AAA+        | X          |
| Bouquet Perfect                 | Pot | Early-mid         | Bomb                       | Clear pink                         | A           | X          |
| Bowl of Beauty (Globe of Light) |     | Early-mid         | Anemone                    | Pink with light lemon center       | A           | X          |
| Bowl of Cream                   |     | Early-mid         | Double                     | White                              | AAA+        | XX         |
| Bridal Gown                     | Pot | Mid               | Bomb                       | Clean white                        | AAA+        | XXX        |
| Bridal Grace                    | 1   | Mid               | Bomb                       | White with cream yellow center     | AAA         | X          |
| Bridal Icing                    |     | Mid               | Bomb                       | Pure white                         | AAA+        | XX         |
| Bridal Shower                   |     | Early-mid         | Double                     | White                              | AAA         | X          |
| Bride's Dream                   |     | Mid               | Anemone                    | Creamy white                       | AAA         | COLLEGE    |
| Brother Chuck                   |     | Late              | Double                     | White to very soft pink            | AAA+        | XX         |
| Bunker Hill                     | Pot | Late              | Double                     | Rose - red                         | AA          |            |
| Candy Stripe                    |     | Mid-late          | Double                     | White with red stripes             | A           |            |
| Carl G. Klehm                   |     | Mid               | Full double                | White                              | AAA+        |            |
| Catharina Fontijn               | -   | Mid               | Double                     | Pink fades to white                | AAA+        | X          |
| Celebrity                       | -   | Early-mid         | Bomb                       | Purple - red with white collar     | AA          | X          |
| Charle's White                  |     | Early-mid         | Bomb                       | White                              | AA          | X          |
| Cherry Hill                     | -   | Early-mid         | Double                     | Dark red                           | AAA+        | X          |
| Chiffon Parfait                 | -   | Early-mid         | Double                     | Soft salmon pink                   | AAA+        | XX         |
| Chippewa                        |     | Mid               | Double                     | Red                                | AAA         | X          |
| Chinook                         | -   | Very late         | Double                     | Light salmon - white               | AA          |            |
| Christmas Velvet                | -   | Early             | Double                     | Velvet red                         | AAA         |            |
| Claire de Lune                  |     | Very early        | Poppey                     | White with pale yellow center      | A           | 11.00.00.0 |
| Class Act                       | -   | Mid               | Double                     | White                              | AAA+        | XXX        |
| Colonel Owens Cousins           | -   | Early             | Bomb                       | White                              | AAA+        | XXX        |
| Command Performance             | +   | Early             | Full double                | Rosy - red fading to pink          | AAA+        |            |
| Coral Charm                     | -   | Early             | Half double                | Coral                              | AAA+        | X          |
| Coral Magic                     | -   | Early             | Half double                | Deep rose - coral                  | AAA+        | X          |
| Coral Pom Pom                   | -   | Mid               | Bomb                       | Clear pink                         | AAA+        | X          |
| Coral Sunset                    | -   | Early             | Half double                | Salmon - orange                    | AAA+        | X          |
| Coral Supreme                   | - 3 | Early-mid<br>Mid  | Half double                | Coral - salmon                     | AAA+        | ×          |
| Corinne Wersan                  | Dot | Early-mid         | Full double                | Pale pink to pure white            | AAA+<br>AAA |            |
| Cytherea                        | Pot | Mid               | Half double<br>Full double | Deep pink                          |             |            |
| Dayton Delaware chief           | +   | Early             |                            | Fuchsia pink Red                   | AA          |            |
|                                 | -   |                   | Full double<br>Bomb        | Deep red                           | AAA         | X          |
| Diana Parks Dinner Plate        | -   | Early<br>Late     | Full double                | Rose to salmon                     | AAA<br>AAA+ | ^          |
| Dolorodell                      | -   | Mid-late          | Full double                | Very large light pink              | AAA+        |            |
| Do Tell                         | Pot | Mid               | Anemone                    | Light pink with rose - pink center | AAAT        |            |
| Doreen                          | 100 | Late              | Anemone                    | Pink with yellow center            | AA          |            |
| Dr. F.G. Brethour               | 1,2 | Late              | Double                     | White                              | AAA+        | XXX        |
| Duchesse de Nemours             | 1   | Mid               | Double                     | White                              | AAAT        | XXXXX      |
| Duchesse de Nemours "Select"    |     | Mid               | Double                     | White                              | AA          | XXXXX      |
| Dynasty                         |     | Late              | Double                     | Very soft pink                     | AAA+        | XXX        |
| Early Canary                    | 1   | Early             | Full double                | Soft yellow                        | AAA+        | .000       |
| Early Flamingo®                 | 1   | Very early        | Double                     | Soft pink                          | AAA         | X          |
| Early Sensation                 |     | Early             | Semi double                | Cream yellow                       | AAA         | 0.5.3.     |
| Early Windflower                | Pot | Very early        | Anemone                    | White                              | AAA         | X          |
| Edulis Superba                  | Pot | Early-mid         | Double                     | Old - rose                         | A           | x          |
| Eliza Lundy                     | Pot | Very early        | Double                     | Scarlet red                        | AA          |            |
| Elsa Sass                       |     | Late              | Full double                | Clear white                        | AAA+        |            |
| Emma Klehm                      | Pot | Late              | Double                     | Dark pink                          | AAA         | ×          |
| Etched Salmon                   |     | Early-mid         | Double                     | Pink - salmon                      | AA          | x          |
| Felix Supreme                   |     | Late              | Full double                | Dark red                           | AA          |            |
| Festiva Maxima                  |     | Early-mid         | Double                     | White with red flares              | AA          | XX         |
| Flame                           | Pot | Early             | Poppey                     | Candycane pink                     | AA          | 5,33.80    |
| Florence Nicholls               |     | Early-mid         | Double                     | Blush - white                      | AAA+        |            |
| Françoise Ortegat               |     | Late              | Double                     | Black - red                        | AA          | X          |
| Fringed Ivory                   |     | Mid               | Double                     | Ivory white                        | AAA         | XXX        |
| TITINGEU IVOIV                  |     |                   |                            |                                    |             |            |

Belgravia (1978) Early

Bella Rosa (-) Mid.

Blaze (1973) Early | Pot

**Bouquet Perfect (1987)** Early - mid. | Pot

**Bowl of Beauty (Globe of Light)** (1949) | Early - mid.

Bowl of Cream (1963) Factor 9 Early - mid.