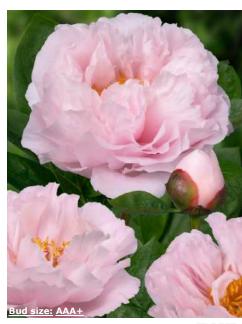

| Crop 2024-2025                  |     |                   |                            |                                    | Flower      |            |
|---------------------------------|-----|-------------------|----------------------------|------------------------------------|-------------|------------|
|                                 |     | Blooming          | Bloom                      | T                                  | bud         | Flower     |
| Name                            | Pot | time              | type                       | Bloom color                        | size        | fragrance  |
| Albert Crousse                  | -   | Late              | Double                     | Light pink                         | AA          | 1000/      |
| Alertie                         | Pot | Very early<br>Mid | Double<br>Double           | Pink to soft pink Salmon - pink    | AAA         | XXXX       |
| Alexander Fleming Allan Rogers  | Pot | Early-mid         | Double                     | White                              | AAA         | X          |
| Amabilis (Pink Panther)         | Pot | Early-mid         | Double                     | Fuchsia pink                       | AA          | XX         |
| Amalia Olson                    | FOC | Early-mid         | Double                     | White                              | AAA+        | XXX        |
| Anemoniflora                    | Pot | Very early        | Anemone                    | Fuchsia pink                       | A           | 7000       |
| Angel Cheeks                    | 100 | Early-mid         | Bomb                       | Soft pink                          | AA          |            |
| Anima                           | Pot | Early-mid         | Bomb                       | Pink with white flares             | A           |            |
| Ann Cousins                     |     | Late              | Full double                | Clear white                        | AAA+        | XXX        |
| Apricot Whisper                 |     | Very early        | Poppey                     | Soft apricot, special color        | AA          |            |
| Belgravia                       |     | Early             | Full double                | Bright red                         | AAA+        |            |
| Bella Rosa                      |     | Mid               | Full double                | Soft pink                          | AAA+        | XXX        |
| Blaze                           | Pot | Early             | Half double                | Clear red                          | AA          | XX         |
| Blushing Princess               |     | Very early        | Half double                | Light pink fading to white         | AAA+        | X          |
| Bouquet Perfect                 | Pot | Early-mid         | Bomb                       | Clear pink                         | A           | X          |
| Bowl of Beauty (Globe of Light) |     | Early-mid         | Anemone                    | Pink with light lemon center       | A           | X          |
| Bowl of Cream                   |     | Early-mid         | Double                     | White                              | AAA+        | XX         |
| Bridal Gown                     | Pot | Mid               | Bomb                       | Clean white                        | AAA+        | XXX        |
| Bridal Grace                    | 1   | Mid               | Bomb                       | White with cream yellow center     | AAA         | X          |
| Bridal Icing                    |     | Mid               | Bomb                       | Pure white                         | AAA+        | XX         |
| Bridal Shower                   |     | Early-mid         | Double                     | White                              | AAA         | X          |
| Bride's Dream                   |     | Mid               | Anemone                    | Creamy white                       | AAA         | COLLEGE    |
| Brother Chuck                   |     | Late              | Double                     | White to very soft pink            | AAA+        | XX         |
| Bunker Hill                     | Pot | Late              | Double                     | Rose - red                         | AA          |            |
| Candy Stripe                    |     | Mid-late          | Double                     | White with red stripes             | A           |            |
| Carl G. Klehm                   |     | Mid               | Full double                | White                              | AAA+        |            |
| Catharina Fontijn               | -   | Mid               | Double                     | Pink fades to white                | AAA+        | X          |
| Celebrity                       | -   | Early-mid         | Bomb                       | Purple - red with white collar     | AA          | X          |
| Charle's White                  |     | Early-mid         | Bomb                       | White                              | AA          | X          |
| Cherry Hill                     | -   | Early-mid         | Double                     | Dark red                           | AAA+        | X          |
| Chiffon Parfait                 | -   | Early-mid         | Double                     | Soft salmon pink                   | AAA+        | XX         |
| Chippewa                        |     | Mid               | Double                     | Red                                | AAA         | X          |
| Chinook                         | -   | Very late         | Double                     | Light salmon - white               | AA          |            |
| Christmas Velvet                | -   | Early             | Double                     | Velvet red                         | AAA         |            |
| Claire de Lune                  |     | Very early        | Poppey                     | White with pale yellow center      | A           | 11.00.00.0 |
| Class Act                       | -   | Mid               | Double                     | White                              | AAA+        | XXX        |
| Colonel Owens Cousins           | -   | Early             | Bomb                       | White                              | AAA+        | XXX        |
| Command Performance             | +   | Early             | Full double                | Rosy - red fading to pink          | AAA+        |            |
| Coral Charm                     | -   | Early             | Half double                | Coral                              | AAA+        | X          |
| Coral Magic                     | -   | Early             | Half double                | Deep rose - coral                  | AAA+        | X          |
| Coral Pom Pom                   | -   | Mid               | Bomb                       | Clear pink                         | AAA+        | X          |
| Coral Sunset                    | -   | Early             | Half double                | Salmon - orange                    | AAA+        | X          |
| Coral Supreme                   | - 3 | Early-mid<br>Mid  | Half double                | Coral - salmon                     | AAA+        | ×          |
| Corinne Wersan                  | Dot | Early-mid         | Full double                | Pale pink to pure white            | AAA+<br>AAA |            |
| Cytherea                        | Pot | Mid               | Half double<br>Full double | Deep pink                          |             |            |
| Dayton Delaware chief           | +   | Early             |                            | Fuchsia pink Red                   | AA          |            |
|                                 | -   |                   | Full double<br>Bomb        | Deep red                           | AAA         | X          |
| Diana Parks Dinner Plate        | -   | Early<br>Late     | Full double                | Rose to salmon                     | AAA<br>AAA+ | ^          |
| Dolorodell                      | -   | Mid-late          | Full double                | Very large light pink              | AAA+        |            |
| Do Tell                         | Pot | Mid               | Anemone                    | Light pink with rose - pink center | AAAT        |            |
| Doreen                          | 100 | Late              | Anemone                    | Pink with yellow center            | AA          |            |
| Dr. F.G. Brethour               | 1,2 | Late              | Double                     | White                              | AAA+        | XXX        |
| Duchesse de Nemours             | 1   | Mid               | Double                     | White                              | AAAT        | XXXXX      |
| Duchesse de Nemours "Select"    |     | Mid               | Double                     | White                              | AA          | XXXXX      |
| Dynasty                         |     | Late              | Double                     | Very soft pink                     | AAA+        | XXX        |
| Early Canary                    | 1   | Early             | Full double                | Soft yellow                        | AAA+        | .000       |
| Early Flamingo®                 | 1   | Very early        | Double                     | Soft pink                          | AAA         | X          |
| Early Sensation                 |     | Early             | Semi double                | Cream yellow                       | AAA         | 0.5.3.     |
| Early Windflower                | Pot | Very early        | Anemone                    | White                              | AAA         | X          |
| Edulis Superba                  | Pot | Early-mid         | Double                     | Old - rose                         | A           | x          |
| Eliza Lundy                     | Pot | Very early        | Double                     | Scarlet red                        | AA          |            |
| Elsa Sass                       |     | Late              | Full double                | Clear white                        | AAA+        |            |
| Emma Klehm                      | Pot | Late              | Double                     | Dark pink                          | AAA         | ×          |
| Etched Salmon                   |     | Early-mid         | Double                     | Pink - salmon                      | AA          | x          |
| Felix Supreme                   |     | Late              | Full double                | Dark red                           | AA          |            |
| Festiva Maxima                  |     | Early-mid         | Double                     | White with red flares              | AA          | XX         |
| Flame                           | Pot | Early             | Poppey                     | Candycane pink                     | AA          | 5,33.80    |
| Florence Nicholls               |     | Early-mid         | Double                     | Blush - white                      | AAA+        |            |
| Françoise Ortegat               |     | Late              | Double                     | Black - red                        | AA          | X          |
| Fringed Ivory                   |     | Mid               | Double                     | Ivory white                        | AAA         | XXX        |
| TITINGEU IVOIV                  |     |                   |                            |                                    |             |            |