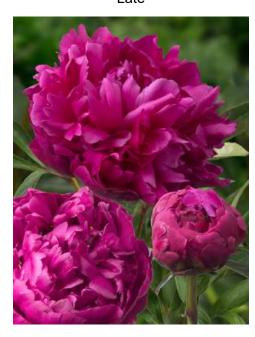

| Crop 2024-2025             |      | Plaaming               | Plaam              | -                                     | Flower | Flower    |
|----------------------------|------|------------------------|--------------------|---------------------------------------|--------|-----------|
| Name                       |      | Blooming               | Bloom              | Bloom color                           | size   | fragrance |
| Georgiana Shaylor          |      | Mid-late               | Full double        | Soft pink                             | AAA+   | XX        |
| Glory Hallelujah           |      | Late                   | Double             | Rose - red                            | AAA    |           |
| Green Halo                 | Pot  | Early-mid              | Half double        | Tuft of white petals above green base | AAA    |           |
| Greenland                  |      | Early                  | Full double        | Soft blush to pure white              | AAA+   | XX        |
| Henry Bockstoce            |      | Early                  | Double             | Dark red                              | AAA    | X         |
| Henry Sass                 |      | Late                   | Full double        | Pure white                            | AAA+   |           |
| Highlight                  |      | Early-mid              | Full double        | Very dark red                         | A      |           |
| Immaculee                  | Pot  | Late                   | Half double        | White                                 | A      | XX        |
| Inspecteur Lavergne        | Pot  | Late                   | Double             | Carmine red to lilac                  | AA     |           |
| Ivory Victory              | _    | Late                   | Full double        | White                                 | AA     | XX        |
| Jacorma                    | -    | Very late              | Full double        | Clear pink                            | AAA    | 207       |
| Jan van Leeuwen            | Pot  | Mid                    | Anemone            | White                                 | A      | XX        |
| Joker                      | Pot  | Early mid              | Double<br>Double   | Rose - picotee (bi-color) Clear red   | A      | VVV       |
| Kansas<br>Karl Rosenfield  | Pot  | Early-mid<br>Early-mid | Double             | Red                                   | A      | XXX       |
| Kelway's Glorious          | FUL  | Late                   | Double             | Clear white                           | AAA    | X         |
| King's Day                 |      | Early                  | Half double        | Salmon - orange                       | AAA+   |           |
| Krinkled White             | Pot  | Mid                    | Poppey             | Clear white                           | A      | X         |
| Lady Alexandra Duff        | 100  | Mid                    | Double             | Soft blush pink                       | AAA    | XX        |
| Lady Orchid / Pink Diamond | _    | Mid-late               | Double             | Lavender - pink                       | AAA    | X         |
| Lancaster Imp.             | Pot  | Early                  | Bomb               | Milky white                           | AA     | XXX       |
| Lemon Chiffon              | 100  | Very early             | Double             | Lemon yellow                          | AAA+   | X         |
| Lois' Choice               | Pot  | Very early             | Double             | Pink - yellow - pink (tri-color)      | AAA+   | ×         |
| Lorelei                    | 100  | Early-mid              | Double             | Deep orange pink                      | AA     | X         |
| Louis van Houtte           | Pot  | Early-mid              | Double             | Red                                   | A      | X         |
| Lovely Rose                | Pot  | Early                  | Half double        | Creamy rose pink                      | AA     |           |
| Luxor                      | -    | Early-mid              | Full double        | Very large clear white                | AAA+   | XX        |
| Madame Calot               |      | Early-mid              | Double             | Soft pink                             | AAA    | XX        |
| Madame Claude Tain         |      | Mid                    | Double             | White                                 | AA     | XXX       |
| Manhattan                  |      | Late                   | Bomb               | Fairy pink                            | AAA+   | XX        |
| Many Happy Returns         | Pot  | Early-mid              | Bomb               | Red                                   | Α      |           |
| Marshmallow Puff           |      | Mid                    | Double             | Pure white                            | AAA+   |           |
| Mary Brand                 |      | Mid                    | Full double        | Pink                                  | AA     | XX        |
| Mary E. Nicholls           |      | Late                   | Double             | White                                 | AAA    | X         |
| Mary Jo LeGare             |      | Early-mid              | Bomb               | Light red to very deep pink           | AA     |           |
| Miss America               | Pot  | Early                  | Half double        | Blush to white                        | AA     | XX        |
| Missie's Blush             | -    | Mid-late               | Full double        | Blush passing to white                | AAA+   |           |
| Mister Ed                  |      | Early-mid              | Bomb               | Pink to white (bi-color)              | AAA    |           |
| Mistress                   |      | Late                   | Double             | Pure white                            | AAA    | XX        |
| Mons. Jules Elie           |      | Early-mid              | Double             | Pink                                  | AAA    | XX        |
| Moon over Barrington       |      | Early-mid              | Double             | White                                 | AAA+   | XXX       |
| Moonlit Snow               |      | Mid                    | Double             | Starts cream and fades to white       | AAA    | XX        |
| Moonrise                   | Pot  | Early                  | Poppey             | White with yellow center              | AA     | XXX       |
| Mother's Choice            | .:   | Early-mid              | Double             | Champagne - white                     | AAA+   | X         |
| Mrs. J. v. Edlund          |      | Late                   | Full double        | Very large pure white flowers         | AAA+   | XXX       |
| My Love                    |      | Early-mid              | Full double        | Pearl white, later to clear white     | AAA    | XX        |
| Myra MacRae                | -    | Very late              | Full double        | Pink - lavender                       | AAA+   | XXX       |
| Nancy Nora                 | Det  | Mid                    | Double             | Soft pink                             | AAA    | XX        |
| Nice Gal                   | Pot  | Early-mid              | Half double        | Rose pink                             | A      | XX        |
| Nick Shaylor               | -    | Late                   | Full double        | Champagne - white                     | AAA+   | X         |
| Nippon Gold                | -    | Late<br>Mid-late       | Japanese<br>Double | Pink with golden yellow center        | AAA    | XX        |
| Norma Volz<br>Odile        | -    | Early                  | Double             | Blush with pink and yellow tints Pink | AAA    |           |
| Ole Faithful               |      | Late                   | Full double        | Velvet red                            | AAA+   | X         |
| Paladin Candy              | Pot  | Early-mid              | Half double        | Red (dwarf)                           | AAA+   | XX        |
| Pastelegance               | FOL  | Early-mid              | Full double        | Pastel creamy - pink                  | AAA+   | XXX       |
| Paul M. Wild               |      | Late                   | Full double        | Red                                   | AAAT   | X         |
| Paula Fay                  | Pot  | Early                  | Half double        | Red - pink                            | AAA    | x         |
| Peter Brand                | 1.00 | Early-mid              | Full double        | Dark red                              | AA     | X         |
| Pietertje Vriend Wagenaar  |      | Late                   | Double             | Pink with red brushmarks              | AA     |           |
| Pillow Talk                |      | Late                   | Double             | Pink with red glow                    | AAA+   | ×         |
| Pink Choice                | Pot  | Early                  | Half double        | Pink                                  | AAA+   | X         |
| Pink Hawaiian Coral        |      | Early                  | Half double        | Salmon - pink                         | AA     | XX        |
| Pink Parfait               |      | Late                   | Double             | Vibrant pink                          | AAA    | XXX       |
| Pink Vanguard              |      | Very early             | Half double        | Light pink fading to white            | AAA+   | X         |
| Princess Bride             |      | Early                  | Bomb               | Pure white                            | AAA    | XXX       |
| Puffed Cotton              |      | Mid                    | Double             | White                                 | AA     |           |
| Raspberry Charm            |      | Early-mid              | Half double        | Raspberry red                         | AAA+   | X         |
| Raspberry Sundae           |      | Early-mid              | Bomb               | Light rose to cream white             | AA     | X         |
| Red Charm                  |      | Early                  | Bomb               | Deep red                              | AAA+   | X         |
| Red Grace                  |      | Early                  | Full double        | Dark red                              | AA     |           |
| Red Magic                  |      | Early-mid              | Double             | Red                                   | AAA+   |           |
| Red Red Rose               |      | Early                  | Half double        | Brilliant satin red                   | AAA    |           |