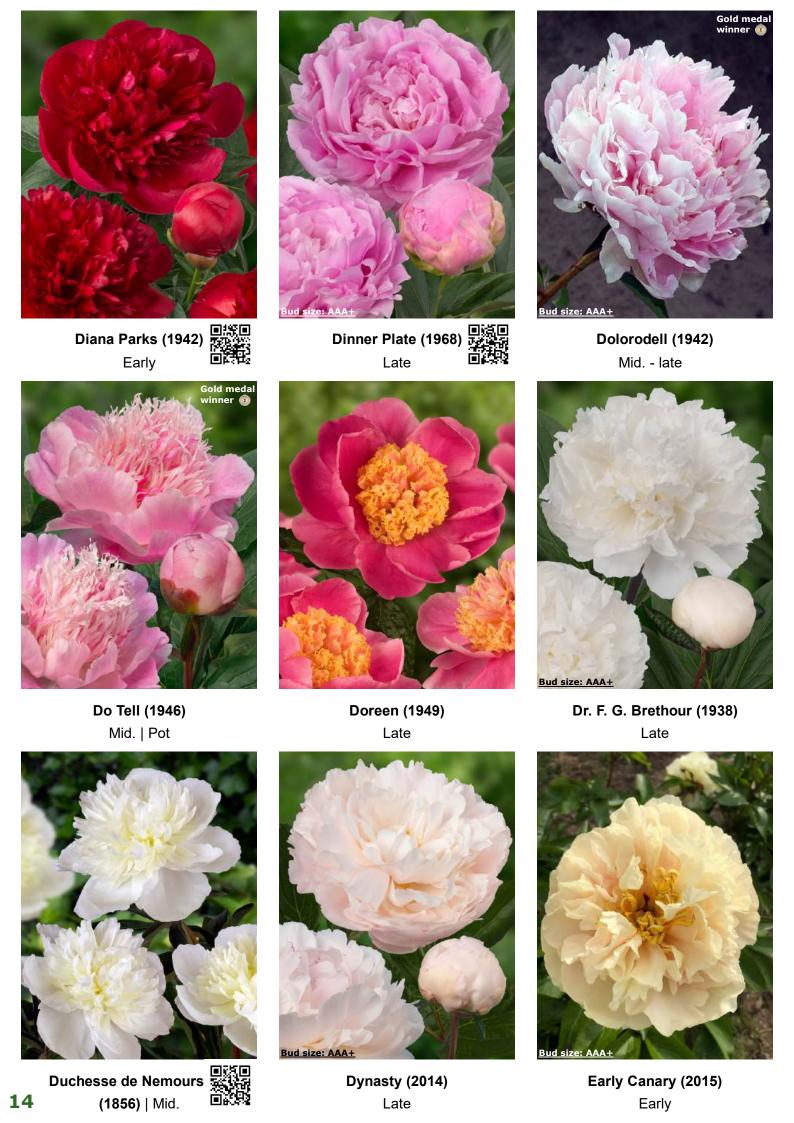

| Crop 2024-2025                  |     |                   |                            |                                    | Flower      |            |
|---------------------------------|-----|-------------------|----------------------------|------------------------------------|-------------|------------|
|                                 |     | Blooming          | Bloom                      | T                                  | bud         | Flower     |
| Name                            | Pot | time              | type                       | Bloom color                        | size        | fragrance  |
| Albert Crousse                  | -   | Late              | Double                     | Light pink                         | AA          | 1000/      |
| Alertie                         | Pot | Very early<br>Mid | Double<br>Double           | Pink to soft pink Salmon - pink    | AAA         | XXXX       |
| Alexander Fleming Allan Rogers  | Pot | Early-mid         | Double                     | White                              | AAA         | X          |
| Amabilis (Pink Panther)         | Pot | Early-mid         | Double                     | Fuchsia pink                       | AA          | XX         |
| Amalia Olson                    | FOC | Early-mid         | Double                     | White                              | AAA+        | XXX        |
| Anemoniflora                    | Pot | Very early        | Anemone                    | Fuchsia pink                       | A           | 7000       |
| Angel Cheeks                    | 100 | Early-mid         | Bomb                       | Soft pink                          | AA          |            |
| Anima                           | Pot | Early-mid         | Bomb                       | Pink with white flares             | A           |            |
| Ann Cousins                     |     | Late              | Full double                | Clear white                        | AAA+        | XXX        |
| Apricot Whisper                 |     | Very early        | Poppey                     | Soft apricot, special color        | AA          |            |
| Belgravia                       |     | Early             | Full double                | Bright red                         | AAA+        |            |
| Bella Rosa                      |     | Mid               | Full double                | Soft pink                          | AAA+        | XXX        |
| Blaze                           | Pot | Early             | Half double                | Clear red                          | AA          | XX         |
| Blushing Princess               |     | Very early        | Half double                | Light pink fading to white         | AAA+        | X          |
| Bouquet Perfect                 | Pot | Early-mid         | Bomb                       | Clear pink                         | A           | X          |
| Bowl of Beauty (Globe of Light) |     | Early-mid         | Anemone                    | Pink with light lemon center       | A           | X          |
| Bowl of Cream                   |     | Early-mid         | Double                     | White                              | AAA+        | XX         |
| Bridal Gown                     | Pot | Mid               | Bomb                       | Clean white                        | AAA+        | XXX        |
| Bridal Grace                    | 1   | Mid               | Bomb                       | White with cream yellow center     | AAA         | X          |
| Bridal Icing                    |     | Mid               | Bomb                       | Pure white                         | AAA+        | XX         |
| Bridal Shower                   |     | Early-mid         | Double                     | White                              | AAA         | X          |
| Bride's Dream                   |     | Mid               | Anemone                    | Creamy white                       | AAA         | COLLEGE    |
| Brother Chuck                   |     | Late              | Double                     | White to very soft pink            | AAA+        | XX         |
| Bunker Hill                     | Pot | Late              | Double                     | Rose - red                         | AA          |            |
| Candy Stripe                    |     | Mid-late          | Double                     | White with red stripes             | A           |            |
| Carl G. Klehm                   |     | Mid               | Full double                | White                              | AAA+        |            |
| Catharina Fontijn               | -   | Mid               | Double                     | Pink fades to white                | AAA+        | X          |
| Celebrity                       | -   | Early-mid         | Bomb                       | Purple - red with white collar     | AA          | X          |
| Charle's White                  |     | Early-mid         | Bomb                       | White                              | AA          | X          |
| Cherry Hill                     | -   | Early-mid         | Double                     | Dark red                           | AAA+        | X          |
| Chiffon Parfait                 | -   | Early-mid         | Double                     | Soft salmon pink                   | AAA+        | XX         |
| Chippewa                        |     | Mid               | Double                     | Red                                | AAA         | X          |
| Chinook                         | -   | Very late         | Double                     | Light salmon - white               | AA          |            |
| Christmas Velvet                | -   | Early             | Double                     | Velvet red                         | AAA         |            |
| Claire de Lune                  |     | Very early        | Poppey                     | White with pale yellow center      | A           | 11.00.00.0 |
| Class Act                       | -   | Mid               | Double                     | White                              | AAA+        | XXX        |
| Colonel Owens Cousins           | -   | Early             | Bomb                       | White                              | AAA+        | XXX        |
| Command Performance             | +   | Early             | Full double                | Rosy - red fading to pink          | AAA+        |            |
| Coral Charm                     | -   | Early             | Half double                | Coral                              | AAA+        | X          |
| Coral Magic                     | -   | Early             | Half double                | Deep rose - coral                  | AAA+        | X          |
| Coral Pom Pom                   | -   | Mid               | Bomb                       | Clear pink                         | AAA+        | X          |
| Coral Sunset                    | -   | Early             | Half double                | Salmon - orange                    | AAA+        | X          |
| Coral Supreme                   | - 3 | Early-mid<br>Mid  | Half double                | Coral - salmon                     | AAA+        | ×          |
| Corinne Wersan                  | Dot | Early-mid         | Full double                | Pale pink to pure white            | AAA+<br>AAA |            |
| Cytherea                        | Pot | Mid               | Half double<br>Full double | Deep pink                          |             |            |
| Dayton Delaware chief           | +   | Early             |                            | Fuchsia pink Red                   | AA          |            |
|                                 | -   |                   | Full double<br>Bomb        | Deep red                           | AAA         | X          |
| Diana Parks Dinner Plate        | -   | Early<br>Late     | Full double                | Rose to salmon                     | AAA<br>AAA+ | ^          |
| Dolorodell                      | -   | Mid-late          | Full double                | Very large light pink              | AAA+        |            |
| Do Tell                         | Pot | Mid               | Anemone                    | Light pink with rose - pink center | AAAT        |            |
| Doreen                          | 100 | Late              | Anemone                    | Pink with yellow center            | AA          |            |
| Dr. F.G. Brethour               | 1,2 | Late              | Double                     | White                              | AAA+        | XXX        |
| Duchesse de Nemours             | 1   | Mid               | Double                     | White                              | AAAT        | XXXXX      |
| Duchesse de Nemours "Select"    |     | Mid               | Double                     | White                              | AA          | XXXXX      |
| Dynasty                         |     | Late              | Double                     | Very soft pink                     | AAA+        | XXX        |
| Early Canary                    | 1   | Early             | Full double                | Soft yellow                        | AAA+        | .000       |
| Early Flamingo®                 | 1   | Very early        | Double                     | Soft pink                          | AAA         | X          |
| Early Sensation                 |     | Early             | Semi double                | Cream yellow                       | AAA         | 0.5.3.     |
| Early Windflower                | Pot | Very early        | Anemone                    | White                              | AAA         | X          |
| Edulis Superba                  | Pot | Early-mid         | Double                     | Old - rose                         | A           | x          |
| Eliza Lundy                     | Pot | Very early        | Double                     | Scarlet red                        | AA          |            |
| Elsa Sass                       |     | Late              | Full double                | Clear white                        | AAA+        |            |
| Emma Klehm                      | Pot | Late              | Double                     | Dark pink                          | AAA         | ×          |
| Etched Salmon                   |     | Early-mid         | Double                     | Pink - salmon                      | AA          | x          |
| Felix Supreme                   |     | Late              | Full double                | Dark red                           | AA          |            |
| Festiva Maxima                  |     | Early-mid         | Double                     | White with red flares              | AA          | XX         |
| Flame                           | Pot | Early             | Poppey                     | Candycane pink                     | AA          | 5,33.80    |
| Florence Nicholls               |     | Early-mid         | Double                     | Blush - white                      | AAA+        |            |
| Françoise Ortegat               |     | Late              | Double                     | Black - red                        | AA          | X          |
| Fringed Ivory                   |     | Mid               | Double                     | Ivory white                        | AAA         | XXX        |
| TITINGEU IVOIV                  |     |                   |                            |                                    |             |            |

| Crop 2024-2025             |      | Plaaming               | Plaam              | -                                     | Flower | Flower    |
|----------------------------|------|------------------------|--------------------|---------------------------------------|--------|-----------|
| Name                       |      | Blooming               | Bloom              | Bloom color                           | size   | fragrance |
| Georgiana Shaylor          |      | Mid-late               | Full double        | Soft pink                             | AAA+   | XX        |
| Glory Hallelujah           |      | Late                   | Double             | Rose - red                            | AAA    |           |
| Green Halo                 | Pot  | Early-mid              | Half double        | Tuft of white petals above green base | AAA    |           |
| Greenland                  |      | Early                  | Full double        | Soft blush to pure white              | AAA+   | XX        |
| Henry Bockstoce            |      | Early                  | Double             | Dark red                              | AAA    | X         |
| Henry Sass                 |      | Late                   | Full double        | Pure white                            | AAA+   |           |
| Highlight                  |      | Early-mid              | Full double        | Very dark red                         | A      |           |
| Immaculee                  | Pot  | Late                   | Half double        | White                                 | A      | XX        |
| Inspecteur Lavergne        | Pot  | Late                   | Double             | Carmine red to lilac                  | AA     |           |
| Ivory Victory              | _    | Late                   | Full double        | White                                 | AA     | XX        |
| Jacorma                    | -    | Very late              | Full double        | Clear pink                            | AAA    | 207       |
| Jan van Leeuwen            | Pot  | Mid                    | Anemone            | White                                 | A      | XX        |
| Joker                      | Pot  | Early mid              | Double<br>Double   | Rose - picotee (bi-color) Clear red   | A      | VVV       |
| Kansas<br>Karl Rosenfield  | Pot  | Early-mid<br>Early-mid | Double             | Red                                   | A      | XXX       |
| Kelway's Glorious          | FUL  | Late                   | Double             | Clear white                           | AAA    | X         |
| King's Day                 |      | Early                  | Half double        | Salmon - orange                       | AAA+   |           |
| Krinkled White             | Pot  | Mid                    | Poppey             | Clear white                           | A      | X         |
| Lady Alexandra Duff        | 100  | Mid                    | Double             | Soft blush pink                       | AAA    | XX        |
| Lady Orchid / Pink Diamond | _    | Mid-late               | Double             | Lavender - pink                       | AAA    | X         |
| Lancaster Imp.             | Pot  | Early                  | Bomb               | Milky white                           | AA     | XXX       |
| Lemon Chiffon              | 100  | Very early             | Double             | Lemon yellow                          | AAA+   | X         |
| Lois' Choice               | Pot  | Very early             | Double             | Pink - yellow - pink (tri-color)      | AAA+   | ×         |
| Lorelei                    | 100  | Early-mid              | Double             | Deep orange pink                      | AA     | X         |
| Louis van Houtte           | Pot  | Early-mid              | Double             | Red                                   | A      | X         |
| Lovely Rose                | Pot  | Early                  | Half double        | Creamy rose pink                      | AA     |           |
| Luxor                      | -    | Early-mid              | Full double        | Very large clear white                | AAA+   | XX        |
| Madame Calot               |      | Early-mid              | Double             | Soft pink                             | AAA    | XX        |
| Madame Claude Tain         |      | Mid                    | Double             | White                                 | AA     | XXX       |
| Manhattan                  |      | Late                   | Bomb               | Fairy pink                            | AAA+   | XX        |
| Many Happy Returns         | Pot  | Early-mid              | Bomb               | Red                                   | Α      |           |
| Marshmallow Puff           |      | Mid                    | Double             | Pure white                            | AAA+   |           |
| Mary Brand                 |      | Mid                    | Full double        | Pink                                  | AA     | XX        |
| Mary E. Nicholls           |      | Late                   | Double             | White                                 | AAA    | X         |
| Mary Jo LeGare             |      | Early-mid              | Bomb               | Light red to very deep pink           | AA     |           |
| Miss America               | Pot  | Early                  | Half double        | Blush to white                        | AA     | XX        |
| Missie's Blush             | -    | Mid-late               | Full double        | Blush passing to white                | AAA+   |           |
| Mister Ed                  |      | Early-mid              | Bomb               | Pink to white (bi-color)              | AAA    |           |
| Mistress                   |      | Late                   | Double             | Pure white                            | AAA    | XX        |
| Mons. Jules Elie           |      | Early-mid              | Double             | Pink                                  | AAA    | XX        |
| Moon over Barrington       |      | Early-mid              | Double             | White                                 | AAA+   | XXX       |
| Moonlit Snow               |      | Mid                    | Double             | Starts cream and fades to white       | AAA    | XX        |
| Moonrise                   | Pot  | Early                  | Poppey             | White with yellow center              | AA     | XXX       |
| Mother's Choice            | .:   | Early-mid              | Double             | Champagne - white                     | AAA+   | X         |
| Mrs. J. v. Edlund          |      | Late                   | Full double        | Very large pure white flowers         | AAA+   | XXX       |
| My Love                    |      | Early-mid              | Full double        | Pearl white, later to clear white     | AAA    | XX        |
| Myra MacRae                | -    | Very late              | Full double        | Pink - lavender                       | AAA+   | XXX       |
| Nancy Nora                 | Det  | Mid                    | Double             | Soft pink                             | AAA    | XX        |
| Nice Gal                   | Pot  | Early-mid              | Half double        | Rose pink                             | A      | XX        |
| Nick Shaylor               | -    | Late                   | Full double        | Champagne - white                     | AAA+   | X         |
| Nippon Gold                | -    | Late<br>Mid-late       | Japanese<br>Double | Pink with golden yellow center        | AAA    | XX        |
| Norma Volz<br>Odile        | -    | Early                  | Double             | Blush with pink and yellow tints Pink | AAA    |           |
| Ole Faithful               |      | Late                   | Full double        | Velvet red                            | AAA+   | X         |
| Paladin Candy              | Pot  | Early-mid              | Half double        | Red (dwarf)                           | AAA+   | XX        |
| Pastelegance               | FOL  | Early-mid              | Full double        | Pastel creamy - pink                  | AAA+   | XXX       |
| Paul M. Wild               |      | Late                   | Full double        | Red                                   | AAAT   | X         |
| Paula Fay                  | Pot  | Early                  | Half double        | Red - pink                            | AAA    | x         |
| Peter Brand                | 1.00 | Early-mid              | Full double        | Dark red                              | AA     | X         |
| Pietertje Vriend Wagenaar  |      | Late                   | Double             | Pink with red brushmarks              | AA     |           |
| Pillow Talk                |      | Late                   | Double             | Pink with red glow                    | AAA+   | ×         |
| Pink Choice                | Pot  | Early                  | Half double        | Pink                                  | AAA+   | X         |
| Pink Hawaiian Coral        |      | Early                  | Half double        | Salmon - pink                         | AA     | XX        |
| Pink Parfait               |      | Late                   | Double             | Vibrant pink                          | AAA    | XXX       |
| Pink Vanguard              |      | Very early             | Half double        | Light pink fading to white            | AAA+   | X         |
| Princess Bride             |      | Early                  | Bomb               | Pure white                            | AAA    | XXX       |
| Puffed Cotton              |      | Mid                    | Double             | White                                 | AA     |           |
| Raspberry Charm            |      | Early-mid              | Half double        | Raspberry red                         | AAA+   | X         |
| Raspberry Sundae           |      | Early-mid              | Bomb               | Light rose to cream white             | AA     | X         |
| Red Charm                  |      | Early                  | Bomb               | Deep red                              | AAA+   | X         |
| Red Grace                  |      | Early                  | Full double        | Dark red                              | AA     |           |
| Red Magic                  |      | Early-mid              | Double             | Red                                   | AAA+   |           |
| Red Red Rose               |      | Early                  | Half double        | Brilliant satin red                   | AAA    |           |