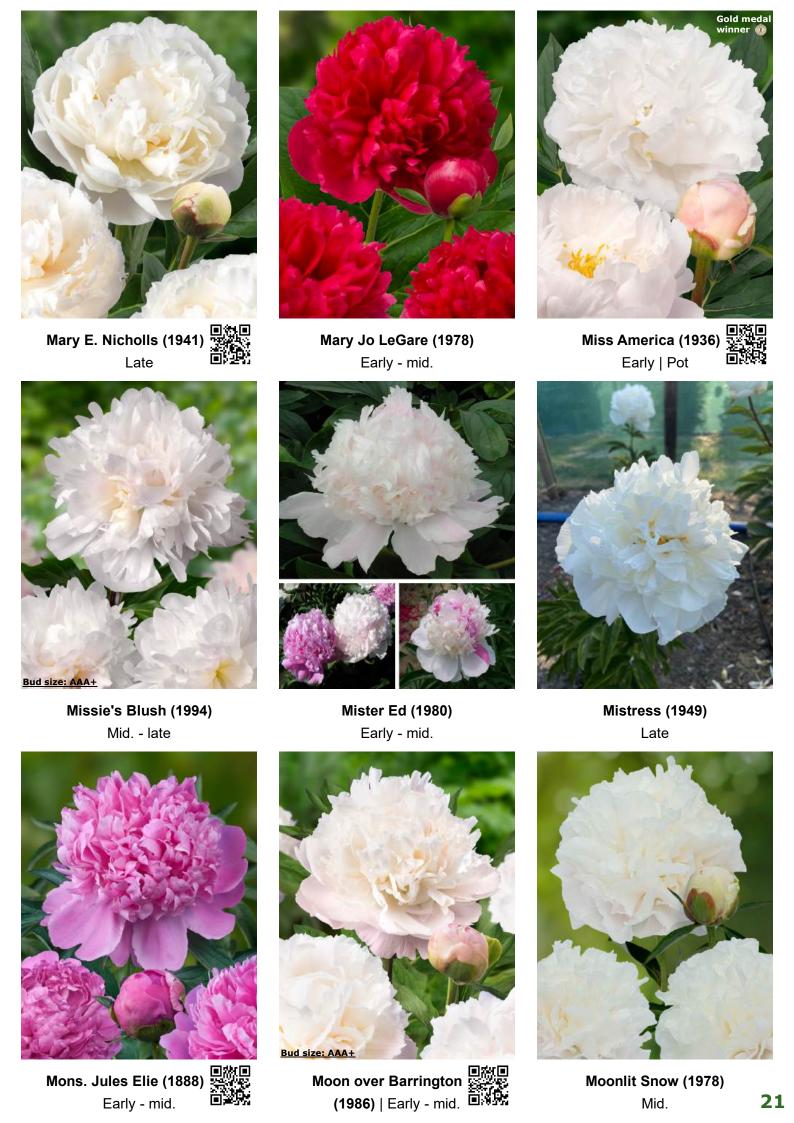

| Crop 2024-2025                  |     |                   |                            |                                    | Flower      |            |
|---------------------------------|-----|-------------------|----------------------------|------------------------------------|-------------|------------|
|                                 |     | Blooming          | Bloom                      | T                                  | bud         | Flower     |
| Name                            | Pot | time              | type                       | Bloom color                        | size        | fragrance  |
| Albert Crousse                  | -   | Late              | Double                     | Light pink                         | AA          | 1000/      |
| Alertie                         | Pot | Very early<br>Mid | Double<br>Double           | Pink to soft pink Salmon - pink    | AAA         | XXXX       |
| Alexander Fleming Allan Rogers  | Pot | Early-mid         | Double                     | White                              | AAA         | X          |
| Amabilis (Pink Panther)         | Pot | Early-mid         | Double                     | Fuchsia pink                       | AA          | XX         |
| Amalia Olson                    | FOC | Early-mid         | Double                     | White                              | AAA+        | XXX        |
| Anemoniflora                    | Pot | Very early        | Anemone                    | Fuchsia pink                       | A           | 7000       |
| Angel Cheeks                    | 100 | Early-mid         | Bomb                       | Soft pink                          | AA          |            |
| Anima                           | Pot | Early-mid         | Bomb                       | Pink with white flares             | A           |            |
| Ann Cousins                     |     | Late              | Full double                | Clear white                        | AAA+        | XXX        |
| Apricot Whisper                 |     | Very early        | Poppey                     | Soft apricot, special color        | AA          |            |
| Belgravia                       |     | Early             | Full double                | Bright red                         | AAA+        |            |
| Bella Rosa                      |     | Mid               | Full double                | Soft pink                          | AAA+        | XXX        |
| Blaze                           | Pot | Early             | Half double                | Clear red                          | AA          | XX         |
| Blushing Princess               |     | Very early        | Half double                | Light pink fading to white         | AAA+        | X          |
| Bouquet Perfect                 | Pot | Early-mid         | Bomb                       | Clear pink                         | A           | X          |
| Bowl of Beauty (Globe of Light) |     | Early-mid         | Anemone                    | Pink with light lemon center       | A           | X          |
| Bowl of Cream                   |     | Early-mid         | Double                     | White                              | AAA+        | XX         |
| Bridal Gown                     | Pot | Mid               | Bomb                       | Clean white                        | AAA+        | XXX        |
| Bridal Grace                    | 1   | Mid               | Bomb                       | White with cream yellow center     | AAA         | X          |
| Bridal Icing                    |     | Mid               | Bomb                       | Pure white                         | AAA+        | XX         |
| Bridal Shower                   |     | Early-mid         | Double                     | White                              | AAA         | X          |
| Bride's Dream                   |     | Mid               | Anemone                    | Creamy white                       | AAA         | COLLEGE    |
| Brother Chuck                   |     | Late              | Double                     | White to very soft pink            | AAA+        | XX         |
| Bunker Hill                     | Pot | Late              | Double                     | Rose - red                         | AA          |            |
| Candy Stripe                    |     | Mid-late          | Double                     | White with red stripes             | A           |            |
| Carl G. Klehm                   |     | Mid               | Full double                | White                              | AAA+        |            |
| Catharina Fontijn               | -   | Mid               | Double                     | Pink fades to white                | AAA+        | X          |
| Celebrity                       | -   | Early-mid         | Bomb                       | Purple - red with white collar     | AA          | X          |
| Charle's White                  |     | Early-mid         | Bomb                       | White                              | AA          | X          |
| Cherry Hill                     | -   | Early-mid         | Double                     | Dark red                           | AAA+        | X          |
| Chiffon Parfait                 | -   | Early-mid         | Double                     | Soft salmon pink                   | AAA+        | XX         |
| Chippewa                        |     | Mid               | Double                     | Red                                | AAA         | X          |
| Chinook                         | -   | Very late         | Double                     | Light salmon - white               | AA          |            |
| Christmas Velvet                | -   | Early             | Double                     | Velvet red                         | AAA         |            |
| Claire de Lune                  |     | Very early        | Poppey                     | White with pale yellow center      | A           | 11.00.00.0 |
| Class Act                       | -   | Mid               | Double                     | White                              | AAA+        | XXX        |
| Colonel Owens Cousins           | -   | Early             | Bomb                       | White                              | AAA+        | XXX        |
| Command Performance             | +   | Early             | Full double                | Rosy - red fading to pink          | AAA+        |            |
| Coral Charm                     | -   | Early             | Half double                | Coral                              | AAA+        | X          |
| Coral Magic                     | -   | Early             | Half double                | Deep rose - coral                  | AAA+        | X          |
| Coral Pom Pom                   | -   | Mid               | Bomb                       | Clear pink                         | AAA+        | X          |
| Coral Sunset                    | -   | Early             | Half double                | Salmon - orange                    | AAA+        | X          |
| Coral Supreme                   | - 3 | Early-mid<br>Mid  | Half double                | Coral - salmon                     | AAA+        | ×          |
| Corinne Wersan                  | Dot | Early-mid         | Full double                | Pale pink to pure white            | AAA+<br>AAA |            |
| Cytherea                        | Pot | Mid               | Half double<br>Full double | Deep pink                          |             |            |
| Dayton Delaware chief           | +   | Early             |                            | Fuchsia pink Red                   | AA          |            |
|                                 | -   |                   | Full double<br>Bomb        | Deep red                           | AAA         | X          |
| Diana Parks Dinner Plate        | -   | Early<br>Late     | Full double                | Rose to salmon                     | AAA<br>AAA+ | ^          |
| Dolorodell                      | -   | Mid-late          | Full double                | Very large light pink              | AAA+        |            |
| Do Tell                         | Pot | Mid               | Anemone                    | Light pink with rose - pink center | AAAT        |            |
| Doreen                          | 100 | Late              | Anemone                    | Pink with yellow center            | AA          |            |
| Dr. F.G. Brethour               | 1,2 | Late              | Double                     | White                              | AAA+        | XXX        |
| Duchesse de Nemours             | 1   | Mid               | Double                     | White                              | AAAT        | XXXXX      |
| Duchesse de Nemours "Select"    |     | Mid               | Double                     | White                              | AA          | XXXXX      |
| Dynasty                         |     | Late              | Double                     | Very soft pink                     | AAA+        | XXX        |
| Early Canary                    | 1   | Early             | Full double                | Soft yellow                        | AAA+        | .000       |
| Early Flamingo®                 | 1   | Very early        | Double                     | Soft pink                          | AAA         | X          |
| Early Sensation                 |     | Early             | Semi double                | Cream yellow                       | AAA         | 0.5.3.     |
| Early Windflower                | Pot | Very early        | Anemone                    | White                              | AAA         | X          |
| Edulis Superba                  | Pot | Early-mid         | Double                     | Old - rose                         | A           | x          |
| Eliza Lundy                     | Pot | Very early        | Double                     | Scarlet red                        | AA          |            |
| Elsa Sass                       |     | Late              | Full double                | Clear white                        | AAA+        |            |
| Emma Klehm                      | Pot | Late              | Double                     | Dark pink                          | AAA         | ×          |
| Etched Salmon                   |     | Early-mid         | Double                     | Pink - salmon                      | AA          | x          |
| Felix Supreme                   |     | Late              | Full double                | Dark red                           | AA          |            |
| Festiva Maxima                  |     | Early-mid         | Double                     | White with red flares              | AA          | XX         |
| Flame                           | Pot | Early             | Poppey                     | Candycane pink                     | AA          | 5,33.80    |
| Florence Nicholls               |     | Early-mid         | Double                     | Blush - white                      | AAA+        |            |
| Françoise Ortegat               |     | Late              | Double                     | Black - red                        | AA          | X          |
| Fringed Ivory                   |     | Mid               | Double                     | Ivory white                        | AAA         | XXX        |
| TITINGEU IVOIV                  |     |                   |                            |                                    |             |            |

| Crop 2024-2025             |      | Plaaming               | Plaam              | -                                     | Flower | Flower    |
|----------------------------|------|------------------------|--------------------|---------------------------------------|--------|-----------|
| Name                       |      | Blooming               | Bloom              | Bloom color                           | size   | fragrance |
| Georgiana Shaylor          |      | Mid-late               | Full double        | Soft pink                             | AAA+   | XX        |
| Glory Hallelujah           |      | Late                   | Double             | Rose - red                            | AAA    |           |
| Green Halo                 | Pot  | Early-mid              | Half double        | Tuft of white petals above green base | AAA    |           |
| Greenland                  |      | Early                  | Full double        | Soft blush to pure white              | AAA+   | XX        |
| Henry Bockstoce            |      | Early                  | Double             | Dark red                              | AAA    | X         |
| Henry Sass                 |      | Late                   | Full double        | Pure white                            | AAA+   |           |
| Highlight                  |      | Early-mid              | Full double        | Very dark red                         | A      |           |
| Immaculee                  | Pot  | Late                   | Half double        | White                                 | A      | XX        |
| Inspecteur Lavergne        | Pot  | Late                   | Double             | Carmine red to lilac                  | AA     |           |
| Ivory Victory              | _    | Late                   | Full double        | White                                 | AA     | XX        |
| Jacorma                    | -    | Very late              | Full double        | Clear pink                            | AAA    | 207       |
| Jan van Leeuwen            | Pot  | Mid                    | Anemone            | White                                 | A      | XX        |
| Joker                      | Pot  | Early mid              | Double<br>Double   | Rose - picotee (bi-color) Clear red   | A      | VVV       |
| Kansas<br>Karl Rosenfield  | Pot  | Early-mid<br>Early-mid | Double             | Red                                   | A      | XXX       |
| Kelway's Glorious          | FUL  | Late                   | Double             | Clear white                           | AAA    | X         |
| King's Day                 |      | Early                  | Half double        | Salmon - orange                       | AAA+   |           |
| Krinkled White             | Pot  | Mid                    | Poppey             | Clear white                           | A      | X         |
| Lady Alexandra Duff        | 100  | Mid                    | Double             | Soft blush pink                       | AAA    | XX        |
| Lady Orchid / Pink Diamond | _    | Mid-late               | Double             | Lavender - pink                       | AAA    | X         |
| Lancaster Imp.             | Pot  | Early                  | Bomb               | Milky white                           | AA     | XXX       |
| Lemon Chiffon              | 100  | Very early             | Double             | Lemon yellow                          | AAA+   | X         |
| Lois' Choice               | Pot  | Very early             | Double             | Pink - yellow - pink (tri-color)      | AAA+   | ×         |
| Lorelei                    | 100  | Early-mid              | Double             | Deep orange pink                      | AA     | X         |
| Louis van Houtte           | Pot  | Early-mid              | Double             | Red                                   | A      | X         |
| Lovely Rose                | Pot  | Early                  | Half double        | Creamy rose pink                      | AA     |           |
| Luxor                      | -    | Early-mid              | Full double        | Very large clear white                | AAA+   | XX        |
| Madame Calot               |      | Early-mid              | Double             | Soft pink                             | AAA    | XX        |
| Madame Claude Tain         |      | Mid                    | Double             | White                                 | AA     | XXX       |
| Manhattan                  |      | Late                   | Bomb               | Fairy pink                            | AAA+   | XX        |
| Many Happy Returns         | Pot  | Early-mid              | Bomb               | Red                                   | Α      |           |
| Marshmallow Puff           |      | Mid                    | Double             | Pure white                            | AAA+   |           |
| Mary Brand                 |      | Mid                    | Full double        | Pink                                  | AA     | XX        |
| Mary E. Nicholls           |      | Late                   | Double             | White                                 | AAA    | X         |
| Mary Jo LeGare             |      | Early-mid              | Bomb               | Light red to very deep pink           | AA     |           |
| Miss America               | Pot  | Early                  | Half double        | Blush to white                        | AA     | XX        |
| Missie's Blush             | -    | Mid-late               | Full double        | Blush passing to white                | AAA+   |           |
| Mister Ed                  |      | Early-mid              | Bomb               | Pink to white (bi-color)              | AAA    |           |
| Mistress                   |      | Late                   | Double             | Pure white                            | AAA    | XX        |
| Mons. Jules Elie           |      | Early-mid              | Double             | Pink                                  | AAA    | XX        |
| Moon over Barrington       |      | Early-mid              | Double             | White                                 | AAA+   | XXX       |
| Moonlit Snow               |      | Mid                    | Double             | Starts cream and fades to white       | AAA    | XX        |
| Moonrise                   | Pot  | Early                  | Poppey             | White with yellow center              | AA     | XXX       |
| Mother's Choice            | .:   | Early-mid              | Double             | Champagne - white                     | AAA+   | X         |
| Mrs. J. v. Edlund          |      | Late                   | Full double        | Very large pure white flowers         | AAA+   | XXX       |
| My Love                    |      | Early-mid              | Full double        | Pearl white, later to clear white     | AAA    | XX        |
| Myra MacRae                | -    | Very late              | Full double        | Pink - lavender                       | AAA+   | XXX       |
| Nancy Nora                 | Det  | Mid                    | Double             | Soft pink                             | AAA    | XX        |
| Nice Gal                   | Pot  | Early-mid              | Half double        | Rose pink                             | A      | XX        |
| Nick Shaylor               | -    | Late                   | Full double        | Champagne - white                     | AAA+   | X         |
| Nippon Gold                | -    | Late<br>Mid-late       | Japanese<br>Double | Pink with golden yellow center        | AAA    | XX        |
| Norma Volz<br>Odile        | -    | Early                  | Double             | Blush with pink and yellow tints Pink | AAA    |           |
| Ole Faithful               |      | Late                   | Full double        | Velvet red                            | AAA+   | X         |
| Paladin Candy              | Pot  | Early-mid              | Half double        | Red (dwarf)                           | AAA+   | XX        |
| Pastelegance               | FOL  | Early-mid              | Full double        | Pastel creamy - pink                  | AAA+   | XXX       |
| Paul M. Wild               |      | Late                   | Full double        | Red                                   | AAAT   | X         |
| Paula Fay                  | Pot  | Early                  | Half double        | Red - pink                            | AAA    | x         |
| Peter Brand                | 1.00 | Early-mid              | Full double        | Dark red                              | AA     | X         |
| Pietertje Vriend Wagenaar  |      | Late                   | Double             | Pink with red brushmarks              | AA     |           |
| Pillow Talk                |      | Late                   | Double             | Pink with red glow                    | AAA+   | ×         |
| Pink Choice                | Pot  | Early                  | Half double        | Pink                                  | AAA+   | X         |
| Pink Hawaiian Coral        |      | Early                  | Half double        | Salmon - pink                         | AA     | XX        |
| Pink Parfait               |      | Late                   | Double             | Vibrant pink                          | AAA    | XXX       |
| Pink Vanguard              |      | Very early             | Half double        | Light pink fading to white            | AAA+   | X         |
| Princess Bride             |      | Early                  | Bomb               | Pure white                            | AAA    | XXX       |
| Puffed Cotton              |      | Mid                    | Double             | White                                 | AA     |           |
| Raspberry Charm            |      | Early-mid              | Half double        | Raspberry red                         | AAA+   | X         |
| Raspberry Sundae           |      | Early-mid              | Bomb               | Light rose to cream white             | AA     | X         |
| Red Charm                  |      | Early                  | Bomb               | Deep red                              | AAA+   | X         |
| Red Grace                  |      | Early                  | Full double        | Dark red                              | AA     |           |
| Red Magic                  |      | Early-mid              | Double             | Red                                   | AAA+   |           |
| Red Red Rose               |      | Early                  | Half double        | Brilliant satin red                   | AAA    |           |

| Crop 2024-2025              |      |            |             |                                  | Flower |           |
|-----------------------------|------|------------|-------------|----------------------------------|--------|-----------|
|                             |      | Blooming   | Bloom       |                                  | bud    | Flower    |
| Name                        |      | time       | type        | Bloom color                      | size   | fragrance |
| Red Sarah Bernhardt (Fiona) |      | Mid        | Double      | Red                              | AA     | XX        |
| Reine Hortense              |      | Mid        | Double      | Rose pink                        | AAA    | XXX       |
| Roy Pehrsons Best Yellow    | 1    | Very early | Poppey      | Soft yellow fades to white       | AAA+   |           |
| Rozella                     |      | Late       | Full double | Dark pink                        | AAA+   |           |
| Salmon Chiffon              | Pot  | Early      | Poppey      | Salmon                           | AAA+   | X         |
| Salmon Dream                | Pot  | Very early | Poppey      | Soft salmon, pink                | AA     | ×         |
| Sarah Bernhardt             | Pot  | Late       | Double      | Pink                             | AAA    | X         |
| Sarah Bernhardt "Select"    |      | Late       | Double      | Pink                             | AAA    | X         |
| Sarah Bernhardt "Unique™"   |      | Late       | Double      | Pink with red brushmarks         | AA     |           |
| Scarlet O'Hara              |      | Early      | Poppey      | Brilliant red                    | AAA    |           |
| Seidl's Super               |      | Very early | Full double | Soft yellow                      | AAA+   |           |
| She's My Star               |      | Early-mid  | Bomb        | Multicolored pink                | AA     |           |
| Shirley Temple              | Pot  | Mid        | Double      | White                            | AAA    |           |
| Sky Dance                   |      | Very early | Double      | Light rose                       | AAA+   |           |
| Snow Mountain               |      | Late       | Bomb        | White                            | AAA    | X         |
| Snow Princess               |      | Mid        | Double      | White                            | AAA    |           |
| Soft Salmon Saucer          |      | Early      | Poppey      | Soft salmon                      | AA     | X         |
| Sorbet                      |      | Late       | Double      | Three layers of pink - white     | A      | XX        |
| Steve's Choice              | Pot  | Mid        | Full double | Blush to white                   | AAA    |           |
| Sunny Girl                  | 1.00 | Very early | Full double | Medium yellow fades to white     | AAA    | X         |
| Sweet Rewards               | Pot  | Mid        | Full double | Soft salmon pink                 | AAA    | XX        |
| The Fawn                    | 1.00 | Mid        | Double      | Antique pink                     | AAA    | 700       |
| Think Pink                  |      | Early      | Double      | Clear pink                       | AAA    |           |
| Top Hat                     | Pot  | Early-mid  | Anemone     | Dark red with cream center       | A      | X         |
| Touch of Class              | 1.01 | Mid        | Bomb        | Light salmon - pink, yellow bomb | AAA    |           |
| Vanilla Schnapps            |      | Very early | Half double | Light yellow fading to white     | AAA    |           |
| Victoire de la Marne        | Pot  | Mid        | Double      | Purple - red                     | A      |           |
| Voque                       | 100  | Mid        | Double      | Silvery white with pink touch    | AA     | XXX       |
| White Cap                   |      | Early-mid  | Anemone     | Rose - red with white center     | AA     | XX        |
| White Charm                 |      | Early      | Bomb        | Cream fades to white             | AAA    | XX        |
| White Grace                 |      | Mid        | Half double | Snowy white                      | AAA    | 7,7,7     |
| White Ivory                 | -    | Mid        | Full double | Ivory white                      | AA     | XXX       |
| White Lullaby               | Pot  | Mid-late   | Full double | White with candy red strikes     | AAA    | 7000      |
| White Masterpiece           | 100  | Mid        | Bomb        | White Will candy rea strikes     | AAA    |           |
| Wladyslawa                  | Pot  | Mid        | Anemone     | Pink with yellow center          | A      | ×         |
| WiddySidWd                  | 100  | Tild       | Anchione    | Tink With yellow center          |        |           |
| Patio Peony™ Athens         |      | Very early | Half double | Clear pink                       | AA     | xxx       |
| Patio Peony™ Dublin         |      | Late       | Anemone     | White                            | AA     | AAA       |
| Patio Peony™ Kiev           |      | Mid        | Anemone     | Pink with yellow center          | AA     |           |
| Patio Peony™ London         | _    | Early      | Full double | Red                              | AA     | XXX       |
| Patio Peony™ Madrid         |      | Late       | Full double | White                            | AA     | XXX       |
| Patio Peony™ Moscow         | -    | Early-mid  | Half double | Clear red                        | AA     | XXX       |
| Patio Peony™ Oslo           |      | Very early | Poppey      | Candycane pink                   | AA     | XXX       |
| Patio Peony™ Rome           |      | Mid        | Bomb        | Clear pink                       | AA     | XXX       |
| radio reony Nome            |      | Triiu      | DOTTO       | Cical pilik                      | I AA   | ^^^       |