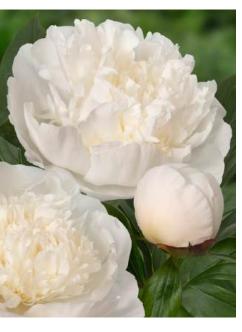

| Crop 2024-2025             |      | Plaaming               | Plaam              | -                                     | Flower | Flower    |
|----------------------------|------|------------------------|--------------------|---------------------------------------|--------|-----------|
| Name                       |      | Blooming               | Bloom              | Bloom color                           | size   | fragrance |
| Georgiana Shaylor          |      | Mid-late               | Full double        | Soft pink                             | AAA+   | XX        |
| Glory Hallelujah           |      | Late                   | Double             | Rose - red                            | AAA    |           |
| Green Halo                 | Pot  | Early-mid              | Half double        | Tuft of white petals above green base | AAA    |           |
| Greenland                  |      | Early                  | Full double        | Soft blush to pure white              | AAA+   | XX        |
| Henry Bockstoce            |      | Early                  | Double             | Dark red                              | AAA    | X         |
| Henry Sass                 |      | Late                   | Full double        | Pure white                            | AAA+   |           |
| Highlight                  |      | Early-mid              | Full double        | Very dark red                         | A      |           |
| Immaculee                  | Pot  | Late                   | Half double        | White                                 | A      | XX        |
| Inspecteur Lavergne        | Pot  | Late                   | Double             | Carmine red to lilac                  | AA     |           |
| Ivory Victory              | _    | Late                   | Full double        | White                                 | AA     | XX        |
| Jacorma                    | -    | Very late              | Full double        | Clear pink                            | AAA    | 207       |
| Jan van Leeuwen            | Pot  | Mid                    | Anemone            | White                                 | A      | XX        |
| Joker                      | Pot  | Early mid              | Double<br>Double   | Rose - picotee (bi-color) Clear red   | A      | VVV       |
| Kansas<br>Karl Rosenfield  | Pot  | Early-mid<br>Early-mid | Double             | Red                                   | A      | XXX       |
| Kelway's Glorious          | FUL  | Late                   | Double             | Clear white                           | AAA    | X         |
| King's Day                 |      | Early                  | Half double        | Salmon - orange                       | AAA+   |           |
| Krinkled White             | Pot  | Mid                    | Poppey             | Clear white                           | A      | X         |
| Lady Alexandra Duff        | 100  | Mid                    | Double             | Soft blush pink                       | AAA    | XX        |
| Lady Orchid / Pink Diamond | _    | Mid-late               | Double             | Lavender - pink                       | AAA    | X         |
| Lancaster Imp.             | Pot  | Early                  | Bomb               | Milky white                           | AA     | XXX       |
| Lemon Chiffon              | 100  | Very early             | Double             | Lemon yellow                          | AAA+   | X         |
| Lois' Choice               | Pot  | Very early             | Double             | Pink - yellow - pink (tri-color)      | AAA+   | ×         |
| Lorelei                    | 100  | Early-mid              | Double             | Deep orange pink                      | AA     | X         |
| Louis van Houtte           | Pot  | Early-mid              | Double             | Red                                   | A      | X         |
| Lovely Rose                | Pot  | Early                  | Half double        | Creamy rose pink                      | AA     |           |
| Luxor                      | -    | Early-mid              | Full double        | Very large clear white                | AAA+   | XX        |
| Madame Calot               |      | Early-mid              | Double             | Soft pink                             | AAA    | XX        |
| Madame Claude Tain         |      | Mid                    | Double             | White                                 | AA     | XXX       |
| Manhattan                  |      | Late                   | Bomb               | Fairy pink                            | AAA+   | XX        |
| Many Happy Returns         | Pot  | Early-mid              | Bomb               | Red                                   | Α      |           |
| Marshmallow Puff           |      | Mid                    | Double             | Pure white                            | AAA+   |           |
| Mary Brand                 |      | Mid                    | Full double        | Pink                                  | AA     | XX        |
| Mary E. Nicholls           |      | Late                   | Double             | White                                 | AAA    | X         |
| Mary Jo LeGare             |      | Early-mid              | Bomb               | Light red to very deep pink           | AA     |           |
| Miss America               | Pot  | Early                  | Half double        | Blush to white                        | AA     | XX        |
| Missie's Blush             | -    | Mid-late               | Full double        | Blush passing to white                | AAA+   |           |
| Mister Ed                  |      | Early-mid              | Bomb               | Pink to white (bi-color)              | AAA    |           |
| Mistress                   |      | Late                   | Double             | Pure white                            | AAA    | XX        |
| Mons. Jules Elie           |      | Early-mid              | Double             | Pink                                  | AAA    | XX        |
| Moon over Barrington       |      | Early-mid              | Double             | White                                 | AAA+   | XXX       |
| Moonlit Snow               |      | Mid                    | Double             | Starts cream and fades to white       | AAA    | XX        |
| Moonrise                   | Pot  | Early                  | Poppey             | White with yellow center              | AA     | XXX       |
| Mother's Choice            | .:   | Early-mid              | Double             | Champagne - white                     | AAA+   | X         |
| Mrs. J. v. Edlund          |      | Late                   | Full double        | Very large pure white flowers         | AAA+   | XXX       |
| My Love                    |      | Early-mid              | Full double        | Pearl white, later to clear white     | AAA    | XX        |
| Myra MacRae                | -    | Very late              | Full double        | Pink - lavender                       | AAA+   | XXX       |
| Nancy Nora                 | Det  | Mid                    | Double             | Soft pink                             | AAA    | XX        |
| Nice Gal                   | Pot  | Early-mid              | Half double        | Rose pink                             | A      | XX        |
| Nick Shaylor               | -    | Late                   | Full double        | Champagne - white                     | AAA+   | X         |
| Nippon Gold                | -    | Late<br>Mid-late       | Japanese<br>Double | Pink with golden yellow center        | AAA    | XX        |
| Norma Volz<br>Odile        | -    | Early                  | Double             | Blush with pink and yellow tints Pink | AAA    |           |
| Ole Faithful               |      | Late                   | Full double        | Velvet red                            | AAA+   | X         |
| Paladin Candy              | Pot  | Early-mid              | Half double        | Red (dwarf)                           | AAA+   | XX        |
| Pastelegance               | FOL  | Early-mid              | Full double        | Pastel creamy - pink                  | AAA+   | XXX       |
| Paul M. Wild               |      | Late                   | Full double        | Red                                   | AAAT   | X         |
| Paula Fay                  | Pot  | Early                  | Half double        | Red - pink                            | AAA    | x         |
| Peter Brand                | 1.00 | Early-mid              | Full double        | Dark red                              | AA     | X         |
| Pietertje Vriend Wagenaar  |      | Late                   | Double             | Pink with red brushmarks              | AA     |           |
| Pillow Talk                |      | Late                   | Double             | Pink with red glow                    | AAA+   | ×         |
| Pink Choice                | Pot  | Early                  | Half double        | Pink                                  | AAA+   | X         |
| Pink Hawaiian Coral        |      | Early                  | Half double        | Salmon - pink                         | AA     | XX        |
| Pink Parfait               |      | Late                   | Double             | Vibrant pink                          | AAA    | XXX       |
| Pink Vanguard              |      | Very early             | Half double        | Light pink fading to white            | AAA+   | X         |
| Princess Bride             |      | Early                  | Bomb               | Pure white                            | AAA    | XXX       |
| Puffed Cotton              |      | Mid                    | Double             | White                                 | AA     |           |
| Raspberry Charm            |      | Early-mid              | Half double        | Raspberry red                         | AAA+   | X         |
| Raspberry Sundae           |      | Early-mid              | Bomb               | Light rose to cream white             | AA     | X         |
| Red Charm                  |      | Early                  | Bomb               | Deep red                              | AAA+   | X         |
| Red Grace                  |      | Early                  | Full double        | Dark red                              | AA     |           |
| Red Magic                  |      | Early-mid              | Double             | Red                                   | AAA+   |           |
| Red Red Rose               |      | Early                  | Half double        | Brilliant satin red                   | AAA    |           |