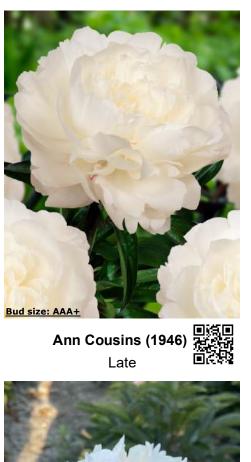

| Crop 2024-2025                  |     |                   |                            |                                    | Flower      |            |
|---------------------------------|-----|-------------------|----------------------------|------------------------------------|-------------|------------|
|                                 |     | Blooming          | Bloom                      | T                                  | bud         | Flower     |
| Name                            | Pot | time              | type                       | Bloom color                        | size        | fragrance  |
| Albert Crousse                  | -   | Late              | Double                     | Light pink                         | AA          | 1000/      |
| Alertie                         | Pot | Very early<br>Mid | Double<br>Double           | Pink to soft pink Salmon - pink    | AAA         | XXXX       |
| Alexander Fleming Allan Rogers  | Pot | Early-mid         | Double                     | White                              | AAA         | X          |
| Amabilis (Pink Panther)         | Pot | Early-mid         | Double                     | Fuchsia pink                       | AA          | XX         |
| Amalia Olson                    | FOC | Early-mid         | Double                     | White                              | AAA+        | XXX        |
| Anemoniflora                    | Pot | Very early        | Anemone                    | Fuchsia pink                       | A           | 7000       |
| Angel Cheeks                    | 100 | Early-mid         | Bomb                       | Soft pink                          | AA          |            |
| Anima                           | Pot | Early-mid         | Bomb                       | Pink with white flares             | A           |            |
| Ann Cousins                     |     | Late              | Full double                | Clear white                        | AAA+        | XXX        |
| Apricot Whisper                 |     | Very early        | Poppey                     | Soft apricot, special color        | AA          |            |
| Belgravia                       |     | Early             | Full double                | Bright red                         | AAA+        |            |
| Bella Rosa                      |     | Mid               | Full double                | Soft pink                          | AAA+        | XXX        |
| Blaze                           | Pot | Early             | Half double                | Clear red                          | AA          | XX         |
| Blushing Princess               |     | Very early        | Half double                | Light pink fading to white         | AAA+        | X          |
| Bouquet Perfect                 | Pot | Early-mid         | Bomb                       | Clear pink                         | A           | X          |
| Bowl of Beauty (Globe of Light) |     | Early-mid         | Anemone                    | Pink with light lemon center       | A           | X          |
| Bowl of Cream                   |     | Early-mid         | Double                     | White                              | AAA+        | XX         |
| Bridal Gown                     | Pot | Mid               | Bomb                       | Clean white                        | AAA+        | XXX        |
| Bridal Grace                    | 1   | Mid               | Bomb                       | White with cream yellow center     | AAA         | X          |
| Bridal Icing                    |     | Mid               | Bomb                       | Pure white                         | AAA+        | XX         |
| Bridal Shower                   |     | Early-mid         | Double                     | White                              | AAA         | X          |
| Bride's Dream                   |     | Mid               | Anemone                    | Creamy white                       | AAA         | COLLEGE    |
| Brother Chuck                   |     | Late              | Double                     | White to very soft pink            | AAA+        | XX         |
| Bunker Hill                     | Pot | Late              | Double                     | Rose - red                         | AA          |            |
| Candy Stripe                    |     | Mid-late          | Double                     | White with red stripes             | A           |            |
| Carl G. Klehm                   |     | Mid               | Full double                | White                              | AAA+        |            |
| Catharina Fontijn               | -   | Mid               | Double                     | Pink fades to white                | AAA+        | X          |
| Celebrity                       | -   | Early-mid         | Bomb                       | Purple - red with white collar     | AA          | X          |
| Charle's White                  |     | Early-mid         | Bomb                       | White                              | AA          | X          |
| Cherry Hill                     | -   | Early-mid         | Double                     | Dark red                           | AAA+        | X          |
| Chiffon Parfait                 | -   | Early-mid         | Double                     | Soft salmon pink                   | AAA+        | XX         |
| Chippewa                        |     | Mid               | Double                     | Red                                | AAA         | X          |
| Chinook                         | -   | Very late         | Double                     | Light salmon - white               | AA          |            |
| Christmas Velvet                | -   | Early             | Double                     | Velvet red                         | AAA         |            |
| Claire de Lune                  |     | Very early        | Poppey                     | White with pale yellow center      | A           | 11.00.00.0 |
| Class Act                       | -   | Mid               | Double                     | White                              | AAA+        | XXX        |
| Colonel Owens Cousins           | -   | Early             | Bomb                       | White                              | AAA+        | XXX        |
| Command Performance             | +   | Early             | Full double                | Rosy - red fading to pink          | AAA+        |            |
| Coral Charm                     | -   | Early             | Half double                | Coral                              | AAA+        | X          |
| Coral Magic                     | -   | Early             | Half double                | Deep rose - coral                  | AAA+        | X          |
| Coral Pom Pom                   | -   | Mid               | Bomb                       | Clear pink                         | AAA+        | X          |
| Coral Sunset                    | -   | Early             | Half double                | Salmon - orange                    | AAA+        | X          |
| Coral Supreme                   | - 3 | Early-mid<br>Mid  | Half double                | Coral - salmon                     | AAA+        | ×          |
| Corinne Wersan                  | Dot | Early-mid         | Full double                | Pale pink to pure white            | AAA+<br>AAA |            |
| Cytherea                        | Pot | Mid               | Half double<br>Full double | Deep pink                          |             |            |
| Dayton Delaware chief           | +   | Early             |                            | Fuchsia pink Red                   | AA          |            |
|                                 | -   |                   | Full double<br>Bomb        | Deep red                           | AAA         | X          |
| Diana Parks Dinner Plate        | -   | Early<br>Late     | Full double                | Rose to salmon                     | AAA<br>AAA+ | ^          |
| Dolorodell                      | -   | Mid-late          | Full double                | Very large light pink              | AAA+        |            |
| Do Tell                         | Pot | Mid               | Anemone                    | Light pink with rose - pink center | AAAT        |            |
| Doreen                          | 100 | Late              | Anemone                    | Pink with yellow center            | AA          |            |
| Dr. F.G. Brethour               | 1,2 | Late              | Double                     | White                              | AAA+        | XXX        |
| Duchesse de Nemours             | 1   | Mid               | Double                     | White                              | AAAT        | XXXXX      |
| Duchesse de Nemours "Select"    |     | Mid               | Double                     | White                              | AA          | XXXXX      |
| Dynasty                         |     | Late              | Double                     | Very soft pink                     | AAA+        | XXX        |
| Early Canary                    | 1   | Early             | Full double                | Soft yellow                        | AAA+        | .000       |
| Early Flamingo®                 | 1   | Very early        | Double                     | Soft pink                          | AAA         | X          |
| Early Sensation                 |     | Early             | Semi double                | Cream yellow                       | AAA         | 0.5.3.     |
| Early Windflower                | Pot | Very early        | Anemone                    | White                              | AAA         | X          |
| Edulis Superba                  | Pot | Early-mid         | Double                     | Old - rose                         | A           | x          |
| Eliza Lundy                     | Pot | Very early        | Double                     | Scarlet red                        | AA          |            |
| Elsa Sass                       |     | Late              | Full double                | Clear white                        | AAA+        |            |
| Emma Klehm                      | Pot | Late              | Double                     | Dark pink                          | AAA         | ×          |
| Etched Salmon                   |     | Early-mid         | Double                     | Pink - salmon                      | AA          | x          |
| Felix Supreme                   |     | Late              | Full double                | Dark red                           | AA          |            |
| Festiva Maxima                  |     | Early-mid         | Double                     | White with red flares              | AA          | XX         |
| Flame                           | Pot | Early             | Poppey                     | Candycane pink                     | AA          | 5,33.80    |
| Florence Nicholls               |     | Early-mid         | Double                     | Blush - white                      | AAA+        |            |
| Françoise Ortegat               |     | Late              | Double                     | Black - red                        | AA          | X          |
| Fringed Ivory                   |     | Mid               | Double                     | Ivory white                        | AAA         | XXX        |
| TITINGEU IVOIV                  |     |                   |                            |                                    |             |            |