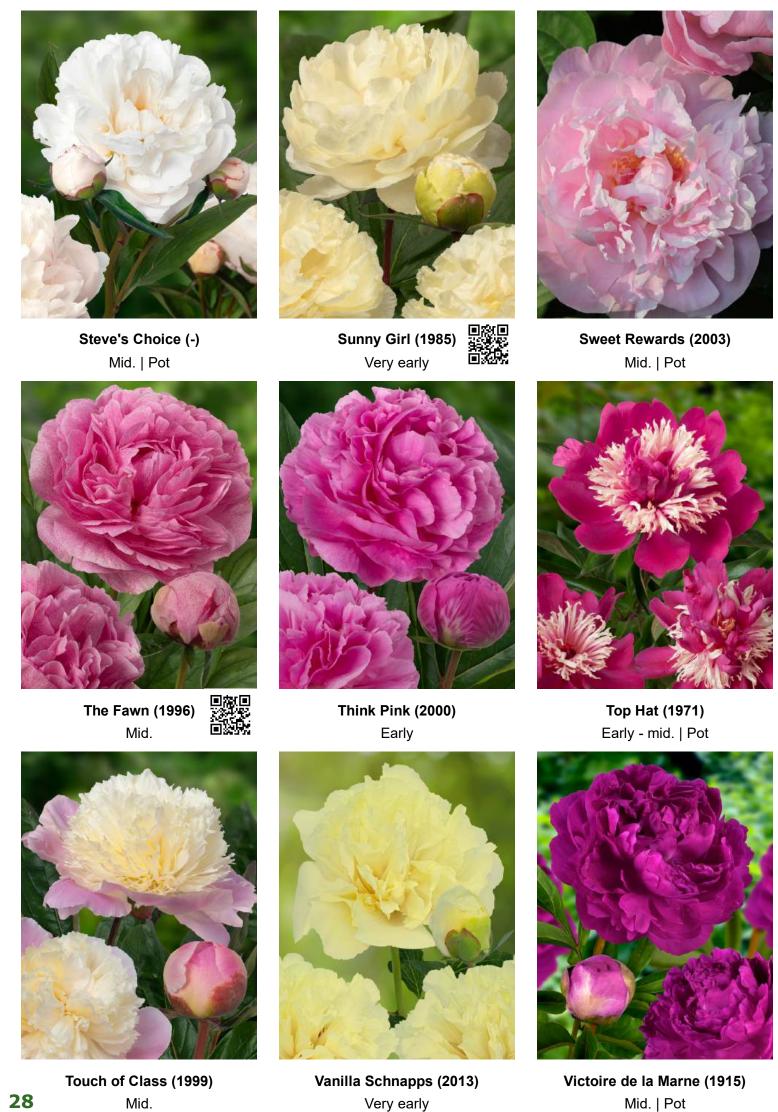

| Crop 2024-2025              |      |            |             |                                  | Flower |           |
|-----------------------------|------|------------|-------------|----------------------------------|--------|-----------|
|                             |      | Blooming   | Bloom       |                                  | bud    | Flower    |
| Name                        |      | time       | type        | Bloom color                      | size   | fragrance |
| Red Sarah Bernhardt (Fiona) |      | Mid        | Double      | Red                              | AA     | XX        |
| Reine Hortense              |      | Mid        | Double      | Rose pink                        | AAA    | XXX       |
| Roy Pehrsons Best Yellow    | 1    | Very early | Poppey      | Soft yellow fades to white       | AAA+   |           |
| Rozella                     |      | Late       | Full double | Dark pink                        | AAA+   |           |
| Salmon Chiffon              | Pot  | Early      | Poppey      | Salmon                           | AAA+   | X         |
| Salmon Dream                | Pot  | Very early | Poppey      | Soft salmon, pink                | AA     | ×         |
| Sarah Bernhardt             | Pot  | Late       | Double      | Pink                             | AAA    | X         |
| Sarah Bernhardt "Select"    |      | Late       | Double      | Pink                             | AAA    | X         |
| Sarah Bernhardt "Unique™"   |      | Late       | Double      | Pink with red brushmarks         | AA     |           |
| Scarlet O'Hara              |      | Early      | Poppey      | Brilliant red                    | AAA    |           |
| Seidl's Super               |      | Very early | Full double | Soft yellow                      | AAA+   |           |
| She's My Star               |      | Early-mid  | Bomb        | Multicolored pink                | AA     |           |
| Shirley Temple              | Pot  | Mid        | Double      | White                            | AAA    |           |
| Sky Dance                   |      | Very early | Double      | Light rose                       | AAA+   |           |
| Snow Mountain               |      | Late       | Bomb        | White                            | AAA    | X         |
| Snow Princess               |      | Mid        | Double      | White                            | AAA    |           |
| Soft Salmon Saucer          |      | Early      | Poppey      | Soft salmon                      | AA     | X         |
| Sorbet                      |      | Late       | Double      | Three layers of pink - white     | A      | XX        |
| Steve's Choice              | Pot  | Mid        | Full double | Blush to white                   | AAA    |           |
| Sunny Girl                  | 1.00 | Very early | Full double | Medium yellow fades to white     | AAA    | X         |
| Sweet Rewards               | Pot  | Mid        | Full double | Soft salmon pink                 | AAA    | XX        |
| The Fawn                    | 1.00 | Mid        | Double      | Antique pink                     | AAA    | 700       |
| Think Pink                  |      | Early      | Double      | Clear pink                       | AAA    |           |
| Top Hat                     | Pot  | Early-mid  | Anemone     | Dark red with cream center       | A      | X         |
| Touch of Class              | 1.01 | Mid        | Bomb        | Light salmon - pink, yellow bomb | AAA    |           |
| Vanilla Schnapps            |      | Very early | Half double | Light yellow fading to white     | AAA    |           |
| Victoire de la Marne        | Pot  | Mid        | Double      | Purple - red                     | A      |           |
| Voque                       | 100  | Mid        | Double      | Silvery white with pink touch    | AA     | XXX       |
| White Cap                   |      | Early-mid  | Anemone     | Rose - red with white center     | AA     | XX        |
| White Charm                 |      | Early      | Bomb        | Cream fades to white             | AAA    | XX        |
| White Grace                 |      | Mid        | Half double | Snowy white                      | AAA    | 7,7,7     |
| White Ivory                 | -    | Mid        | Full double | Ivory white                      | AA     | XXX       |
| White Lullaby               | Pot  | Mid-late   | Full double | White with candy red strikes     | AAA    | 7000      |
| White Masterpiece           | 100  | Mid        | Bomb        | White Will candy rea strikes     | AAA    |           |
| Wladyslawa                  | Pot  | Mid        | Anemone     | Pink with yellow center          | A      | ×         |
| WiddySidWd                  | 100  | Tild       | Anchione    | Tink With yellow center          |        |           |
| Patio Peony™ Athens         |      | Very early | Half double | Clear pink                       | AA     | xxx       |
| Patio Peony™ Dublin         |      | Late       | Anemone     | White                            | AA     | AAA       |
| Patio Peony™ Kiev           |      | Mid        | Anemone     | Pink with yellow center          | AA     |           |
| Patio Peony™ London         | _    | Early      | Full double | Red                              | AA     | XXX       |
| Patio Peony™ Madrid         |      | Late       | Full double | White                            | AA     | XXX       |
| Patio Peony™ Moscow         | -    | Early-mid  | Half double | Clear red                        | AA     | XXX       |
| Patio Peony™ Oslo           |      | Very early | Poppey      | Candycane pink                   | AA     | XXX       |
| Patio Peony™ Rome           |      | Mid        | Bomb        | Clear pink                       | AA     | XXX       |
| radio reony Nome            |      | Triiu      | DOTTO       | Cical pilik                      | I AA   | ^^^       |