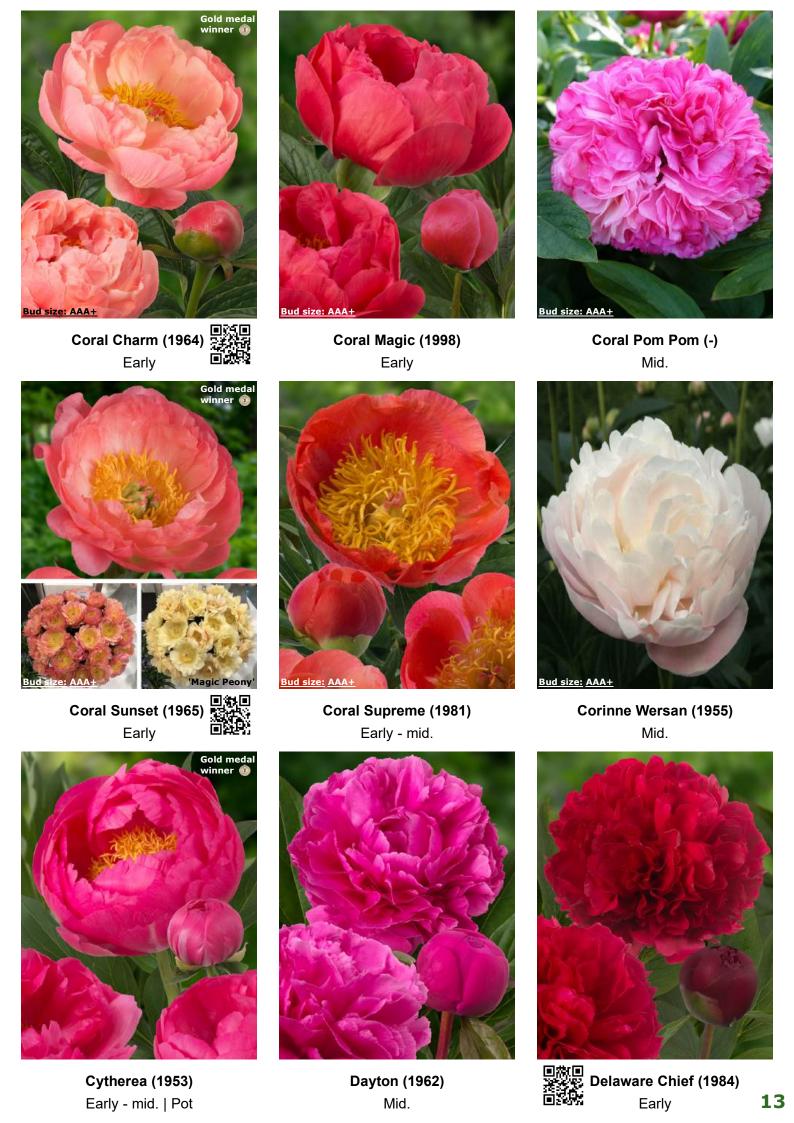

| Crop 2024-2025                  |     |                   |                            |                                    | Flower      |            |
|---------------------------------|-----|-------------------|----------------------------|------------------------------------|-------------|------------|
|                                 |     | Blooming          | Bloom                      | T                                  | bud         | Flower     |
| Name                            | Pot | time              | type                       | Bloom color                        | size        | fragrance  |
| Albert Crousse                  | -   | Late              | Double                     | Light pink                         | AA          | 1000/      |
| Alertie                         | Pot | Very early<br>Mid | Double<br>Double           | Pink to soft pink Salmon - pink    | AAA         | XXXX       |
| Alexander Fleming Allan Rogers  | Pot | Early-mid         | Double                     | White                              | AAA         | X          |
| Amabilis (Pink Panther)         | Pot | Early-mid         | Double                     | Fuchsia pink                       | AA          | XX         |
| Amalia Olson                    | FOC | Early-mid         | Double                     | White                              | AAA+        | XXX        |
| Anemoniflora                    | Pot | Very early        | Anemone                    | Fuchsia pink                       | A           | 7000       |
| Angel Cheeks                    | 100 | Early-mid         | Bomb                       | Soft pink                          | AA          |            |
| Anima                           | Pot | Early-mid         | Bomb                       | Pink with white flares             | A           |            |
| Ann Cousins                     |     | Late              | Full double                | Clear white                        | AAA+        | XXX        |
| Apricot Whisper                 |     | Very early        | Poppey                     | Soft apricot, special color        | AA          |            |
| Belgravia                       |     | Early             | Full double                | Bright red                         | AAA+        |            |
| Bella Rosa                      |     | Mid               | Full double                | Soft pink                          | AAA+        | XXX        |
| Blaze                           | Pot | Early             | Half double                | Clear red                          | AA          | XX         |
| Blushing Princess               |     | Very early        | Half double                | Light pink fading to white         | AAA+        | X          |
| Bouquet Perfect                 | Pot | Early-mid         | Bomb                       | Clear pink                         | A           | X          |
| Bowl of Beauty (Globe of Light) |     | Early-mid         | Anemone                    | Pink with light lemon center       | A           | X          |
| Bowl of Cream                   |     | Early-mid         | Double                     | White                              | AAA+        | XX         |
| Bridal Gown                     | Pot | Mid               | Bomb                       | Clean white                        | AAA+        | XXX        |
| Bridal Grace                    | 1   | Mid               | Bomb                       | White with cream yellow center     | AAA         | X          |
| Bridal Icing                    |     | Mid               | Bomb                       | Pure white                         | AAA+        | XX         |
| Bridal Shower                   |     | Early-mid         | Double                     | White                              | AAA         | X          |
| Bride's Dream                   |     | Mid               | Anemone                    | Creamy white                       | AAA         | COLLEGE    |
| Brother Chuck                   |     | Late              | Double                     | White to very soft pink            | AAA+        | XX         |
| Bunker Hill                     | Pot | Late              | Double                     | Rose - red                         | AA          |            |
| Candy Stripe                    |     | Mid-late          | Double                     | White with red stripes             | A           |            |
| Carl G. Klehm                   |     | Mid               | Full double                | White                              | AAA+        |            |
| Catharina Fontijn               | -   | Mid               | Double                     | Pink fades to white                | AAA+        | X          |
| Celebrity                       | -   | Early-mid         | Bomb                       | Purple - red with white collar     | AA          | X          |
| Charle's White                  |     | Early-mid         | Bomb                       | White                              | AA          | X          |
| Cherry Hill                     | -   | Early-mid         | Double                     | Dark red                           | AAA+        | X          |
| Chiffon Parfait                 | -   | Early-mid         | Double                     | Soft salmon pink                   | AAA+        | XX         |
| Chippewa                        |     | Mid               | Double                     | Red                                | AAA         | X          |
| Chinook                         | -   | Very late         | Double                     | Light salmon - white               | AA          |            |
| Christmas Velvet                | -   | Early             | Double                     | Velvet red                         | AAA         |            |
| Claire de Lune                  |     | Very early        | Poppey                     | White with pale yellow center      | A           | 11.00.00.0 |
| Class Act                       | -   | Mid               | Double                     | White                              | AAA+        | XXX        |
| Colonel Owens Cousins           | -   | Early             | Bomb                       | White                              | AAA+        | XXX        |
| Command Performance             | +   | Early             | Full double                | Rosy - red fading to pink          | AAA+        |            |
| Coral Charm                     | -   | Early             | Half double                | Coral                              | AAA+        | X          |
| Coral Magic                     | -   | Early             | Half double                | Deep rose - coral                  | AAA+        | X          |
| Coral Pom Pom                   | -   | Mid               | Bomb                       | Clear pink                         | AAA+        | X          |
| Coral Sunset                    | -   | Early             | Half double                | Salmon - orange                    | AAA+        | X          |
| Coral Supreme                   | - 3 | Early-mid<br>Mid  | Half double                | Coral - salmon                     | AAA+        | ×          |
| Corinne Wersan                  | Dot | Early-mid         | Full double                | Pale pink to pure white            | AAA+<br>AAA |            |
| Cytherea                        | Pot | Mid               | Half double<br>Full double | Deep pink                          |             |            |
| Dayton Delaware chief           | +   | Early             |                            | Fuchsia pink Red                   | AA          |            |
|                                 | -   |                   | Full double<br>Bomb        | Deep red                           | AAA         | X          |
| Diana Parks Dinner Plate        | -   | Early<br>Late     | Full double                | Rose to salmon                     | AAA<br>AAA+ | ^          |
| Dolorodell                      | -   | Mid-late          | Full double                | Very large light pink              | AAA+        |            |
| Do Tell                         | Pot | Mid               | Anemone                    | Light pink with rose - pink center | AAAT        |            |
| Doreen                          | 100 | Late              | Anemone                    | Pink with yellow center            | AA          |            |
| Dr. F.G. Brethour               | 1,2 | Late              | Double                     | White                              | AAA+        | XXX        |
| Duchesse de Nemours             | 1   | Mid               | Double                     | White                              | AAAT        | XXXXX      |
| Duchesse de Nemours "Select"    |     | Mid               | Double                     | White                              | AA          | XXXXX      |
| Dynasty                         |     | Late              | Double                     | Very soft pink                     | AAA+        | XXX        |
| Early Canary                    | 1   | Early             | Full double                | Soft yellow                        | AAA+        | .000       |
| Early Flamingo®                 | 1   | Very early        | Double                     | Soft pink                          | AAA         | X          |
| Early Sensation                 |     | Early             | Semi double                | Cream yellow                       | AAA         | 0.5.3.     |
| Early Windflower                | Pot | Very early        | Anemone                    | White                              | AAA         | X          |
| Edulis Superba                  | Pot | Early-mid         | Double                     | Old - rose                         | A           | x          |
| Eliza Lundy                     | Pot | Very early        | Double                     | Scarlet red                        | AA          |            |
| Elsa Sass                       |     | Late              | Full double                | Clear white                        | AAA+        |            |
| Emma Klehm                      | Pot | Late              | Double                     | Dark pink                          | AAA         | ×          |
| Etched Salmon                   |     | Early-mid         | Double                     | Pink - salmon                      | AA          | x          |
| Felix Supreme                   |     | Late              | Full double                | Dark red                           | AA          |            |
| Festiva Maxima                  |     | Early-mid         | Double                     | White with red flares              | AA          | XX         |
| Flame                           | Pot | Early             | Poppey                     | Candycane pink                     | AA          | 5,33.80    |
| Florence Nicholls               |     | Early-mid         | Double                     | Blush - white                      | AAA+        |            |
| Françoise Ortegat               |     | Late              | Double                     | Black - red                        | AA          | X          |
| Fringed Ivory                   |     | Mid               | Double                     | Ivory white                        | AAA         | XXX        |
| TITINGEU IVOIV                  |     |                   |                            |                                    |             |            |