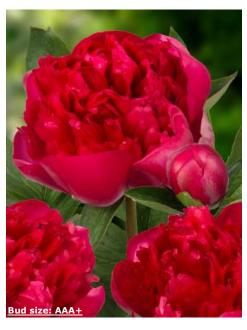

| Crop 2024-2025                  |     |                   |                            |                                    | Flower      |            |
|---------------------------------|-----|-------------------|----------------------------|------------------------------------|-------------|------------|
|                                 |     | Blooming          | Bloom                      | T                                  | bud         | Flower     |
| Name                            | Pot | time              | type                       | Bloom color                        | size        | fragrance  |
| Albert Crousse                  | -   | Late              | Double                     | Light pink                         | AA          | 1000/      |
| Alertie                         | Pot | Very early<br>Mid | Double<br>Double           | Pink to soft pink Salmon - pink    | AAA         | XXXX       |
| Alexander Fleming Allan Rogers  | Pot | Early-mid         | Double                     | White                              | AAA         | X          |
| Amabilis (Pink Panther)         | Pot | Early-mid         | Double                     | Fuchsia pink                       | AA          | XX         |
| Amalia Olson                    | FOC | Early-mid         | Double                     | White                              | AAA+        | XXX        |
| Anemoniflora                    | Pot | Very early        | Anemone                    | Fuchsia pink                       | A           | 7000       |
| Angel Cheeks                    | 100 | Early-mid         | Bomb                       | Soft pink                          | AA          |            |
| Anima                           | Pot | Early-mid         | Bomb                       | Pink with white flares             | A           |            |
| Ann Cousins                     |     | Late              | Full double                | Clear white                        | AAA+        | XXX        |
| Apricot Whisper                 |     | Very early        | Poppey                     | Soft apricot, special color        | AA          |            |
| Belgravia                       |     | Early             | Full double                | Bright red                         | AAA+        |            |
| Bella Rosa                      |     | Mid               | Full double                | Soft pink                          | AAA+        | XXX        |
| Blaze                           | Pot | Early             | Half double                | Clear red                          | AA          | XX         |
| Blushing Princess               |     | Very early        | Half double                | Light pink fading to white         | AAA+        | X          |
| Bouquet Perfect                 | Pot | Early-mid         | Bomb                       | Clear pink                         | A           | X          |
| Bowl of Beauty (Globe of Light) |     | Early-mid         | Anemone                    | Pink with light lemon center       | A           | X          |
| Bowl of Cream                   |     | Early-mid         | Double                     | White                              | AAA+        | XX         |
| Bridal Gown                     | Pot | Mid               | Bomb                       | Clean white                        | AAA+        | XXX        |
| Bridal Grace                    | 1   | Mid               | Bomb                       | White with cream yellow center     | AAA         | X          |
| Bridal Icing                    |     | Mid               | Bomb                       | Pure white                         | AAA+        | XX         |
| Bridal Shower                   |     | Early-mid         | Double                     | White                              | AAA         | X          |
| Bride's Dream                   |     | Mid               | Anemone                    | Creamy white                       | AAA         | COLLEGE    |
| Brother Chuck                   |     | Late              | Double                     | White to very soft pink            | AAA+        | XX         |
| Bunker Hill                     | Pot | Late              | Double                     | Rose - red                         | AA          |            |
| Candy Stripe                    |     | Mid-late          | Double                     | White with red stripes             | A           |            |
| Carl G. Klehm                   |     | Mid               | Full double                | White                              | AAA+        |            |
| Catharina Fontijn               | -   | Mid               | Double                     | Pink fades to white                | AAA+        | X          |
| Celebrity                       | -   | Early-mid         | Bomb                       | Purple - red with white collar     | AA          | X          |
| Charle's White                  |     | Early-mid         | Bomb                       | White                              | AA          | X          |
| Cherry Hill                     | -   | Early-mid         | Double                     | Dark red                           | AAA+        | X          |
| Chiffon Parfait                 | -   | Early-mid         | Double                     | Soft salmon pink                   | AAA+        | XX         |
| Chippewa                        |     | Mid               | Double                     | Red                                | AAA         | X          |
| Chinook                         | -   | Very late         | Double                     | Light salmon - white               | AA          |            |
| Christmas Velvet                | -   | Early             | Double                     | Velvet red                         | AAA         |            |
| Claire de Lune                  |     | Very early        | Poppey                     | White with pale yellow center      | A           | 11.00.00.0 |
| Class Act                       | -   | Mid               | Double                     | White                              | AAA+        | XXX        |
| Colonel Owens Cousins           | -   | Early             | Bomb                       | White                              | AAA+        | XXX        |
| Command Performance             | +   | Early             | Full double                | Rosy - red fading to pink          | AAA+        |            |
| Coral Charm                     | -   | Early             | Half double                | Coral                              | AAA+        | X          |
| Coral Magic                     | -   | Early             | Half double                | Deep rose - coral                  | AAA+        | X          |
| Coral Pom Pom                   | -   | Mid               | Bomb                       | Clear pink                         | AAA+        | X          |
| Coral Sunset                    | -   | Early             | Half double                | Salmon - orange                    | AAA+        | X          |
| Coral Supreme                   | - 3 | Early-mid<br>Mid  | Half double                | Coral - salmon                     | AAA+        | ×          |
| Corinne Wersan                  | Dot | Early-mid         | Full double                | Pale pink to pure white            | AAA+<br>AAA |            |
| Cytherea                        | Pot | Mid               | Half double<br>Full double | Deep pink                          |             |            |
| Dayton Delaware chief           | +   | Early             |                            | Fuchsia pink Red                   | AA          |            |
|                                 | -   |                   | Full double<br>Bomb        | Deep red                           | AAA         | X          |
| Diana Parks Dinner Plate        | -   | Early<br>Late     | Full double                | Rose to salmon                     | AAA<br>AAA+ | ^          |
| Dolorodell                      | -   | Mid-late          | Full double                | Very large light pink              | AAA+        |            |
| Do Tell                         | Pot | Mid               | Anemone                    | Light pink with rose - pink center | AAAT        |            |
| Doreen                          | 100 | Late              | Anemone                    | Pink with yellow center            | AA          |            |
| Dr. F.G. Brethour               | 1,2 | Late              | Double                     | White                              | AAA+        | XXX        |
| Duchesse de Nemours             | 1   | Mid               | Double                     | White                              | AAAT        | XXXXX      |
| Duchesse de Nemours "Select"    |     | Mid               | Double                     | White                              | AA          | XXXXX      |
| Dynasty                         |     | Late              | Double                     | Very soft pink                     | AAA+        | XXX        |
| Early Canary                    | 1   | Early             | Full double                | Soft yellow                        | AAA+        | .000       |
| Early Flamingo®                 | 1   | Very early        | Double                     | Soft pink                          | AAA         | X          |
| Early Sensation                 |     | Early             | Semi double                | Cream yellow                       | AAA         | 0.5.3.     |
| Early Windflower                | Pot | Very early        | Anemone                    | White                              | AAA         | X          |
| Edulis Superba                  | Pot | Early-mid         | Double                     | Old - rose                         | A           | x          |
| Eliza Lundy                     | Pot | Very early        | Double                     | Scarlet red                        | AA          |            |
| Elsa Sass                       |     | Late              | Full double                | Clear white                        | AAA+        |            |
| Emma Klehm                      | Pot | Late              | Double                     | Dark pink                          | AAA         | ×          |
| Etched Salmon                   |     | Early-mid         | Double                     | Pink - salmon                      | AA          | x          |
| Felix Supreme                   |     | Late              | Full double                | Dark red                           | AA          |            |
| Festiva Maxima                  |     | Early-mid         | Double                     | White with red flares              | AA          | XX         |
| Flame                           | Pot | Early             | Poppey                     | Candycane pink                     | AA          | 5,33.80    |
| Florence Nicholls               |     | Early-mid         | Double                     | Blush - white                      | AAA+        |            |
| Françoise Ortegat               |     | Late              | Double                     | Black - red                        | AA          | X          |
| Fringed Ivory                   |     | Mid               | Double                     | Ivory white                        | AAA         | XXX        |
| TITINGEU IVOIV                  |     |                   |                            |                                    |             |            |

Belgravia (1978) Early

Bella Rosa (-) Mid.

Blaze (1973) Early | Pot

**Bouquet Perfect (1987)** Early - mid. | Pot

**Bowl of Beauty (Globe of Light)** (1949) | Early - mid.

Bowl of Cream (1963) Factor 9 Early - mid.