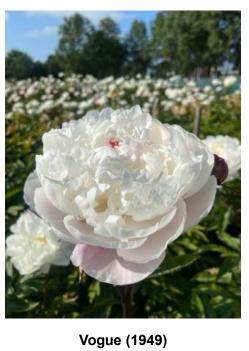

| Crop 2024-2025              |      |            |             |                                  | Flower |           |
|-----------------------------|------|------------|-------------|----------------------------------|--------|-----------|
|                             |      | Blooming   | Bloom       |                                  | bud    | Flower    |
| Name                        |      | time       | type        | Bloom color                      | size   | fragrance |
| Red Sarah Bernhardt (Fiona) |      | Mid        | Double      | Red                              | AA     | XX        |
| Reine Hortense              |      | Mid        | Double      | Rose pink                        | AAA    | XXX       |
| Roy Pehrsons Best Yellow    | 1    | Very early | Poppey      | Soft yellow fades to white       | AAA+   |           |
| Rozella                     |      | Late       | Full double | Dark pink                        | AAA+   |           |
| Salmon Chiffon              | Pot  | Early      | Poppey      | Salmon                           | AAA+   | X         |
| Salmon Dream                | Pot  | Very early | Poppey      | Soft salmon, pink                | AA     | ×         |
| Sarah Bernhardt             | Pot  | Late       | Double      | Pink                             | AAA    | X         |
| Sarah Bernhardt "Select"    |      | Late       | Double      | Pink                             | AAA    | X         |
| Sarah Bernhardt "Unique™"   |      | Late       | Double      | Pink with red brushmarks         | AA     |           |
| Scarlet O'Hara              |      | Early      | Poppey      | Brilliant red                    | AAA    |           |
| Seidl's Super               |      | Very early | Full double | Soft yellow                      | AAA+   |           |
| She's My Star               |      | Early-mid  | Bomb        | Multicolored pink                | AA     |           |
| Shirley Temple              | Pot  | Mid        | Double      | White                            | AAA    |           |
| Sky Dance                   |      | Very early | Double      | Light rose                       | AAA+   |           |
| Snow Mountain               |      | Late       | Bomb        | White                            | AAA    | X         |
| Snow Princess               |      | Mid        | Double      | White                            | AAA    |           |
| Soft Salmon Saucer          |      | Early      | Poppey      | Soft salmon                      | AA     | X         |
| Sorbet                      |      | Late       | Double      | Three layers of pink - white     | A      | XX        |
| Steve's Choice              | Pot  | Mid        | Full double | Blush to white                   | AAA    |           |
| Sunny Girl                  | 1.00 | Very early | Full double | Medium yellow fades to white     | AAA    | X         |
| Sweet Rewards               | Pot  | Mid        | Full double | Soft salmon pink                 | AAA    | XX        |
| The Fawn                    | 1.00 | Mid        | Double      | Antique pink                     | AAA    | 700       |
| Think Pink                  |      | Early      | Double      | Clear pink                       | AAA    |           |
| Top Hat                     | Pot  | Early-mid  | Anemone     | Dark red with cream center       | A      | X         |
| Touch of Class              | 1.01 | Mid        | Bomb        | Light salmon - pink, yellow bomb | AAA    |           |
| Vanilla Schnapps            |      | Very early | Half double | Light yellow fading to white     | AAA    |           |
| Victoire de la Marne        | Pot  | Mid        | Double      | Purple - red                     | A      |           |
| Voque                       | 100  | Mid        | Double      | Silvery white with pink touch    | AA     | XXX       |
| White Cap                   |      | Early-mid  | Anemone     | Rose - red with white center     | AA     | XX        |
| White Charm                 |      | Early      | Bomb        | Cream fades to white             | AAA    | XX        |
| White Grace                 |      | Mid        | Half double | Snowy white                      | AAA    | 7,7,7     |
| White Ivory                 | -    | Mid        | Full double | Ivory white                      | AA     | XXX       |
| White Lullaby               | Pot  | Mid-late   | Full double | White with candy red strikes     | AAA    | 7000      |
| White Masterpiece           | 100  | Mid        | Bomb        | White Will candy rea strikes     | AAA    |           |
| Wladyslawa                  | Pot  | Mid        | Anemone     | Pink with yellow center          | A      | ×         |
| WiddySidWd                  | 100  | Tild       | Anchione    | Tink With yellow center          |        |           |
| Patio Peony™ Athens         |      | Very early | Half double | Clear pink                       | AA     | xxx       |
| Patio Peony™ Dublin         |      | Late       | Anemone     | White                            | AA     | AAA       |
| Patio Peony™ Kiev           |      | Mid        | Anemone     | Pink with yellow center          | AA     |           |
| Patio Peony™ London         | _    | Early      | Full double | Red                              | AA     | XXX       |
| Patio Peony™ Madrid         |      | Late       | Full double | White                            | AA     | XXX       |
| Patio Peony™ Moscow         | -    | Early-mid  | Half double | Clear red                        | AA     | XXX       |
| Patio Peony™ Oslo           |      | Very early | Poppey      | Candycane pink                   | AA     | XXX       |
| Patio Peony™ Rome           |      | Mid        | Bomb        | Clear pink                       | AA     | XXX       |
| radio reony Nome            |      | Triiu      | DOTTO       | Cical pilik                      | I AA   | ^^^       |