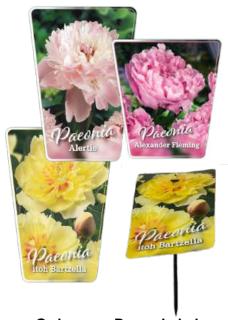

### **New: Peony labels from Green Works**

Green Works now also offers Peony labels. For every peony variety in our **whole** assortment. They are UV and water resistant and are made of recycled material. You can only order these labels with a stick and holder in combination with your peony order. The amount of peonies that you order is also the amount of labels that you can get. Height of the label: 19cm - 7,5". Width of the label: 17,5cm - 7".