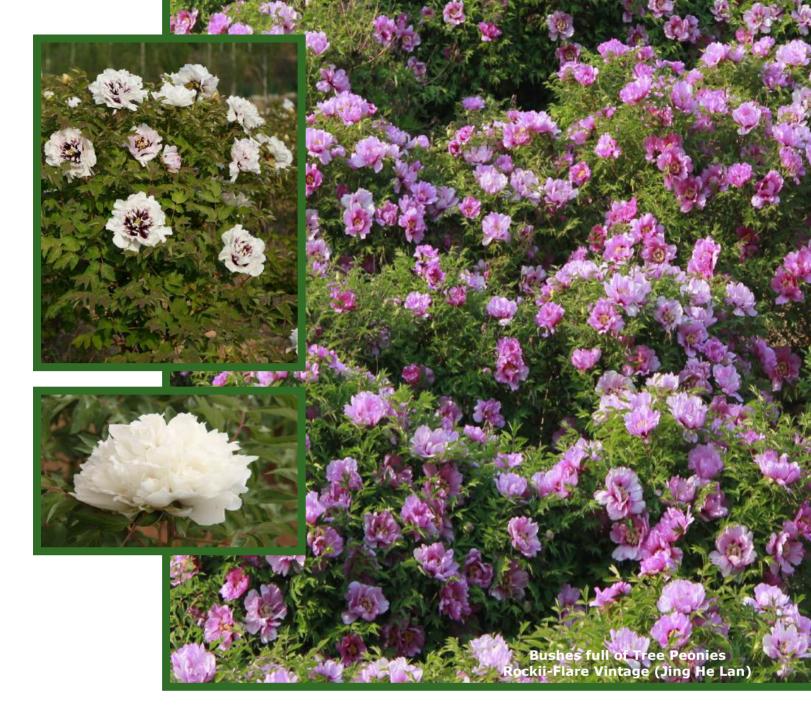

#### The special Tree Peony assortment from Green Works!

#### Below we have our special Tree Peony assortment. Multiple varieties in different colors. These

| Crop Tree Peony 2024-2025                        |          |                   |                                     | Flower |           |
|--------------------------------------------------|----------|-------------------|-------------------------------------|--------|-----------|
| Undivided, grafted, 2 year old                   | Blooming | Bloom             |                                     | bud    | Flower    |
| Name                                             | time     | type              | Bloom color                         | size   | fragrance |
| Lutea High Noon                                  | Mid      | Full double       | Yellow with red center              | AAA    | X         |
| Lutea Lutea Souvenir de Maxime Cornu             | Mid      | Full double       | Pastel - orange                     | AAA    | X         |
| Rockii-Flare Abracadabra (Lan Guan Yu Dai)       | Mid      | Full double       | Rosy red                            | AAA    | X         |
| Rockii-Flare Baby Girl (Jing Juan Fen)           | Mid      | Full double       | Soft pink                           | AAA    | X         |
| Rockii-Flare Ballroom (Lan Hai Cha Cui)          | Mid      | Full double       | Pinkish red                         | AAA    | X         |
| Rockii-Flare Bingo (Jing Hong Ying Bo)           | Mid      | Full double       | Redish pink                         | AAA    | X         |
| Rockii-Flare Carte Blanche (Jing Yun Guan)       | Mid      | Full double       | Pure white                          | AAA    | ×         |
| Rockii-Flare Dark Horse (Jing Mo Sa Jing)        | Mid      | Full double       | Very dark red                       | AAA    | X         |
| Rockii-Flare Dream (Jing Zui Mei)                | Mid      | Full double       | Pink with black center, compact     | AAA    | X         |
| Rockii-Flare Eagle Wings (Jing Yu Tian Cheng)    | Mid      | Full double       | White with red - black center       | AAA    | ×         |
| Rockii-Flare Fiesta (Guan Yin Mian)              | Mid      | Full double       | Soft pink, large flower             | AAA    | ×         |
| Rockii-Flare Firework (Jing Su Fen)              | Mid      | Full double       | Soft pink to white                  | AAA    | ×         |
| Rockii-Flare Flashlight (Jing Long Wang Yue)     | Mid      | Full double       | Dark red                            | AAA    | X         |
| Rockii-Flare Gentle Touch (Qian Zi Bai Tai)      | Mid      | Large full double | Medium pink                         | AAA    | ×         |
| Rockii-Flare Marvellous (Jing Xuan Hong)         | Mid      | Large full double | Purple - red with black center      | AAA    | ×         |
| Rockii-Flare Mysterious (Mi Er Mei)              | Mid      | Large full double | Dark pink                           | AAA    | X         |
| Rockii-Flare Noble Crown (Jing Zi Guan Yin Xian) | Mid      | Full double       | Deep red with black center, compact | AAA    | X         |
| Rockii-Flare Pants (Jing Ming Fen)               | Mid      | Full double       | Soft pink                           | AAA    | X         |
| Rockii-Flare Rebel (Gao Yuan Sheng Huo)          | Mid      | Full double       | Purple - red with black center      | AAA    | X         |
| Rockii-Flare Sugarcone (Gui Chuan Fen)           | Mid      | Full double       | Pink with cream white center        | AAA    | X         |
| Rockii-Flare Vintage (Jing He Lan)               | Mid      | Full double       | Purplish pink with black center     | AAA    | X         |
| Rockii-Flare Whitewash (Ping Ding Iv)            | Mid      | Full double       | Pure white with green flares        | AAA    | X         |
| Suffruticosa Bulls Eye (Yue Gong Zhu Guang)      | Mid      | Full double       | White with red flares in center     | AAA    | X         |
| Suffruticosa Dragon Wing (Xin Qi Fu Shen)        | Mid      | Full double       | Red with white flares               | AAA    | X         |
| Suffruticosa Melody (Hua Wang)                   | Mid      | Full double       | Salmon - coral                      | AAA    | X         |
| Suffruticosa Multiply (Xue Ying Tao Hua)         | Mid      | Full double       | Very soft pink                      | AAA    | X         |
| Suffruticosa Pink Sky (Hu Hong)                  | Mid      | Full double       | Salmon pink                         | AAA    | X         |

Tree Peonies are <u>Dutch grown</u>, <u>undivided</u>, <u>grafted</u> and they come from <u>2 year old crop</u>.

Late

Alertie (<1950) Very early | Pot

Alexander Fleming (<1950) Mid. | Pot

Allan Rogers (2008) Early - mid. | Pot