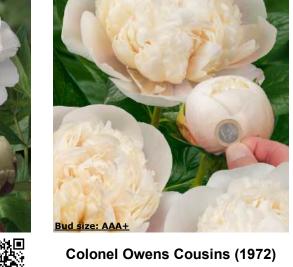

| Crop 2024-2025                  |     |                   |                            |                                    | Flower      |            |
|---------------------------------|-----|-------------------|----------------------------|------------------------------------|-------------|------------|
|                                 |     | Blooming          | Bloom                      | T                                  | bud         | Flower     |
| Name                            | Pot | time              | type                       | Bloom color                        | size        | fragrance  |
| Albert Crousse                  | -   | Late              | Double                     | Light pink                         | AA          | 1000/      |
| Alertie                         | Pot | Very early<br>Mid | Double<br>Double           | Pink to soft pink Salmon - pink    | AAA         | XXXX       |
| Alexander Fleming Allan Rogers  | Pot | Early-mid         | Double                     | White                              | AAA         | X          |
| Amabilis (Pink Panther)         | Pot | Early-mid         | Double                     | Fuchsia pink                       | AA          | XX         |
| Amalia Olson                    | FOC | Early-mid         | Double                     | White                              | AAA+        | XXX        |
| Anemoniflora                    | Pot | Very early        | Anemone                    | Fuchsia pink                       | A           | 7000       |
| Angel Cheeks                    | 100 | Early-mid         | Bomb                       | Soft pink                          | AA          |            |
| Anima                           | Pot | Early-mid         | Bomb                       | Pink with white flares             | A           |            |
| Ann Cousins                     |     | Late              | Full double                | Clear white                        | AAA+        | XXX        |
| Apricot Whisper                 |     | Very early        | Poppey                     | Soft apricot, special color        | AA          |            |
| Belgravia                       |     | Early             | Full double                | Bright red                         | AAA+        |            |
| Bella Rosa                      |     | Mid               | Full double                | Soft pink                          | AAA+        | XXX        |
| Blaze                           | Pot | Early             | Half double                | Clear red                          | AA          | XX         |
| Blushing Princess               |     | Very early        | Half double                | Light pink fading to white         | AAA+        | X          |
| Bouquet Perfect                 | Pot | Early-mid         | Bomb                       | Clear pink                         | A           | X          |
| Bowl of Beauty (Globe of Light) |     | Early-mid         | Anemone                    | Pink with light lemon center       | A           | X          |
| Bowl of Cream                   |     | Early-mid         | Double                     | White                              | AAA+        | XX         |
| Bridal Gown                     | Pot | Mid               | Bomb                       | Clean white                        | AAA+        | XXX        |
| Bridal Grace                    | 1   | Mid               | Bomb                       | White with cream yellow center     | AAA         | X          |
| Bridal Icing                    |     | Mid               | Bomb                       | Pure white                         | AAA+        | XX         |
| Bridal Shower                   |     | Early-mid         | Double                     | White                              | AAA         | X          |
| Bride's Dream                   |     | Mid               | Anemone                    | Creamy white                       | AAA         | COLLEGE    |
| Brother Chuck                   |     | Late              | Double                     | White to very soft pink            | AAA+        | XX         |
| Bunker Hill                     | Pot | Late              | Double                     | Rose - red                         | AA          |            |
| Candy Stripe                    |     | Mid-late          | Double                     | White with red stripes             | A           |            |
| Carl G. Klehm                   |     | Mid               | Full double                | White                              | AAA+        |            |
| Catharina Fontijn               | -   | Mid               | Double                     | Pink fades to white                | AAA+        | X          |
| Celebrity                       | -   | Early-mid         | Bomb                       | Purple - red with white collar     | AA          | X          |
| Charle's White                  |     | Early-mid         | Bomb                       | White                              | AA          | X          |
| Cherry Hill                     | -   | Early-mid         | Double                     | Dark red                           | AAA+        | X          |
| Chiffon Parfait                 | -   | Early-mid         | Double                     | Soft salmon pink                   | AAA+        | XX         |
| Chippewa                        |     | Mid               | Double                     | Red                                | AAA         | X          |
| Chinook                         | -   | Very late         | Double                     | Light salmon - white               | AA          |            |
| Christmas Velvet                | -   | Early             | Double                     | Velvet red                         | AAA         |            |
| Claire de Lune                  |     | Very early        | Poppey                     | White with pale yellow center      | A           | 11.00.00.0 |
| Class Act                       | -   | Mid               | Double                     | White                              | AAA+        | XXX        |
| Colonel Owens Cousins           | -   | Early             | Bomb                       | White                              | AAA+        | XXX        |
| Command Performance             | +   | Early             | Full double                | Rosy - red fading to pink          | AAA+        |            |
| Coral Charm                     | -   | Early             | Half double                | Coral                              | AAA+        | X          |
| Coral Magic                     | -   | Early             | Half double                | Deep rose - coral                  | AAA+        | X          |
| Coral Pom Pom                   | -   | Mid               | Bomb                       | Clear pink                         | AAA+        | X          |
| Coral Sunset                    | -   | Early             | Half double                | Salmon - orange                    | AAA+        | X          |
| Coral Supreme                   | - 3 | Early-mid<br>Mid  | Half double                | Coral - salmon                     | AAA+        | ×          |
| Corinne Wersan                  | Dot | Early-mid         | Full double                | Pale pink to pure white            | AAA+<br>AAA |            |
| Cytherea                        | Pot | Mid               | Half double<br>Full double | Deep pink                          |             |            |
| Dayton Delaware chief           | +   | Early             |                            | Fuchsia pink Red                   | AA          |            |
|                                 | -   |                   | Full double<br>Bomb        | Deep red                           | AAA         | X          |
| Diana Parks Dinner Plate        | -   | Early<br>Late     | Full double                | Rose to salmon                     | AAA<br>AAA+ | ^          |
| Dolorodell                      | -   | Mid-late          | Full double                | Very large light pink              | AAA+        |            |
| Do Tell                         | Pot | Mid               | Anemone                    | Light pink with rose - pink center | AAAT        |            |
| Doreen                          | 100 | Late              | Anemone                    | Pink with yellow center            | AA          |            |
| Dr. F.G. Brethour               | 1,2 | Late              | Double                     | White                              | AAA+        | XXX        |
| Duchesse de Nemours             | 1   | Mid               | Double                     | White                              | AAAT        | XXXXX      |
| Duchesse de Nemours "Select"    |     | Mid               | Double                     | White                              | AA          | XXXXX      |
| Dynasty                         |     | Late              | Double                     | Very soft pink                     | AAA+        | XXX        |
| Early Canary                    | 1   | Early             | Full double                | Soft yellow                        | AAA+        | .000       |
| Early Flamingo®                 | 1   | Very early        | Double                     | Soft pink                          | AAA         | X          |
| Early Sensation                 |     | Early             | Semi double                | Cream yellow                       | AAA         | 0.5.3.     |
| Early Windflower                | Pot | Very early        | Anemone                    | White                              | AAA         | X          |
| Edulis Superba                  | Pot | Early-mid         | Double                     | Old - rose                         | A           | x          |
| Eliza Lundy                     | Pot | Very early        | Double                     | Scarlet red                        | AA          |            |
| Elsa Sass                       |     | Late              | Full double                | Clear white                        | AAA+        |            |
| Emma Klehm                      | Pot | Late              | Double                     | Dark pink                          | AAA         | ×          |
| Etched Salmon                   |     | Early-mid         | Double                     | Pink - salmon                      | AA          | x          |
| Felix Supreme                   |     | Late              | Full double                | Dark red                           | AA          |            |
| Festiva Maxima                  |     | Early-mid         | Double                     | White with red flares              | AA          | XX         |
| Flame                           | Pot | Early             | Poppey                     | Candycane pink                     | AA          | 5,33.80    |
| Florence Nicholls               |     | Early-mid         | Double                     | Blush - white                      | AAA+        |            |
| Françoise Ortegat               |     | Late              | Double                     | Black - red                        | AA          | X          |
| Fringed Ivory                   |     | Mid               | Double                     | Ivory white                        | AAA         | XXX        |
| TITINGEU IVOIV                  |     |                   |                            |                                    |             |            |