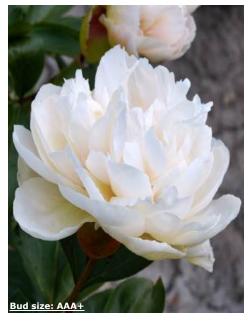

| Crop 2024-2025                  |     |                   |                            |                                    | Flower      |            |
|---------------------------------|-----|-------------------|----------------------------|------------------------------------|-------------|------------|
|                                 |     | Blooming          | Bloom                      | T                                  | bud         | Flower     |
| Name                            | Pot | time              | type                       | Bloom color                        | size        | fragrance  |
| Albert Crousse                  | -   | Late              | Double                     | Light pink                         | AA          | 1000/      |
| Alertie                         | Pot | Very early<br>Mid | Double<br>Double           | Pink to soft pink Salmon - pink    | AAA         | XXXX       |
| Alexander Fleming Allan Rogers  | Pot | Early-mid         | Double                     | White                              | AAA         | X          |
| Amabilis (Pink Panther)         | Pot | Early-mid         | Double                     | Fuchsia pink                       | AA          | XX         |
| Amalia Olson                    | FOC | Early-mid         | Double                     | White                              | AAA+        | XXX        |
| Anemoniflora                    | Pot | Very early        | Anemone                    | Fuchsia pink                       | A           | 7000       |
| Angel Cheeks                    | 100 | Early-mid         | Bomb                       | Soft pink                          | AA          |            |
| Anima                           | Pot | Early-mid         | Bomb                       | Pink with white flares             | A           |            |
| Ann Cousins                     |     | Late              | Full double                | Clear white                        | AAA+        | XXX        |
| Apricot Whisper                 |     | Very early        | Poppey                     | Soft apricot, special color        | AA          |            |
| Belgravia                       |     | Early             | Full double                | Bright red                         | AAA+        |            |
| Bella Rosa                      |     | Mid               | Full double                | Soft pink                          | AAA+        | XXX        |
| Blaze                           | Pot | Early             | Half double                | Clear red                          | AA          | XX         |
| Blushing Princess               |     | Very early        | Half double                | Light pink fading to white         | AAA+        | X          |
| Bouquet Perfect                 | Pot | Early-mid         | Bomb                       | Clear pink                         | A           | X          |
| Bowl of Beauty (Globe of Light) |     | Early-mid         | Anemone                    | Pink with light lemon center       | A           | X          |
| Bowl of Cream                   |     | Early-mid         | Double                     | White                              | AAA+        | XX         |
| Bridal Gown                     | Pot | Mid               | Bomb                       | Clean white                        | AAA+        | XXX        |
| Bridal Grace                    | 1   | Mid               | Bomb                       | White with cream yellow center     | AAA         | X          |
| Bridal Icing                    |     | Mid               | Bomb                       | Pure white                         | AAA+        | XX         |
| Bridal Shower                   |     | Early-mid         | Double                     | White                              | AAA         | X          |
| Bride's Dream                   |     | Mid               | Anemone                    | Creamy white                       | AAA         | COLLEGE    |
| Brother Chuck                   |     | Late              | Double                     | White to very soft pink            | AAA+        | XX         |
| Bunker Hill                     | Pot | Late              | Double                     | Rose - red                         | AA          |            |
| Candy Stripe                    |     | Mid-late          | Double                     | White with red stripes             | A           |            |
| Carl G. Klehm                   |     | Mid               | Full double                | White                              | AAA+        |            |
| Catharina Fontijn               | -   | Mid               | Double                     | Pink fades to white                | AAA+        | X          |
| Celebrity                       | -   | Early-mid         | Bomb                       | Purple - red with white collar     | AA          | X          |
| Charle's White                  |     | Early-mid         | Bomb                       | White                              | AA          | X          |
| Cherry Hill                     | -   | Early-mid         | Double                     | Dark red                           | AAA+        | X          |
| Chiffon Parfait                 | -   | Early-mid         | Double                     | Soft salmon pink                   | AAA+        | XX         |
| Chippewa                        |     | Mid               | Double                     | Red                                | AAA         | X          |
| Chinook                         | -   | Very late         | Double                     | Light salmon - white               | AA          |            |
| Christmas Velvet                | -   | Early             | Double                     | Velvet red                         | AAA         |            |
| Claire de Lune                  |     | Very early        | Poppey                     | White with pale yellow center      | A           | 11.00.00.0 |
| Class Act                       | -   | Mid               | Double                     | White                              | AAA+        | XXX        |
| Colonel Owens Cousins           | -   | Early             | Bomb                       | White                              | AAA+        | XXX        |
| Command Performance             | +   | Early             | Full double                | Rosy - red fading to pink          | AAA+        |            |
| Coral Charm                     | -   | Early             | Half double                | Coral                              | AAA+        | X          |
| Coral Magic                     | -   | Early             | Half double                | Deep rose - coral                  | AAA+        | X          |
| Coral Pom Pom                   | -   | Mid               | Bomb                       | Clear pink                         | AAA+        | X          |
| Coral Sunset                    | -   | Early             | Half double                | Salmon - orange                    | AAA+        | X          |
| Coral Supreme                   | - 3 | Early-mid<br>Mid  | Half double                | Coral - salmon                     | AAA+        | ×          |
| Corinne Wersan                  | Dot | Early-mid         | Full double                | Pale pink to pure white            | AAA+<br>AAA |            |
| Cytherea                        | Pot | Mid               | Half double<br>Full double | Deep pink                          |             |            |
| Dayton Delaware chief           | +   | Early             |                            | Fuchsia pink Red                   | AA          |            |
|                                 | -   |                   | Full double<br>Bomb        | Deep red                           | AAA         | X          |
| Diana Parks Dinner Plate        | -   | Early<br>Late     | Full double                | Rose to salmon                     | AAA<br>AAA+ | ^          |
| Dolorodell                      | -   | Mid-late          | Full double                | Very large light pink              | AAA+        |            |
| Do Tell                         | Pot | Mid               | Anemone                    | Light pink with rose - pink center | AAAT        |            |
| Doreen                          | 100 | Late              | Anemone                    | Pink with yellow center            | AA          |            |
| Dr. F.G. Brethour               | 1,2 | Late              | Double                     | White                              | AAA+        | XXX        |
| Duchesse de Nemours             | 1   | Mid               | Double                     | White                              | AAAT        | XXXXX      |
| Duchesse de Nemours "Select"    |     | Mid               | Double                     | White                              | AA          | XXXXX      |
| Dynasty                         |     | Late              | Double                     | Very soft pink                     | AAA+        | XXX        |
| Early Canary                    | 1   | Early             | Full double                | Soft yellow                        | AAA+        | .000       |
| Early Flamingo®                 | 1   | Very early        | Double                     | Soft pink                          | AAA         | X          |
| Early Sensation                 |     | Early             | Semi double                | Cream yellow                       | AAA         | 0.5.3.     |
| Early Windflower                | Pot | Very early        | Anemone                    | White                              | AAA         | X          |
| Edulis Superba                  | Pot | Early-mid         | Double                     | Old - rose                         | A           | x          |
| Eliza Lundy                     | Pot | Very early        | Double                     | Scarlet red                        | AA          |            |
| Elsa Sass                       |     | Late              | Full double                | Clear white                        | AAA+        |            |
| Emma Klehm                      | Pot | Late              | Double                     | Dark pink                          | AAA         | ×          |
| Etched Salmon                   |     | Early-mid         | Double                     | Pink - salmon                      | AA          | x          |
| Felix Supreme                   |     | Late              | Full double                | Dark red                           | AA          |            |
| Festiva Maxima                  |     | Early-mid         | Double                     | White with red flares              | AA          | XX         |
| Flame                           | Pot | Early             | Poppey                     | Candycane pink                     | AA          | 5,33.80    |
| Florence Nicholls               |     | Early-mid         | Double                     | Blush - white                      | AAA+        |            |
| Françoise Ortegat               |     | Late              | Double                     | Black - red                        | AA          | X          |
| Fringed Ivory                   |     | Mid               | Double                     | Ivory white                        | AAA         | XXX        |
| TITINGEU IVOIV                  |     |                   |                            |                                    |             |            |