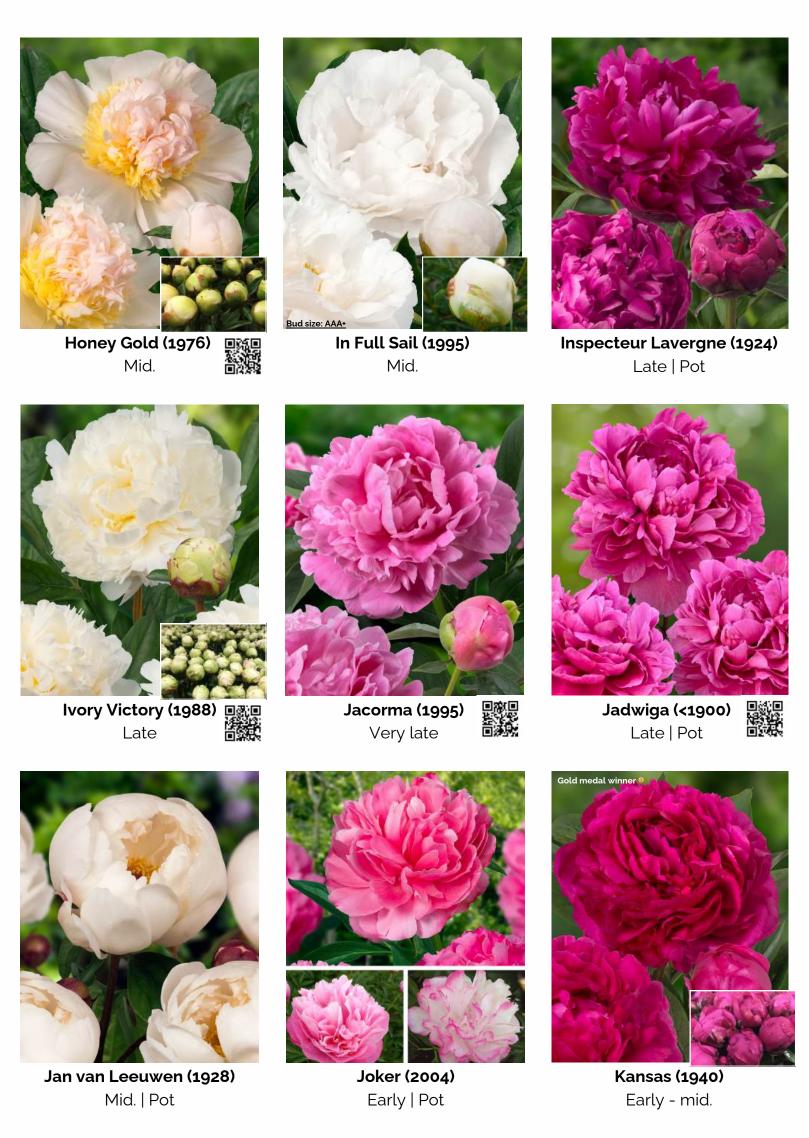

)
Early - mid.





Dynasty (2014)
Late



Early Flamingo® (2022)

Very early



Early Sensation (1988)
Early



Edulis Superba (1824) | Early - mid. Pot



Eliza Lundy (1975) Very early | Pot



Elsa Sass (1930) Late





Etched Salmon (1981) | Early - mid.



Festiva Maxima (1955) | Early - Mid.



Flame (1939) Early | Pot







Florence Nicholls (1938) | Early - mid.



Francoise Ortegat (1850)
Late



Fringed Ivory (1989)
Mid.



Garden Lace (1992) Early - mid. | Pot



Gay Paree (1933)

Early - mid.

**Gardenia (1955)** Early - mid. | Pot











**Grand Massive (2001)**Early







**Green Halo (1999)**Early - mid. | Pot

**Green Lotus (1995)** Early | Pot

Henry Bockstoce (1952) | Early - mid. (1952)







Henry Sass (1949) Late

Hermione (1932) Late

He's My Star (1982) Mid.





Karl Rosenfield (1908) Early - mid. | Pot



Kathy's Touch (2009) Very early



Kelway's Glorious **(1909)** | Late





King's Day (2019) Early



Krinkled White (1928) Mid. | Pot



Lady Anna (1856) Mid. | Pot





**Lancaster Imp. (1987)** Early | Pot



Lemon Chiffon (1981)

Very early



Lois' Choice (1993)



**Lovely Rose (1942)** Early | Pot



**Louis van Houtte (1867)** Early - mid. | Pot

















Many Happy Returns (1986) | Early - mid. | Pot

**Mary Brand (1907)** Mid.

Mary E. Nicholls (1941) | Late







Mary Jo LeGare (1978) Early - mid.

**Miss America (1936) in A** Early | Pot

**Mister Ed (1980** Early - mid.



Mistress (1949) Late



Mons. Jules Elie (1888) Early - mid.



Moon over Barrington (1986) | Early - mid.



**Moonlit Snow (1978)**Mid.



Moonrise