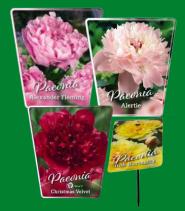

#### New: Peony labels from Green Works

Green Works now also offers Peony labels. For every peony variety in our **whole** assortment. They are UV and water resistant and are made of recycled material. You can only order these labels with a stick and holder in combination with your peony order. The amount of peonies that you order is also the amount of labels that you can get. Height of the label: 19cm - 7.5". Width of the label: 17.5cm - 7".