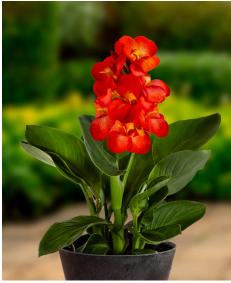

#### Pot Plant Bulb/Bare-root

CannaSol™ Wendy®

Continue flowering

> Breeding by Green Works

nnaSol™ Happy Carmen®

#### **CannaSol**™

- Early flowering
- Compact strong stem
- Continue flowering through the summer
- Guaranteed flowering

- Produced from Tissue culture
- Virus free
- Self cleaning flowers

CannaSol™ Happy Carmen®

CannaSol™ Happy Cleo®

**CannaSol™** Happy Emily®

**CannaSol™** Happy Isabel®

**CannaSol™** Happy Julia®

**CannaSol™** Happy Valerie®

CannaSol™ Happy Wendy®

CannaSol™ Happy Wilma®