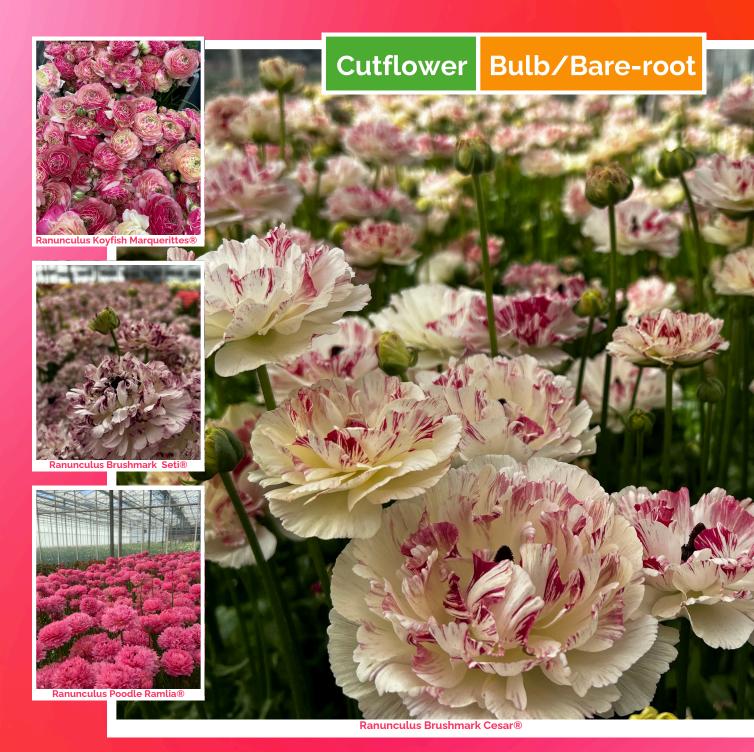

#### **Ranunculus catalog**

Green Works has a special catalog for our Ranunculus. In it we show our extensive assortment which is divided in the series Ranunculus Butterfly<sup>™</sup>, Ranunculus Romance<sup>™</sup> and Novelties. The Butterfly<sup>™</sup> variety is unique because of its single formed flowers and a single stem can carry twelve to fifteen flowers. And the Romance<sup>™</sup> variety has very large flowers, long and strong stems and a good vase life. Also in this catalog we have beautiful high resolution pictures. Our catalog can be found on our website, or we can send a digital copy of our catalog.