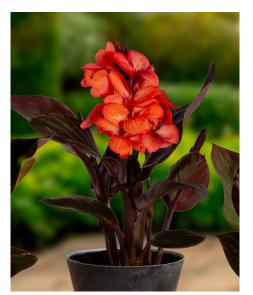

#### Pot Plant Bulb/Bare-root

CannaSol™ Wendy®

Continue flowering

> Breeding by Green Works

nnaSol™ Happy Carmen®

#### **CannaSol**™

- Early flowering
- Compact strong stem
- Continue flowering through the summer
- Guaranteed flowering

- Produced from Tissue culture
- Virus free
- Self cleaning flowers

CannaSol™ Happy Carmen®

CannaSol™ Happy Cleo®

**CannaSol™** Happy Emily®

**CannaSol™** Happy Isabel®

**CannaSol™** Happy Julia®

**CannaSol™** Happy Valerie®

CannaSol™ Happy Wendy®

CannaSol™ Happy Wilma®