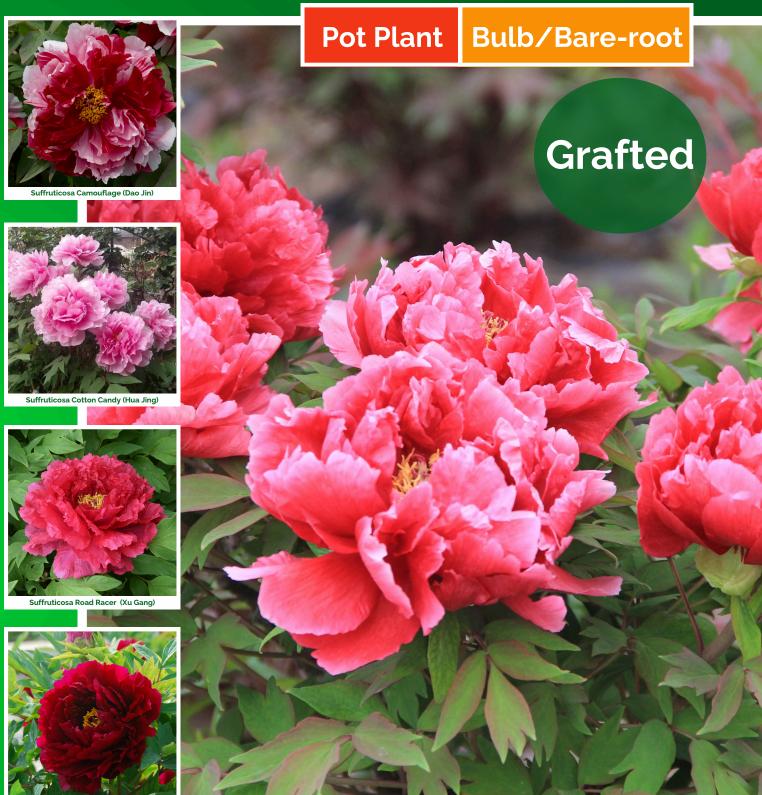

#### **Special Grafted Tree Peony Assortment**

- Young and healthy plant material
- Dutch and sustainable grown
- Professional photography available to customers for free
- From 2 year old crop
- Undivided
- Grafted