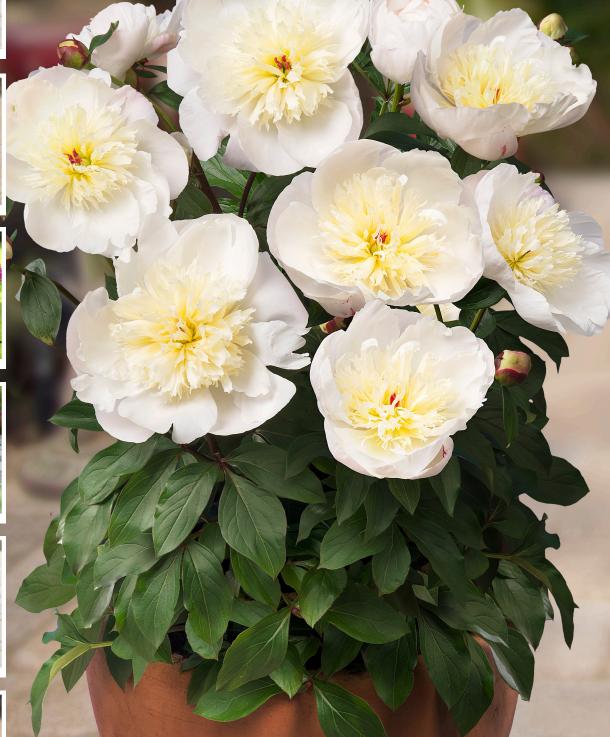

#### Pot Plant Bulb/Bare-root

Patio Peony™ Madrid

#### **Paeonia Patio Assortment**

**Compact growing** Special assortment Selected for container growing

Suffruticosa the Best Inkstone (Mo Run Jue Lun)

Suffruticosa Melody (Hua Wang)