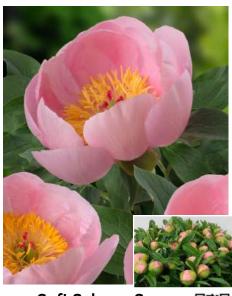

| Crop 2025-2026                       |            |                        |                            |                                       | Flower      |           |  |
|--------------------------------------|------------|------------------------|----------------------------|---------------------------------------|-------------|-----------|--|
| C. OF 2020 2020                      |            | Blooming               | Bloom                      |                                       | bud         | Flower    |  |
| Name                                 | Pot        | time                   | type                       | Bloom colour                          | size        | fragrance |  |
| Alertie                              | _          | Very early             | Double                     | Pink to soft pink                     | Α           | XXXX      |  |
| Alexander Fleming                    | Pot        | Mid                    | Double                     | Salmon - pink                         | AAA         | X         |  |
| Allan Rogers                         |            | Early-mid              | Double                     | White                                 | A           | XX        |  |
| Amabilis (Pink Panther) Amalia Olson | Pot        | Early-mid<br>Early-mid | Double<br>Double           | Fuchsia pink<br>White                 | AA<br>AAA+  | XX        |  |
| America                              |            | Early                  | Poppey                     | Fire engine Red                       | AAA         | X         |  |
| Anemoniflora                         | Pot        | Very early             | Anemone                    | Fuchsia pink                          | A           |           |  |
| Angel Cheeks                         |            | Early-mid              | Bomb                       | Soft pink                             | AA          |           |  |
| Anima                                | Pot        | Early-mid              | Bomb                       | Pink with white flares                | Α           |           |  |
| Ann Cousins                          |            | Late                   | Full double                | Clear white                           | AAA+        | XXX       |  |
| Apricot Whisper                      |            | Very early             | Poppey                     | Soft apricot, special color           | AA          |           |  |
| Belgravia                            |            | Early                  | Full double                | Bright red                            | AAA+        |           |  |
| Bella Donna                          |            | Late                   | Double                     | Old rose                              | Α           | XX        |  |
| Black Beauty<br>Blaze                | Pot        | Mid<br>Early           | Double<br>Half double      | Most black - red<br>Clear red         | A<br>AA     | XX        |  |
| Blush Queen                          | POL        | Mid                    | Full double                | White cream                           | AAA+        | X         |  |
| Blushing Princess                    |            | Very early             | Half double                | Light pink fading to white            | AAA+        | X         |  |
| Bouquet Perfect                      | Pot        | Early-mid              | Bomb                       | Clear pink                            | A           | X         |  |
| Bowl of Beauty (Globe of Light)      |            | Early-mid              | Anemone                    | Pink with light lemon centre          | Α           | X         |  |
| Bowl of Cream                        |            | Early-mid              | Double                     | White                                 | AAA+        | XX        |  |
| Bridal Grace                         |            | Mid                    | Bomb                       | White with cream yellow centre        | AAA         | Х         |  |
| Bridal Shower                        |            | Early-mid              | Double                     | White                                 | AAA         | X         |  |
| Brother Chuck                        |            | Late                   | Double                     | White to very soft pink               | AAA+        | XX        |  |
| Buckeye Belle                        | <u> </u>   | Early                  | Half double                | Chestnut red                          | A           | Х         |  |
| Candy Stripe                         |            | Mid-late               | Double                     | White with red stripes                | A           |           |  |
| Carl G. Klehm Catharina Fontijn      | -          | Mid<br>Mid             | Full double<br>Double      | White Pink fades to white             | AAA+        | X         |  |
| Celebrity                            |            | Early-mid              | Bomb                       | Purple - red with white collar        | AAA+        | X         |  |
| Charle's White                       |            | Early-mid              | Bomb                       | White                                 | AA          | X         |  |
| Chiffon Parfait                      |            | Early-mid              | Double                     | Soft salmon pink                      | AAA+        | XX        |  |
| Christmas Velvet                     |            | Early                  | Double                     | Velvet red                            | AAA         |           |  |
| Claire de Lune                       |            | Very early             | Poppey                     | White with pale yellow center         | Α           |           |  |
| Class Act                            |            | Mid                    | Double                     | White                                 | AAA+        | XXX       |  |
| Colonel Owens Cousins                |            | Early                  | Bomb                       | White                                 | AAA+        | XXX       |  |
| Command Performance                  |            | Early                  | Full double                | Rosy-red fading to pink               | AAA+        |           |  |
| Coral Charm                          |            | Early                  | Half double                | Coral                                 | AAA+        | X         |  |
| Coral Magic                          | -          | Early                  | Half double                | Deep rose -coral                      | AAA+        | X         |  |
| Coral Sunset Coral Supreme           |            | Early<br>Early-mid     | Half double<br>Half double | Salmon - orange<br>Coral - Salmon     | AAA+        | X         |  |
| Cytherea                             | Pot        | Early-mid              | Half double                | Deep pink                             | AAA         | _ ^       |  |
| Dayton                               | 1 00       | Mid                    | Full double                | Fuchsia pink                          | AA          |           |  |
| Diana Parks                          |            | Early                  | Bomb                       | Deep red                              | AAA         | Х         |  |
| Dinner Plate                         |            | Late                   | Full double                | Rose to salmon                        | AAA+        |           |  |
| Do Tell                              | Pot        | Mid                    | Anemone                    | Light pink with rose-pink center      | Α           |           |  |
| Doreen                               |            | Late                   | Anemone                    | Pink with yellow center               | AA          |           |  |
| Dr. F.G. Brethour                    |            | Late                   | Double                     | White                                 | AAA+        | XXX       |  |
| Dresden Pink                         |            | Very Late              | Full double                | Silvery pink                          | AAA+        | XXX       |  |
| Duchesse de Nemours                  |            | Mid                    | Double                     | White                                 | A           | XXXXX     |  |
| Duchesse de Nemours "Select"         | -          | Mid                    | Double<br>double           | White                                 | AA<br>AAA±  | XXXXX     |  |
| Dynasty Early Flamingo®              | -          | Late<br>Very early     | Double                     | very soft pink<br>Soft pink           | AAA+<br>AAA | XXX       |  |
| Early Sensation                      | -          | Early                  | Semi double                | creme yellow                          | AAA         | _ ^       |  |
| Edulis Superba                       | Pot        | Early-mid              | Double                     | Old-Rose                              | A           | Х         |  |
| Eliza Lundy                          |            | Very early             | Double                     | Scarlet red                           | AA          |           |  |
| Elsa Sass                            |            | Late                   | Full double                | Clear white                           | AAA+        |           |  |
| Etched Salmon                        |            | Early-mid              | Double                     | Pink - salmon                         | AA          | Х         |  |
| Festiva Maxima                       |            | Early-mid              | Double                     | White with red flares                 | AA          | XX        |  |
| Flame                                | Pot        | Early                  | Poppey                     | Candycane pink                        | AA          |           |  |
| Florence Nicholls                    |            | Early-mid              | Double                     | Blush - white                         | AAA+        | ļ,        |  |
| Francoise Ortegat                    | <u> </u>   | Late                   | Double                     | Black - red                           | AA          | X         |  |
| Fringed Ivory                        | D :        | Mid                    | Double                     | Ivory white                           | AAA         | XXX       |  |
| Garden Lace<br>Gardenia              | Pot<br>Pot | Early-mid<br>Early-mid | Anemone<br>Double          | Light pink<br>Champagne - white       | AA<br>AAA   | Х         |  |
| Gay Paree                            | ı UL       | Early-mid              | Anemone                    | Rose - white                          | AAA         | X         |  |
| Glory Hallelujah                     |            | Late                   | Double                     | Rose-red                              | AAA         | _^_       |  |
| Goldilocks                           |            | Mid                    | Double                     | Light yellow                          | AA          | Х         |  |
| Grand Massive                        |            | Early                  | Semi double                | Huge white flowers, yellow center     | AAA         | <u> </u>  |  |
| Green Halo                           | Pot        | Early-mid              | Half double                | Tuft of white petals above green base | AAA         |           |  |
| Green Lotus                          | Pot        | Early                  | Poppey                     | White, lime green, pink highlights    | AA          |           |  |
| Henry Bockstoce                      |            | Early                  | Double                     | Dark red                              | AAA         | Х         |  |
| Henry Sass                           |            | Late                   | Full double                | Pure white                            | AAA+        |           |  |
| Hermione                             |            | Late                   | Full double                | Pink                                  | AAA+        | X         |  |
| He's My Star                         | -          | Mid                    | Bomb                       | Rosepink/ cream/ rose carmine         | AAA         | X         |  |
| Honey Gold                           | <u> </u>   | Mid                    | Anemone                    | Cream to yellow center                | AA          | XXX       |  |
| In Full Sail                         | <u> </u>   | Mid                    | Half double                | White                                 | AAA+        | X         |  |

| Crop 2025-2026                            |      |                        |                            |                                     | Flower      |            |
|-------------------------------------------|------|------------------------|----------------------------|-------------------------------------|-------------|------------|
|                                           |      | Blooming               | Bloom                      |                                     | bud         | Flower     |
| Name                                      | Pot  | time                   | type                       | Bloom colour                        | size        | fragrance  |
| Inspecteur Lavergne Ivory Victory         | Pot  | Late<br>Late           | Double<br>Full double      | Carmine red to lilac White          | AA<br>AA    | XX         |
| Jacorma                                   |      | Very late              | Full double                | Clear pink                          | AAA         |            |
| Jadwiga                                   | Pot  | Late                   | Double                     | Dark pink, many flowers             | AAA         |            |
| Jan van Leeuwen                           | Pot  | Mid                    | Anemone                    | White                               | Α           | XX         |
| Joker                                     | Pot  | Early                  | Double                     | Rose - picotee (bi-color)           | A           | VVV        |
| Kansas<br>Karl Rosenfield                 | Pot  | Early-mid<br>Early-mid | Double<br>Double           | Clear red<br>Red                    | A           | XXX        |
| Kathy's Touch                             | 100  | Very early             | Double                     | Antique pink                        | AAA         | X          |
| Kelway's Glorious                         |      | Late                   | Double                     | Clear white                         | AAA         | Х          |
| King's Day                                |      | Early                  | Half double                | Salmon-orange                       | AAA+        |            |
| Krinkled White                            | Pot  | Mid                    | Single                     | Clear white                         | Α           | X          |
| Lady Anna                                 | Pot  | Mid                    | Double                     | Purplish mauve                      | AA          | X          |
| Lancaster Imp. Lemon Chiffon              | Pot  | Early<br>Very early    | Bomb<br>Double             | Milky white<br>Lemon yellow         | AA<br>AAA+  | XXX        |
| Lois' Choice                              | Pot  | Very early             | Double                     | Pink - yellow - pink (tri-color)    | AAA+        | X          |
| Lorelei                                   |      | Early-mid              | Double                     | Deep orange pink                    | AA          | X          |
| Louis van Houtte                          | Pot  | Early-mid              | Double                     | Red                                 | Α           | X          |
| Lovely Rose                               | Pot  | Early                  | Half double                | Creamy rose pink                    | AA          |            |
| Luxor                                     |      | Early-mid              | Full double                | Very large clear white              | AAA+        | XX         |
| Madame Claude Tain                        | 1    | Early-mid<br>Mid       | Double                     | Soft pink                           | AAA<br>AA   | XXX        |
| Madame Claude Tain Many Happy Returns     | Pot  | Early-mid              | Double<br>Bomb             | White<br>Red                        | AA          | XXX        |
| Mary Brand                                | 1700 | Mid                    | Full double                | Pink                                | AA          | XX         |
| Mary E. Nicholls                          |      | Late                   | Double                     | White                               | AAA         | X          |
| Mary Jo LeGare                            |      | Early-mid              | Bomb                       | Light red to very deep pink         | AA          |            |
| Miss America                              | Pot  | Early                  | Half double                | Blush too white                     | AA          | XX         |
| Mister Ed                                 |      | Early-mid              | Bomb                       | Pink to white (bi-color)            | AAA         |            |
| Mistress                                  | -    | Late                   | Double                     | Pure white                          | AAA         | XX         |
| Mons. Jules Elie Moon over Barrington     |      | Early-mid<br>Early-mid | Double<br>Double           | Pink<br>White                       | AAA<br>AAA+ | XX         |
| Moonlit Snow                              | +    | Mid                    | Double                     | starts cream and fades to white     | AAA         | XX         |
| Moonrise                                  | Pot  | Early                  | Poppey                     | White with yellow center            | AA          | XXX        |
| Mother's Choice                           |      | Early-mid              | Double                     | Champagne - white                   | AAA+        | Х          |
| Mother's Day                              |      | Mid                    | Full double                | Clear white                         | AAA+        | Х          |
| Mrs. Franklin D. Roosevelt                |      | Early-mid              | Full double                | Light pink (blush)                  | AAA+        | XXX        |
| My Love                                   | -    | Early-mid              | Full double                | Pearl white, later to clear white   | AAA         | XX         |
| Myrtle Gentry Nice Gal                    | Pot  | Very late<br>Early-mid | Full double<br>Half double | Soft light pink Rose pink           | AAA+<br>A   | XXX+<br>XX |
| Nick Shaylor                              | POL  | Late                   | Full double                | Champagne - white                   | AAA+        | X          |
| Nippon Beauty                             |      | Late                   | Anemone                    | Dark red with cream center          | A           | X          |
| Ole Faithful                              |      | Late                   | Full double                | Velvet red                          | AAA+        | Х          |
| Paladin Candy                             | Pot  | Early-mid              | Half double                | Red (dwarf)                         | Α           | XX         |
| Pastelegance                              |      | Early-mid              | Full double                | Pastel creamy-pink                  | AAA+        | XXX        |
| Paul M. Wild                              | ļ.,  | Late                   | Full double                | Red                                 | AA          | X          |
| Paula Fay Peachy Rose                     | Pot  | Early<br>Mid           | Half double<br>Double      | Clear pink<br>bi-color peach-pink   | AAA<br>AAA  | X          |
| Pecher (Noemi Demay)                      | Pot  | Early                  | Double                     | Soft pink to clean white            | A           | X          |
| Peter Brand                               | 1.00 | Early-mid              | Full double                | Dark red                            | AA          | X          |
| Petticoat Flounce                         |      | Early                  | Bomb                       | Soft pink, creamy white at base     | AA          | XX         |
| Pietertje Vriend Wagenaar                 |      | Late                   | Double                     | Pink with red brushmarks            | AA          |            |
| Pillow Talk                               | -    | Late                   | Double                     | Pink with red glow                  | AAA+        | Х          |
| Pink Charmer                              | Pot  | Mid                    | Double                     | Blush                               | AA          | 202        |
| Pink Hawaiian Coral Princess Bride        | +    | Early<br>Early         | Half double<br>Bomb        | Salmon - roze Pure white            | AA<br>AAA   | XX         |
| Puffed Cotton                             | +    | Mid                    | Double                     | White                               | AAA         | ^^^        |
| Raspberry Charm                           |      | Early-mid              | Half double                | Raspberry red                       | AAA+        | X          |
| Raspberry Sundae                          |      | Early-mid              | Bomb                       | Light rose to cream white           | AA          | X          |
| Red Charm                                 |      | Early                  | Bomb                       | Deep red                            | AAA+        | Х          |
| Red Grace                                 |      | Early                  | Full double                | Dark red                            | AA          |            |
| Red Magic                                 | -    | Very late              | Double                     | Red                                 | AAA+        | VV         |
| Red Sarah Bernhardt (Fiona) Reine de Luxe | Pot  | Mid-late               | Double<br>Double           | Red<br>Pink                         | AA<br>AA    | XX         |
| Roy Pehrsons best yellow                  | 1,00 | Very early             | Poppey                     | Soft yellow fades to white          | AAA+        |            |
| Ruth Cobb                                 |      | Mid                    | Full double                | Deep pink                           | AAA+        | Х          |
| Sarah Bernhardt                           | Pot  | Late                   | Double                     | Pink                                | AAA         | Х          |
| Sarah Bernhardt "Select"                  |      | Late                   | Double                     | Pink                                | AAA         | Х          |
| Sarah Bernhardt "Unique™"                 |      | Late                   | Double                     | Pink with red brushmarks            | AA          |            |
| Seidl's Super                             |      | Very early             | Full double                | Soft yellow                         | AAA+        |            |
| She's My Star                             | Do+  | Early-mid<br>Mid       | Bomb                       | Multicolored pink White             | AA<br>AAA   |            |
| Shirley Temple<br>Silver Daubed           | Pot  | Late                   | Double<br>Double           | Light pink                          | AAA         | Х          |
| Snow Cloud                                | +    | Early-mid              | Double                     | Ivory white with slight tinted rose | AAA         | <u> </u>   |
| Snow Mountain                             | 1    | Late                   | Bomb                       | White                               | AAA         | Х          |
| Snow Princess                             |      | Mid                    | Double                     | White                               | AAA         |            |
| SHOW THICCSS                              |      |                        |                            |                                     |             |            |

For more information:  $\underline{www.green-works.nl}$  Offer without engagement crop: 2025-2026

| Crop 2025-2026       |     |            |             |                                | Flower |           |  |
|----------------------|-----|------------|-------------|--------------------------------|--------|-----------|--|
| ·                    |     | Blooming   | Bloom       |                                | bud    | Flower    |  |
| Name                 | Pot | time       | type        | Bloom colour                   | size   | fragrance |  |
| Sugar 'n Spice       |     | Very early | Poppey      | Ruffled, creamy pink AA        |        | X         |  |
| Sunny Girl           |     | Very early | Full double | Medium yellow fades to white   | AAA    | AAA X     |  |
| Sword Dance          |     | Late       | Anemone     | Dark red with yellow center    | AA     |           |  |
| Tecumseh             |     | Early-mid  | Anemone     | Pink with yellow ring          | AA     |           |  |
| Think Pink           |     | Early      | Double      | Clear pink                     | AAA    |           |  |
| Top Hat              | Pot | Early-mid  | Anemone     | Dark red with cream center     | Α      | X         |  |
| Touch of Class       |     | Mid        | Bomb        | Light salmon-pink, yellow bomb | AAA    |           |  |
| Vanilla Schnapps     |     | Very early | Half double | Light yellow fading to white   | AAA    |           |  |
| Victoire de la Marne | Pot | Mid        | Double      | Purple - red                   | Α      |           |  |
| White Cap            |     | Early-mid  | Anemone     | Rose - red with white center   | AA     | XX        |  |
| White Charm          |     | Early      | Bomb        | Cream fades to white           | AAA    | XX        |  |
| White Frost          |     | Mid        | Full double | White with pink blush          |        | XXX       |  |
| White Grace          |     | Mid        | Half double | Snowy white                    | AAA    |           |  |
| White Ivory          |     | Mid        | Full double | Ivory white A                  |        | XXX       |  |
| White Lullaby        | Pot | Mid-late   | Full double | White with candy red strikes   | AAA    |           |  |
| White Masterpiece    |     | Mid        | Bomb        | White                          | AAA    |           |  |
| Wladyslawa           | Pot | Mid        | Anemone     | Pink with yellow center        | Α      | X         |  |
|                      |     |            |             |                                |        |           |  |
| Patio Peony™ Athens  | Pot | Very early | Half double | Clear pink                     | AA     | XXX       |  |
| Patio Peony™ Dublin  | Pot | Late       | Anemone     | White                          | AA     |           |  |
| Patio Peony™ Kiev    | Pot | Mid        | Anemone     | Pink with yellow centre        |        |           |  |
| Patio Peony™ London  | Pot | Early      | Full double | Red AA                         |        | XXX       |  |
| Patio Peony™ Madrid  | Pot | Late       | Full double | White AA                       |        | XXX       |  |
| Patio Peony™ Moscow  | Pot | Early-mid  | Half double | Clear red AA                   |        | XXX       |  |
| Patio Peony™ Oslo    | Pot | Very early | Poppey      | Candycane pink AA              |        | XXX       |  |
| Patio Peony™ Rome    | Pot | Mid        | Bomb        | Clear pink                     | AA     | XXX       |  |