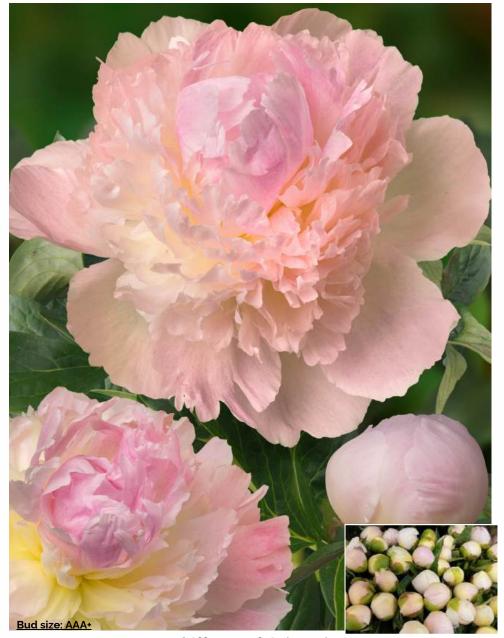

Roy Pehrsons best yellow **(1982)** | Very early

**Ruth Cobb (1962)** Mid.

Sarah Bernhardt (1906) | Late | Pot

Sarah Bernhardt Unique™ (1997) | Late

Seidl's Super (2015) Very early

She's My Star (2000) Early - mid.