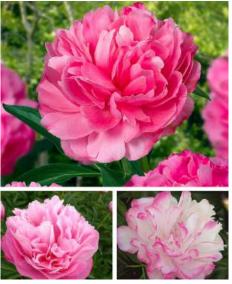

| Crop 2025-2026                       |            |                        |                            |                                       | Flower      |           |  |
|--------------------------------------|------------|------------------------|----------------------------|---------------------------------------|-------------|-----------|--|
| C. OF 2020 2020                      |            | Blooming               | Bloom                      |                                       | bud         | Flower    |  |
| Name                                 | Pot        | time                   | type                       | Bloom colour                          | size        | fragrance |  |
| Alertie                              | _          | Very early             | Double                     | Pink to soft pink                     | Α           | XXXX      |  |
| Alexander Fleming                    | Pot        | Mid                    | Double                     | Salmon - pink                         | AAA         | X         |  |
| Allan Rogers                         |            | Early-mid              | Double                     | White                                 | A           | XX        |  |
| Amabilis (Pink Panther) Amalia Olson | Pot        | Early-mid<br>Early-mid | Double<br>Double           | Fuchsia pink<br>White                 | AA<br>AAA+  | XX        |  |
| America                              |            | Early                  | Poppey                     | Fire engine Red                       | AAA         | X         |  |
| Anemoniflora                         | Pot        | Very early             | Anemone                    | Fuchsia pink                          | A           |           |  |
| Angel Cheeks                         |            | Early-mid              | Bomb                       | Soft pink                             | AA          |           |  |
| Anima                                | Pot        | Early-mid              | Bomb                       | Pink with white flares                | Α           |           |  |
| Ann Cousins                          |            | Late                   | Full double                | Clear white                           | AAA+        | XXX       |  |
| Apricot Whisper                      |            | Very early             | Poppey                     | Soft apricot, special color           | AA          |           |  |
| Belgravia                            |            | Early                  | Full double                | Bright red                            | AAA+        |           |  |
| Bella Donna                          |            | Late                   | Double                     | Old rose                              | Α           | XX        |  |
| Black Beauty<br>Blaze                | Pot        | Mid<br>Early           | Double<br>Half double      | Most black - red<br>Clear red         | A<br>AA     | XX        |  |
| Blush Queen                          | POL        | Mid                    | Full double                | White cream                           | AAA+        | X         |  |
| Blushing Princess                    |            | Very early             | Half double                | Light pink fading to white            | AAA+        | X         |  |
| Bouquet Perfect                      | Pot        | Early-mid              | Bomb                       | Clear pink                            | A           | X         |  |
| Bowl of Beauty (Globe of Light)      |            | Early-mid              | Anemone                    | Pink with light lemon centre          | Α           | X         |  |
| Bowl of Cream                        |            | Early-mid              | Double                     | White                                 | AAA+        | XX        |  |
| Bridal Grace                         |            | Mid                    | Bomb                       | White with cream yellow centre        | AAA         | Х         |  |
| Bridal Shower                        |            | Early-mid              | Double                     | White                                 | AAA         | X         |  |
| Brother Chuck                        |            | Late                   | Double                     | White to very soft pink               | AAA+        | XX        |  |
| Buckeye Belle                        | <u> </u>   | Early                  | Half double                | Chestnut red                          | A           | Х         |  |
| Candy Stripe                         |            | Mid-late               | Double                     | White with red stripes                | A           |           |  |
| Carl G. Klehm Catharina Fontijn      | -          | Mid<br>Mid             | Full double<br>Double      | White Pink fades to white             | AAA+        | X         |  |
| Celebrity                            |            | Early-mid              | Bomb                       | Purple - red with white collar        | AAA+        | X         |  |
| Charle's White                       |            | Early-mid              | Bomb                       | White                                 | AA          | X         |  |
| Chiffon Parfait                      |            | Early-mid              | Double                     | Soft salmon pink                      | AAA+        | XX        |  |
| Christmas Velvet                     |            | Early                  | Double                     | Velvet red                            | AAA         |           |  |
| Claire de Lune                       |            | Very early             | Poppey                     | White with pale yellow center         | Α           |           |  |
| Class Act                            |            | Mid                    | Double                     | White                                 | AAA+        | XXX       |  |
| Colonel Owens Cousins                |            | Early                  | Bomb                       | White                                 | AAA+        | XXX       |  |
| Command Performance                  |            | Early                  | Full double                | Rosy-red fading to pink               | AAA+        |           |  |
| Coral Charm                          |            | Early                  | Half double                | Coral                                 | AAA+        | X         |  |
| Coral Magic                          | -          | Early                  | Half double                | Deep rose -coral                      | AAA+        | X         |  |
| Coral Sunset Coral Supreme           |            | Early<br>Early-mid     | Half double<br>Half double | Salmon - orange<br>Coral - Salmon     | AAA+        | X         |  |
| Cytherea                             | Pot        | Early-mid              | Half double                | Deep pink                             | AAA         | _ ^       |  |
| Dayton                               | 1 00       | Mid                    | Full double                | Fuchsia pink                          | AA          |           |  |
| Diana Parks                          |            | Early                  | Bomb                       | Deep red                              | AAA         | Х         |  |
| Dinner Plate                         |            | Late                   | Full double                | Rose to salmon                        | AAA+        |           |  |
| Do Tell                              | Pot        | Mid                    | Anemone                    | Light pink with rose-pink center      | Α           |           |  |
| Doreen                               |            | Late                   | Anemone                    | Pink with yellow center               | AA          |           |  |
| Dr. F.G. Brethour                    |            | Late                   | Double                     | White                                 | AAA+        | XXX       |  |
| Dresden Pink                         |            | Very Late              | Full double                | Silvery pink                          | AAA+        | XXX       |  |
| Duchesse de Nemours                  |            | Mid                    | Double                     | White                                 | A           | XXXXX     |  |
| Duchesse de Nemours "Select"         | -          | Mid                    | Double<br>double           | White                                 | AA<br>AAA±  | XXXXX     |  |
| Dynasty Early Flamingo®              | -          | Late<br>Very early     | Double                     | very soft pink<br>Soft pink           | AAA+<br>AAA | XXX       |  |
| Early Sensation                      | -          | Early                  | Semi double                | creme yellow                          | AAA         | _ ^       |  |
| Edulis Superba                       | Pot        | Early-mid              | Double                     | Old-Rose                              | A           | Х         |  |
| Eliza Lundy                          |            | Very early             | Double                     | Scarlet red                           | AA          |           |  |
| Elsa Sass                            |            | Late                   | Full double                | Clear white                           | AAA+        |           |  |
| Etched Salmon                        |            | Early-mid              | Double                     | Pink - salmon                         | AA          | Х         |  |
| Festiva Maxima                       |            | Early-mid              | Double                     | White with red flares                 | AA          | XX        |  |
| Flame                                | Pot        | Early                  | Poppey                     | Candycane pink                        | AA          |           |  |
| Florence Nicholls                    |            | Early-mid              | Double                     | Blush - white                         | AAA+        | ļ,        |  |
| Francoise Ortegat                    | <u> </u>   | Late                   | Double                     | Black - red                           | AA          | X         |  |
| Fringed Ivory                        | D :        | Mid                    | Double                     | Ivory white                           | AAA         | XXX       |  |
| Garden Lace<br>Gardenia              | Pot<br>Pot | Early-mid<br>Early-mid | Anemone<br>Double          | Light pink<br>Champagne - white       | AA<br>AAA   | Х         |  |
| Gay Paree                            | ı UL       | Early-mid              | Anemone                    | Rose - white                          | AAA         | X         |  |
| Glory Hallelujah                     |            | Late                   | Double                     | Rose-red                              | AAA         | _^_       |  |
| Goldilocks                           |            | Mid                    | Double                     | Light yellow                          | AA          | Х         |  |
| Grand Massive                        |            | Early                  | Semi double                | Huge white flowers, yellow center     | AAA         | <u> </u>  |  |
| Green Halo                           | Pot        | Early-mid              | Half double                | Tuft of white petals above green base | AAA         |           |  |
| Green Lotus                          | Pot        | Early                  | Poppey                     | White, lime green, pink highlights    | AA          |           |  |
| Henry Bockstoce                      |            | Early                  | Double                     | Dark red                              | AAA         | Х         |  |
| Henry Sass                           |            | Late                   | Full double                | Pure white                            | AAA+        |           |  |
| Hermione                             |            | Late                   | Full double                | Pink                                  | AAA+        | X         |  |
| He's My Star                         | -          | Mid                    | Bomb                       | Rosepink/ cream/ rose carmine         | AAA         | X         |  |
| Honey Gold                           | <u> </u>   | Mid                    | Anemone                    | Cream to yellow center                | AA          | XXX       |  |
| In Full Sail                         | <u> </u>   | Mid                    | Half double                | White                                 | AAA+        | X         |  |

| Crop 2025-2026                            |      |                        |                            |                                     | Flower      |            |
|-------------------------------------------|------|------------------------|----------------------------|-------------------------------------|-------------|------------|
|                                           |      | Blooming               | Bloom                      |                                     | bud         | Flower     |
| Name                                      | Pot  | time                   | type                       | Bloom colour                        | size        | fragrance  |
| Inspecteur Lavergne Ivory Victory         | Pot  | Late<br>Late           | Double<br>Full double      | Carmine red to lilac White          | AA<br>AA    | XX         |
| Jacorma                                   |      | Very late              | Full double                | Clear pink                          | AAA         |            |
| Jadwiga                                   | Pot  | Late                   | Double                     | Dark pink, many flowers             | AAA         |            |
| Jan van Leeuwen                           | Pot  | Mid                    | Anemone                    | White                               | Α           | XX         |
| Joker                                     | Pot  | Early                  | Double                     | Rose - picotee (bi-color)           | A           | VVV        |
| Kansas<br>Karl Rosenfield                 | Pot  | Early-mid<br>Early-mid | Double<br>Double           | Clear red<br>Red                    | A           | XXX        |
| Kathy's Touch                             | 100  | Very early             | Double                     | Antique pink                        | AAA         | X          |
| Kelway's Glorious                         |      | Late                   | Double                     | Clear white                         | AAA         | Х          |
| King's Day                                |      | Early                  | Half double                | Salmon-orange                       | AAA+        |            |
| Krinkled White                            | Pot  | Mid                    | Single                     | Clear white                         | Α           | X          |
| Lady Anna                                 | Pot  | Mid                    | Double                     | Purplish mauve                      | AA          | X          |
| Lancaster Imp. Lemon Chiffon              | Pot  | Early<br>Very early    | Bomb<br>Double             | Milky white<br>Lemon yellow         | AA<br>AAA+  | XXX        |
| Lois' Choice                              | Pot  | Very early             | Double                     | Pink - yellow - pink (tri-color)    | AAA+        | X          |
| Lorelei                                   |      | Early-mid              | Double                     | Deep orange pink                    | AA          | X          |
| Louis van Houtte                          | Pot  | Early-mid              | Double                     | Red                                 | Α           | X          |
| Lovely Rose                               | Pot  | Early                  | Half double                | Creamy rose pink                    | AA          |            |
| Luxor                                     |      | Early-mid              | Full double                | Very large clear white              | AAA+        | XX         |
| Madame Claude Tain                        | 1    | Early-mid<br>Mid       | Double                     | Soft pink                           | AAA<br>AA   | XXX        |
| Madame Claude Tain Many Happy Returns     | Pot  | Early-mid              | Double<br>Bomb             | White<br>Red                        | AA          | XXX        |
| Mary Brand                                | 1700 | Mid                    | Full double                | Pink                                | AA          | XX         |
| Mary E. Nicholls                          |      | Late                   | Double                     | White                               | AAA         | X          |
| Mary Jo LeGare                            |      | Early-mid              | Bomb                       | Light red to very deep pink         | AA          |            |
| Miss America                              | Pot  | Early                  | Half double                | Blush too white                     | AA          | XX         |
| Mister Ed                                 |      | Early-mid              | Bomb                       | Pink to white (bi-color)            | AAA         |            |
| Mistress                                  | -    | Late                   | Double                     | Pure white                          | AAA         | XX         |
| Mons. Jules Elie Moon over Barrington     |      | Early-mid<br>Early-mid | Double<br>Double           | Pink<br>White                       | AAA<br>AAA+ | XX         |
| Moonlit Snow                              | +    | Mid                    | Double                     | starts cream and fades to white     | AAA         | XX         |
| Moonrise                                  | Pot  | Early                  | Poppey                     | White with yellow center            | AA          | XXX        |
| Mother's Choice                           |      | Early-mid              | Double                     | Champagne - white                   | AAA+        | Х          |
| Mother's Day                              |      | Mid                    | Full double                | Clear white                         | AAA+        | Х          |
| Mrs. Franklin D. Roosevelt                |      | Early-mid              | Full double                | Light pink (blush)                  | AAA+        | XXX        |
| My Love                                   | -    | Early-mid              | Full double                | Pearl white, later to clear white   | AAA         | XX         |
| Myrtle Gentry Nice Gal                    | Pot  | Very late<br>Early-mid | Full double<br>Half double | Soft light pink Rose pink           | AAA+<br>A   | XXX+<br>XX |
| Nick Shaylor                              | POL  | Late                   | Full double                | Champagne - white                   | AAA+        | X          |
| Nippon Beauty                             |      | Late                   | Anemone                    | Dark red with cream center          | A           | X          |
| Ole Faithful                              |      | Late                   | Full double                | Velvet red                          | AAA+        | Х          |
| Paladin Candy                             | Pot  | Early-mid              | Half double                | Red (dwarf)                         | Α           | XX         |
| Pastelegance                              |      | Early-mid              | Full double                | Pastel creamy-pink                  | AAA+        | XXX        |
| Paul M. Wild                              | ļ.,  | Late                   | Full double                | Red                                 | AA          | X          |
| Paula Fay Peachy Rose                     | Pot  | Early<br>Mid           | Half double<br>Double      | Clear pink<br>bi-color peach-pink   | AAA<br>AAA  | X          |
| Pecher (Noemi Demay)                      | Pot  | Early                  | Double                     | Soft pink to clean white            | A           | X          |
| Peter Brand                               | 1.00 | Early-mid              | Full double                | Dark red                            | AA          | X          |
| Petticoat Flounce                         |      | Early                  | Bomb                       | Soft pink, creamy white at base     | AA          | XX         |
| Pietertje Vriend Wagenaar                 |      | Late                   | Double                     | Pink with red brushmarks            | AA          |            |
| Pillow Talk                               | -    | Late                   | Double                     | Pink with red glow                  | AAA+        | Х          |
| Pink Charmer                              | Pot  | Mid                    | Double                     | Blush                               | AA          | 202        |
| Pink Hawaiian Coral Princess Bride        | +    | Early<br>Early         | Half double<br>Bomb        | Salmon - roze Pure white            | AA<br>AAA   | XX         |
| Puffed Cotton                             | +    | Mid                    | Double                     | White                               | AAA         | ^^^        |
| Raspberry Charm                           |      | Early-mid              | Half double                | Raspberry red                       | AAA+        | X          |
| Raspberry Sundae                          |      | Early-mid              | Bomb                       | Light rose to cream white           | AA          | X          |
| Red Charm                                 |      | Early                  | Bomb                       | Deep red                            | AAA+        | Х          |
| Red Grace                                 |      | Early                  | Full double                | Dark red                            | AA          |            |
| Red Magic                                 | -    | Very late              | Double                     | Red                                 | AAA+        | VV         |
| Red Sarah Bernhardt (Fiona) Reine de Luxe | Pot  | Mid-late               | Double<br>Double           | Red<br>Pink                         | AA<br>AA    | XX         |
| Roy Pehrsons best yellow                  | 1,00 | Very early             | Poppey                     | Soft yellow fades to white          | AAA+        |            |
| Ruth Cobb                                 |      | Mid                    | Full double                | Deep pink                           | AAA+        | Х          |
| Sarah Bernhardt                           | Pot  | Late                   | Double                     | Pink                                | AAA         | Х          |
| Sarah Bernhardt "Select"                  |      | Late                   | Double                     | Pink                                | AAA         | Х          |
| Sarah Bernhardt "Unique™"                 |      | Late                   | Double                     | Pink with red brushmarks            | AA          |            |
| Seidl's Super                             |      | Very early             | Full double                | Soft yellow                         | AAA+        |            |
| She's My Star                             | Do+  | Early-mid<br>Mid       | Bomb                       | Multicolored pink White             | AA<br>AAA   |            |
| Shirley Temple<br>Silver Daubed           | Pot  | Late                   | Double<br>Double           | Light pink                          | AAA         | Х          |
| Snow Cloud                                | +    | Early-mid              | Double                     | Ivory white with slight tinted rose | AAA         | <u> </u>   |
| Snow Mountain                             | 1    | Late                   | Bomb                       | White                               | AAA         | Х          |
| Snow Princess                             |      | Mid                    | Double                     | White                               | AAA         |            |
| SHOW THICCSS                              |      |                        |                            |                                     |             |            |