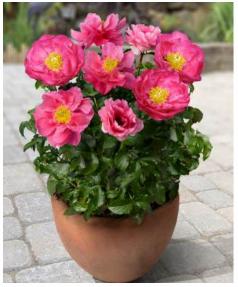

For more information:  $\underline{www.green-works.nl}$  Offer without engagement crop: 2025-2026

| Crop 2025-2026       |     |            |             |                                | Flower |           |  |
|----------------------|-----|------------|-------------|--------------------------------|--------|-----------|--|
| ·                    |     | Blooming   | Bloom       |                                | bud    | Flower    |  |
| Name                 | Pot | time       | type        | Bloom colour                   | size   | fragrance |  |
| Sugar 'n Spice       |     | Very early | Poppey      | Ruffled, creamy pink AA        |        | X         |  |
| Sunny Girl           |     | Very early | Full double | Medium yellow fades to white   | AAA    | AAA X     |  |
| Sword Dance          |     | Late       | Anemone     | Dark red with yellow center    | AA     |           |  |
| Tecumseh             |     | Early-mid  | Anemone     | Pink with yellow ring          | AA     |           |  |
| Think Pink           |     | Early      | Double      | Clear pink                     | AAA    |           |  |
| Top Hat              | Pot | Early-mid  | Anemone     | Dark red with cream center     | Α      | X         |  |
| Touch of Class       |     | Mid        | Bomb        | Light salmon-pink, yellow bomb | AAA    |           |  |
| Vanilla Schnapps     |     | Very early | Half double | Light yellow fading to white   | AAA    |           |  |
| Victoire de la Marne | Pot | Mid        | Double      | Purple - red                   | Α      |           |  |
| White Cap            |     | Early-mid  | Anemone     | Rose - red with white center   | AA     | XX        |  |
| White Charm          |     | Early      | Bomb        | Cream fades to white           | AAA    | XX        |  |
| White Frost          |     | Mid        | Full double | White with pink blush          |        | XXX       |  |
| White Grace          |     | Mid        | Half double | Snowy white                    | AAA    |           |  |
| White Ivory          |     | Mid        | Full double | Ivory white A                  |        | XXX       |  |
| White Lullaby        | Pot | Mid-late   | Full double | White with candy red strikes   | AAA    |           |  |
| White Masterpiece    |     | Mid        | Bomb        | White                          | AAA    |           |  |
| Wladyslawa           | Pot | Mid        | Anemone     | Pink with yellow center        | Α      | X         |  |
|                      |     |            |             |                                |        |           |  |
| Patio Peony™ Athens  | Pot | Very early | Half double | Clear pink                     | AA     | XXX       |  |
| Patio Peony™ Dublin  | Pot | Late       | Anemone     | White                          | AA     |           |  |
| Patio Peony™ Kiev    | Pot | Mid        | Anemone     | Pink with yellow centre        |        |           |  |
| Patio Peony™ London  | Pot | Early      | Full double | Red AA                         |        | XXX       |  |
| Patio Peony™ Madrid  | Pot | Late       | Full double | White AA                       |        | XXX       |  |
| Patio Peony™ Moscow  | Pot | Early-mid  | Half double | Clear red AA                   |        | XXX       |  |
| Patio Peony™ Oslo    | Pot | Very early | Poppey      | Candycane pink AA              |        | XXX       |  |
| Patio Peony™ Rome    | Pot | Mid        | Bomb        | Clear pink                     | AA     | XXX       |  |

### **Paeonia Patio Assortment**

Patio Peony™ Oslo

Compact growing **Special assortment** Selected for container growing

Patio Peony™ Athens Very early

Patio Peony™ Dublin Late

Patio Peony™ Kiev Mid.

Patio Peony™ London Early