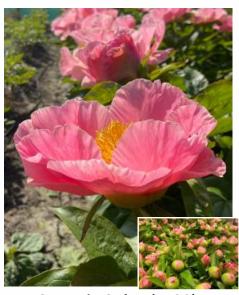

| Crop 2025-2026                       |            |                        |                            |                                       | Flower      |           |  |
|--------------------------------------|------------|------------------------|----------------------------|---------------------------------------|-------------|-----------|--|
| C. OF 2020 2020                      |            | Blooming               | Bloom                      |                                       | bud         | Flower    |  |
| Name                                 | Pot        | time                   | type                       | Bloom colour                          | size        | fragrance |  |
| Alertie                              | _          | Very early             | Double                     | Pink to soft pink                     | Α           | XXXX      |  |
| Alexander Fleming                    | Pot        | Mid                    | Double                     | Salmon - pink                         | AAA         | X         |  |
| Allan Rogers                         |            | Early-mid              | Double                     | White                                 | A           | XX        |  |
| Amabilis (Pink Panther) Amalia Olson | Pot        | Early-mid<br>Early-mid | Double<br>Double           | Fuchsia pink<br>White                 | AA<br>AAA+  | XX        |  |
| America                              |            | Early                  | Poppey                     | Fire engine Red                       | AAA         | X         |  |
| Anemoniflora                         | Pot        | Very early             | Anemone                    | Fuchsia pink                          | A           |           |  |
| Angel Cheeks                         |            | Early-mid              | Bomb                       | Soft pink                             | AA          |           |  |
| Anima                                | Pot        | Early-mid              | Bomb                       | Pink with white flares                | Α           |           |  |
| Ann Cousins                          |            | Late                   | Full double                | Clear white                           | AAA+        | XXX       |  |
| Apricot Whisper                      |            | Very early             | Poppey                     | Soft apricot, special color           | AA          |           |  |
| Belgravia                            |            | Early                  | Full double                | Bright red                            | AAA+        |           |  |
| Bella Donna                          |            | Late                   | Double                     | Old rose                              | Α           | XX        |  |
| Black Beauty<br>Blaze                | Pot        | Mid<br>Early           | Double<br>Half double      | Most black - red<br>Clear red         | A<br>AA     | XX        |  |
| Blush Queen                          | POL        | Mid                    | Full double                | White cream                           | AAA+        | X         |  |
| Blushing Princess                    |            | Very early             | Half double                | Light pink fading to white            | AAA+        | X         |  |
| Bouquet Perfect                      | Pot        | Early-mid              | Bomb                       | Clear pink                            | A           | X         |  |
| Bowl of Beauty (Globe of Light)      |            | Early-mid              | Anemone                    | Pink with light lemon centre          | Α           | X         |  |
| Bowl of Cream                        |            | Early-mid              | Double                     | White                                 | AAA+        | XX        |  |
| Bridal Grace                         |            | Mid                    | Bomb                       | White with cream yellow centre        | AAA         | Х         |  |
| Bridal Shower                        |            | Early-mid              | Double                     | White                                 | AAA         | X         |  |
| Brother Chuck                        |            | Late                   | Double                     | White to very soft pink               | AAA+        | XX        |  |
| Buckeye Belle                        | <u> </u>   | Early                  | Half double                | Chestnut red                          | A           | Х         |  |
| Candy Stripe                         |            | Mid-late               | Double                     | White with red stripes                | A           |           |  |
| Carl G. Klehm Catharina Fontijn      | -          | Mid<br>Mid             | Full double<br>Double      | White Pink fades to white             | AAA+        | X         |  |
| Celebrity                            |            | Early-mid              | Bomb                       | Purple - red with white collar        | AAA+        | X         |  |
| Charle's White                       |            | Early-mid              | Bomb                       | White                                 | AA          | X         |  |
| Chiffon Parfait                      |            | Early-mid              | Double                     | Soft salmon pink                      | AAA+        | XX        |  |
| Christmas Velvet                     |            | Early                  | Double                     | Velvet red                            | AAA         |           |  |
| Claire de Lune                       |            | Very early             | Poppey                     | White with pale yellow center         | Α           |           |  |
| Class Act                            |            | Mid                    | Double                     | White                                 | AAA+        | XXX       |  |
| Colonel Owens Cousins                |            | Early                  | Bomb                       | White                                 | AAA+        | XXX       |  |
| Command Performance                  |            | Early                  | Full double                | Rosy-red fading to pink               | AAA+        |           |  |
| Coral Charm                          |            | Early                  | Half double                | Coral                                 | AAA+        | X         |  |
| Coral Magic                          | -          | Early                  | Half double                | Deep rose -coral                      | AAA+        | X         |  |
| Coral Sunset Coral Supreme           |            | Early<br>Early-mid     | Half double<br>Half double | Salmon - orange<br>Coral - Salmon     | AAA+        | X         |  |
| Cytherea                             | Pot        | Early-mid              | Half double                | Deep pink                             | AAA         | _ ^       |  |
| Dayton                               | 1 00       | Mid                    | Full double                | Fuchsia pink                          | AA          |           |  |
| Diana Parks                          |            | Early                  | Bomb                       | Deep red                              | AAA         | Х         |  |
| Dinner Plate                         |            | Late                   | Full double                | Rose to salmon                        | AAA+        |           |  |
| Do Tell                              | Pot        | Mid                    | Anemone                    | Light pink with rose-pink center      | Α           |           |  |
| Doreen                               |            | Late                   | Anemone                    | Pink with yellow center               | AA          |           |  |
| Dr. F.G. Brethour                    |            | Late                   | Double                     | White                                 | AAA+        | XXX       |  |
| Dresden Pink                         |            | Very Late              | Full double                | Silvery pink                          | AAA+        | XXX       |  |
| Duchesse de Nemours                  |            | Mid                    | Double                     | White                                 | A           | XXXXX     |  |
| Duchesse de Nemours "Select"         | -          | Mid                    | Double<br>double           | White                                 | AA<br>AAA±  | XXXXX     |  |
| Dynasty Early Flamingo®              | -          | Late<br>Very early     | Double                     | very soft pink<br>Soft pink           | AAA+<br>AAA | XXX       |  |
| Early Sensation                      | -          | Early                  | Semi double                | creme yellow                          | AAA         | _ ^       |  |
| Edulis Superba                       | Pot        | Early-mid              | Double                     | Old-Rose                              | A           | Х         |  |
| Eliza Lundy                          |            | Very early             | Double                     | Scarlet red                           | AA          |           |  |
| Elsa Sass                            |            | Late                   | Full double                | Clear white                           | AAA+        |           |  |
| Etched Salmon                        |            | Early-mid              | Double                     | Pink - salmon                         | AA          | Х         |  |
| Festiva Maxima                       |            | Early-mid              | Double                     | White with red flares                 | AA          | XX        |  |
| Flame                                | Pot        | Early                  | Poppey                     | Candycane pink                        | AA          |           |  |
| Florence Nicholls                    |            | Early-mid              | Double                     | Blush - white                         | AAA+        | ļ,        |  |
| Francoise Ortegat                    | <u> </u>   | Late                   | Double                     | Black - red                           | AA          | X         |  |
| Fringed Ivory                        | D :        | Mid                    | Double                     | Ivory white                           | AAA         | XXX       |  |
| Garden Lace<br>Gardenia              | Pot<br>Pot | Early-mid<br>Early-mid | Anemone<br>Double          | Light pink<br>Champagne - white       | AA<br>AAA   | Х         |  |
| Gay Paree                            | ı UL       | Early-mid              | Anemone                    | Rose - white                          | AAA         | X         |  |
| Glory Hallelujah                     |            | Late                   | Double                     | Rose-red                              | AAA         | _^_       |  |
| Goldilocks                           |            | Mid                    | Double                     | Light yellow                          | AA          | Х         |  |
| Grand Massive                        |            | Early                  | Semi double                | Huge white flowers, yellow center     | AAA         | <u> </u>  |  |
| Green Halo                           | Pot        | Early-mid              | Half double                | Tuft of white petals above green base | AAA         |           |  |
| Green Lotus                          | Pot        | Early                  | Poppey                     | White, lime green, pink highlights    | AA          |           |  |
| Henry Bockstoce                      |            | Early                  | Double                     | Dark red                              | AAA         | Х         |  |
| Henry Sass                           |            | Late                   | Full double                | Pure white                            | AAA+        |           |  |
| Hermione                             |            | Late                   | Full double                | Pink                                  | AAA+        | X         |  |
| He's My Star                         | -          | Mid                    | Bomb                       | Rosepink/ cream/ rose carmine         | AAA         | X         |  |
| Honey Gold                           | <u> </u>   | Mid                    | Anemone                    | Cream to yellow center                | AA          | XXX       |  |
| In Full Sail                         | <u> </u>   | Mid                    | Half double                | White                                 | AAA+        | X         |  |

| Crop 2025-2026                            |      |                        |                            |                                     | Flower      |            |
|-------------------------------------------|------|------------------------|----------------------------|-------------------------------------|-------------|------------|
|                                           |      | Blooming               | Bloom                      |                                     | bud         | Flower     |
| Name                                      | Pot  | time                   | type                       | Bloom colour                        | size        | fragrance  |
| Inspecteur Lavergne Ivory Victory         | Pot  | Late<br>Late           | Double<br>Full double      | Carmine red to lilac White          | AA<br>AA    | XX         |
| Jacorma                                   |      | Very late              | Full double                | Clear pink                          | AAA         |            |
| Jadwiga                                   | Pot  | Late                   | Double                     | Dark pink, many flowers             | AAA         |            |
| Jan van Leeuwen                           | Pot  | Mid                    | Anemone                    | White                               | Α           | XX         |
| Joker                                     | Pot  | Early                  | Double                     | Rose - picotee (bi-color)           | A           | VVV        |
| Kansas<br>Karl Rosenfield                 | Pot  | Early-mid<br>Early-mid | Double<br>Double           | Clear red<br>Red                    | A           | XXX        |
| Kathy's Touch                             | 100  | Very early             | Double                     | Antique pink                        | AAA         | X          |
| Kelway's Glorious                         |      | Late                   | Double                     | Clear white                         | AAA         | Х          |
| King's Day                                |      | Early                  | Half double                | Salmon-orange                       | AAA+        |            |
| Krinkled White                            | Pot  | Mid                    | Single                     | Clear white                         | Α           | X          |
| Lady Anna                                 | Pot  | Mid                    | Double                     | Purplish mauve                      | AA          | X          |
| Lancaster Imp. Lemon Chiffon              | Pot  | Early<br>Very early    | Bomb<br>Double             | Milky white<br>Lemon yellow         | AA<br>AAA+  | XXX        |
| Lois' Choice                              | Pot  | Very early             | Double                     | Pink - yellow - pink (tri-color)    | AAA+        | X          |
| Lorelei                                   |      | Early-mid              | Double                     | Deep orange pink                    | AA          | X          |
| Louis van Houtte                          | Pot  | Early-mid              | Double                     | Red                                 | Α           | X          |
| Lovely Rose                               | Pot  | Early                  | Half double                | Creamy rose pink                    | AA          |            |
| Luxor                                     |      | Early-mid              | Full double                | Very large clear white              | AAA+        | XX         |
| Madame Claude Tain                        | 1    | Early-mid<br>Mid       | Double                     | Soft pink                           | AAA<br>AA   | XXX        |
| Madame Claude Tain Many Happy Returns     | Pot  | Early-mid              | Double<br>Bomb             | White<br>Red                        | AA          | XXX        |
| Mary Brand                                | 1700 | Mid                    | Full double                | Pink                                | AA          | XX         |
| Mary E. Nicholls                          |      | Late                   | Double                     | White                               | AAA         | X          |
| Mary Jo LeGare                            |      | Early-mid              | Bomb                       | Light red to very deep pink         | AA          |            |
| Miss America                              | Pot  | Early                  | Half double                | Blush too white                     | AA          | XX         |
| Mister Ed                                 |      | Early-mid              | Bomb                       | Pink to white (bi-color)            | AAA         |            |
| Mistress                                  | -    | Late                   | Double                     | Pure white                          | AAA         | XX         |
| Mons. Jules Elie Moon over Barrington     |      | Early-mid<br>Early-mid | Double<br>Double           | Pink<br>White                       | AAA<br>AAA+ | XX         |
| Moonlit Snow                              | +    | Mid                    | Double                     | starts cream and fades to white     | AAA         | XX         |
| Moonrise                                  | Pot  | Early                  | Poppey                     | White with yellow center            | AA          | XXX        |
| Mother's Choice                           |      | Early-mid              | Double                     | Champagne - white                   | AAA+        | Х          |
| Mother's Day                              |      | Mid                    | Full double                | Clear white                         | AAA+        | Х          |
| Mrs. Franklin D. Roosevelt                |      | Early-mid              | Full double                | Light pink (blush)                  | AAA+        | XXX        |
| My Love                                   | -    | Early-mid              | Full double                | Pearl white, later to clear white   | AAA         | XX         |
| Myrtle Gentry Nice Gal                    | Pot  | Very late<br>Early-mid | Full double<br>Half double | Soft light pink Rose pink           | AAA+<br>A   | XXX+<br>XX |
| Nick Shaylor                              | POL  | Late                   | Full double                | Champagne - white                   | AAA+        | X          |
| Nippon Beauty                             |      | Late                   | Anemone                    | Dark red with cream center          | A           | X          |
| Ole Faithful                              |      | Late                   | Full double                | Velvet red                          | AAA+        | Х          |
| Paladin Candy                             | Pot  | Early-mid              | Half double                | Red (dwarf)                         | Α           | XX         |
| Pastelegance                              |      | Early-mid              | Full double                | Pastel creamy-pink                  | AAA+        | XXX        |
| Paul M. Wild                              | ļ.,  | Late                   | Full double                | Red                                 | AA          | X          |
| Paula Fay Peachy Rose                     | Pot  | Early<br>Mid           | Half double<br>Double      | Clear pink<br>bi-color peach-pink   | AAA<br>AAA  | X          |
| Pecher (Noemi Demay)                      | Pot  | Early                  | Double                     | Soft pink to clean white            | A           | X          |
| Peter Brand                               | 1.00 | Early-mid              | Full double                | Dark red                            | AA          | X          |
| Petticoat Flounce                         |      | Early                  | Bomb                       | Soft pink, creamy white at base     | AA          | XX         |
| Pietertje Vriend Wagenaar                 |      | Late                   | Double                     | Pink with red brushmarks            | AA          |            |
| Pillow Talk                               | -    | Late                   | Double                     | Pink with red glow                  | AAA+        | Х          |
| Pink Charmer                              | Pot  | Mid                    | Double                     | Blush                               | AA          | 202        |
| Pink Hawaiian Coral Princess Bride        | +    | Early<br>Early         | Half double<br>Bomb        | Salmon - roze Pure white            | AA<br>AAA   | XX         |
| Puffed Cotton                             | +    | Mid                    | Double                     | White                               | AAA         | ^^^        |
| Raspberry Charm                           |      | Early-mid              | Half double                | Raspberry red                       | AAA+        | X          |
| Raspberry Sundae                          |      | Early-mid              | Bomb                       | Light rose to cream white           | AA          | X          |
| Red Charm                                 |      | Early                  | Bomb                       | Deep red                            | AAA+        | Х          |
| Red Grace                                 |      | Early                  | Full double                | Dark red                            | AA          |            |
| Red Magic                                 | -    | Very late              | Double                     | Red                                 | AAA+        | VV         |
| Red Sarah Bernhardt (Fiona) Reine de Luxe | Pot  | Mid-late               | Double<br>Double           | Red<br>Pink                         | AA<br>AA    | XX         |
| Roy Pehrsons best yellow                  | 1,00 | Very early             | Poppey                     | Soft yellow fades to white          | AAA+        |            |
| Ruth Cobb                                 |      | Mid                    | Full double                | Deep pink                           | AAA+        | Х          |
| Sarah Bernhardt                           | Pot  | Late                   | Double                     | Pink                                | AAA         | Х          |
| Sarah Bernhardt "Select"                  |      | Late                   | Double                     | Pink                                | AAA         | Х          |
| Sarah Bernhardt "Unique™"                 |      | Late                   | Double                     | Pink with red brushmarks            | AA          |            |
| Seidl's Super                             |      | Very early             | Full double                | Soft yellow                         | AAA+        |            |
| She's My Star                             | Do+  | Early-mid<br>Mid       | Bomb                       | Multicolored pink White             | AA<br>AAA   |            |
| Shirley Temple<br>Silver Daubed           | Pot  | Late                   | Double<br>Double           | Light pink                          | AAA         | Х          |
| Snow Cloud                                | +    | Early-mid              | Double                     | Ivory white with slight tinted rose | AAA         | <u> </u>   |
| Snow Mountain                             | 1    | Late                   | Bomb                       | White                               | AAA         | Х          |
| Snow Princess                             |      | Mid                    | Double                     | White                               | AAA         |            |
| SHOW THICCSS                              |      |                        |                            |                                     |             |            |

For more information:  $\underline{www.green-works.nl}$  Offer without engagement crop: 2025-2026

| Crop 2025-2026       |     |            |             |                                | Flower |           |  |
|----------------------|-----|------------|-------------|--------------------------------|--------|-----------|--|
| ·                    |     | Blooming   | Bloom       |                                | bud    | Flower    |  |
| Name                 | Pot | time       | type        | Bloom colour                   | size   | fragrance |  |
| Sugar 'n Spice       |     | Very early | Poppey      | Ruffled, creamy pink AA        |        | X         |  |
| Sunny Girl           |     | Very early | Full double | Medium yellow fades to white   | AAA    | AAA X     |  |
| Sword Dance          |     | Late       | Anemone     | Dark red with yellow center    | AA     |           |  |
| Tecumseh             |     | Early-mid  | Anemone     | Pink with yellow ring          | AA     |           |  |
| Think Pink           |     | Early      | Double      | Clear pink                     | AAA    |           |  |
| Top Hat              | Pot | Early-mid  | Anemone     | Dark red with cream center     | Α      | X         |  |
| Touch of Class       |     | Mid        | Bomb        | Light salmon-pink, yellow bomb | AAA    |           |  |
| Vanilla Schnapps     |     | Very early | Half double | Light yellow fading to white   | AAA    |           |  |
| Victoire de la Marne | Pot | Mid        | Double      | Purple - red                   | Α      |           |  |
| White Cap            |     | Early-mid  | Anemone     | Rose - red with white center   | AA     | XX        |  |
| White Charm          |     | Early      | Bomb        | Cream fades to white           | AAA    | XX        |  |
| White Frost          |     | Mid        | Full double | White with pink blush          |        | XXX       |  |
| White Grace          |     | Mid        | Half double | Snowy white                    | AAA    |           |  |
| White Ivory          |     | Mid        | Full double | Ivory white A                  |        | XXX       |  |
| White Lullaby        | Pot | Mid-late   | Full double | White with candy red strikes   | AAA    |           |  |
| White Masterpiece    |     | Mid        | Bomb        | White                          | AAA    |           |  |
| Wladyslawa           | Pot | Mid        | Anemone     | Pink with yellow center        | Α      | X         |  |
|                      |     |            |             |                                |        |           |  |
| Patio Peony™ Athens  | Pot | Very early | Half double | Clear pink                     | AA     | XXX       |  |
| Patio Peony™ Dublin  | Pot | Late       | Anemone     | White                          | AA     |           |  |
| Patio Peony™ Kiev    | Pot | Mid        | Anemone     | Pink with yellow centre        |        |           |  |
| Patio Peony™ London  | Pot | Early      | Full double | Red AA                         |        | XXX       |  |
| Patio Peony™ Madrid  | Pot | Late       | Full double | White AA                       |        | XXX       |  |
| Patio Peony™ Moscow  | Pot | Early-mid  | Half double | Clear red AA                   |        | XXX       |  |
| Patio Peony™ Oslo    | Pot | Very early | Poppey      | Candycane pink AA              |        | XXX       |  |
| Patio Peony™ Rome    | Pot | Mid        | Bomb        | Clear pink                     | AA     | XXX       |  |