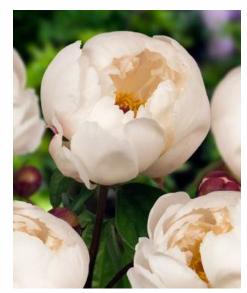

| Crop 2025-2026                       |            |                        |                            |                                       | Flower      |           |  |
|--------------------------------------|------------|------------------------|----------------------------|---------------------------------------|-------------|-----------|--|
| C. OF 2020 2020                      |            | Blooming               | Bloom                      |                                       | bud         | Flower    |  |
| Name                                 | Pot        | time                   | type                       | Bloom colour                          | size        | fragrance |  |
| Alertie                              | _          | Very early             | Double                     | Pink to soft pink                     | Α           | XXXX      |  |
| Alexander Fleming                    | Pot        | Mid                    | Double                     | Salmon - pink                         | AAA         | X         |  |
| Allan Rogers                         |            | Early-mid              | Double                     | White                                 | A           | XX        |  |
| Amabilis (Pink Panther) Amalia Olson | Pot        | Early-mid<br>Early-mid | Double<br>Double           | Fuchsia pink<br>White                 | AA<br>AAA+  | XX        |  |
| America                              |            | Early                  | Poppey                     | Fire engine Red                       | AAA         | X         |  |
| Anemoniflora                         | Pot        | Very early             | Anemone                    | Fuchsia pink                          | A           |           |  |
| Angel Cheeks                         |            | Early-mid              | Bomb                       | Soft pink                             | AA          |           |  |
| Anima                                | Pot        | Early-mid              | Bomb                       | Pink with white flares                | Α           |           |  |
| Ann Cousins                          |            | Late                   | Full double                | Clear white                           | AAA+        | XXX       |  |
| Apricot Whisper                      |            | Very early             | Poppey                     | Soft apricot, special color           | AA          |           |  |
| Belgravia                            |            | Early                  | Full double                | Bright red                            | AAA+        |           |  |
| Bella Donna                          |            | Late                   | Double                     | Old rose                              | Α           | XX        |  |
| Black Beauty<br>Blaze                | Pot        | Mid<br>Early           | Double<br>Half double      | Most black - red<br>Clear red         | A<br>AA     | XX        |  |
| Blush Queen                          | POL        | Mid                    | Full double                | White cream                           | AAA+        | X         |  |
| Blushing Princess                    |            | Very early             | Half double                | Light pink fading to white            | AAA+        | X         |  |
| Bouquet Perfect                      | Pot        | Early-mid              | Bomb                       | Clear pink                            | A           | X         |  |
| Bowl of Beauty (Globe of Light)      |            | Early-mid              | Anemone                    | Pink with light lemon centre          | Α           | X         |  |
| Bowl of Cream                        |            | Early-mid              | Double                     | White                                 | AAA+        | XX        |  |
| Bridal Grace                         |            | Mid                    | Bomb                       | White with cream yellow centre        | AAA         | Х         |  |
| Bridal Shower                        |            | Early-mid              | Double                     | White                                 | AAA         | X         |  |
| Brother Chuck                        |            | Late                   | Double                     | White to very soft pink               | AAA+        | XX        |  |
| Buckeye Belle                        | <u> </u>   | Early                  | Half double                | Chestnut red                          | A           | Х         |  |
| Candy Stripe                         |            | Mid-late               | Double                     | White with red stripes                | A           |           |  |
| Carl G. Klehm Catharina Fontijn      | -          | Mid<br>Mid             | Full double<br>Double      | White Pink fades to white             | AAA+        | X         |  |
| Celebrity                            |            | Early-mid              | Bomb                       | Purple - red with white collar        | AAA+        | X         |  |
| Charle's White                       |            | Early-mid              | Bomb                       | White                                 | AA          | X         |  |
| Chiffon Parfait                      |            | Early-mid              | Double                     | Soft salmon pink                      | AAA+        | XX        |  |
| Christmas Velvet                     |            | Early                  | Double                     | Velvet red                            | AAA         |           |  |
| Claire de Lune                       |            | Very early             | Poppey                     | White with pale yellow center         | Α           |           |  |
| Class Act                            |            | Mid                    | Double                     | White                                 | AAA+        | XXX       |  |
| Colonel Owens Cousins                |            | Early                  | Bomb                       | White                                 | AAA+        | XXX       |  |
| Command Performance                  |            | Early                  | Full double                | Rosy-red fading to pink               | AAA+        |           |  |
| Coral Charm                          |            | Early                  | Half double                | Coral                                 | AAA+        | X         |  |
| Coral Magic                          | -          | Early                  | Half double                | Deep rose -coral                      | AAA+        | X         |  |
| Coral Sunset Coral Supreme           |            | Early<br>Early-mid     | Half double<br>Half double | Salmon - orange<br>Coral - Salmon     | AAA+        | X         |  |
| Cytherea                             | Pot        | Early-mid              | Half double                | Deep pink                             | AAA         | _ ^       |  |
| Dayton                               | 1 00       | Mid                    | Full double                | Fuchsia pink                          | AA          |           |  |
| Diana Parks                          |            | Early                  | Bomb                       | Deep red                              | AAA         | Х         |  |
| Dinner Plate                         |            | Late                   | Full double                | Rose to salmon                        | AAA+        |           |  |
| Do Tell                              | Pot        | Mid                    | Anemone                    | Light pink with rose-pink center      | Α           |           |  |
| Doreen                               |            | Late                   | Anemone                    | Pink with yellow center               | AA          |           |  |
| Dr. F.G. Brethour                    |            | Late                   | Double                     | White                                 | AAA+        | XXX       |  |
| Dresden Pink                         |            | Very Late              | Full double                | Silvery pink                          | AAA+        | XXX       |  |
| Duchesse de Nemours                  |            | Mid                    | Double                     | White                                 | A           | XXXXX     |  |
| Duchesse de Nemours "Select"         | -          | Mid                    | Double<br>double           | White                                 | AA<br>AAA±  | XXXXX     |  |
| Dynasty Early Flamingo®              | -          | Late<br>Very early     | Double                     | very soft pink<br>Soft pink           | AAA+<br>AAA | XXX       |  |
| Early Sensation                      | -          | Early                  | Semi double                | creme yellow                          | AAA         | _ ^       |  |
| Edulis Superba                       | Pot        | Early-mid              | Double                     | Old-Rose                              | A           | Х         |  |
| Eliza Lundy                          |            | Very early             | Double                     | Scarlet red                           | AA          |           |  |
| Elsa Sass                            |            | Late                   | Full double                | Clear white                           | AAA+        |           |  |
| Etched Salmon                        |            | Early-mid              | Double                     | Pink - salmon                         | AA          | Х         |  |
| Festiva Maxima                       |            | Early-mid              | Double                     | White with red flares                 | AA          | XX        |  |
| Flame                                | Pot        | Early                  | Poppey                     | Candycane pink                        | AA          |           |  |
| Florence Nicholls                    |            | Early-mid              | Double                     | Blush - white                         | AAA+        | ļ,        |  |
| Francoise Ortegat                    | <u> </u>   | Late                   | Double                     | Black - red                           | AA          | X         |  |
| Fringed Ivory                        | D :        | Mid                    | Double                     | Ivory white                           | AAA         | XXX       |  |
| Garden Lace<br>Gardenia              | Pot<br>Pot | Early-mid<br>Early-mid | Anemone<br>Double          | Light pink<br>Champagne - white       | AA<br>AAA   | Х         |  |
| Gay Paree                            | ı UL       | Early-mid              | Anemone                    | Rose - white                          | AAA         | X         |  |
| Glory Hallelujah                     |            | Late                   | Double                     | Rose-red                              | AAA         | _^_       |  |
| Goldilocks                           |            | Mid                    | Double                     | Light yellow                          | AA          | Х         |  |
| Grand Massive                        |            | Early                  | Semi double                | Huge white flowers, yellow center     | AAA         | <u> </u>  |  |
| Green Halo                           | Pot        | Early-mid              | Half double                | Tuft of white petals above green base | AAA         |           |  |
| Green Lotus                          | Pot        | Early                  | Poppey                     | White, lime green, pink highlights    | AA          |           |  |
| Henry Bockstoce                      |            | Early                  | Double                     | Dark red                              | AAA         | Х         |  |
| Henry Sass                           |            | Late                   | Full double                | Pure white                            | AAA+        |           |  |
| Hermione                             |            | Late                   | Full double                | Pink                                  | AAA+        | X         |  |
| He's My Star                         | -          | Mid                    | Bomb                       | Rosepink/ cream/ rose carmine         | AAA         | X         |  |
| Honey Gold                           | <u> </u>   | Mid                    | Anemone                    | Cream to yellow center                | AA          | XXX       |  |
| In Full Sail                         | <u> </u>   | Mid                    | Half double                | White                                 | AAA+        | X         |  |

| Crop 2025-2026                            |      |                        |                            |                                     | Flower      |            |
|-------------------------------------------|------|------------------------|----------------------------|-------------------------------------|-------------|------------|
|                                           |      | Blooming               | Bloom                      |                                     | bud         | Flower     |
| Name                                      | Pot  | time                   | type                       | Bloom colour                        | size        | fragrance  |
| Inspecteur Lavergne Ivory Victory         | Pot  | Late<br>Late           | Double<br>Full double      | Carmine red to lilac White          | AA<br>AA    | XX         |
| Jacorma                                   |      | Very late              | Full double                | Clear pink                          | AAA         |            |
| Jadwiga                                   | Pot  | Late                   | Double                     | Dark pink, many flowers             | AAA         |            |
| Jan van Leeuwen                           | Pot  | Mid                    | Anemone                    | White                               | Α           | XX         |
| Joker                                     | Pot  | Early                  | Double                     | Rose - picotee (bi-color)           | A           | VVV        |
| Kansas<br>Karl Rosenfield                 | Pot  | Early-mid<br>Early-mid | Double<br>Double           | Clear red<br>Red                    | A           | XXX        |
| Kathy's Touch                             | 100  | Very early             | Double                     | Antique pink                        | AAA         | X          |
| Kelway's Glorious                         |      | Late                   | Double                     | Clear white                         | AAA         | Х          |
| King's Day                                |      | Early                  | Half double                | Salmon-orange                       | AAA+        |            |
| Krinkled White                            | Pot  | Mid                    | Single                     | Clear white                         | Α           | X          |
| Lady Anna                                 | Pot  | Mid                    | Double                     | Purplish mauve                      | AA          | X          |
| Lancaster Imp. Lemon Chiffon              | Pot  | Early<br>Very early    | Bomb<br>Double             | Milky white<br>Lemon yellow         | AA<br>AAA+  | XXX        |
| Lois' Choice                              | Pot  | Very early             | Double                     | Pink - yellow - pink (tri-color)    | AAA+        | X          |
| Lorelei                                   |      | Early-mid              | Double                     | Deep orange pink                    | AA          | X          |
| Louis van Houtte                          | Pot  | Early-mid              | Double                     | Red                                 | Α           | X          |
| Lovely Rose                               | Pot  | Early                  | Half double                | Creamy rose pink                    | AA          |            |
| Luxor                                     |      | Early-mid              | Full double                | Very large clear white              | AAA+        | XX         |
| Madame Claude Tain                        | 1    | Early-mid<br>Mid       | Double                     | Soft pink                           | AAA<br>AA   | XXX        |
| Madame Claude Tain Many Happy Returns     | Pot  | Early-mid              | Double<br>Bomb             | White<br>Red                        | AA          | XXX        |
| Mary Brand                                | 1700 | Mid                    | Full double                | Pink                                | AA          | XX         |
| Mary E. Nicholls                          |      | Late                   | Double                     | White                               | AAA         | X          |
| Mary Jo LeGare                            |      | Early-mid              | Bomb                       | Light red to very deep pink         | AA          |            |
| Miss America                              | Pot  | Early                  | Half double                | Blush too white                     | AA          | XX         |
| Mister Ed                                 |      | Early-mid              | Bomb                       | Pink to white (bi-color)            | AAA         |            |
| Mistress                                  | -    | Late                   | Double                     | Pure white                          | AAA         | XX         |
| Mons. Jules Elie Moon over Barrington     |      | Early-mid<br>Early-mid | Double<br>Double           | Pink<br>White                       | AAA<br>AAA+ | XX         |
| Moonlit Snow                              | +    | Mid                    | Double                     | starts cream and fades to white     | AAA         | XX         |
| Moonrise                                  | Pot  | Early                  | Poppey                     | White with yellow center            | AA          | XXX        |
| Mother's Choice                           |      | Early-mid              | Double                     | Champagne - white                   | AAA+        | Х          |
| Mother's Day                              |      | Mid                    | Full double                | Clear white                         | AAA+        | Х          |
| Mrs. Franklin D. Roosevelt                |      | Early-mid              | Full double                | Light pink (blush)                  | AAA+        | XXX        |
| My Love                                   | -    | Early-mid              | Full double                | Pearl white, later to clear white   | AAA         | XX         |
| Myrtle Gentry Nice Gal                    | Pot  | Very late<br>Early-mid | Full double<br>Half double | Soft light pink Rose pink           | AAA+<br>A   | XXX+<br>XX |
| Nick Shaylor                              | POL  | Late                   | Full double                | Champagne - white                   | AAA+        | X          |
| Nippon Beauty                             |      | Late                   | Anemone                    | Dark red with cream center          | A           | X          |
| Ole Faithful                              |      | Late                   | Full double                | Velvet red                          | AAA+        | Х          |
| Paladin Candy                             | Pot  | Early-mid              | Half double                | Red (dwarf)                         | Α           | XX         |
| Pastelegance                              |      | Early-mid              | Full double                | Pastel creamy-pink                  | AAA+        | XXX        |
| Paul M. Wild                              | ļ.,  | Late                   | Full double                | Red                                 | AA          | X          |
| Paula Fay Peachy Rose                     | Pot  | Early<br>Mid           | Half double<br>Double      | Clear pink<br>bi-color peach-pink   | AAA<br>AAA  | X          |
| Pecher (Noemi Demay)                      | Pot  | Early                  | Double                     | Soft pink to clean white            | A           | X          |
| Peter Brand                               | 1.00 | Early-mid              | Full double                | Dark red                            | AA          | X          |
| Petticoat Flounce                         |      | Early                  | Bomb                       | Soft pink, creamy white at base     | AA          | XX         |
| Pietertje Vriend Wagenaar                 |      | Late                   | Double                     | Pink with red brushmarks            | AA          |            |
| Pillow Talk                               | -    | Late                   | Double                     | Pink with red glow                  | AAA+        | Х          |
| Pink Charmer                              | Pot  | Mid                    | Double                     | Blush                               | AA          | 202        |
| Pink Hawaiian Coral Princess Bride        | +    | Early<br>Early         | Half double<br>Bomb        | Salmon - roze Pure white            | AA<br>AAA   | XX         |
| Puffed Cotton                             | +    | Mid                    | Double                     | White                               | AAA         | ^^^        |
| Raspberry Charm                           |      | Early-mid              | Half double                | Raspberry red                       | AAA+        | X          |
| Raspberry Sundae                          |      | Early-mid              | Bomb                       | Light rose to cream white           | AA          | X          |
| Red Charm                                 |      | Early                  | Bomb                       | Deep red                            | AAA+        | Х          |
| Red Grace                                 |      | Early                  | Full double                | Dark red                            | AA          |            |
| Red Magic                                 | -    | Very late              | Double                     | Red                                 | AAA+        | VV         |
| Red Sarah Bernhardt (Fiona) Reine de Luxe | Pot  | Mid-late               | Double<br>Double           | Red<br>Pink                         | AA<br>AA    | XX         |
| Roy Pehrsons best yellow                  | 1,00 | Very early             | Poppey                     | Soft yellow fades to white          | AAA+        |            |
| Ruth Cobb                                 |      | Mid                    | Full double                | Deep pink                           | AAA+        | Х          |
| Sarah Bernhardt                           | Pot  | Late                   | Double                     | Pink                                | AAA         | Х          |
| Sarah Bernhardt "Select"                  |      | Late                   | Double                     | Pink                                | AAA         | Х          |
| Sarah Bernhardt "Unique™"                 |      | Late                   | Double                     | Pink with red brushmarks            | AA          |            |
| Seidl's Super                             |      | Very early             | Full double                | Soft yellow                         | AAA+        |            |
| She's My Star                             | Do+  | Early-mid<br>Mid       | Bomb                       | Multicolored pink White             | AA<br>AAA   |            |
| Shirley Temple<br>Silver Daubed           | Pot  | Late                   | Double<br>Double           | Light pink                          | AAA         | Х          |
| Snow Cloud                                | +    | Early-mid              | Double                     | Ivory white with slight tinted rose | AAA         | <u> </u>   |
| Snow Mountain                             | 1    | Late                   | Bomb                       | White                               | AAA         | Х          |
| Snow Princess                             |      | Mid                    | Double                     | White                               | AAA         |            |
| SHOW THICCSS                              |      |                        |                            |                                     |             |            |

Peter Brand (<1937) Farly - mid.

Petticoat Flounce (1985) Early

Pietertje Vriend Wagenaar (1996) | Late Late

Early

Early

Red Magic (1950) Very late

Red Sarah Bernhardt (Fiona) (1970) | Mid.

Reine de Luxe (1986) Mid - late | Pot