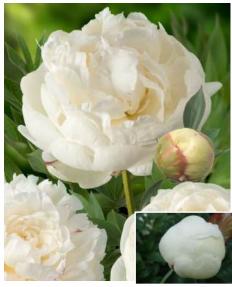

| Crop 2025-2026                       |            |                        |                            |                                       | Flower      |           |  |
|--------------------------------------|------------|------------------------|----------------------------|---------------------------------------|-------------|-----------|--|
| C. OF 2020 2020                      |            | Blooming               | Bloom                      |                                       | bud         | Flower    |  |
| Name                                 | Pot        | time                   | type                       | Bloom colour                          | size        | fragrance |  |
| Alertie                              | _          | Very early             | Double                     | Pink to soft pink                     | Α           | XXXX      |  |
| Alexander Fleming                    | Pot        | Mid                    | Double                     | Salmon - pink                         | AAA         | X         |  |
| Allan Rogers                         |            | Early-mid              | Double                     | White                                 | A           | XX        |  |
| Amabilis (Pink Panther) Amalia Olson | Pot        | Early-mid<br>Early-mid | Double<br>Double           | Fuchsia pink<br>White                 | AA<br>AAA+  | XX        |  |
| America                              |            | Early                  | Poppey                     | Fire engine Red                       | AAA         | X         |  |
| Anemoniflora                         | Pot        | Very early             | Anemone                    | Fuchsia pink                          | A           |           |  |
| Angel Cheeks                         |            | Early-mid              | Bomb                       | Soft pink                             | AA          |           |  |
| Anima                                | Pot        | Early-mid              | Bomb                       | Pink with white flares                | Α           |           |  |
| Ann Cousins                          |            | Late                   | Full double                | Clear white                           | AAA+        | XXX       |  |
| Apricot Whisper                      |            | Very early             | Poppey                     | Soft apricot, special color           | AA          |           |  |
| Belgravia                            |            | Early                  | Full double                | Bright red                            | AAA+        |           |  |
| Bella Donna                          |            | Late                   | Double                     | Old rose                              | Α           | XX        |  |
| Black Beauty<br>Blaze                | Pot        | Mid<br>Early           | Double<br>Half double      | Most black - red<br>Clear red         | A<br>AA     | XX        |  |
| Blush Queen                          | POL        | Mid                    | Full double                | White cream                           | AAA+        | X         |  |
| Blushing Princess                    |            | Very early             | Half double                | Light pink fading to white            | AAA+        | X         |  |
| Bouquet Perfect                      | Pot        | Early-mid              | Bomb                       | Clear pink                            | A           | X         |  |
| Bowl of Beauty (Globe of Light)      |            | Early-mid              | Anemone                    | Pink with light lemon centre          | Α           | X         |  |
| Bowl of Cream                        |            | Early-mid              | Double                     | White                                 | AAA+        | XX        |  |
| Bridal Grace                         |            | Mid                    | Bomb                       | White with cream yellow centre        | AAA         | Х         |  |
| Bridal Shower                        |            | Early-mid              | Double                     | White                                 | AAA         | X         |  |
| Brother Chuck                        |            | Late                   | Double                     | White to very soft pink               | AAA+        | XX        |  |
| Buckeye Belle                        | <u> </u>   | Early                  | Half double                | Chestnut red                          | A           | Х         |  |
| Candy Stripe                         |            | Mid-late               | Double                     | White with red stripes                | A           |           |  |
| Carl G. Klehm Catharina Fontijn      | -          | Mid<br>Mid             | Full double<br>Double      | White Pink fades to white             | AAA+        | X         |  |
| Celebrity                            |            | Early-mid              | Bomb                       | Purple - red with white collar        | AAA+        | X         |  |
| Charle's White                       |            | Early-mid              | Bomb                       | White                                 | AA          | X         |  |
| Chiffon Parfait                      |            | Early-mid              | Double                     | Soft salmon pink                      | AAA+        | XX        |  |
| Christmas Velvet                     |            | Early                  | Double                     | Velvet red                            | AAA         |           |  |
| Claire de Lune                       |            | Very early             | Poppey                     | White with pale yellow center         | Α           |           |  |
| Class Act                            |            | Mid                    | Double                     | White                                 | AAA+        | XXX       |  |
| Colonel Owens Cousins                |            | Early                  | Bomb                       | White                                 | AAA+        | XXX       |  |
| Command Performance                  |            | Early                  | Full double                | Rosy-red fading to pink               | AAA+        |           |  |
| Coral Charm                          |            | Early                  | Half double                | Coral                                 | AAA+        | X         |  |
| Coral Magic                          | -          | Early                  | Half double                | Deep rose -coral                      | AAA+        | X         |  |
| Coral Sunset Coral Supreme           |            | Early<br>Early-mid     | Half double<br>Half double | Salmon - orange<br>Coral - Salmon     | AAA+        | X         |  |
| Cytherea                             | Pot        | Early-mid              | Half double                | Deep pink                             | AAA         | _ ^       |  |
| Dayton                               | 1 00       | Mid                    | Full double                | Fuchsia pink                          | AA          |           |  |
| Diana Parks                          |            | Early                  | Bomb                       | Deep red                              | AAA         | Х         |  |
| Dinner Plate                         |            | Late                   | Full double                | Rose to salmon                        | AAA+        |           |  |
| Do Tell                              | Pot        | Mid                    | Anemone                    | Light pink with rose-pink center      | Α           |           |  |
| Doreen                               |            | Late                   | Anemone                    | Pink with yellow center               | AA          |           |  |
| Dr. F.G. Brethour                    |            | Late                   | Double                     | White                                 | AAA+        | XXX       |  |
| Dresden Pink                         |            | Very Late              | Full double                | Silvery pink                          | AAA+        | XXX       |  |
| Duchesse de Nemours                  |            | Mid                    | Double                     | White                                 | A           | XXXXX     |  |
| Duchesse de Nemours "Select"         | -          | Mid                    | Double<br>double           | White                                 | AA<br>AAA±  | XXXXX     |  |
| Dynasty Early Flamingo®              | -          | Late<br>Very early     | Double                     | very soft pink<br>Soft pink           | AAA+<br>AAA | XXX       |  |
| Early Sensation                      | -          | Early                  | Semi double                | creme yellow                          | AAA         | _ ^       |  |
| Edulis Superba                       | Pot        | Early-mid              | Double                     | Old-Rose                              | A           | Х         |  |
| Eliza Lundy                          |            | Very early             | Double                     | Scarlet red                           | AA          |           |  |
| Elsa Sass                            |            | Late                   | Full double                | Clear white                           | AAA+        |           |  |
| Etched Salmon                        |            | Early-mid              | Double                     | Pink - salmon                         | AA          | Х         |  |
| Festiva Maxima                       |            | Early-mid              | Double                     | White with red flares                 | AA          | XX        |  |
| Flame                                | Pot        | Early                  | Poppey                     | Candycane pink                        | AA          |           |  |
| Florence Nicholls                    |            | Early-mid              | Double                     | Blush - white                         | AAA+        | ļ,        |  |
| Francoise Ortegat                    | <u> </u>   | Late                   | Double                     | Black - red                           | AA          | X         |  |
| Fringed Ivory                        | D :        | Mid                    | Double                     | Ivory white                           | AAA         | XXX       |  |
| Garden Lace<br>Gardenia              | Pot<br>Pot | Early-mid<br>Early-mid | Anemone<br>Double          | Light pink<br>Champagne - white       | AA<br>AAA   | Х         |  |
| Gay Paree                            | ı UL       | Early-mid              | Anemone                    | Rose - white                          | AAA         | X         |  |
| Glory Hallelujah                     |            | Late                   | Double                     | Rose-red                              | AAA         | _^_       |  |
| Goldilocks                           |            | Mid                    | Double                     | Light yellow                          | AA          | Х         |  |
| Grand Massive                        |            | Early                  | Semi double                | Huge white flowers, yellow center     | AAA         | <u> </u>  |  |
| Green Halo                           | Pot        | Early-mid              | Half double                | Tuft of white petals above green base | AAA         |           |  |
| Green Lotus                          | Pot        | Early                  | Poppey                     | White, lime green, pink highlights    | AA          |           |  |
| Henry Bockstoce                      |            | Early                  | Double                     | Dark red                              | AAA         | Х         |  |
| Henry Sass                           |            | Late                   | Full double                | Pure white                            | AAA+        |           |  |
| Hermione                             |            | Late                   | Full double                | Pink                                  | AAA+        | X         |  |
| He's My Star                         | -          | Mid                    | Bomb                       | Rosepink/ cream/ rose carmine         | AAA         | X         |  |
| Honey Gold                           | <u> </u>   | Mid                    | Anemone                    | Cream to yellow center                | AA          | XXX       |  |
| In Full Sail                         | <u> </u>   | Mid                    | Half double                | White                                 | AAA+        | X         |  |

| Crop 2025-2026                            |      |                        |                            |                                     | Flower      |            |
|-------------------------------------------|------|------------------------|----------------------------|-------------------------------------|-------------|------------|
|                                           |      | Blooming               | Bloom                      |                                     | bud         | Flower     |
| Name                                      | Pot  | time                   | type                       | Bloom colour                        | size        | fragrance  |
| Inspecteur Lavergne Ivory Victory         | Pot  | Late<br>Late           | Double<br>Full double      | Carmine red to lilac White          | AA<br>AA    | XX         |
| Jacorma                                   |      | Very late              | Full double                | Clear pink                          | AAA         |            |
| Jadwiga                                   | Pot  | Late                   | Double                     | Dark pink, many flowers             | AAA         |            |
| Jan van Leeuwen                           | Pot  | Mid                    | Anemone                    | White                               | Α           | XX         |
| Joker                                     | Pot  | Early                  | Double                     | Rose - picotee (bi-color)           | A           | VVV        |
| Kansas<br>Karl Rosenfield                 | Pot  | Early-mid<br>Early-mid | Double<br>Double           | Clear red<br>Red                    | A           | XXX        |
| Kathy's Touch                             | 100  | Very early             | Double                     | Antique pink                        | AAA         | X          |
| Kelway's Glorious                         |      | Late                   | Double                     | Clear white                         | AAA         | Х          |
| King's Day                                |      | Early                  | Half double                | Salmon-orange                       | AAA+        |            |
| Krinkled White                            | Pot  | Mid                    | Single                     | Clear white                         | Α           | X          |
| Lady Anna                                 | Pot  | Mid                    | Double                     | Purplish mauve                      | AA          | X          |
| Lancaster Imp. Lemon Chiffon              | Pot  | Early<br>Very early    | Bomb<br>Double             | Milky white<br>Lemon yellow         | AA<br>AAA+  | XXX        |
| Lois' Choice                              | Pot  | Very early             | Double                     | Pink - yellow - pink (tri-color)    | AAA+        | X          |
| Lorelei                                   |      | Early-mid              | Double                     | Deep orange pink                    | AA          | X          |
| Louis van Houtte                          | Pot  | Early-mid              | Double                     | Red                                 | Α           | X          |
| Lovely Rose                               | Pot  | Early                  | Half double                | Creamy rose pink                    | AA          |            |
| Luxor                                     |      | Early-mid              | Full double                | Very large clear white              | AAA+        | XX         |
| Madame Claude Tain                        | 1    | Early-mid<br>Mid       | Double                     | Soft pink                           | AAA<br>AA   | XXX        |
| Madame Claude Tain Many Happy Returns     | Pot  | Early-mid              | Double<br>Bomb             | White<br>Red                        | AA          | XXX        |
| Mary Brand                                | 1700 | Mid                    | Full double                | Pink                                | AA          | XX         |
| Mary E. Nicholls                          |      | Late                   | Double                     | White                               | AAA         | X          |
| Mary Jo LeGare                            |      | Early-mid              | Bomb                       | Light red to very deep pink         | AA          |            |
| Miss America                              | Pot  | Early                  | Half double                | Blush too white                     | AA          | XX         |
| Mister Ed                                 |      | Early-mid              | Bomb                       | Pink to white (bi-color)            | AAA         |            |
| Mistress                                  | -    | Late                   | Double                     | Pure white                          | AAA         | XX         |
| Mons. Jules Elie Moon over Barrington     |      | Early-mid<br>Early-mid | Double<br>Double           | Pink<br>White                       | AAA<br>AAA+ | XX         |
| Moonlit Snow                              | +    | Mid                    | Double                     | starts cream and fades to white     | AAA         | XX         |
| Moonrise                                  | Pot  | Early                  | Poppey                     | White with yellow center            | AA          | XXX        |
| Mother's Choice                           |      | Early-mid              | Double                     | Champagne - white                   | AAA+        | Х          |
| Mother's Day                              |      | Mid                    | Full double                | Clear white                         | AAA+        | Х          |
| Mrs. Franklin D. Roosevelt                |      | Early-mid              | Full double                | Light pink (blush)                  | AAA+        | XXX        |
| My Love                                   | -    | Early-mid              | Full double                | Pearl white, later to clear white   | AAA         | XX         |
| Myrtle Gentry Nice Gal                    | Pot  | Very late<br>Early-mid | Full double<br>Half double | Soft light pink Rose pink           | AAA+<br>A   | XXX+<br>XX |
| Nick Shaylor                              | POL  | Late                   | Full double                | Champagne - white                   | AAA+        | X          |
| Nippon Beauty                             |      | Late                   | Anemone                    | Dark red with cream center          | A           | X          |
| Ole Faithful                              |      | Late                   | Full double                | Velvet red                          | AAA+        | Х          |
| Paladin Candy                             | Pot  | Early-mid              | Half double                | Red (dwarf)                         | Α           | XX         |
| Pastelegance                              |      | Early-mid              | Full double                | Pastel creamy-pink                  | AAA+        | XXX        |
| Paul M. Wild                              | ļ.,  | Late                   | Full double                | Red                                 | AA          | X          |
| Paula Fay Peachy Rose                     | Pot  | Early<br>Mid           | Half double<br>Double      | Clear pink<br>bi-color peach-pink   | AAA<br>AAA  | X          |
| Pecher (Noemi Demay)                      | Pot  | Early                  | Double                     | Soft pink to clean white            | A           | X          |
| Peter Brand                               | 1.00 | Early-mid              | Full double                | Dark red                            | AA          | X          |
| Petticoat Flounce                         |      | Early                  | Bomb                       | Soft pink, creamy white at base     | AA          | XX         |
| Pietertje Vriend Wagenaar                 |      | Late                   | Double                     | Pink with red brushmarks            | AA          |            |
| Pillow Talk                               | -    | Late                   | Double                     | Pink with red glow                  | AAA+        | Х          |
| Pink Charmer                              | Pot  | Mid                    | Double                     | Blush                               | AA          | 202        |
| Pink Hawaiian Coral Princess Bride        | +    | Early<br>Early         | Half double<br>Bomb        | Salmon - roze Pure white            | AA<br>AAA   | XX         |
| Puffed Cotton                             | +    | Mid                    | Double                     | White                               | AAA         | ^^^        |
| Raspberry Charm                           |      | Early-mid              | Half double                | Raspberry red                       | AAA+        | X          |
| Raspberry Sundae                          |      | Early-mid              | Bomb                       | Light rose to cream white           | AA          | X          |
| Red Charm                                 |      | Early                  | Bomb                       | Deep red                            | AAA+        | Х          |
| Red Grace                                 |      | Early                  | Full double                | Dark red                            | AA          |            |
| Red Magic                                 | -    | Very late              | Double                     | Red                                 | AAA+        | VV         |
| Red Sarah Bernhardt (Fiona) Reine de Luxe | Pot  | Mid-late               | Double<br>Double           | Red<br>Pink                         | AA<br>AA    | XX         |
| Roy Pehrsons best yellow                  | 1,00 | Very early             | Poppey                     | Soft yellow fades to white          | AAA+        |            |
| Ruth Cobb                                 |      | Mid                    | Full double                | Deep pink                           | AAA+        | Х          |
| Sarah Bernhardt                           | Pot  | Late                   | Double                     | Pink                                | AAA         | Х          |
| Sarah Bernhardt "Select"                  |      | Late                   | Double                     | Pink                                | AAA         | Х          |
| Sarah Bernhardt "Unique™"                 |      | Late                   | Double                     | Pink with red brushmarks            | AA          |            |
| Seidl's Super                             |      | Very early             | Full double                | Soft yellow                         | AAA+        |            |
| She's My Star                             | Do+  | Early-mid<br>Mid       | Bomb                       | Multicolored pink White             | AA<br>AAA   |            |
| Shirley Temple<br>Silver Daubed           | Pot  | Late                   | Double<br>Double           | Light pink                          | AAA         | Х          |
| Snow Cloud                                | +    | Early-mid              | Double                     | Ivory white with slight tinted rose | AAA         | <u> </u>   |
| Snow Mountain                             | 1    | Late                   | Bomb                       | White                               | AAA         | Х          |
| Snow Princess                             |      | Mid                    | Double                     | White                               | AAA         |            |
| SHOW THICCSS                              |      |                        |                            |                                     |             |            |

For more information:  $\underline{www.green-works.nl}$  Offer without engagement crop: 2025-2026

| Crop 2025-2026       |     |            |             |                                | Flower |           |  |
|----------------------|-----|------------|-------------|--------------------------------|--------|-----------|--|
| ·                    |     | Blooming   | Bloom       |                                | bud    | Flower    |  |
| Name                 | Pot | time       | type        | Bloom colour                   | size   | fragrance |  |
| Sugar 'n Spice       |     | Very early | Poppey      | Ruffled, creamy pink AA        |        | X         |  |
| Sunny Girl           |     | Very early | Full double | Medium yellow fades to white   | AAA    | AAA X     |  |
| Sword Dance          |     | Late       | Anemone     | Dark red with yellow center    | AA     |           |  |
| Tecumseh             |     | Early-mid  | Anemone     | Pink with yellow ring          | AA     |           |  |
| Think Pink           |     | Early      | Double      | Clear pink                     | AAA    |           |  |
| Top Hat              | Pot | Early-mid  | Anemone     | Dark red with cream center     | Α      | X         |  |
| Touch of Class       |     | Mid        | Bomb        | Light salmon-pink, yellow bomb | AAA    |           |  |
| Vanilla Schnapps     |     | Very early | Half double | Light yellow fading to white   | AAA    |           |  |
| Victoire de la Marne | Pot | Mid        | Double      | Purple - red                   | Α      |           |  |
| White Cap            |     | Early-mid  | Anemone     | Rose - red with white center   | AA     | XX        |  |
| White Charm          |     | Early      | Bomb        | Cream fades to white           | AAA    | XX        |  |
| White Frost          |     | Mid        | Full double | White with pink blush          |        | XXX       |  |
| White Grace          |     | Mid        | Half double | Snowy white                    | AAA    |           |  |
| White Ivory          |     | Mid        | Full double | Ivory white A                  |        | XXX       |  |
| White Lullaby        | Pot | Mid-late   | Full double | White with candy red strikes   | AAA    |           |  |
| White Masterpiece    |     | Mid        | Bomb        | White                          | AAA    |           |  |
| Wladyslawa           | Pot | Mid        | Anemone     | Pink with yellow center        | Α      | X         |  |
|                      |     |            |             |                                |        |           |  |
| Patio Peony™ Athens  | Pot | Very early | Half double | Clear pink                     | AA     | XXX       |  |
| Patio Peony™ Dublin  | Pot | Late       | Anemone     | White                          | AA     |           |  |
| Patio Peony™ Kiev    | Pot | Mid        | Anemone     | Pink with yellow centre        |        |           |  |
| Patio Peony™ London  | Pot | Early      | Full double | Red AA                         |        | XXX       |  |
| Patio Peony™ Madrid  | Pot | Late       | Full double | White AA                       |        | XXX       |  |
| Patio Peony™ Moscow  | Pot | Early-mid  | Half double | Clear red AA                   |        | XXX       |  |
| Patio Peony™ Oslo    | Pot | Very early | Poppey      | Candycane pink AA              |        | XXX       |  |
| Patio Peony™ Rome    | Pot | Mid        | Bomb        | Clear pink                     | AA     | XXX       |  |