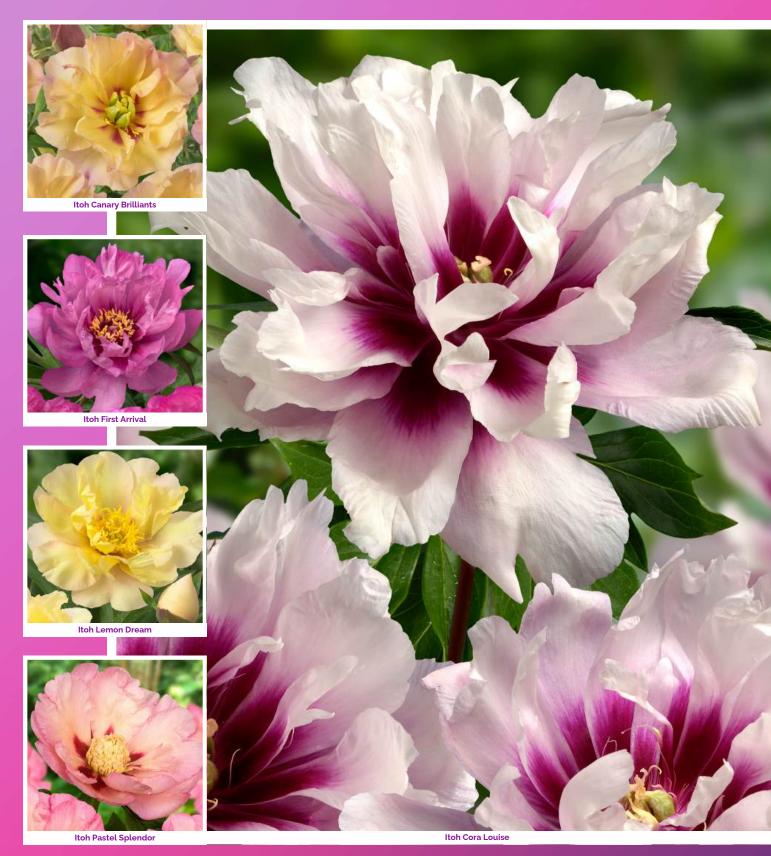

#### Itoh Peony, your ultimate Peony for the garden!

| Crop 2025-2026              |           |                       |                                 | Flower |           |
|-----------------------------|-----------|-----------------------|---------------------------------|--------|-----------|
|                             | Blooming  | Bloom                 |                                 | bud    | Flower    |
| Name                        | time      | type                  | Bloom colour                    | size   | fragrance |
| Itoh Andersons Kaleidoskope | Mid       | Single                | Cyclamen pink                   | AA     |           |
| Itoh Bartzella              | Mid       | Half to full double   | Yellow with red flares          | AA     |           |
| Itoh Border Charm           | Mid-late  | Single to half double | Yellow with red flares          | AA     |           |
| Itoh Callies Memory         | Early-mid | Half to full double   | Yellow - cream picotee edge     | Α      | Χ         |
| Itoh Canary Brilliants      | Mid       | Half to full double   | Beige to yellow, changes colour | Α      |           |
| Itoh Cora Louise            | Mid       | Half to full double   | White with purple flares        | Α      |           |
| Itoh First Arrival          | Early     | Half to full double   | lavender pink                   | AA     |           |
| Itoh Garden Treasure        | Mid       | Half to full double   | Golden yellow with red center   | Α      | X         |
| Itoh Hillary                | Early-mid | Half to full double   | Red fades to cream              | Α      | Χ         |
| Itoh Julia Rose             | Mid       | Half to full double   | Red, pink, apricot & yellow     | Α      | Χ         |
| Itoh Lemon Dream            | Mid       | Single to half double | Light yellow                    | AA     | X         |
| Itoh Lollipop               | Mid       | Half to full double   | Yellow with red candy stripe    | AA     | Χ         |
| Itoh Old Rose Dandy         | Mid       | Half to full double   | Antique rose                    | Α      |           |
| Itoh Orange Victory         | Early-mid | Half to full double   | Orange with red center          | Α      |           |
| Itoh Pastel Splendor        | Mid       | Half to full double   | Light purple to cream           | Α      | Χ         |
| Itoh Pink Ardour            | Mid       | Half to full double   | Cyclamen pink                   | Α      | Χ         |
| Itoh Purple Sensation       | Early     | Half to full double   | Purple                          | AA     |           |
| Itoh Yellow Waterlily       | Mid       | Half to full double   | Yellow with lavender flares     | Α      |           |

**Itoh Callies Memory (1990)**Early - mid. | Pot

Itoh Canary Brilliants (1999) | Mid. | Pot

Itoh Cora Louise (1986) Mid.

**Itoh First Arrival (1986)**Early | Pot

Itoh Garden Treasure (1984) | Mid. | Pot

Itoh Hillary (1999) Early - mid. | Pot

**Itoh Julia Rose (1999)** Mid. | Pot

Itoh Lemon Dream (1999) Mid. | Pot

Itoh Lollipop (1999) Mid. | Pot

**Itoh Old Rose Dandy (1993)** Mid. | Pot

**Itoh Orange Victory (2001)**Early - mid. | Pot

Itoh Pastel Splendor (1996)