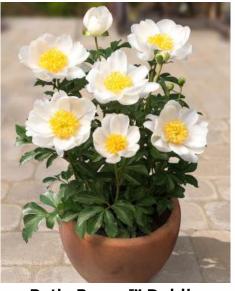

For more information:  $\underline{www.green-works.nl}$  Offer without engagement crop: 2025-2026

| Crop 2025-2026       |     |            |             |                                | Flower |           |  |
|----------------------|-----|------------|-------------|--------------------------------|--------|-----------|--|
| ·                    |     | Blooming   | Bloom       |                                | bud    | Flower    |  |
| Name                 | Pot | time       | type        | Bloom colour                   | size   | fragrance |  |
| Sugar 'n Spice       |     | Very early | Poppey      | Ruffled, creamy pink AA        |        | X         |  |
| Sunny Girl           |     | Very early | Full double | Medium yellow fades to white   | AAA    | AAA X     |  |
| Sword Dance          |     | Late       | Anemone     | Dark red with yellow center    | AA     |           |  |
| Tecumseh             |     | Early-mid  | Anemone     | Pink with yellow ring          | AA     |           |  |
| Think Pink           |     | Early      | Double      | Clear pink                     | AAA    |           |  |
| Top Hat              | Pot | Early-mid  | Anemone     | Dark red with cream center     | Α      | X         |  |
| Touch of Class       |     | Mid        | Bomb        | Light salmon-pink, yellow bomb | AAA    |           |  |
| Vanilla Schnapps     |     | Very early | Half double | Light yellow fading to white   | AAA    |           |  |
| Victoire de la Marne | Pot | Mid        | Double      | Purple - red                   | Α      |           |  |
| White Cap            |     | Early-mid  | Anemone     | Rose - red with white center   | AA     | XX        |  |
| White Charm          |     | Early      | Bomb        | Cream fades to white           | AAA    | XX        |  |
| White Frost          |     | Mid        | Full double | White with pink blush          |        | XXX       |  |
| White Grace          |     | Mid        | Half double | Snowy white                    | AAA    |           |  |
| White Ivory          |     | Mid        | Full double | Ivory white A                  |        | XXX       |  |
| White Lullaby        | Pot | Mid-late   | Full double | White with candy red strikes   | AAA    |           |  |
| White Masterpiece    |     | Mid        | Bomb        | White                          | AAA    |           |  |
| Wladyslawa           | Pot | Mid        | Anemone     | Pink with yellow center        | Α      | X         |  |
|                      |     |            |             |                                |        |           |  |
| Patio Peony™ Athens  | Pot | Very early | Half double | Clear pink                     | AA     | XXX       |  |
| Patio Peony™ Dublin  | Pot | Late       | Anemone     | White                          | AA     |           |  |
| Patio Peony™ Kiev    | Pot | Mid        | Anemone     | Pink with yellow centre        |        |           |  |
| Patio Peony™ London  | Pot | Early      | Full double | Red AA                         |        | XXX       |  |
| Patio Peony™ Madrid  | Pot | Late       | Full double | White AA                       |        | XXX       |  |
| Patio Peony™ Moscow  | Pot | Early-mid  | Half double | Clear red AA                   |        | XXX       |  |
| Patio Peony™ Oslo    | Pot | Very early | Poppey      | Candycane pink AA              |        | XXX       |  |
| Patio Peony™ Rome    | Pot | Mid        | Bomb        | Clear pink                     | AA     | XXX       |  |

### **Paeonia Patio Assortment**

Patio Peony™ Oslo

Compact growing **Special assortment** Selected for container growing

Patio Peony™ Athens Very early

Patio Peony™ Dublin Late

Patio Peony™ Kiev Mid.

Patio Peony™ London Early