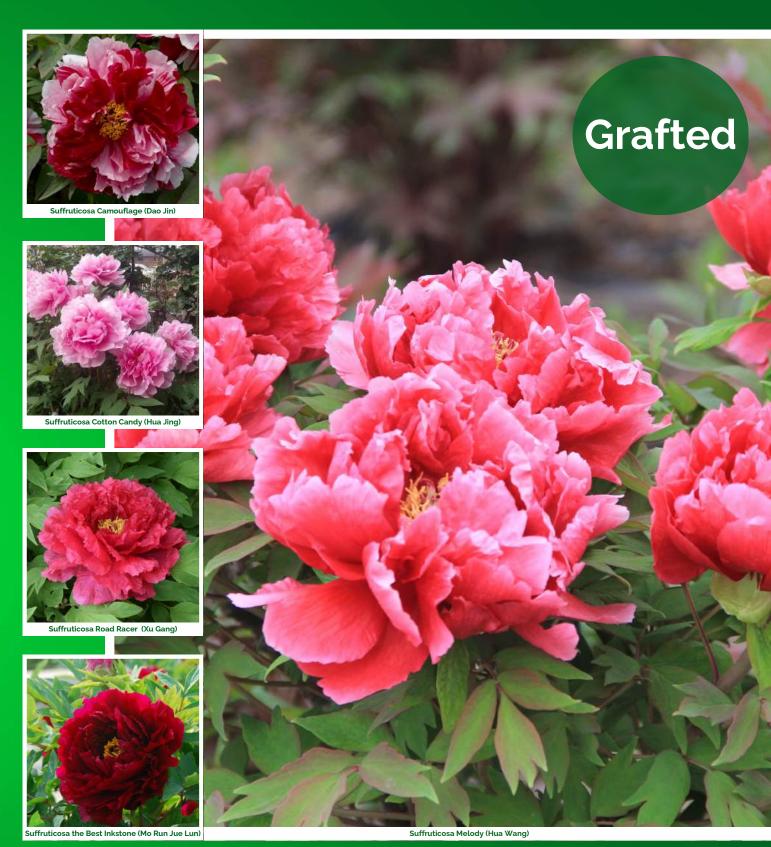

### **Special Grafted Tree Peony Assortment**

- Young and healthy plant material
- Dutch and sustainable grown
- Professional photography available to customers for free
- From 2 year old crop
- Undivided
- Grafted

Suffruticosa Camouflage (Dao Jin) | Mid.

Suffruticosa Champion Black Jade (Guan Shi Moyu) | Mid.

Suffruticosa Charming Sights after Rain (Yu Hou Feng Guang) | Mid.

Suffruticosa Cotton Candy (Hua Jing) | Mid.

Suffruticosa Green Jade (Lu Mu Yin Yu) | Mid.

Suffruticosa Heze Red (Lu He Hong) | Mid.

Suffruticosa Like a Girl (Ru Hua Si Yu) | Mid.

Suffruticosa Luster of Jade (Jing Yu) | Mid.

Suffruticosa Melody (Hua Wang) | Mid.

Suffruticosa Rhymes (Di Yun) | Mid.

Suffruticosa Road Racer
(Xu Gang) | Mid.

Suffruticosa Snow Tower
(Xue Ta) | Mid.

Suffruticosa Spring Willow (Chun Lui) | Mid.

Suffruticosa Sunday (Qing Tian Fen) | Mid.

Suffruticosa the Best Inkstone (Mo Run Jue Lun) Mid.

Suffruticosa Twin Beauty
(Er Qiao) | Mid.