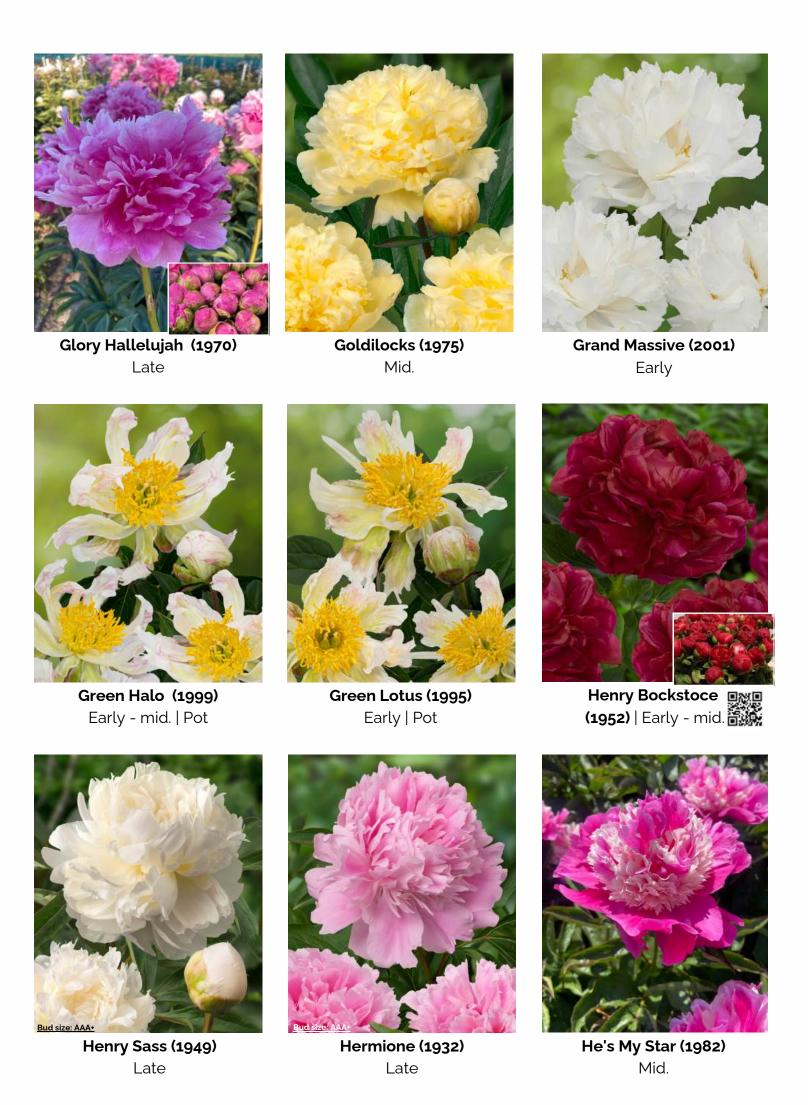

| Crop 2025-2026                       |            |                        |                            |                                       | Flower      |           |  |
|--------------------------------------|------------|------------------------|----------------------------|---------------------------------------|-------------|-----------|--|
| C. OF 2020 2020                      |            | Blooming               | Bloom                      |                                       | bud         | Flower    |  |
| Name                                 | Pot        | time                   | type                       | Bloom colour                          | size        | fragrance |  |
| Alertie                              | _          | Very early             | Double                     | Pink to soft pink                     | Α           | XXXX      |  |
| Alexander Fleming                    | Pot        | Mid                    | Double                     | Salmon - pink                         | AAA         | X         |  |
| Allan Rogers                         |            | Early-mid              | Double                     | White                                 | A           | XX        |  |
| Amabilis (Pink Panther) Amalia Olson | Pot        | Early-mid<br>Early-mid | Double<br>Double           | Fuchsia pink<br>White                 | AA<br>AAA+  | XX        |  |
| America                              |            | Early                  | Poppey                     | Fire engine Red                       | AAA         | X         |  |
| Anemoniflora                         | Pot        | Very early             | Anemone                    | Fuchsia pink                          | A           |           |  |
| Angel Cheeks                         |            | Early-mid              | Bomb                       | Soft pink                             | AA          |           |  |
| Anima                                | Pot        | Early-mid              | Bomb                       | Pink with white flares                | Α           |           |  |
| Ann Cousins                          |            | Late                   | Full double                | Clear white                           | AAA+        | XXX       |  |
| Apricot Whisper                      |            | Very early             | Poppey                     | Soft apricot, special color           | AA          |           |  |
| Belgravia                            |            | Early                  | Full double                | Bright red                            | AAA+        |           |  |
| Bella Donna                          |            | Late                   | Double                     | Old rose                              | Α           | XX        |  |
| Black Beauty<br>Blaze                | Pot        | Mid<br>Early           | Double<br>Half double      | Most black - red<br>Clear red         | A<br>AA     | XX        |  |
| Blush Queen                          | POL        | Mid                    | Full double                | White cream                           | AAA+        | X         |  |
| Blushing Princess                    |            | Very early             | Half double                | Light pink fading to white            | AAA+        | X         |  |
| Bouquet Perfect                      | Pot        | Early-mid              | Bomb                       | Clear pink                            | A           | X         |  |
| Bowl of Beauty (Globe of Light)      |            | Early-mid              | Anemone                    | Pink with light lemon centre          | Α           | X         |  |
| Bowl of Cream                        |            | Early-mid              | Double                     | White                                 | AAA+        | XX        |  |
| Bridal Grace                         |            | Mid                    | Bomb                       | White with cream yellow centre        | AAA         | Х         |  |
| Bridal Shower                        |            | Early-mid              | Double                     | White                                 | AAA         | X         |  |
| Brother Chuck                        |            | Late                   | Double                     | White to very soft pink               | AAA+        | XX        |  |
| Buckeye Belle                        | <u> </u>   | Early                  | Half double                | Chestnut red                          | A           | Х         |  |
| Candy Stripe                         |            | Mid-late               | Double                     | White with red stripes                | A           |           |  |
| Carl G. Klehm Catharina Fontijn      | -          | Mid<br>Mid             | Full double<br>Double      | White Pink fades to white             | AAA+        | X         |  |
| Celebrity                            |            | Early-mid              | Bomb                       | Purple - red with white collar        | AAA+        | X         |  |
| Charle's White                       |            | Early-mid              | Bomb                       | White                                 | AA          | X         |  |
| Chiffon Parfait                      |            | Early-mid              | Double                     | Soft salmon pink                      | AAA+        | XX        |  |
| Christmas Velvet                     |            | Early                  | Double                     | Velvet red                            | AAA         |           |  |
| Claire de Lune                       |            | Very early             | Poppey                     | White with pale yellow center         | Α           |           |  |
| Class Act                            |            | Mid                    | Double                     | White                                 | AAA+        | XXX       |  |
| Colonel Owens Cousins                |            | Early                  | Bomb                       | White                                 | AAA+        | XXX       |  |
| Command Performance                  |            | Early                  | Full double                | Rosy-red fading to pink               | AAA+        |           |  |
| Coral Charm                          |            | Early                  | Half double                | Coral                                 | AAA+        | X         |  |
| Coral Magic                          | -          | Early                  | Half double                | Deep rose -coral                      | AAA+        | X         |  |
| Coral Sunset Coral Supreme           |            | Early<br>Early-mid     | Half double<br>Half double | Salmon - orange<br>Coral - Salmon     | AAA+        | X         |  |
| Cytherea                             | Pot        | Early-mid              | Half double                | Deep pink                             | AAA         | _ ^       |  |
| Dayton                               | 1 00       | Mid                    | Full double                | Fuchsia pink                          | AA          |           |  |
| Diana Parks                          |            | Early                  | Bomb                       | Deep red                              | AAA         | Х         |  |
| Dinner Plate                         |            | Late                   | Full double                | Rose to salmon                        | AAA+        |           |  |
| Do Tell                              | Pot        | Mid                    | Anemone                    | Light pink with rose-pink center      | Α           |           |  |
| Doreen                               |            | Late                   | Anemone                    | Pink with yellow center               | AA          |           |  |
| Dr. F.G. Brethour                    |            | Late                   | Double                     | White                                 | AAA+        | XXX       |  |
| Dresden Pink                         |            | Very Late              | Full double                | Silvery pink                          | AAA+        | XXX       |  |
| Duchesse de Nemours                  |            | Mid                    | Double                     | White                                 | A           | XXXXX     |  |
| Duchesse de Nemours "Select"         | -          | Mid                    | Double<br>double           | White                                 | AA<br>AAA±  | XXXXX     |  |
| Dynasty Early Flamingo®              | -          | Late<br>Very early     | Double                     | very soft pink<br>Soft pink           | AAA+<br>AAA | XXX       |  |
| Early Sensation                      | -          | Early                  | Semi double                | creme yellow                          | AAA         | _ ^       |  |
| Edulis Superba                       | Pot        | Early-mid              | Double                     | Old-Rose                              | A           | Х         |  |
| Eliza Lundy                          |            | Very early             | Double                     | Scarlet red                           | AA          |           |  |
| Elsa Sass                            |            | Late                   | Full double                | Clear white                           | AAA+        |           |  |
| Etched Salmon                        |            | Early-mid              | Double                     | Pink - salmon                         | AA          | Х         |  |
| Festiva Maxima                       |            | Early-mid              | Double                     | White with red flares                 | AA          | XX        |  |
| Flame                                | Pot        | Early                  | Poppey                     | Candycane pink                        | AA          |           |  |
| Florence Nicholls                    |            | Early-mid              | Double                     | Blush - white                         | AAA+        | ļ,        |  |
| Francoise Ortegat                    | <u> </u>   | Late                   | Double                     | Black - red                           | AA          | X         |  |
| Fringed Ivory                        | D :        | Mid                    | Double                     | Ivory white                           | AAA         | XXX       |  |
| Garden Lace<br>Gardenia              | Pot<br>Pot | Early-mid<br>Early-mid | Anemone<br>Double          | Light pink<br>Champagne - white       | AA<br>AAA   | Х         |  |
| Gay Paree                            | ı UL       | Early-mid              | Anemone                    | Rose - white                          | AAA         | X         |  |
| Glory Hallelujah                     |            | Late                   | Double                     | Rose-red                              | AAA         | _^_       |  |
| Goldilocks                           |            | Mid                    | Double                     | Light yellow                          | AA          | Х         |  |
| Grand Massive                        |            | Early                  | Semi double                | Huge white flowers, yellow center     | AAA         | <u> </u>  |  |
| Green Halo                           | Pot        | Early-mid              | Half double                | Tuft of white petals above green base | AAA         |           |  |
| Green Lotus                          | Pot        | Early                  | Poppey                     | White, lime green, pink highlights    | AA          |           |  |
| Henry Bockstoce                      |            | Early                  | Double                     | Dark red                              | AAA         | Х         |  |
| Henry Sass                           |            | Late                   | Full double                | Pure white                            | AAA+        |           |  |
| Hermione                             |            | Late                   | Full double                | Pink                                  | AAA+        | X         |  |
| He's My Star                         | -          | Mid                    | Bomb                       | Rosepink/ cream/ rose carmine         | AAA         | X         |  |
| Honey Gold                           | <u> </u>   | Mid                    | Anemone                    | Cream to yellow center                | AA          | XXX       |  |
| In Full Sail                         | <u> </u>   | Mid                    | Half double                | White                                 | AAA+        | X         |  |

| Crop 2025-2026                            |      |                        |                            |                                     | Flower      |            |
|-------------------------------------------|------|------------------------|----------------------------|-------------------------------------|-------------|------------|
|                                           |      | Blooming               | Bloom                      |                                     | bud         | Flower     |
| Name                                      | Pot  | time                   | type                       | Bloom colour                        | size        | fragrance  |
| Inspecteur Lavergne Ivory Victory         | Pot  | Late<br>Late           | Double<br>Full double      | Carmine red to lilac White          | AA<br>AA    | XX         |
| Jacorma                                   |      | Very late              | Full double                | Clear pink                          | AAA         |            |
| Jadwiga                                   | Pot  | Late                   | Double                     | Dark pink, many flowers             | AAA         |            |
| Jan van Leeuwen                           | Pot  | Mid                    | Anemone                    | White                               | Α           | XX         |
| Joker                                     | Pot  | Early                  | Double                     | Rose - picotee (bi-color)           | A           | VVV        |
| Kansas<br>Karl Rosenfield                 | Pot  | Early-mid<br>Early-mid | Double<br>Double           | Clear red<br>Red                    | A           | XXX        |
| Kathy's Touch                             | 100  | Very early             | Double                     | Antique pink                        | AAA         | X          |
| Kelway's Glorious                         |      | Late                   | Double                     | Clear white                         | AAA         | Х          |
| King's Day                                |      | Early                  | Half double                | Salmon-orange                       | AAA+        |            |
| Krinkled White                            | Pot  | Mid                    | Single                     | Clear white                         | Α           | X          |
| Lady Anna                                 | Pot  | Mid                    | Double                     | Purplish mauve                      | AA          | X          |
| Lancaster Imp. Lemon Chiffon              | Pot  | Early<br>Very early    | Bomb<br>Double             | Milky white<br>Lemon yellow         | AA<br>AAA+  | XXX        |
| Lois' Choice                              | Pot  | Very early             | Double                     | Pink - yellow - pink (tri-color)    | AAA+        | X          |
| Lorelei                                   |      | Early-mid              | Double                     | Deep orange pink                    | AA          | X          |
| Louis van Houtte                          | Pot  | Early-mid              | Double                     | Red                                 | Α           | X          |
| Lovely Rose                               | Pot  | Early                  | Half double                | Creamy rose pink                    | AA          |            |
| Luxor                                     |      | Early-mid              | Full double                | Very large clear white              | AAA+        | XX         |
| Madame Claude Tain                        | 1    | Early-mid<br>Mid       | Double                     | Soft pink                           | AAA<br>AA   | XXX        |
| Madame Claude Tain Many Happy Returns     | Pot  | Early-mid              | Double<br>Bomb             | White<br>Red                        | AA          | XXX        |
| Mary Brand                                | 1700 | Mid                    | Full double                | Pink                                | AA          | XX         |
| Mary E. Nicholls                          |      | Late                   | Double                     | White                               | AAA         | X          |
| Mary Jo LeGare                            |      | Early-mid              | Bomb                       | Light red to very deep pink         | AA          |            |
| Miss America                              | Pot  | Early                  | Half double                | Blush too white                     | AA          | XX         |
| Mister Ed                                 |      | Early-mid              | Bomb                       | Pink to white (bi-color)            | AAA         |            |
| Mistress                                  | -    | Late                   | Double                     | Pure white                          | AAA         | XX         |
| Mons. Jules Elie Moon over Barrington     |      | Early-mid<br>Early-mid | Double<br>Double           | Pink<br>White                       | AAA<br>AAA+ | XX         |
| Moonlit Snow                              | +    | Mid                    | Double                     | starts cream and fades to white     | AAA         | XX         |
| Moonrise                                  | Pot  | Early                  | Poppey                     | White with yellow center            | AA          | XXX        |
| Mother's Choice                           |      | Early-mid              | Double                     | Champagne - white                   | AAA+        | Х          |
| Mother's Day                              |      | Mid                    | Full double                | Clear white                         | AAA+        | Х          |
| Mrs. Franklin D. Roosevelt                |      | Early-mid              | Full double                | Light pink (blush)                  | AAA+        | XXX        |
| My Love                                   | -    | Early-mid              | Full double                | Pearl white, later to clear white   | AAA         | XX         |
| Myrtle Gentry Nice Gal                    | Pot  | Very late<br>Early-mid | Full double<br>Half double | Soft light pink Rose pink           | AAA+<br>A   | XXX+<br>XX |
| Nick Shaylor                              | POL  | Late                   | Full double                | Champagne - white                   | AAA+        | X          |
| Nippon Beauty                             |      | Late                   | Anemone                    | Dark red with cream center          | A           | X          |
| Ole Faithful                              |      | Late                   | Full double                | Velvet red                          | AAA+        | Х          |
| Paladin Candy                             | Pot  | Early-mid              | Half double                | Red (dwarf)                         | Α           | XX         |
| Pastelegance                              |      | Early-mid              | Full double                | Pastel creamy-pink                  | AAA+        | XXX        |
| Paul M. Wild                              | ļ.,  | Late                   | Full double                | Red                                 | AA          | X          |
| Paula Fay Peachy Rose                     | Pot  | Early<br>Mid           | Half double<br>Double      | Clear pink<br>bi-color peach-pink   | AAA<br>AAA  | X          |
| Pecher (Noemi Demay)                      | Pot  | Early                  | Double                     | Soft pink to clean white            | A           | X          |
| Peter Brand                               | 1.00 | Early-mid              | Full double                | Dark red                            | AA          | X          |
| Petticoat Flounce                         |      | Early                  | Bomb                       | Soft pink, creamy white at base     | AA          | XX         |
| Pietertje Vriend Wagenaar                 |      | Late                   | Double                     | Pink with red brushmarks            | AA          |            |
| Pillow Talk                               | -    | Late                   | Double                     | Pink with red glow                  | AAA+        | Х          |
| Pink Charmer                              | Pot  | Mid                    | Double                     | Blush                               | AA          | 202        |
| Pink Hawaiian Coral Princess Bride        | +    | Early<br>Early         | Half double<br>Bomb        | Salmon - roze Pure white            | AA<br>AAA   | XX         |
| Puffed Cotton                             | +    | Mid                    | Double                     | White                               | AAA         | ^^^        |
| Raspberry Charm                           |      | Early-mid              | Half double                | Raspberry red                       | AAA+        | X          |
| Raspberry Sundae                          |      | Early-mid              | Bomb                       | Light rose to cream white           | AA          | X          |
| Red Charm                                 |      | Early                  | Bomb                       | Deep red                            | AAA+        | Х          |
| Red Grace                                 |      | Early                  | Full double                | Dark red                            | AA          |            |
| Red Magic                                 | -    | Very late              | Double                     | Red                                 | AAA+        | VV         |
| Red Sarah Bernhardt (Fiona) Reine de Luxe | Pot  | Mid-late               | Double<br>Double           | Red<br>Pink                         | AA<br>AA    | XX         |
| Roy Pehrsons best yellow                  | 1,00 | Very early             | Poppey                     | Soft yellow fades to white          | AAA+        |            |
| Ruth Cobb                                 |      | Mid                    | Full double                | Deep pink                           | AAA+        | Х          |
| Sarah Bernhardt                           | Pot  | Late                   | Double                     | Pink                                | AAA         | Х          |
| Sarah Bernhardt "Select"                  |      | Late                   | Double                     | Pink                                | AAA         | Х          |
| Sarah Bernhardt "Unique™"                 |      | Late                   | Double                     | Pink with red brushmarks            | AA          |            |
| Seidl's Super                             |      | Very early             | Full double                | Soft yellow                         | AAA+        |            |
| She's My Star                             | Do+  | Early-mid<br>Mid       | Bomb                       | Multicolored pink White             | AA<br>AAA   |            |
| Shirley Temple<br>Silver Daubed           | Pot  | Late                   | Double<br>Double           | Light pink                          | AAA         | Х          |
| Snow Cloud                                | +    | Early-mid              | Double                     | Ivory white with slight tinted rose | AAA         | <u> </u>   |
| Snow Mountain                             | 1    | Late                   | Bomb                       | White                               | AAA         | Х          |
| Snow Princess                             |      | Mid                    | Double                     | White                               | AAA         |            |
| SHOW THICCSS                              |      |                        |                            |                                     |             |            |