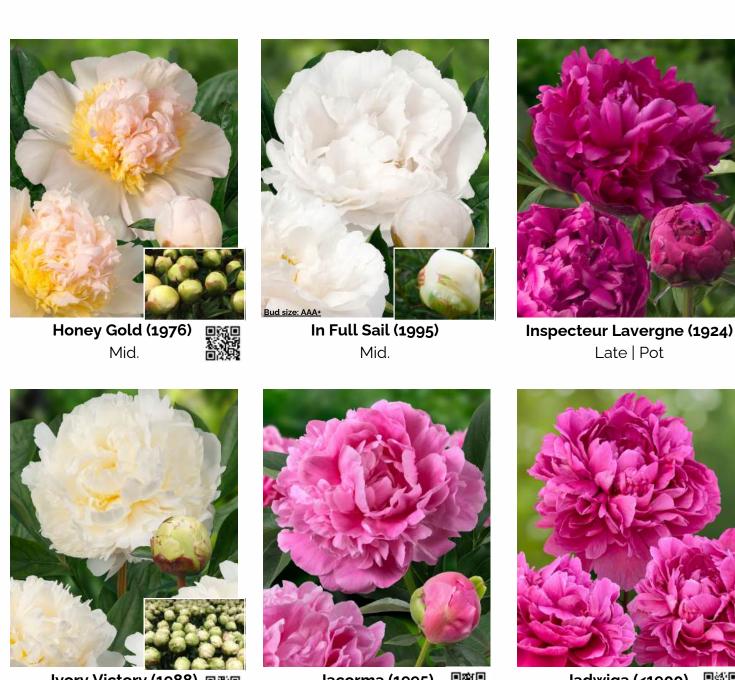

| Crop 2025-2026                       |            |                        |                            |                                       | Flower      |           |  |
|--------------------------------------|------------|------------------------|----------------------------|---------------------------------------|-------------|-----------|--|
| C. OF 2020 2020                      |            | Blooming               | Bloom                      |                                       | bud         | Flower    |  |
| Name                                 | Pot        | time                   | type                       | Bloom colour                          | size        | fragrance |  |
| Alertie                              | _          | Very early             | Double                     | Pink to soft pink                     | Α           | XXXX      |  |
| Alexander Fleming                    | Pot        | Mid                    | Double                     | Salmon - pink                         | AAA         | X         |  |
| Allan Rogers                         |            | Early-mid              | Double                     | White                                 | A           | XX        |  |
| Amabilis (Pink Panther) Amalia Olson | Pot        | Early-mid<br>Early-mid | Double<br>Double           | Fuchsia pink<br>White                 | AA<br>AAA+  | XX        |  |
| America                              |            | Early                  | Poppey                     | Fire engine Red                       | AAA         | X         |  |
| Anemoniflora                         | Pot        | Very early             | Anemone                    | Fuchsia pink                          | A           |           |  |
| Angel Cheeks                         |            | Early-mid              | Bomb                       | Soft pink                             | AA          |           |  |
| Anima                                | Pot        | Early-mid              | Bomb                       | Pink with white flares                | Α           |           |  |
| Ann Cousins                          |            | Late                   | Full double                | Clear white                           | AAA+        | XXX       |  |
| Apricot Whisper                      |            | Very early             | Poppey                     | Soft apricot, special color           | AA          |           |  |
| Belgravia                            |            | Early                  | Full double                | Bright red                            | AAA+        |           |  |
| Bella Donna                          |            | Late                   | Double                     | Old rose                              | Α           | XX        |  |
| Black Beauty<br>Blaze                | Pot        | Mid<br>Early           | Double<br>Half double      | Most black - red<br>Clear red         | A<br>AA     | XX        |  |
| Blush Queen                          | POL        | Mid                    | Full double                | White cream                           | AAA+        | X         |  |
| Blushing Princess                    |            | Very early             | Half double                | Light pink fading to white            | AAA+        | X         |  |
| Bouquet Perfect                      | Pot        | Early-mid              | Bomb                       | Clear pink                            | A           | X         |  |
| Bowl of Beauty (Globe of Light)      |            | Early-mid              | Anemone                    | Pink with light lemon centre          | Α           | X         |  |
| Bowl of Cream                        |            | Early-mid              | Double                     | White                                 | AAA+        | XX        |  |
| Bridal Grace                         |            | Mid                    | Bomb                       | White with cream yellow centre        | AAA         | Х         |  |
| Bridal Shower                        |            | Early-mid              | Double                     | White                                 | AAA         | X         |  |
| Brother Chuck                        |            | Late                   | Double                     | White to very soft pink               | AAA+        | XX        |  |
| Buckeye Belle                        | <u> </u>   | Early                  | Half double                | Chestnut red                          | A           | Х         |  |
| Candy Stripe                         |            | Mid-late               | Double                     | White with red stripes                | A           |           |  |
| Carl G. Klehm Catharina Fontijn      | -          | Mid<br>Mid             | Full double<br>Double      | White Pink fades to white             | AAA+        | X         |  |
| Celebrity                            |            | Early-mid              | Bomb                       | Purple - red with white collar        | AAA+        | X         |  |
| Charle's White                       |            | Early-mid              | Bomb                       | White                                 | AA          | X         |  |
| Chiffon Parfait                      |            | Early-mid              | Double                     | Soft salmon pink                      | AAA+        | XX        |  |
| Christmas Velvet                     |            | Early                  | Double                     | Velvet red                            | AAA         |           |  |
| Claire de Lune                       |            | Very early             | Poppey                     | White with pale yellow center         | Α           |           |  |
| Class Act                            |            | Mid                    | Double                     | White                                 | AAA+        | XXX       |  |
| Colonel Owens Cousins                |            | Early                  | Bomb                       | White                                 | AAA+        | XXX       |  |
| Command Performance                  |            | Early                  | Full double                | Rosy-red fading to pink               | AAA+        |           |  |
| Coral Charm                          |            | Early                  | Half double                | Coral                                 | AAA+        | X         |  |
| Coral Magic                          | -          | Early                  | Half double                | Deep rose -coral                      | AAA+        | X         |  |
| Coral Sunset Coral Supreme           |            | Early<br>Early-mid     | Half double<br>Half double | Salmon - orange<br>Coral - Salmon     | AAA+        | X         |  |
| Cytherea                             | Pot        | Early-mid              | Half double                | Deep pink                             | AAA         | _ ^       |  |
| Dayton                               | 1 00       | Mid                    | Full double                | Fuchsia pink                          | AA          |           |  |
| Diana Parks                          |            | Early                  | Bomb                       | Deep red                              | AAA         | Х         |  |
| Dinner Plate                         |            | Late                   | Full double                | Rose to salmon                        | AAA+        |           |  |
| Do Tell                              | Pot        | Mid                    | Anemone                    | Light pink with rose-pink center      | Α           |           |  |
| Doreen                               |            | Late                   | Anemone                    | Pink with yellow center               | AA          |           |  |
| Dr. F.G. Brethour                    |            | Late                   | Double                     | White                                 | AAA+        | XXX       |  |
| Dresden Pink                         |            | Very Late              | Full double                | Silvery pink                          | AAA+        | XXX       |  |
| Duchesse de Nemours                  |            | Mid                    | Double                     | White                                 | A           | XXXXX     |  |
| Duchesse de Nemours "Select"         | -          | Mid                    | Double<br>double           | White                                 | AA<br>AAA±  | XXXXX     |  |
| Dynasty Early Flamingo®              | -          | Late<br>Very early     | Double                     | very soft pink<br>Soft pink           | AAA+<br>AAA | XXX       |  |
| Early Sensation                      | -          | Early                  | Semi double                | creme yellow                          | AAA         | _ ^       |  |
| Edulis Superba                       | Pot        | Early-mid              | Double                     | Old-Rose                              | A           | Х         |  |
| Eliza Lundy                          |            | Very early             | Double                     | Scarlet red                           | AA          |           |  |
| Elsa Sass                            |            | Late                   | Full double                | Clear white                           | AAA+        |           |  |
| Etched Salmon                        |            | Early-mid              | Double                     | Pink - salmon                         | AA          | Х         |  |
| Festiva Maxima                       |            | Early-mid              | Double                     | White with red flares                 | AA          | XX        |  |
| Flame                                | Pot        | Early                  | Poppey                     | Candycane pink                        | AA          |           |  |
| Florence Nicholls                    |            | Early-mid              | Double                     | Blush - white                         | AAA+        | ļ,        |  |
| Francoise Ortegat                    | <u> </u>   | Late                   | Double                     | Black - red                           | AA          | X         |  |
| Fringed Ivory                        | D :        | Mid                    | Double                     | Ivory white                           | AAA         | XXX       |  |
| Garden Lace<br>Gardenia              | Pot<br>Pot | Early-mid<br>Early-mid | Anemone<br>Double          | Light pink<br>Champagne - white       | AA<br>AAA   | Х         |  |
| Gay Paree                            | ı UL       | Early-mid              | Anemone                    | Rose - white                          | AAA         | X         |  |
| Glory Hallelujah                     |            | Late                   | Double                     | Rose-red                              | AAA         | _^_       |  |
| Goldilocks                           |            | Mid                    | Double                     | Light yellow                          | AA          | Х         |  |
| Grand Massive                        |            | Early                  | Semi double                | Huge white flowers, yellow center     | AAA         | <u> </u>  |  |
| Green Halo                           | Pot        | Early-mid              | Half double                | Tuft of white petals above green base | AAA         |           |  |
| Green Lotus                          | Pot        | Early                  | Poppey                     | White, lime green, pink highlights    | AA          |           |  |
| Henry Bockstoce                      |            | Early                  | Double                     | Dark red                              | AAA         | Х         |  |
| Henry Sass                           |            | Late                   | Full double                | Pure white                            | AAA+        |           |  |
| Hermione                             |            | Late                   | Full double                | Pink                                  | AAA+        | X         |  |
| He's My Star                         | -          | Mid                    | Bomb                       | Rosepink/ cream/ rose carmine         | AAA         | X         |  |
| Honey Gold                           | <u> </u>   | Mid                    | Anemone                    | Cream to yellow center                | AA          | XXX       |  |
| In Full Sail                         | <u> </u>   | Mid                    | Half double                | White                                 | AAA+        | X         |  |

Early Sensation (1988)
Early

Edulis Superba (1824) | Early - mid. Pot

**Eliza Lundy (1975)** Very early | Pot

Elsa Sass (1930)

Etched Salmon (1981) | Early - mid.

Festiva Maxima (1955) | Early - Mid.

Flame (1939) Early | Pot