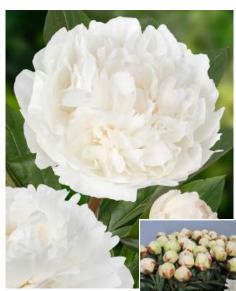

| Crop 2025-2026                       |            |                        |                            |                                       | Flower      |           |  |
|--------------------------------------|------------|------------------------|----------------------------|---------------------------------------|-------------|-----------|--|
| C. OF 2020 2020                      |            | Blooming               | Bloom                      |                                       | bud         | Flower    |  |
| Name                                 | Pot        | time                   | type                       | Bloom colour                          | size        | fragrance |  |
| Alertie                              | _          | Very early             | Double                     | Pink to soft pink                     | Α           | XXXX      |  |
| Alexander Fleming                    | Pot        | Mid                    | Double                     | Salmon - pink                         | AAA         | X         |  |
| Allan Rogers                         |            | Early-mid              | Double                     | White                                 | A           | XX        |  |
| Amabilis (Pink Panther) Amalia Olson | Pot        | Early-mid<br>Early-mid | Double<br>Double           | Fuchsia pink<br>White                 | AA<br>AAA+  | XX        |  |
| America                              |            | Early                  | Poppey                     | Fire engine Red                       | AAA         | X         |  |
| Anemoniflora                         | Pot        | Very early             | Anemone                    | Fuchsia pink                          | A           |           |  |
| Angel Cheeks                         |            | Early-mid              | Bomb                       | Soft pink                             | AA          |           |  |
| Anima                                | Pot        | Early-mid              | Bomb                       | Pink with white flares                | Α           |           |  |
| Ann Cousins                          |            | Late                   | Full double                | Clear white                           | AAA+        | XXX       |  |
| Apricot Whisper                      |            | Very early             | Poppey                     | Soft apricot, special color           | AA          |           |  |
| Belgravia                            |            | Early                  | Full double                | Bright red                            | AAA+        |           |  |
| Bella Donna                          |            | Late                   | Double                     | Old rose                              | Α           | XX        |  |
| Black Beauty<br>Blaze                | Pot        | Mid<br>Early           | Double<br>Half double      | Most black - red<br>Clear red         | A<br>AA     | XX        |  |
| Blush Queen                          | POL        | Mid                    | Full double                | White cream                           | AAA+        | X         |  |
| Blushing Princess                    |            | Very early             | Half double                | Light pink fading to white            | AAA+        | X         |  |
| Bouquet Perfect                      | Pot        | Early-mid              | Bomb                       | Clear pink                            | A           | X         |  |
| Bowl of Beauty (Globe of Light)      |            | Early-mid              | Anemone                    | Pink with light lemon centre          | Α           | X         |  |
| Bowl of Cream                        |            | Early-mid              | Double                     | White                                 | AAA+        | XX        |  |
| Bridal Grace                         |            | Mid                    | Bomb                       | White with cream yellow centre        | AAA         | Х         |  |
| Bridal Shower                        |            | Early-mid              | Double                     | White                                 | AAA         | X         |  |
| Brother Chuck                        |            | Late                   | Double                     | White to very soft pink               | AAA+        | XX        |  |
| Buckeye Belle                        | <u> </u>   | Early                  | Half double                | Chestnut red                          | A           | Х         |  |
| Candy Stripe                         |            | Mid-late               | Double                     | White with red stripes                | A           |           |  |
| Carl G. Klehm Catharina Fontijn      | -          | Mid<br>Mid             | Full double<br>Double      | White Pink fades to white             | AAA+        | X         |  |
| Celebrity                            |            | Early-mid              | Bomb                       | Purple - red with white collar        | AAA+        | X         |  |
| Charle's White                       |            | Early-mid              | Bomb                       | White                                 | AA          | X         |  |
| Chiffon Parfait                      |            | Early-mid              | Double                     | Soft salmon pink                      | AAA+        | XX        |  |
| Christmas Velvet                     |            | Early                  | Double                     | Velvet red                            | AAA         |           |  |
| Claire de Lune                       |            | Very early             | Poppey                     | White with pale yellow center         | Α           |           |  |
| Class Act                            |            | Mid                    | Double                     | White                                 | AAA+        | XXX       |  |
| Colonel Owens Cousins                |            | Early                  | Bomb                       | White                                 | AAA+        | XXX       |  |
| Command Performance                  |            | Early                  | Full double                | Rosy-red fading to pink               | AAA+        |           |  |
| Coral Charm                          |            | Early                  | Half double                | Coral                                 | AAA+        | X         |  |
| Coral Magic                          | -          | Early                  | Half double                | Deep rose -coral                      | AAA+        | X         |  |
| Coral Sunset Coral Supreme           |            | Early<br>Early-mid     | Half double<br>Half double | Salmon - orange<br>Coral - Salmon     | AAA+        | X         |  |
| Cytherea                             | Pot        | Early-mid              | Half double                | Deep pink                             | AAA         | _ ^       |  |
| Dayton                               | 1 00       | Mid                    | Full double                | Fuchsia pink                          | AA          |           |  |
| Diana Parks                          |            | Early                  | Bomb                       | Deep red                              | AAA         | Х         |  |
| Dinner Plate                         |            | Late                   | Full double                | Rose to salmon                        | AAA+        |           |  |
| Do Tell                              | Pot        | Mid                    | Anemone                    | Light pink with rose-pink center      | Α           |           |  |
| Doreen                               |            | Late                   | Anemone                    | Pink with yellow center               | AA          |           |  |
| Dr. F.G. Brethour                    |            | Late                   | Double                     | White                                 | AAA+        | XXX       |  |
| Dresden Pink                         |            | Very Late              | Full double                | Silvery pink                          | AAA+        | XXX       |  |
| Duchesse de Nemours                  |            | Mid                    | Double                     | White                                 | A           | XXXXX     |  |
| Duchesse de Nemours "Select"         | -          | Mid                    | Double<br>double           | White                                 | AA<br>AAA±  | XXXXX     |  |
| Dynasty Early Flamingo®              | -          | Late<br>Very early     | Double                     | very soft pink<br>Soft pink           | AAA+<br>AAA | XXX       |  |
| Early Sensation                      | -          | Early                  | Semi double                | creme yellow                          | AAA         | _ ^       |  |
| Edulis Superba                       | Pot        | Early-mid              | Double                     | Old-Rose                              | A           | Х         |  |
| Eliza Lundy                          |            | Very early             | Double                     | Scarlet red                           | AA          |           |  |
| Elsa Sass                            |            | Late                   | Full double                | Clear white                           | AAA+        |           |  |
| Etched Salmon                        |            | Early-mid              | Double                     | Pink - salmon                         | AA          | Х         |  |
| Festiva Maxima                       |            | Early-mid              | Double                     | White with red flares                 | AA          | XX        |  |
| Flame                                | Pot        | Early                  | Poppey                     | Candycane pink                        | AA          |           |  |
| Florence Nicholls                    |            | Early-mid              | Double                     | Blush - white                         | AAA+        | ļ,        |  |
| Francoise Ortegat                    | <u> </u>   | Late                   | Double                     | Black - red                           | AA          | X         |  |
| Fringed Ivory                        | D :        | Mid                    | Double                     | Ivory white                           | AAA         | XXX       |  |
| Garden Lace<br>Gardenia              | Pot<br>Pot | Early-mid<br>Early-mid | Anemone<br>Double          | Light pink<br>Champagne - white       | AA<br>AAA   | Х         |  |
| Gay Paree                            | ı UL       | Early-mid              | Anemone                    | Rose - white                          | AAA         | X         |  |
| Glory Hallelujah                     |            | Late                   | Double                     | Rose-red                              | AAA         | _^_       |  |
| Goldilocks                           |            | Mid                    | Double                     | Light yellow                          | AA          | Х         |  |
| Grand Massive                        |            | Early                  | Semi double                | Huge white flowers, yellow center     | AAA         | <u> </u>  |  |
| Green Halo                           | Pot        | Early-mid              | Half double                | Tuft of white petals above green base | AAA         |           |  |
| Green Lotus                          | Pot        | Early                  | Poppey                     | White, lime green, pink highlights    | AA          |           |  |
| Henry Bockstoce                      |            | Early                  | Double                     | Dark red                              | AAA         | Х         |  |
| Henry Sass                           |            | Late                   | Full double                | Pure white                            | AAA+        |           |  |
| Hermione                             |            | Late                   | Full double                | Pink                                  | AAA+        | X         |  |
| He's My Star                         | -          | Mid                    | Bomb                       | Rosepink/ cream/ rose carmine         | AAA         | X         |  |
| Honey Gold                           | <u> </u>   | Mid                    | Anemone                    | Cream to yellow center                | AA          | XXX       |  |
| In Full Sail                         | <u> </u>   | Mid                    | Half double                | White                                 | AAA+        | X         |  |

| Crop 2025-2026                            |      |                        |                            |                                     | Flower      |            |
|-------------------------------------------|------|------------------------|----------------------------|-------------------------------------|-------------|------------|
|                                           |      | Blooming               | Bloom                      |                                     | bud         | Flower     |
| Name                                      | Pot  | time                   | type                       | Bloom colour                        | size        | fragrance  |
| Inspecteur Lavergne Ivory Victory         | Pot  | Late<br>Late           | Double<br>Full double      | Carmine red to lilac White          | AA<br>AA    | XX         |
| Jacorma                                   |      | Very late              | Full double                | Clear pink                          | AAA         |            |
| Jadwiga                                   | Pot  | Late                   | Double                     | Dark pink, many flowers             | AAA         |            |
| Jan van Leeuwen                           | Pot  | Mid                    | Anemone                    | White                               | Α           | XX         |
| Joker                                     | Pot  | Early                  | Double                     | Rose - picotee (bi-color)           | A           | VVV        |
| Kansas<br>Karl Rosenfield                 | Pot  | Early-mid<br>Early-mid | Double<br>Double           | Clear red<br>Red                    | A           | XXX        |
| Kathy's Touch                             | 100  | Very early             | Double                     | Antique pink                        | AAA         | X          |
| Kelway's Glorious                         |      | Late                   | Double                     | Clear white                         | AAA         | Х          |
| King's Day                                |      | Early                  | Half double                | Salmon-orange                       | AAA+        |            |
| Krinkled White                            | Pot  | Mid                    | Single                     | Clear white                         | Α           | X          |
| Lady Anna                                 | Pot  | Mid                    | Double                     | Purplish mauve                      | AA          | X          |
| Lancaster Imp. Lemon Chiffon              | Pot  | Early<br>Very early    | Bomb<br>Double             | Milky white<br>Lemon yellow         | AA<br>AAA+  | XXX        |
| Lois' Choice                              | Pot  | Very early             | Double                     | Pink - yellow - pink (tri-color)    | AAA+        | X          |
| Lorelei                                   |      | Early-mid              | Double                     | Deep orange pink                    | AA          | X          |
| Louis van Houtte                          | Pot  | Early-mid              | Double                     | Red                                 | Α           | X          |
| Lovely Rose                               | Pot  | Early                  | Half double                | Creamy rose pink                    | AA          |            |
| Luxor                                     |      | Early-mid              | Full double                | Very large clear white              | AAA+        | XX         |
| Madame Claude Tain                        | 1    | Early-mid<br>Mid       | Double                     | Soft pink                           | AAA<br>AA   | XXX        |
| Madame Claude Tain Many Happy Returns     | Pot  | Early-mid              | Double<br>Bomb             | White<br>Red                        | AA          | XXX        |
| Mary Brand                                | 1700 | Mid                    | Full double                | Pink                                | AA          | XX         |
| Mary E. Nicholls                          |      | Late                   | Double                     | White                               | AAA         | X          |
| Mary Jo LeGare                            |      | Early-mid              | Bomb                       | Light red to very deep pink         | AA          |            |
| Miss America                              | Pot  | Early                  | Half double                | Blush too white                     | AA          | XX         |
| Mister Ed                                 |      | Early-mid              | Bomb                       | Pink to white (bi-color)            | AAA         |            |
| Mistress                                  | -    | Late                   | Double                     | Pure white                          | AAA         | XX         |
| Mons. Jules Elie Moon over Barrington     |      | Early-mid<br>Early-mid | Double<br>Double           | Pink<br>White                       | AAA<br>AAA+ | XX         |
| Moonlit Snow                              | +    | Mid                    | Double                     | starts cream and fades to white     | AAA         | XX         |
| Moonrise                                  | Pot  | Early                  | Poppey                     | White with yellow center            | AA          | XXX        |
| Mother's Choice                           |      | Early-mid              | Double                     | Champagne - white                   | AAA+        | Х          |
| Mother's Day                              |      | Mid                    | Full double                | Clear white                         | AAA+        | Х          |
| Mrs. Franklin D. Roosevelt                |      | Early-mid              | Full double                | Light pink (blush)                  | AAA+        | XXX        |
| My Love                                   | -    | Early-mid              | Full double                | Pearl white, later to clear white   | AAA         | XX         |
| Myrtle Gentry Nice Gal                    | Pot  | Very late<br>Early-mid | Full double<br>Half double | Soft light pink Rose pink           | AAA+<br>A   | XXX+<br>XX |
| Nick Shaylor                              | POL  | Late                   | Full double                | Champagne - white                   | AAA+        | X          |
| Nippon Beauty                             |      | Late                   | Anemone                    | Dark red with cream center          | A           | X          |
| Ole Faithful                              |      | Late                   | Full double                | Velvet red                          | AAA+        | Х          |
| Paladin Candy                             | Pot  | Early-mid              | Half double                | Red (dwarf)                         | Α           | XX         |
| Pastelegance                              |      | Early-mid              | Full double                | Pastel creamy-pink                  | AAA+        | XXX        |
| Paul M. Wild                              | ļ.,  | Late                   | Full double                | Red                                 | AA          | X          |
| Paula Fay Peachy Rose                     | Pot  | Early<br>Mid           | Half double<br>Double      | Clear pink<br>bi-color peach-pink   | AAA<br>AAA  | X          |
| Pecher (Noemi Demay)                      | Pot  | Early                  | Double                     | Soft pink to clean white            | A           | X          |
| Peter Brand                               | 1.00 | Early-mid              | Full double                | Dark red                            | AA          | X          |
| Petticoat Flounce                         |      | Early                  | Bomb                       | Soft pink, creamy white at base     | AA          | XX         |
| Pietertje Vriend Wagenaar                 |      | Late                   | Double                     | Pink with red brushmarks            | AA          |            |
| Pillow Talk                               | -    | Late                   | Double                     | Pink with red glow                  | AAA+        | Х          |
| Pink Charmer                              | Pot  | Mid                    | Double                     | Blush                               | AA          | 202        |
| Pink Hawaiian Coral Princess Bride        | +    | Early<br>Early         | Half double<br>Bomb        | Salmon - roze Pure white            | AA<br>AAA   | XX         |
| Puffed Cotton                             | +    | Mid                    | Double                     | White                               | AAA         | ^^^        |
| Raspberry Charm                           |      | Early-mid              | Half double                | Raspberry red                       | AAA+        | X          |
| Raspberry Sundae                          |      | Early-mid              | Bomb                       | Light rose to cream white           | AA          | X          |
| Red Charm                                 |      | Early                  | Bomb                       | Deep red                            | AAA+        | Х          |
| Red Grace                                 |      | Early                  | Full double                | Dark red                            | AA          |            |
| Red Magic                                 | -    | Very late              | Double                     | Red                                 | AAA+        | VV         |
| Red Sarah Bernhardt (Fiona) Reine de Luxe | Pot  | Mid-late               | Double<br>Double           | Red<br>Pink                         | AA<br>AA    | XX         |
| Roy Pehrsons best yellow                  | 1,00 | Very early             | Poppey                     | Soft yellow fades to white          | AAA+        |            |
| Ruth Cobb                                 |      | Mid                    | Full double                | Deep pink                           | AAA+        | Х          |
| Sarah Bernhardt                           | Pot  | Late                   | Double                     | Pink                                | AAA         | Х          |
| Sarah Bernhardt "Select"                  |      | Late                   | Double                     | Pink                                | AAA         | Х          |
| Sarah Bernhardt "Unique™"                 |      | Late                   | Double                     | Pink with red brushmarks            | AA          |            |
| Seidl's Super                             |      | Very early             | Full double                | Soft yellow                         | AAA+        |            |
| She's My Star                             | Do+  | Early-mid<br>Mid       | Bomb                       | Multicolored pink White             | AA<br>AAA   |            |
| Shirley Temple<br>Silver Daubed           | Pot  | Late                   | Double<br>Double           | Light pink                          | AAA         | Х          |
| Snow Cloud                                | +    | Early-mid              | Double                     | Ivory white with slight tinted rose | AAA         | <u> </u>   |
| Snow Mountain                             | 1    | Late                   | Bomb                       | White                               | AAA         | Х          |
| Snow Princess                             |      | Mid                    | Double                     | White                               | AAA         |            |
| SHOW THICCSS                              |      |                        |                            |                                     |             |            |

For more information:  $\underline{www.green-works.nl}$  Offer without engagement crop: 2025-2026

| Crop 2025-2026       |     |            |             |                                | Flower |           |  |
|----------------------|-----|------------|-------------|--------------------------------|--------|-----------|--|
| ·                    |     | Blooming   | Bloom       |                                | bud    | Flower    |  |
| Name                 | Pot | time       | type        | Bloom colour                   | size   | fragrance |  |
| Sugar 'n Spice       |     | Very early | Poppey      | Ruffled, creamy pink AA        |        | X         |  |
| Sunny Girl           |     | Very early | Full double | Medium yellow fades to white   | AAA    | AAA X     |  |
| Sword Dance          |     | Late       | Anemone     | Dark red with yellow center    | AA     |           |  |
| Tecumseh             |     | Early-mid  | Anemone     | Pink with yellow ring          | AA     |           |  |
| Think Pink           |     | Early      | Double      | Clear pink                     | AAA    |           |  |
| Top Hat              | Pot | Early-mid  | Anemone     | Dark red with cream center     | Α      | X         |  |
| Touch of Class       |     | Mid        | Bomb        | Light salmon-pink, yellow bomb | AAA    |           |  |
| Vanilla Schnapps     |     | Very early | Half double | Light yellow fading to white   | AAA    |           |  |
| Victoire de la Marne | Pot | Mid        | Double      | Purple - red                   | Α      |           |  |
| White Cap            |     | Early-mid  | Anemone     | Rose - red with white center   | AA     | XX        |  |
| White Charm          |     | Early      | Bomb        | Cream fades to white           | AAA    | XX        |  |
| White Frost          |     | Mid        | Full double | White with pink blush          |        | XXX       |  |
| White Grace          |     | Mid        | Half double | Snowy white                    | AAA    |           |  |
| White Ivory          |     | Mid        | Full double | Ivory white A                  |        | XXX       |  |
| White Lullaby        | Pot | Mid-late   | Full double | White with candy red strikes   | AAA    |           |  |
| White Masterpiece    |     | Mid        | Bomb        | White                          | AAA    |           |  |
| Wladyslawa           | Pot | Mid        | Anemone     | Pink with yellow center        | Α      | X         |  |
|                      |     |            |             |                                |        |           |  |
| Patio Peony™ Athens  | Pot | Very early | Half double | Clear pink                     | AA     | XXX       |  |
| Patio Peony™ Dublin  | Pot | Late       | Anemone     | White                          | AA     |           |  |
| Patio Peony™ Kiev    | Pot | Mid        | Anemone     | Pink with yellow centre        |        |           |  |
| Patio Peony™ London  | Pot | Early      | Full double | Red AA                         |        | XXX       |  |
| Patio Peony™ Madrid  | Pot | Late       | Full double | White AA                       |        | XXX       |  |
| Patio Peony™ Moscow  | Pot | Early-mid  | Half double | Clear red AA                   |        | XXX       |  |
| Patio Peony™ Oslo    | Pot | Very early | Poppey      | Candycane pink AA              |        | XXX       |  |
| Patio Peony™ Rome    | Pot | Mid        | Bomb        | Clear pink                     | AA     | XXX       |  |