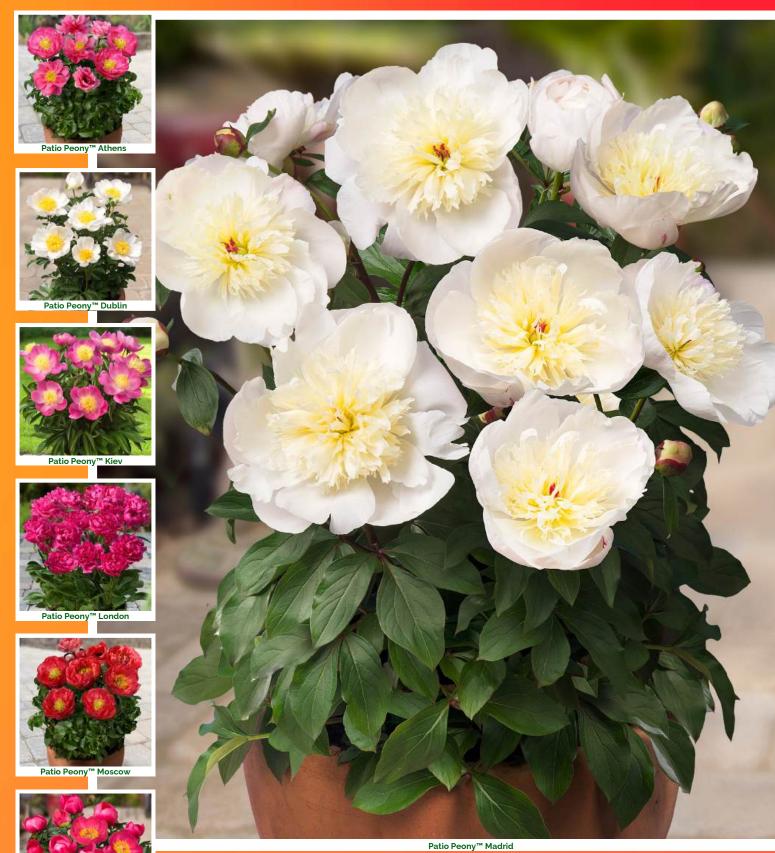

For more information:  $\underline{www.green-works.nl}$  Offer without engagement crop: 2025-2026

| Crop 2025-2026       |     |            |             |                                | Flower |           |  |
|----------------------|-----|------------|-------------|--------------------------------|--------|-----------|--|
| ·                    |     | Blooming   | Bloom       |                                | bud    | Flower    |  |
| Name                 | Pot | time       | type        | Bloom colour                   | size   | fragrance |  |
| Sugar 'n Spice       |     | Very early | Poppey      | Ruffled, creamy pink AA        |        | X         |  |
| Sunny Girl           |     | Very early | Full double | Medium yellow fades to white   | AAA    | AAA X     |  |
| Sword Dance          |     | Late       | Anemone     | Dark red with yellow center    | AA     |           |  |
| Tecumseh             |     | Early-mid  | Anemone     | Pink with yellow ring          | AA     |           |  |
| Think Pink           |     | Early      | Double      | Clear pink                     | AAA    |           |  |
| Top Hat              | Pot | Early-mid  | Anemone     | Dark red with cream center     | Α      | X         |  |
| Touch of Class       |     | Mid        | Bomb        | Light salmon-pink, yellow bomb | AAA    |           |  |
| Vanilla Schnapps     |     | Very early | Half double | Light yellow fading to white   | AAA    |           |  |
| Victoire de la Marne | Pot | Mid        | Double      | Purple - red                   | Α      |           |  |
| White Cap            |     | Early-mid  | Anemone     | Rose - red with white center   | AA     | XX        |  |
| White Charm          |     | Early      | Bomb        | Cream fades to white           | AAA    | XX        |  |
| White Frost          |     | Mid        | Full double | White with pink blush          |        | XXX       |  |
| White Grace          |     | Mid        | Half double | Snowy white                    | AAA    |           |  |
| White Ivory          |     | Mid        | Full double | Ivory white A                  |        | XXX       |  |
| White Lullaby        | Pot | Mid-late   | Full double | White with candy red strikes   | AAA    |           |  |
| White Masterpiece    |     | Mid        | Bomb        | White                          | AAA    |           |  |
| Wladyslawa           | Pot | Mid        | Anemone     | Pink with yellow center        | Α      | X         |  |
|                      |     |            |             |                                |        |           |  |
| Patio Peony™ Athens  | Pot | Very early | Half double | Clear pink                     | AA     | XXX       |  |
| Patio Peony™ Dublin  | Pot | Late       | Anemone     | White                          | AA     |           |  |
| Patio Peony™ Kiev    | Pot | Mid        | Anemone     | Pink with yellow centre        |        |           |  |
| Patio Peony™ London  | Pot | Early      | Full double | Red AA                         |        | XXX       |  |
| Patio Peony™ Madrid  | Pot | Late       | Full double | White AA                       |        | XXX       |  |
| Patio Peony™ Moscow  | Pot | Early-mid  | Half double | Clear red AA                   |        | XXX       |  |
| Patio Peony™ Oslo    | Pot | Very early | Poppey      | Candycane pink AA              |        | XXX       |  |
| Patio Peony™ Rome    | Pot | Mid        | Bomb        | Clear pink                     | AA     | XXX       |  |

### **Paeonia Patio Assortment**

Patio Peony™ Oslo

Compact growing **Special assortment** Selected for container growing

Patio Peony™ Athens Very early

Patio Peony™ Dublin Late

Patio Peony™ Kiev Mid.

Patio Peony™ London Early