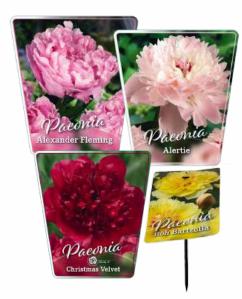

| Crop 2025-2026                       |            |                        |                            |                                       | Flower      |           |  |
|--------------------------------------|------------|------------------------|----------------------------|---------------------------------------|-------------|-----------|--|
| C. OF 2020 2020                      |            | Blooming               | Bloom                      |                                       | bud         | Flower    |  |
| Name                                 | Pot        | time                   | type                       | Bloom colour                          | size        | fragrance |  |
| Alertie                              | _          | Very early             | Double                     | Pink to soft pink                     | Α           | XXXX      |  |
| Alexander Fleming                    | Pot        | Mid                    | Double                     | Salmon - pink                         | AAA         | X         |  |
| Allan Rogers                         |            | Early-mid              | Double                     | White                                 | A           | XX        |  |
| Amabilis (Pink Panther) Amalia Olson | Pot        | Early-mid<br>Early-mid | Double<br>Double           | Fuchsia pink<br>White                 | AA<br>AAA+  | XX        |  |
| America                              |            | Early                  | Poppey                     | Fire engine Red                       | AAA         | X         |  |
| Anemoniflora                         | Pot        | Very early             | Anemone                    | Fuchsia pink                          | A           |           |  |
| Angel Cheeks                         |            | Early-mid              | Bomb                       | Soft pink                             | AA          |           |  |
| Anima                                | Pot        | Early-mid              | Bomb                       | Pink with white flares                | Α           |           |  |
| Ann Cousins                          |            | Late                   | Full double                | Clear white                           | AAA+        | XXX       |  |
| Apricot Whisper                      |            | Very early             | Poppey                     | Soft apricot, special color           | AA          |           |  |
| Belgravia                            |            | Early                  | Full double                | Bright red                            | AAA+        |           |  |
| Bella Donna                          |            | Late                   | Double                     | Old rose                              | Α           | XX        |  |
| Black Beauty<br>Blaze                | Pot        | Mid<br>Early           | Double<br>Half double      | Most black - red<br>Clear red         | A<br>AA     | XX        |  |
| Blush Queen                          | POL        | Mid                    | Full double                | White cream                           | AAA+        | X         |  |
| Blushing Princess                    |            | Very early             | Half double                | Light pink fading to white            | AAA+        | X         |  |
| Bouquet Perfect                      | Pot        | Early-mid              | Bomb                       | Clear pink                            | A           | X         |  |
| Bowl of Beauty (Globe of Light)      |            | Early-mid              | Anemone                    | Pink with light lemon centre          | Α           | X         |  |
| Bowl of Cream                        |            | Early-mid              | Double                     | White                                 | AAA+        | XX        |  |
| Bridal Grace                         |            | Mid                    | Bomb                       | White with cream yellow centre        | AAA         | Х         |  |
| Bridal Shower                        |            | Early-mid              | Double                     | White                                 | AAA         | X         |  |
| Brother Chuck                        |            | Late                   | Double                     | White to very soft pink               | AAA+        | XX        |  |
| Buckeye Belle                        | <u> </u>   | Early                  | Half double                | Chestnut red                          | A           | Х         |  |
| Candy Stripe                         |            | Mid-late               | Double                     | White with red stripes                | A           |           |  |
| Carl G. Klehm Catharina Fontijn      | -          | Mid<br>Mid             | Full double<br>Double      | White Pink fades to white             | AAA+        | X         |  |
| Celebrity                            |            | Early-mid              | Bomb                       | Purple - red with white collar        | AAA+        | X         |  |
| Charle's White                       |            | Early-mid              | Bomb                       | White                                 | AA          | X         |  |
| Chiffon Parfait                      |            | Early-mid              | Double                     | Soft salmon pink                      | AAA+        | XX        |  |
| Christmas Velvet                     |            | Early                  | Double                     | Velvet red                            | AAA         |           |  |
| Claire de Lune                       |            | Very early             | Poppey                     | White with pale yellow center         | Α           |           |  |
| Class Act                            |            | Mid                    | Double                     | White                                 | AAA+        | XXX       |  |
| Colonel Owens Cousins                |            | Early                  | Bomb                       | White                                 | AAA+        | XXX       |  |
| Command Performance                  |            | Early                  | Full double                | Rosy-red fading to pink               | AAA+        |           |  |
| Coral Charm                          |            | Early                  | Half double                | Coral                                 | AAA+        | X         |  |
| Coral Magic                          | -          | Early                  | Half double                | Deep rose -coral                      | AAA+        | X         |  |
| Coral Sunset Coral Supreme           |            | Early<br>Early-mid     | Half double<br>Half double | Salmon - orange<br>Coral - Salmon     | AAA+        | X         |  |
| Cytherea                             | Pot        | Early-mid              | Half double                | Deep pink                             | AAA         | _ ^       |  |
| Dayton                               | 1 00       | Mid                    | Full double                | Fuchsia pink                          | AA          |           |  |
| Diana Parks                          |            | Early                  | Bomb                       | Deep red                              | AAA         | Х         |  |
| Dinner Plate                         |            | Late                   | Full double                | Rose to salmon                        | AAA+        |           |  |
| Do Tell                              | Pot        | Mid                    | Anemone                    | Light pink with rose-pink center      | Α           |           |  |
| Doreen                               |            | Late                   | Anemone                    | Pink with yellow center               | AA          |           |  |
| Dr. F.G. Brethour                    |            | Late                   | Double                     | White                                 | AAA+        | XXX       |  |
| Dresden Pink                         |            | Very Late              | Full double                | Silvery pink                          | AAA+        | XXX       |  |
| Duchesse de Nemours                  |            | Mid                    | Double                     | White                                 | A           | XXXXX     |  |
| Duchesse de Nemours "Select"         | -          | Mid                    | Double<br>double           | White                                 | AA<br>AAA±  | XXXXX     |  |
| Dynasty Early Flamingo®              | -          | Late<br>Very early     | Double                     | very soft pink<br>Soft pink           | AAA+<br>AAA | XXX       |  |
| Early Sensation                      | -          | Early                  | Semi double                | creme yellow                          | AAA         | _ ^       |  |
| Edulis Superba                       | Pot        | Early-mid              | Double                     | Old-Rose                              | A           | Х         |  |
| Eliza Lundy                          |            | Very early             | Double                     | Scarlet red                           | AA          |           |  |
| Elsa Sass                            |            | Late                   | Full double                | Clear white                           | AAA+        |           |  |
| Etched Salmon                        |            | Early-mid              | Double                     | Pink - salmon                         | AA          | Х         |  |
| Festiva Maxima                       |            | Early-mid              | Double                     | White with red flares                 | AA          | XX        |  |
| Flame                                | Pot        | Early                  | Poppey                     | Candycane pink                        | AA          |           |  |
| Florence Nicholls                    |            | Early-mid              | Double                     | Blush - white                         | AAA+        | ļ,        |  |
| Francoise Ortegat                    | <u> </u>   | Late                   | Double                     | Black - red                           | AA          | X         |  |
| Fringed Ivory                        | D :        | Mid                    | Double                     | Ivory white                           | AAA         | XXX       |  |
| Garden Lace<br>Gardenia              | Pot<br>Pot | Early-mid<br>Early-mid | Anemone<br>Double          | Light pink<br>Champagne - white       | AA<br>AAA   | Х         |  |
| Gay Paree                            | ı UL       | Early-mid              | Anemone                    | Rose - white                          | AAA         | X         |  |
| Glory Hallelujah                     |            | Late                   | Double                     | Rose-red                              | AAA         | _^_       |  |
| Goldilocks                           |            | Mid                    | Double                     | Light yellow                          | AA          | Х         |  |
| Grand Massive                        |            | Early                  | Semi double                | Huge white flowers, yellow center     | AAA         | <u> </u>  |  |
| Green Halo                           | Pot        | Early-mid              | Half double                | Tuft of white petals above green base | AAA         |           |  |
| Green Lotus                          | Pot        | Early                  | Poppey                     | White, lime green, pink highlights    | AA          |           |  |
| Henry Bockstoce                      |            | Early                  | Double                     | Dark red                              | AAA         | Х         |  |
| Henry Sass                           |            | Late                   | Full double                | Pure white                            | AAA+        |           |  |
| Hermione                             |            | Late                   | Full double                | Pink                                  | AAA+        | X         |  |
| He's My Star                         | -          | Mid                    | Bomb                       | Rosepink/ cream/ rose carmine         | AAA         | X         |  |
| Honey Gold                           | <u> </u>   | Mid                    | Anemone                    | Cream to yellow center                | AA          | XXX       |  |
| In Full Sail                         | <u> </u>   | Mid                    | Half double                | White                                 | AAA+        | X         |  |

| Crop 2025-2026                            |      |                        |                            |                                     | Flower      |            |
|-------------------------------------------|------|------------------------|----------------------------|-------------------------------------|-------------|------------|
|                                           |      | Blooming               | Bloom                      |                                     | bud         | Flower     |
| Name                                      | Pot  | time                   | type                       | Bloom colour                        | size        | fragrance  |
| Inspecteur Lavergne Ivory Victory         | Pot  | Late<br>Late           | Double<br>Full double      | Carmine red to lilac White          | AA<br>AA    | XX         |
| Jacorma                                   |      | Very late              | Full double                | Clear pink                          | AAA         |            |
| Jadwiga                                   | Pot  | Late                   | Double                     | Dark pink, many flowers             | AAA         |            |
| Jan van Leeuwen                           | Pot  | Mid                    | Anemone                    | White                               | Α           | XX         |
| Joker                                     | Pot  | Early                  | Double                     | Rose - picotee (bi-color)           | A           | VVV        |
| Kansas<br>Karl Rosenfield                 | Pot  | Early-mid<br>Early-mid | Double<br>Double           | Clear red<br>Red                    | A           | XXX        |
| Kathy's Touch                             | 100  | Very early             | Double                     | Antique pink                        | AAA         | X          |
| Kelway's Glorious                         |      | Late                   | Double                     | Clear white                         | AAA         | Х          |
| King's Day                                |      | Early                  | Half double                | Salmon-orange                       | AAA+        |            |
| Krinkled White                            | Pot  | Mid                    | Single                     | Clear white                         | Α           | X          |
| Lady Anna                                 | Pot  | Mid                    | Double                     | Purplish mauve                      | AA          | X          |
| Lancaster Imp. Lemon Chiffon              | Pot  | Early<br>Very early    | Bomb<br>Double             | Milky white<br>Lemon yellow         | AA<br>AAA+  | XXX        |
| Lois' Choice                              | Pot  | Very early             | Double                     | Pink - yellow - pink (tri-color)    | AAA+        | X          |
| Lorelei                                   |      | Early-mid              | Double                     | Deep orange pink                    | AA          | X          |
| Louis van Houtte                          | Pot  | Early-mid              | Double                     | Red                                 | Α           | X          |
| Lovely Rose                               | Pot  | Early                  | Half double                | Creamy rose pink                    | AA          |            |
| Luxor                                     |      | Early-mid              | Full double                | Very large clear white              | AAA+        | XX         |
| Madame Claude Tain                        | 1    | Early-mid<br>Mid       | Double                     | Soft pink                           | AAA<br>AA   | XXX        |
| Madame Claude Tain Many Happy Returns     | Pot  | Early-mid              | Double<br>Bomb             | White<br>Red                        | AA          | XXX        |
| Mary Brand                                | 1700 | Mid                    | Full double                | Pink                                | AA          | XX         |
| Mary E. Nicholls                          |      | Late                   | Double                     | White                               | AAA         | X          |
| Mary Jo LeGare                            |      | Early-mid              | Bomb                       | Light red to very deep pink         | AA          |            |
| Miss America                              | Pot  | Early                  | Half double                | Blush too white                     | AA          | XX         |
| Mister Ed                                 |      | Early-mid              | Bomb                       | Pink to white (bi-color)            | AAA         |            |
| Mistress                                  | -    | Late                   | Double                     | Pure white                          | AAA         | XX         |
| Mons. Jules Elie Moon over Barrington     |      | Early-mid<br>Early-mid | Double<br>Double           | Pink<br>White                       | AAA<br>AAA+ | XX         |
| Moonlit Snow                              | +    | Mid                    | Double                     | starts cream and fades to white     | AAA         | XX         |
| Moonrise                                  | Pot  | Early                  | Poppey                     | White with yellow center            | AA          | XXX        |
| Mother's Choice                           |      | Early-mid              | Double                     | Champagne - white                   | AAA+        | Х          |
| Mother's Day                              |      | Mid                    | Full double                | Clear white                         | AAA+        | Х          |
| Mrs. Franklin D. Roosevelt                |      | Early-mid              | Full double                | Light pink (blush)                  | AAA+        | XXX        |
| My Love                                   | -    | Early-mid              | Full double                | Pearl white, later to clear white   | AAA         | XX         |
| Myrtle Gentry Nice Gal                    | Pot  | Very late<br>Early-mid | Full double<br>Half double | Soft light pink Rose pink           | AAA+<br>A   | XXX+<br>XX |
| Nick Shaylor                              | POL  | Late                   | Full double                | Champagne - white                   | AAA+        | X          |
| Nippon Beauty                             |      | Late                   | Anemone                    | Dark red with cream center          | A           | X          |
| Ole Faithful                              |      | Late                   | Full double                | Velvet red                          | AAA+        | Х          |
| Paladin Candy                             | Pot  | Early-mid              | Half double                | Red (dwarf)                         | Α           | XX         |
| Pastelegance                              |      | Early-mid              | Full double                | Pastel creamy-pink                  | AAA+        | XXX        |
| Paul M. Wild                              | ļ.,  | Late                   | Full double                | Red                                 | AA          | X          |
| Paula Fay Peachy Rose                     | Pot  | Early<br>Mid           | Half double<br>Double      | Clear pink<br>bi-color peach-pink   | AAA<br>AAA  | X          |
| Pecher (Noemi Demay)                      | Pot  | Early                  | Double                     | Soft pink to clean white            | A           | X          |
| Peter Brand                               | 1.00 | Early-mid              | Full double                | Dark red                            | AA          | X          |
| Petticoat Flounce                         |      | Early                  | Bomb                       | Soft pink, creamy white at base     | AA          | XX         |
| Pietertje Vriend Wagenaar                 |      | Late                   | Double                     | Pink with red brushmarks            | AA          |            |
| Pillow Talk                               | -    | Late                   | Double                     | Pink with red glow                  | AAA+        | Х          |
| Pink Charmer                              | Pot  | Mid                    | Double                     | Blush                               | AA          | 202        |
| Pink Hawaiian Coral Princess Bride        | +    | Early<br>Early         | Half double<br>Bomb        | Salmon - roze Pure white            | AA<br>AAA   | XX         |
| Puffed Cotton                             | +    | Mid                    | Double                     | White                               | AAA         | ^^^        |
| Raspberry Charm                           |      | Early-mid              | Half double                | Raspberry red                       | AAA+        | X          |
| Raspberry Sundae                          |      | Early-mid              | Bomb                       | Light rose to cream white           | AA          | X          |
| Red Charm                                 |      | Early                  | Bomb                       | Deep red                            | AAA+        | Х          |
| Red Grace                                 |      | Early                  | Full double                | Dark red                            | AA          |            |
| Red Magic                                 | -    | Very late              | Double                     | Red                                 | AAA+        | VV         |
| Red Sarah Bernhardt (Fiona) Reine de Luxe | Pot  | Mid-late               | Double<br>Double           | Red<br>Pink                         | AA<br>AA    | XX         |
| Roy Pehrsons best yellow                  | 1,00 | Very early             | Poppey                     | Soft yellow fades to white          | AAA+        |            |
| Ruth Cobb                                 |      | Mid                    | Full double                | Deep pink                           | AAA+        | Х          |
| Sarah Bernhardt                           | Pot  | Late                   | Double                     | Pink                                | AAA         | Х          |
| Sarah Bernhardt "Select"                  |      | Late                   | Double                     | Pink                                | AAA         | Х          |
| Sarah Bernhardt "Unique™"                 |      | Late                   | Double                     | Pink with red brushmarks            | AA          |            |
| Seidl's Super                             |      | Very early             | Full double                | Soft yellow                         | AAA+        |            |
| She's My Star                             | Do+  | Early-mid<br>Mid       | Bomb                       | Multicolored pink White             | AA<br>AAA   |            |
| Shirley Temple<br>Silver Daubed           | Pot  | Late                   | Double<br>Double           | Light pink                          | AAA         | Х          |
| Snow Cloud                                | +    | Early-mid              | Double                     | Ivory white with slight tinted rose | AAA         | <u> </u>   |
| Snow Mountain                             | 1    | Late                   | Bomb                       | White                               | AAA         | Х          |
| Snow Princess                             |      | Mid                    | Double                     | White                               | AAA         |            |
| SHOW THICCSS                              |      |                        |                            |                                     |             |            |