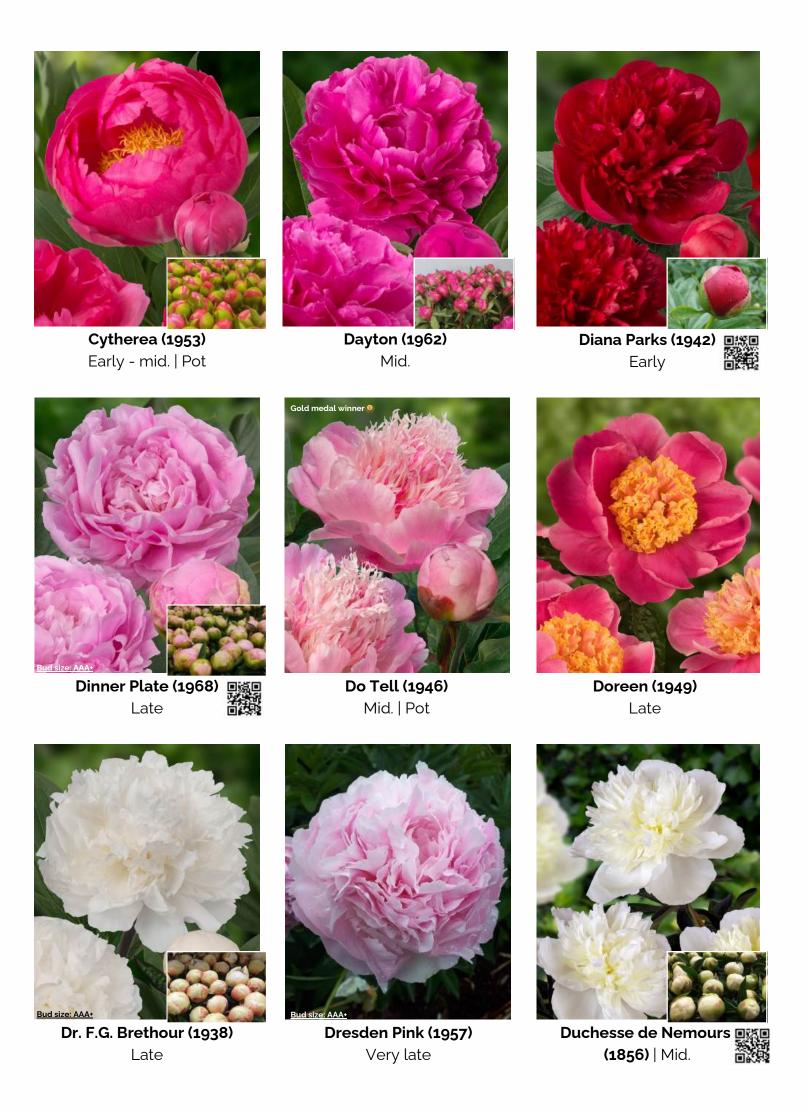

| Crop 2025-2026                       |            |                        |                            |                                       | Flower      |           |  |
|--------------------------------------|------------|------------------------|----------------------------|---------------------------------------|-------------|-----------|--|
| C. OF 2020 2020                      |            | Blooming               | Bloom                      |                                       | bud         | Flower    |  |
| Name                                 | Pot        | time                   | type                       | Bloom colour                          | size        | fragrance |  |
| Alertie                              | _          | Very early             | Double                     | Pink to soft pink                     | Α           | XXXX      |  |
| Alexander Fleming                    | Pot        | Mid                    | Double                     | Salmon - pink                         | AAA         | X         |  |
| Allan Rogers                         |            | Early-mid              | Double                     | White                                 | A           | XX        |  |
| Amabilis (Pink Panther) Amalia Olson | Pot        | Early-mid<br>Early-mid | Double<br>Double           | Fuchsia pink<br>White                 | AA<br>AAA+  | XX        |  |
| America                              |            | Early                  | Poppey                     | Fire engine Red                       | AAA         | X         |  |
| Anemoniflora                         | Pot        | Very early             | Anemone                    | Fuchsia pink                          | A           |           |  |
| Angel Cheeks                         |            | Early-mid              | Bomb                       | Soft pink                             | AA          |           |  |
| Anima                                | Pot        | Early-mid              | Bomb                       | Pink with white flares                | Α           |           |  |
| Ann Cousins                          |            | Late                   | Full double                | Clear white                           | AAA+        | XXX       |  |
| Apricot Whisper                      |            | Very early             | Poppey                     | Soft apricot, special color           | AA          |           |  |
| Belgravia                            |            | Early                  | Full double                | Bright red                            | AAA+        |           |  |
| Bella Donna                          |            | Late                   | Double                     | Old rose                              | Α           | XX        |  |
| Black Beauty<br>Blaze                | Pot        | Mid<br>Early           | Double<br>Half double      | Most black - red<br>Clear red         | A<br>AA     | XX        |  |
| Blush Queen                          | POL        | Mid                    | Full double                | White cream                           | AAA+        | X         |  |
| Blushing Princess                    |            | Very early             | Half double                | Light pink fading to white            | AAA+        | X         |  |
| Bouquet Perfect                      | Pot        | Early-mid              | Bomb                       | Clear pink                            | A           | X         |  |
| Bowl of Beauty (Globe of Light)      |            | Early-mid              | Anemone                    | Pink with light lemon centre          | Α           | X         |  |
| Bowl of Cream                        |            | Early-mid              | Double                     | White                                 | AAA+        | XX        |  |
| Bridal Grace                         |            | Mid                    | Bomb                       | White with cream yellow centre        | AAA         | Х         |  |
| Bridal Shower                        |            | Early-mid              | Double                     | White                                 | AAA         | X         |  |
| Brother Chuck                        |            | Late                   | Double                     | White to very soft pink               | AAA+        | XX        |  |
| Buckeye Belle                        | <u> </u>   | Early                  | Half double                | Chestnut red                          | A           | Х         |  |
| Candy Stripe                         |            | Mid-late               | Double                     | White with red stripes                | A           |           |  |
| Carl G. Klehm Catharina Fontijn      | -          | Mid<br>Mid             | Full double<br>Double      | White Pink fades to white             | AAA+        | X         |  |
| Celebrity                            |            | Early-mid              | Bomb                       | Purple - red with white collar        | AAA+        | X         |  |
| Charle's White                       |            | Early-mid              | Bomb                       | White                                 | AA          | X         |  |
| Chiffon Parfait                      |            | Early-mid              | Double                     | Soft salmon pink                      | AAA+        | XX        |  |
| Christmas Velvet                     |            | Early                  | Double                     | Velvet red                            | AAA         |           |  |
| Claire de Lune                       |            | Very early             | Poppey                     | White with pale yellow center         | Α           |           |  |
| Class Act                            |            | Mid                    | Double                     | White                                 | AAA+        | XXX       |  |
| Colonel Owens Cousins                |            | Early                  | Bomb                       | White                                 | AAA+        | XXX       |  |
| Command Performance                  |            | Early                  | Full double                | Rosy-red fading to pink               | AAA+        |           |  |
| Coral Charm                          |            | Early                  | Half double                | Coral                                 | AAA+        | X         |  |
| Coral Magic                          | -          | Early                  | Half double                | Deep rose -coral                      | AAA+        | X         |  |
| Coral Sunset Coral Supreme           |            | Early<br>Early-mid     | Half double<br>Half double | Salmon - orange<br>Coral - Salmon     | AAA+        | X         |  |
| Cytherea                             | Pot        | Early-mid              | Half double                | Deep pink                             | AAA         | _ ^       |  |
| Dayton                               | 1 00       | Mid                    | Full double                | Fuchsia pink                          | AA          |           |  |
| Diana Parks                          |            | Early                  | Bomb                       | Deep red                              | AAA         | Х         |  |
| Dinner Plate                         |            | Late                   | Full double                | Rose to salmon                        | AAA+        |           |  |
| Do Tell                              | Pot        | Mid                    | Anemone                    | Light pink with rose-pink center      | Α           |           |  |
| Doreen                               |            | Late                   | Anemone                    | Pink with yellow center               | AA          |           |  |
| Dr. F.G. Brethour                    |            | Late                   | Double                     | White                                 | AAA+        | XXX       |  |
| Dresden Pink                         |            | Very Late              | Full double                | Silvery pink                          | AAA+        | XXX       |  |
| Duchesse de Nemours                  |            | Mid                    | Double                     | White                                 | A           | XXXXX     |  |
| Duchesse de Nemours "Select"         | -          | Mid                    | Double<br>double           | White                                 | AA<br>AAA±  | XXXXX     |  |
| Dynasty Early Flamingo®              | -          | Late<br>Very early     | Double                     | very soft pink<br>Soft pink           | AAA+<br>AAA | XXX       |  |
| Early Sensation                      | -          | Early                  | Semi double                | creme yellow                          | AAA         | _ ^       |  |
| Edulis Superba                       | Pot        | Early-mid              | Double                     | Old-Rose                              | A           | Х         |  |
| Eliza Lundy                          |            | Very early             | Double                     | Scarlet red                           | AA          |           |  |
| Elsa Sass                            |            | Late                   | Full double                | Clear white                           | AAA+        |           |  |
| Etched Salmon                        |            | Early-mid              | Double                     | Pink - salmon                         | AA          | Х         |  |
| Festiva Maxima                       |            | Early-mid              | Double                     | White with red flares                 | AA          | XX        |  |
| Flame                                | Pot        | Early                  | Poppey                     | Candycane pink                        | AA          |           |  |
| Florence Nicholls                    |            | Early-mid              | Double                     | Blush - white                         | AAA+        | ļ,        |  |
| Francoise Ortegat                    | <u> </u>   | Late                   | Double                     | Black - red                           | AA          | X         |  |
| Fringed Ivory                        | D :        | Mid                    | Double                     | Ivory white                           | AAA         | XXX       |  |
| Garden Lace<br>Gardenia              | Pot<br>Pot | Early-mid<br>Early-mid | Anemone<br>Double          | Light pink<br>Champagne - white       | AA<br>AAA   | Х         |  |
| Gay Paree                            | ı UL       | Early-mid              | Anemone                    | Rose - white                          | AAA         | X         |  |
| Glory Hallelujah                     |            | Late                   | Double                     | Rose-red                              | AAA         | _^_       |  |
| Goldilocks                           |            | Mid                    | Double                     | Light yellow                          | AA          | Х         |  |
| Grand Massive                        |            | Early                  | Semi double                | Huge white flowers, yellow center     | AAA         | <u> </u>  |  |
| Green Halo                           | Pot        | Early-mid              | Half double                | Tuft of white petals above green base | AAA         |           |  |
| Green Lotus                          | Pot        | Early                  | Poppey                     | White, lime green, pink highlights    | AA          |           |  |
| Henry Bockstoce                      |            | Early                  | Double                     | Dark red                              | AAA         | Х         |  |
| Henry Sass                           |            | Late                   | Full double                | Pure white                            | AAA+        |           |  |
| Hermione                             |            | Late                   | Full double                | Pink                                  | AAA+        | X         |  |
| He's My Star                         | -          | Mid                    | Bomb                       | Rosepink/ cream/ rose carmine         | AAA         | X         |  |
| Honey Gold                           | <u> </u>   | Mid                    | Anemone                    | Cream to yellow center                | AA          | XXX       |  |
| In Full Sail                         | <u> </u>   | Mid                    | Half double                | White                                 | AAA+        | X         |  |

Alertie (<1950) Very early | Pot

**Alexander Fleming** (<1950) | Mid. | Pot

Allan Rogers (2008) Early - mid. | Pot

Amabilis (Pink Panther) (1856) | Ealy - mid. | Pot

Amalia Olson (1959) Early - mid.

America (1976) Early

Anemoniflora (<1900) Very Early | Pot

Angel Cheeks (<1975) | Early - mid.

Anima (1934) Early - Mid. | Pot

Ann Cousins (1946) Late

Apricot Whisper (1999) Very early

Belgravia (1978) Early

Bella Donna (1935) Late

Black Beauty (1924) Mid.

Blaze (1973) Early | Pot

Blush Queen (1949) Mid.

Blushing Princess (1991) | Very early

**Bouquet Perfect (1987)** Early - mid. | Pot

Bowl of Beauty (Globe of **Light) (1949) |** Early - mid.

**Bowl of Cream** towl of Cream (1963) | Early - mid.

Bridal Grace (1999) Mid.

Bridal Shower (1959) Early - mid.

Brother Chuck (1962) Late

Buckeye Belle (1956) Early

Candy Stripe (1992) Mid. - late

Carl G. Klehm (2017) Mid.

Catharina Fontijn **(1952)** | Mid.

Celebrity (1985) Early - mid.

Chiffon Parfait (1981) Early - mid.

Charle's White Charle's White (1951) | Early - mid.

Very early

**Class Act (1991)** Mid.

**Colonel Owens Cousins (1972)** | Early

Command Performance

Coral Charm (1964) Early

Coral Magic (1998) Early

Early

Coral Supreme (1981) Early - mid.

Dynasty (2014) Late

Early Flamingo® (2022)

Very early

Early Sensation (1988)
Early

Edulis Superba (1824) | Early - mid. Pot

**Eliza Lundy (1975)** Very early | Pot

Elsa Sass (1930)

Etched Salmon (1981) | Early - mid.

Festiva Maxima (1955) | Early - Mid.

Flame (1939) Early | Pot

Florence Nicholls (1938) | Early - mid. Florence Nicholls

Francoise Ortegat (1850) Late

Fringed Ivory (1989) Mid.

Garden Lace (1992) Early - mid. | Pot

Gay Paree (1933) Early - mid.

Gardenia (1955) Early - mid. | Pot