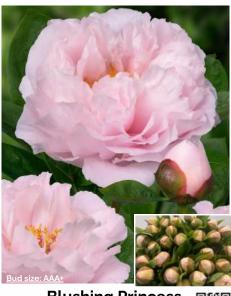

| Crop 2025-2026                       |            |                        |                            |                                       | Flower      |           |  |
|--------------------------------------|------------|------------------------|----------------------------|---------------------------------------|-------------|-----------|--|
| C. OF 2020 2020                      |            | Blooming               | Bloom                      |                                       | bud         | Flower    |  |
| Name                                 | Pot        | time                   | type                       | Bloom colour                          | size        | fragrance |  |
| Alertie                              | _          | Very early             | Double                     | Pink to soft pink                     | Α           | XXXX      |  |
| Alexander Fleming                    | Pot        | Mid                    | Double                     | Salmon - pink                         | AAA         | X         |  |
| Allan Rogers                         |            | Early-mid              | Double                     | White                                 | A           | XX        |  |
| Amabilis (Pink Panther) Amalia Olson | Pot        | Early-mid<br>Early-mid | Double<br>Double           | Fuchsia pink<br>White                 | AA<br>AAA+  | XX        |  |
| America                              |            | Early                  | Poppey                     | Fire engine Red                       | AAA         | X         |  |
| Anemoniflora                         | Pot        | Very early             | Anemone                    | Fuchsia pink                          | A           |           |  |
| Angel Cheeks                         |            | Early-mid              | Bomb                       | Soft pink                             | AA          |           |  |
| Anima                                | Pot        | Early-mid              | Bomb                       | Pink with white flares                | Α           |           |  |
| Ann Cousins                          |            | Late                   | Full double                | Clear white                           | AAA+        | XXX       |  |
| Apricot Whisper                      |            | Very early             | Poppey                     | Soft apricot, special color           | AA          |           |  |
| Belgravia                            |            | Early                  | Full double                | Bright red                            | AAA+        |           |  |
| Bella Donna                          |            | Late                   | Double                     | Old rose                              | Α           | XX        |  |
| Black Beauty<br>Blaze                | Pot        | Mid<br>Early           | Double<br>Half double      | Most black - red<br>Clear red         | A<br>AA     | XX        |  |
| Blush Queen                          | POL        | Mid                    | Full double                | White cream                           | AAA+        | X         |  |
| Blushing Princess                    |            | Very early             | Half double                | Light pink fading to white            | AAA+        | X         |  |
| Bouquet Perfect                      | Pot        | Early-mid              | Bomb                       | Clear pink                            | A           | X         |  |
| Bowl of Beauty (Globe of Light)      |            | Early-mid              | Anemone                    | Pink with light lemon centre          | Α           | X         |  |
| Bowl of Cream                        |            | Early-mid              | Double                     | White                                 | AAA+        | XX        |  |
| Bridal Grace                         |            | Mid                    | Bomb                       | White with cream yellow centre        | AAA         | Х         |  |
| Bridal Shower                        |            | Early-mid              | Double                     | White                                 | AAA         | X         |  |
| Brother Chuck                        |            | Late                   | Double                     | White to very soft pink               | AAA+        | XX        |  |
| Buckeye Belle                        | <u> </u>   | Early                  | Half double                | Chestnut red                          | A           | Х         |  |
| Candy Stripe                         |            | Mid-late               | Double                     | White with red stripes                | A           |           |  |
| Carl G. Klehm Catharina Fontijn      | -          | Mid<br>Mid             | Full double<br>Double      | White Pink fades to white             | AAA+        | X         |  |
| Celebrity                            |            | Early-mid              | Bomb                       | Purple - red with white collar        | AAA+        | X         |  |
| Charle's White                       |            | Early-mid              | Bomb                       | White                                 | AA          | X         |  |
| Chiffon Parfait                      |            | Early-mid              | Double                     | Soft salmon pink                      | AAA+        | XX        |  |
| Christmas Velvet                     |            | Early                  | Double                     | Velvet red                            | AAA         |           |  |
| Claire de Lune                       |            | Very early             | Poppey                     | White with pale yellow center         | Α           |           |  |
| Class Act                            |            | Mid                    | Double                     | White                                 | AAA+        | XXX       |  |
| Colonel Owens Cousins                |            | Early                  | Bomb                       | White                                 | AAA+        | XXX       |  |
| Command Performance                  |            | Early                  | Full double                | Rosy-red fading to pink               | AAA+        |           |  |
| Coral Charm                          |            | Early                  | Half double                | Coral                                 | AAA+        | X         |  |
| Coral Magic                          | -          | Early                  | Half double                | Deep rose -coral                      | AAA+        | X         |  |
| Coral Sunset Coral Supreme           |            | Early<br>Early-mid     | Half double<br>Half double | Salmon - orange<br>Coral - Salmon     | AAA+        | X         |  |
| Cytherea                             | Pot        | Early-mid              | Half double                | Deep pink                             | AAA         | _ ^       |  |
| Dayton                               | 1 00       | Mid                    | Full double                | Fuchsia pink                          | AA          |           |  |
| Diana Parks                          |            | Early                  | Bomb                       | Deep red                              | AAA         | Х         |  |
| Dinner Plate                         |            | Late                   | Full double                | Rose to salmon                        | AAA+        |           |  |
| Do Tell                              | Pot        | Mid                    | Anemone                    | Light pink with rose-pink center      | Α           |           |  |
| Doreen                               |            | Late                   | Anemone                    | Pink with yellow center               | AA          |           |  |
| Dr. F.G. Brethour                    |            | Late                   | Double                     | White                                 | AAA+        | XXX       |  |
| Dresden Pink                         |            | Very Late              | Full double                | Silvery pink                          | AAA+        | XXX       |  |
| Duchesse de Nemours                  |            | Mid                    | Double                     | White                                 | A           | XXXXX     |  |
| Duchesse de Nemours "Select"         | -          | Mid                    | Double<br>double           | White                                 | AA<br>AAA±  | XXXXX     |  |
| Dynasty Early Flamingo®              | -          | Late<br>Very early     | Double                     | very soft pink<br>Soft pink           | AAA+<br>AAA | XXX       |  |
| Early Sensation                      | -          | Early                  | Semi double                | creme yellow                          | AAA         | _ ^       |  |
| Edulis Superba                       | Pot        | Early-mid              | Double                     | Old-Rose                              | A           | Х         |  |
| Eliza Lundy                          |            | Very early             | Double                     | Scarlet red                           | AA          |           |  |
| Elsa Sass                            |            | Late                   | Full double                | Clear white                           | AAA+        |           |  |
| Etched Salmon                        |            | Early-mid              | Double                     | Pink - salmon                         | AA          | Х         |  |
| Festiva Maxima                       |            | Early-mid              | Double                     | White with red flares                 | AA          | XX        |  |
| Flame                                | Pot        | Early                  | Poppey                     | Candycane pink                        | AA          |           |  |
| Florence Nicholls                    |            | Early-mid              | Double                     | Blush - white                         | AAA+        | ļ,        |  |
| Francoise Ortegat                    | <u> </u>   | Late                   | Double                     | Black - red                           | AA          | X         |  |
| Fringed Ivory                        | D :        | Mid                    | Double                     | Ivory white                           | AAA         | XXX       |  |
| Garden Lace<br>Gardenia              | Pot<br>Pot | Early-mid<br>Early-mid | Anemone<br>Double          | Light pink<br>Champagne - white       | AA<br>AAA   | Х         |  |
| Gay Paree                            | ı UL       | Early-mid              | Anemone                    | Rose - white                          | AAA         | X         |  |
| Glory Hallelujah                     |            | Late                   | Double                     | Rose-red                              | AAA         | _^_       |  |
| Goldilocks                           |            | Mid                    | Double                     | Light yellow                          | AA          | Х         |  |
| Grand Massive                        |            | Early                  | Semi double                | Huge white flowers, yellow center     | AAA         | <u> </u>  |  |
| Green Halo                           | Pot        | Early-mid              | Half double                | Tuft of white petals above green base | AAA         |           |  |
| Green Lotus                          | Pot        | Early                  | Poppey                     | White, lime green, pink highlights    | AA          |           |  |
| Henry Bockstoce                      |            | Early                  | Double                     | Dark red                              | AAA         | Х         |  |
| Henry Sass                           |            | Late                   | Full double                | Pure white                            | AAA+        |           |  |
| Hermione                             |            | Late                   | Full double                | Pink                                  | AAA+        | X         |  |
| He's My Star                         | -          | Mid                    | Bomb                       | Rosepink/ cream/ rose carmine         | AAA         | X         |  |
| Honey Gold                           | <u> </u>   | Mid                    | Anemone                    | Cream to yellow center                | AA          | XXX       |  |
| In Full Sail                         | <u> </u>   | Mid                    | Half double                | White                                 | AAA+        | X         |  |

Black Beauty (1924) Mid.

Blaze (1973) Early | Pot

Blush Queen (1949) Mid.

Blushing Princess (1991) | Very early

**Bouquet Perfect (1987)** Early - mid. | Pot

Bowl of Beauty (Globe of **Light) (1949) |** Early - mid.