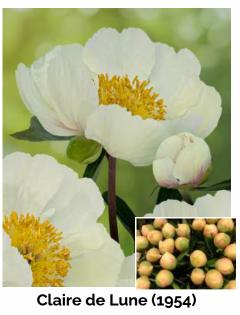

| Crop 2025-2026                       |            |                        |                            |                                       | Flower      |           |  |
|--------------------------------------|------------|------------------------|----------------------------|---------------------------------------|-------------|-----------|--|
| C. OF 2020 2020                      |            | Blooming               | Bloom                      |                                       | bud         | Flower    |  |
| Name                                 | Pot        | time                   | type                       | Bloom colour                          | size        | fragrance |  |
| Alertie                              | _          | Very early             | Double                     | Pink to soft pink                     | Α           | XXXX      |  |
| Alexander Fleming                    | Pot        | Mid                    | Double                     | Salmon - pink                         | AAA         | X         |  |
| Allan Rogers                         |            | Early-mid              | Double                     | White                                 | A           | XX        |  |
| Amabilis (Pink Panther) Amalia Olson | Pot        | Early-mid<br>Early-mid | Double<br>Double           | Fuchsia pink<br>White                 | AA<br>AAA+  | XX        |  |
| America                              |            | Early                  | Poppey                     | Fire engine Red                       | AAA         | X         |  |
| Anemoniflora                         | Pot        | Very early             | Anemone                    | Fuchsia pink                          | A           |           |  |
| Angel Cheeks                         |            | Early-mid              | Bomb                       | Soft pink                             | AA          |           |  |
| Anima                                | Pot        | Early-mid              | Bomb                       | Pink with white flares                | Α           |           |  |
| Ann Cousins                          |            | Late                   | Full double                | Clear white                           | AAA+        | XXX       |  |
| Apricot Whisper                      |            | Very early             | Poppey                     | Soft apricot, special color           | AA          |           |  |
| Belgravia                            |            | Early                  | Full double                | Bright red                            | AAA+        |           |  |
| Bella Donna                          |            | Late                   | Double                     | Old rose                              | Α           | XX        |  |
| Black Beauty<br>Blaze                | Pot        | Mid<br>Early           | Double<br>Half double      | Most black - red<br>Clear red         | A<br>AA     | XX        |  |
| Blush Queen                          | POL        | Mid                    | Full double                | White cream                           | AAA+        | X         |  |
| Blushing Princess                    |            | Very early             | Half double                | Light pink fading to white            | AAA+        | X         |  |
| Bouquet Perfect                      | Pot        | Early-mid              | Bomb                       | Clear pink                            | A           | X         |  |
| Bowl of Beauty (Globe of Light)      |            | Early-mid              | Anemone                    | Pink with light lemon centre          | Α           | X         |  |
| Bowl of Cream                        |            | Early-mid              | Double                     | White                                 | AAA+        | XX        |  |
| Bridal Grace                         |            | Mid                    | Bomb                       | White with cream yellow centre        | AAA         | Х         |  |
| Bridal Shower                        |            | Early-mid              | Double                     | White                                 | AAA         | X         |  |
| Brother Chuck                        |            | Late                   | Double                     | White to very soft pink               | AAA+        | XX        |  |
| Buckeye Belle                        | <u> </u>   | Early                  | Half double                | Chestnut red                          | A           | Х         |  |
| Candy Stripe                         |            | Mid-late               | Double                     | White with red stripes                | A           |           |  |
| Carl G. Klehm Catharina Fontijn      | -          | Mid<br>Mid             | Full double<br>Double      | White Pink fades to white             | AAA+        | X         |  |
| Celebrity                            |            | Early-mid              | Bomb                       | Purple - red with white collar        | AAA+        | X         |  |
| Charle's White                       |            | Early-mid              | Bomb                       | White                                 | AA          | X         |  |
| Chiffon Parfait                      |            | Early-mid              | Double                     | Soft salmon pink                      | AAA+        | XX        |  |
| Christmas Velvet                     |            | Early                  | Double                     | Velvet red                            | AAA         |           |  |
| Claire de Lune                       |            | Very early             | Poppey                     | White with pale yellow center         | Α           |           |  |
| Class Act                            |            | Mid                    | Double                     | White                                 | AAA+        | XXX       |  |
| Colonel Owens Cousins                |            | Early                  | Bomb                       | White                                 | AAA+        | XXX       |  |
| Command Performance                  |            | Early                  | Full double                | Rosy-red fading to pink               | AAA+        |           |  |
| Coral Charm                          |            | Early                  | Half double                | Coral                                 | AAA+        | X         |  |
| Coral Magic                          | -          | Early                  | Half double                | Deep rose -coral                      | AAA+        | X         |  |
| Coral Sunset Coral Supreme           |            | Early<br>Early-mid     | Half double<br>Half double | Salmon - orange<br>Coral - Salmon     | AAA+        | X         |  |
| Cytherea                             | Pot        | Early-mid              | Half double                | Deep pink                             | AAA         | _ ^       |  |
| Dayton                               | 1 00       | Mid                    | Full double                | Fuchsia pink                          | AA          |           |  |
| Diana Parks                          |            | Early                  | Bomb                       | Deep red                              | AAA         | Х         |  |
| Dinner Plate                         |            | Late                   | Full double                | Rose to salmon                        | AAA+        |           |  |
| Do Tell                              | Pot        | Mid                    | Anemone                    | Light pink with rose-pink center      | Α           |           |  |
| Doreen                               |            | Late                   | Anemone                    | Pink with yellow center               | AA          |           |  |
| Dr. F.G. Brethour                    |            | Late                   | Double                     | White                                 | AAA+        | XXX       |  |
| Dresden Pink                         |            | Very Late              | Full double                | Silvery pink                          | AAA+        | XXX       |  |
| Duchesse de Nemours                  |            | Mid                    | Double                     | White                                 | A           | XXXXX     |  |
| Duchesse de Nemours "Select"         | -          | Mid                    | Double<br>double           | White                                 | AA<br>AAA±  | XXXXX     |  |
| Dynasty Early Flamingo®              | -          | Late<br>Very early     | Double                     | very soft pink<br>Soft pink           | AAA+<br>AAA | XXX       |  |
| Early Sensation                      | -          | Early                  | Semi double                | creme yellow                          | AAA         | _ ^       |  |
| Edulis Superba                       | Pot        | Early-mid              | Double                     | Old-Rose                              | A           | Х         |  |
| Eliza Lundy                          |            | Very early             | Double                     | Scarlet red                           | AA          |           |  |
| Elsa Sass                            |            | Late                   | Full double                | Clear white                           | AAA+        |           |  |
| Etched Salmon                        |            | Early-mid              | Double                     | Pink - salmon                         | AA          | Х         |  |
| Festiva Maxima                       |            | Early-mid              | Double                     | White with red flares                 | AA          | XX        |  |
| Flame                                | Pot        | Early                  | Poppey                     | Candycane pink                        | AA          |           |  |
| Florence Nicholls                    |            | Early-mid              | Double                     | Blush - white                         | AAA+        | ļ,        |  |
| Francoise Ortegat                    | <u> </u>   | Late                   | Double                     | Black - red                           | AA          | X         |  |
| Fringed Ivory                        | D :        | Mid                    | Double                     | Ivory white                           | AAA         | XXX       |  |
| Garden Lace<br>Gardenia              | Pot<br>Pot | Early-mid<br>Early-mid | Anemone<br>Double          | Light pink<br>Champagne - white       | AA<br>AAA   | Х         |  |
| Gay Paree                            | ı UL       | Early-mid              | Anemone                    | Rose - white                          | AAA         | X         |  |
| Glory Hallelujah                     |            | Late                   | Double                     | Rose-red                              | AAA         | _^_       |  |
| Goldilocks                           |            | Mid                    | Double                     | Light yellow                          | AA          | Х         |  |
| Grand Massive                        |            | Early                  | Semi double                | Huge white flowers, yellow center     | AAA         | <u> </u>  |  |
| Green Halo                           | Pot        | Early-mid              | Half double                | Tuft of white petals above green base | AAA         |           |  |
| Green Lotus                          | Pot        | Early                  | Poppey                     | White, lime green, pink highlights    | AA          |           |  |
| Henry Bockstoce                      |            | Early                  | Double                     | Dark red                              | AAA         | Х         |  |
| Henry Sass                           |            | Late                   | Full double                | Pure white                            | AAA+        |           |  |
| Hermione                             |            | Late                   | Full double                | Pink                                  | AAA+        | X         |  |
| He's My Star                         | -          | Mid                    | Bomb                       | Rosepink/ cream/ rose carmine         | AAA         | X         |  |
| Honey Gold                           | <u> </u>   | Mid                    | Anemone                    | Cream to yellow center                | AA          | XXX       |  |
| In Full Sail                         | <u> </u>   | Mid                    | Half double                | White                                 | AAA+        | X         |  |