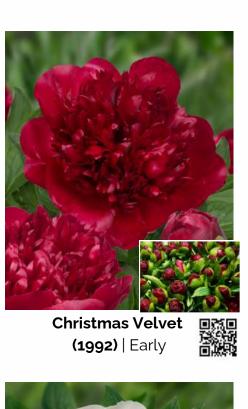

| Crop 2025-2026                       |            |                        |                            |                                       | Flower      |           |  |
|--------------------------------------|------------|------------------------|----------------------------|---------------------------------------|-------------|-----------|--|
| C. OF 2020 2020                      |            | Blooming               | Bloom                      |                                       | bud         | Flower    |  |
| Name                                 | Pot        | time                   | type                       | Bloom colour                          | size        | fragrance |  |
| Alertie                              | _          | Very early             | Double                     | Pink to soft pink                     | Α           | XXXX      |  |
| Alexander Fleming                    | Pot        | Mid                    | Double                     | Salmon - pink                         | AAA         | X         |  |
| Allan Rogers                         |            | Early-mid              | Double                     | White                                 | A           | XX        |  |
| Amabilis (Pink Panther) Amalia Olson | Pot        | Early-mid<br>Early-mid | Double<br>Double           | Fuchsia pink<br>White                 | AA<br>AAA+  | XX        |  |
| America                              |            | Early                  | Poppey                     | Fire engine Red                       | AAA         | X         |  |
| Anemoniflora                         | Pot        | Very early             | Anemone                    | Fuchsia pink                          | A           |           |  |
| Angel Cheeks                         |            | Early-mid              | Bomb                       | Soft pink                             | AA          |           |  |
| Anima                                | Pot        | Early-mid              | Bomb                       | Pink with white flares                | Α           |           |  |
| Ann Cousins                          |            | Late                   | Full double                | Clear white                           | AAA+        | XXX       |  |
| Apricot Whisper                      |            | Very early             | Poppey                     | Soft apricot, special color           | AA          |           |  |
| Belgravia                            |            | Early                  | Full double                | Bright red                            | AAA+        |           |  |
| Bella Donna                          |            | Late                   | Double                     | Old rose                              | Α           | XX        |  |
| Black Beauty<br>Blaze                | Pot        | Mid<br>Early           | Double<br>Half double      | Most black - red<br>Clear red         | A<br>AA     | XX        |  |
| Blush Queen                          | POL        | Mid                    | Full double                | White cream                           | AAA+        | X         |  |
| Blushing Princess                    |            | Very early             | Half double                | Light pink fading to white            | AAA+        | X         |  |
| Bouquet Perfect                      | Pot        | Early-mid              | Bomb                       | Clear pink                            | A           | X         |  |
| Bowl of Beauty (Globe of Light)      |            | Early-mid              | Anemone                    | Pink with light lemon centre          | Α           | X         |  |
| Bowl of Cream                        |            | Early-mid              | Double                     | White                                 | AAA+        | XX        |  |
| Bridal Grace                         |            | Mid                    | Bomb                       | White with cream yellow centre        | AAA         | Х         |  |
| Bridal Shower                        |            | Early-mid              | Double                     | White                                 | AAA         | X         |  |
| Brother Chuck                        |            | Late                   | Double                     | White to very soft pink               | AAA+        | XX        |  |
| Buckeye Belle                        | <u> </u>   | Early                  | Half double                | Chestnut red                          | A           | Х         |  |
| Candy Stripe                         |            | Mid-late               | Double                     | White with red stripes                | A           |           |  |
| Carl G. Klehm Catharina Fontijn      | -          | Mid<br>Mid             | Full double<br>Double      | White Pink fades to white             | AAA+        | X         |  |
| Celebrity                            |            | Early-mid              | Bomb                       | Purple - red with white collar        | AAA+        | X         |  |
| Charle's White                       |            | Early-mid              | Bomb                       | White                                 | AA          | X         |  |
| Chiffon Parfait                      |            | Early-mid              | Double                     | Soft salmon pink                      | AAA+        | XX        |  |
| Christmas Velvet                     |            | Early                  | Double                     | Velvet red                            | AAA         |           |  |
| Claire de Lune                       |            | Very early             | Poppey                     | White with pale yellow center         | Α           |           |  |
| Class Act                            |            | Mid                    | Double                     | White                                 | AAA+        | XXX       |  |
| Colonel Owens Cousins                |            | Early                  | Bomb                       | White                                 | AAA+        | XXX       |  |
| Command Performance                  |            | Early                  | Full double                | Rosy-red fading to pink               | AAA+        |           |  |
| Coral Charm                          |            | Early                  | Half double                | Coral                                 | AAA+        | X         |  |
| Coral Magic                          | -          | Early                  | Half double                | Deep rose -coral                      | AAA+        | X         |  |
| Coral Sunset Coral Supreme           |            | Early<br>Early-mid     | Half double<br>Half double | Salmon - orange<br>Coral - Salmon     | AAA+        | X         |  |
| Cytherea                             | Pot        | Early-mid              | Half double                | Deep pink                             | AAA         | _ ^       |  |
| Dayton                               | 1 00       | Mid                    | Full double                | Fuchsia pink                          | AA          |           |  |
| Diana Parks                          |            | Early                  | Bomb                       | Deep red                              | AAA         | Х         |  |
| Dinner Plate                         |            | Late                   | Full double                | Rose to salmon                        | AAA+        |           |  |
| Do Tell                              | Pot        | Mid                    | Anemone                    | Light pink with rose-pink center      | Α           |           |  |
| Doreen                               |            | Late                   | Anemone                    | Pink with yellow center               | AA          |           |  |
| Dr. F.G. Brethour                    |            | Late                   | Double                     | White                                 | AAA+        | XXX       |  |
| Dresden Pink                         |            | Very Late              | Full double                | Silvery pink                          | AAA+        | XXX       |  |
| Duchesse de Nemours                  |            | Mid                    | Double                     | White                                 | A           | XXXXX     |  |
| Duchesse de Nemours "Select"         | -          | Mid                    | Double<br>double           | White                                 | AA<br>AAA±  | XXXXX     |  |
| Dynasty Early Flamingo®              | -          | Late<br>Very early     | Double                     | very soft pink<br>Soft pink           | AAA+<br>AAA | XXX       |  |
| Early Sensation                      | -          | Early                  | Semi double                | creme yellow                          | AAA         | _ ^       |  |
| Edulis Superba                       | Pot        | Early-mid              | Double                     | Old-Rose                              | A           | Х         |  |
| Eliza Lundy                          |            | Very early             | Double                     | Scarlet red                           | AA          |           |  |
| Elsa Sass                            |            | Late                   | Full double                | Clear white                           | AAA+        |           |  |
| Etched Salmon                        |            | Early-mid              | Double                     | Pink - salmon                         | AA          | Х         |  |
| Festiva Maxima                       |            | Early-mid              | Double                     | White with red flares                 | AA          | XX        |  |
| Flame                                | Pot        | Early                  | Poppey                     | Candycane pink                        | AA          |           |  |
| Florence Nicholls                    |            | Early-mid              | Double                     | Blush - white                         | AAA+        | ļ,        |  |
| Francoise Ortegat                    | <u> </u>   | Late                   | Double                     | Black - red                           | AA          | X         |  |
| Fringed Ivory                        | D :        | Mid                    | Double                     | Ivory white                           | AAA         | XXX       |  |
| Garden Lace<br>Gardenia              | Pot<br>Pot | Early-mid<br>Early-mid | Anemone<br>Double          | Light pink<br>Champagne - white       | AA<br>AAA   | Х         |  |
| Gay Paree                            | ı UL       | Early-mid              | Anemone                    | Rose - white                          | AAA         | X         |  |
| Glory Hallelujah                     |            | Late                   | Double                     | Rose-red                              | AAA         | _^_       |  |
| Goldilocks                           |            | Mid                    | Double                     | Light yellow                          | AA          | Х         |  |
| Grand Massive                        |            | Early                  | Semi double                | Huge white flowers, yellow center     | AAA         | <u> </u>  |  |
| Green Halo                           | Pot        | Early-mid              | Half double                | Tuft of white petals above green base | AAA         |           |  |
| Green Lotus                          | Pot        | Early                  | Poppey                     | White, lime green, pink highlights    | AA          |           |  |
| Henry Bockstoce                      |            | Early                  | Double                     | Dark red                              | AAA         | Х         |  |
| Henry Sass                           |            | Late                   | Full double                | Pure white                            | AAA+        |           |  |
| Hermione                             |            | Late                   | Full double                | Pink                                  | AAA+        | X         |  |
| He's My Star                         | -          | Mid                    | Bomb                       | Rosepink/ cream/ rose carmine         | AAA         | X         |  |
| Honey Gold                           | <u> </u>   | Mid                    | Anemone                    | Cream to yellow center                | AA          | XXX       |  |
| In Full Sail                         | <u> </u>   | Mid                    | Half double                | White                                 | AAA+        | X         |  |